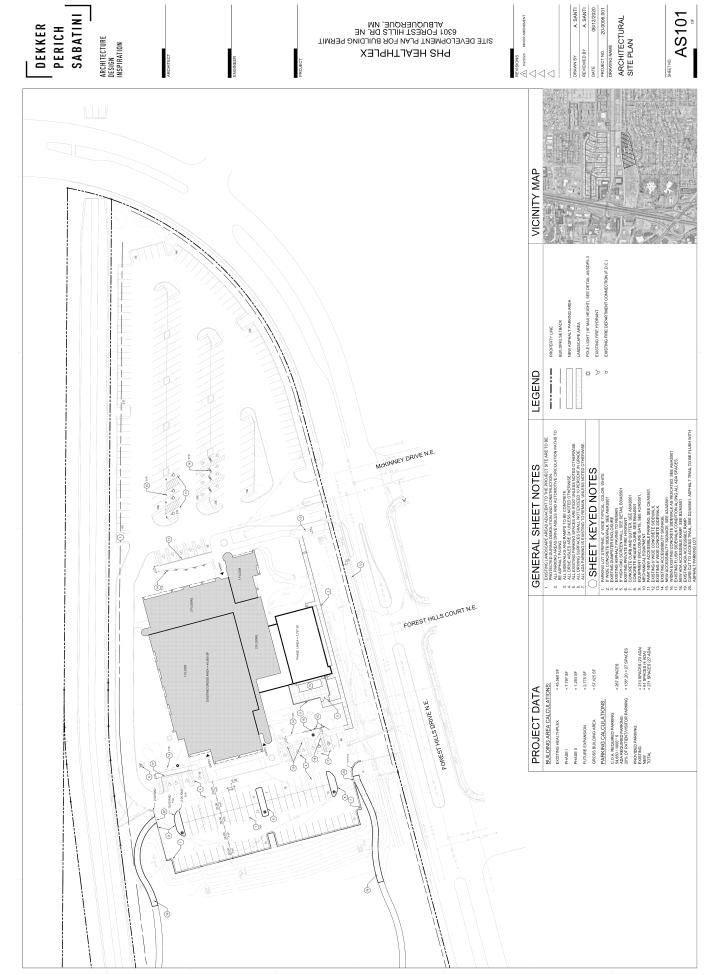

Very truly yours,

Dekker/Perich/Sabatini Ltd.

PHS HEALTHPLEX SITE DEVELOPMENT PLAN FOR BUILDING PERMIT 6301 FOREST HILLS DR. NE ALBUQUERQUE, NM

ARCHITECTURAL SITE PLAN

AS101

| ADMINISTRATIVE AMENDMENT FILE #3 PR-2020-00408                                                                                                        |
|-------------------------------------------------------------------------------------------------------------------------------------------------------|
| Addition to building footprint on the southern façade of existing facility                                                                            |
| Addition of parking and landscaping on the northwest side of the facility                                                                             |
| Digitally signed by James M. Aranda  DN: cn=James M. Aranda, o=cuty or Albuquerque, ou=Planning Department, email=[maranda@caba.gev.c=US]  12/18/2020 |
| APPROVED BY DATE                                                                                                                                      |