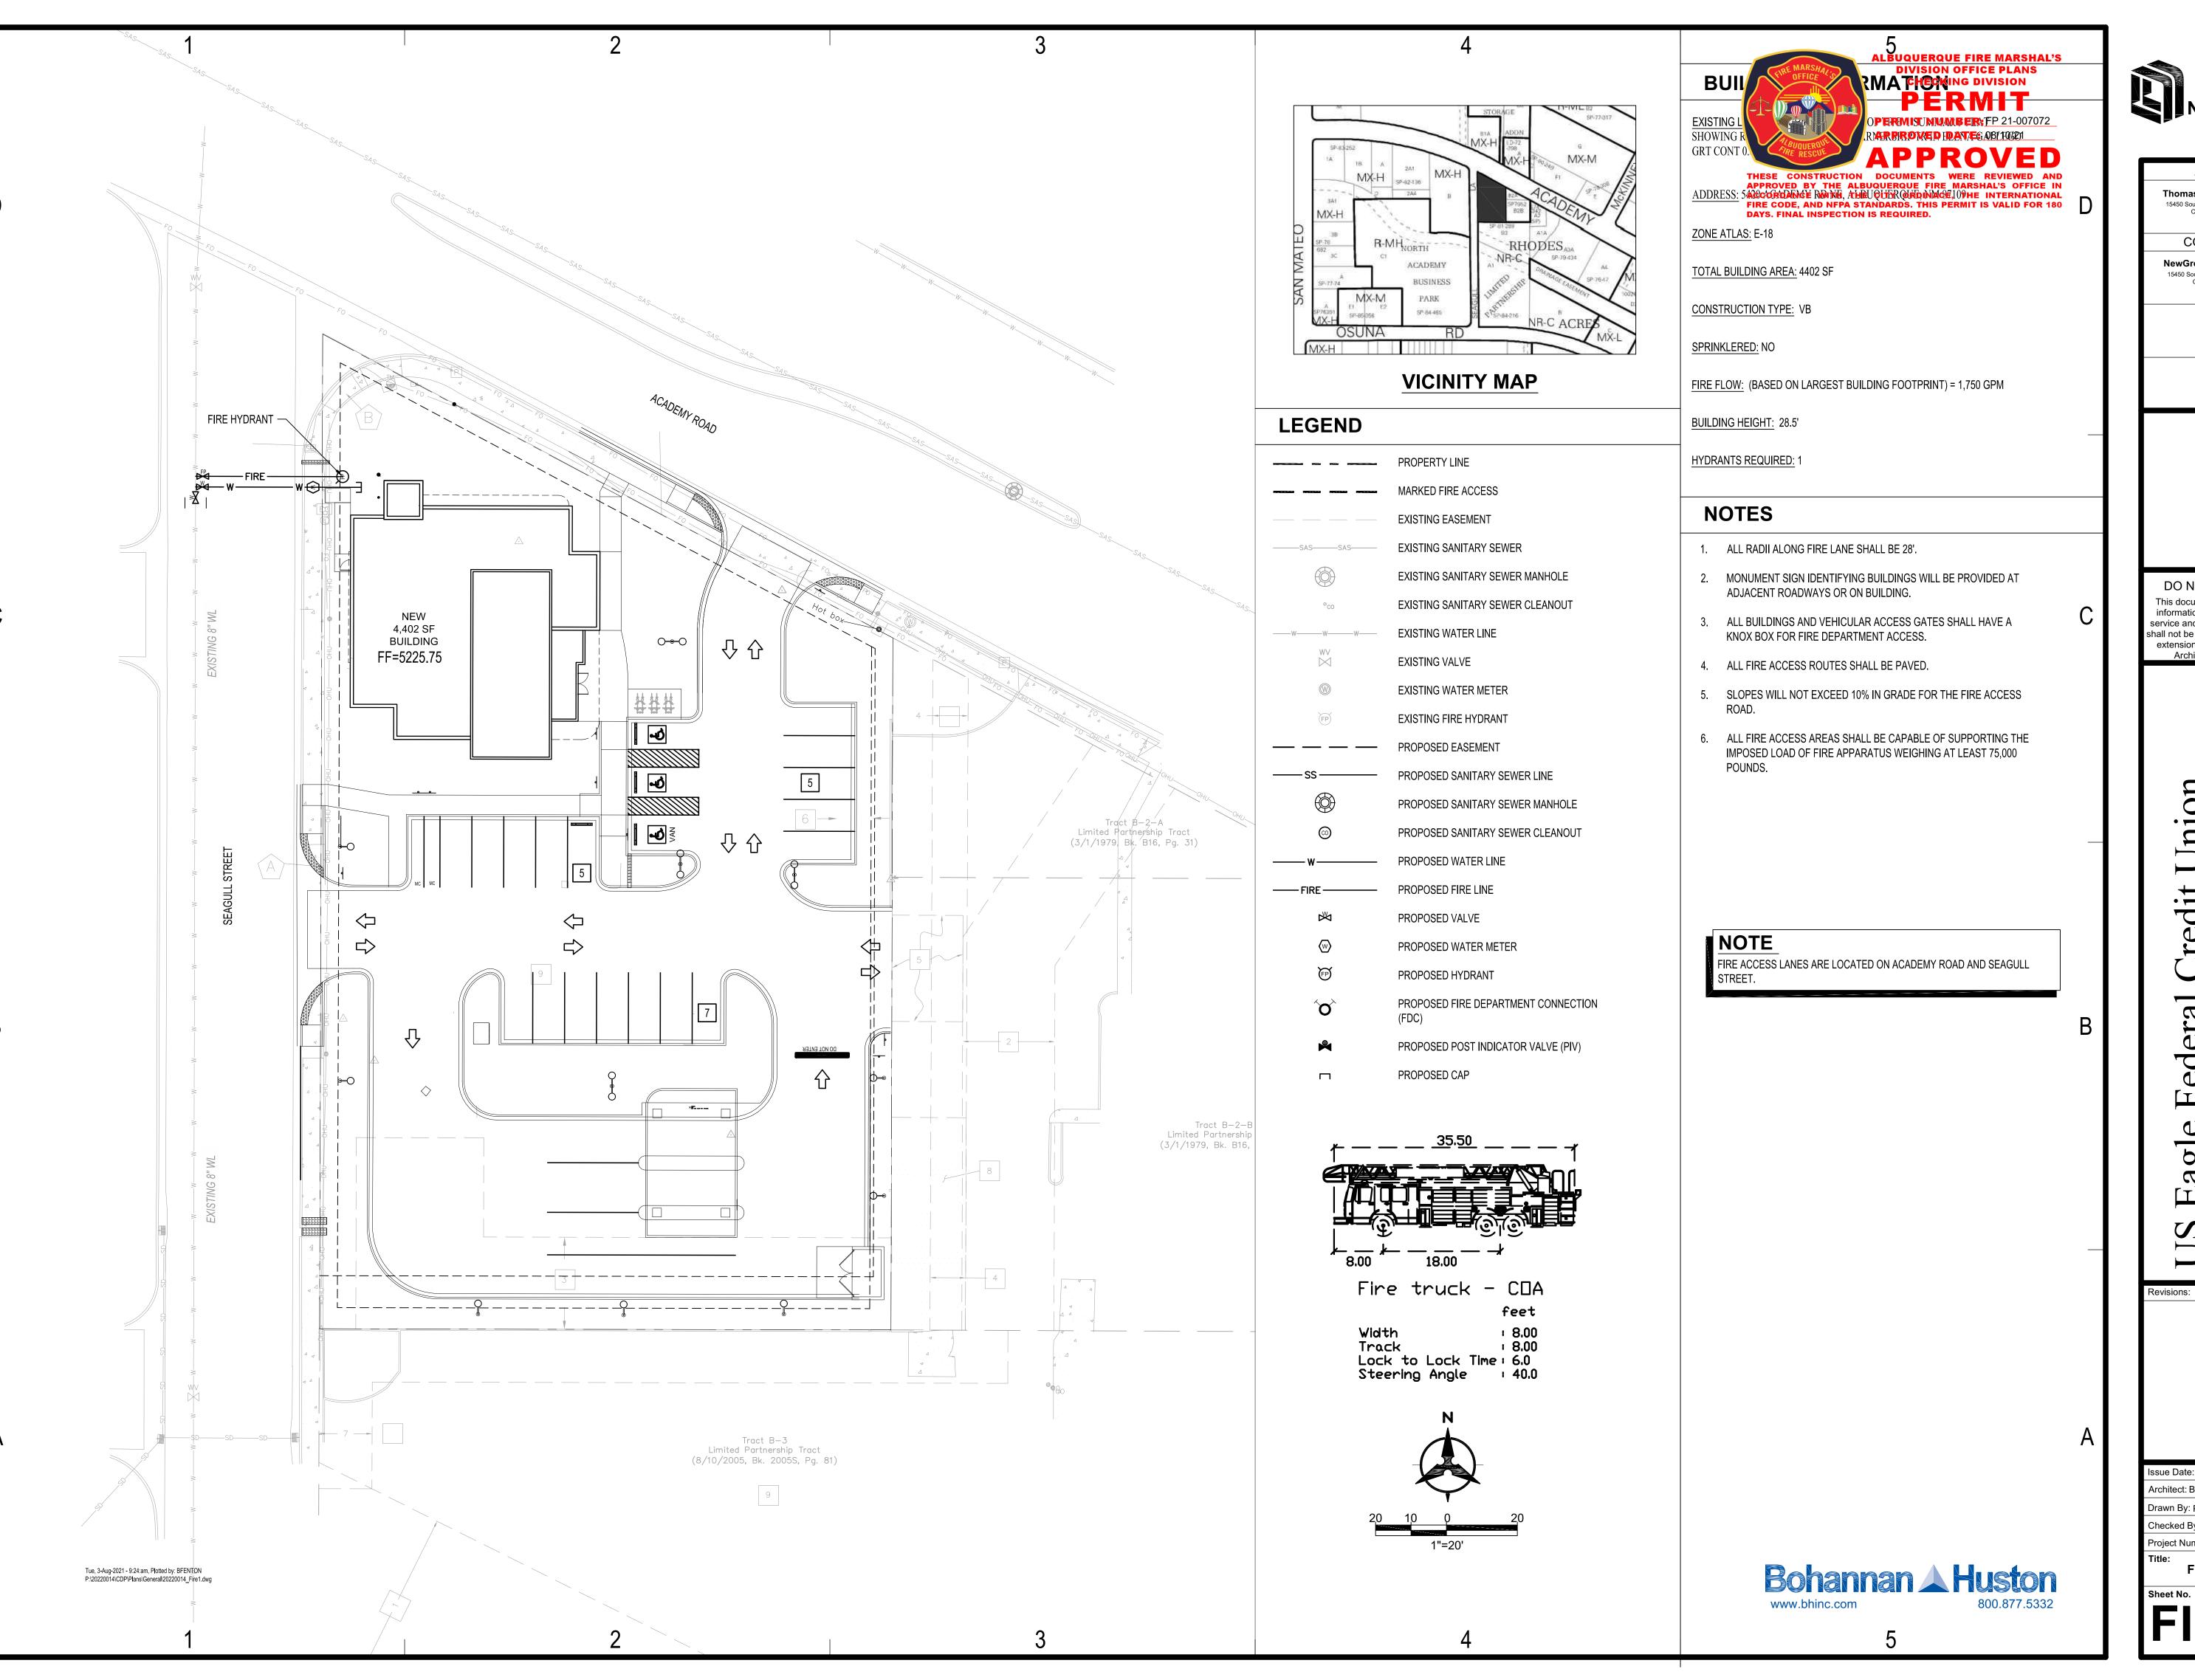

ARCHITECT Thomas D. Auer, AIA, NCARB 15450 South Outer Forty Drive, Suite 300 Chesterfield, MO 63017 636.898.8100 CONSULTANTS

**NewGround International, Inc.** 15450 South Outer Forty Drive, Suite 300 Chesterfield, MO 63017 636.898.8100

DO NOT REPRODUCE This document contains confidential information, and is an instrument of service and property of the architect. It shall not be used on other projects of for extension of this project without the

Architect's written approval

mi eral D cademy

Mexico

Albuquerque

ssue Date: 07/22/2021

Drawn By: PS

Checked By: MS

Project Number: 29643-0003 **FIRE 01 PLAN**