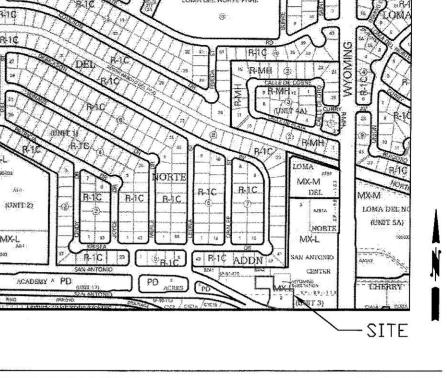

r runoff.

access and parking, and landscaped areas. The site slopes down to the southwest at 6 - 7 % and discharges to San Antonio Drive NE.

building, drive through lane, concrete sidewalks, and landscaping. This building will be located where existing asphalt paving was previously.

the new impervious surfaces to the onsite SWQ retention pond. Existing land treatment: 8% C and 92% D PRECIPITATION ZONE: 3 Q= [(0.13)(3.17)+(.87)(4.49)](0.42)= 1.8 CFS Proposed land treatment: 21% C and 79% D Q= [(0.21)(3.17)+(0.79)(4.49)](0.42)= 1.8 CFS Redevelopment SWQ V= (14,100)(0.26/12)= 305 CF This flow will discharge to an onsite retention ponding area located at the SW corner of the site. The SWQ volume of 320 CF shall be retained in the onsite bottom and the site discharge will remain unchanged.



**VICINITY MAP** 

D-19-Z

## **LEGEND**

**EXISTING CONSTRUCTION** PROPOSED BUILDING FINISHED FLOOP **NEW SPOT ELEVATION** TOP OF CURB **NEW RETAINING WALL** 

**LEGAL DESCRIPTION: LOT 2, SAN ANTONIO CENTER** 

SURVEYOR: Alpha Pro Surveying LLC dated February 2023

EXISTING CONDITIONS: The site is currently developed with existing paved

PROPOSED IMPROVEMENTS: The proposed improvements include a 640 SF

DRAINAGE APPROACH: The site drainage pattern will direct developed flow from



**OWNER: KEITH GRIEGO** 

HUMAN BEAN - SAN **ANTONIO & WYOMING** 

> **GRADING AND** DRAINAGE

Project Number **Project Number** 06-29-2023 Drawn By Author Checked By Checker

GD0

| J. MARTINEZ, NA |
|-----------------|
| PROJECT SITE O  |
| HEREON IS REPR  |
| KNOWLEDGE AN    |

DRAINAGE CERTIFICATION

DRAI