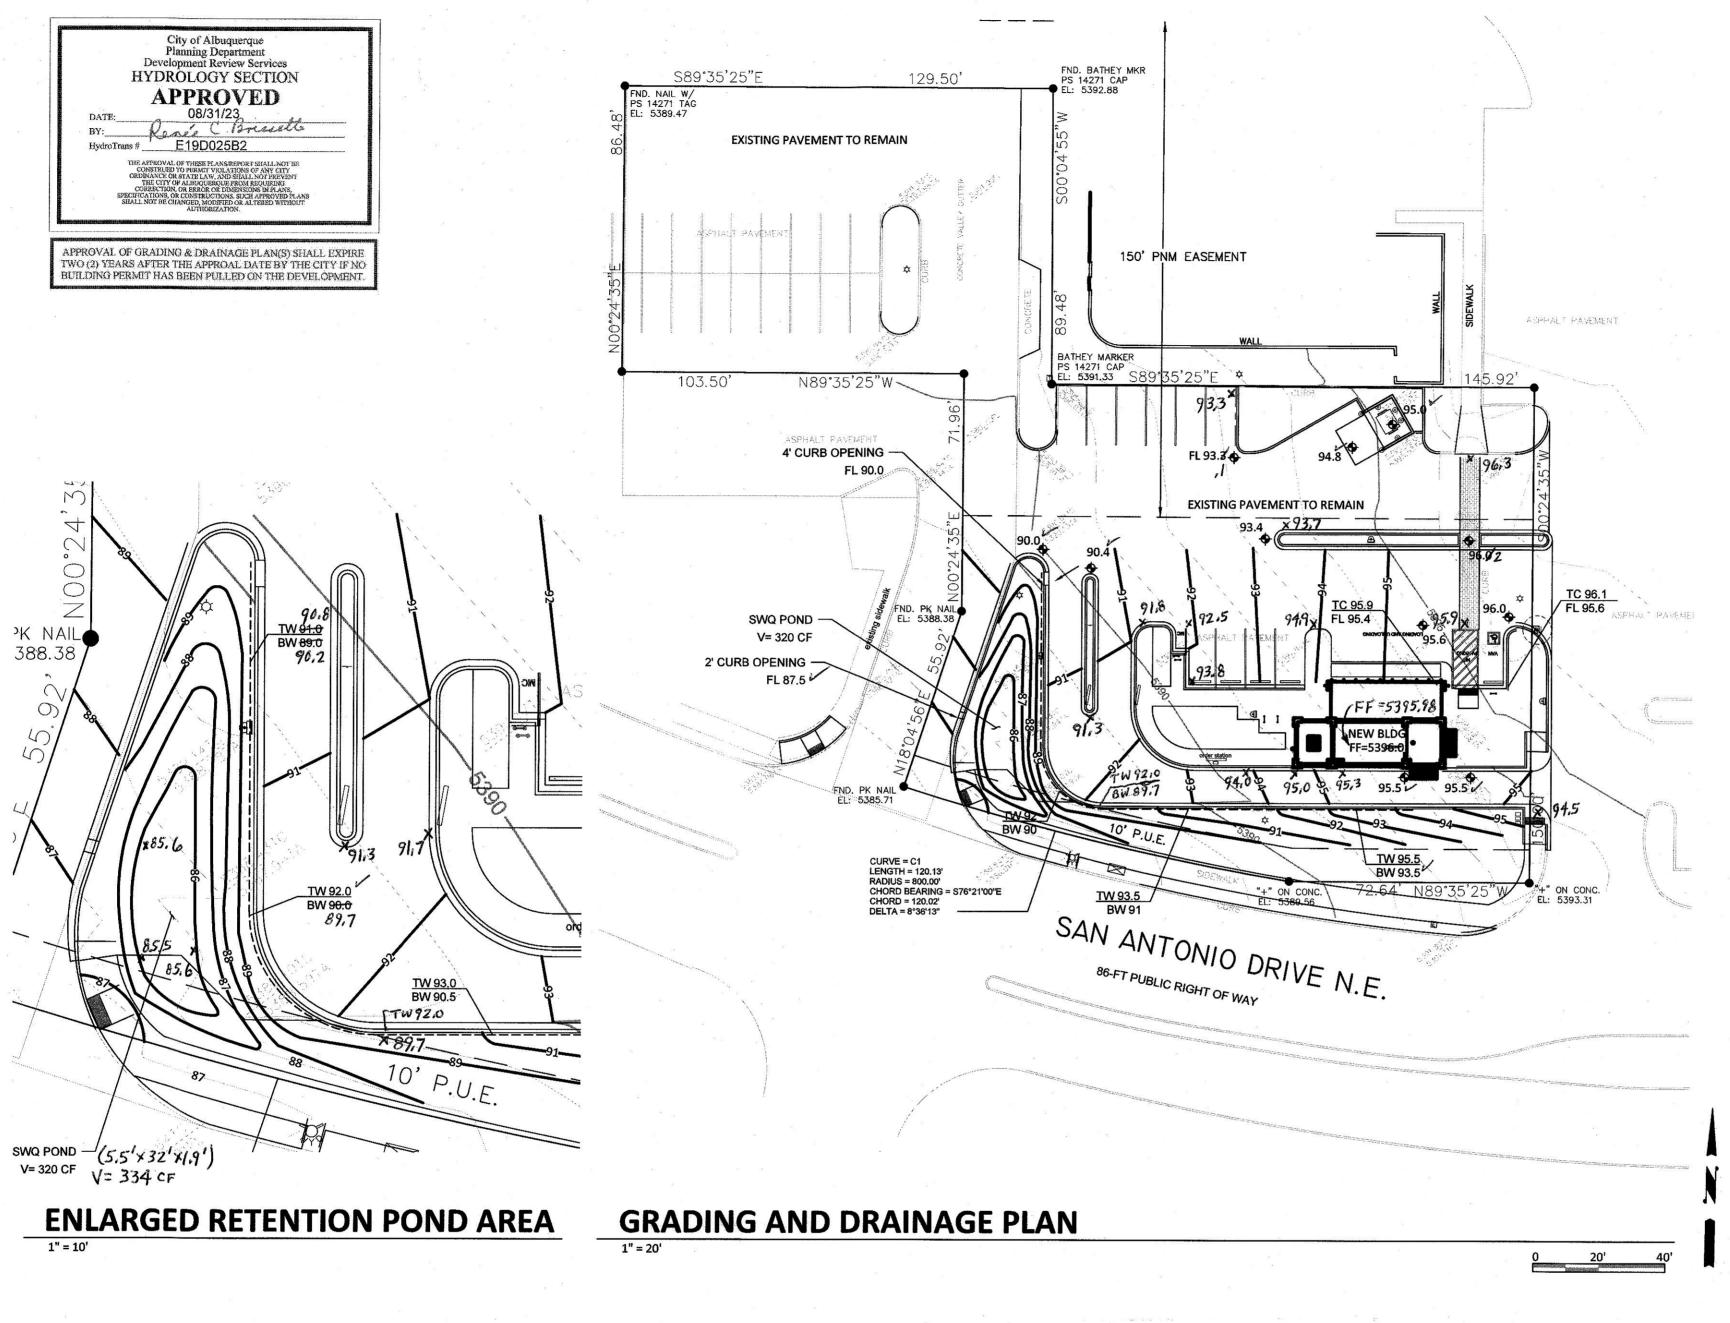

### DRAINAGE NARRATIVE

ADDRESS: 7301 San Antonio Drive NE

SITE AREA: 0.84 AC PROJECT AREA: 18,420 SF (0.42 AC)

BENCHMARK: City of Albuquerque Station '25-E18' being a brass cap.

ELEV= 5339.186 (NAVD 1988)

FLOOD HAZARD: From FEMA Map 35001C0141G (9/26/2008), this site is identified as being within Zone 'X' which is determined to be outside the 0.2% annual chance floodplain.

OFFSITE FLOW: The site does accept minor offsite flow from existing adjacent paved parking areas to the north and east. The proposed development will continue to accept this minor runoff.

access and parking, and landscaped areas. The site slopes down to the southwest at 6 - 7 % and discharges to San Antonio Drive NE.

building, drive through lane, concrete sidewalks, and landscaping. This building will be located where existing asphalt paving was previously.

the new impervious surfaces to the onsite SWQ retention pond. Existing land treatment: 8% C and 92% D PRECIPITATION ZONE: 3 Q= [(0.13)(3.17)+(.87)(4.49)](0.42)= 1.8 CFS Proposed land treatment: 21% C and 79% D Q= [(0.21)(3.17)+(0.79)(4.49)](0.42)= 1.8 CFS Redevelopment SWQ V= (14,100)(0.26/12)= 305 CF This flow will discharge to an onsite retention ponding area located at the SW corner of the site. The SWQ volume of 320 CF shall be retained in the onsite bottom and the site discharge will remain unchanged.

## **LEGEND**

**EXISTING CONSTRUCTION** PROPOSED BUILDING FINISHED FLOOP **NEW SPOT ELEVATION** TOP OF CURB **NEW RETAINING WALL** 

**LEGAL DESCRIPTION: LOT 2, SAN ANTONIO CENTER** 

SURVEYOR: Alpha Pro Surveying LLC dated February 2023

EXISTING CONDITIONS: The site is currently developed with existing paved

PROPOSED IMPROVEMENTS: The proposed improvements include a 640 SF

DRAINAGE APPROACH: The site drainage pattern will direct developed flow from