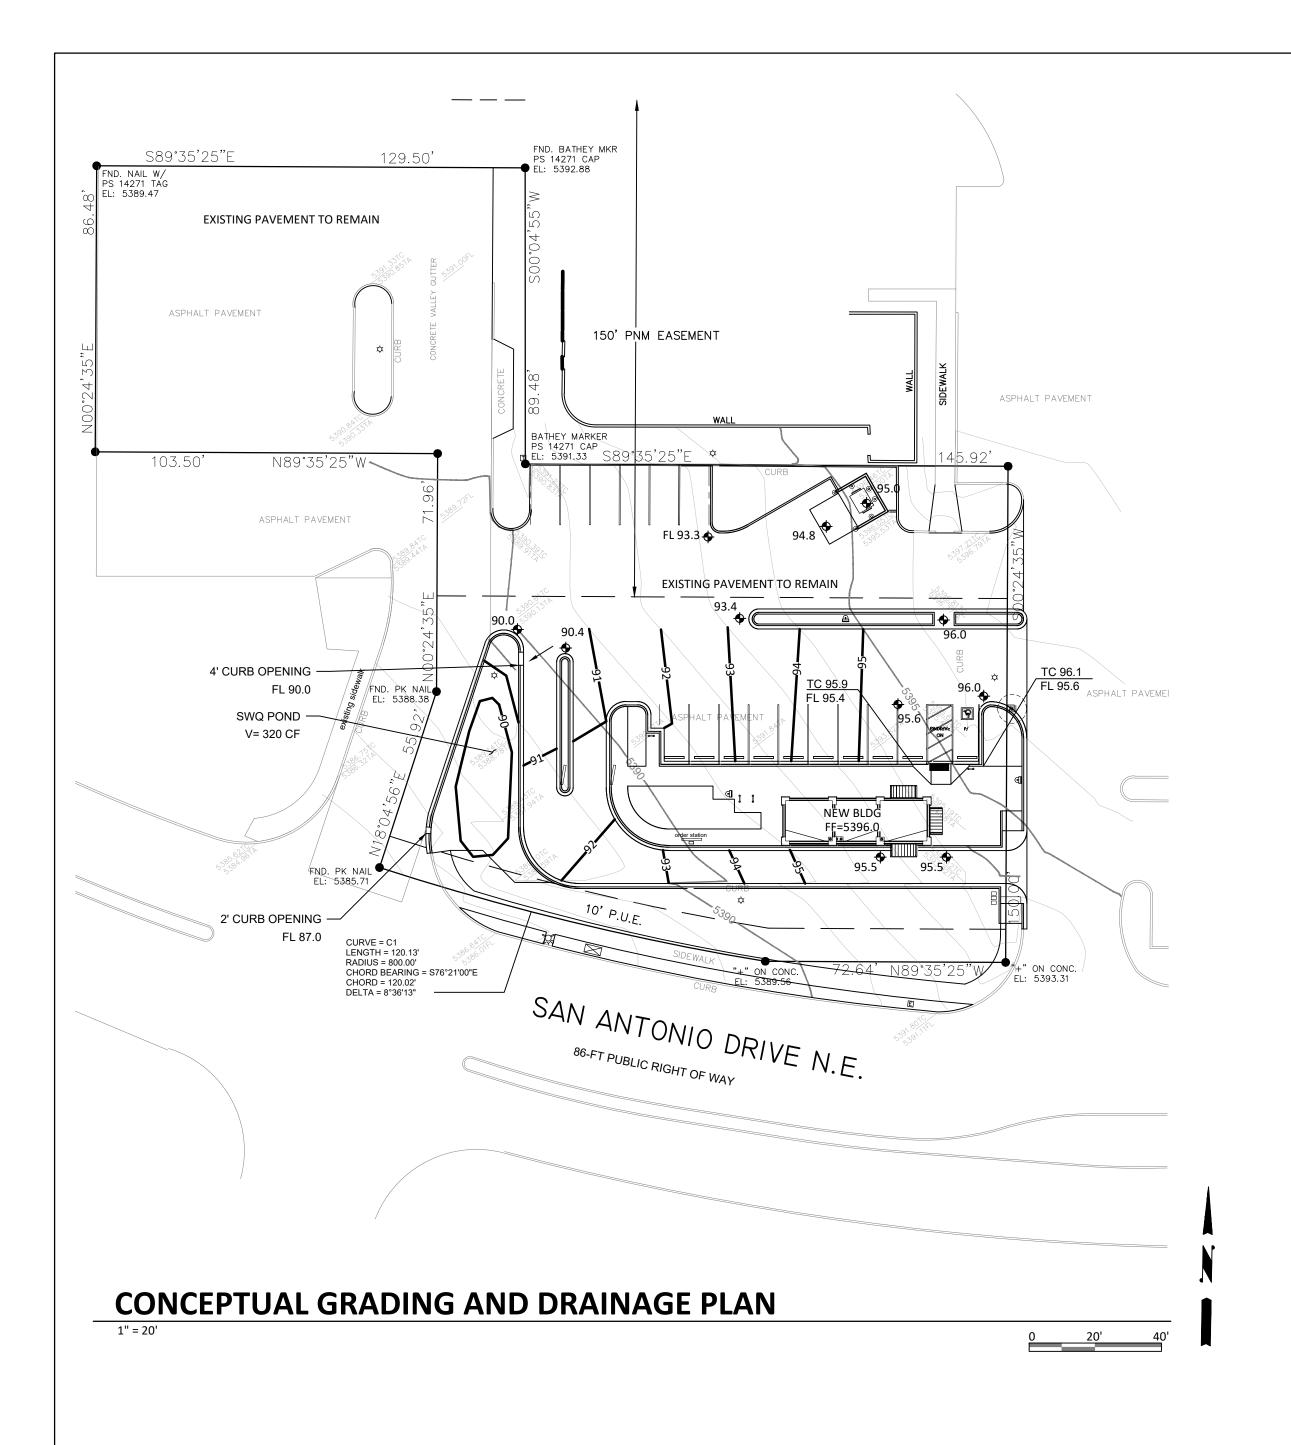

## **LEGEND**

|                   | EXISTING CONSTRUCTION            |
|-------------------|----------------------------------|
|                   | NEW CONTOUR                      |
| FF=5396.0         | PROPOSED BUILDING FINISHED FLOOR |
| <del>•</del> 65.5 | NEW SPOT ELEVATION               |
|                   | NEW CONSTRUCTION                 |
| → RD              | ROOF DRAIN                       |
| TC                | TOP OF CURB                      |
| El                | FLOWLINE                         |

### **DRAINAGE NARRATIVE**

ADDRESS: 7301 San Antonio Drive NE

LEGAL DESCRIPTION: LOT 2, SAN ANTONIO CENTER

SITE AREA: 0.84 AC PROJECT AREA: 18,420 SF (0.42 AC)

BENCHMARK: City of Albuquerque Station '25-E18' being a brass cap. ELEV= 5339.186 (NAVD 1988)

SURVEYOR: Alpha Pro Surveying LLC dated February 2023

FLOOD HAZARD: From FEMA Map 35001C0141G (9/26/2008), this site is identified as being within Zone 'X' which is determined to be outside the 0.2% annual chance floodplain.

OFFSITE FLOW: The site does accept minor offsite flow from existing adjacent paved parking areas to the north and east. The proposed development will continue to accept this minor runoff.

EXISTING CONDITIONS: The site is currently developed with existing paved access and parking, and landscaped areas. The site slopes down to the southwest at 6 - 7 % and discharges to San Antonio Drive NE.

PROPOSED IMPROVEMENTS: The proposed improvements include a 640 SF building, drive through lane, concrete sidewalks, and landscaping. This building will be located where existing asphalt paving was previously.

DRAINAGE APPROACH: The site drainage pattern will direct developed flow from the new impervious surfaces to the onsite SWQ retention pond. Existing land treatment: 8% C and 92% D PRECIPITATION ZONE: 3 Q= [(0.13)(3.17)+(.87)(4.49)](0.42)= 1.8 CFS Proposed land treatment: 21% C and 79% D

Redevelopment SWQ V= (14,100)(0.26/12)= 305 CF
This flow will discharge to an onsite retention ponding area located at the SW corner of the site. The SWQ volume of 320 CF shall be retained in the onsite bottom and the site discharge will remain unchanged.

Q= [(0.21)(3.17)+(0.79)(4.49)](0.42)= 1.8 CFS

OWNER: KEITH GRIEGO

HUMAN BEAN - SAN ANTONIO & WYOMING

> CONCEPTUAL GRADING AND DRAINAGE

| JRAINAGE       |
|----------------|
| Project Number |
| 3-14-202       |
| Auth           |
| Check          |
|                |