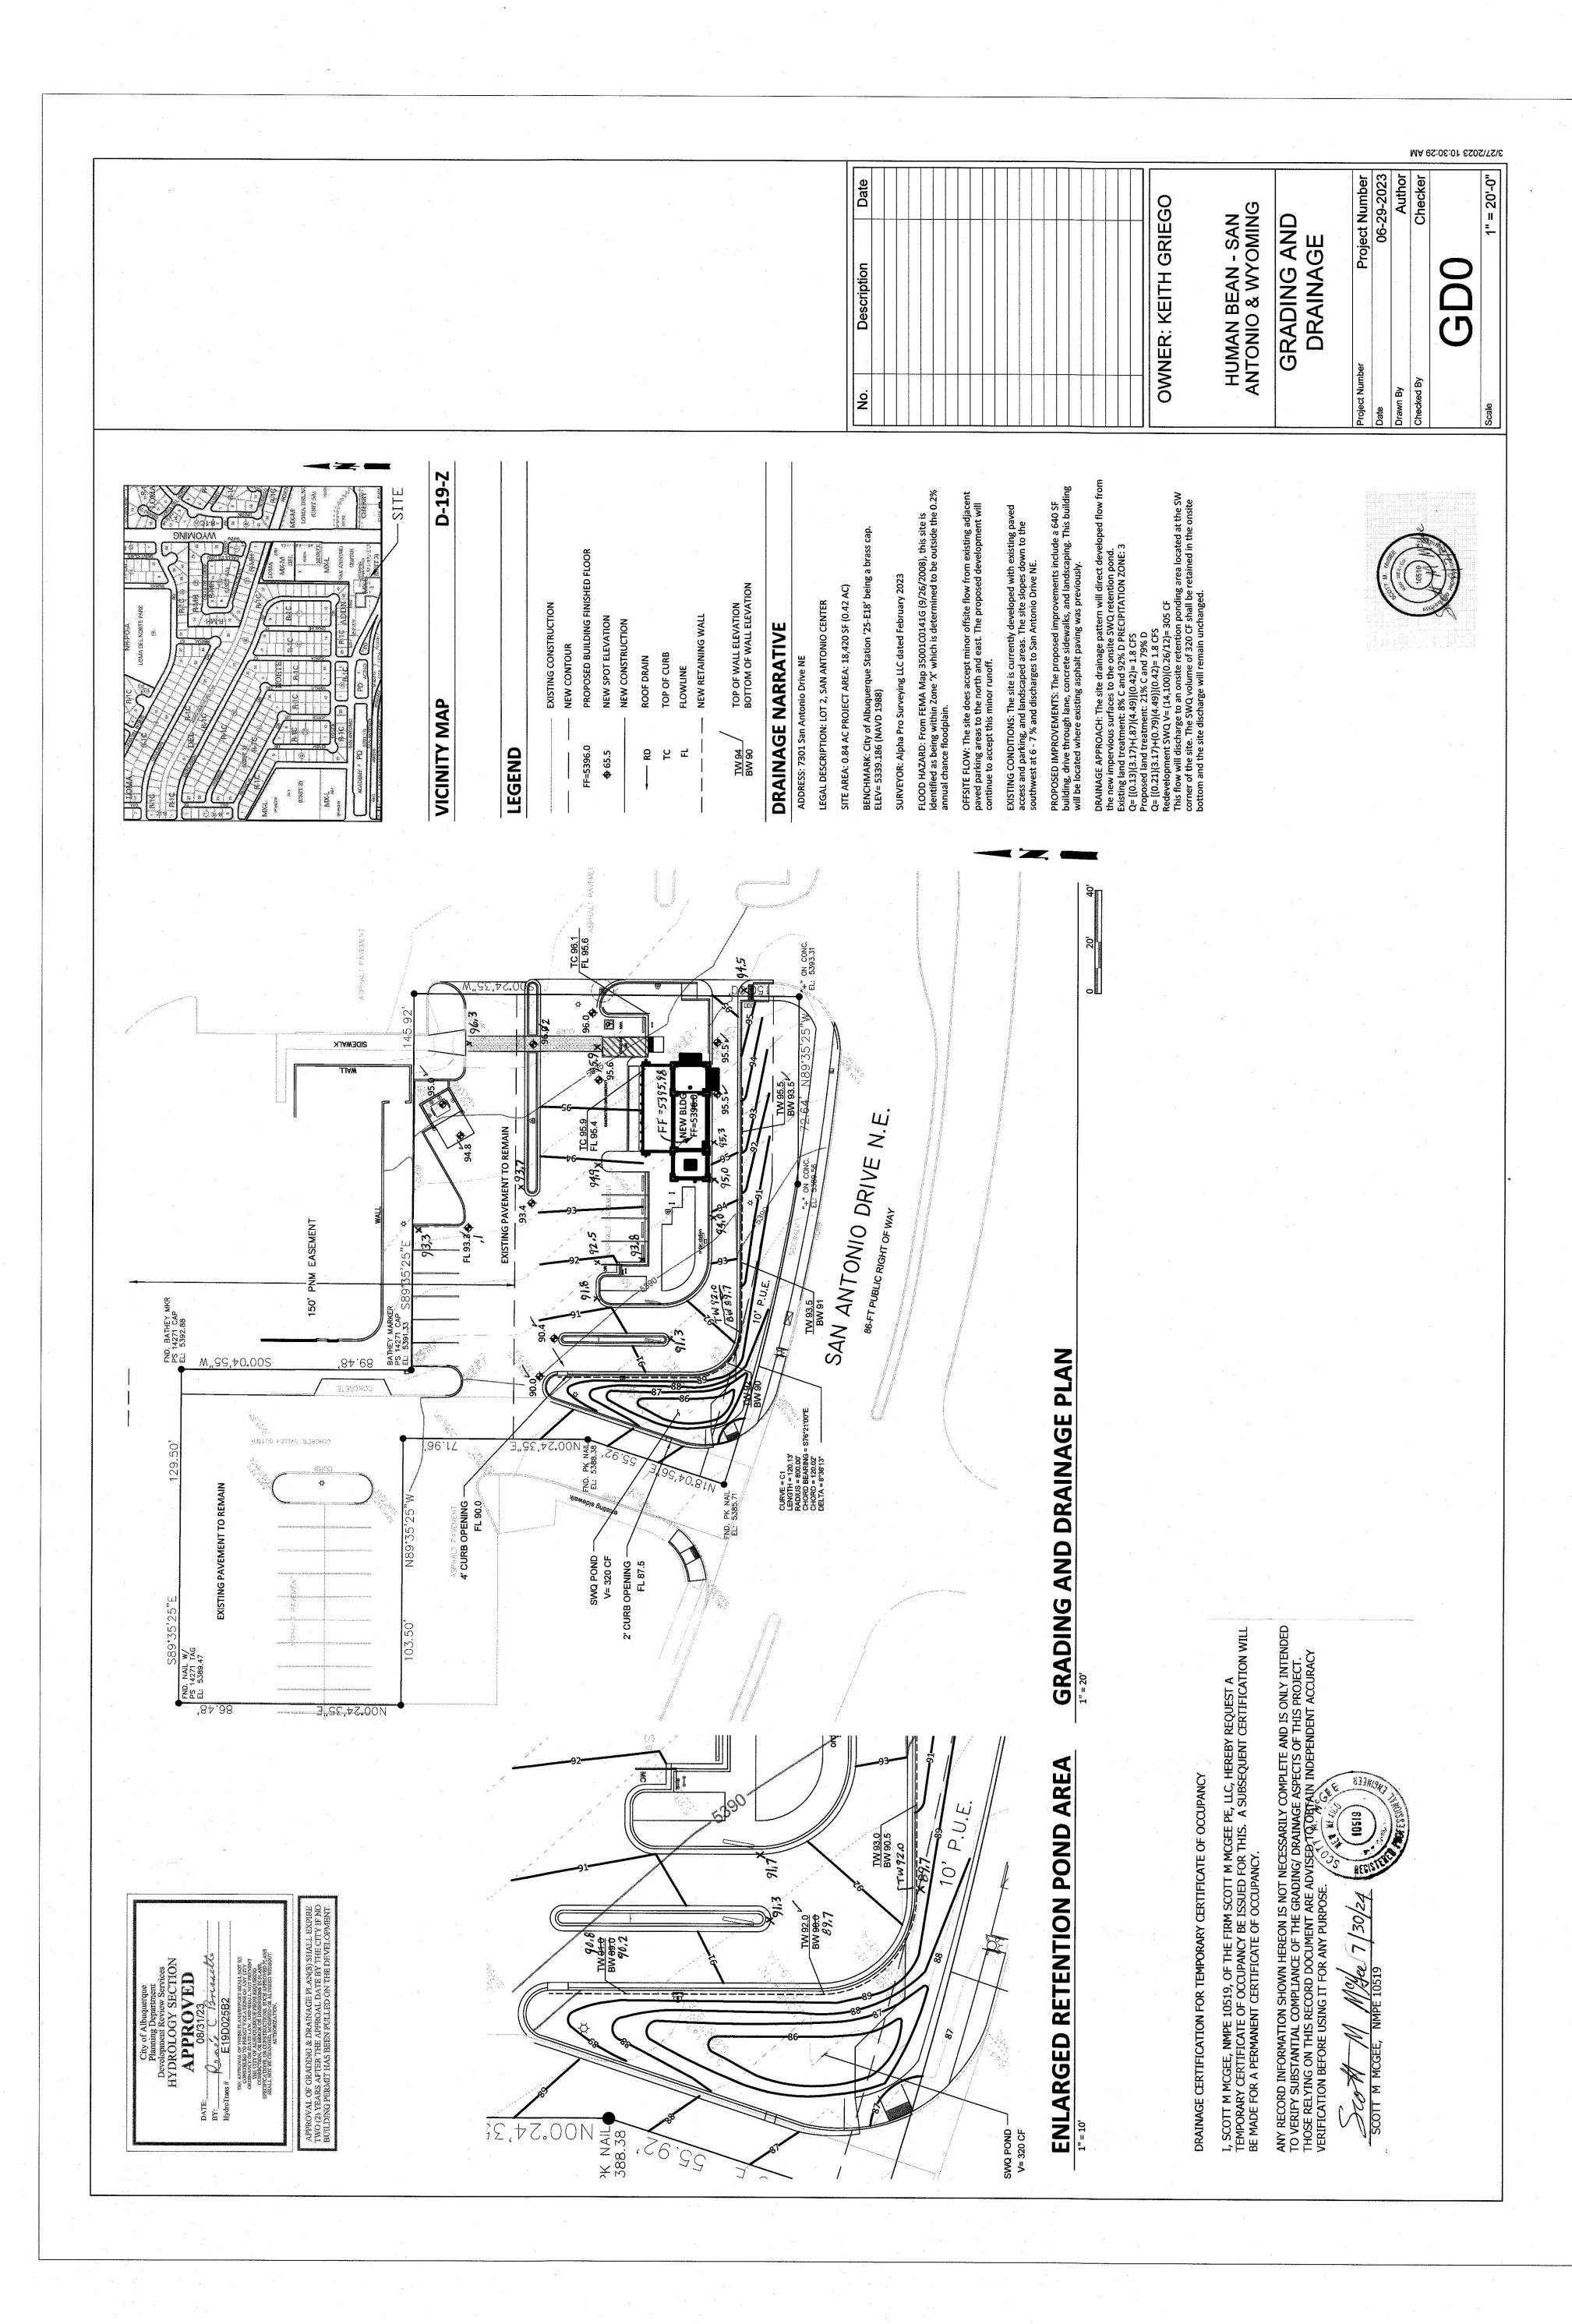

# CITY OF ALBUQUERQUE

Planning Department Alan Varela, Director

July 30, 2024

Scott McGee, P.E. 9700 Sand Verbena Trail NE Albuquerque, NM 87122

RE: Human Bean Coffee Shop 7301 San Antonio Drive NE 30-day Temporary C.O. - Accepted Engineer's Certification Date: 07/30/24 Engineer's Stamp Date: 08/07/23 Hydrology File: E19D025B2

Dear Mr. McGee:

PO Box 1293

Based **solely** on the Certification received 07/30/2024, this letter serves as a "green tag" from Hydrology Section for a **30-day Temporary Certificate of Occupancy** to be issued by the Building and Safety Division.

#### PRIOR TO PERMANENT CERTIFICATE OF OCCUPANCY:

NM 87103

1. Please Resubmit to <u>PLNDRS@cabq.gov</u> when ready with an updated City of Albuquerque engineer's certification on the as-built Grading & Drainage Plan.

www.cabq.gov

2. Please provide the executed paper Drainage Covenant (latest revision) printed on one-side only with Exhibit A and a check for \$25.00 made out to "Bernalillo County" for the stormwater quality ponds per Article 6-15(C) of the DPM to Hydrology for review at Plaza de Sol.