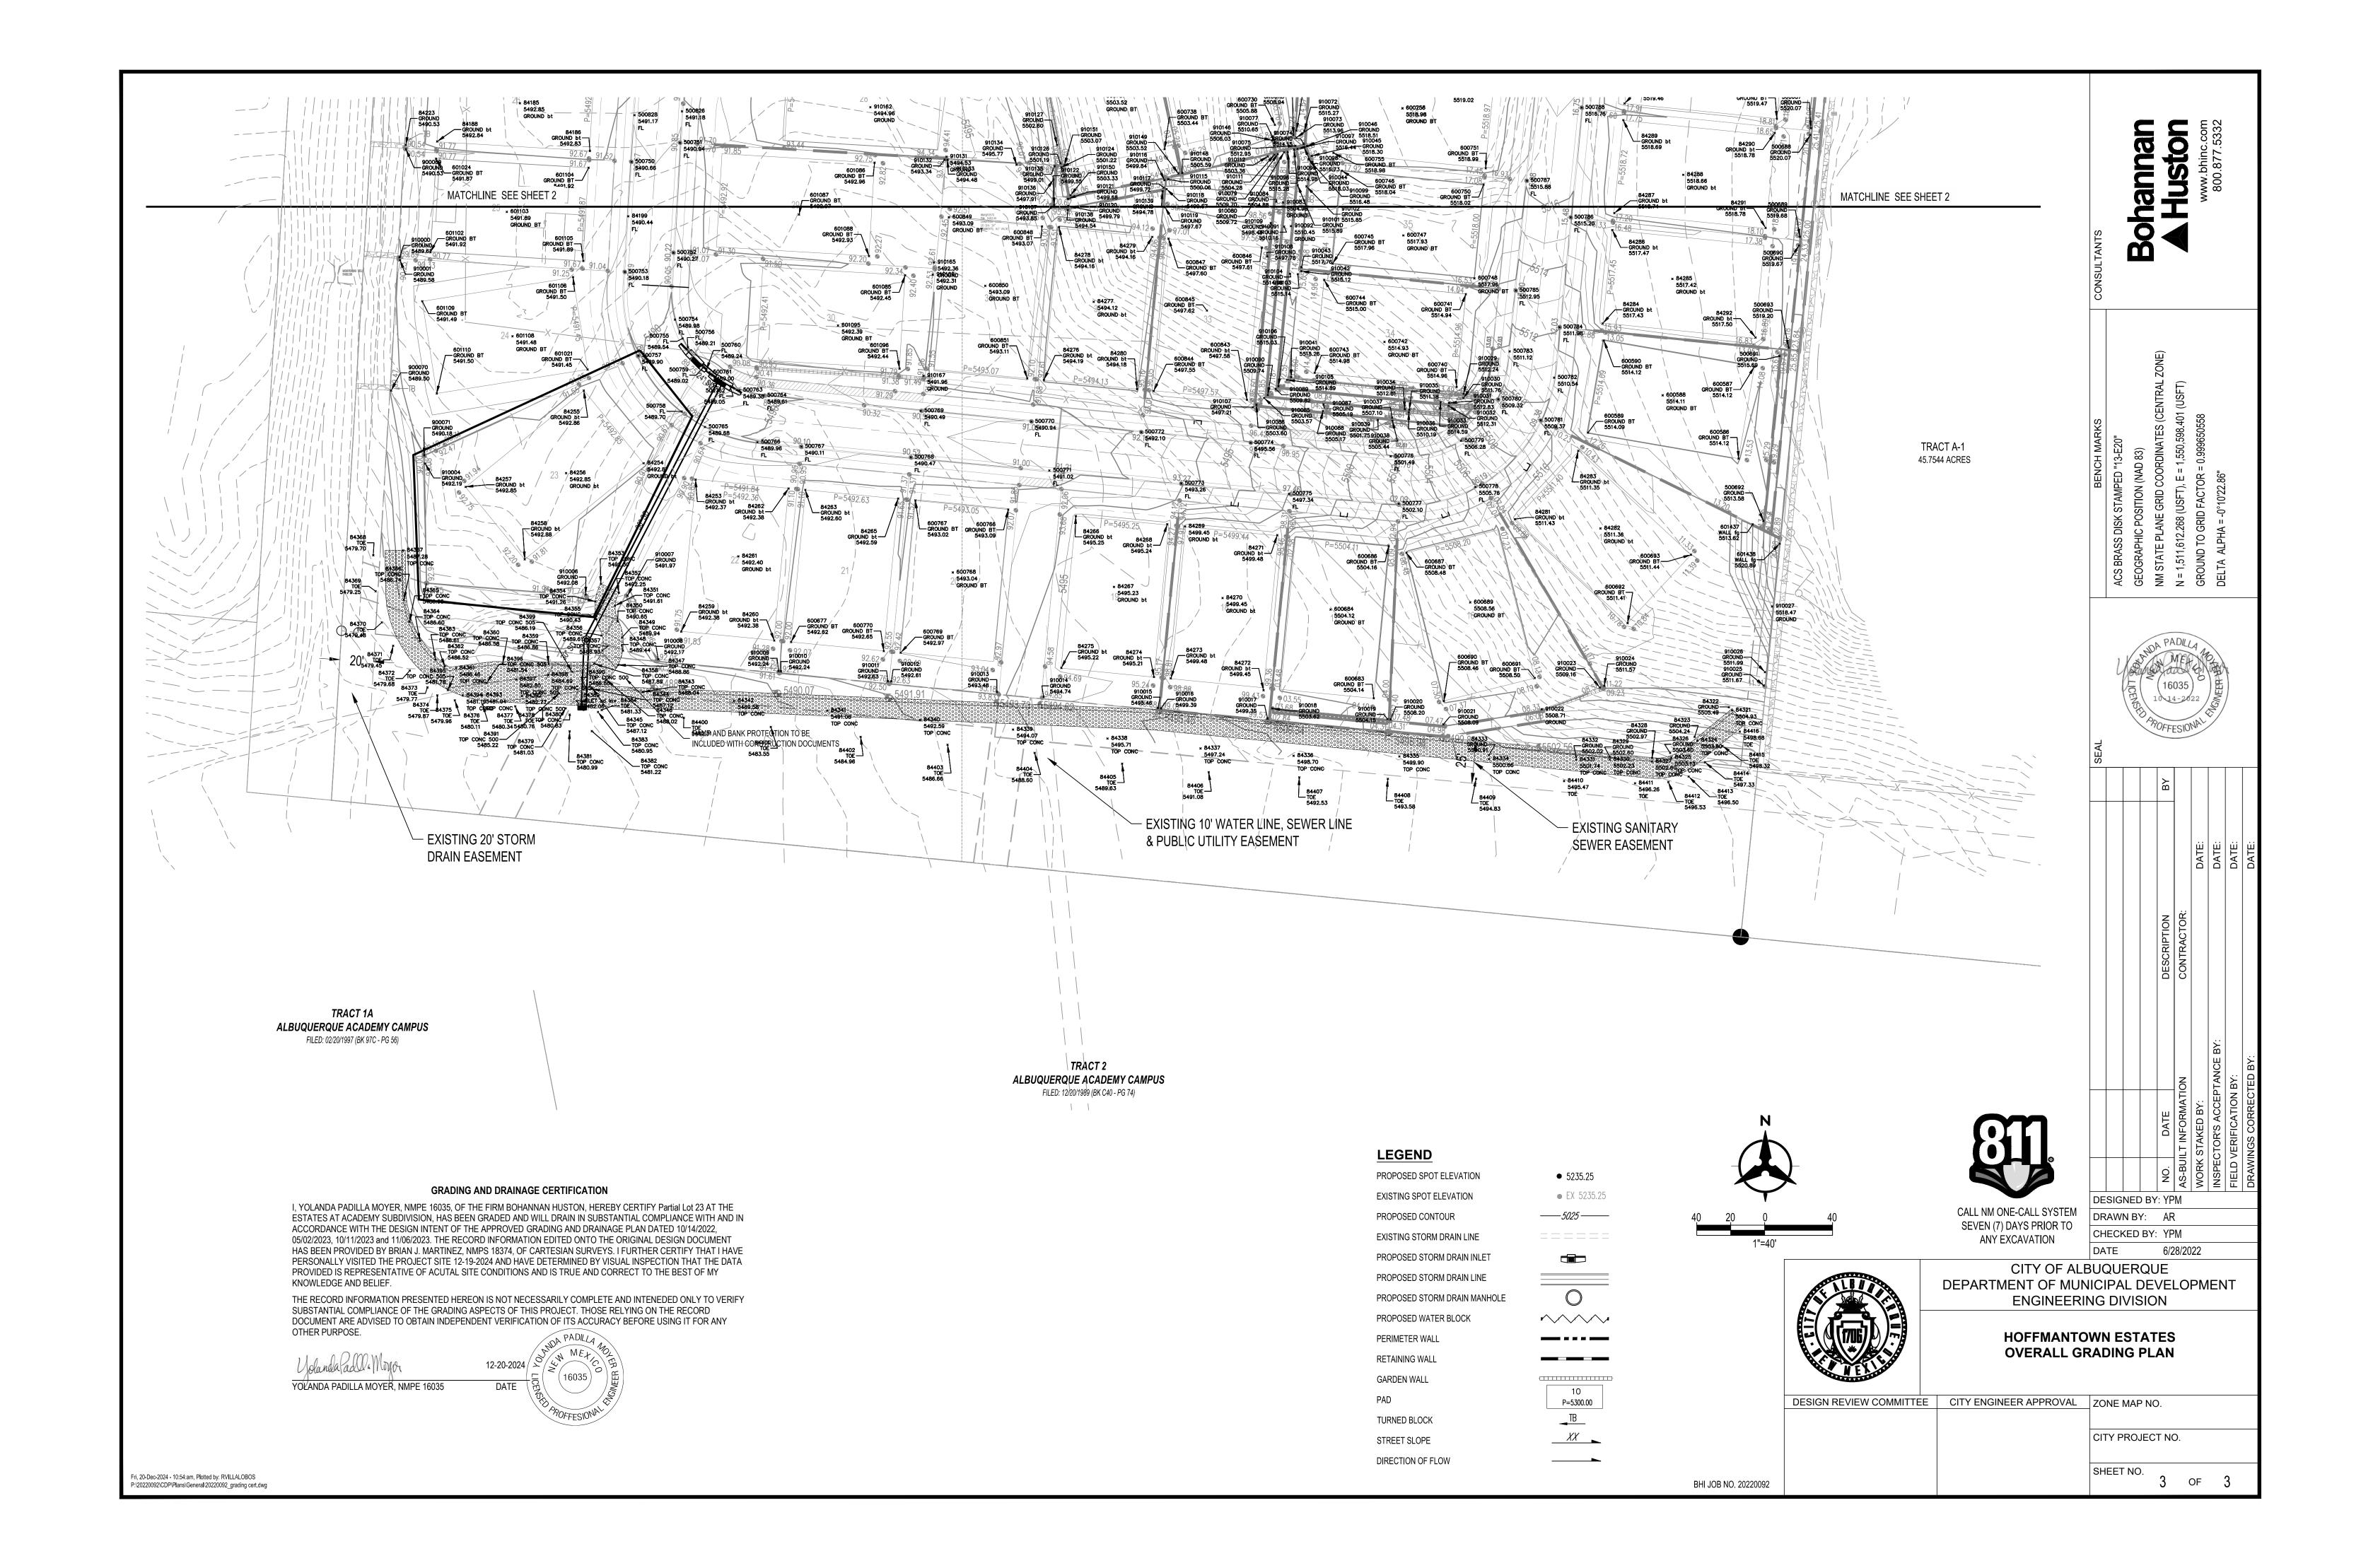

Dear Tiequan,

We are submitting a partial grading and drainage certification for The Estates at Academy Subdivision. The partial certification includes Lot 23. Enclosed for your review is the approved grading and drainage plan dated 10/14/22, 05/02/2023, 10/11/2023 and 11/06/2023.

After reviewing these as-built elevations and visiting the site on 12-19-2024 it is my belief that the above lots have been graded in substantial compliance with the approved grading and drainage plan.