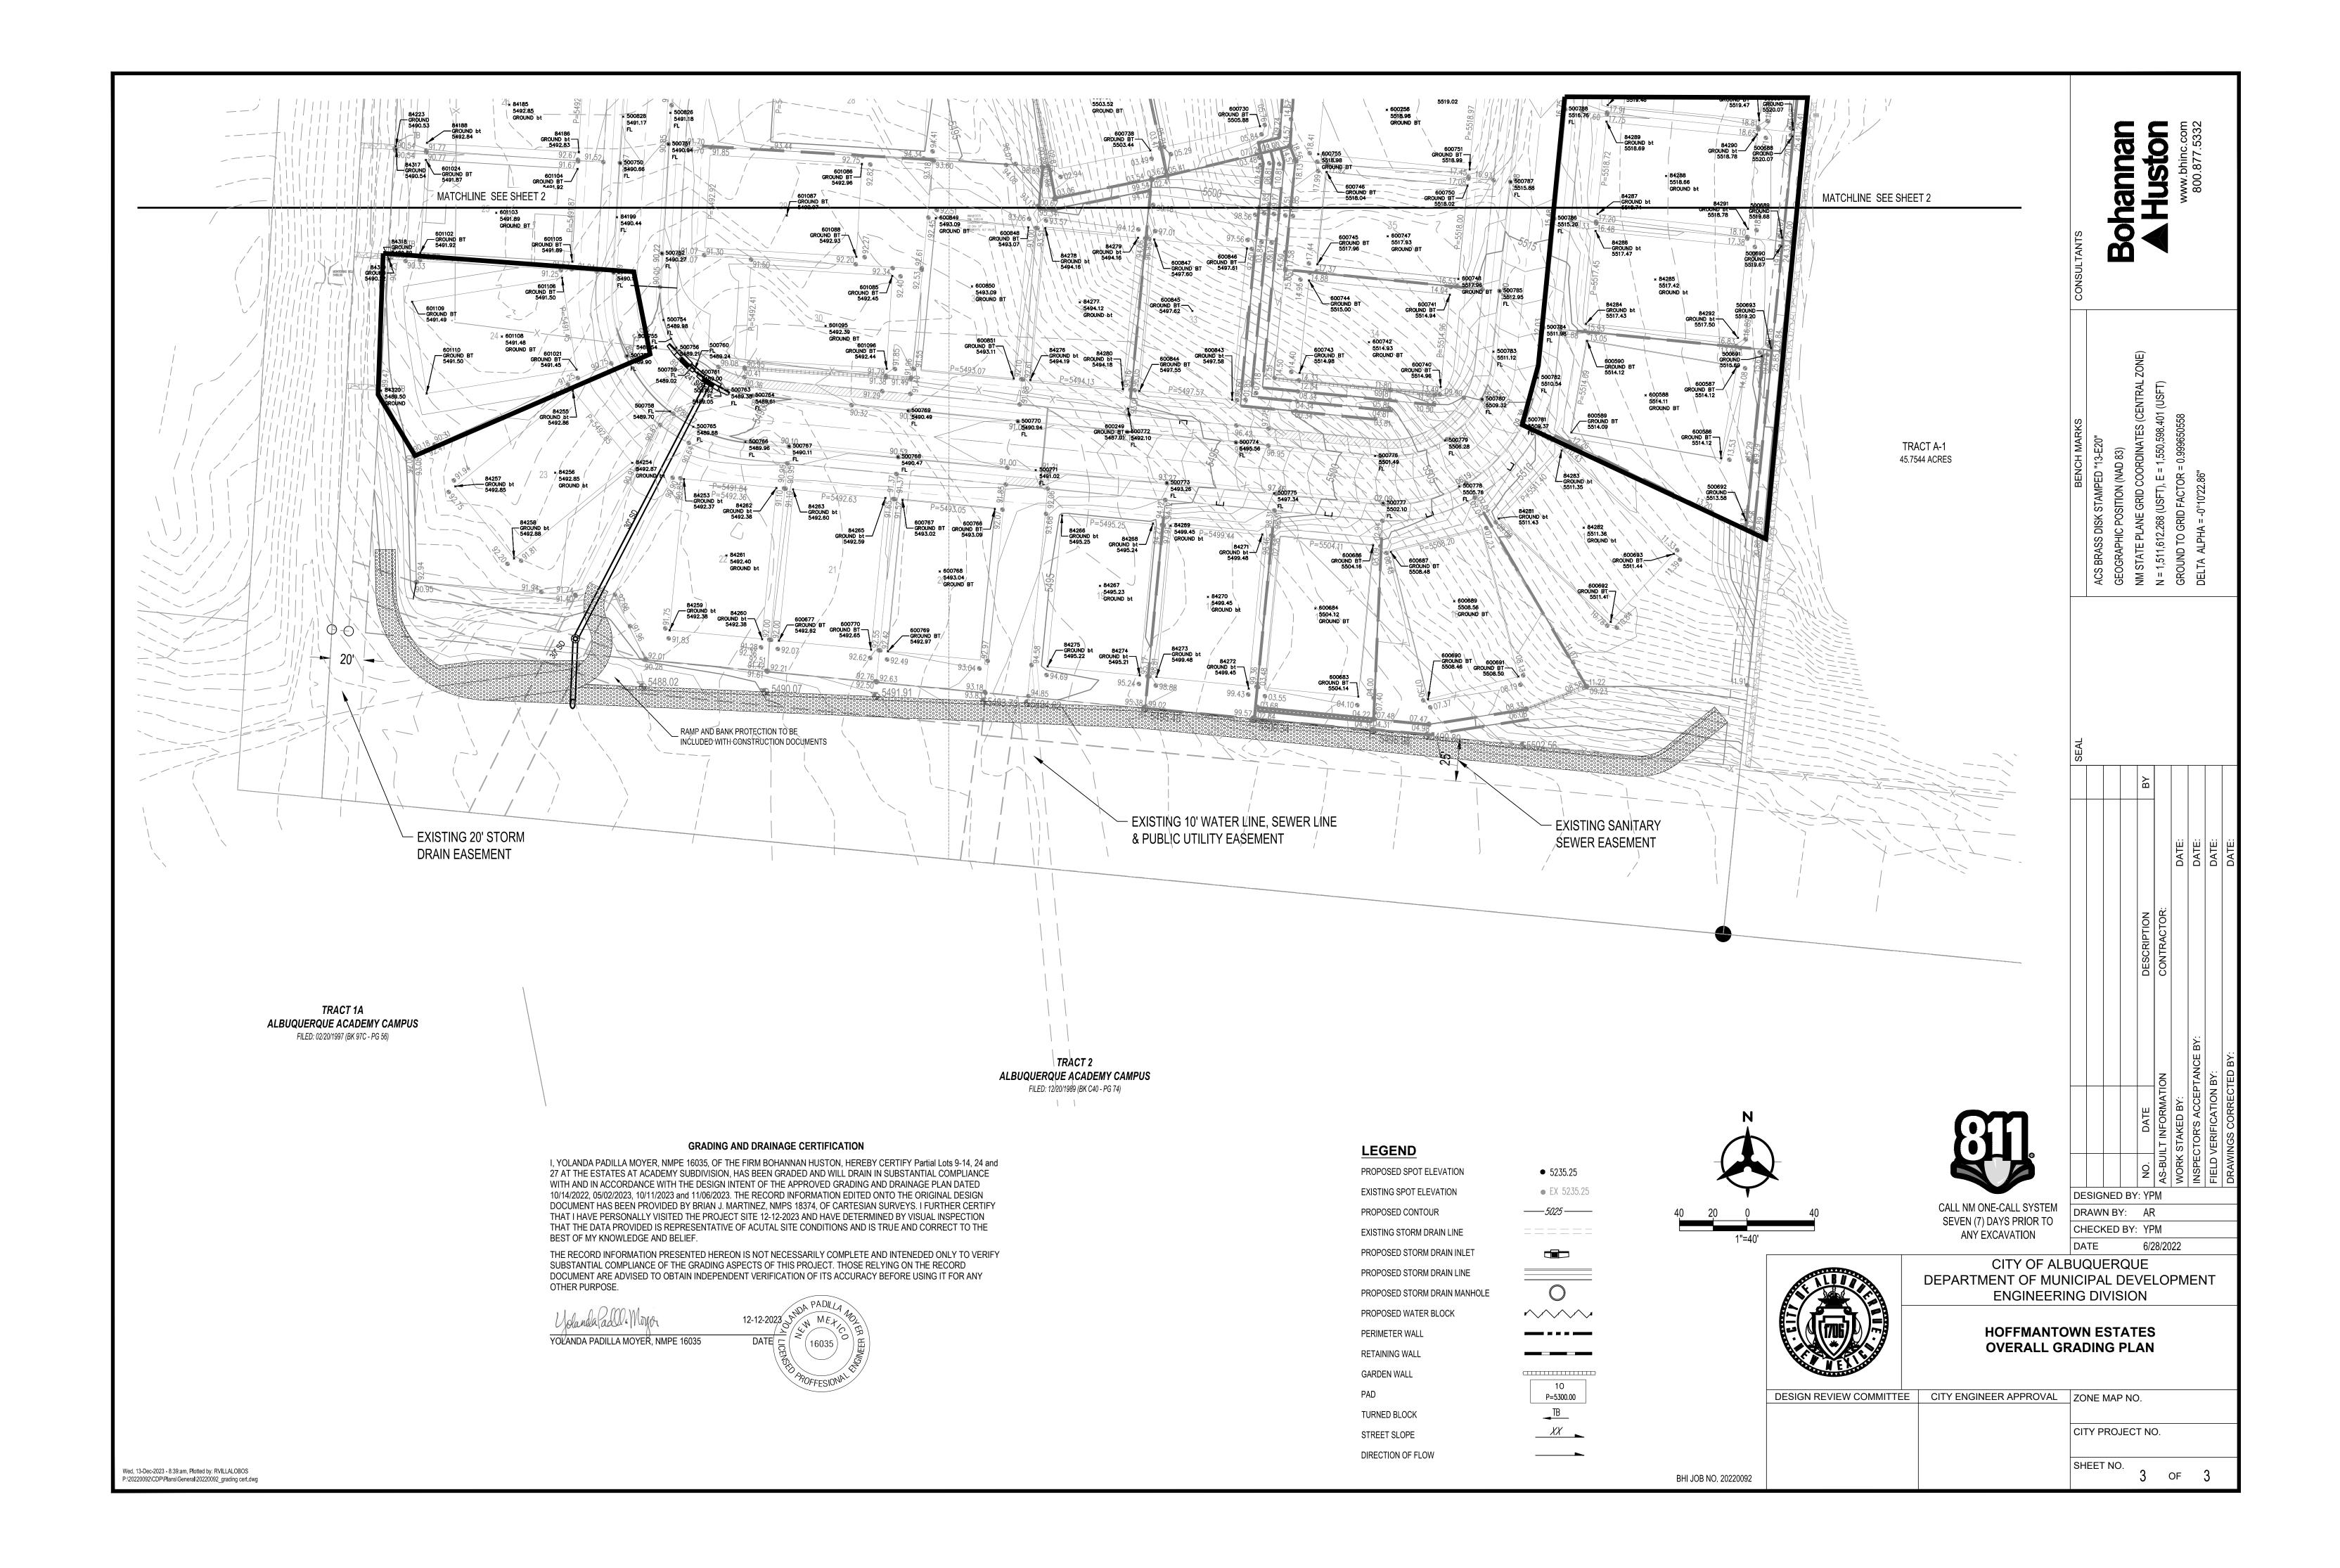

Re: Partial Grading and Drainage Certification Inspiration Subdivision; DRB Case No. PR-2018-001759; Hydrology File J08D101

Dear Tiequan,

We are submitting a partial grading and drainage certification for The Estates at Academy Subdivision. The partial certification includes Lots 9-14, 24 and 27. Enclosed for your review is the approved grading and drainage plan dated 10/14/22, 05/02/2023, 10/11/2023 and 11/06/2023.

After reviewing these as-built elevations and visiting the site on 12-12-2023 it is my belief that the above lot has been graded in substantial compliance with the approved grading and drainage plan.

Your review and approval are requested for Building Permit Approval for the above listed buildings. I appreciate your time. If you have questions or require additional information, please contact me at 823-1000.