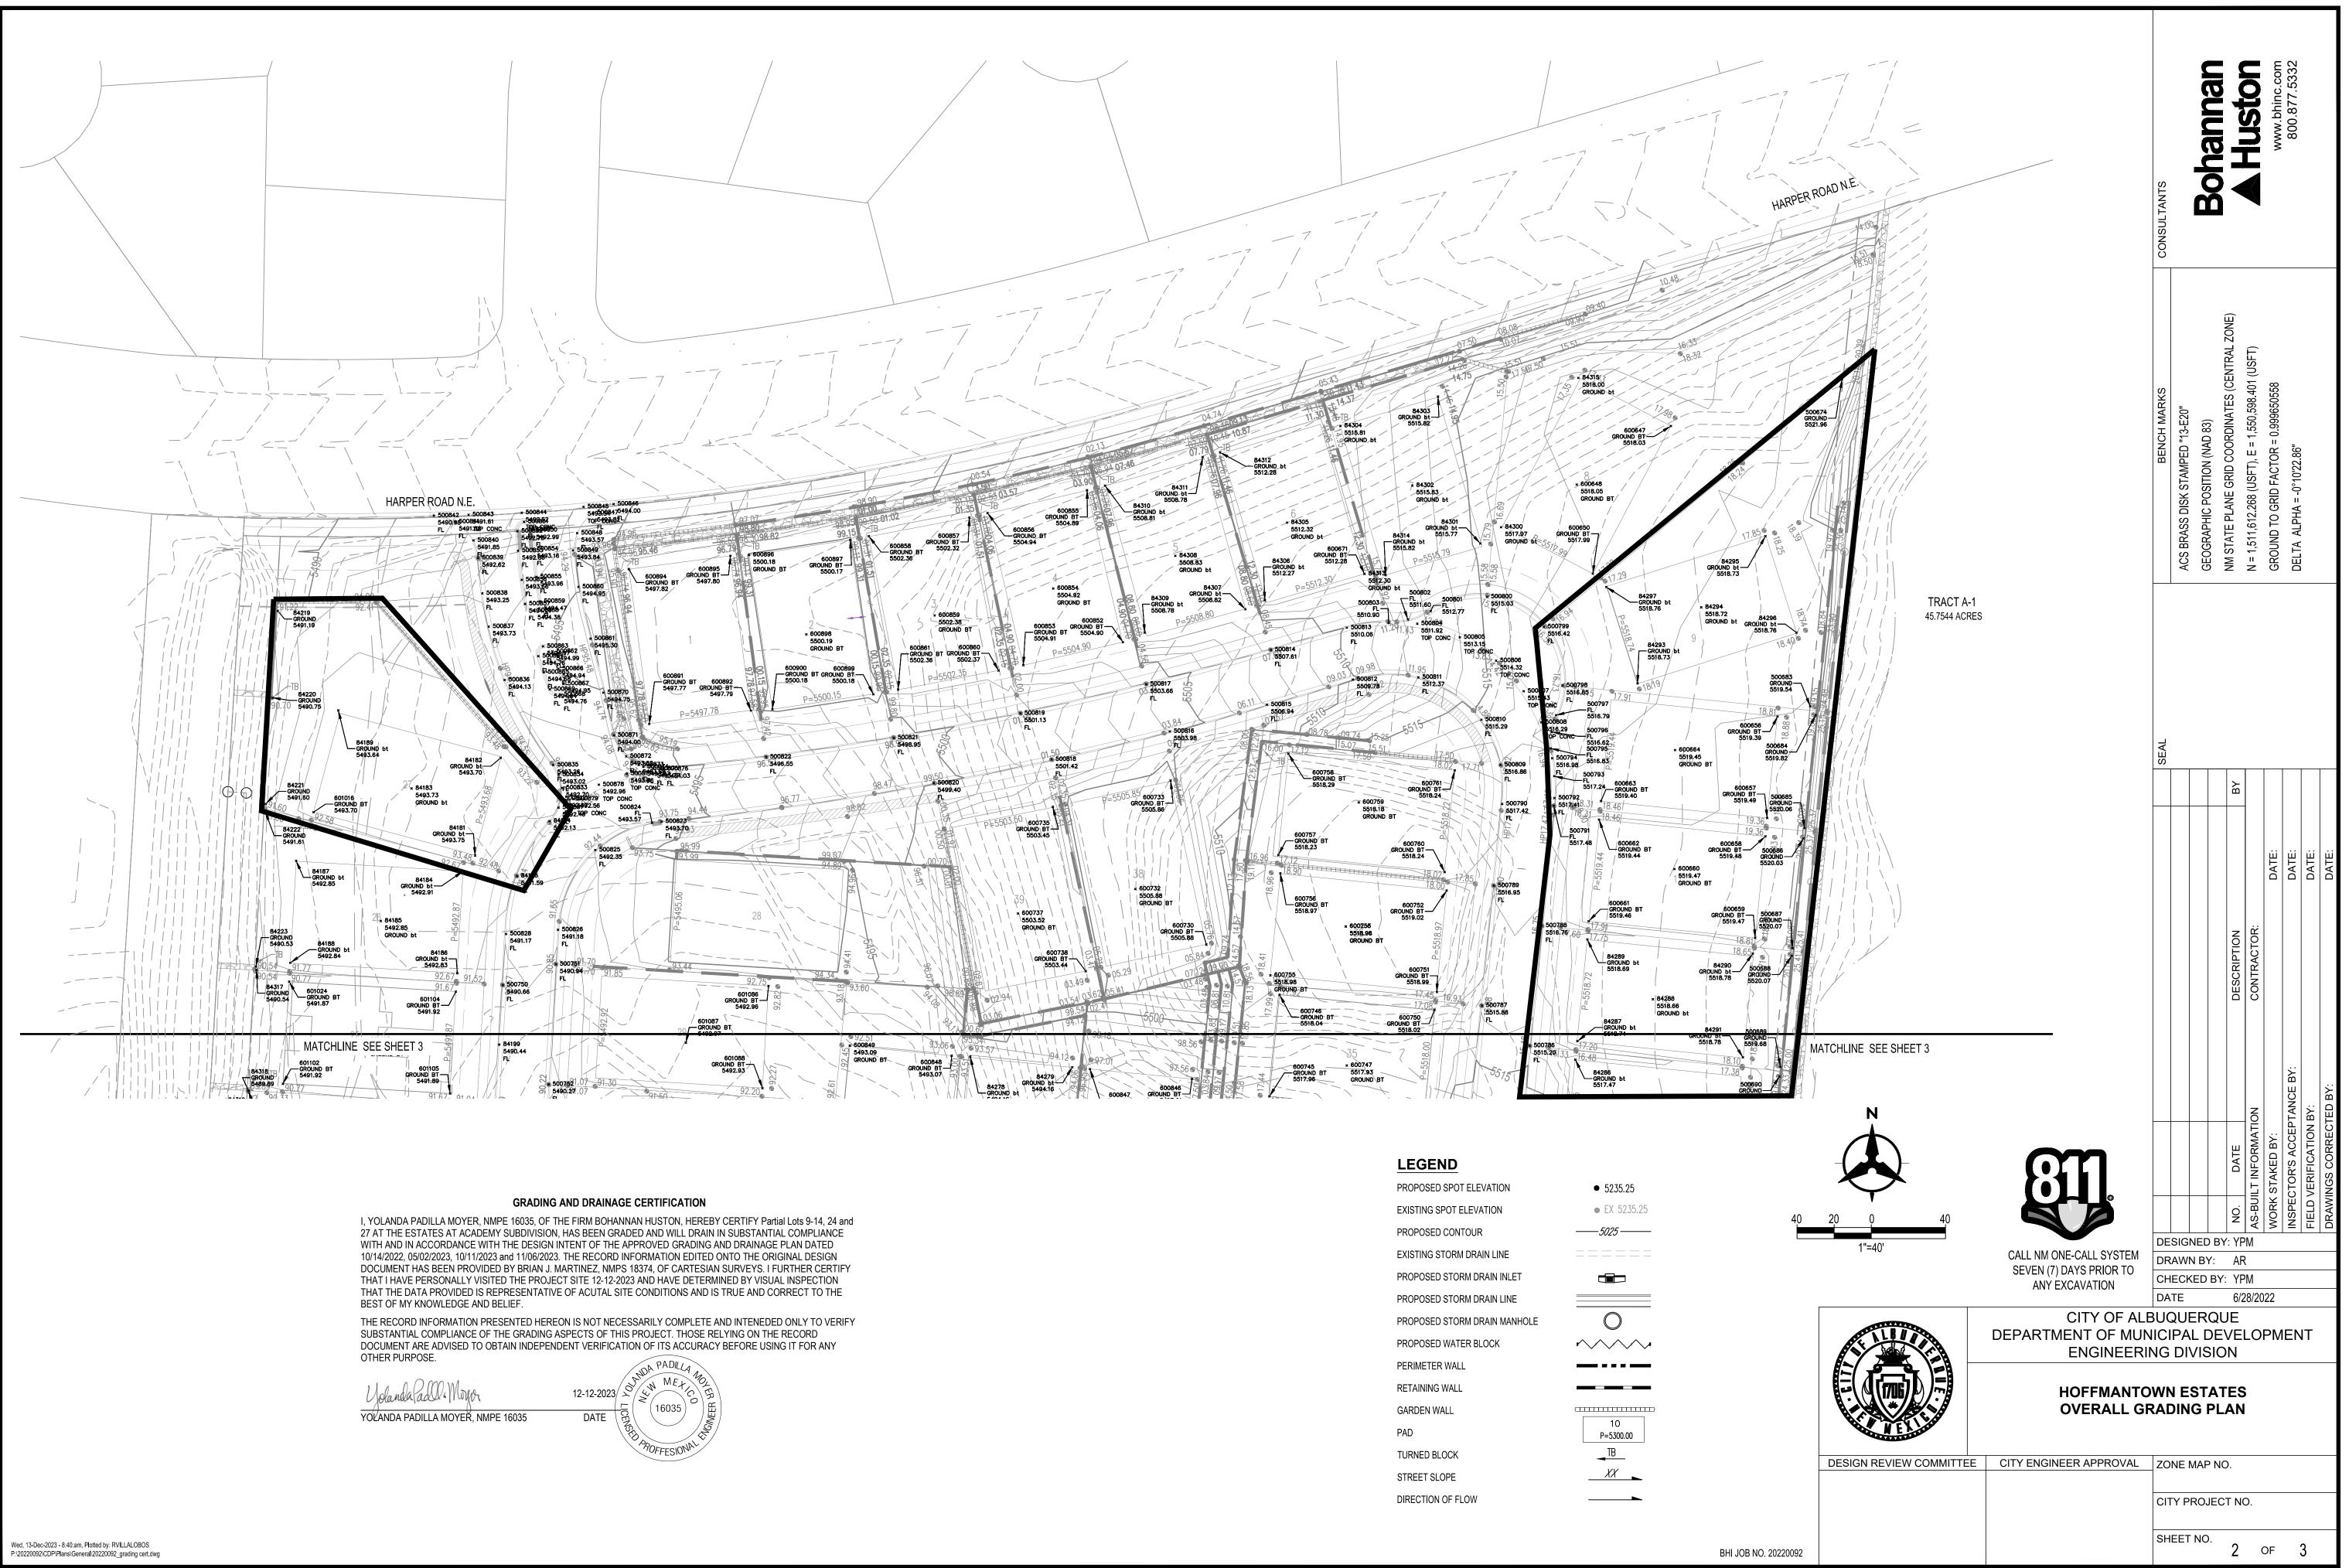

Re: Partial Grading and Drainage Certification Inspiration Subdivision; DRB Case No. PR-2018-001759; Hydrology File J08D101

Dear Tiequan,

We are submitting a partial grading and drainage certification for The Estates at Academy Subdivision. The partial certification includes Lots 9-14, 24 and 27. Enclosed for your review is the approved grading and drainage plan dated 10/14/22, 05/02/2023, 10/11/2023 and 11/06/2023.

After reviewing these as-built elevations and visiting the site on 12-12-2023 it is my belief that the above lot has been graded in substantial compliance with the approved grading and drainage plan.

Your review and approval are requested for Building Permit Approval for the above listed buildings. I appreciate your time. If you have questions or require additional information, please contact me at 823-1000.