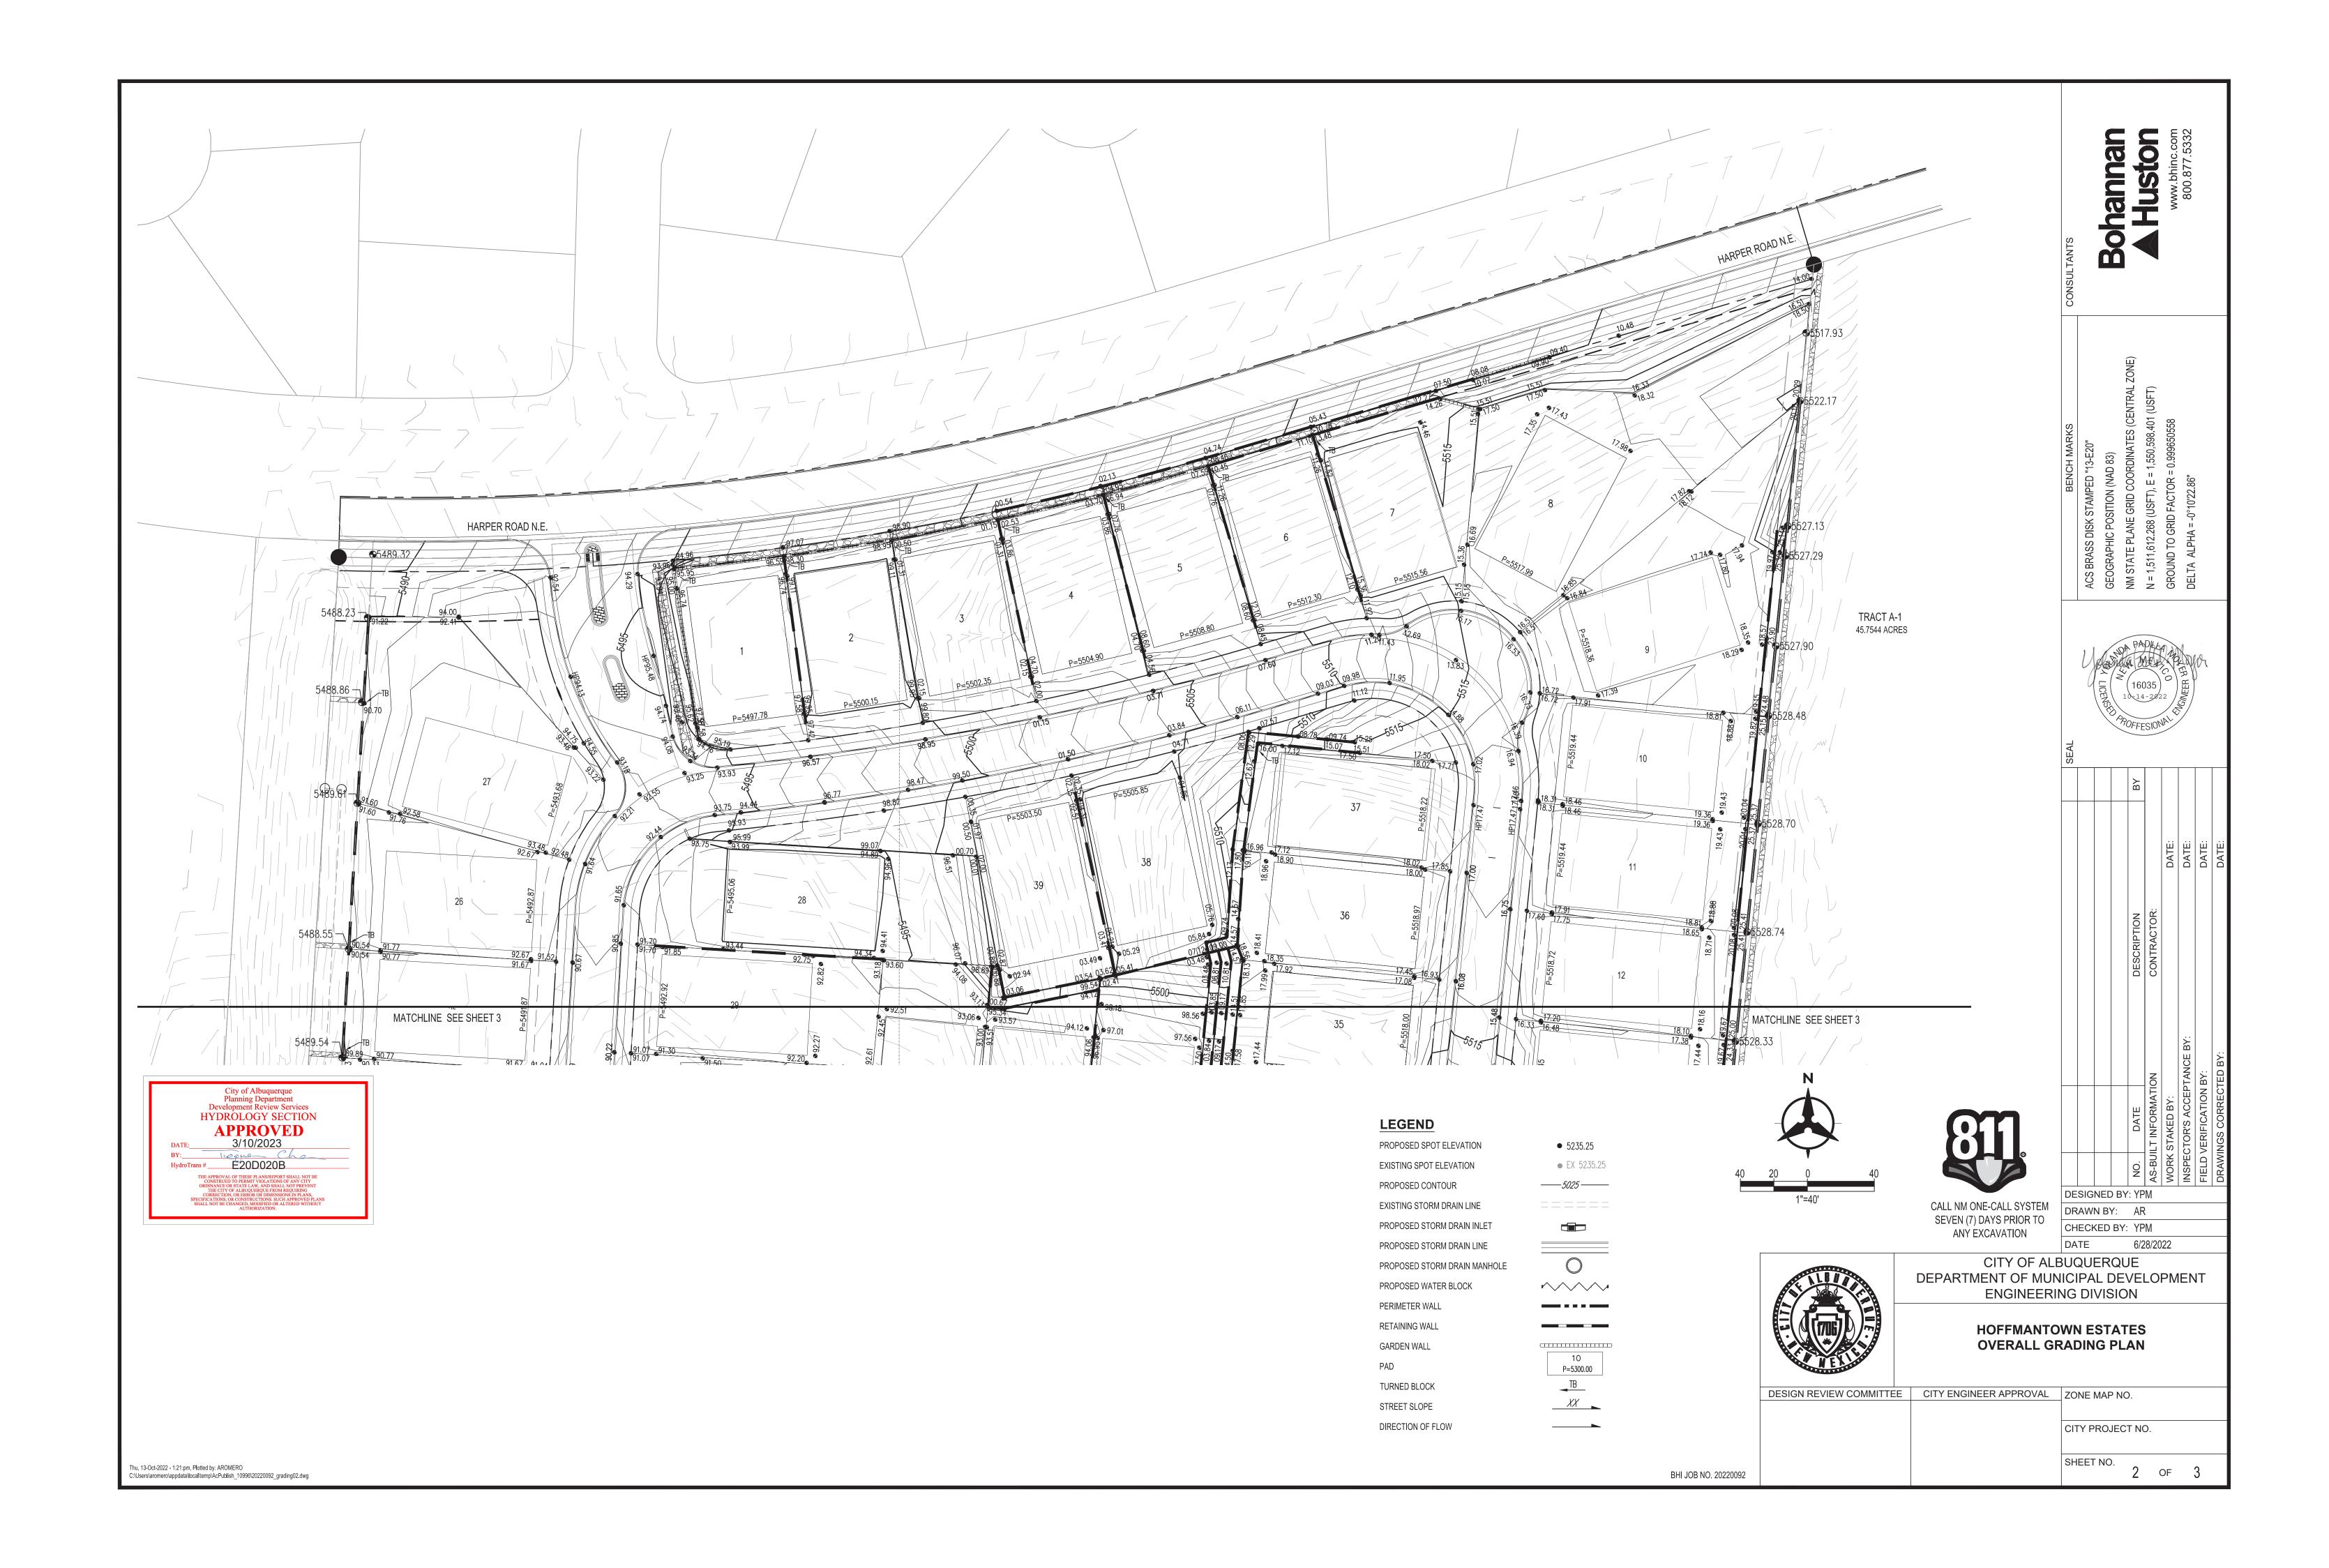

## CITY OF ALBUQUERQUE

Planning Department Alan Varela, Director

March 10, 2023

Yolanda Padilla Moyer, P.E. Bohannan Huston, Inc. 7500 Jefferson St NE Albuquerque, NM 87109

**RE:** Hoffmantown Subdivision

Grading Plans and Drainage Report Engineer's Stamp Date: 10/14/22 Hydrology File: E20D020B

Dear Ms. Moyer:

Based upon the information provided in your submittal received 10/18/2022, the Grading Plans and Drainage Report are approved for Grading Permit, Work Order and for action by the DHO for Platting action.

## DRAINAGE AND TRANSPORTATION INFORMATION SHEET (REV 11/2018)

| Project Title: HOFFMANTOWN SUBDIVISION                                                                                                                                                                                                                                                   | _ Building Permit  | #: Hydrology File #:                                                                                                                                                                                                                                                                                                                                                                                                                                            |
|------------------------------------------------------------------------------------------------------------------------------------------------------------------------------------------------------------------------------------------------------------------------------------------|--------------------|-----------------------------------------------------------------------------------------------------------------------------------------------------------------------------------------------------------------------------------------------------------------------------------------------------------------------------------------------------------------------------------------------------------------------------------------------------------------|
| DRB#:                                                                                                                                                                                                                                                                                    | EPC#:              | Work Order#:                                                                                                                                                                                                                                                                                                                                                                                                                                                    |
| Legal Description: TR A-2 PLAT OF TRACT A-                                                                                                                                                                                                                                               | -2 HOFFMANTOWN E   | APTIST CHURCHSITE                                                                                                                                                                                                                                                                                                                                                                                                                                               |
| City Address: UPC 102006208633520951                                                                                                                                                                                                                                                     |                    |                                                                                                                                                                                                                                                                                                                                                                                                                                                                 |
| Owner: Hoffmantown Church Address: 8888 Harper Dr NE                                                                                                                                                                                                                                     | NM, 87109<br>Fax#: | Contact: Yolanda Moyer  E-mail: ypadilla@bhinc.com  Contact:  E-mail:                                                                                                                                                                                                                                                                                                                                                                                           |
| TYPE OF SUBMITTAL: X PLAT (39# OF IS THIS A RESUBMITTAL?:Y                                                                                                                                                                                                                               |                    |                                                                                                                                                                                                                                                                                                                                                                                                                                                                 |
| <b>DEPARTMENT:</b> TRAFFIC/ TRANSPORT. Check all that Apply:                                                                                                                                                                                                                             | RTATION X H        | YDROLOGY/ DRAINAGE                                                                                                                                                                                                                                                                                                                                                                                                                                              |
| TYPE OF SUBMITTAL:  ENGINEER/ARCHITECT CERTIFICATION PAD CERTIFICATION CONCEPTUAL G & D PLAN  GRADING PLAN DRAINAGE MASTER PLAN  X DRAINAGE MASTER PLAN  ELEVATION CERTIFICATE CLOMR/LOMR TRAFFIC CIRCULATION LAYOUT (TCL TRAFFIC IMPACT STUDY (TIS) OTHER (SPECIFY) PRE-DESIGN MEETING? | APPLIC             | TYPE OF APPROVAL/ACCEPTANCE SOUGHT:  BUILDING PERMIT APPROVAL  CERTIFICATE OF OCCUPANCY  X PRELIMINARY PLAT APPROVAL  SITE PLAN FOR SUB'D APPROVAL  SITE PLAN FOR BLDG. PERMIT APPROVAL  FINAL PLAT APPROVAL  SIA/ RELEASE OF FINANCIAL GUARANTEE  FOUNDATION PERMIT APPROVAL  X GRADING PERMIT APPROVAL  SO-19 APPROVAL  PAVING PERMIT APPROVAL  GRADING/ PAD CERTIFICATION  X WORK ORDER APPROVAL  CLOMR/LOMR  FLOODPLAIN DEVELOPMENT PERMIT  OTHER (SPECIFY) |
| DATE SUBMITTED: 08-12-2022                                                                                                                                                                                                                                                               | •                  | adilla Moyer, P.E.                                                                                                                                                                                                                                                                                                                                                                                                                                              |
| COA STAFF:                                                                                                                                                                                                                                                                               |                    | MITTAL RECEIVED:                                                                                                                                                                                                                                                                                                                                                                                                                                                |