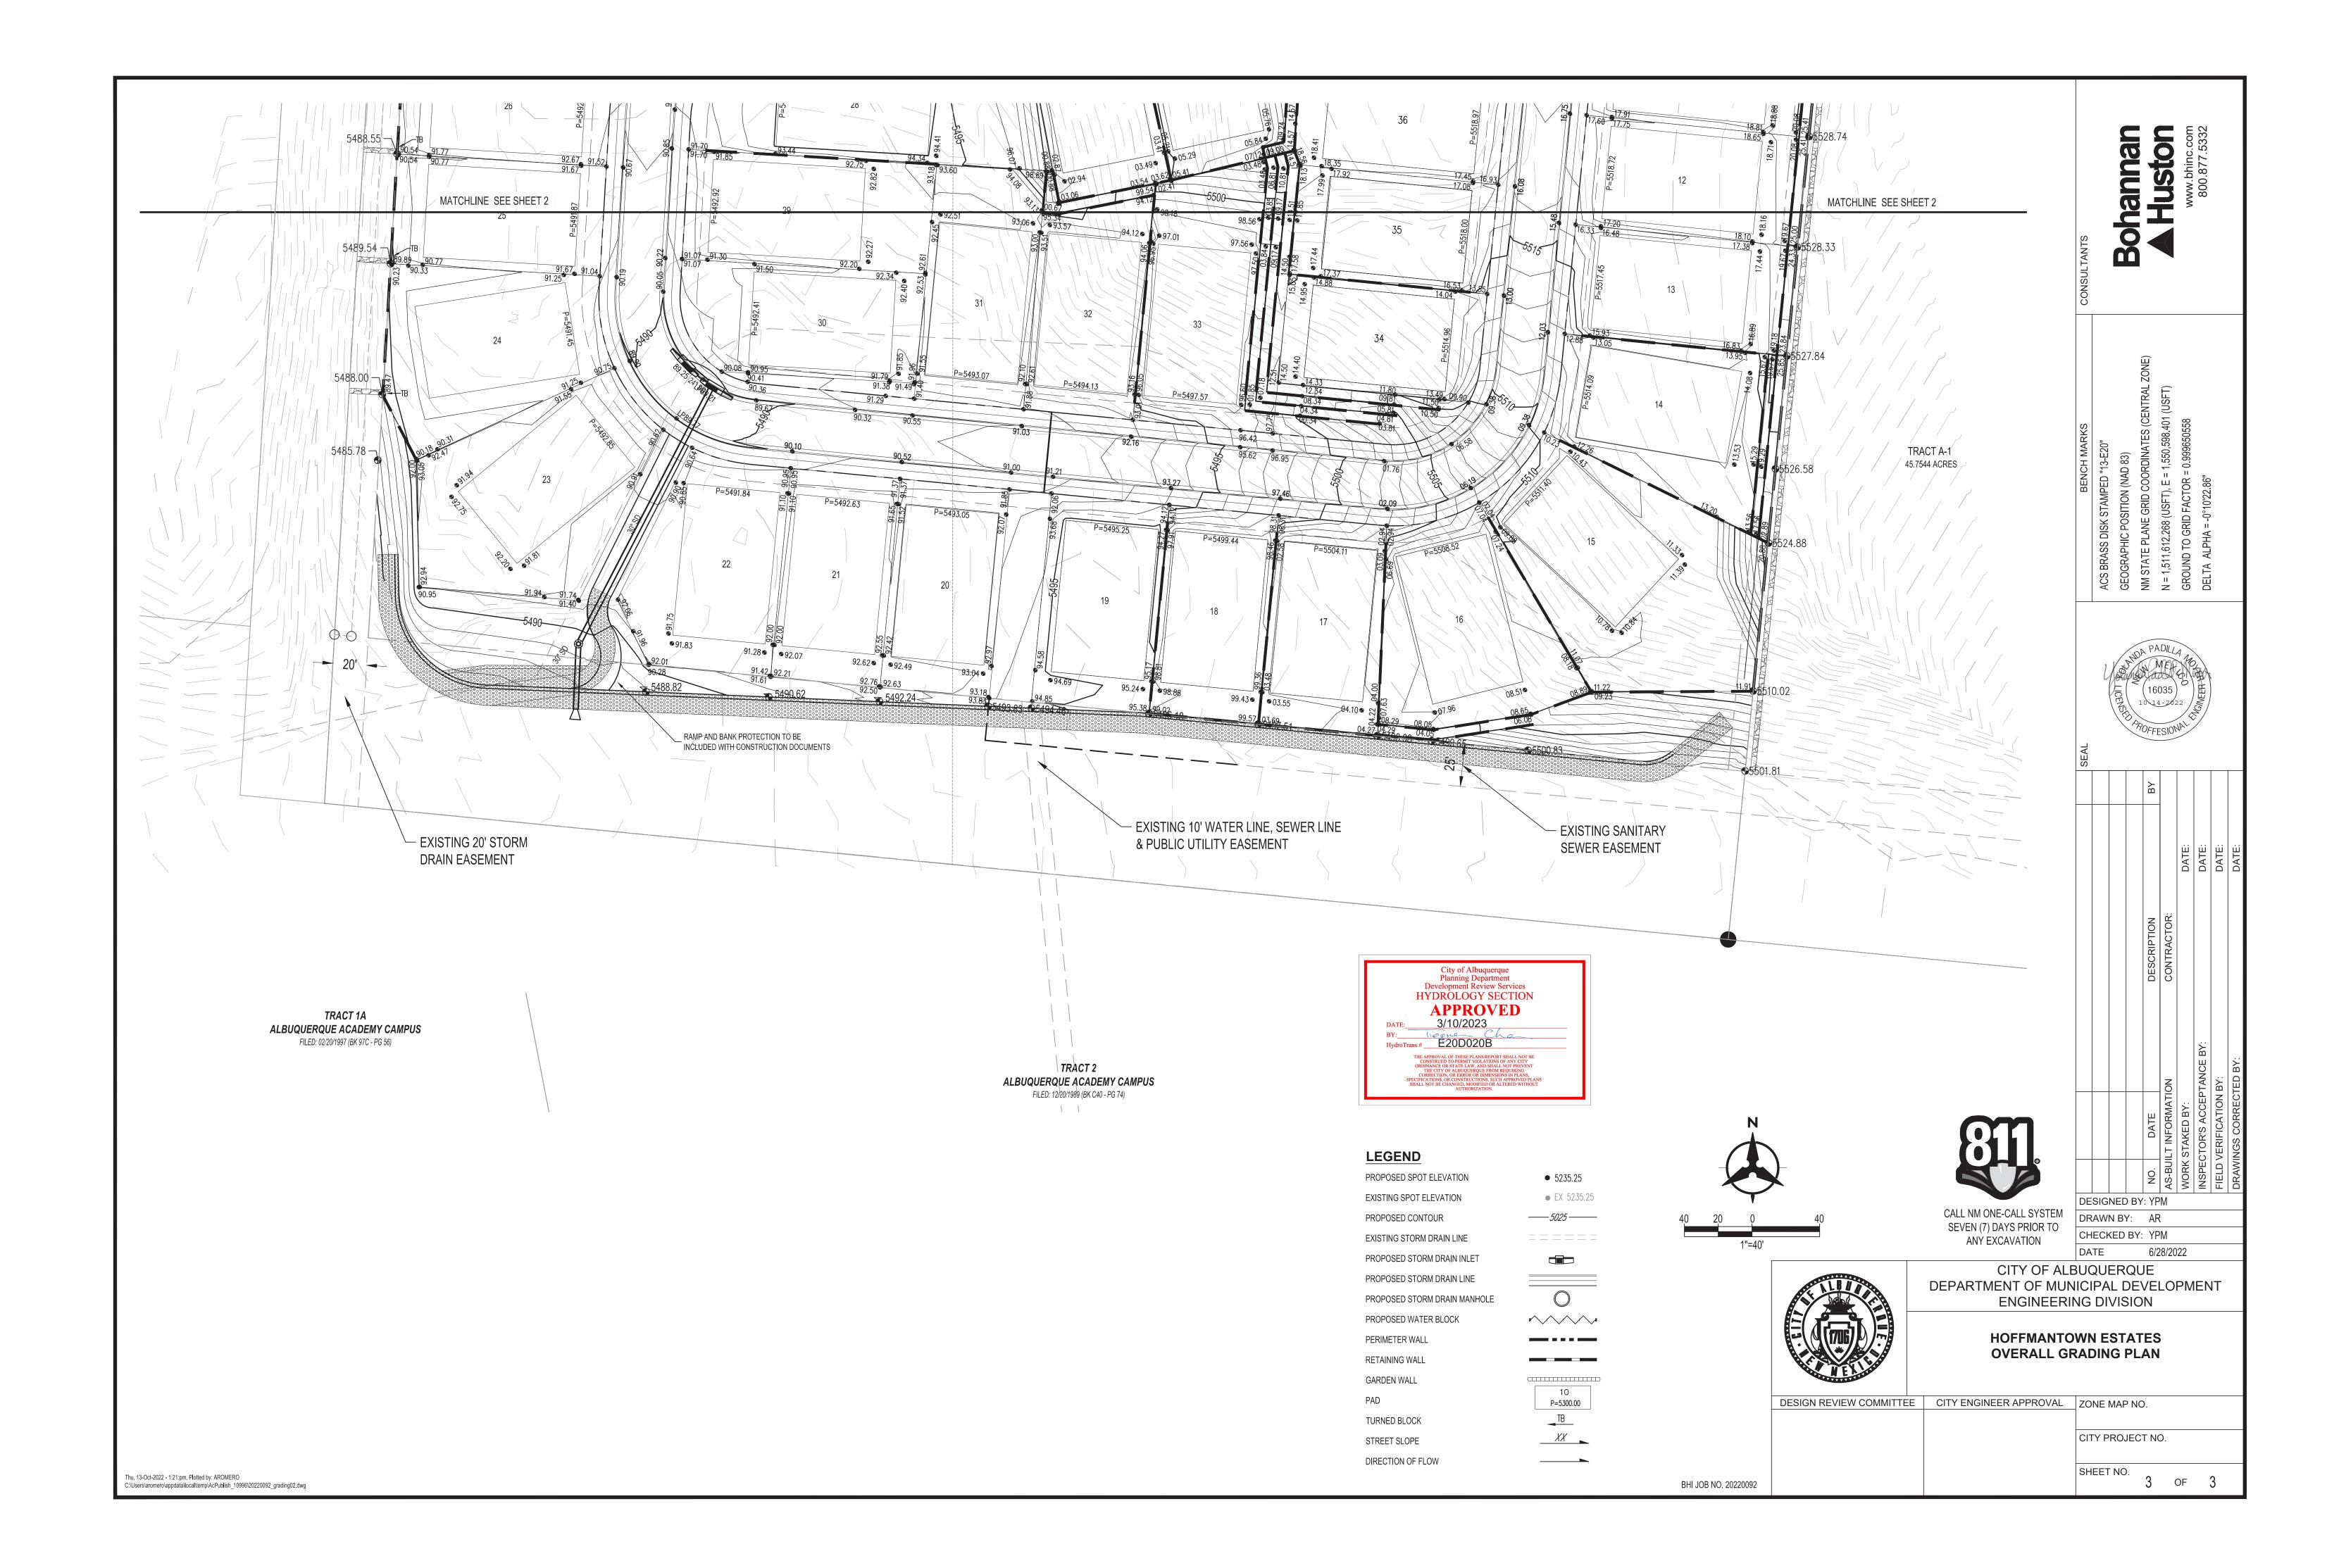

## CITY OF ALBUQUERQUE

Planning Department Alan Varela, Director

March 10, 2023

Yolanda Padilla Moyer, P.E. Bohannan Huston, Inc. 7500 Jefferson St NE Albuquerque, NM 87109

**RE:** Hoffmantown Subdivision

Grading Plans and Drainage Report Engineer's Stamp Date: 10/14/22 Hydrology File: E20D020B

Dear Ms. Moyer:

Based upon the information provided in your submittal received 10/18/2022, the Grading Plans and Drainage Report are approved for Grading Permit, Work Order and for action by the DHO for Platting action.

## DRAINAGE AND TRANSPORTATION INFORMATION SHEET (REV 11/2018)

| Project Title: HOFFMANTOWN SUBDIVISION                                                                                                                                                                                                                                                   | _ Building Permit  | #: Hydrology File #:                                                                                                                                                                                                                                                                                                                                                                                                                                            |
|------------------------------------------------------------------------------------------------------------------------------------------------------------------------------------------------------------------------------------------------------------------------------------------|--------------------|-----------------------------------------------------------------------------------------------------------------------------------------------------------------------------------------------------------------------------------------------------------------------------------------------------------------------------------------------------------------------------------------------------------------------------------------------------------------|
| DRB#:                                                                                                                                                                                                                                                                                    | EPC#:              | Work Order#:                                                                                                                                                                                                                                                                                                                                                                                                                                                    |
| Legal Description: TR A-2 PLAT OF TRACT A-                                                                                                                                                                                                                                               | -2 HOFFMANTOWN E   | APTIST CHURCHSITE                                                                                                                                                                                                                                                                                                                                                                                                                                               |
| City Address: UPC 102006208633520951                                                                                                                                                                                                                                                     |                    |                                                                                                                                                                                                                                                                                                                                                                                                                                                                 |
| Owner: Hoffmantown Church Address: 8888 Harper Dr NE                                                                                                                                                                                                                                     | NM, 87109<br>Fax#: | Contact: Yolanda Moyer  E-mail: ypadilla@bhinc.com  Contact:  E-mail:                                                                                                                                                                                                                                                                                                                                                                                           |
| TYPE OF SUBMITTAL: X PLAT (39# OF IS THIS A RESUBMITTAL?:Y                                                                                                                                                                                                                               |                    |                                                                                                                                                                                                                                                                                                                                                                                                                                                                 |
| <b>DEPARTMENT:</b> TRAFFIC/ TRANSPORT. Check all that Apply:                                                                                                                                                                                                                             | RTATION X H        | YDROLOGY/ DRAINAGE                                                                                                                                                                                                                                                                                                                                                                                                                                              |
| TYPE OF SUBMITTAL:  ENGINEER/ARCHITECT CERTIFICATION PAD CERTIFICATION CONCEPTUAL G & D PLAN  GRADING PLAN DRAINAGE MASTER PLAN  X DRAINAGE MASTER PLAN  ELEVATION CERTIFICATE CLOMR/LOMR TRAFFIC CIRCULATION LAYOUT (TCL TRAFFIC IMPACT STUDY (TIS) OTHER (SPECIFY) PRE-DESIGN MEETING? | APPLIC             | TYPE OF APPROVAL/ACCEPTANCE SOUGHT:  BUILDING PERMIT APPROVAL  CERTIFICATE OF OCCUPANCY  X PRELIMINARY PLAT APPROVAL  SITE PLAN FOR SUB'D APPROVAL  SITE PLAN FOR BLDG. PERMIT APPROVAL  FINAL PLAT APPROVAL  SIA/ RELEASE OF FINANCIAL GUARANTEE  FOUNDATION PERMIT APPROVAL  X GRADING PERMIT APPROVAL  SO-19 APPROVAL  PAVING PERMIT APPROVAL  GRADING/ PAD CERTIFICATION  X WORK ORDER APPROVAL  CLOMR/LOMR  FLOODPLAIN DEVELOPMENT PERMIT  OTHER (SPECIFY) |
| DATE SUBMITTED: 08-12-2022                                                                                                                                                                                                                                                               | •                  | adilla Moyer, P.E.                                                                                                                                                                                                                                                                                                                                                                                                                                              |
| COA STAFF:                                                                                                                                                                                                                                                                               |                    | MITTAL RECEIVED:                                                                                                                                                                                                                                                                                                                                                                                                                                                |