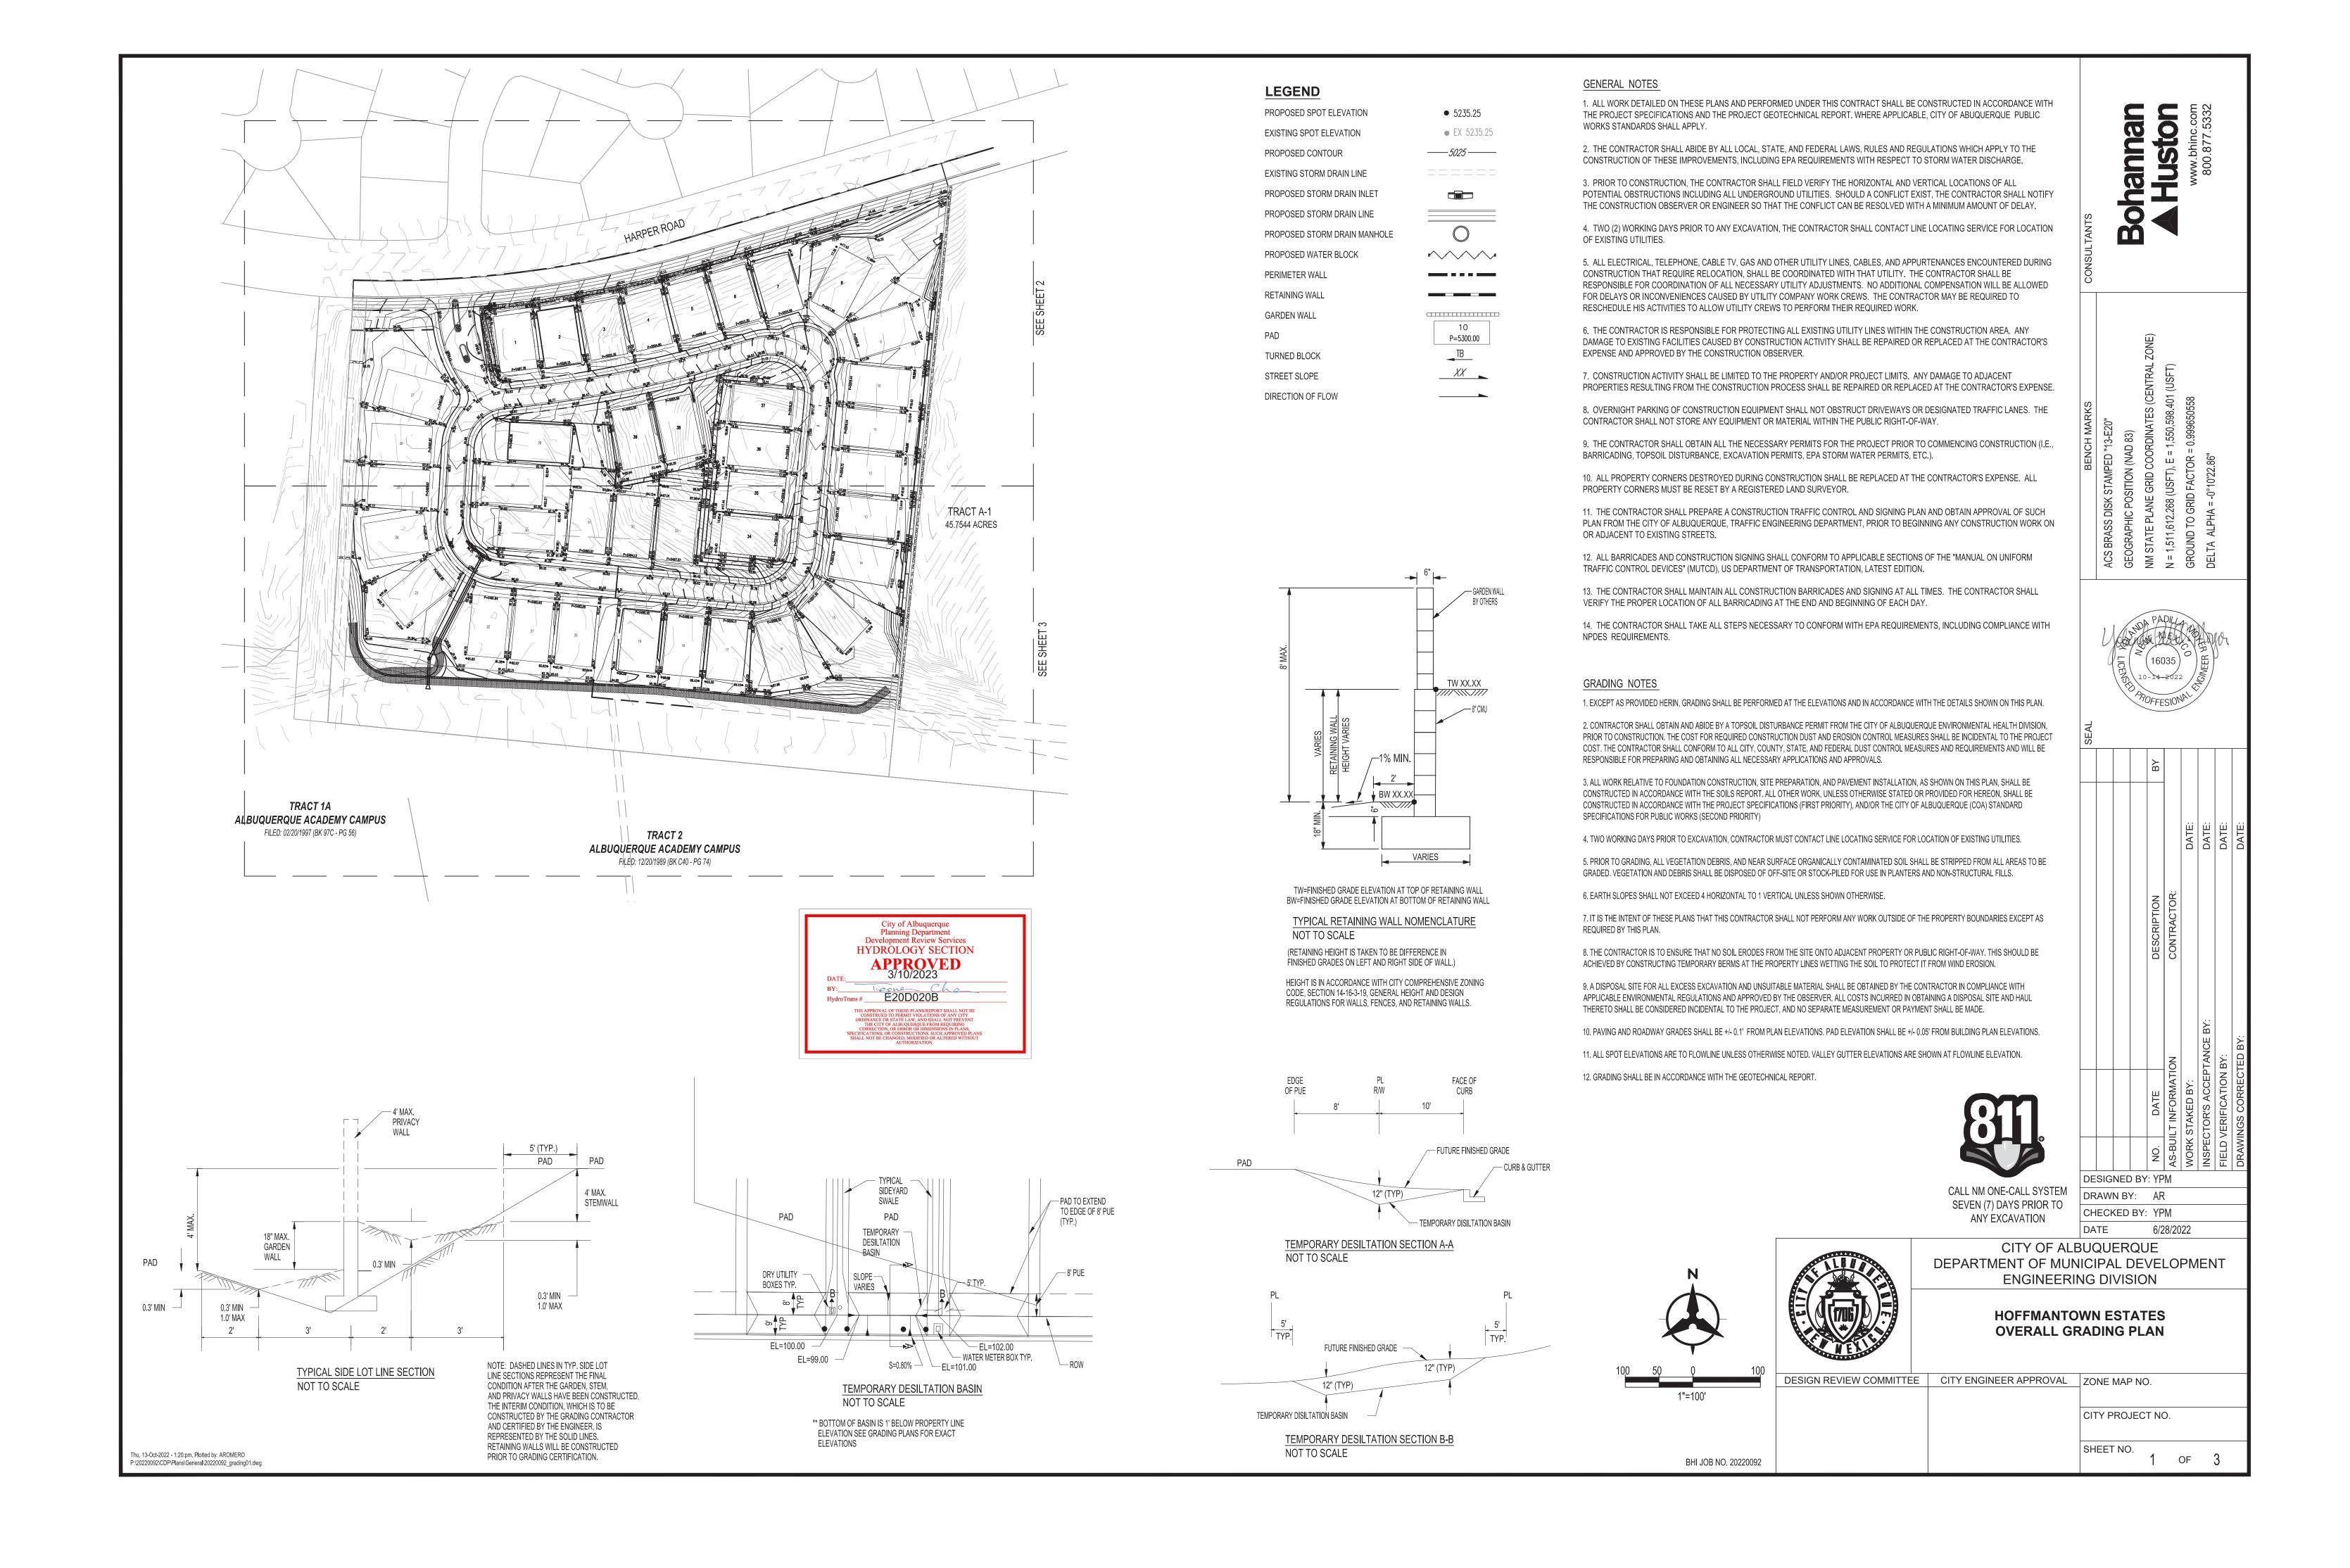

## CITY OF ALBUQUERQUE

Planning Department Alan Varela, Director

March 10, 2023

Yolanda Padilla Moyer, P.E. Bohannan Huston, Inc. 7500 Jefferson St NE Albuquerque, NM 87109

**RE:** Hoffmantown Subdivision

Grading Plans and Drainage Report Engineer's Stamp Date: 10/14/22 Hydrology File: E20D020B

Dear Ms. Moyer:

Based upon the information provided in your submittal received 10/18/2022, the Grading Plans and Drainage Report are approved for Grading Permit, Work Order and for action by the DHO for Platting action.

## DRAINAGE AND TRANSPORTATION INFORMATION SHEET (REV 11/2018)

| Project Title: HOFFMANTOWN SUBDIVISION                                                                                                                                                                                                                                                   | _ Building Permit  | #: Hydrology File #:                                                                                                                                                                                                                                                                                                                                                                                                                                            |
|------------------------------------------------------------------------------------------------------------------------------------------------------------------------------------------------------------------------------------------------------------------------------------------|--------------------|-----------------------------------------------------------------------------------------------------------------------------------------------------------------------------------------------------------------------------------------------------------------------------------------------------------------------------------------------------------------------------------------------------------------------------------------------------------------|
| DRB#:                                                                                                                                                                                                                                                                                    | EPC#:              | Work Order#:                                                                                                                                                                                                                                                                                                                                                                                                                                                    |
| Legal Description: TR A-2 PLAT OF TRACT A-                                                                                                                                                                                                                                               | -2 HOFFMANTOWN E   | APTIST CHURCHSITE                                                                                                                                                                                                                                                                                                                                                                                                                                               |
| City Address: UPC 102006208633520951                                                                                                                                                                                                                                                     |                    |                                                                                                                                                                                                                                                                                                                                                                                                                                                                 |
| Owner: Hoffmantown Church Address: 8888 Harper Dr NE                                                                                                                                                                                                                                     | NM, 87109<br>Fax#: | Contact: Yolanda Moyer  E-mail: ypadilla@bhinc.com  Contact:  E-mail:                                                                                                                                                                                                                                                                                                                                                                                           |
| TYPE OF SUBMITTAL: X PLAT (39# OF IS THIS A RESUBMITTAL?:Y                                                                                                                                                                                                                               |                    |                                                                                                                                                                                                                                                                                                                                                                                                                                                                 |
| <b>DEPARTMENT:</b> TRAFFIC/ TRANSPORT. Check all that Apply:                                                                                                                                                                                                                             | RTATION X H        | YDROLOGY/ DRAINAGE                                                                                                                                                                                                                                                                                                                                                                                                                                              |
| TYPE OF SUBMITTAL:  ENGINEER/ARCHITECT CERTIFICATION PAD CERTIFICATION CONCEPTUAL G & D PLAN  GRADING PLAN DRAINAGE MASTER PLAN  X DRAINAGE MASTER PLAN  ELEVATION CERTIFICATE CLOMR/LOMR TRAFFIC CIRCULATION LAYOUT (TCL TRAFFIC IMPACT STUDY (TIS) OTHER (SPECIFY) PRE-DESIGN MEETING? | APPLIC             | TYPE OF APPROVAL/ACCEPTANCE SOUGHT:  BUILDING PERMIT APPROVAL  CERTIFICATE OF OCCUPANCY  X PRELIMINARY PLAT APPROVAL  SITE PLAN FOR SUB'D APPROVAL  SITE PLAN FOR BLDG. PERMIT APPROVAL  FINAL PLAT APPROVAL  SIA/ RELEASE OF FINANCIAL GUARANTEE  FOUNDATION PERMIT APPROVAL  X GRADING PERMIT APPROVAL  SO-19 APPROVAL  PAVING PERMIT APPROVAL  GRADING/ PAD CERTIFICATION  X WORK ORDER APPROVAL  CLOMR/LOMR  FLOODPLAIN DEVELOPMENT PERMIT  OTHER (SPECIFY) |
| DATE SUBMITTED: 08-12-2022                                                                                                                                                                                                                                                               | •                  | adilla Moyer, P.E.                                                                                                                                                                                                                                                                                                                                                                                                                                              |
| COA STAFF:                                                                                                                                                                                                                                                                               |                    | MITTAL RECEIVED:                                                                                                                                                                                                                                                                                                                                                                                                                                                |