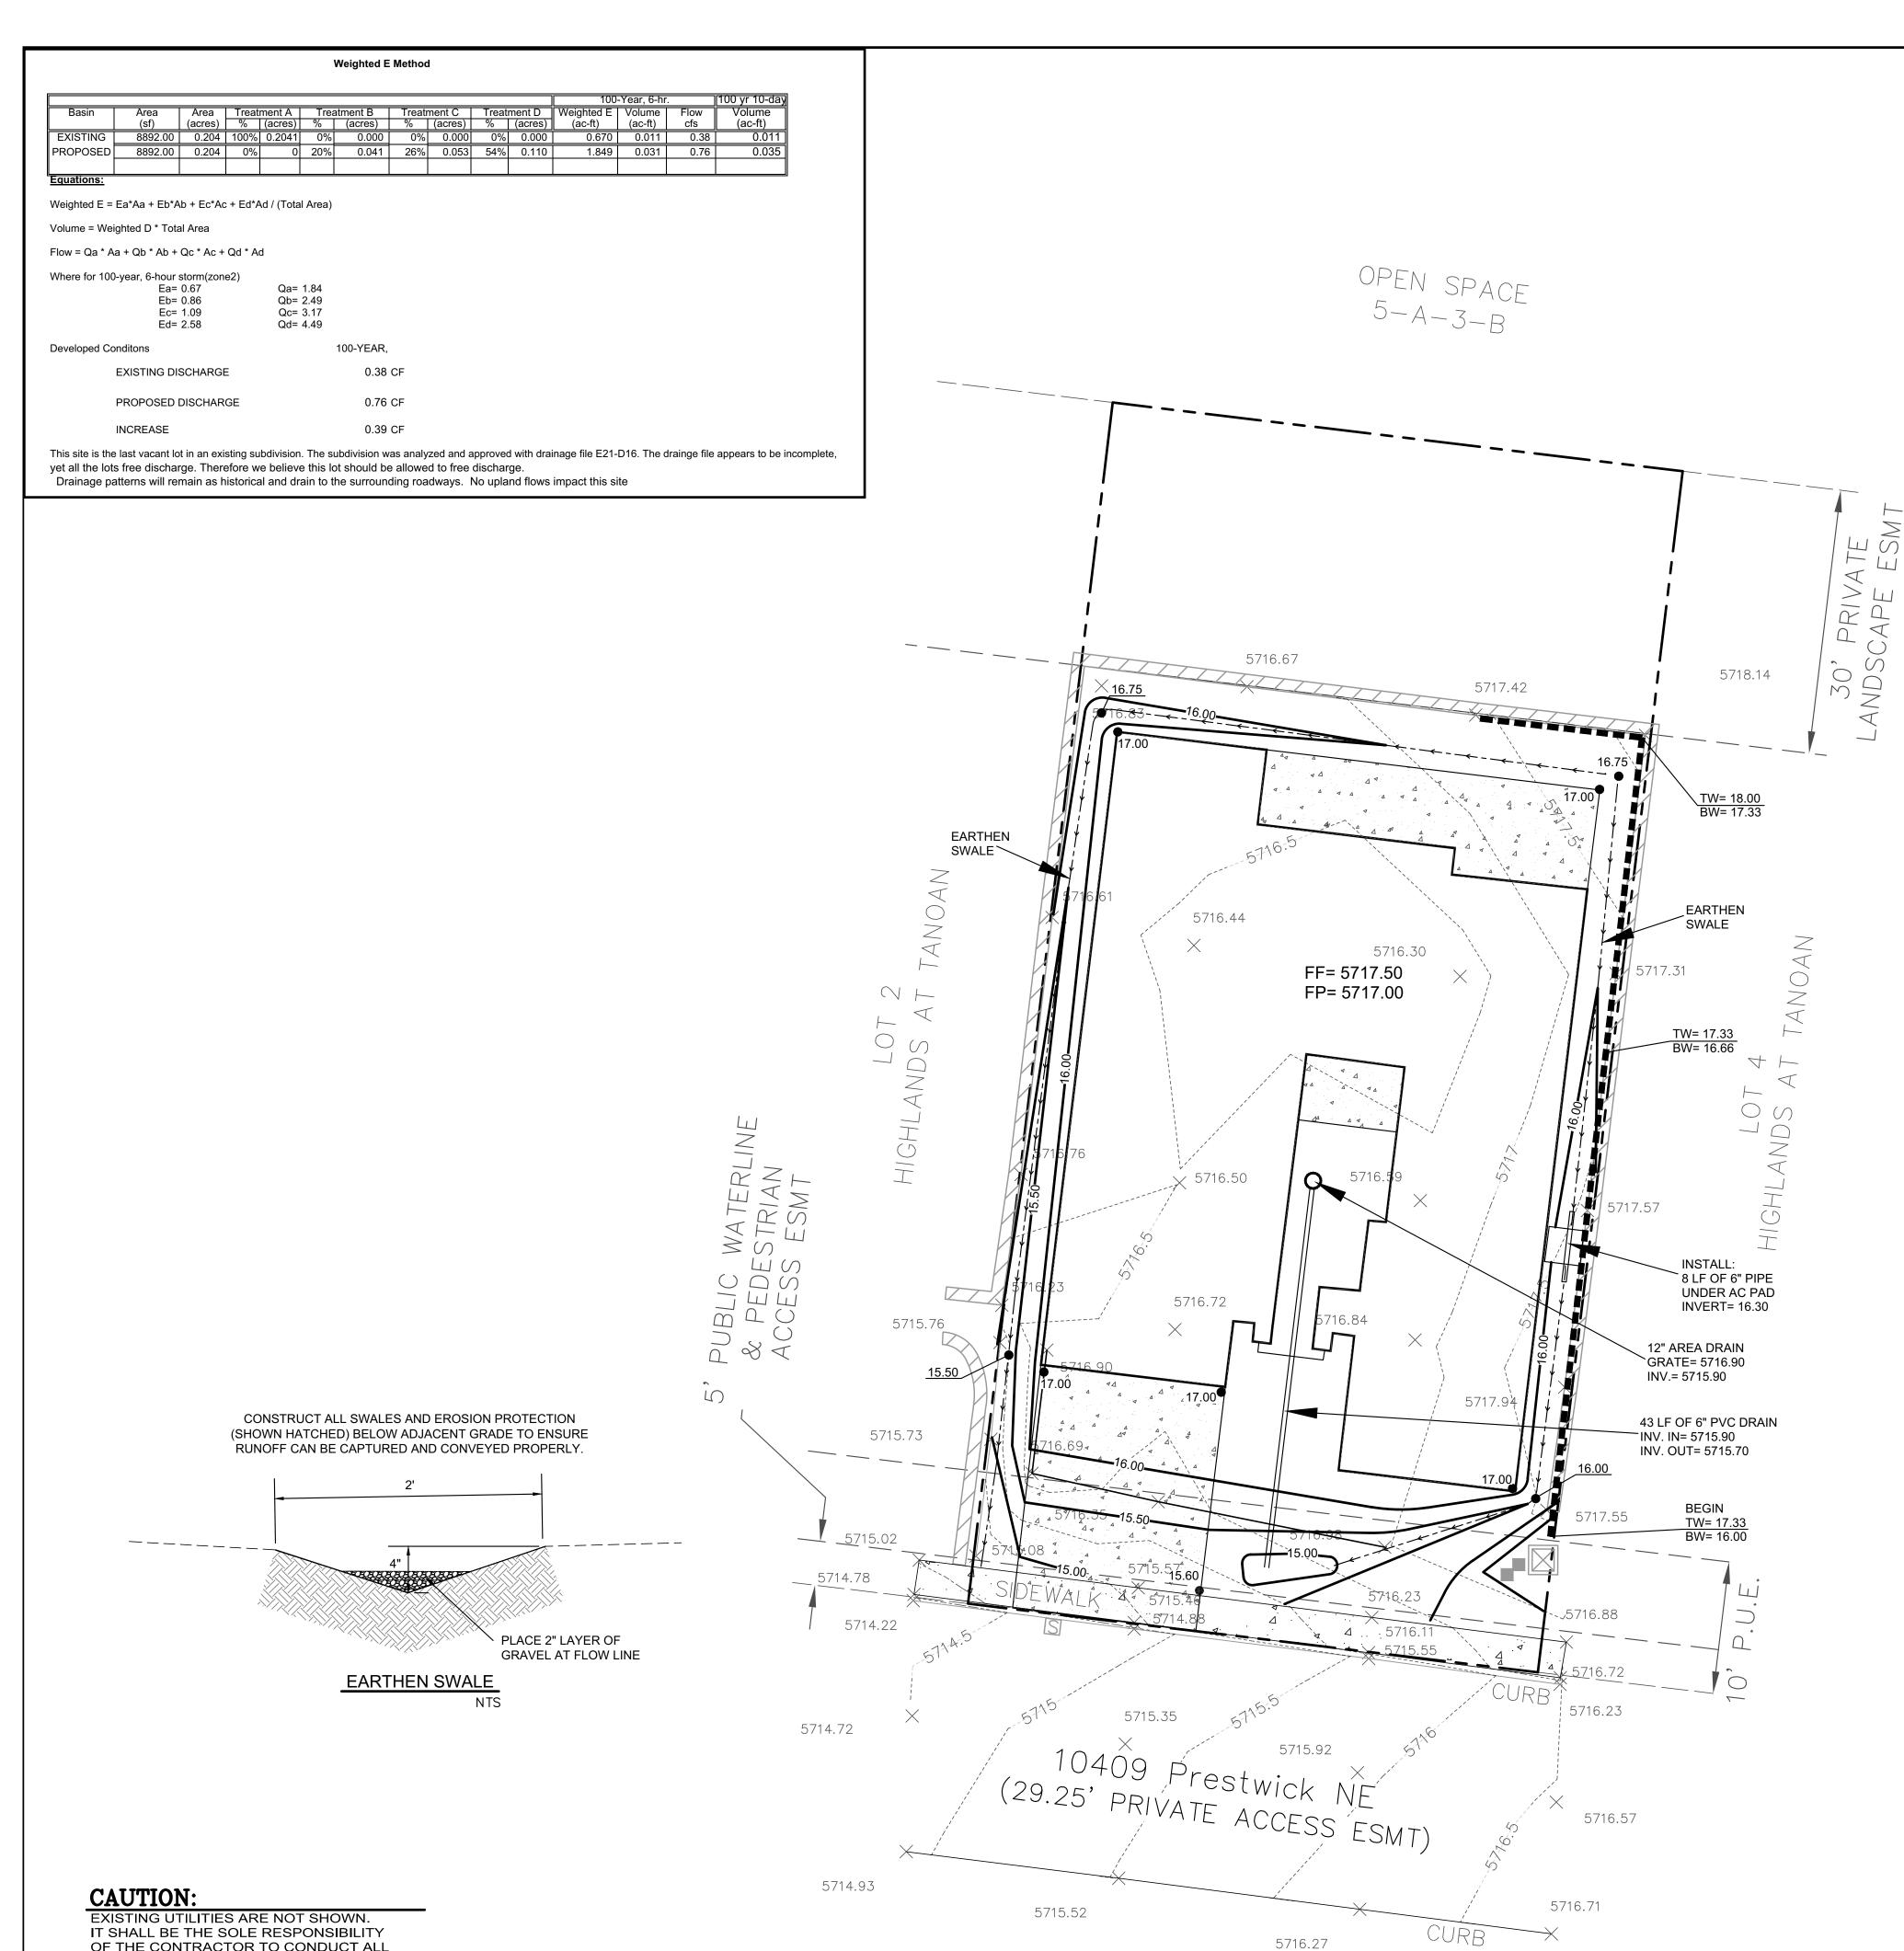

DATE SUBMITTED: \_\_\_\_

OF THE CONTRACTOR TO CONDUCT ALL NECESSARY FIELD INVESTIGATIONS PRIOR TO ANY EXCAVATION TO DEPERMINE THE ACTUAL LOCATION OF UTLITE 2810 1985 NAD83 NMSP Central Zone

NI-1511600 10 110-f

### **EROSION CONTROL NOTES:**

1. CONTRACTOR IS RESPONSIBLE FOR OBTAINING A TOPSOIL DISTURBANCE PERMIT PRIOR TO BEGINNING WORK.

2. CONTRACTOR IS RESPONSIBLE FOR MAINTAINING RUN-OFF ON SITE DURING CONSTRUCTION.

3. CONTRACTOR IS RESPONSIBLE FOR CLEANING ALL SEDIMENT THAT GETS INTO EXISTING RIGHT-OF-WAY.

4. REPAIR OF DAMAGED FACILITIES AND CLEANUP OF SEDIMENT ACCUMULATIONS ON ADJACENT PROPERTIES AND IN PUBLIC FACILITIES IS THE RESPONSIBILITY OF THE CONTRACTOR.

5. ALL EXPOSED EARTH SURFACES MUST BE PROTECTED FROM WIND AND WATER EROSION PRIOR TO FINAL ACCEPTANCE OF ANY PROJECT.

City of Albuquerque Planning Department Development Review Services HYDROLOGY SECTION **APPROVED** 09/04/2024 Rittelle E21D021A THE APPROVAL OF THESE PLANS/REPORT SHALL NOT BE CONSTRUED TO PERMIT VIOLATIONS OF ANY CITY ORDINANCE OR STATE LAW, AND SHALL NOT PREVENT THE CITY OF ALBUQUERQUE FROM REQUIRING CORRECTION, OR ERROR OR DIMENSIONS IN PLANS, SPECIFICATIONS, OR CONSTRUCTIONS. SUCH APPROVED PLANS SHALL NOT BE CHANGED, MODIFIED OR ALTERED WITHOUT AUTHORIZATION.