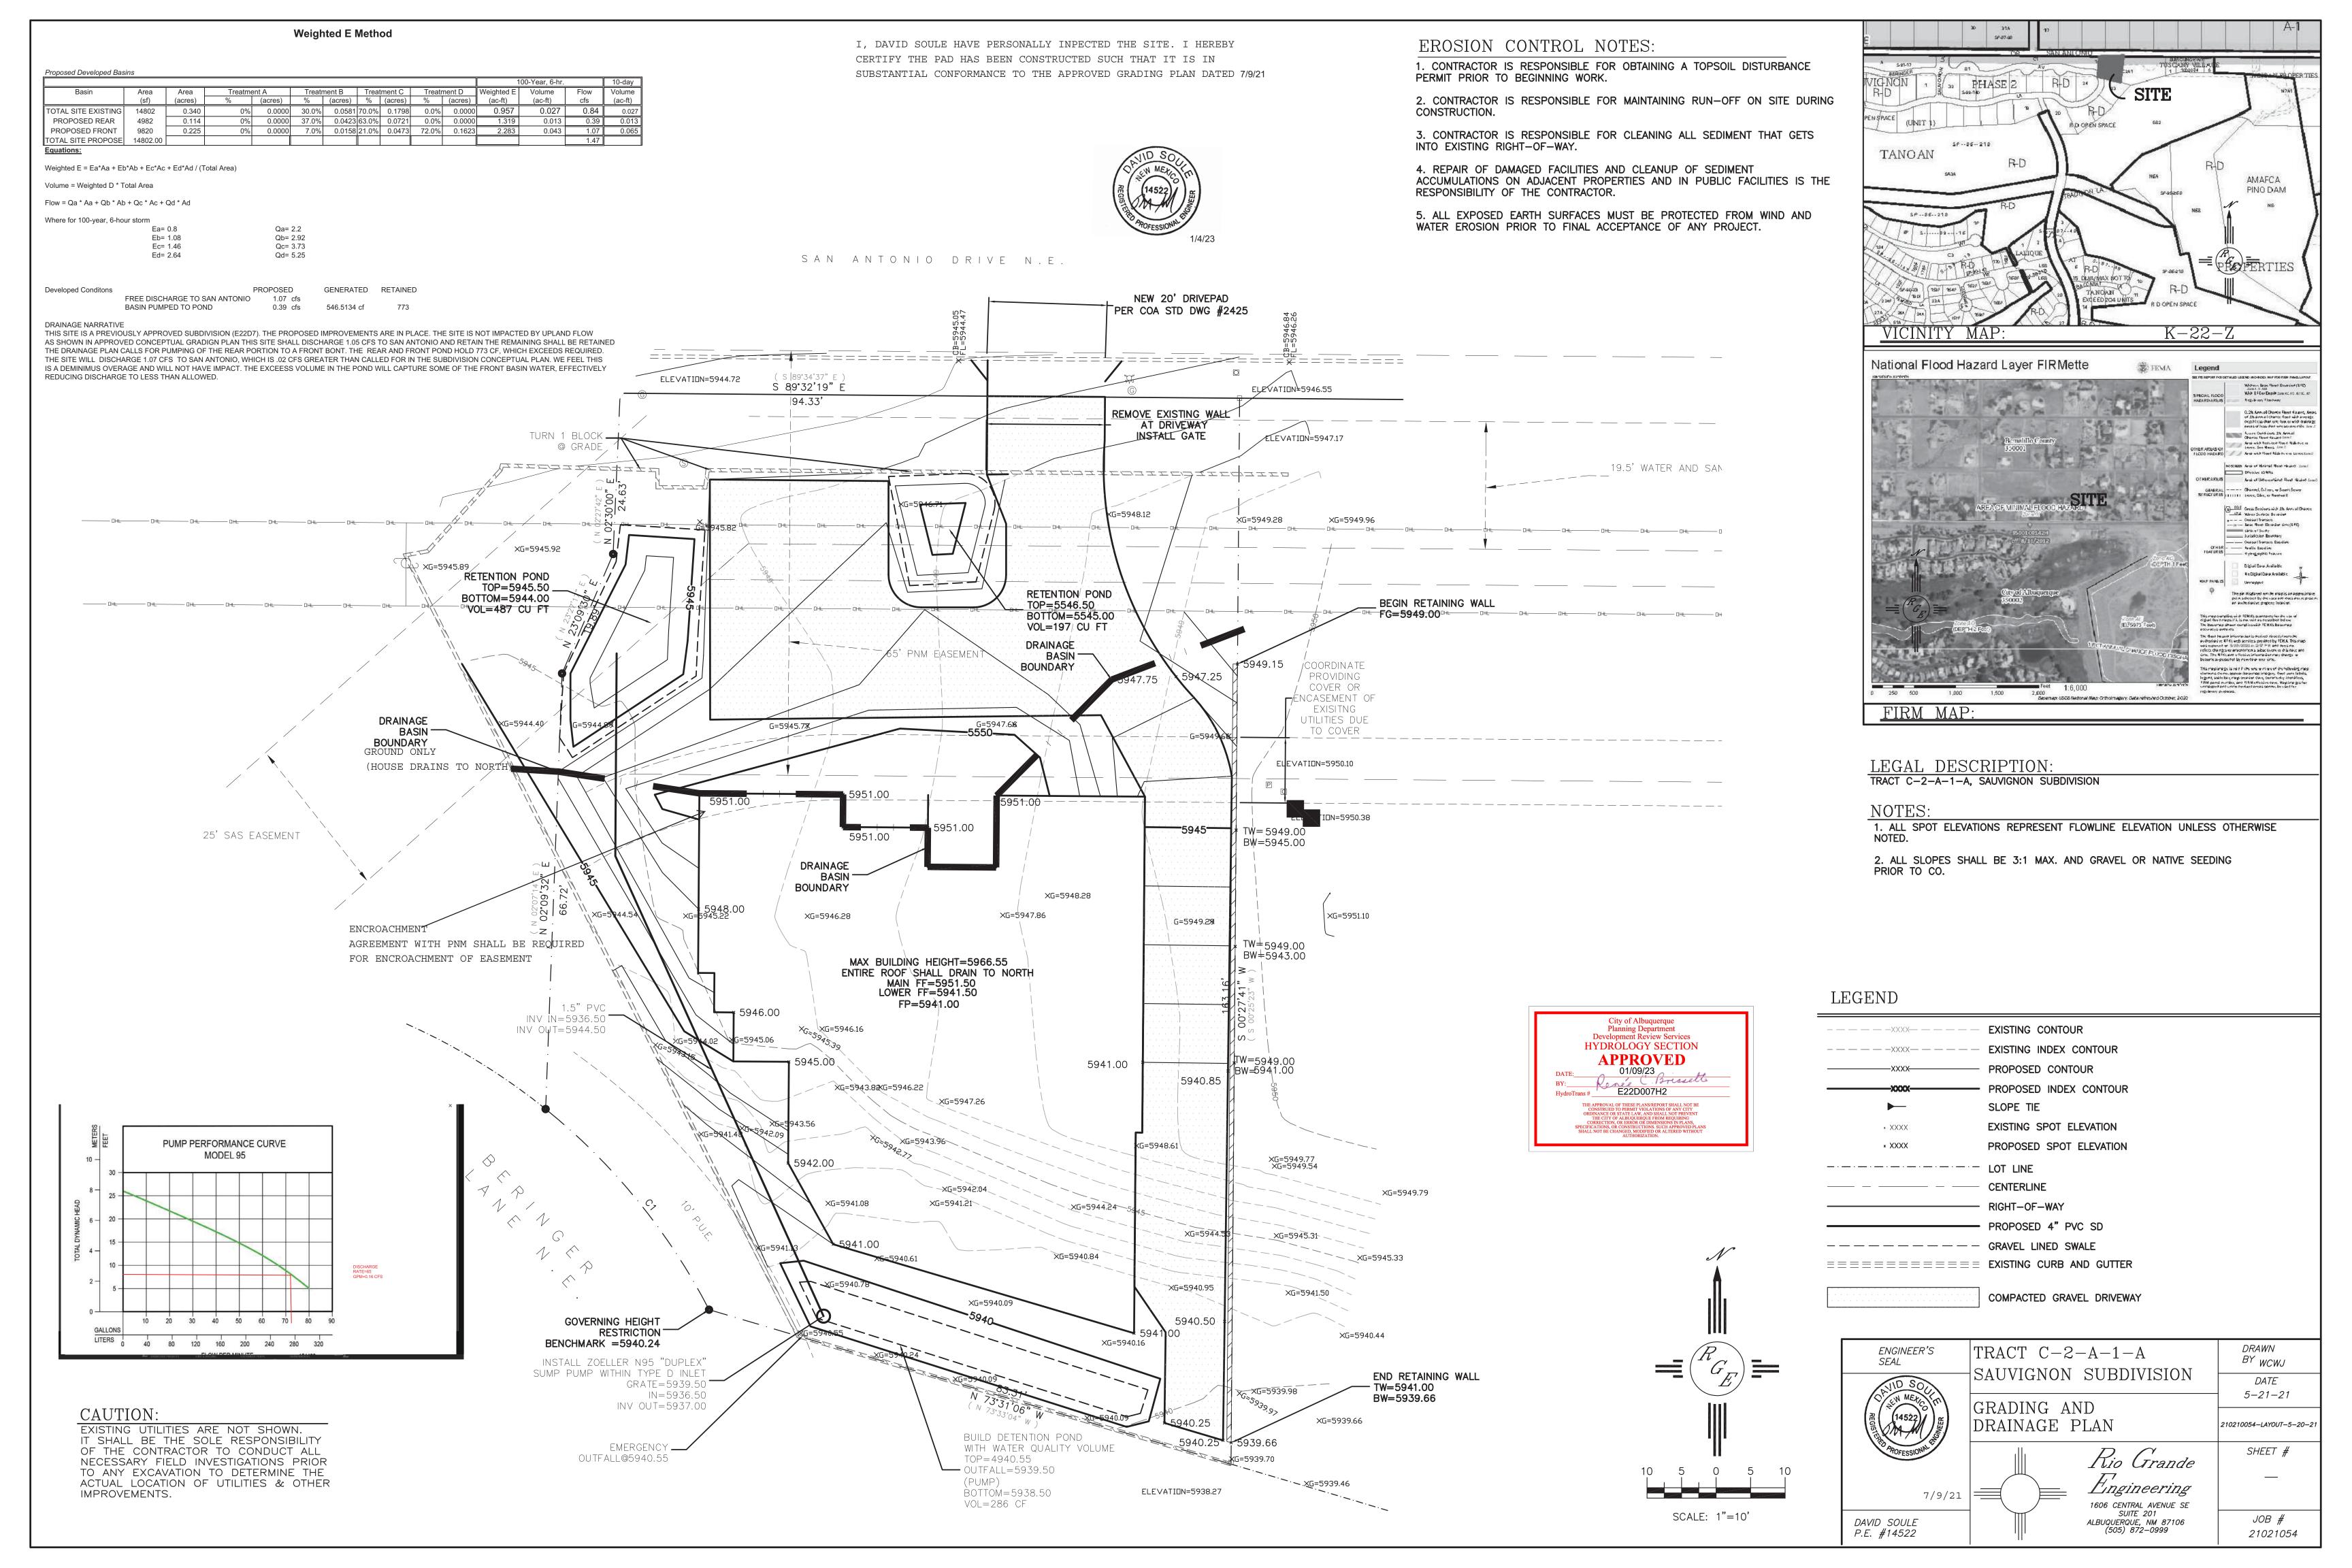

**Grading & Drainage Plan** 

Engineer's Stamp Date: 07/09/21

**Engineer's Certification Date: 01/04/23** 

Hydrology File: E22D007H2

Dear Mr. Soule:

PO Box 1293

Based upon the information provided in your submittal received 01/06/2023, the Grading and Drainage Plan is approved for Building Permit and Building Pad Certification for 11906 San Antonio Dr. NE. Please attach a copy of this approved plan in the construction sets for Building Permit processing along with a copy of this letter.

## DRAINAGE AND TRANSPORTATION INFORMATION SHEET (REV 6/2018)

| Project Title: 11906 SAN ANTONIO                                                                                                                                                                                          | ect Title: 11906 SAN ANTONIO Building Permit #: |                                                                                                                                                    | drology File #:                           |
|---------------------------------------------------------------------------------------------------------------------------------------------------------------------------------------------------------------------------|-------------------------------------------------|----------------------------------------------------------------------------------------------------------------------------------------------------|-------------------------------------------|
| DRB#:                                                                                                                                                                                                                     | EPC#:                                           | Wo                                                                                                                                                 | ork Order#:                               |
| DRB#: Legal Description: LOT C-2-A-1 SAU                                                                                                                                                                                  | VIGNON SUB                                      | DIVISION                                                                                                                                           |                                           |
| City Address: 11906 SAN ANTONIO                                                                                                                                                                                           |                                                 |                                                                                                                                                    |                                           |
| Applicant: MR. BARNSLEY                                                                                                                                                                                                   |                                                 | Conta                                                                                                                                              | act:                                      |
| Address:                                                                                                                                                                                                                  |                                                 |                                                                                                                                                    |                                           |
| Phone#:                                                                                                                                                                                                                   |                                                 |                                                                                                                                                    | il:                                       |
| Other Contact: RIO GRANDE ENGINE                                                                                                                                                                                          | EERING                                          | Cont                                                                                                                                               | DAVID SOULE                               |
| Address: PO BOX 93924 ALB NM                                                                                                                                                                                              | 87199                                           |                                                                                                                                                    |                                           |
| Phone#: 505.321.9099                                                                                                                                                                                                      |                                                 | . 0999 <b>E-ma</b>                                                                                                                                 | il:david@riograndeengineering.com         |
| TYPE OF DEVELOPMENT: PLAT                                                                                                                                                                                                 |                                                 |                                                                                                                                                    |                                           |
| Check all that Apply:                                                                                                                                                                                                     |                                                 |                                                                                                                                                    |                                           |
| DEPARTMENT:  X HYDROLOGY/ DRAINAGE  TRAFFIC/ TRANSPORTATION                                                                                                                                                               |                                                 | TYPE OF APPROVAL/AC  × BUILDING PERMIT A  CERTIFICATE OF OC                                                                                        | PPROVAL                                   |
| TYPE OF SUBMITTAL:  ENGINEER/ARCHITECT CERTIFICATION  PAD CERTIFICATION  CONCEPTUAL G & D PLAN  GRADING PLAN  DRADIAGE REPORT                                                                                             | 1                                               | PRELIMINARY PLAT SITE PLAN FOR SUB SITE PLAN FOR BLD FINAL PLAT APPRO                                                                              | 'D APPROVAL<br>G. PERMIT APPROVAL         |
| DRAINAGE REPORT DRAINAGE MASTER PLAN FLOODPLAIN DEVELOPMENT PERMIT A ELEVATION CERTIFICATE CLOMR/LOMR TRAFFIC CIRCULATION LAYOUT (TCL) TRAFFIC IMPACT STUDY (TIS) STREET LIGHT LAYOUT OTHER (SPECIFY) PRE-DESIGN MEETING? |                                                 | SIA/ RELEASE OF FIT FOUNDATION PERM GRADING PERMIT A SO-19 APPROVAL PAVING PERMIT AP GRADING/ PAD CER WORK ORDER APPRO CLOMR/LOMR FLOODPLAIN DEVEL | IT APPROVAL PPROVAL PROVAL TIFICATION VAL |
| IS THIS A RESUBMITTAL?: X Yes No                                                                                                                                                                                          | )                                               | OTHER (SPECIFY)                                                                                                                                    |                                           |
| DATE SUBMITTED:                                                                                                                                                                                                           |                                                 |                                                                                                                                                    |                                           |
| COA STAFF:                                                                                                                                                                                                                | ELECTRONIC SUB                                  | MITTAL RECEIVED:                                                                                                                                   |                                           |