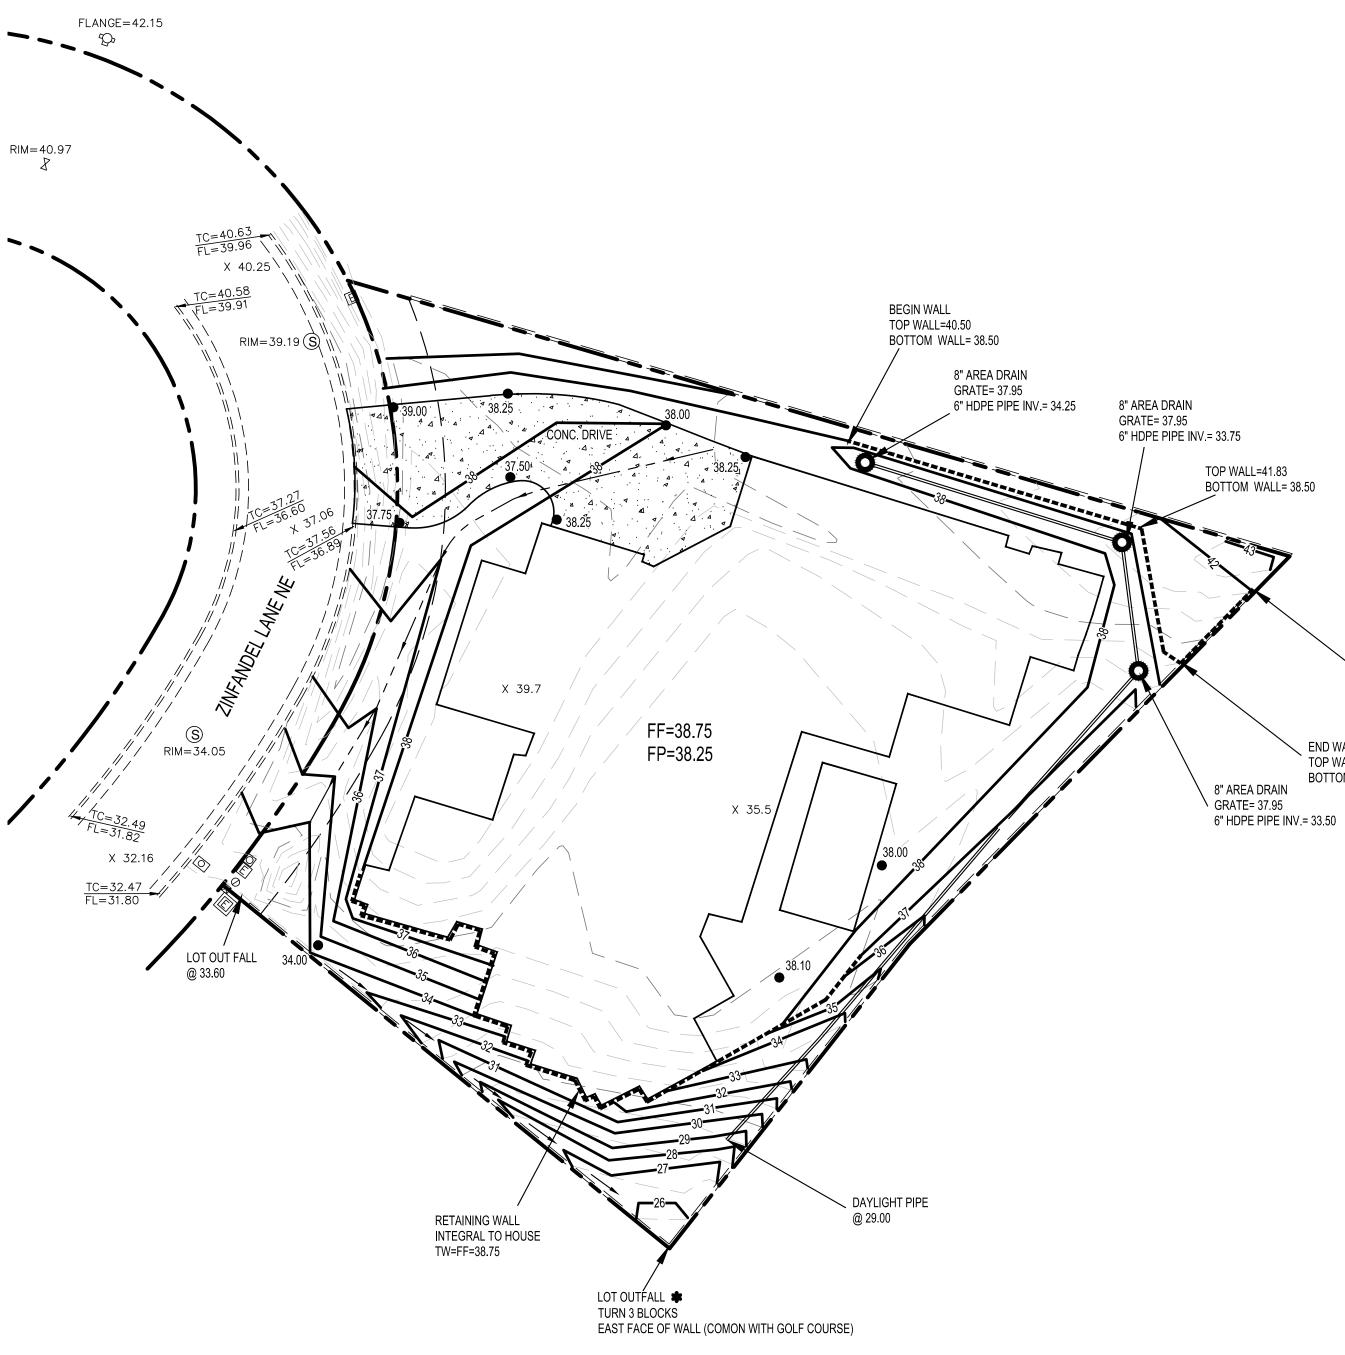

\* NOTE:

DISCHARGE ONTO GOLF COURSE OPENSPACE TRACT ALLOWED BY GRANT OF EASTMENT FILED NOVEMBER 7, 1986 (MISC 416A GP 504-508)

5. ALL EXPOSED EARTH SURFACES MUST BE PROTECTED FROM WIND AND WATER EROSION PRIOR TO FINAL ACCEPTANCE OF ANY PROJECT.

ALBUQUERQUE, NM 87106 (505) 872-0999

BEGIN WALL TOP WALL=41.83 END WALL TOP WALL=41.83 BOTTOM WALL= 38.50

)≡

DAVID SOULE

P.E. #14522

 $G_{E}$ 

SCALE: 1"=20'