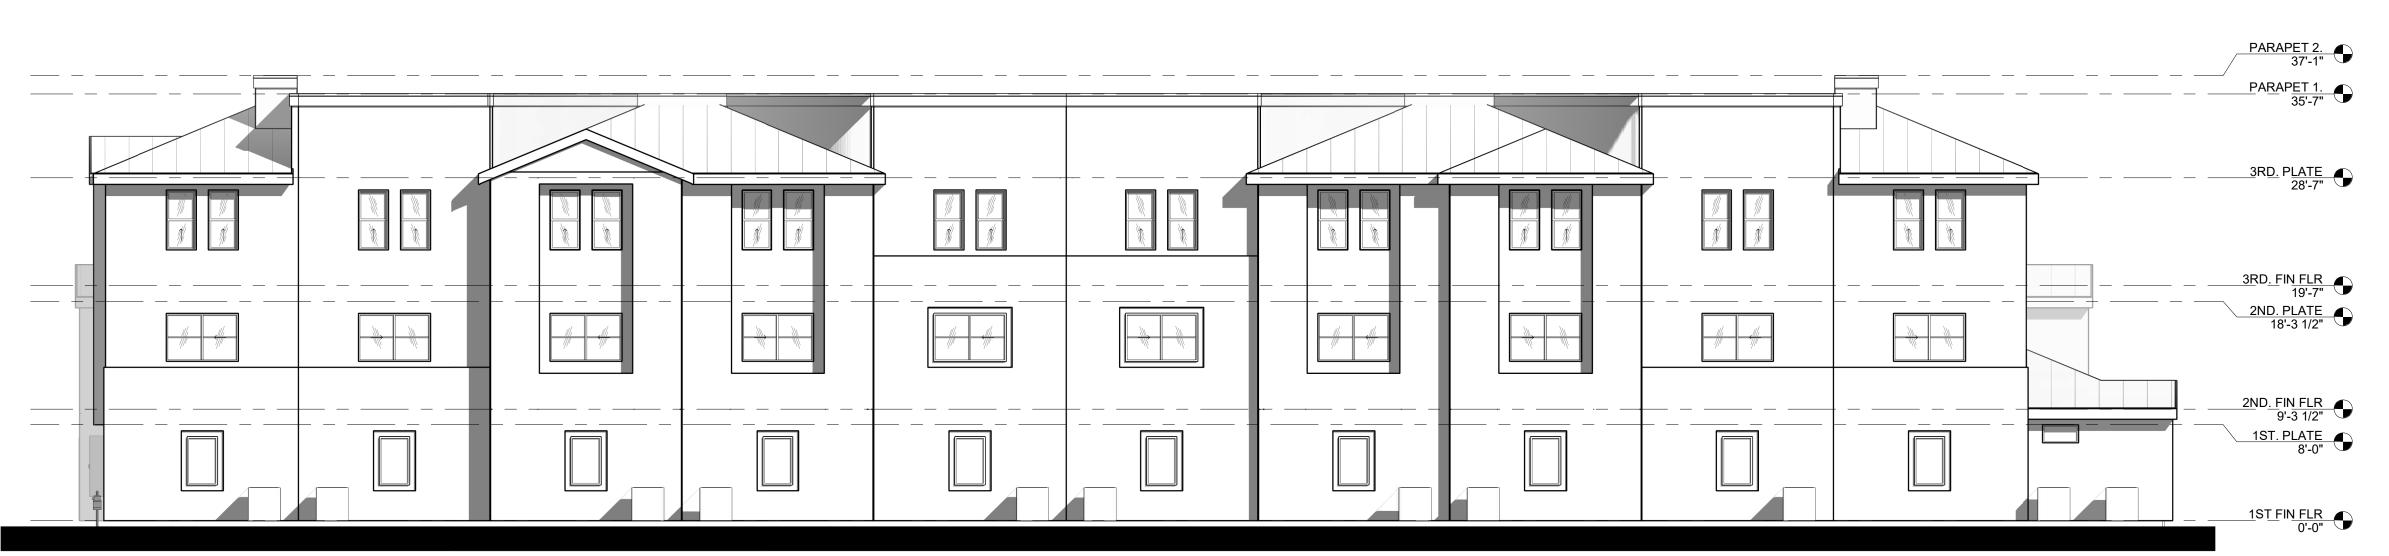

#### 1 BLDG #5 - COLOR FRONT ELEVATION | 8' | 16' | SCALE: 1/8" = 1'-0"

BLDG #5 - COLOR RIGHT ELEVATION | 4' | 8' | 16' | SCALE: 1/8" = 1'-0"

TENNYSON STREET AND SAN ANTONIO DR. ALBUQUERQUE, NEW MEXICO

World H Q @ O R B Arch.com