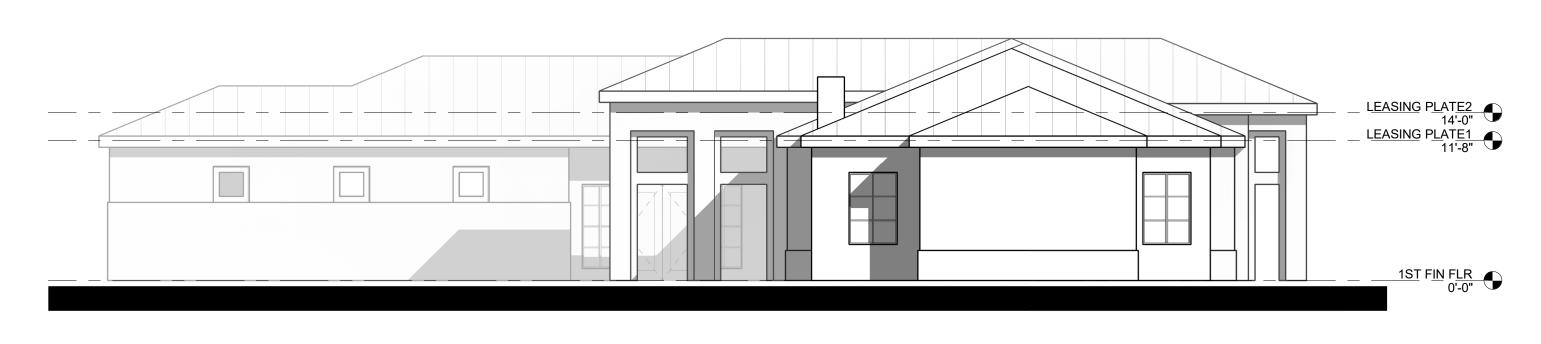

LEASING - REAR ELEVATION SCALE: 1/8" = 1'-0"

SCALE: 1/8" = 1'-0"

SCALE: 1/8" = 1'-0"

**PROGRESS SET** DATE: JULY 14, 2020 BUILDING LEASING & EXERCISE **ELEVATIONS** 

APARTMENTS
SWC TENNYSON STREET AND SAN ANTONIO DR.
ALBUQUERQUE, NEW MEXICO

FRICA

STRADENTS

**TENNYSON** 

World HQ@ORBArch.com

PRELIMINARY
NOT FOR
CONSTRUCTION

LEASING - RIGHT ELEVATION

SCALE: 1/8" = 1'-0"

SCALE: 1/8" = 1'-0"