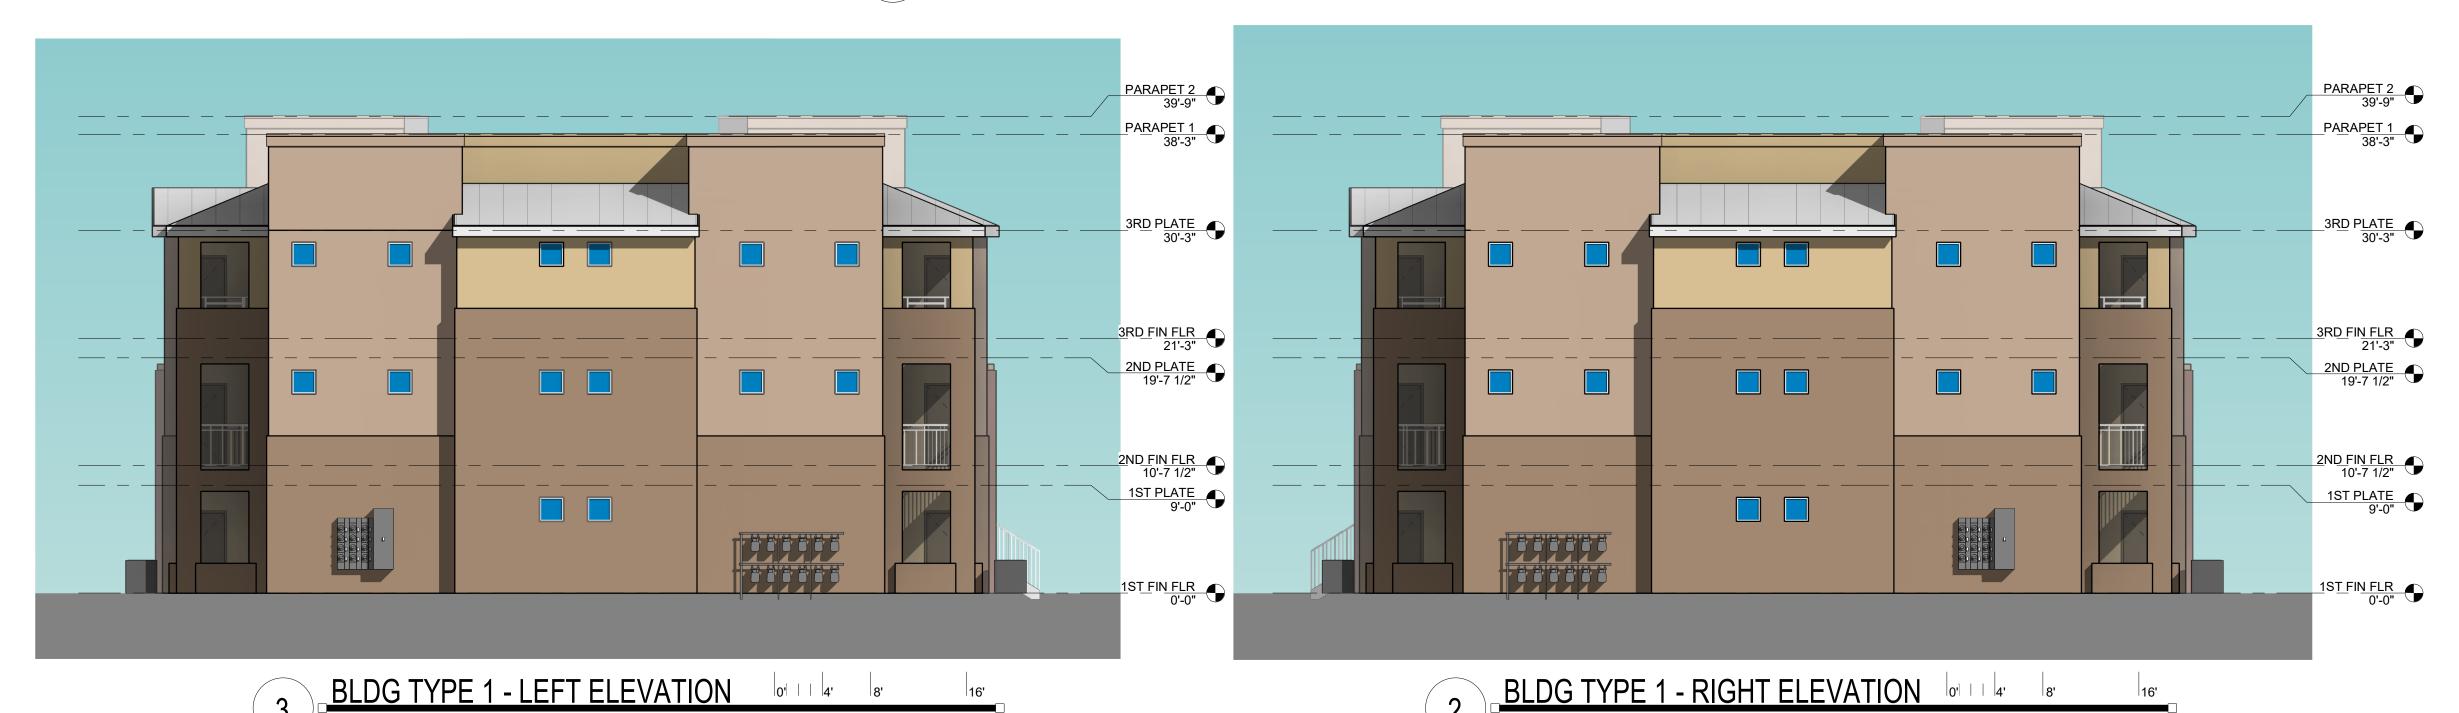

### BLDG TYPE 1 - FRONT ELEVATION 0' | 4' | 8' | 16' | SCALE: 1/8" = 1'-0"

3 BLDG TYPE 1 - LEFT ELEVATION O' | 4' 8' 16' SCALE: 1/8" = 1'-0"

TENNYSON STREET AND SAN ANTONIO DR.
ALBUQUERQUE, NEW MEXICO

World HQ @ ORB Arch.com

PRELIMINARY
NOT FOR
CONSTRUCTION

PROGRESS SET

DATE: JULY 14, 2020

A3.13
BUILDING TYPE 1
EXTERIOR ELEVATIONS