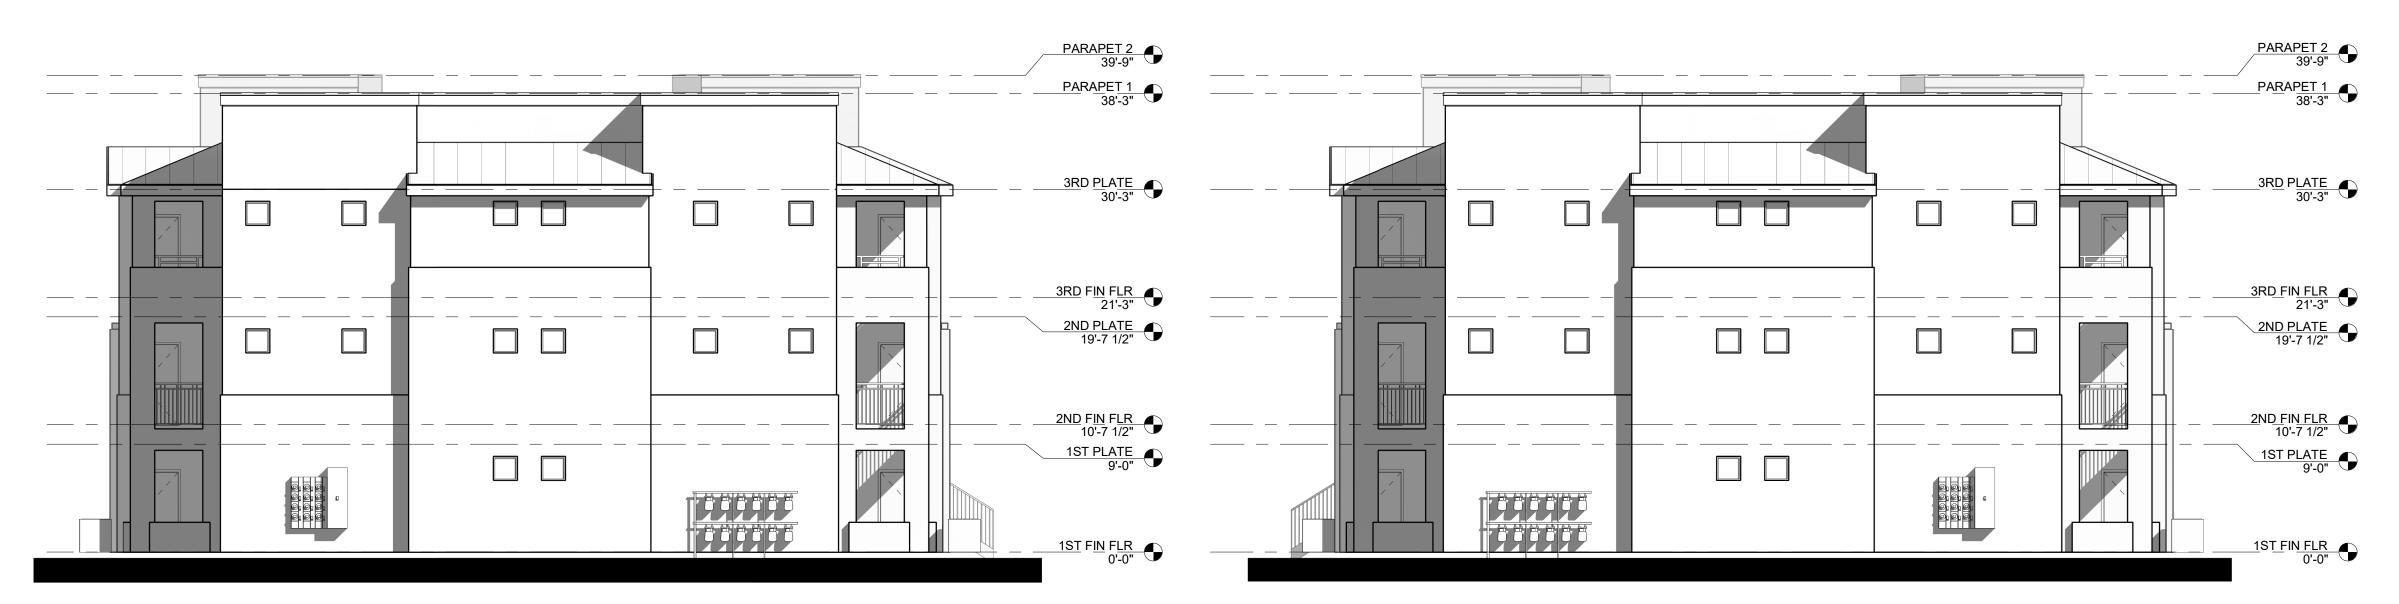

### BLDG TYPE 1 - FRONT ELEVATION 0' | 4' | 8' | 16' | SCALE: 1/8" = 1'-0"

3 BLDG TYPE 1 - LEFT ELEVATION O' | 4' 8' 16' SCALE: 1/8" = 1'-0"

TENNYSON STREET AND SAN ANTONIO DR.
ALBUQUERQUE, NEW MEXICO

World HQ @ ORB Arch.com

PRELIMINARY
NOT FOR
CONSTRUCTION

PROGRESS SET

DATE: JULY 14, 2020

A3.13
BUILDING TYPE 1
EXTERIOR ELEVATIONS