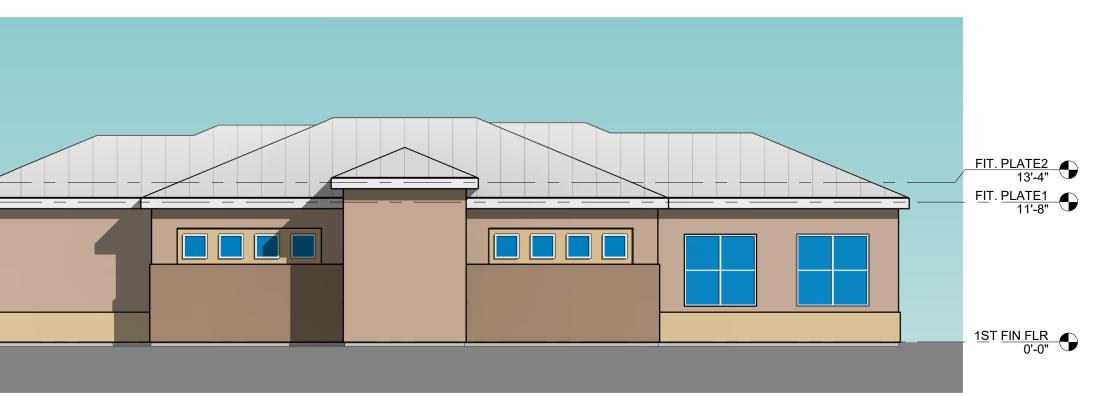

FIT. PLATE1 11'-8" 1ST FIN FLR 0'-0"

6 EXERCISE - RIGHT ELEVATION | 0' | 1 | 4' | 8' SCALE: 1/8" = 1'-0"

0' | | | 4' | | 8' LEASING - RIGHT ELEVATION SCALE: 1/8" = 1'-0"

EXERCISE - REAR ELEVATION SCALE: 1/8" = 1'-0"