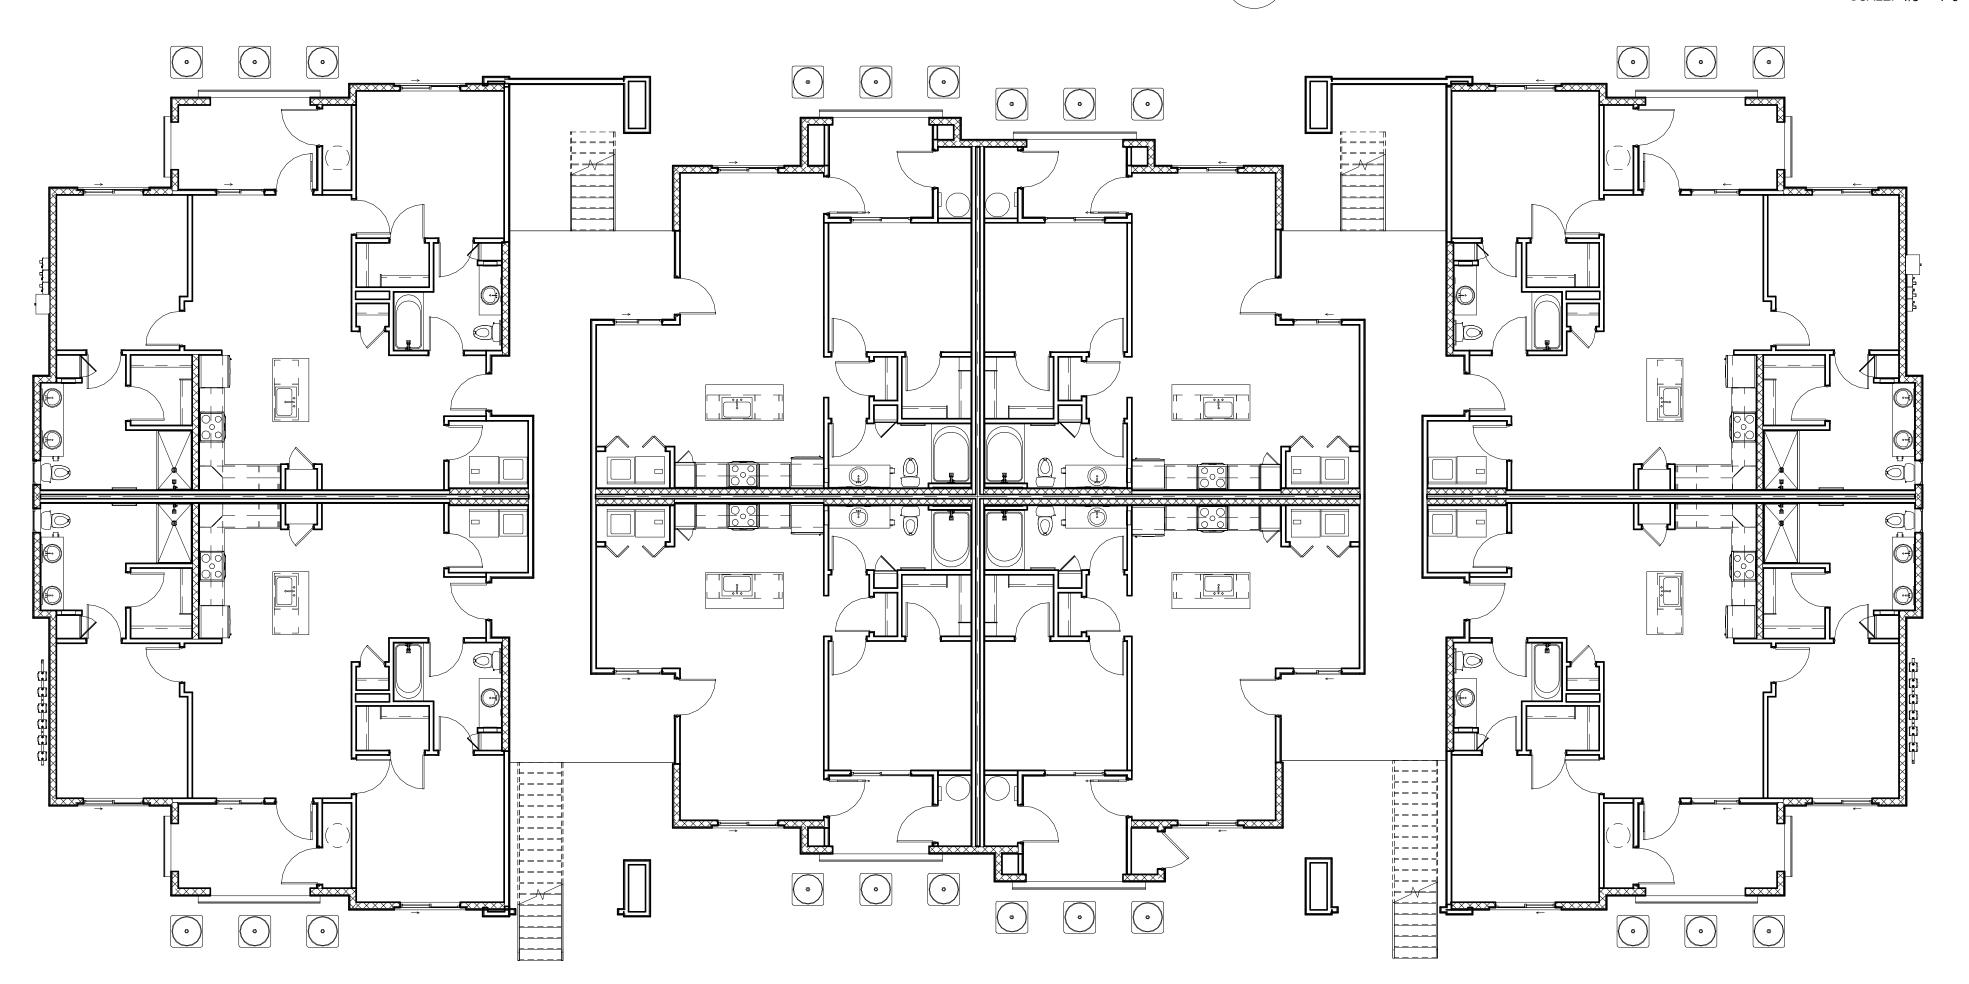

PRELIMINARY
NOT FOR
CONSTRUCTION

PROGRESS SET

A3.1

BUILDING TYPE 1
1ST & 2ND FLOOR PLANS

1 BLDG TYPE 1 - 3RD FLOOR PLAN | 01 | 14 | 8 | 16 | SCALE: 1/8" = 1'-0"

TENNYSON STREET AND SAN ANTONIO DR.
ALBUQUERQUE, NEW MEXICO