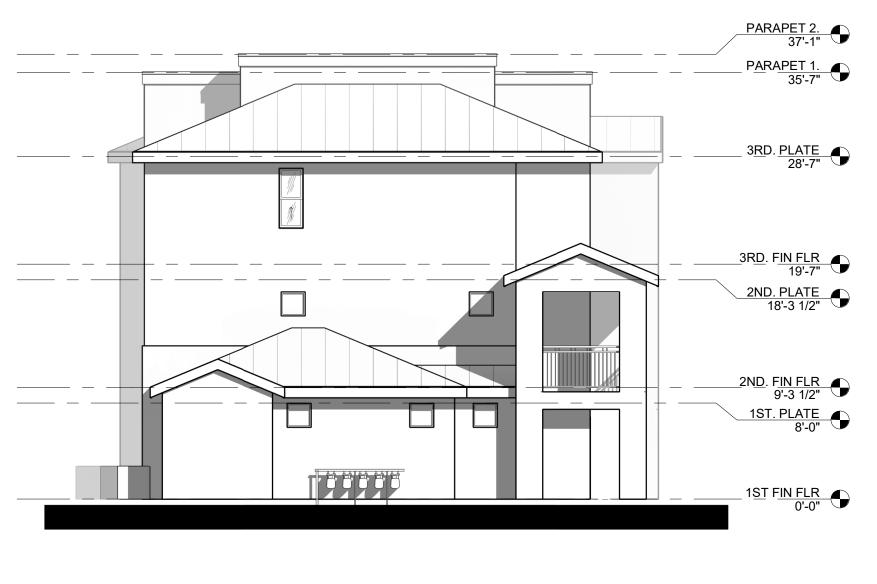

### BLDG TYPE 1 - FRONT ELEVATION 0' | 4' | 8' | 16' | SCALE: 1/8" = 1'-0"

3 BLDG TYPE 1 - LEFT ELEVATION O' | 4' 8' 16' SCALE: 1/8" = 1'-0"

TENNYSON STREET AND SAN ANTONIO DR.
ALBUQUERQUE, NEW MEXICO

World HQ @ ORB Arch.com

PRELIMINARY
NOT FOR
CONSTRUCTION

PROGRESS SET

DATE: JULY 14, 2020

A3.13
BUILDING TYPE 1
EXTERIOR ELEVATIONS