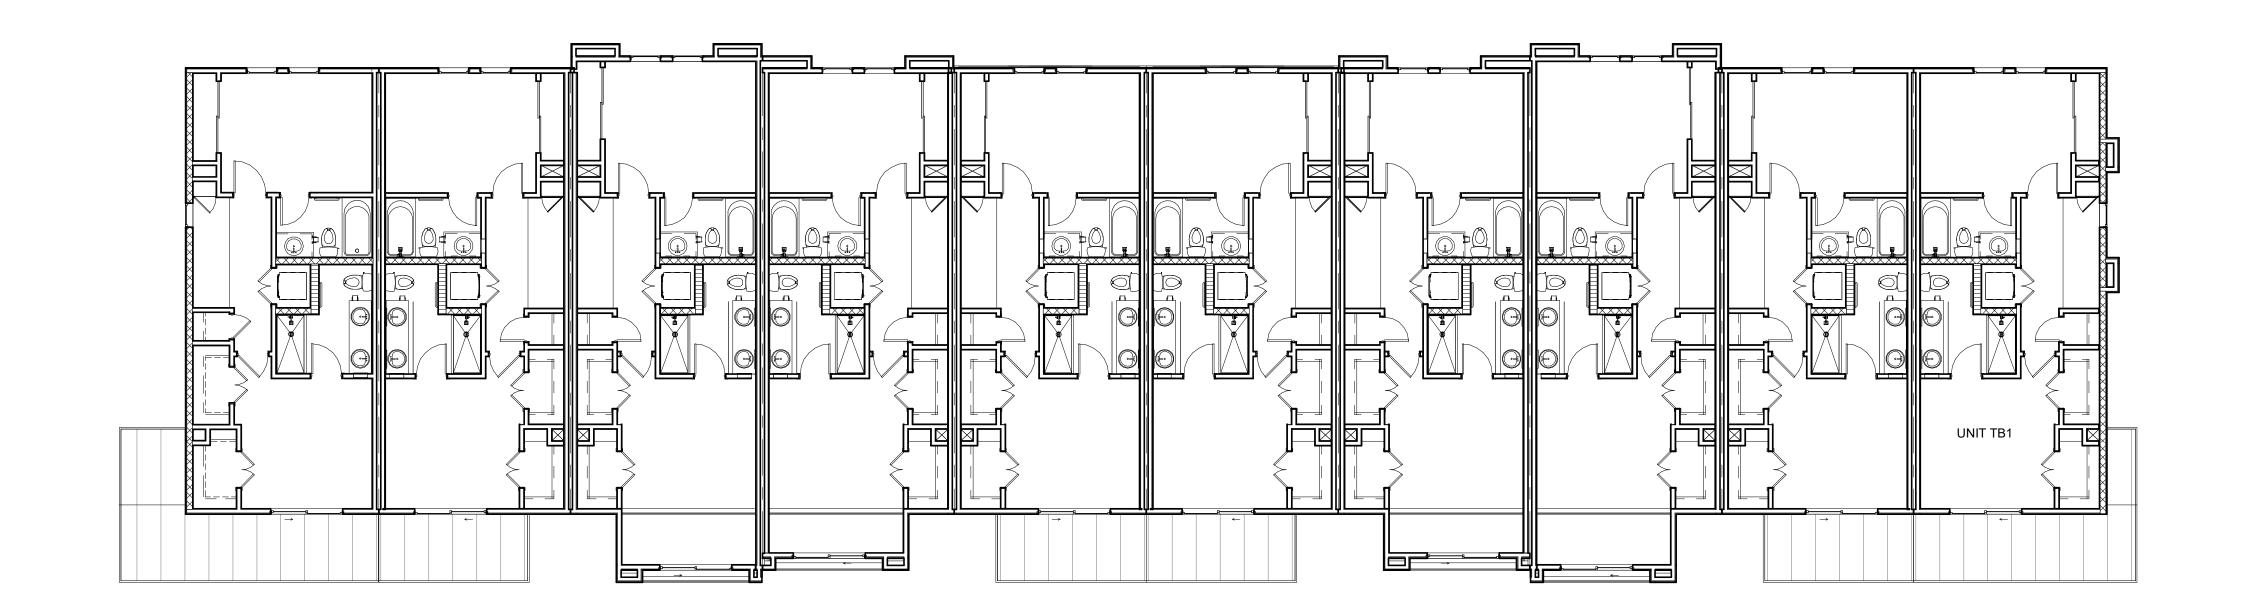

PRELIMINARY
NOT FOR
CONSTRUCTION

PROGRESS SET

A3.1

BUILDING TYPE 1
1ST & 2ND FLOOR PLANS

1 BLDG TYPE 1 - 3RD FLOOR PLAN | 01 | 14 | 8 | 16 | SCALE: 1/8" = 1'-0"

TENNYSON STREET AND SAN ANTONIO DR.
ALBUQUERQUE, NEW MEXICO