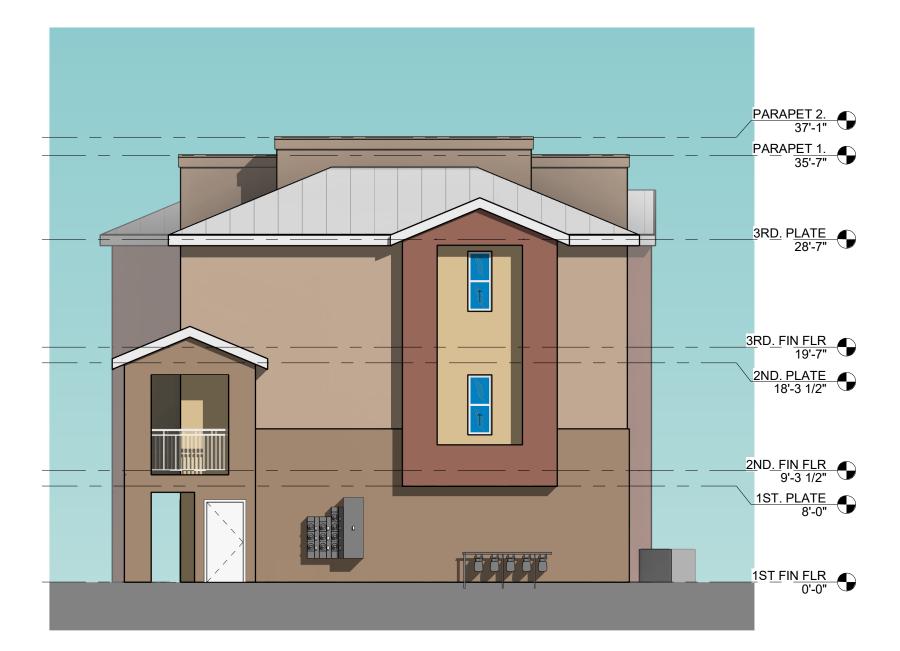

#### 1 BLDG #5 - COLOR FRONT ELEVATION | 8' | 16' | SCALE: 1/8" = 1'-0"

BLDG #5 - COLOR RIGHT ELEVATION | 4' | 8' | 16' | SCALE: 1/8" = 1'-0"

TENNYSON STREET AND SAN ANTONIO DR. ALBUQUERQUE, NEW MEXICO

World H Q @ O R B Arch.com

PRELIMINARY
NOT FOR
CONSTRUCTION

PROGRESS SET

DATE: JULY 14, 2020 ORB #: 19-2

BUILDING #5
COLOR EXTERIOR ELEVATIONS

SCALE:3/16" = 1'-0"

TENNYSON STREET AND SAN ANTONIO DR.

World H Q @ O R B Arch.com

PRELIMINARY
NOT FOR
CONSTRUCTION