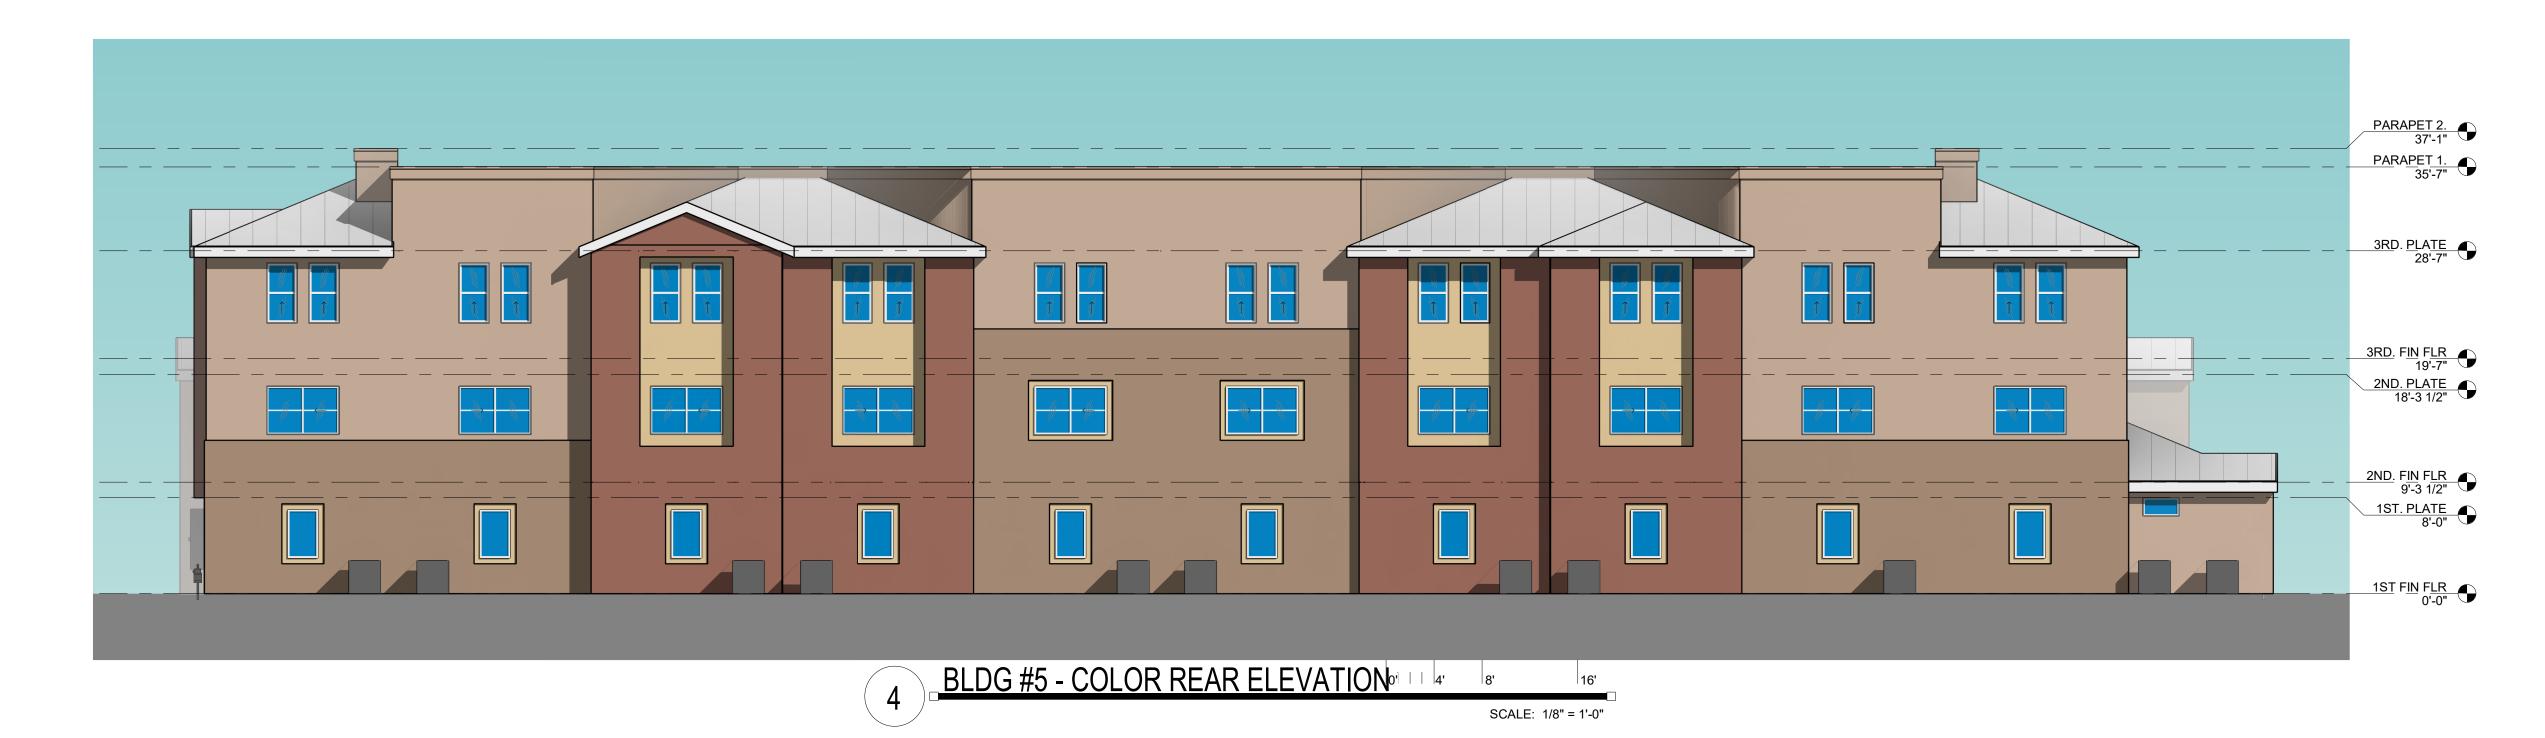

#### 1 BLDG #5 - COLOR FRONT ELEVATION | 8' | 16' | SCALE: 1/8" = 1'-0"

BLDG #5 - COLOR RIGHT ELEVATION | 4' | 8' | 16' | SCALE: 1/8" = 1'-0"

TENNYSON STREET AND SAN ANTONIO DR. ALBUQUERQUE, NEW MEXICO

World H Q @ O R B Arch.com

PRELIMINARY
NOT FOR
CONSTRUCTION

PROGRESS SET

DATE: JULY 14, 2020 ORB #: 19-2

BUILDING #5
COLOR EXTERIOR ELEVATIONS

SCALE:3/16" = 1'-0"

TENNYSON STREET AND SAN ANTONIO DR.

World H Q @ O R B Arch.com

PRELIMINARY
NOT FOR
CONSTRUCTION