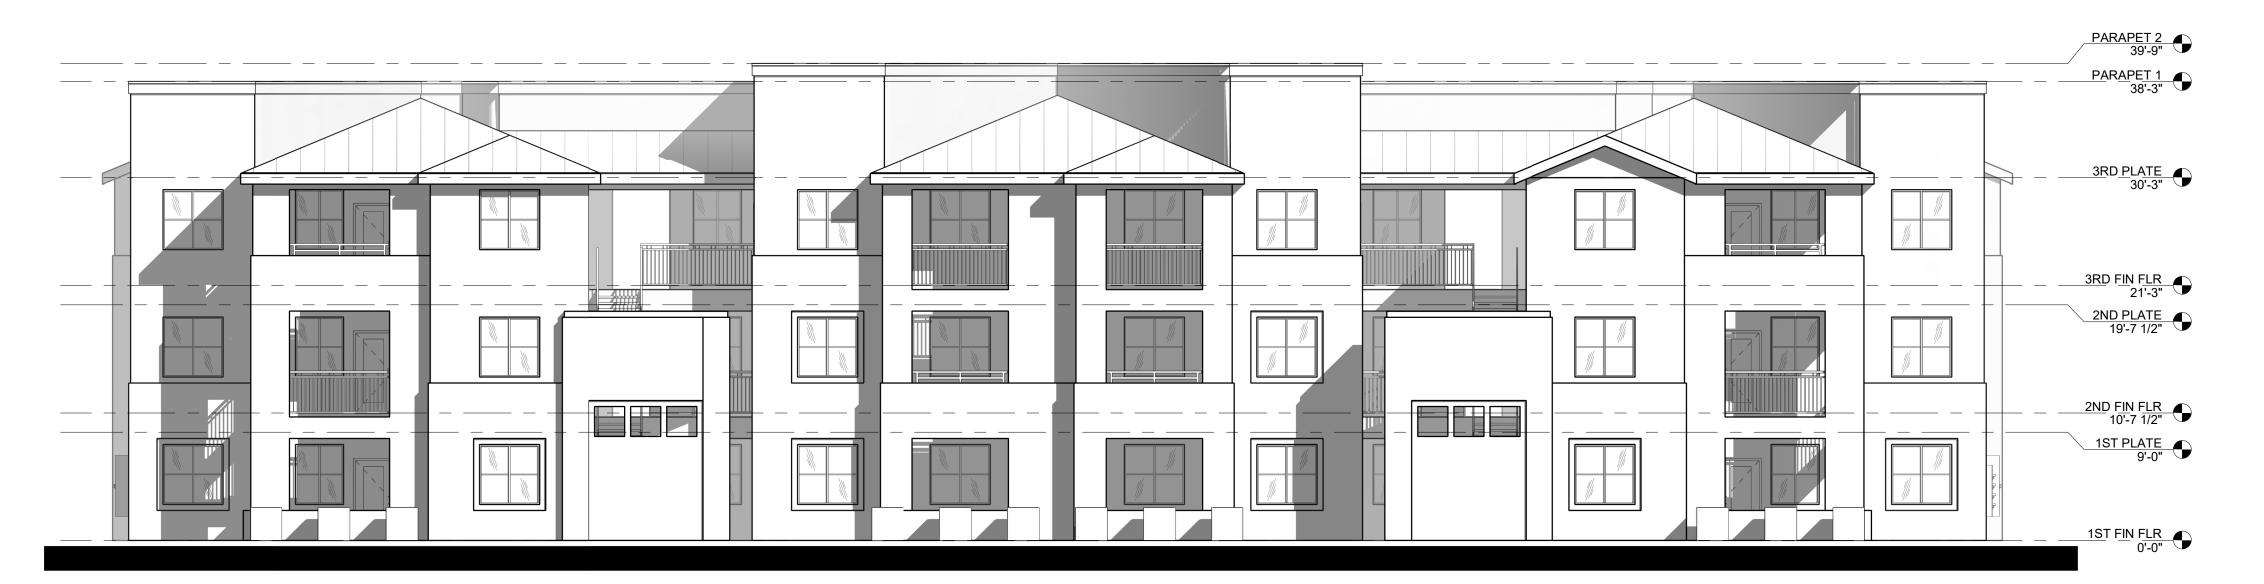

### BLDG TYPE 1 - FRONT ELEVATION 0' | 4' | 8' | 16' | SCALE: 1/8" = 1'-0"

3 BLDG TYPE 1 - LEFT ELEVATION O' | 4' 8' 16' SCALE: 1/8" = 1'-0"

TENNYSON STREET AND SAN ANTONIO DR.
ALBUQUERQUE, NEW MEXICO

World HQ @ ORB Arch.com

PRELIMINARY
NOT FOR
CONSTRUCTION

PROGRESS SET

DATE: JULY 14, 2020

A3.13
BUILDING TYPE 1
EXTERIOR ELEVATIONS