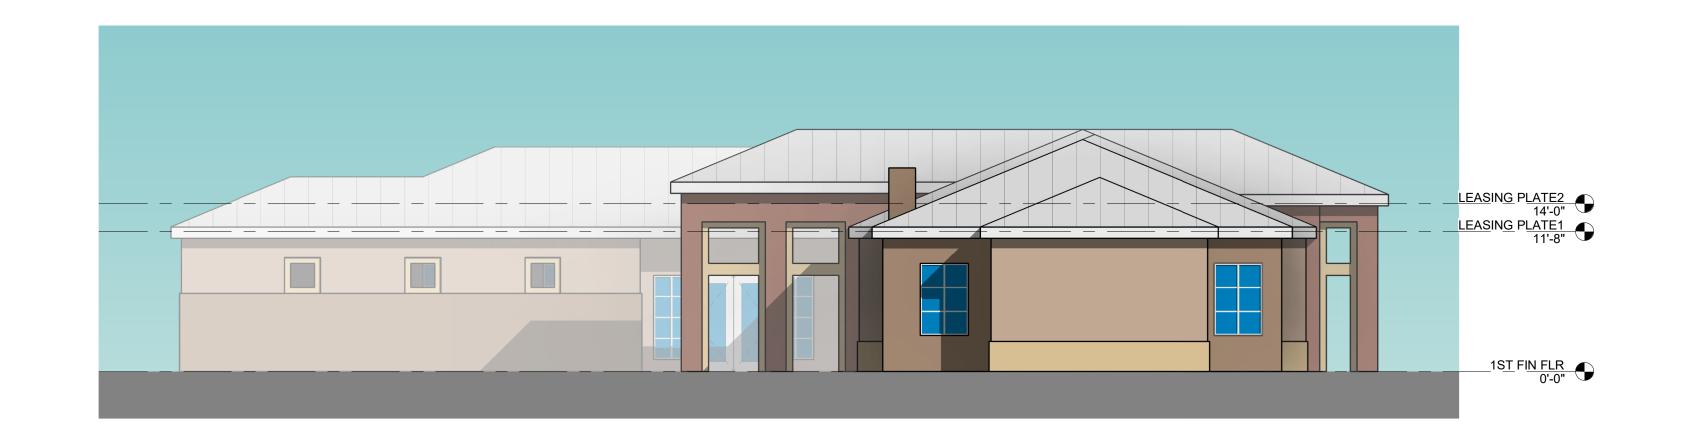

FRICA

STRADENTS

**TENNYSON** 

World HQ@ORBArch.com

PRELIMINARY
NOT FOR
CONSTRUCTION

LEASING - RIGHT ELEVATION

SCALE: 1/8" = 1'-0"

SCALE: 1/8" = 1'-0"