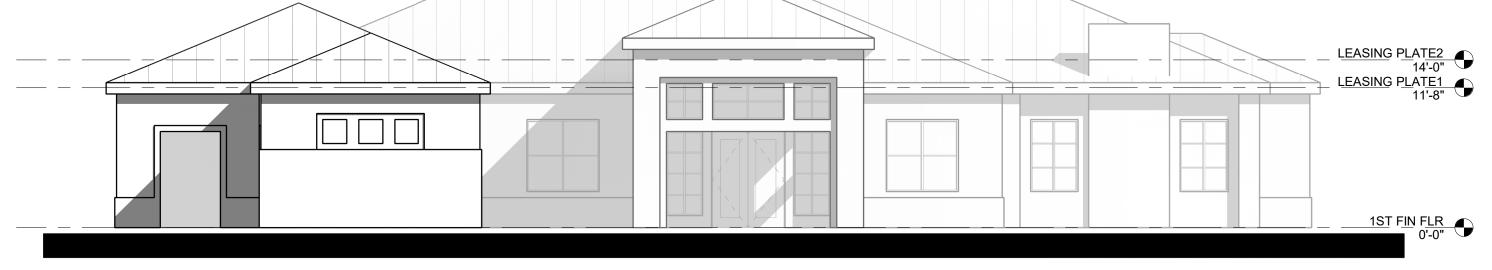

LEASING - REAR ELEVATION SCALE: 1/8" = 1'-0"

SCALE: 1/8" = 1'-0"

SCALE: 1/8" = 1'-0"

**PROGRESS SET** DATE: JULY 14, 2020 BUILDING LEASING & EXERCISE **ELEVATIONS** 

APARTMENTS
SWC TENNYSON STREET AND SAN ANTONIO DR.
ALBUQUERQUE, NEW MEXICO

FRICA

STRADENTS

**TENNYSON** 

World HQ@ORBArch.com

PRELIMINARY
NOT FOR
CONSTRUCTION

LEASING - RIGHT ELEVATION

SCALE: 1/8" = 1'-0"

SCALE: 1/8" = 1'-0"