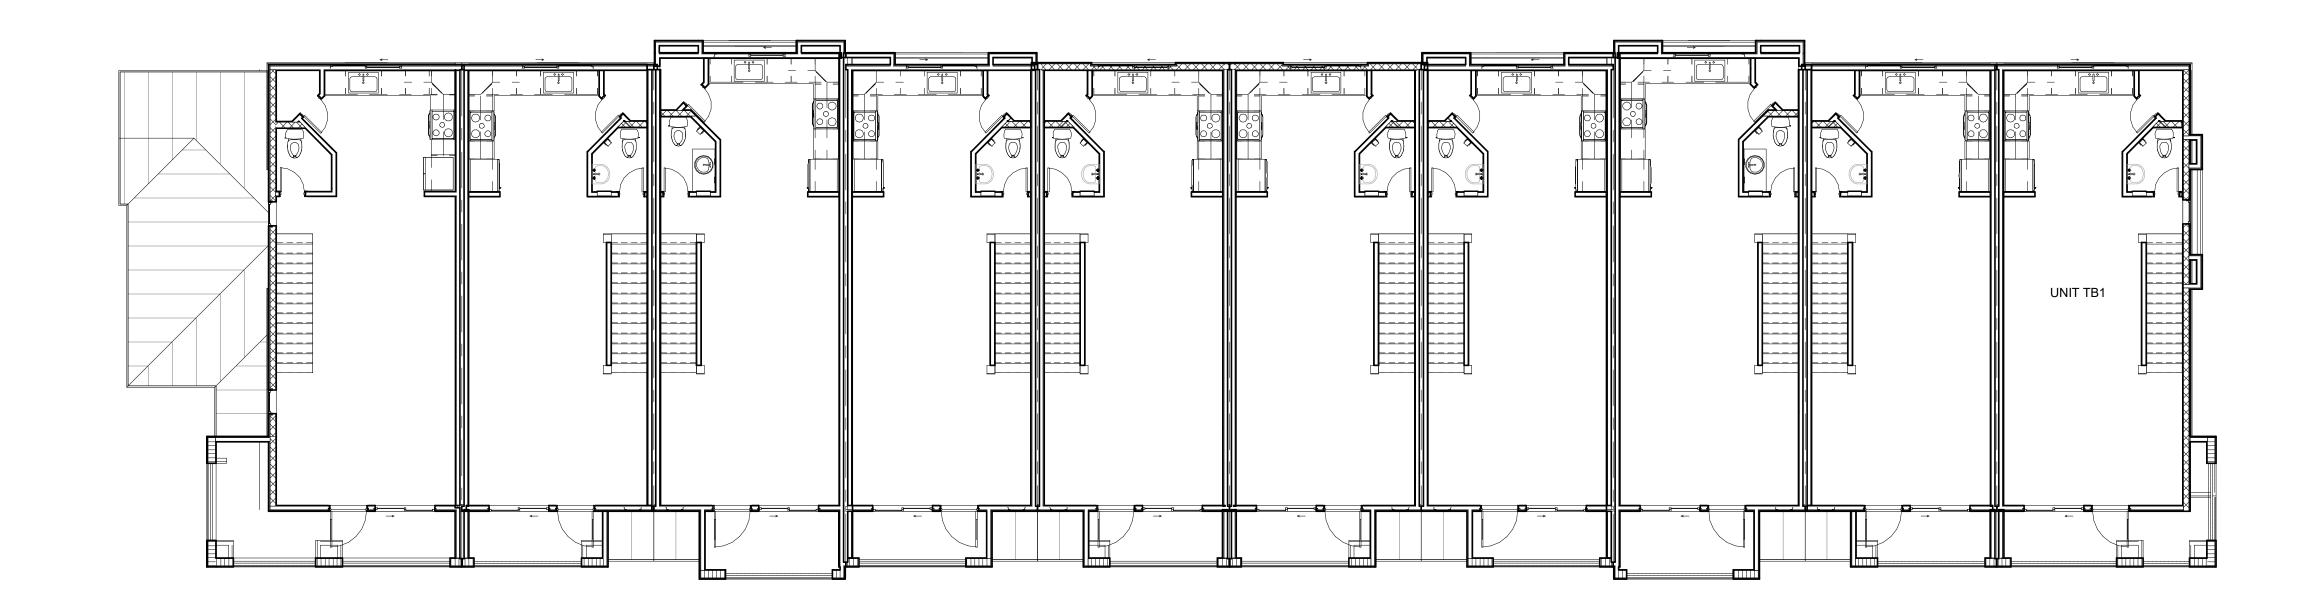

**PROGRESS SET** 

DATE: JULY 14, 2020 ORB #: 19-

A1.10

PRELIMINARY SITE PLAN

BLDG TYPE 1 - 1ST FLOOR PLAN OF THE BY 16'

SCALE: 1/8" = 1'-0"

TENNYSON STREET AND SAN ANTONIO DR.

World H Q @ O R B Arch.com

PRELIMINARY
NOT FOR
CONSTRUCTION

PROGRESS SET

A3.1

BUILDING TYPE 1
1ST & 2ND FLOOR PLANS

1 BLDG TYPE 1 - 3RD FLOOR PLAN | 01 | 14 | 8 | 16 | SCALE: 1/8" = 1'-0"

TENNYSON STREET AND SAN ANTONIO DR.
ALBUQUERQUE, NEW MEXICO