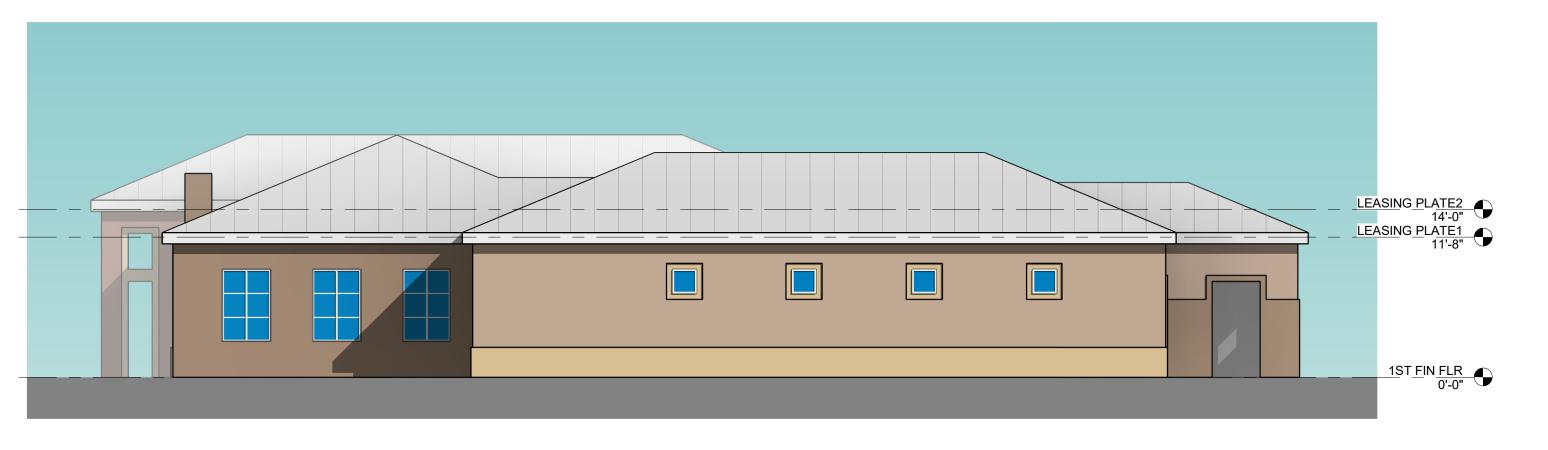

LEASING - REAR ELEVATION SCALE: 1/8" = 1'-0"

SCALE: 1/8" = 1'-0"

SCALE: 1/8" = 1'-0"

**PROGRESS SET** DATE: JULY 14, 2020 BUILDING LEASING & EXERCISE **ELEVATIONS** 

APARTMENTS
SWC TENNYSON STREET AND SAN ANTONIO DR.
ALBUQUERQUE, NEW MEXICO

FRICA

STRADENTS

**TENNYSON** 

World HQ@ORBArch.com

PRELIMINARY
NOT FOR
CONSTRUCTION

LEASING - RIGHT ELEVATION

SCALE: 1/8" = 1'-0"

SCALE: 1/8" = 1'-0"