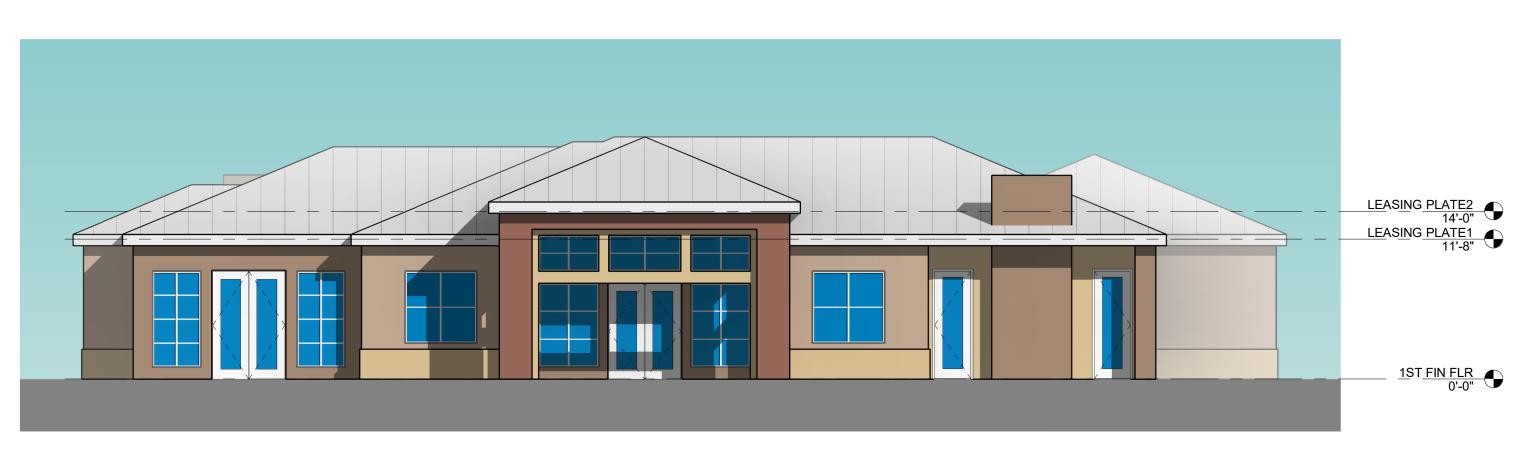

LEASING - REAR ELEVATION SCALE: 1/8" = 1'-0"

SCALE: 1/8" = 1'-0"

SCALE: 1/8" = 1'-0"

**PROGRESS SET** DATE: JULY 14, 2020 BUILDING LEASING & EXERCISE **ELEVATIONS** 

APARTMENTS
SWC TENNYSON STREET AND SAN ANTONIO DR.
ALBUQUERQUE, NEW MEXICO