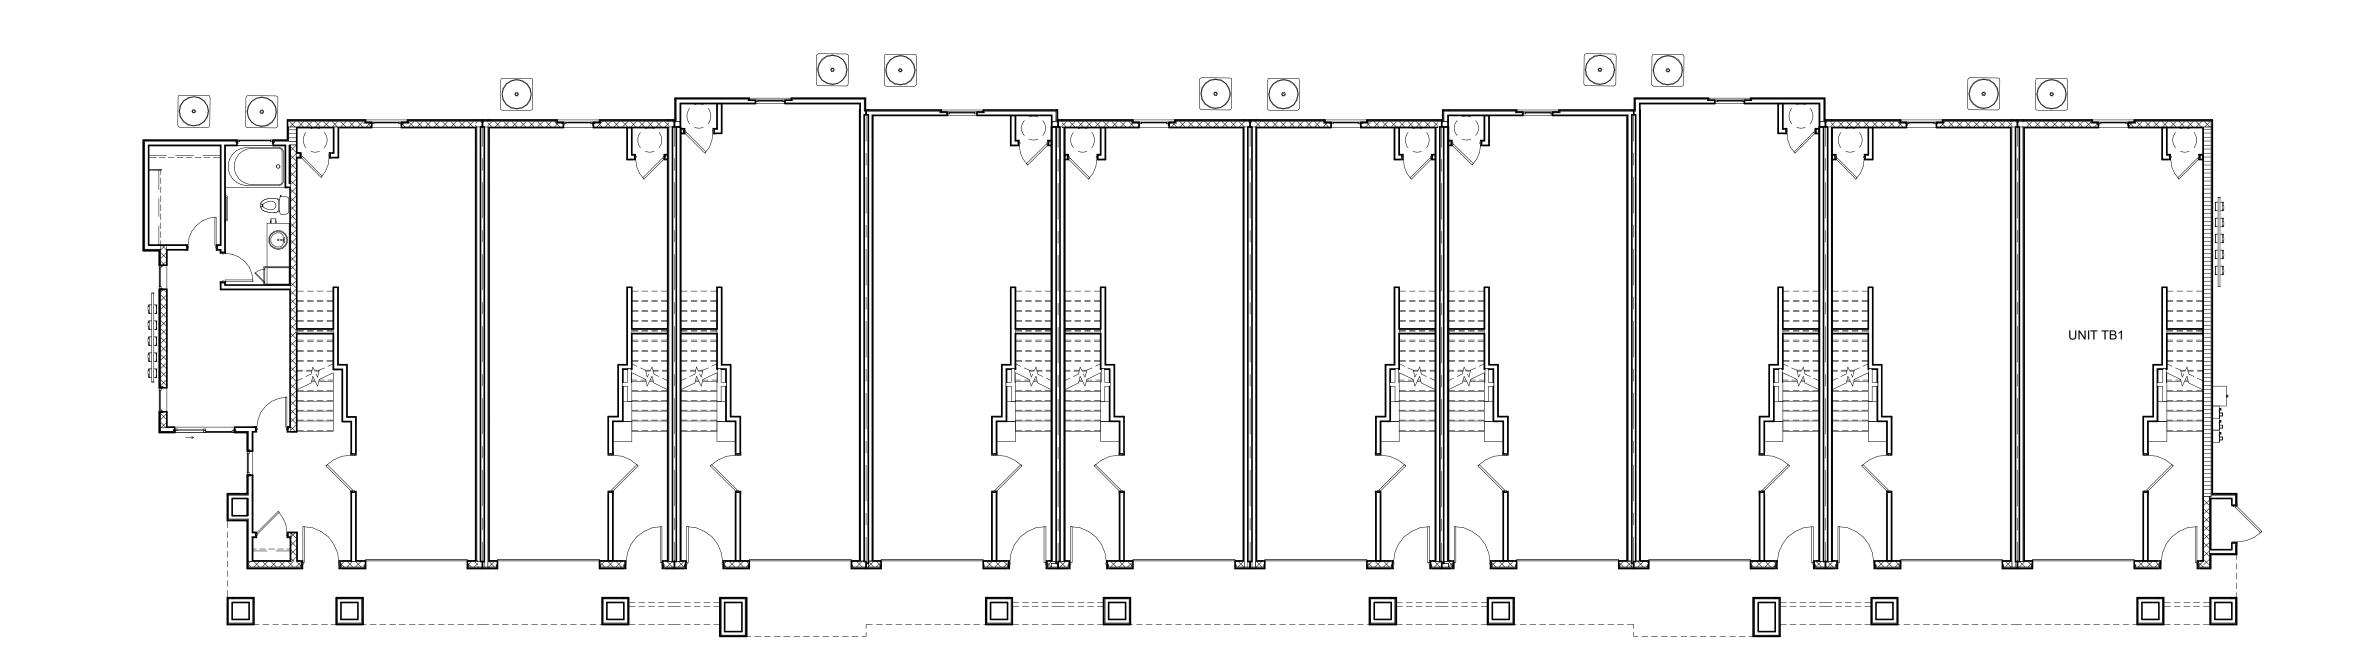

PRELIMINARY
NOT FOR
CONSTRUCTION

PROGRESS SET

A3.1

BUILDING TYPE 1
1ST & 2ND FLOOR PLANS

1 BLDG TYPE 1 - 3RD FLOOR PLAN | 01 | 14 | 8 | 16 | SCALE: 1/8" = 1'-0"

TENNYSON STREET AND SAN ANTONIO DR.
ALBUQUERQUE, NEW MEXICO

World HQ @ ORBArch.com

PRELIMINARY
NOT FOR
CONSTRUCTION

PROGRESS SET

DATE: JULY 14, 2020

A3.12
BUILDING TYPE 1
3RD FLOOR & ROOF PLANS