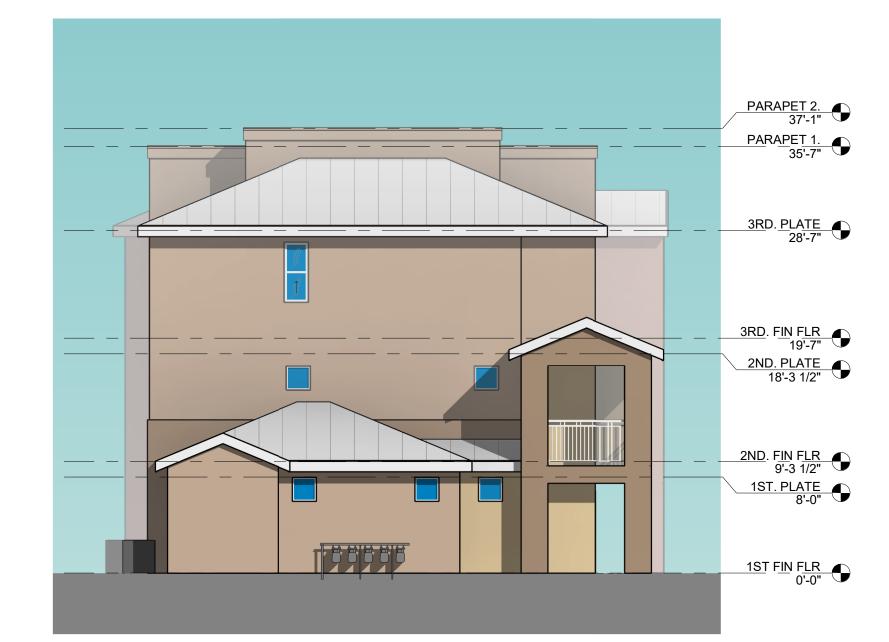

## 1 BLDG #5 - FRONT ELEVATION | 01 | 14 | 8 | 16 | SCALE: 1/8" = 1'-0"

SCALE: 1/8" = 1'-0"

TENNYSON STREET AND SAN ANTONIO DR. ALBUQUERQUE, NEW MEXICO

World HQ@ORBArch.com

PRELIMINARY
NOT FOR
CONSTRUCTION

PROGRESS SET

DATE: JULY 14, 2020

A3.43

BUILDING #5

EXTERIOR ELEVATIONS