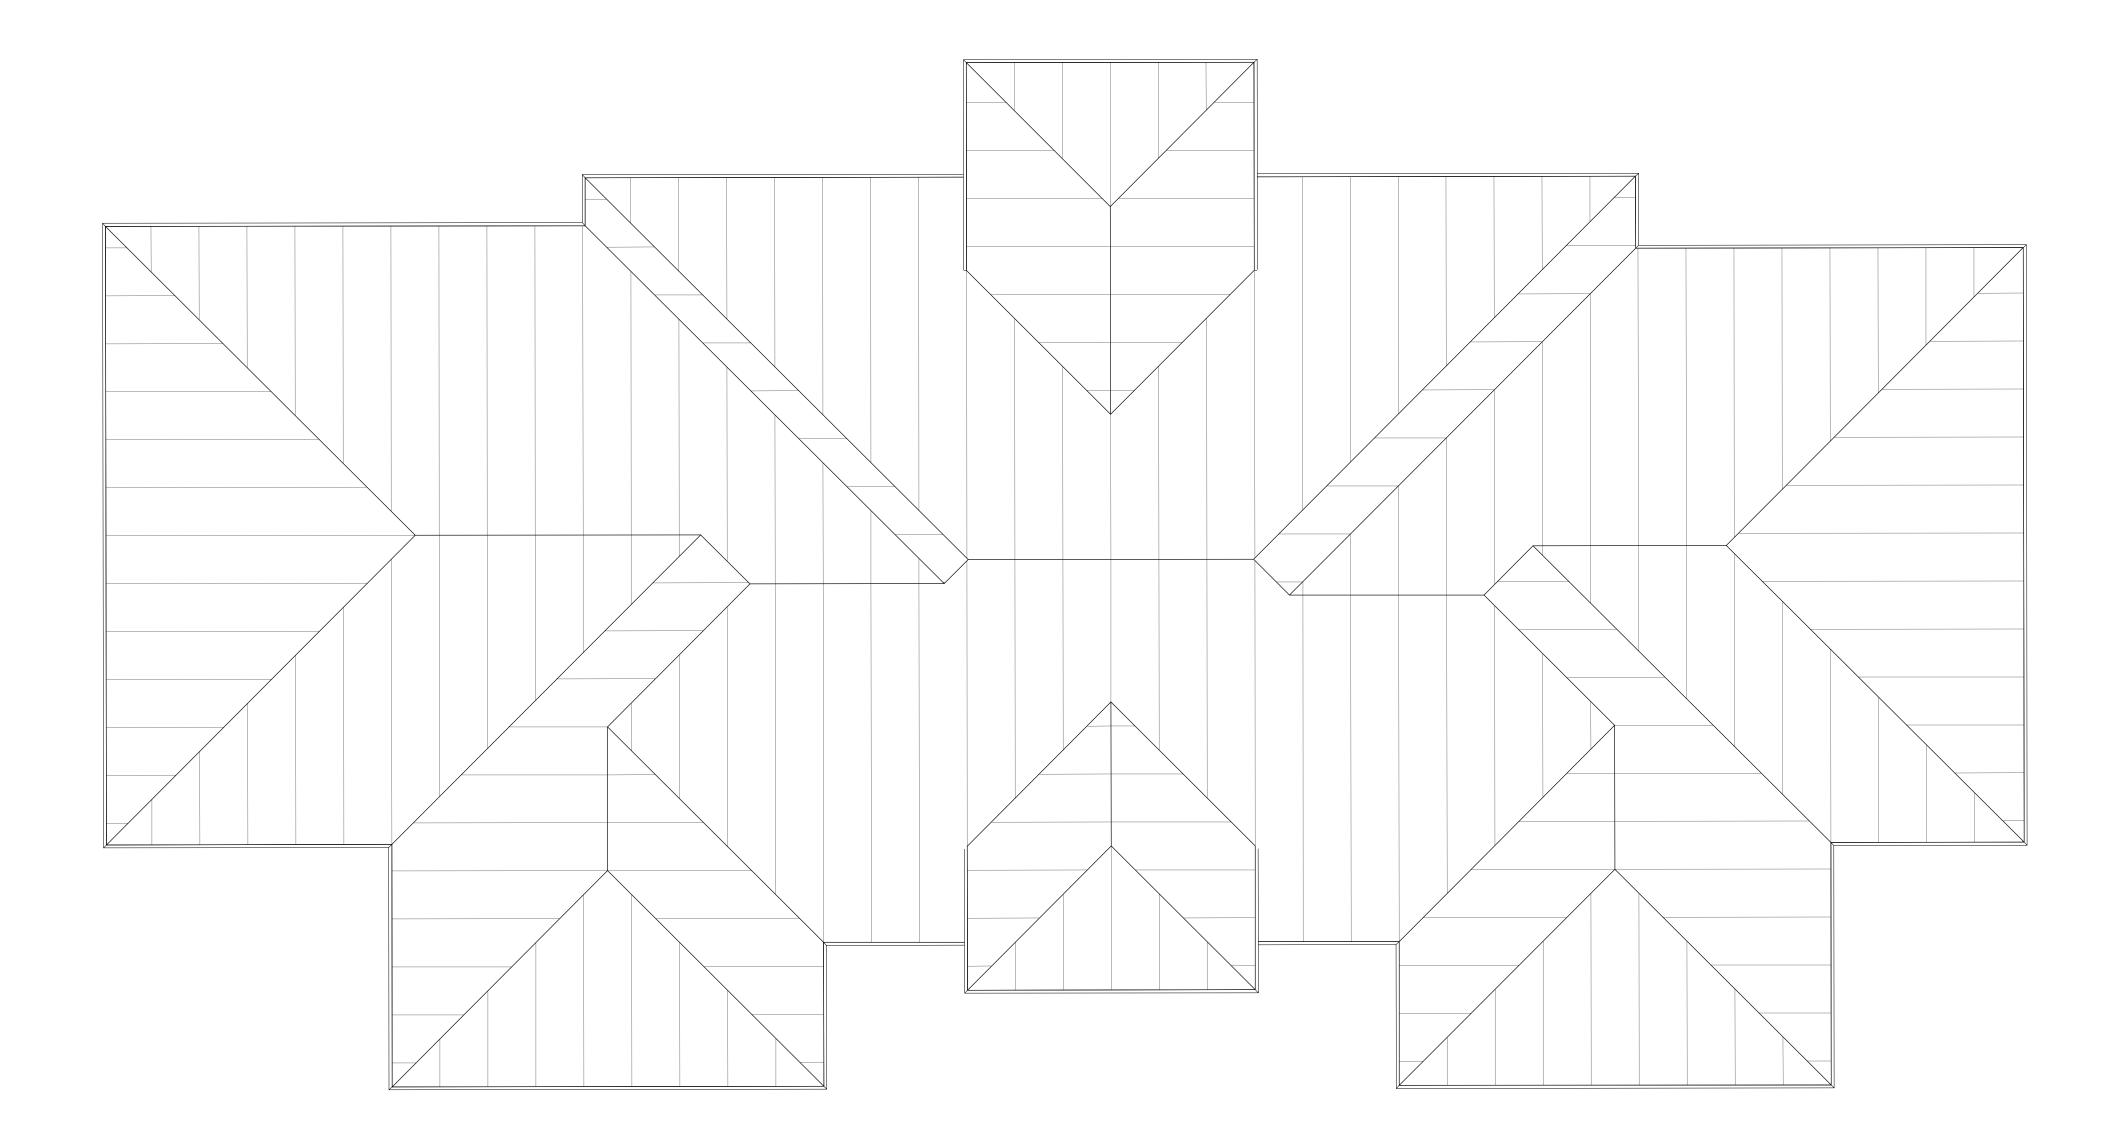

PRELIMINARY
NOT FOR
CONSTRUCTION

**PROGRESS SET** 

DATE, IIII V 14 2020

A5.20
BUILDING EXERCISE
FLOOR PLAN

1 EXERCISE - ROOF PLAN | 0' | 2' | 4' | 8' | SCALE: 1/4" = 1'-0"

TENNYSON STREET AND SAN ANTONIO DR. ALBUQUERQUE, NEW MEXICO

World H Q @ O R B A r c h . c o m

PRELIMINARY
NOT FOR
CONSTRUCTION

PROGRESS SET

DATE, IIII V 14 2020

A5.22
BUILDING EXERCISE
ROOF PLAN