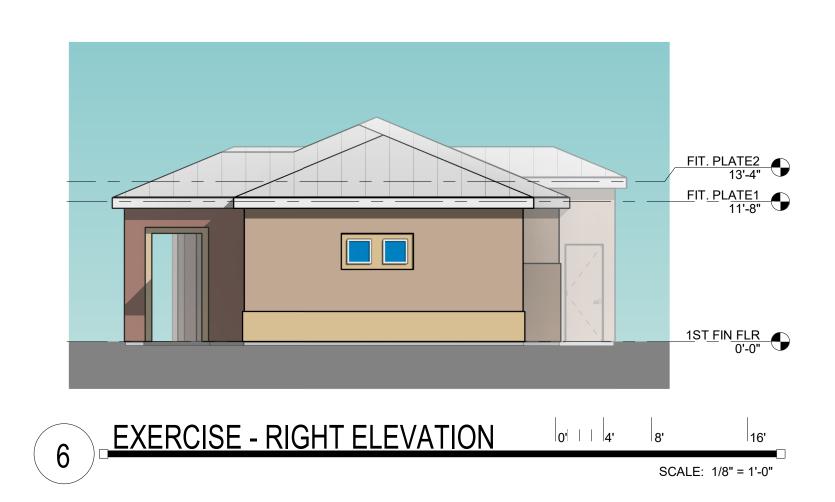

FIT. PLATE1 11'-8" 1ST FIN FLR 0'-0"

6 EXERCISE - RIGHT ELEVATION | 0' | 1 | 4' | 8' SCALE: 1/8" = 1'-0"

0' | | | 4' | | 8' LEASING - RIGHT ELEVATION SCALE: 1/8" = 1'-0"

EXERCISE - REAR ELEVATION SCALE: 1/8" = 1'-0"