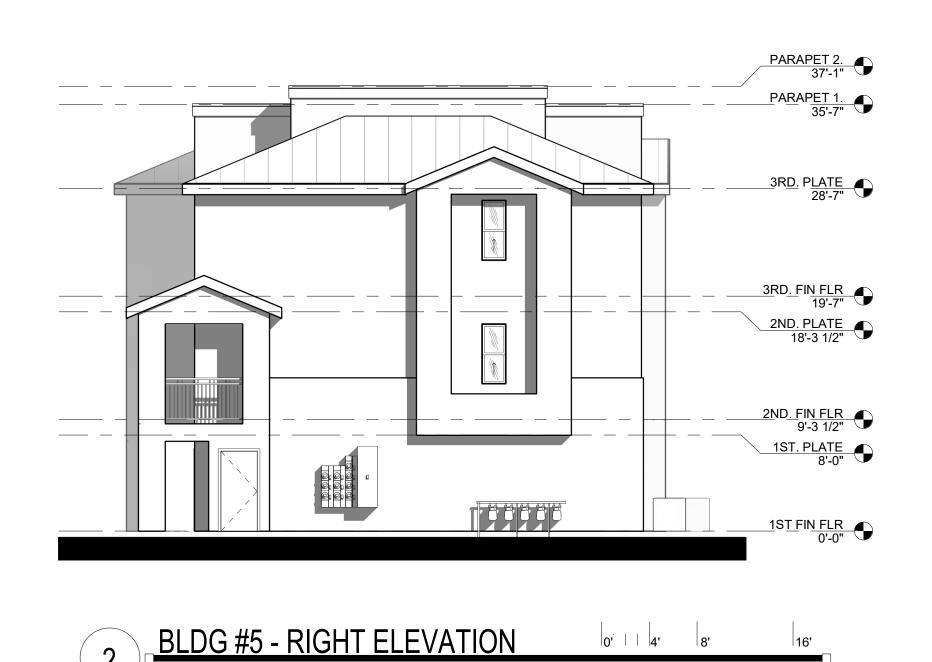

#### 1 BLDG #5 - COLOR FRONT ELEVATION | 8' | 16' | SCALE: 1/8" = 1'-0"

BLDG #5 - COLOR RIGHT ELEVATION | 4' | 8' | 16' | SCALE: 1/8" = 1'-0"

TENNYSON STREET AND SAN ANTONIO DR. ALBUQUERQUE, NEW MEXICO

World H Q @ O R B Arch.com