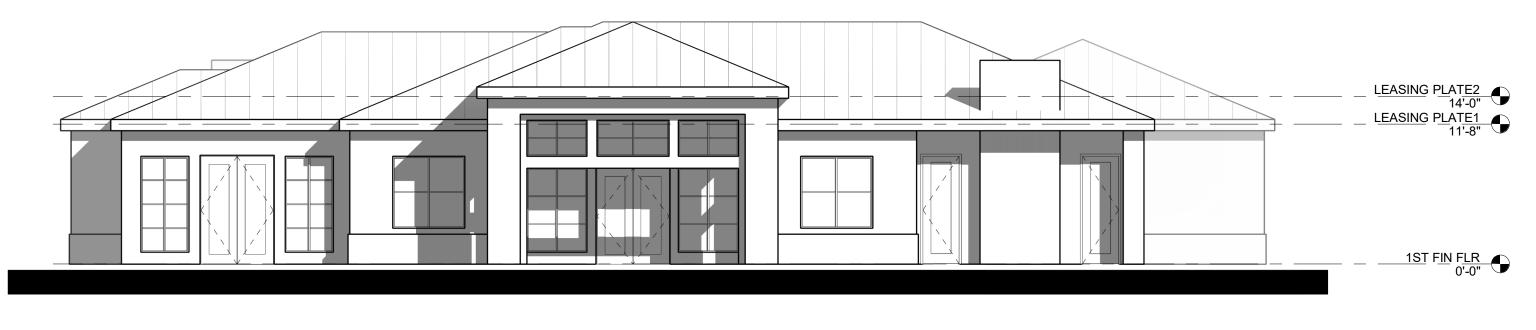

DATE. IIII V 14 2020

A5.12
BUILDING LEASING
ROOF PLAN

LEASING - FRONT ELEVATION SCALE: 1/8" = 1'-0"

**TENNYSON** 

**PRELIMINARY** 

NOT FOR CONSTRUCTION

5 EXERCISE - FRONT ELEVATION | 0' | 1 | 4' | 8' SCALE: 1/8" = 1'-0"

LEASING - REAR ELEVATION SCALE: 1/8" = 1'-0"

SCALE: 1/8" = 1'-0"

SCALE: 1/8" = 1'-0"

**PROGRESS SET** DATE: JULY 14, 2020 BUILDING LEASING & EXERCISE **ELEVATIONS** 

APARTMENTS
SWC TENNYSON STREET AND SAN ANTONIO DR.
ALBUQUERQUE, NEW MEXICO