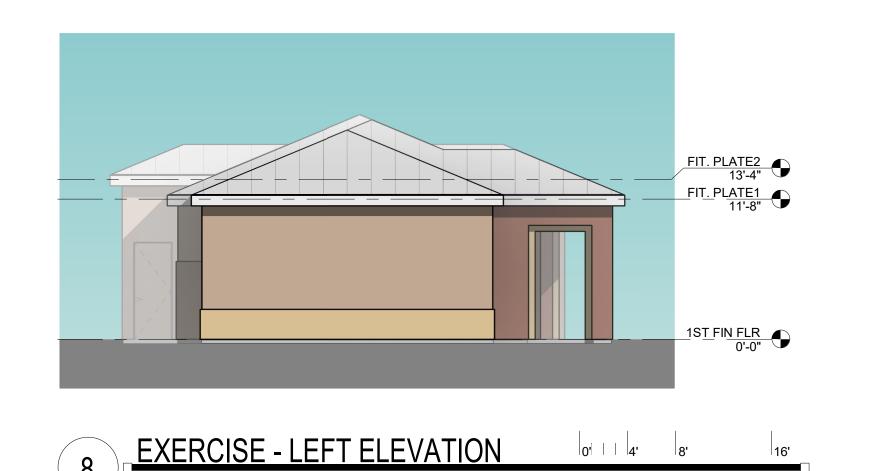

DATE. IIII V 14 2020

A5.12
BUILDING LEASING
ROOF PLAN

LEASING - FRONT ELEVATION SCALE: 1/8" = 1'-0"

**TENNYSON** 

**PRELIMINARY** 

NOT FOR CONSTRUCTION

5 EXERCISE - FRONT ELEVATION | 0' | 1 | 4' | 8' SCALE: 1/8" = 1'-0"

FIT. PLATE1 11'-8" 1ST FIN FLR 0'-0"

6 EXERCISE - RIGHT ELEVATION | 0' | 1 | 4' | 8' SCALE: 1/8" = 1'-0"

0' | | | 4' | | 8' LEASING - RIGHT ELEVATION SCALE: 1/8" = 1'-0"

EXERCISE - REAR ELEVATION SCALE: 1/8" = 1'-0"