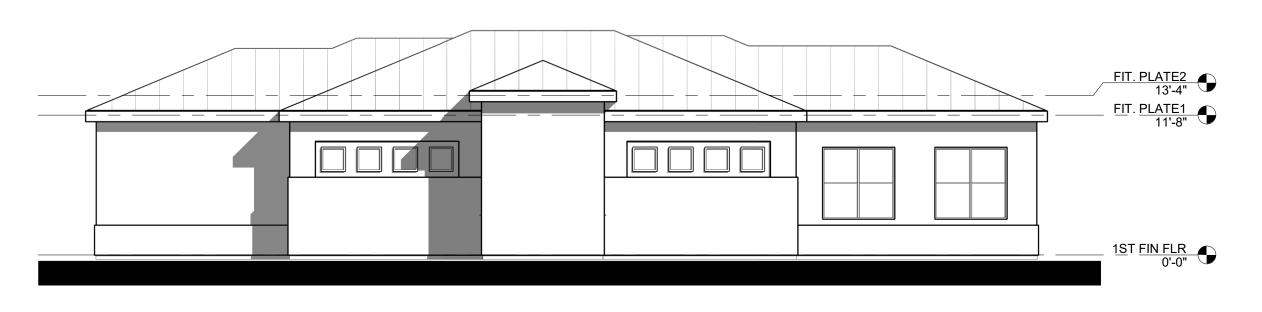

DATE. IIII V 14 2020

A5.12
BUILDING LEASING
ROOF PLAN

LEASING - FRONT ELEVATION SCALE: 1/8" = 1'-0"

**TENNYSON** 

**PRELIMINARY** 

NOT FOR CONSTRUCTION

5 EXERCISE - FRONT ELEVATION | 0' | 1 | 4' | 8' SCALE: 1/8" = 1'-0"

FIT. PLATE1 11'-8" 1ST FIN FLR 0'-0"

6 EXERCISE - RIGHT ELEVATION | 0' | 1 | 4' | 8' SCALE: 1/8" = 1'-0"

0' | | | 4' | | 8' LEASING - RIGHT ELEVATION SCALE: 1/8" = 1'-0"

EXERCISE - REAR ELEVATION SCALE: 1/8" = 1'-0"