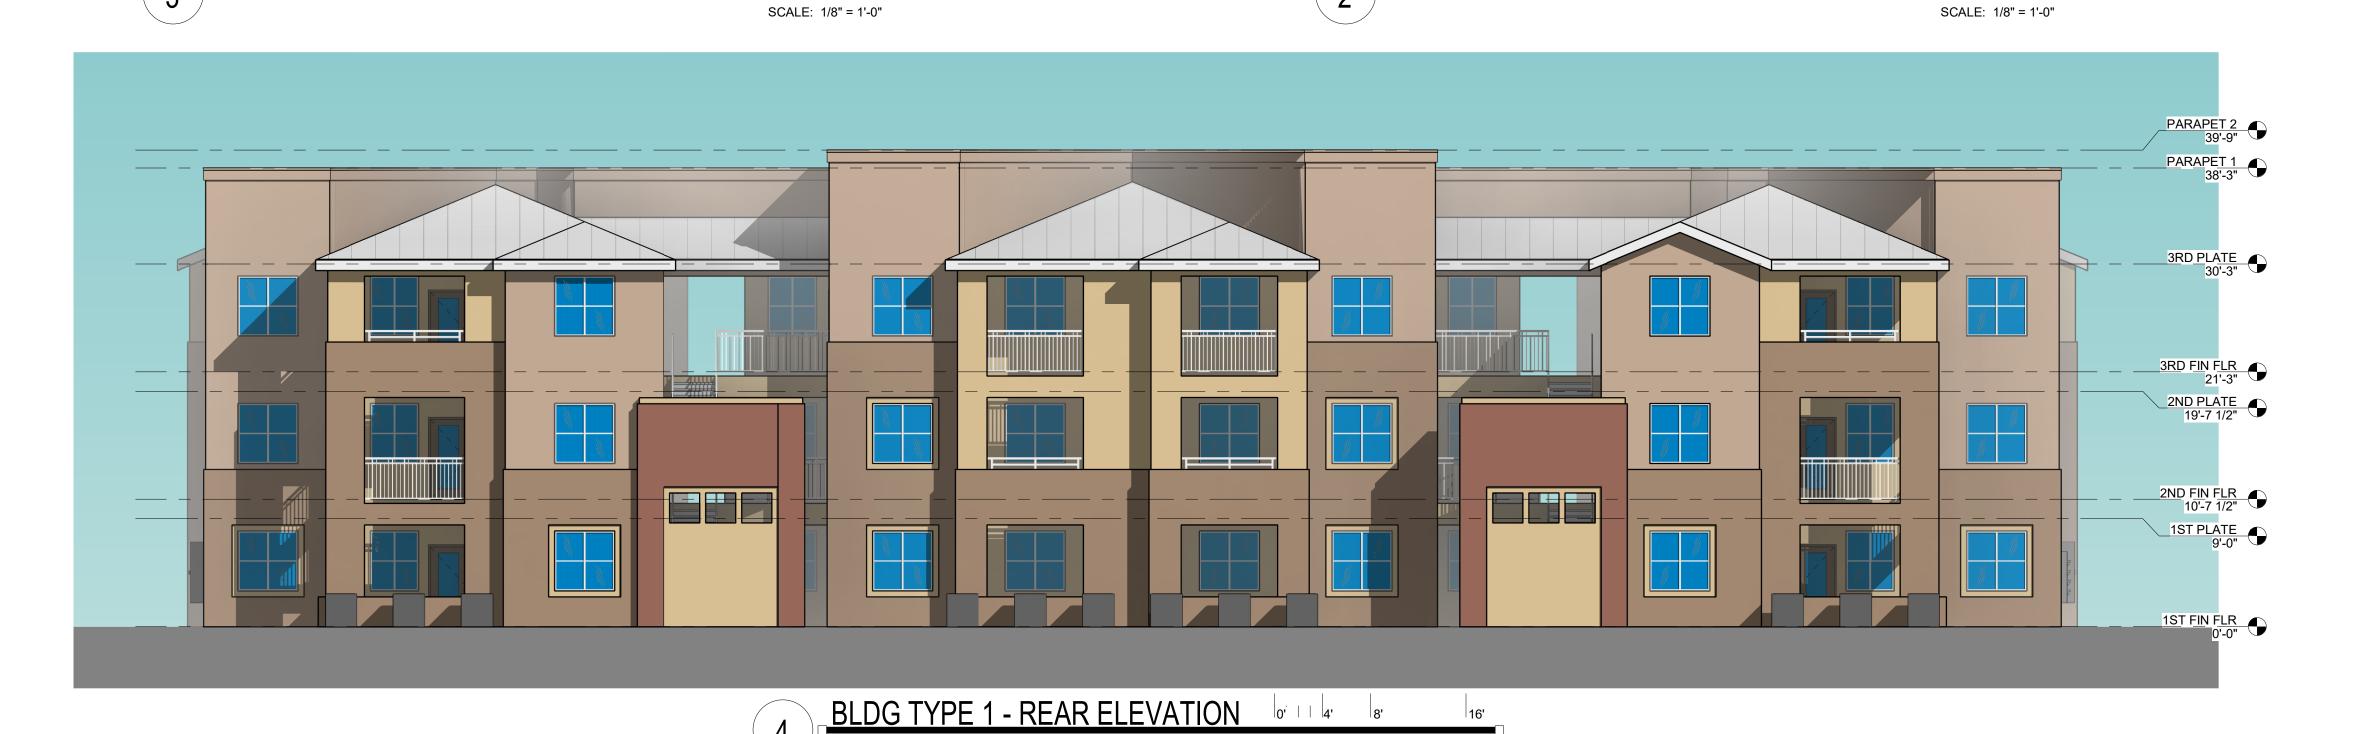

## 1 BLDG #5 - FRONT ELEVATION | 01 | 14 | 8 | 16 | SCALE: 1/8" = 1'-0"

SCALE: 1/8" = 1'-0"

TENNYSON STREET AND SAN ANTONIO DR. ALBUQUERQUE, NEW MEXICO

World HQ@ORBArch.com

PRELIMINARY
NOT FOR
CONSTRUCTION

PROGRESS SET

DATE: JULY 14, 2020

A3.43

BUILDING #5

EXTERIOR ELEVATIONS