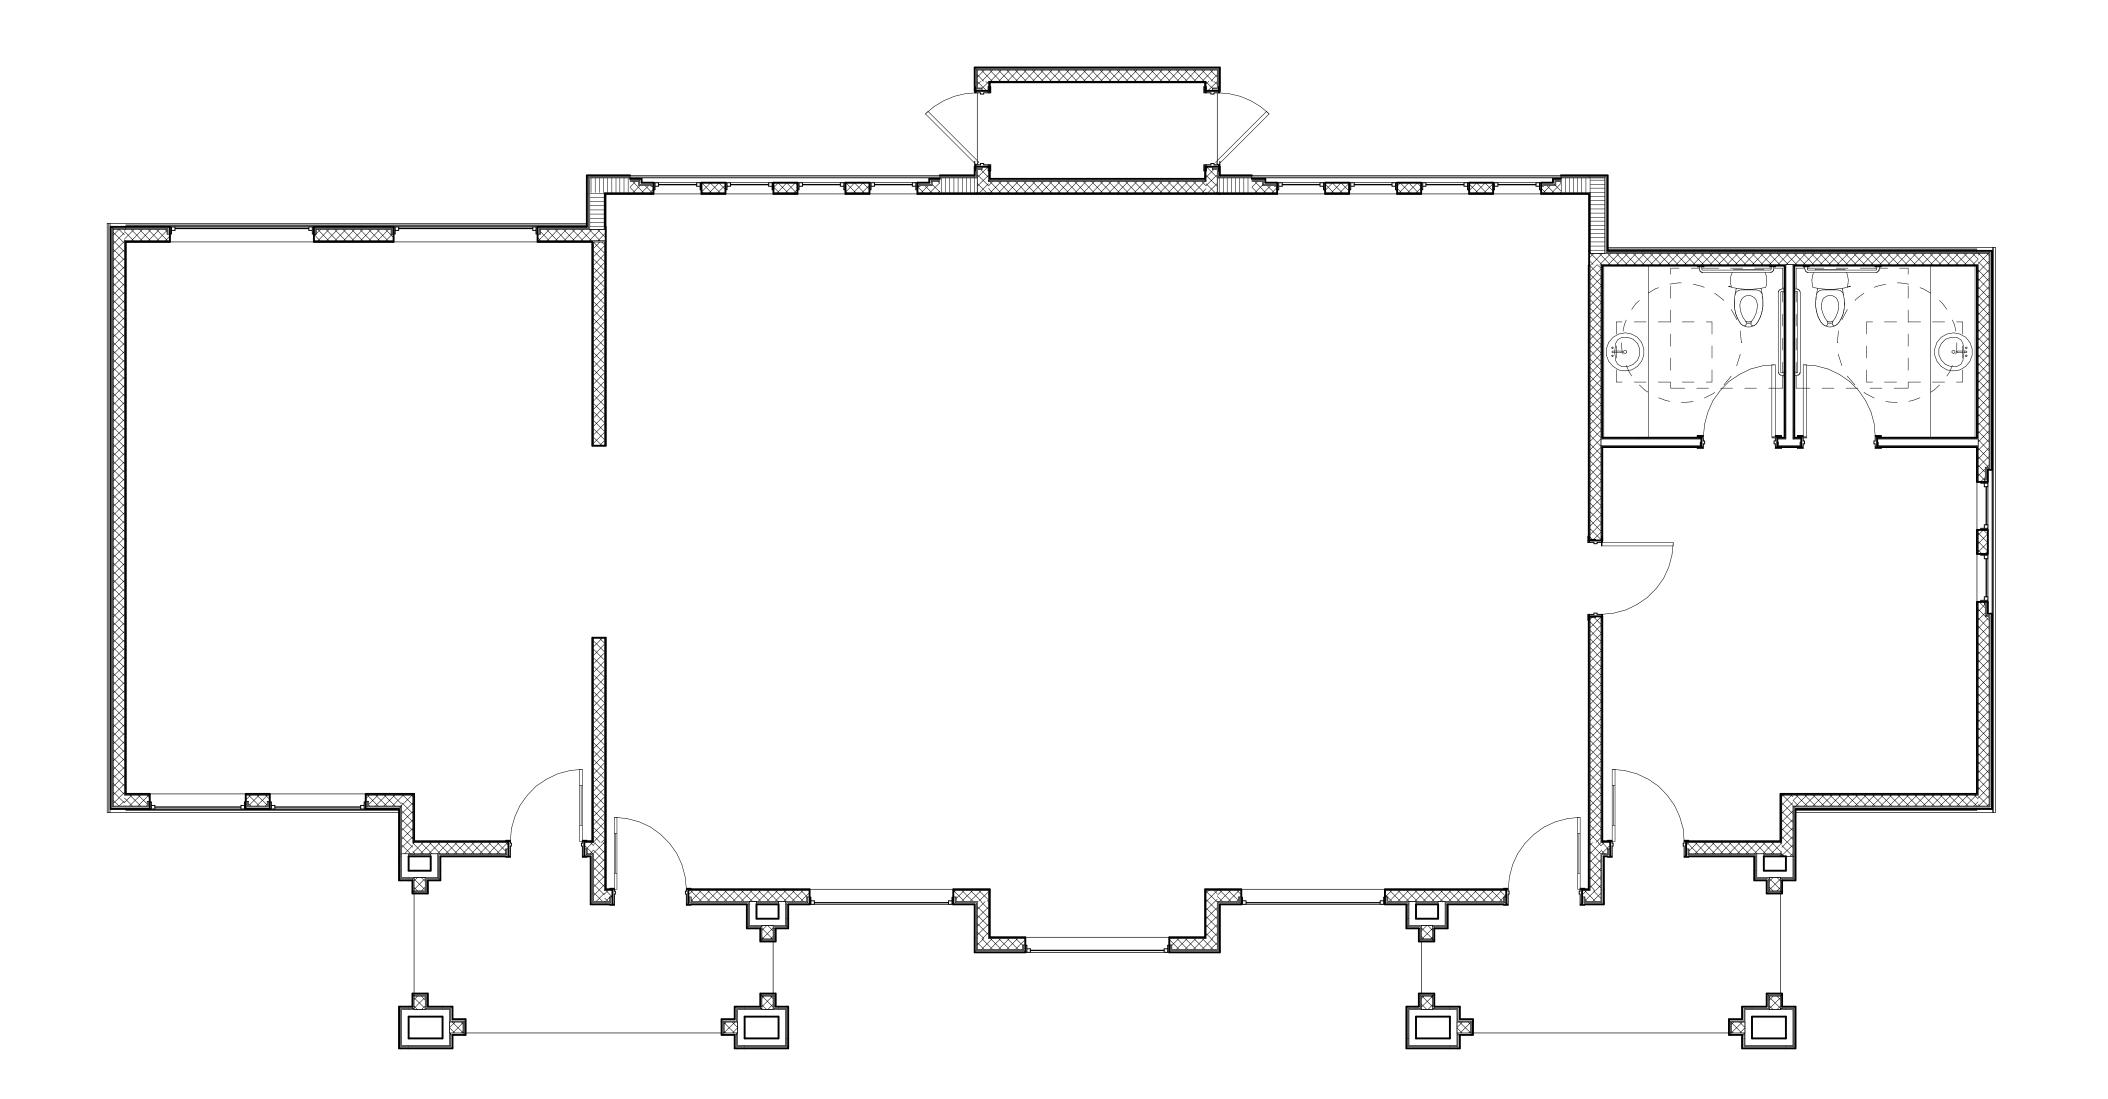

SCALE: 1/8" = 1'-0"

 PROGRESS SET

DATE: JULY 14, 2020 ORB #: 19-209

A513C

BUILDING LEASING & EXERCISE COLOR ELEVATIONS

EXERCISE - FLOOR PLAN

TENNYSON STREET AND SAN ANTONIO DR. ALBUQUERQUE, NEW MEXICO

W o r I d H Q @ O R B A r c h . c o m

PRELIMINARY
NOT FOR
CONSTRUCTION

**PROGRESS SET** 

DATE, IIII V 14 2020

A5.20
BUILDING EXERCISE
FLOOR PLAN

1 EXERCISE - ROOF PLAN | 0' | 2' | 4' | 8' | SCALE: 1/4" = 1'-0"

TENNYSON STREET AND SAN ANTONIO DR. ALBUQUERQUE, NEW MEXICO