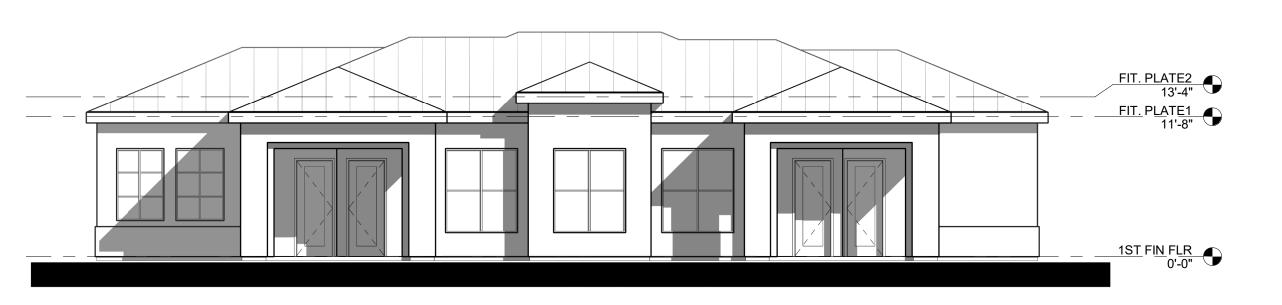

DATE. IIII V 14 2020

A5.12
BUILDING LEASING
ROOF PLAN

LEASING - FRONT ELEVATION SCALE: 1/8" = 1'-0"

**TENNYSON** 

**PRELIMINARY** 

NOT FOR CONSTRUCTION

5 EXERCISE - FRONT ELEVATION | 0' | 1 | 4' | 8' SCALE: 1/8" = 1'-0"

FIT. PLATE1 11'-8" 1ST FIN FLR 0'-0"

6 EXERCISE - RIGHT ELEVATION | 0' | 1 | 4' | 8' SCALE: 1/8" = 1'-0"

0' | | | 4' | | 8' LEASING - RIGHT ELEVATION SCALE: 1/8" = 1'-0"

EXERCISE - REAR ELEVATION SCALE: 1/8" = 1'-0"