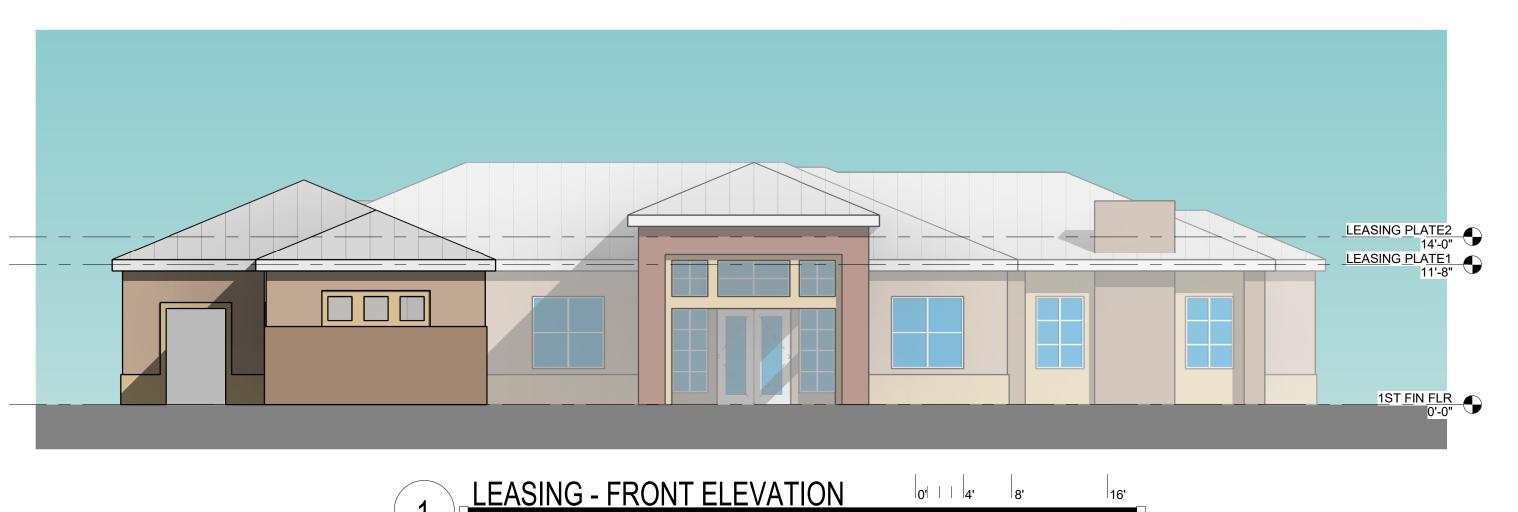

DATE. IIII V 14 2020

A5.12
BUILDING LEASING
ROOF PLAN

LEASING - FRONT ELEVATION SCALE: 1/8" = 1'-0"

**TENNYSON** 

**PRELIMINARY** 

NOT FOR CONSTRUCTION

5 EXERCISE - FRONT ELEVATION | 0' | 1 | 4' | 8' SCALE: 1/8" = 1'-0"