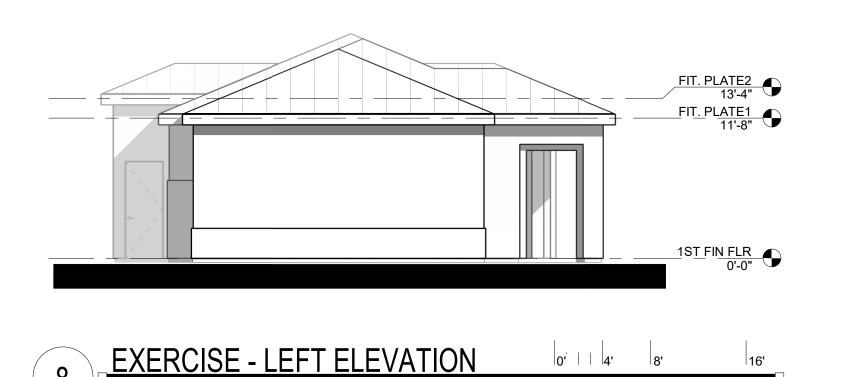

FIT. PLATE1 11'-8" 1ST FIN FLR 0'-0"

6 EXERCISE - RIGHT ELEVATION | 0' | 1 | 4' | 8' SCALE: 1/8" = 1'-0"

0' | | | 4' | | 8' LEASING - RIGHT ELEVATION SCALE: 1/8" = 1'-0"

EXERCISE - REAR ELEVATION SCALE: 1/8" = 1'-0"