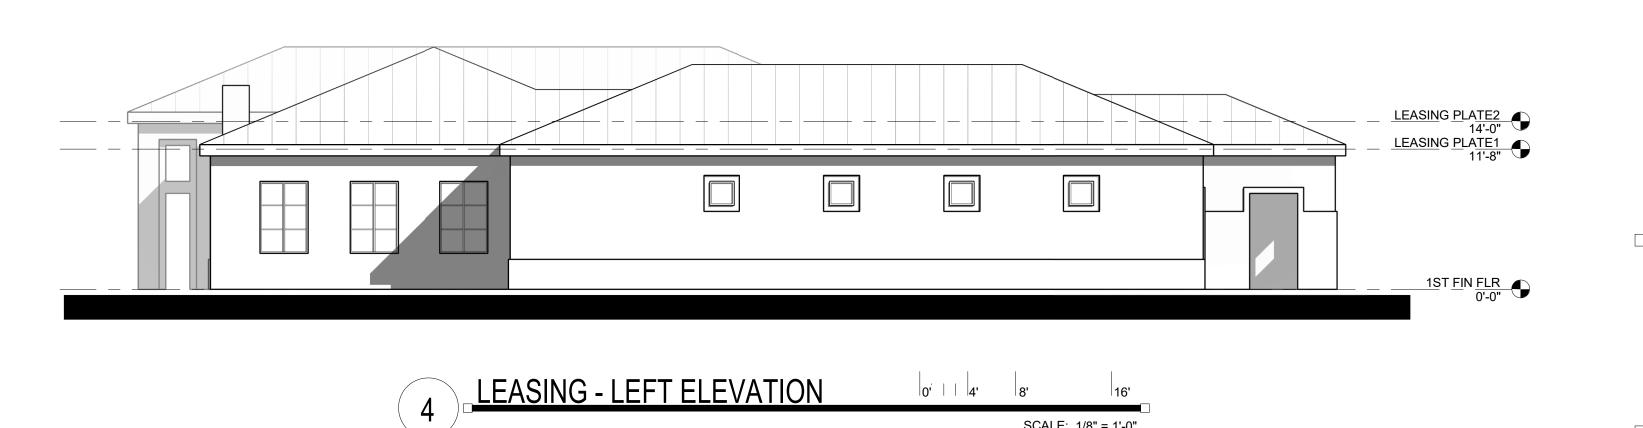

FIT. PLATE1 11'-8" 1ST FIN FLR 0'-0"

6 EXERCISE - RIGHT ELEVATION | 0' | 1 | 4' | 8' SCALE: 1/8" = 1'-0"

0' | | | 4' | | 8' LEASING - RIGHT ELEVATION SCALE: 1/8" = 1'-0"

EXERCISE - REAR ELEVATION SCALE: 1/8" = 1'-0"

FRICA

STRADENTS

**TENNYSON** 

World HQ@ORBArch.com

PRELIMINARY
NOT FOR
CONSTRUCTION

LEASING - RIGHT ELEVATION

SCALE: 1/8" = 1'-0"

SCALE: 1/8" = 1'-0"