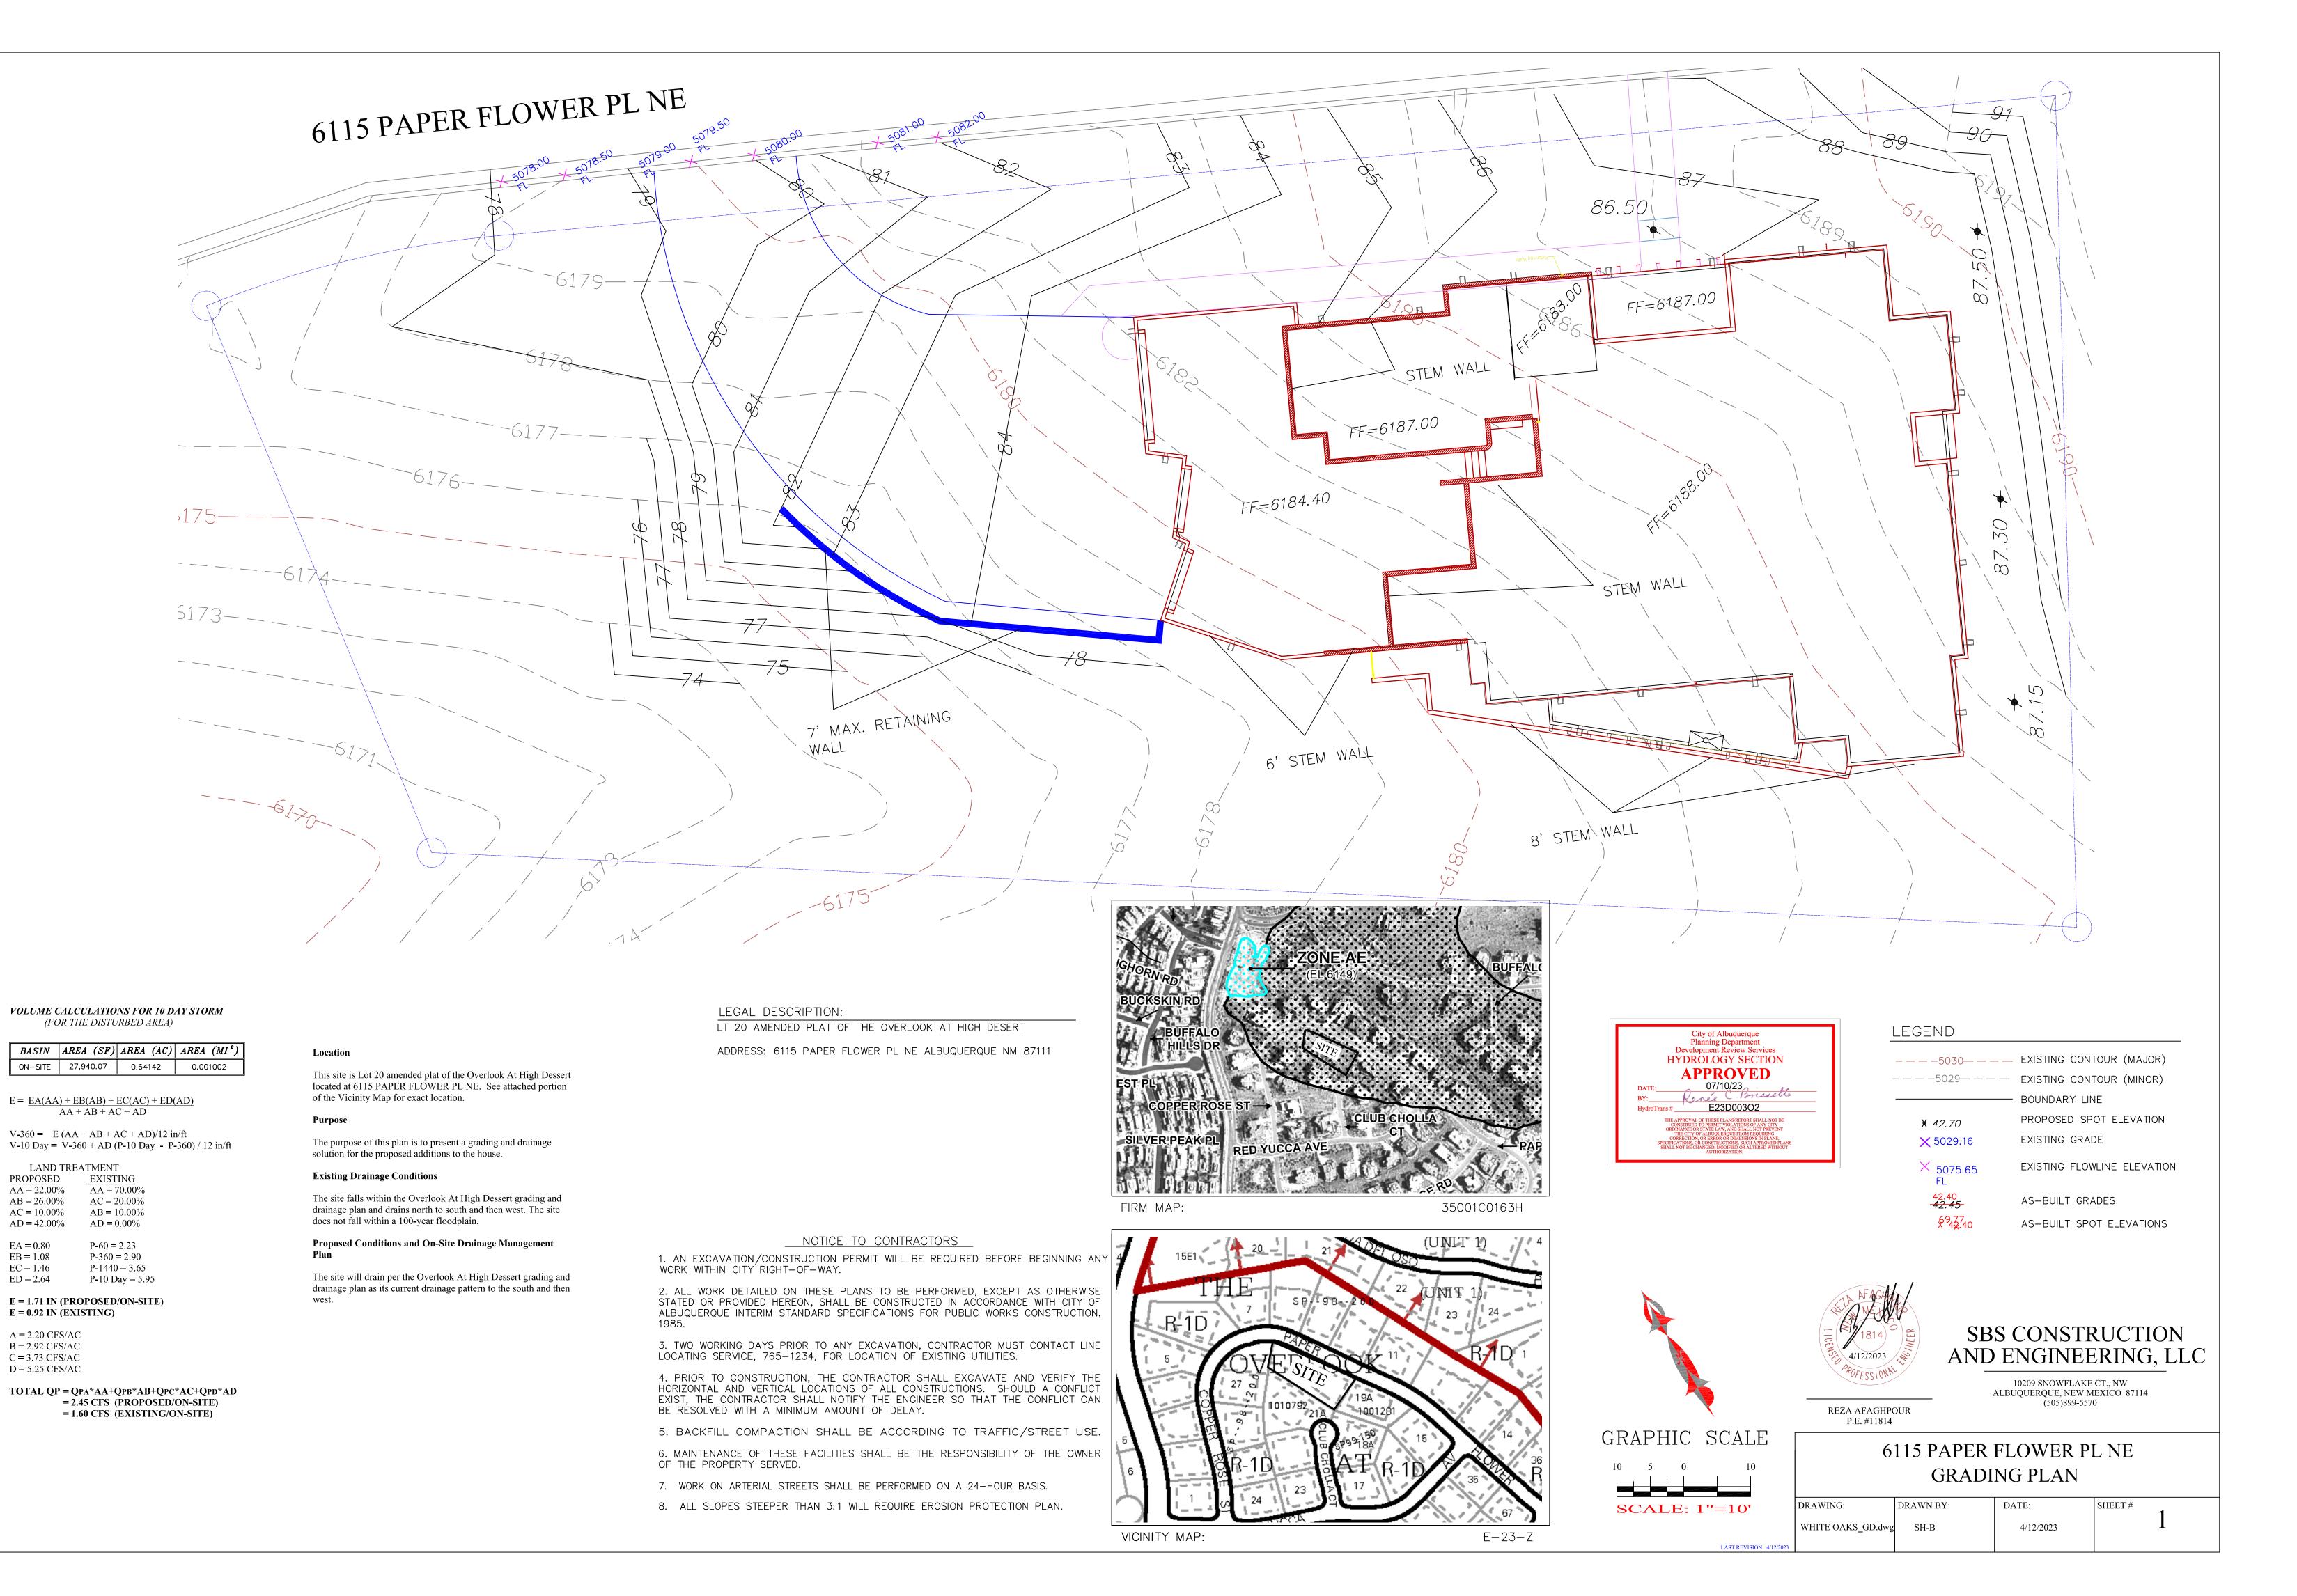

# CITY OF ALBUQUERQUE

Planning Department Alan Varela, Director

July 10, 2023

Shawn Biazar SBS Construction and Engineering, LLC 10209 Snowflake Ct. NW Albuquerque, NM 87114

RE: 6115 Paper Flower Place NE Grading & Drainage Plan Engineer's Stamp Date:04/12/23 Hydrology File: E23D003O2

Dear Mr. Biazar:

Based upon the information provided in your submittal received 05/02/2023, the Grading and Drainage Plan is approved for Building Permit and Grading Permit. Since this site has stem walls, a pad certification is not needed for this project. Please attach a copy of this approved plan in the construction sets for Building Permit processing along with a copy of this letter.

PRIOR TO CERTIFICATE OF OCCUPANCY:

1. Engineer's Certification, per the DPM Part 6-14 (F): Engineer's Certification Checklist For Non-Subdivision is required.

If you have any questions, please contact me at 924-3995 or rbrissette@cabq.gov.