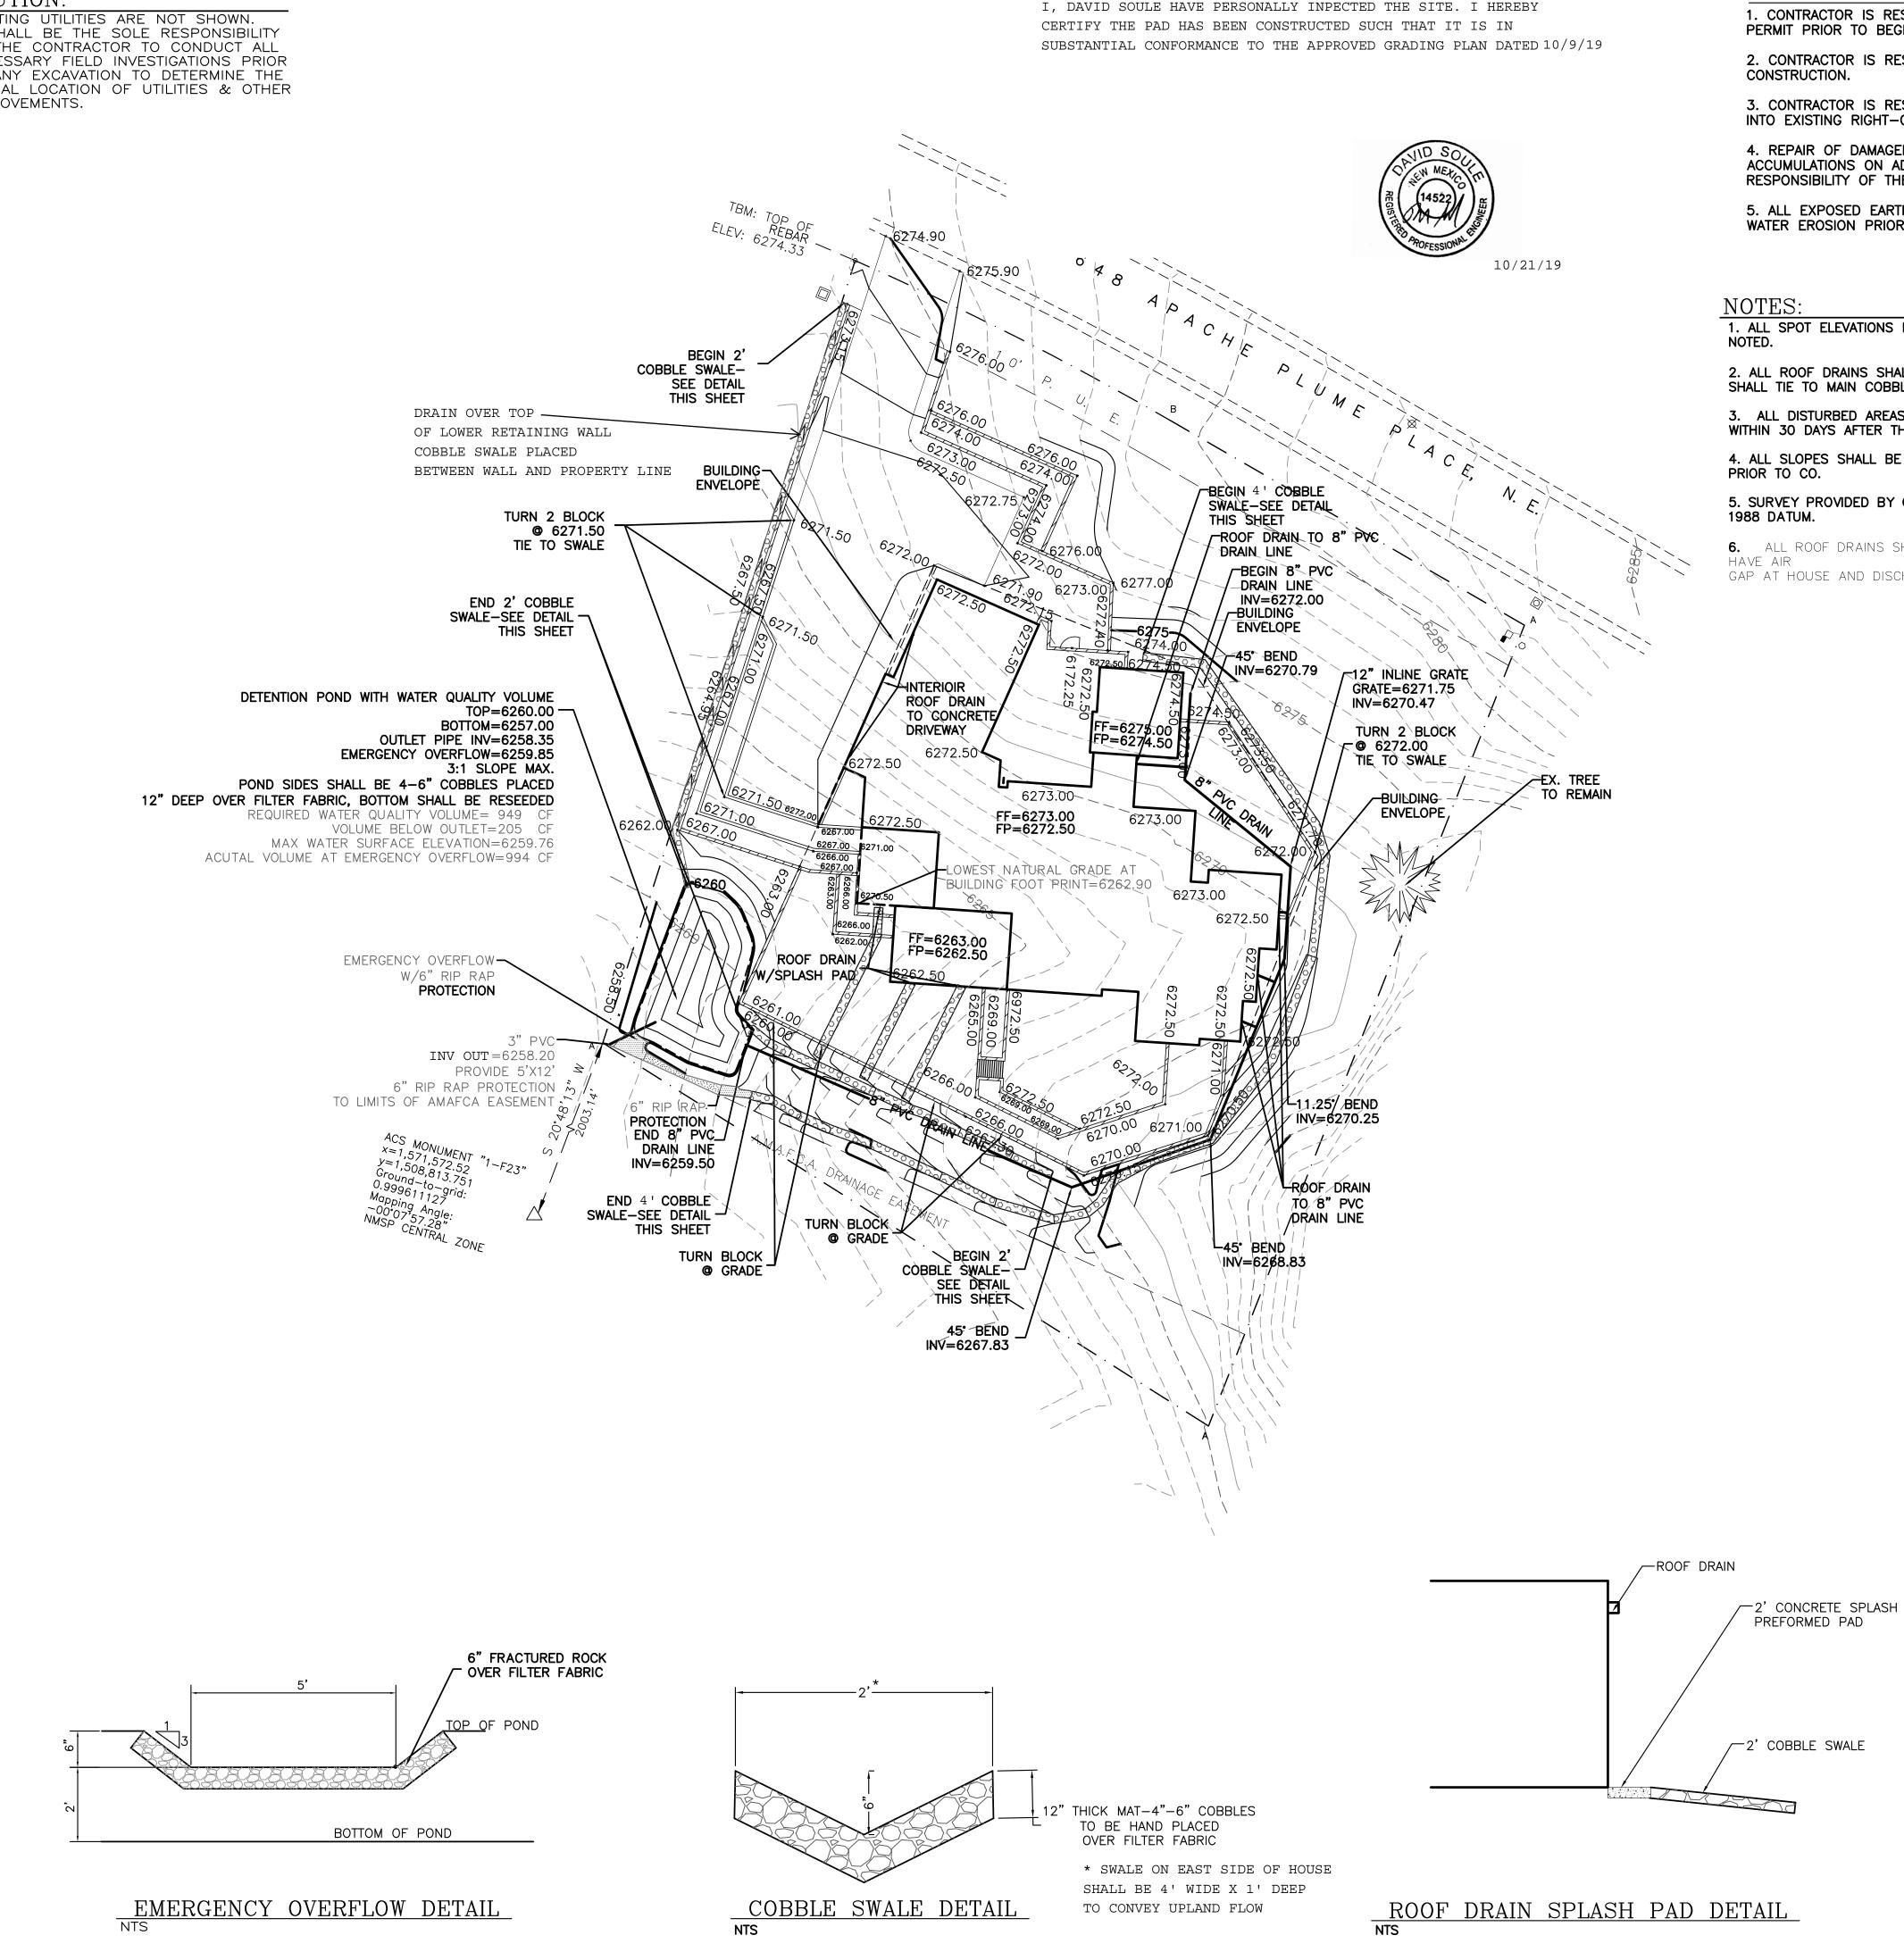

# CITY OF ALBUQUERQUE

Planning Department Brennon Williams, Director

Mayor Timothy M. Keller

October 22, 2019

David Soule, P.E. Rio Grande Engineering P.O. Box 93924 Albuquerque, NM 87199

RE: 13648 Apache Plume Place NE Grading and Drainage Plan Engineer's Stamp Date: 10/09/19 Hydrology File: E23D034

Dear Mr. Soule:

Sincerely,

PO Box 1293 Based upon the information provided in your submittal received 10/21/19, the Revised Grading and Drainage Plan are approved for Building Permit and Building Pad Certification for 13648 Apache Plume Place NE. Please attach a copy of this approved plan in the construction sets for Building Permit processing along with a copy of this letter.

Re: Lot 76 – The Highlands Unit 2 (13648 Apache Plume) Review of the Lot Specific Grading and Drainage

Dear Rob:

Based on the revised grading and drainage plan for the above referenced Lot stamped dated 10-09-19 by Rio Grande Engineering, it appears that all the comments have been addressed. However, I would request that the swale coming from the north ends at the same location as the outlet pipe from the pond. This change can be asbuilted on the final certification. A copy of the plan is attached.

EXISTING UTILITIES ARE NOT SHOWN. IT SHALL BE THE SOLE RESPONSIBILITY OF THE CONTRACTOR TO CONDUCT ALL NECESSARY FIELD INVESTIGATIONS PRIOR TO ANY EXCAVATION TO DETERMINE THE ACTUAL LOCATION OF UTILITIES & OTHER IMPROVEMENTS.

## EROSION CONTROL NOTES:

1. CONTRACTOR IS RESPONSIBLE FOR OBTAINING A TOPSOIL DISTURBANCE PERMIT PRIOR TO BEGINNING WORK.

2. CONTRACTOR IS RESPONSIBLE FOR MAINTAINING RUN-OFF ON SITE DURING CONSTRUCTION.

3. CONTRACTOR IS RESPONSIBLE FOR CLEANING ALL SEDIMENT THAT GETS INTO EXISTING RIGHT-OF-WAY.

4. REPAIR OF DAMAGED FACILITIES AND CLEANUP OF SEDIMENT ACCUMULATIONS ON ADJACENT PROPERTIES AND IN PUBLIC FACILITIES IS THE RESPONSIBILITY OF THE CONTRACTOR.

5. ALL EXPOSED EARTH SURFACES MUST BE PROTECTED FROM WIND AND WATER EROSION PRIOR TO FINAL ACCEPTANCE OF ANY PROJECT.

1. ALL SPOT ELEVATIONS REPRESENT FLOWLINE ELEVATION UNLESS OTHERWISE

2. ALL ROOF DRAINS SHALL HAVE A SPLASH PAD AND 2' COBBLE SWALE THAT SHALL TIE TO MAIN COBBLES SWALES AROUND THE HOUSE PER DETAIL THIS SHEET ... 3. ALL DISTURBED AREAS SHALL BE RESEEDED WITH APPROVED HIGH DESERT MIX WITHIN 30 DAYS AFTER THE END OF DISTURBANCE.

4. ALL SLOPES SHALL BE 3:1 MAX. AND GRAVEL OR NATIVE SEEDING

5. SURVEY PROVIDED BY COMMUNITY SCIENCES CORPORATION, BASED UPON NAVD

6. ALL ROOF DRAINS SHALL CONNECT TO 8" UNDERGROUND DRAIN. LINE SHALL GAP AT HOUSE AND DISCHARGE TO POND. INVERT OUT @ 6259

LEGAL DESCRIPTION: LOT 76, THE HIGHLANDS, AT HIGH DESERT UNIT 2

#### LEGEND

|      | EGEND                                    |                                                                                                                                                                                                   |                                                                                |
|------|------------------------------------------|---------------------------------------------------------------------------------------------------------------------------------------------------------------------------------------------------|--------------------------------------------------------------------------------|
|      | - — — — -xxxx— — — — —                   | - EXISTING CONTOUR                                                                                                                                                                                |                                                                                |
|      | - — — — — XXXX— — — — —                  | EXISTING INDEX CONTOUR                                                                                                                                                                            |                                                                                |
|      | XXXX                                     |                                                                                                                                                                                                   |                                                                                |
|      |                                          |                                                                                                                                                                                                   |                                                                                |
|      | ►                                        | SLOPE TIE                                                                                                                                                                                         |                                                                                |
|      | × XXXX                                   | EXISTING SPOT ELEVATION                                                                                                                                                                           |                                                                                |
|      | * XXXX                                   | PROPOSED SPOT ELEVATION                                                                                                                                                                           |                                                                                |
|      |                                          | BOUNDARY                                                                                                                                                                                          |                                                                                |
|      |                                          | CENTERLINE                                                                                                                                                                                        |                                                                                |
|      |                                          | RIGHT-OF-WAY                                                                                                                                                                                      |                                                                                |
|      |                                          | E PROPOSED CURB AND GUTTER                                                                                                                                                                        |                                                                                |
|      |                                          | EXISTING EDGE OF ASPHALT                                                                                                                                                                          |                                                                                |
|      |                                          |                                                                                                                                                                                                   |                                                                                |
| 7777 | ,,,,,,,,,,,,,,,,,,,,,,,,,,,,,,,,,,,,,,,  | PROPOSED 1'-2 LANDSCAPE WALL                                                                                                                                                                      |                                                                                |
|      | 0202020202020202020202020202020202020202 |                                                                                                                                                                                                   |                                                                                |
|      |                                          | COBBLE SWALE-SEE DETAIL THIS SHEET                                                                                                                                                                |                                                                                |
|      | <u> </u>                                 | COBBLE SWALE-SEE DETAIL THIS SHEET                                                                                                                                                                |                                                                                |
|      | <u> </u>                                 | COBBLE SWALE-SEE DETAIL THIS SHEET                                                                                                                                                                |                                                                                |
|      | <u> </u>                                 | COBBLE SWALE-SEE DETAIL THIS SHEET                                                                                                                                                                |                                                                                |
|      | <u> </u>                                 | COBBLE SWALE-SEE DETAIL THIS SHEET                                                                                                                                                                |                                                                                |
|      | <u> </u>                                 | COBBLE SWALE-SEE DETAIL THIS SHEET                                                                                                                                                                | DRAWN<br>BY <sub>WCWJ</sub>                                                    |
|      | ENGINEER'S<br>SEAL                       | COBBLE SWALE-SEE DETAIL THIS SHEET                                                                                                                                                                | BY <sub>WCWJ</sub><br>DATE                                                     |
|      | ENGINEER'S<br>SEAL                       | COBBLE SWALE-SEE DETAIL THIS SHEET<br>BASIN LIMITS<br>13648 APACHE PLUME                                                                                                                          | BY WCWJ                                                                        |
|      | ENGINEER'S<br>SEAL                       | COBBLE SWALE-SEE DETAIL THIS SHEET                                                                                                                                                                | BY <sub>WCWJ</sub><br>DATE                                                     |
|      | ENGINEER'S<br>SEAL                       | COBBLE SWALE-SEE DETAIL THIS SHEET<br>BASIN LIMITS<br>13648 APACHE PLUME<br>GRADING AND<br>DRAINAGE PLAN                                                                                          | BY <sub>WCWJ</sub><br>DATE<br>- 8-12-19                                        |
|      | ENGINEER'S<br>SEAL                       | COBBLE SWALE-SEE DETAIL THIS SHEET<br>BASIN LIMITS<br>13648 APACHE PLUME<br>GRADING AND<br>DRAINAGE PLAN                                                                                          | BY <sub>WCWJ</sub><br>DATE<br>8-12-19<br>2109064-LAYOUT-8-12-19                |
|      | ENGINEER'S<br>SEAL                       | DET COBBLE SWALE-SEE DETAIL THIS SHEET   BASIN LIMITS   13648 APACHE PLUME   GRADING AND<br>DRAINAGE PLAN <i>Rio Grande</i><br><i>Engineering</i>                                                 | BY <sub>WCWJ</sub><br>DATE<br>8-12-19<br>2109064-LAYOUT-8-12-19                |
|      | ENGINEER'S<br>SEAL                       | COBBLE SWALE-SEE DETAIL THIS SHEET   BASIN LIMITS   13648 APACHE PLUME     GRADING AND   DRAINAGE PLAN <i>Rio Grande Engineering</i> 1606 CENTRAL AVENUE SE                                       | BY <sub>WCWJ</sub><br>DATE<br>8-12-19<br>2109064-LAYOUT-8-12-19<br>SHEET #<br> |
|      | ENGINEER'S<br>SEAL                       | DET       COBBLE SWALE-SEE DETAIL THIS SHEET         BASIN LIMITS         13648 APACHE PLUME         GRADING AND<br>DRAINAGE PLAN         Image: Plan for the set         Image: Plan for the set | BY <sub>WCWJ</sub><br>DATE<br>8-12-19<br>2109064-LAYOUT-8-12-19                |