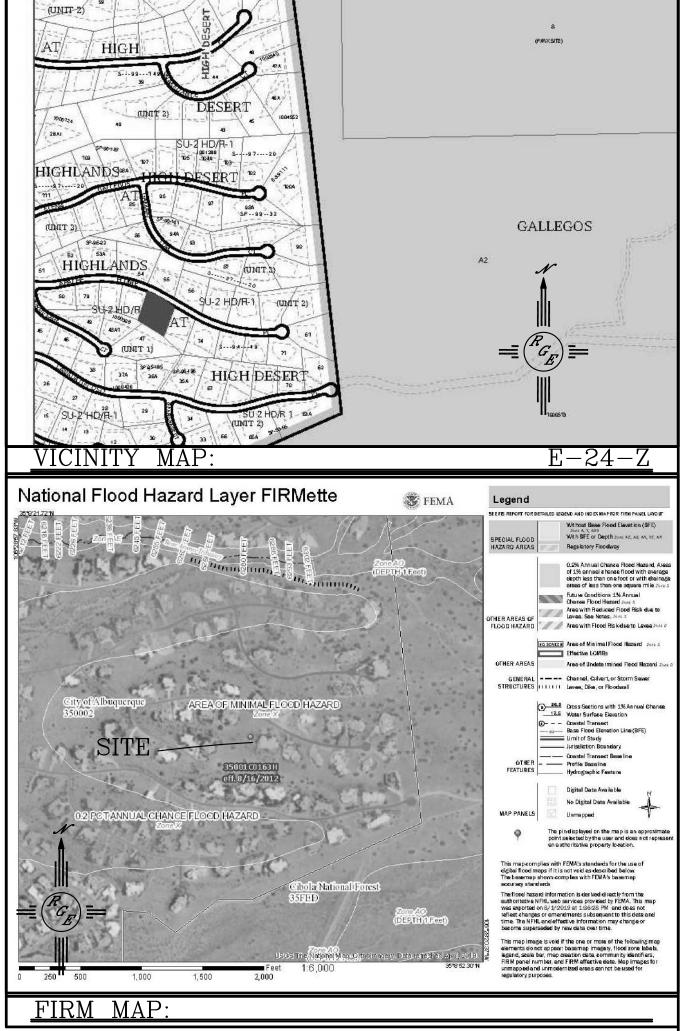

NS ON ADJACENT PROPERTIES AND IN PUBLIC FACILITIES IS THE RESPONSIBILITY OF THE CONTRACTOR.

5. ALL EXPOSED EARTH SURFACES MUST BE PROTECTED FROM WIND AND WATER EROSION PRIOR TO FINAL ACCEPTANCE OF ANY PROJECT.

1. ALL SPOT ELEVATIONS REPRESENT FLOWLINE ELEVATION UNLESS OTHERWISE

2. ALL ROOF DRAINS SHALL HAVE A SPLASH PAD AND 2' COBBLE SWALE THAT SHALL TIE TO MAIN COBBLES SWALES AROUND THE HOUSE PER DETAIL THIS SHEET ... 3. ALL DISTURBED AREAS SHALL BE RESEEDED WITH APPROVED HIGH DESERT MIX WITHIN 30 DAYS AFTER THE END OF DISTURBANCE.

4. ALL SLOPES SHALL BE 3:1 MAX. AND GRAVEL OR NATIVE SEEDING

5. SURVEY PROVIDED BY COMMUNITY SCIENCES CORPORATION, BASED UPON NAVD

6. ALL ROOF DRAINS SHALL CONNECT TO 8" UNDERGROUND DRAIN. LINE SHALL GAP AT HOUSE AND DISCHARGE TO POND. INVERT OUT @ 6259



LEGAL DESCRIPTION: LOT 76, THE HIGHLANDS, AT HIGH DESERT UNIT 2

#### LEGEND

| _           | - — — — -××××— — — — -                                                            | EXISTING CONTOUR                                   |                                                                     |
|-------------|-----------------------------------------------------------------------------------|----------------------------------------------------|---------------------------------------------------------------------|
|             | - — — — -XXXX— — —                                                                | EXISTING INDEX CONTOUR                             |                                                                     |
|             | XXXX