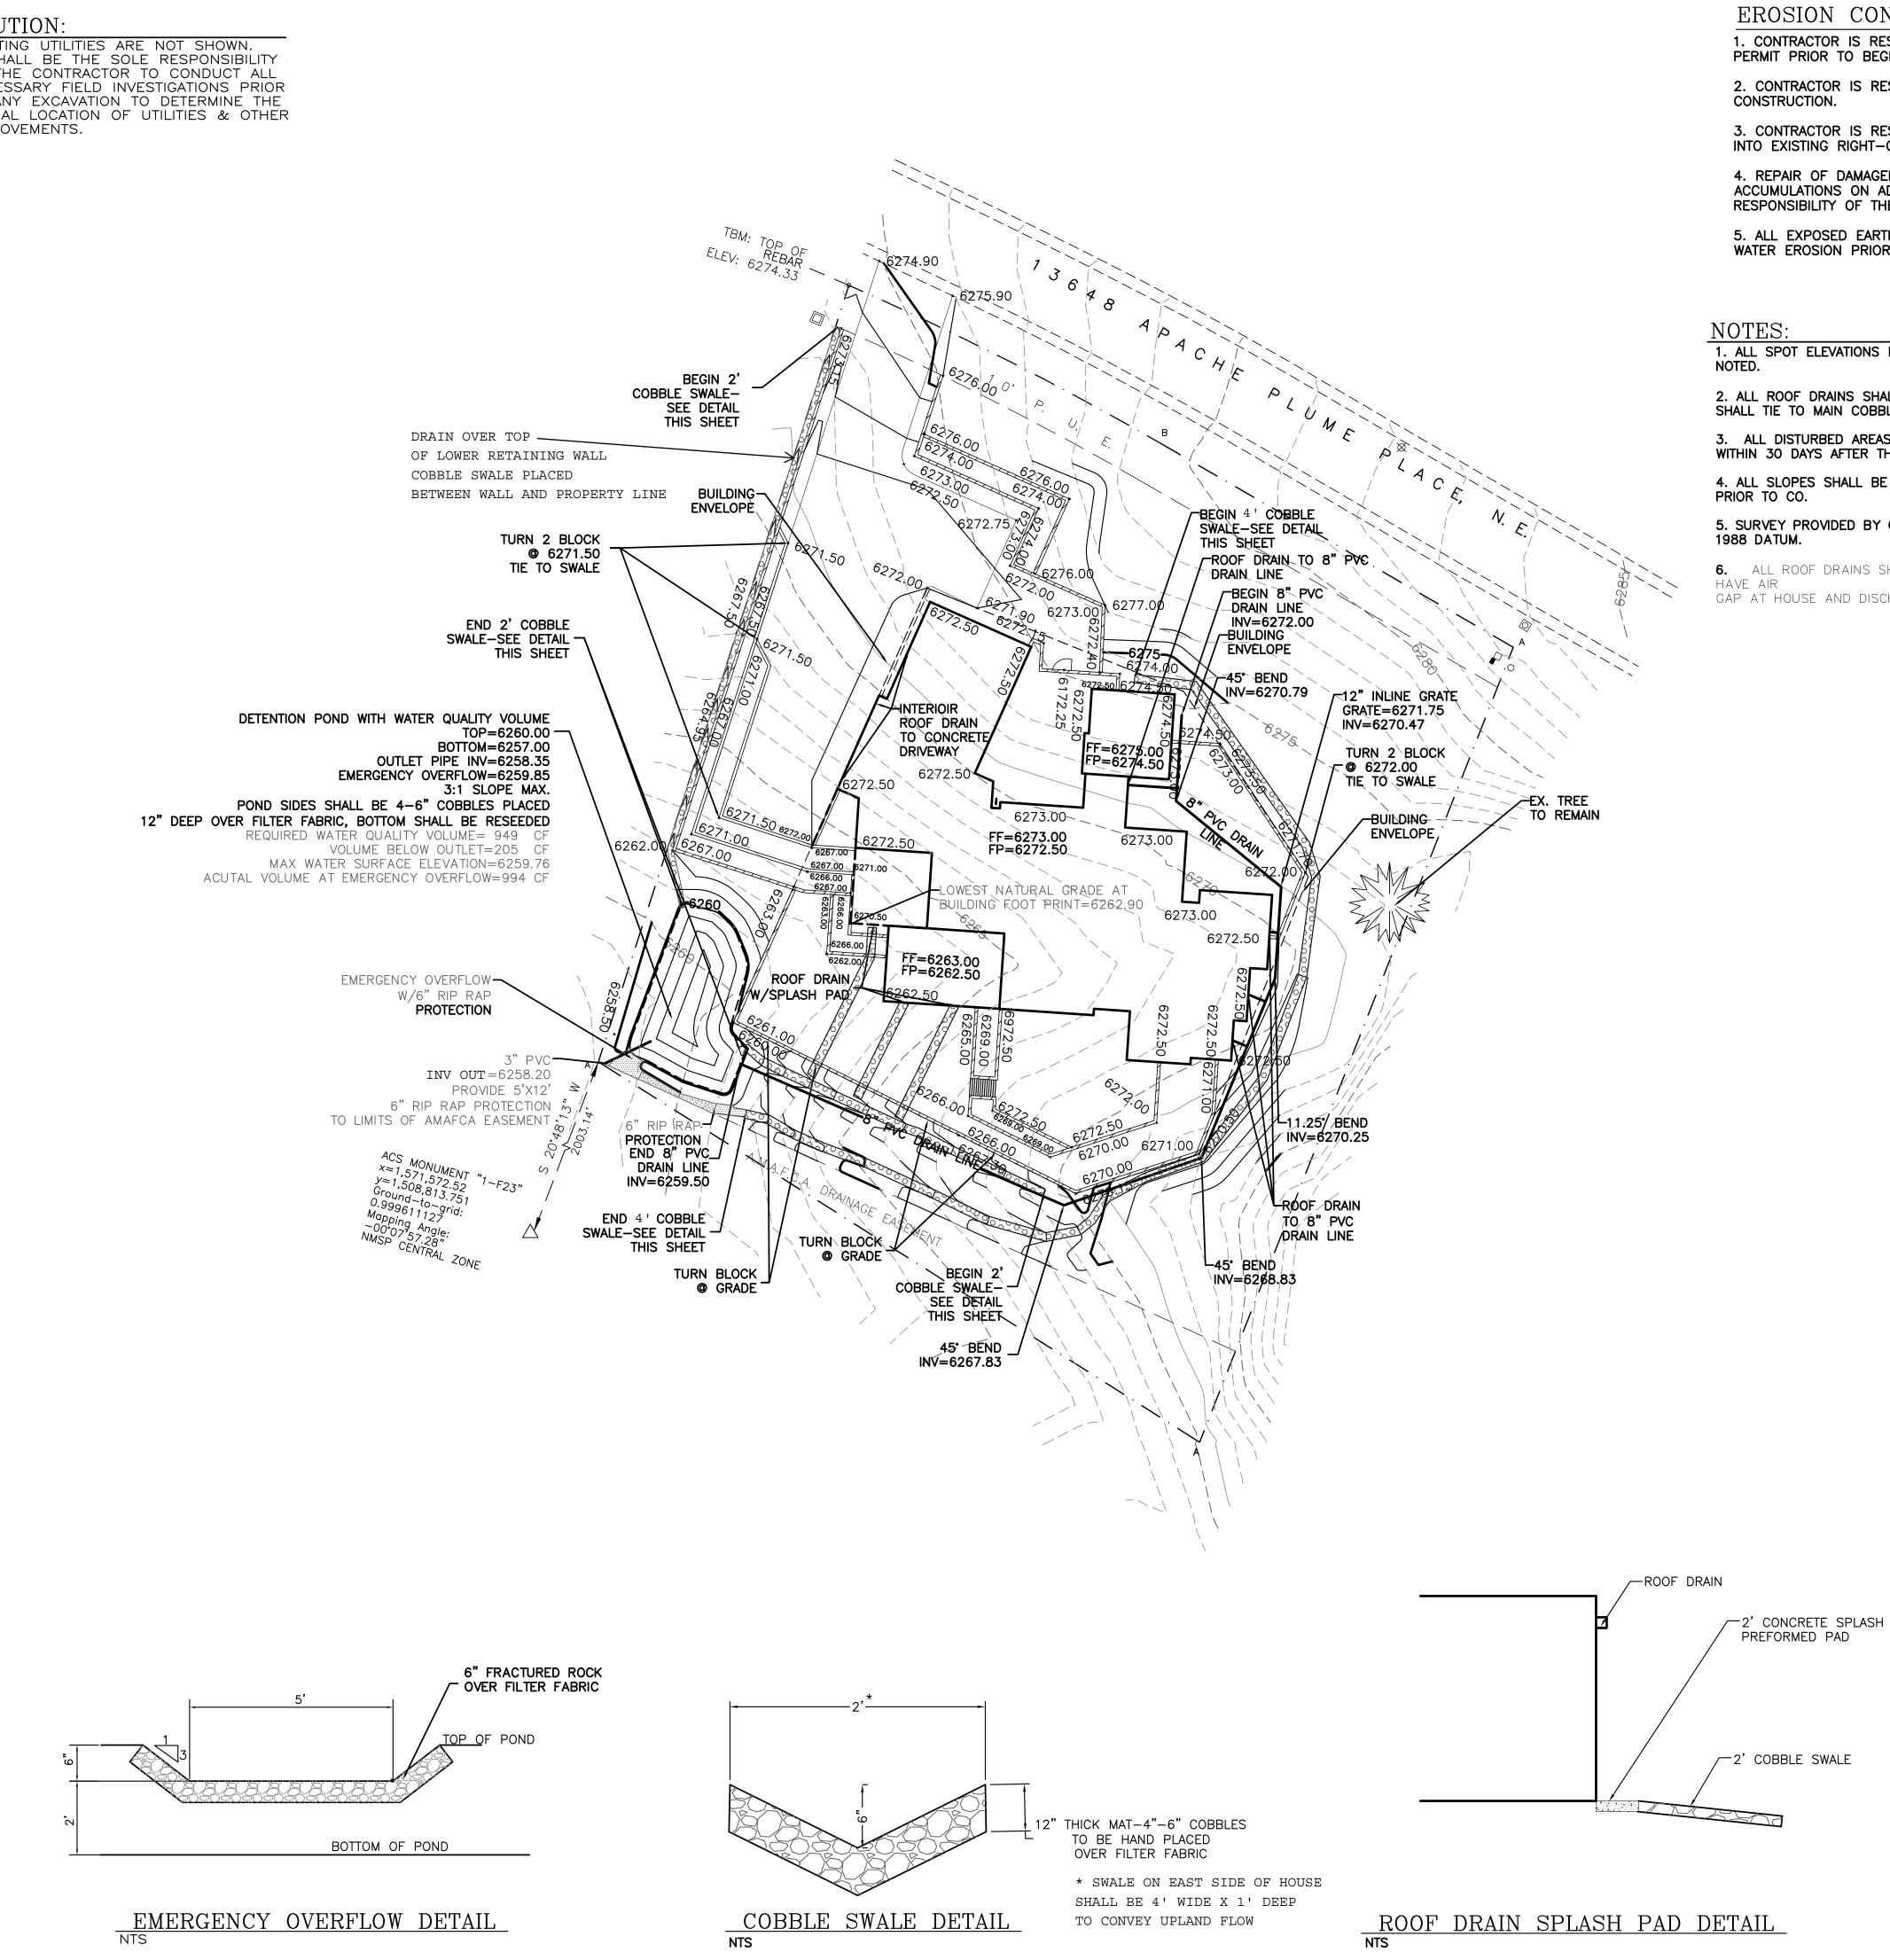

### EROSION CONTROL NOTES:

1. CONTRACTOR IS RESPONSIBLE FOR OBTAINING A TOPSOIL DISTURBANCE PERMIT PRIOR TO BEGINNING WORK.

2. CONTRACTOR IS RESPONSIBLE FOR MAINTAINING RUN-OFF ON SITE DURING CONSTRUCTION.

3. CONTRACTOR IS RESPONSIBLE FOR CLEANING ALL SEDIMENT THAT GETS INTO EXISTING RIGHT-OF-WAY.

4. REPAIR OF DAMAGED FACILITIES AND CLEANUP OF SEDIMENT ACCUMULATIONS ON ADJACENT PROPERTIES AND IN PUBLIC FACILITIES IS THE RESPONSIBILITY OF THE CONTRACTOR.

5. ALL EXPOSED EARTH SURFACES MUST BE PROTECTED FROM WIND AND WATER EROSION PRIOR TO FINAL ACCEPTANCE OF ANY PROJECT.

1. ALL SPOT ELEVATIONS REPRESENT FLOWLINE ELEVATION UNLESS OTHERWISE

2. ALL ROOF DRAINS SHALL HAVE A SPLASH PAD AND 2' COBBLE SWALE THAT SHALL TIE TO MAIN COBBLES SWALES AROUND THE HOUSE PER DETAIL THIS SHEET ... 3. ALL DISTURBED AREAS SHALL BE RESEEDED WITH APPROVED HIGH DESERT MIX WITHIN 30 DAYS AFTER THE END OF DISTURBANCE.

4. ALL SLOPES SHALL BE 3:1 MAX. AND GRAVEL OR NATIVE SEEDING

5. SURVEY PROVIDED BY COMMUNITY SCIENCES CORPORATION, BASED UPON NAVD

6. ALL ROOF DRAINS SHALL CONNECT TO 8" UNDERGROUND DRAIN. LINE SHALL GAP AT HOUSE AND DISCHARGE TO POND. INVERT OUT @ 6259

LEGAL DESCRIPTION: LOT 76, THE HIGHLANDS, AT HIGH DESERT UNIT 2

#### LEGEND

| _           | - — — — -××××— — — — -                                                            | EXISTING CONTOUR                                   |                                                                     |
|-------------|-----------------------------------------------------------------------------------|----------------------------------------------------|---------------------------------------------------------------------|
|             | - — — — -XXXX— — —                                                                | EXISTING INDEX CONTOUR                             |                                                                     |
|             | XXXX                                                                              | PROPOSED CONTOUR                                   |                                                                     |
|             |                                                                                   | PROPOSED INDEX CONTOUR                             |                                                                     |
|             | ►                                                                                 | SLOPE TIE                                          |                                                                     |
|             | × XXXX                                                                            | EXISTING SPOT ELEVATION                            |                                                                     |
|             | × XXXX                                                                            | PROPOSED SPOT ELEVATION                            |                                                                     |
|             |                                                                                   | BOUNDARY                                           |                                                                     |
|             |                                                                                   | CENTERLINE                                         |                                                                     |
|             |                                                                                   |                                                    |                                                                     |
| =           |                                                                                   | E PROPOSED CURB AND GUTTER                         |                                                                     |
|             |                                                                                   | EXISTING EDGE OF ASPHALT                           |                                                                     |
| <b>7777</b> |                                                                                   | PROPOSED 1'-2 LANDSCAPE WALL                       |                                                                     |
|             | 0202020202020202020202020202020202020202                                          | COBBLE SWALE-SEE DETAIL THIS SHEET                 |                                                                     |
|             |                                                                                   | BASIN LIMITS                                       |                                                                     |
|             |                                                                                   |                                                    |                                                                     |
|             |                                                                                   |                                                    |                                                                     |
|             |                                                                                   |                                                    |                                                                     |
|             |                                                                                   |                                                    |                                                                     |
|             |                                                                                   |                                                    |                                                                     |
|             | ENGINEER'S<br>SEAL                                                                | 13648 APACHE PLUME                                 | DRAWN<br>BY WCWJ                                                    |
|             | SEAL                                                                              | 13648 APACHE PLUME                                 | BY WCWJ<br>DATE                                                     |
|             | SEAL                                                                              | _                                                  | BY WCWJ                                                             |
|             | SEAL                                                                              | 13648 APACHE PLUME<br>GRADING AND<br>DRAINAGE PLAN | BY WCWJ<br>DATE                                                     |
|             | SEAL                                                                              | GRADING AND<br>DRAINAGE PLAN                       | BY <sub>WCWJ</sub><br>DATE<br>8-12-19                               |
|             | SEAL                                                                              | GRADING AND<br>DRAINAGE PLAN                       | BY WCWJ<br>DATE<br>8-12-19<br>2109064-LAYOUT-8-12-19                |
|             | SEAL                                                                              | GRADING AND<br>DRAINAGE PLAN                       | BY WCWJ<br>DATE<br>8-12-19<br>2109064-LAYOUT-8-12-19                |
|             | SEAL<br>SEAL<br>NUD SOUTHING<br>NET CONTRACTOR<br>NOT AND APOFESSIONAL<br>10/9/19 | GRADING AND<br>DRAINAGE PLAN                       | BY WCWJ<br>DATE<br>8-12-19<br>2109064-LAYOUT-8-12-19<br>SHEET #<br> |
|             | SEAL                                                                              | GRADING AND<br>DRAINAGE PLAN                       | BY WCWJ<br>DATE<br>8-12-19<br>2109064-LAYOUT-8-12-19                |