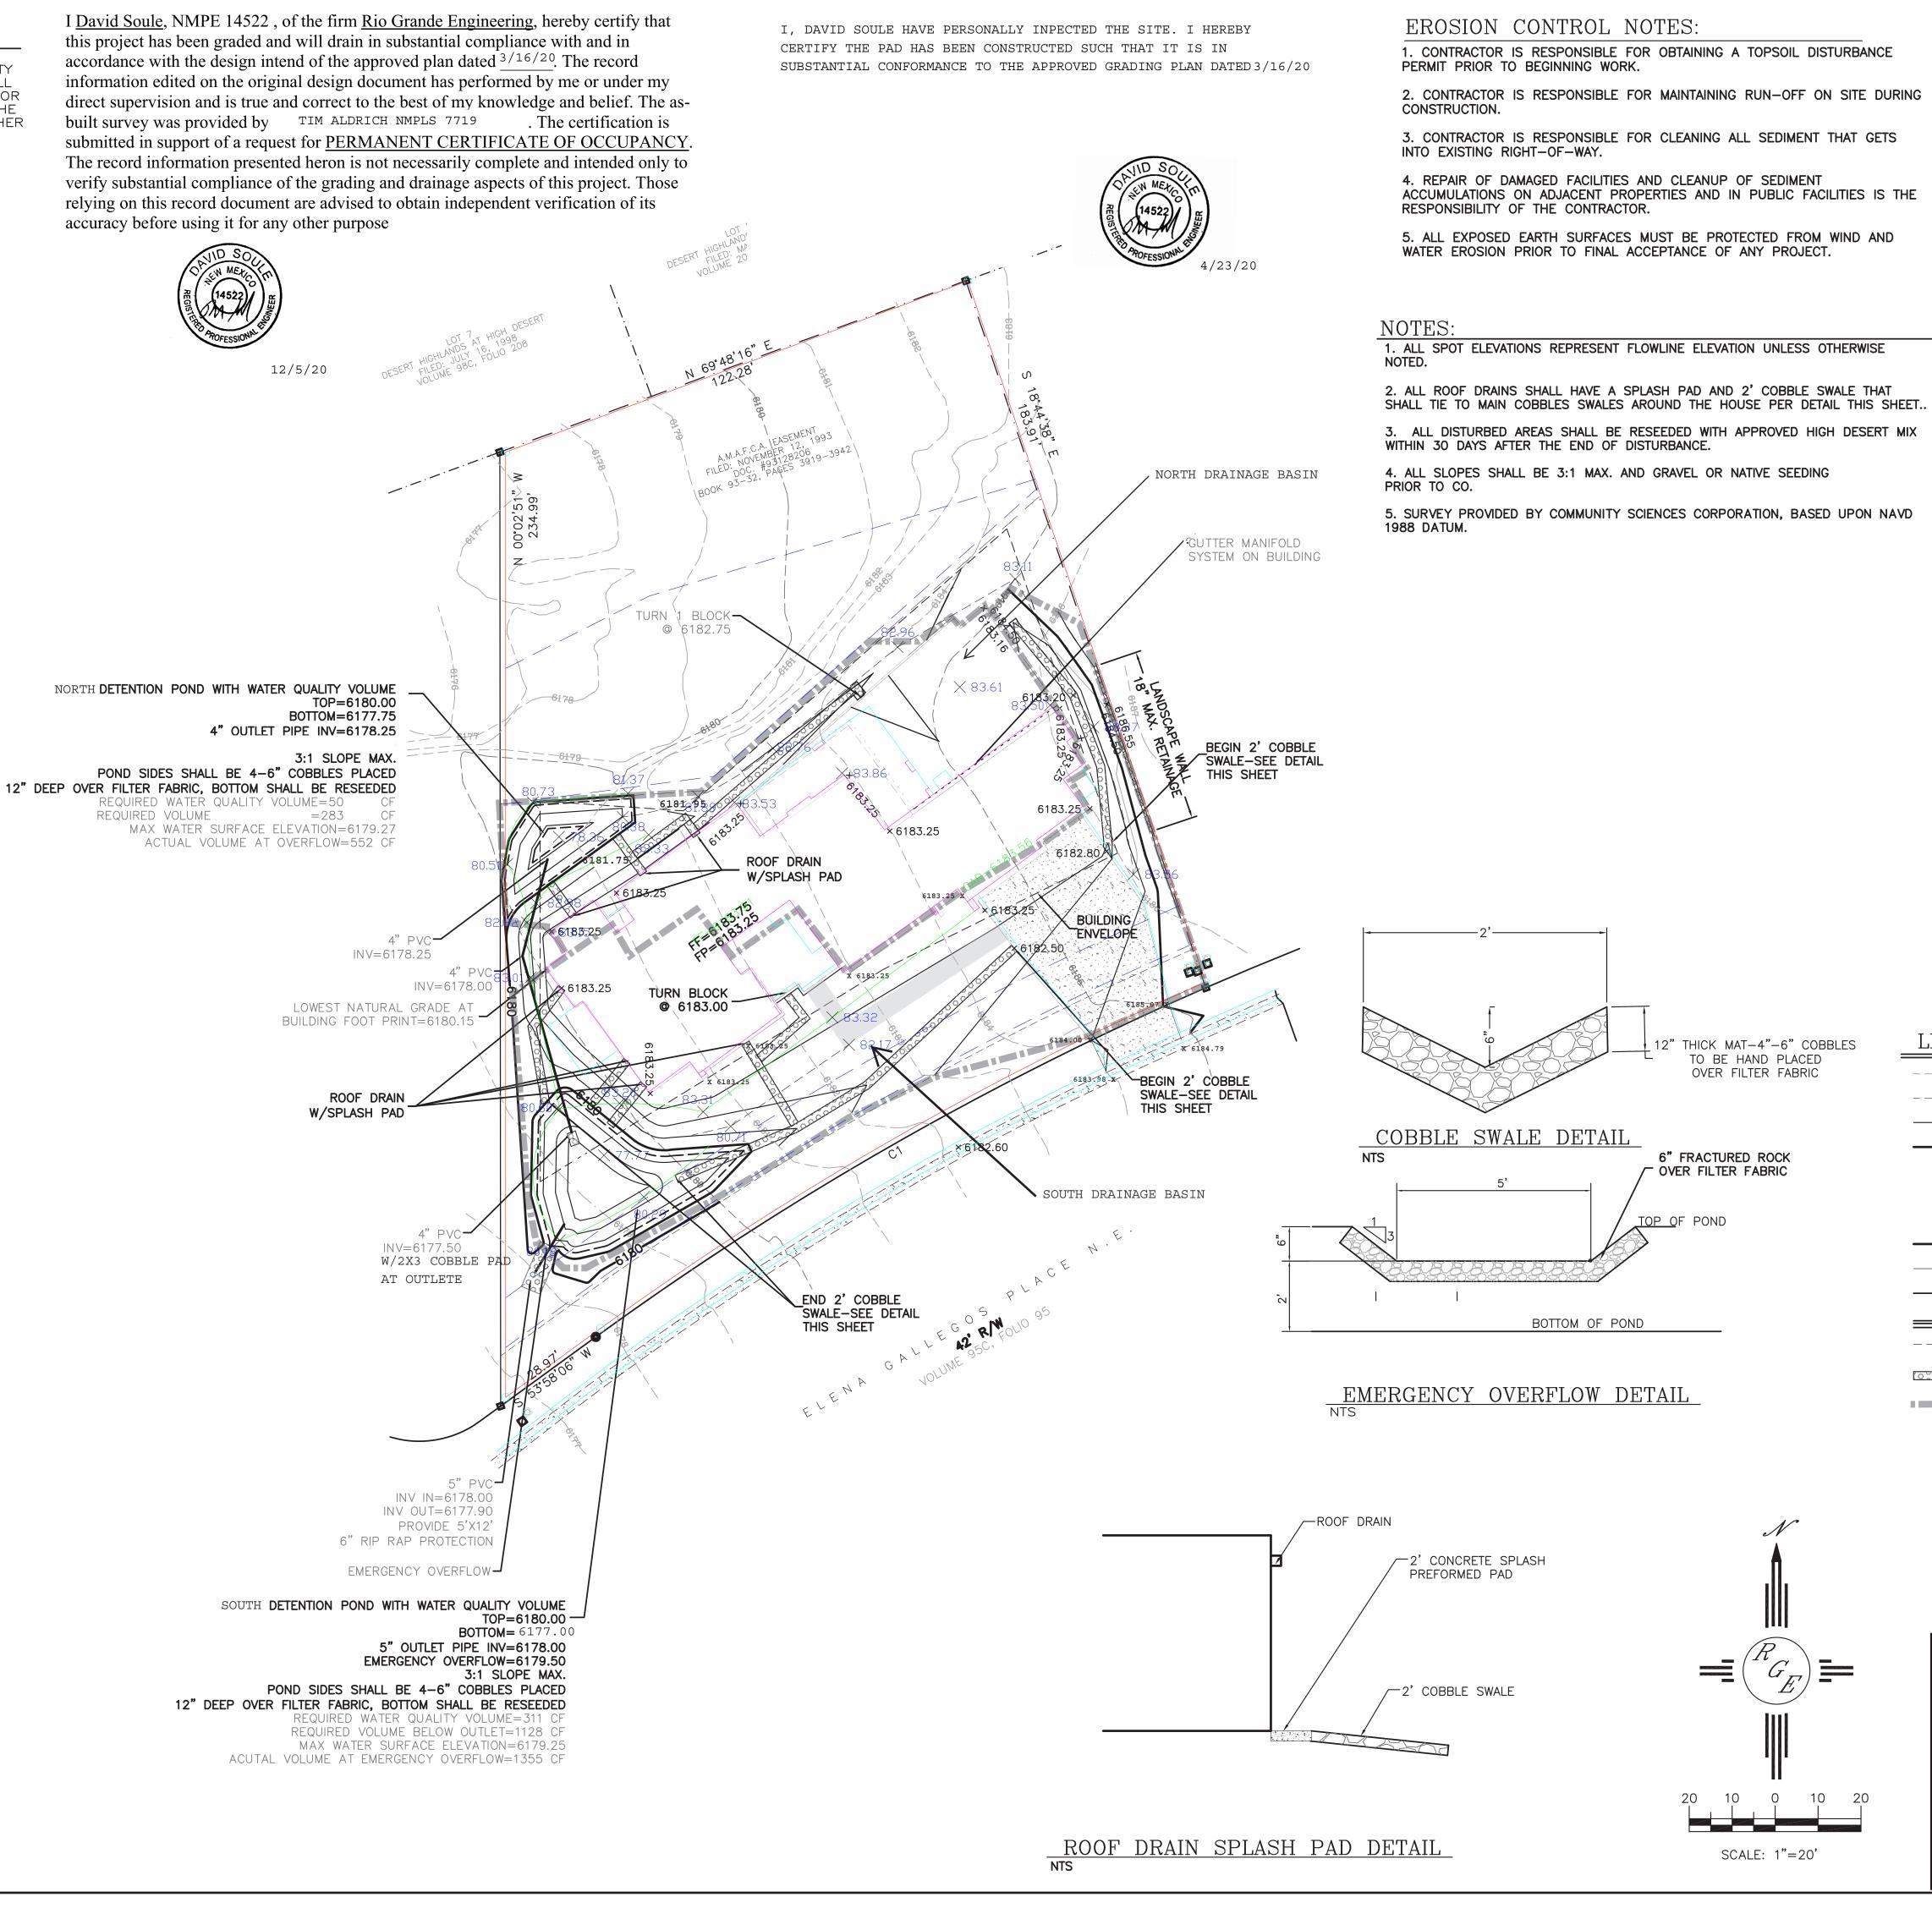

## CAUTION:

EXISTING UTILITIES ARE NOT SHOWN. IT SHALL BE THE SOLE RESPONSIBILITY OF THE CONTRACTOR TO CONDUCT ALL NECESSARY FIELD INVESTIGATIONS PRIOR TO ANY EXCAVATION TO DETERMINE THE ACTUAL LOCATION OF UTILITIES & OTHER IMPROVEMENTS.

## 6" FRACTURED ROCK OVER FILTER FABRIC

TO BE HAND PLACED OVER FILTER FABRIC

TOP OF POND

---- EXISTING CONTOUR ----- EXISTING INDEX CONTOUR SLOPE TIE EXISTING SPOT ELEVATION × XXXX × XXXX PROPOSED SPOT ELEVATION BOUNDARY CENTERLINE - RIGHT-OF-WAY E PROPOSED CURB AND GUTTER ----- EXISTING EDGE OF ASPHALT 2' COBBLE SWALE-SEE DETAIL THIS SHEET BASIN LIMITS

| ENGINEER'S<br>SEAL         | 11907 ELENA GALLEGOS PLACE NE                        | DRAWN<br>BY <sub>WCWJ</sub> |
|----------------------------|------------------------------------------------------|-----------------------------|
| TID SOL                    | LOT 5 THE HIGHLANDS AT HIGH RESORT UNIT 1            | DATE<br>9–10–19             |
| RECOST                     | GRADING AND<br>DRAINAGE PLAN                         | 2109073-LAYOUT-9-10-19      |
| AB AROFESSIONIA            | Rio Grande                                           | SHEET #                     |
| 3/16/20<br>3/9/20          | 1606 CENTRAL AVENUE SE                               | _                           |
| DAVID SOULE<br>P.E. #14522 | SUITE 201<br>ALBUQUERQUE, NM 87106<br>(505) 872–0999 | JOB                         |