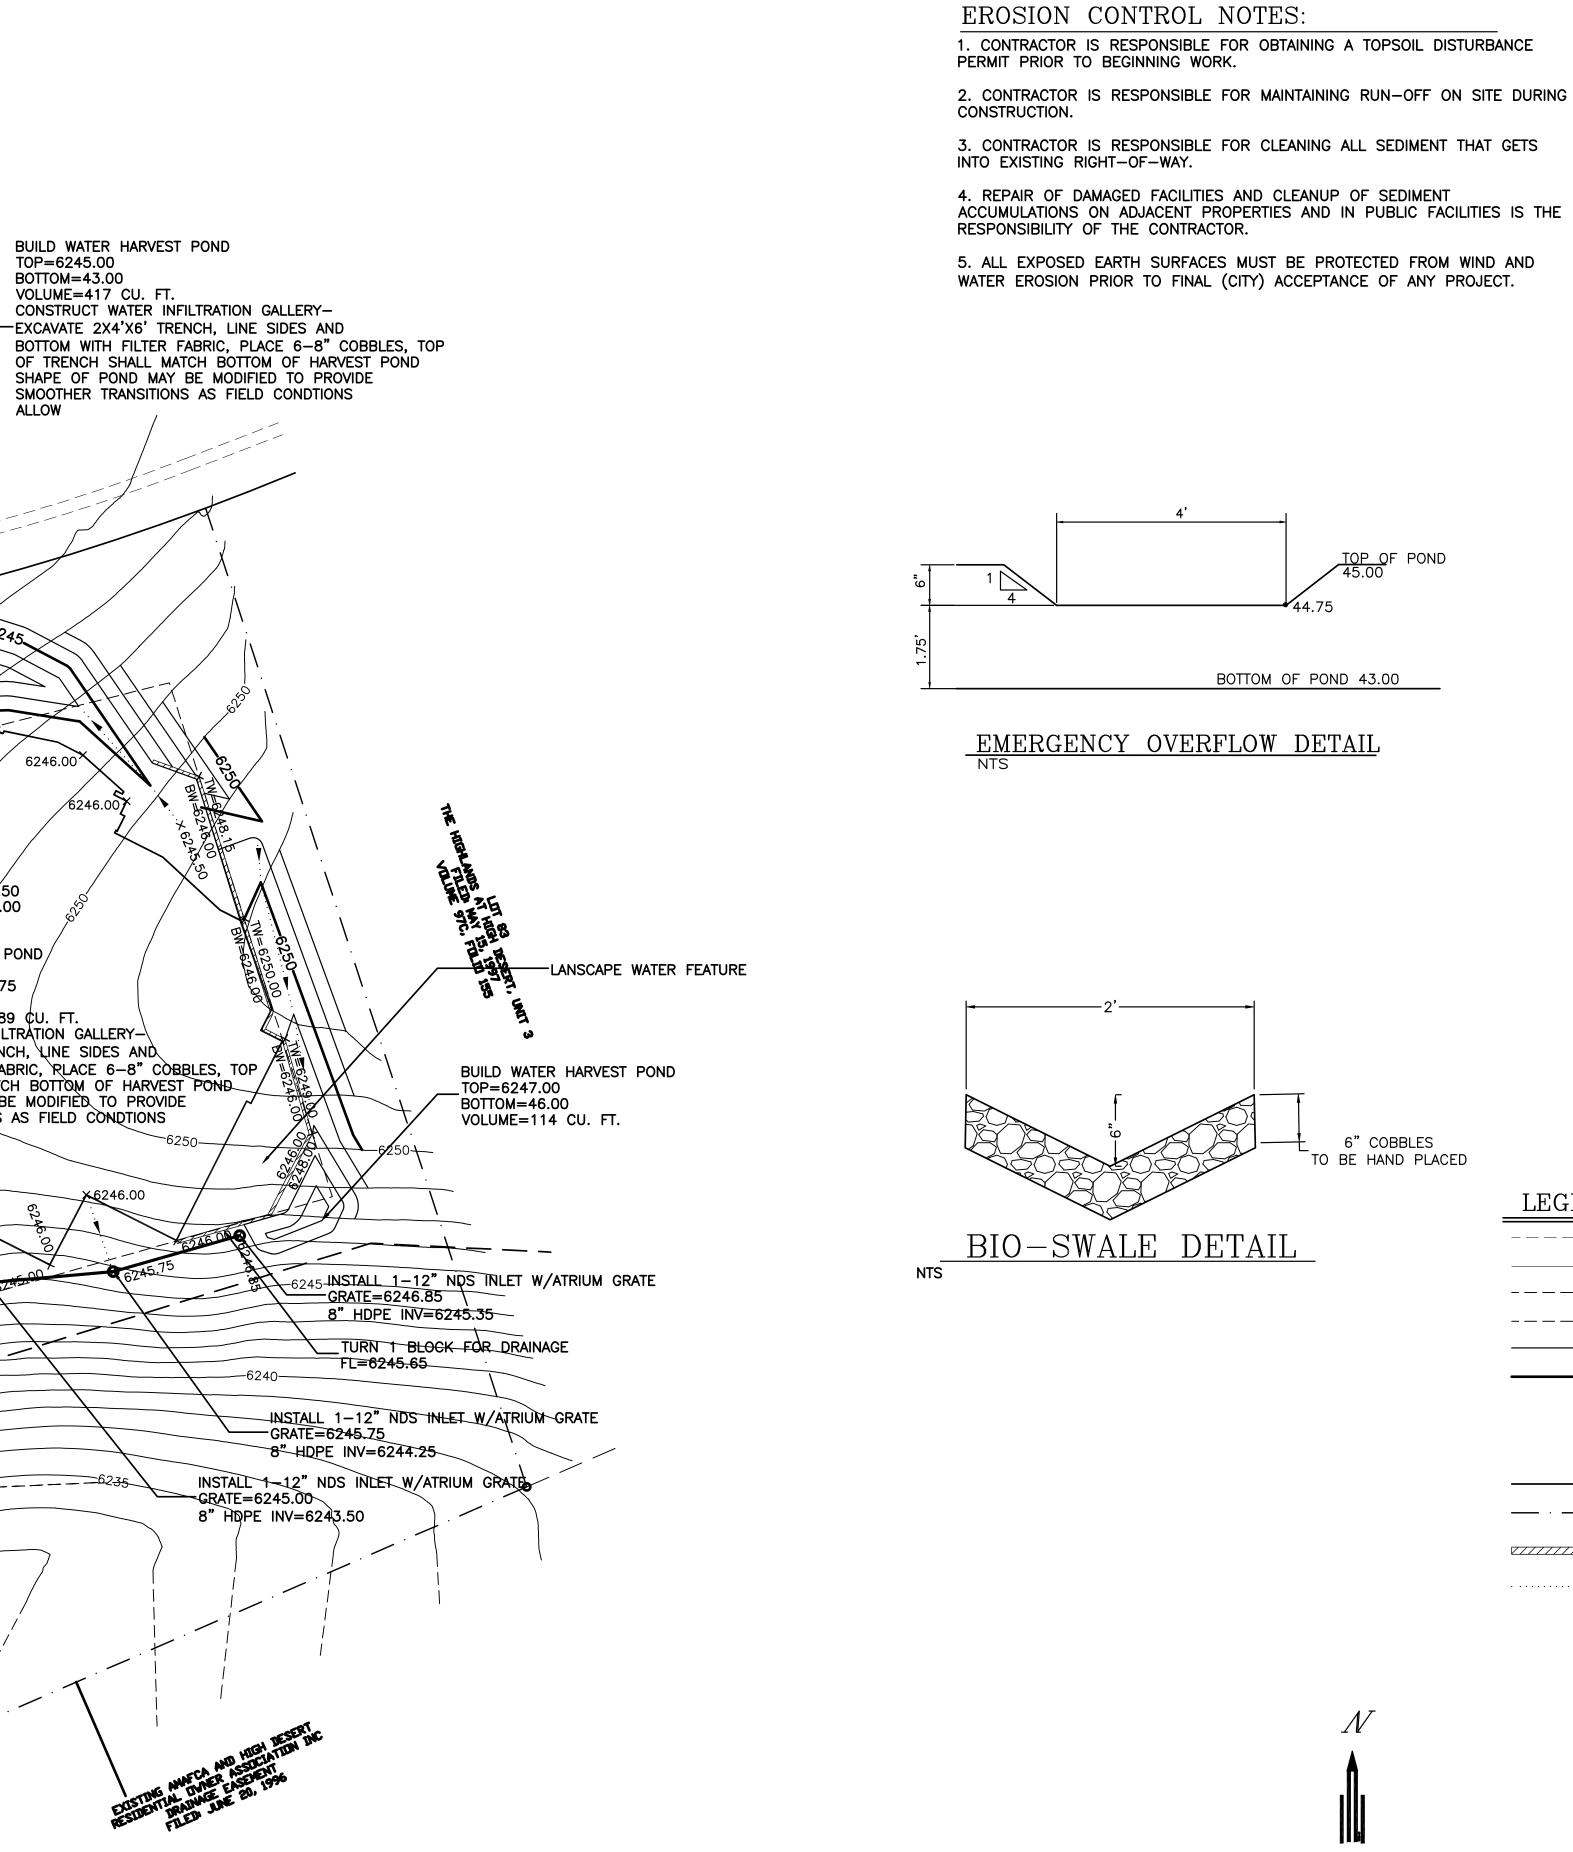

COA STAFF: ELECTRONIC SUBMITTAL RECEIVED: \_\_\_\_

DRAINAGE NARATIVE: THIS SITE IS LOCATED WITHIN THE HIGH DESERT DRAINAGE MASTER PLAN. THE OVERALL REGIONAL DRAINAGE SYSTEM WAS DESIGNED TO ACCOMODATE FREE DISCHARGE OF ALL LOTS. THE OVERALL DISCHARGE IS CONTROLLED BY DOWNSTREAM DETENTION PONDS THAT REDUCE THE PEAK FLOW TO NATIVE CONDITIONS. IT IS THIS DESIGNS INTENT TO GRADE THIS SITE TO CONFORM TO THE CITY OF ALBUQUERQUE 'FIRST-FLUSH' WATER QUALITY ORDINANCE AS WELL AS THE HOME OWNER ASSOCIATIONS DRAINAGE REQUIREMENT. THE FIRST FLUSH REQUIRES THE ONSITE RETENTION AND INFILTRATION OF ALL STORMS LESS THAN THE 90% STORM EVENT. THE VALUE OF THIS EVENT IS .34" OF RAINFALL. WE THEREFORE WILL RETAIN AND ALLOW INFILTRATION OF THIS STORM WATER VOLUME ONSITE THAT IS GENERATED DURING 90% OF THE DESIGN STORMS. THE PONDS ARE 2' DEEP AND WILL FILL AND SPILL DURING MOST SIGNIFICANT EVENTS LEAVING THE WATER QUALITY VOLUME TO INFILTRATE. THE PORTIONS OF THE SITE THAT DO NOT ENTER THE POND WILL LEAVE THE SITE TOP=6245.00 BOTTOM=43.00 AS SHEET FLOW.THIS WILL PROTECT THE NATURAL CONDITIONS OF THE ARROYOS BY ALLOWING NEEDED FLOW TO ENTER BUT AT LOWER PEAK RATES. THE CALCULATION IS 11,112 SF X.34/12=315 CUBIC FEET. VOLUME=417 CU. FT. THE WATER HARVEST AND INFILTRATION PONDS WILL BE RESEEDED AND PLANTED TO APPEAR NATIVE. IT IS RECOMMENDED THEY ARE PLANTED WITH PLANTS TO TAKE ADVANTAGE OF WATER HARVESTING ELENA GALLEGOS PLACE / ALLOW /6243.10 6242.15 6244.90 6246.00 6246.00 FF=6246.50 FP=6246.00 BUILD WATER HARVEST POND TOP=6245.00 OVERFLOW ELEV=6244.75 /BOTTOM=43.00 VOLUME @ 6244.75=589 CU. FT. \_CONSTRUCT WATER INFILTRATION GALLERY-EXCAVATE 2\*4'X6' TRENCH, LINE SIDES AND BOTTOM WITH FILTER FABRIC, RLACE 6-8" COBBLES, TOP OF TRENCH SHALL MATCH BOTTOM OF HARVEST POND SHAPE OF POND MAY BE MODIFIED TO PROVIDE SMOOTHER TRANSITIONS AS FIELD CONDITIONS ALLOW to245.50 6246.00 ----6245-EMERGENCY OVERFLOW