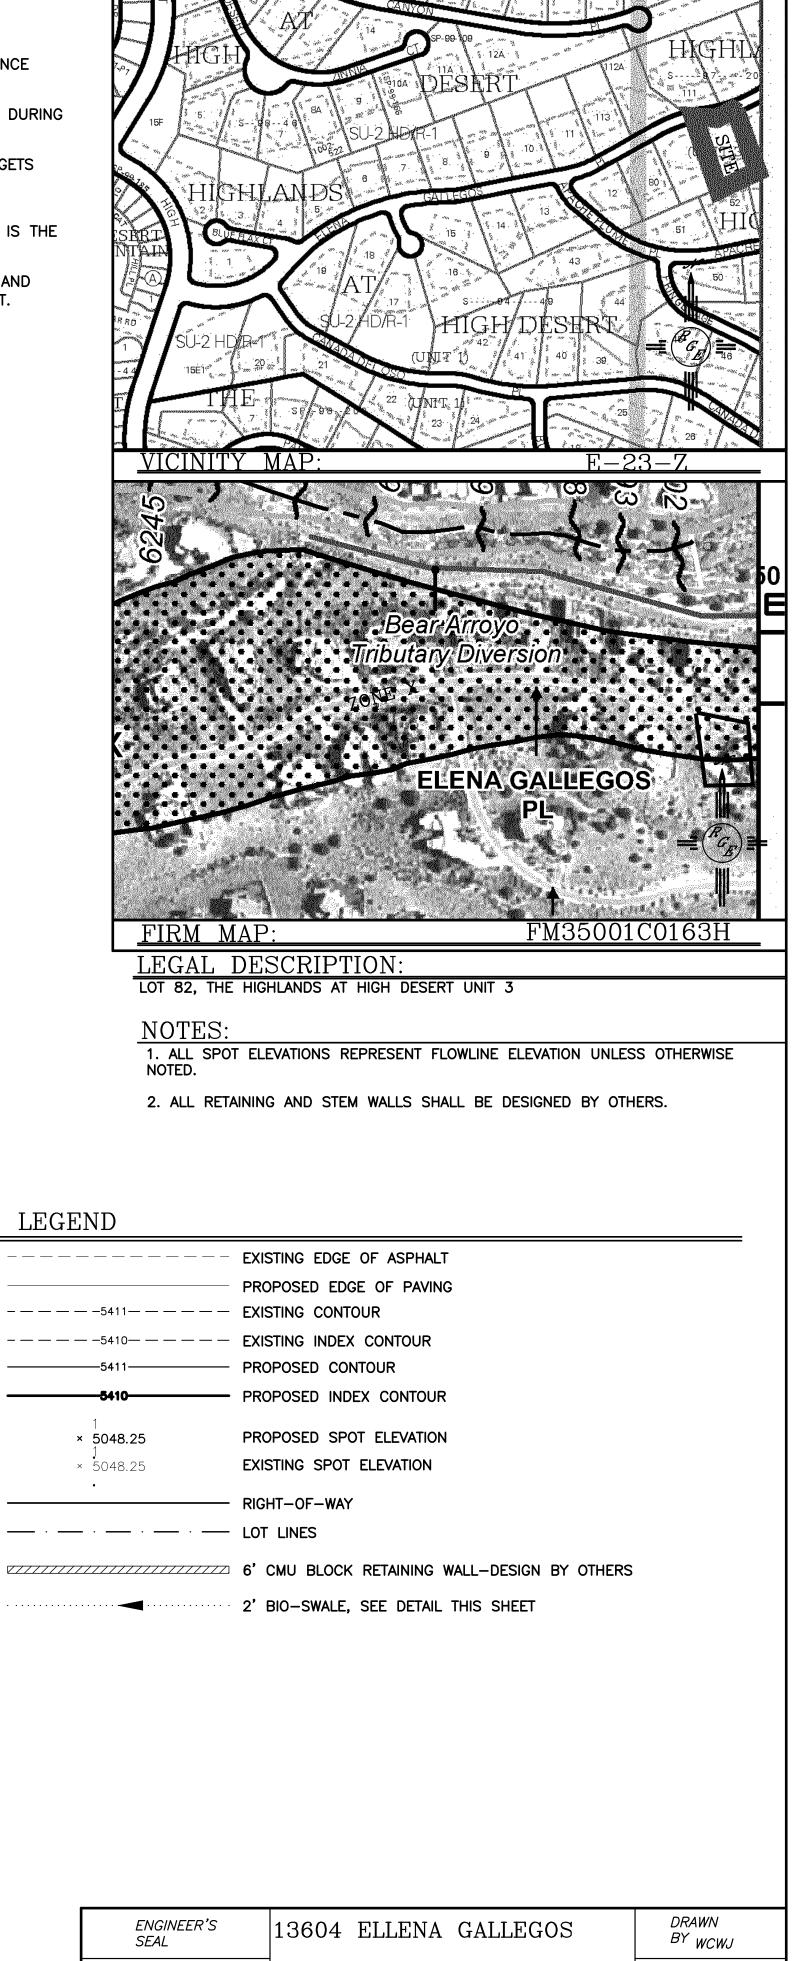

COA STAFF: ELECTRONIC SUBMITTAL RECEIVED: \_\_\_\_

DRAINAGE NARATIVE: THIS SITE IS LOCATED WITHIN THE HIGH DESERT DRAINAGE MASTER PLAN. THE OVERALL REGIONAL DRAINAGE SYSTEM WAS DESIGNED TO ACCOMODATE FREE DISCHARGE OF ALL LOTS. THE OVERALL DISCHARGE IS CONTROLLED BY DOWNSTREAM DETENTION PONDS THAT REDUCE THE PEAK FLOW TO NATIVE CONDITIONS. IT IS THIS DESIGNS INTENT TO GRADE THIS SITE TO CONFORM TO THE CITY OF ALBUQUERQUE 'FIRST-FLUSH' WATER QUALITY ORDINANCE AS WELL AS THE HOME OWNER ASSOCIATIONS DRAINAGE REQUIREMENT. THE FIRST FLUSH REQUIRES THE ONSITE RETENTION AND INFILTRATION OF ALL STORMS LESS THAN THE 90% STORM EVENT. THE VALUE OF THIS EVENT IS .34" OF RAINFALL. WE THEREFORE WILL RETAIN AND ALLOW INFILTRATION OF THIS STORM WATER VOLUME ONSITE THAT IS GENERATED DURING 90% OF THE DESIGN STORMS. THE PONDS ARE 2' DEEP AND WILL FILL AND SPILL DURING MOST SIGNIFICANT EVENTS LEAVING THE WATER QUALITY VOLUME TO INFILTRATE. THE PORTIONS OF THE SITE THAT DO NOT ENTER THE POND WILL LEAVE THE SITE TOP=6245.00 BOTTOM=43.00 AS SHEET FLOW.THIS WILL PROTECT THE NATURAL CONDITIONS OF THE ARROYOS BY ALLOWING NEEDED FLOW TO ENTER BUT AT LOWER PEAK RATES. THE CALCULATION IS 11,112 SF X.34/12=315 CUBIC FEET. VOLUME=417 CU. FT. THE WATER HARVEST AND INFILTRATION PONDS WILL BE RESEEDED AND PLANTED TO APPEAR NATIVE. IT IS RECOMMENDED THEY ARE PLANTED WITH PLANTS TO TAKE ADVANTAGE OF WATER HARVESTING ELENA GALLEGOS PLACE / ALLOW /6243.10 6242.15 6244.90 6246.00 6246.00 FF=6246.50 FP=6246.00 BUILD WATER HARVEST POND TOP=6245.00 OVERFLOW ELEV=6244.75 /BOTTOM=43.00 VOLUME @ 6244.75=589 CU. FT. \_CONSTRUCT WATER INFILTRATION GALLERY-EXCAVATE 2\*4'X6' TRENCH, LINE SIDES AND BOTTOM WITH FILTER FABRIC, RLACE 6-8" COBBLES, TOP OF TRENCH SHALL MATCH BOTTOM OF HARVEST POND SHAPE OF POND MAY BE MODIFIED TO PROVIDE SMOOTHER TRANSITIONS AS FIELD CONDITIONS ALLOW to245.50 6246.00 ----6245-EMERGENCY OVERFLOW

| [ | ENGINEER'S<br>SEAL         | 13604 ELLEN                  | IA GALLEGOS                                          | DRAWN<br>BY <sub>WCWJ</sub> |
|---|----------------------------|------------------------------|------------------------------------------------------|-----------------------------|
| ſ | SIND SOL                   |                              |                                                      | DATE<br>5-31-16             |
|   | CP CH MEARS IM             | GRADING AND<br>DRAINAGE PLAN |                                                      | 21603-LAYOUT-2-17-16        |
|   | Register 14522             |                              | Rio Grande                                           | SHEET #                     |
|   | 5/31/16                    |                              | Lingineering<br>1606 central avenue se               |                             |
| Ī | DAVID SOULE<br>P.E. #14522 |                              | SUITE 201<br>ALBUQUERQUE, NM 87106<br>(505) 872–0999 | JOB                         |