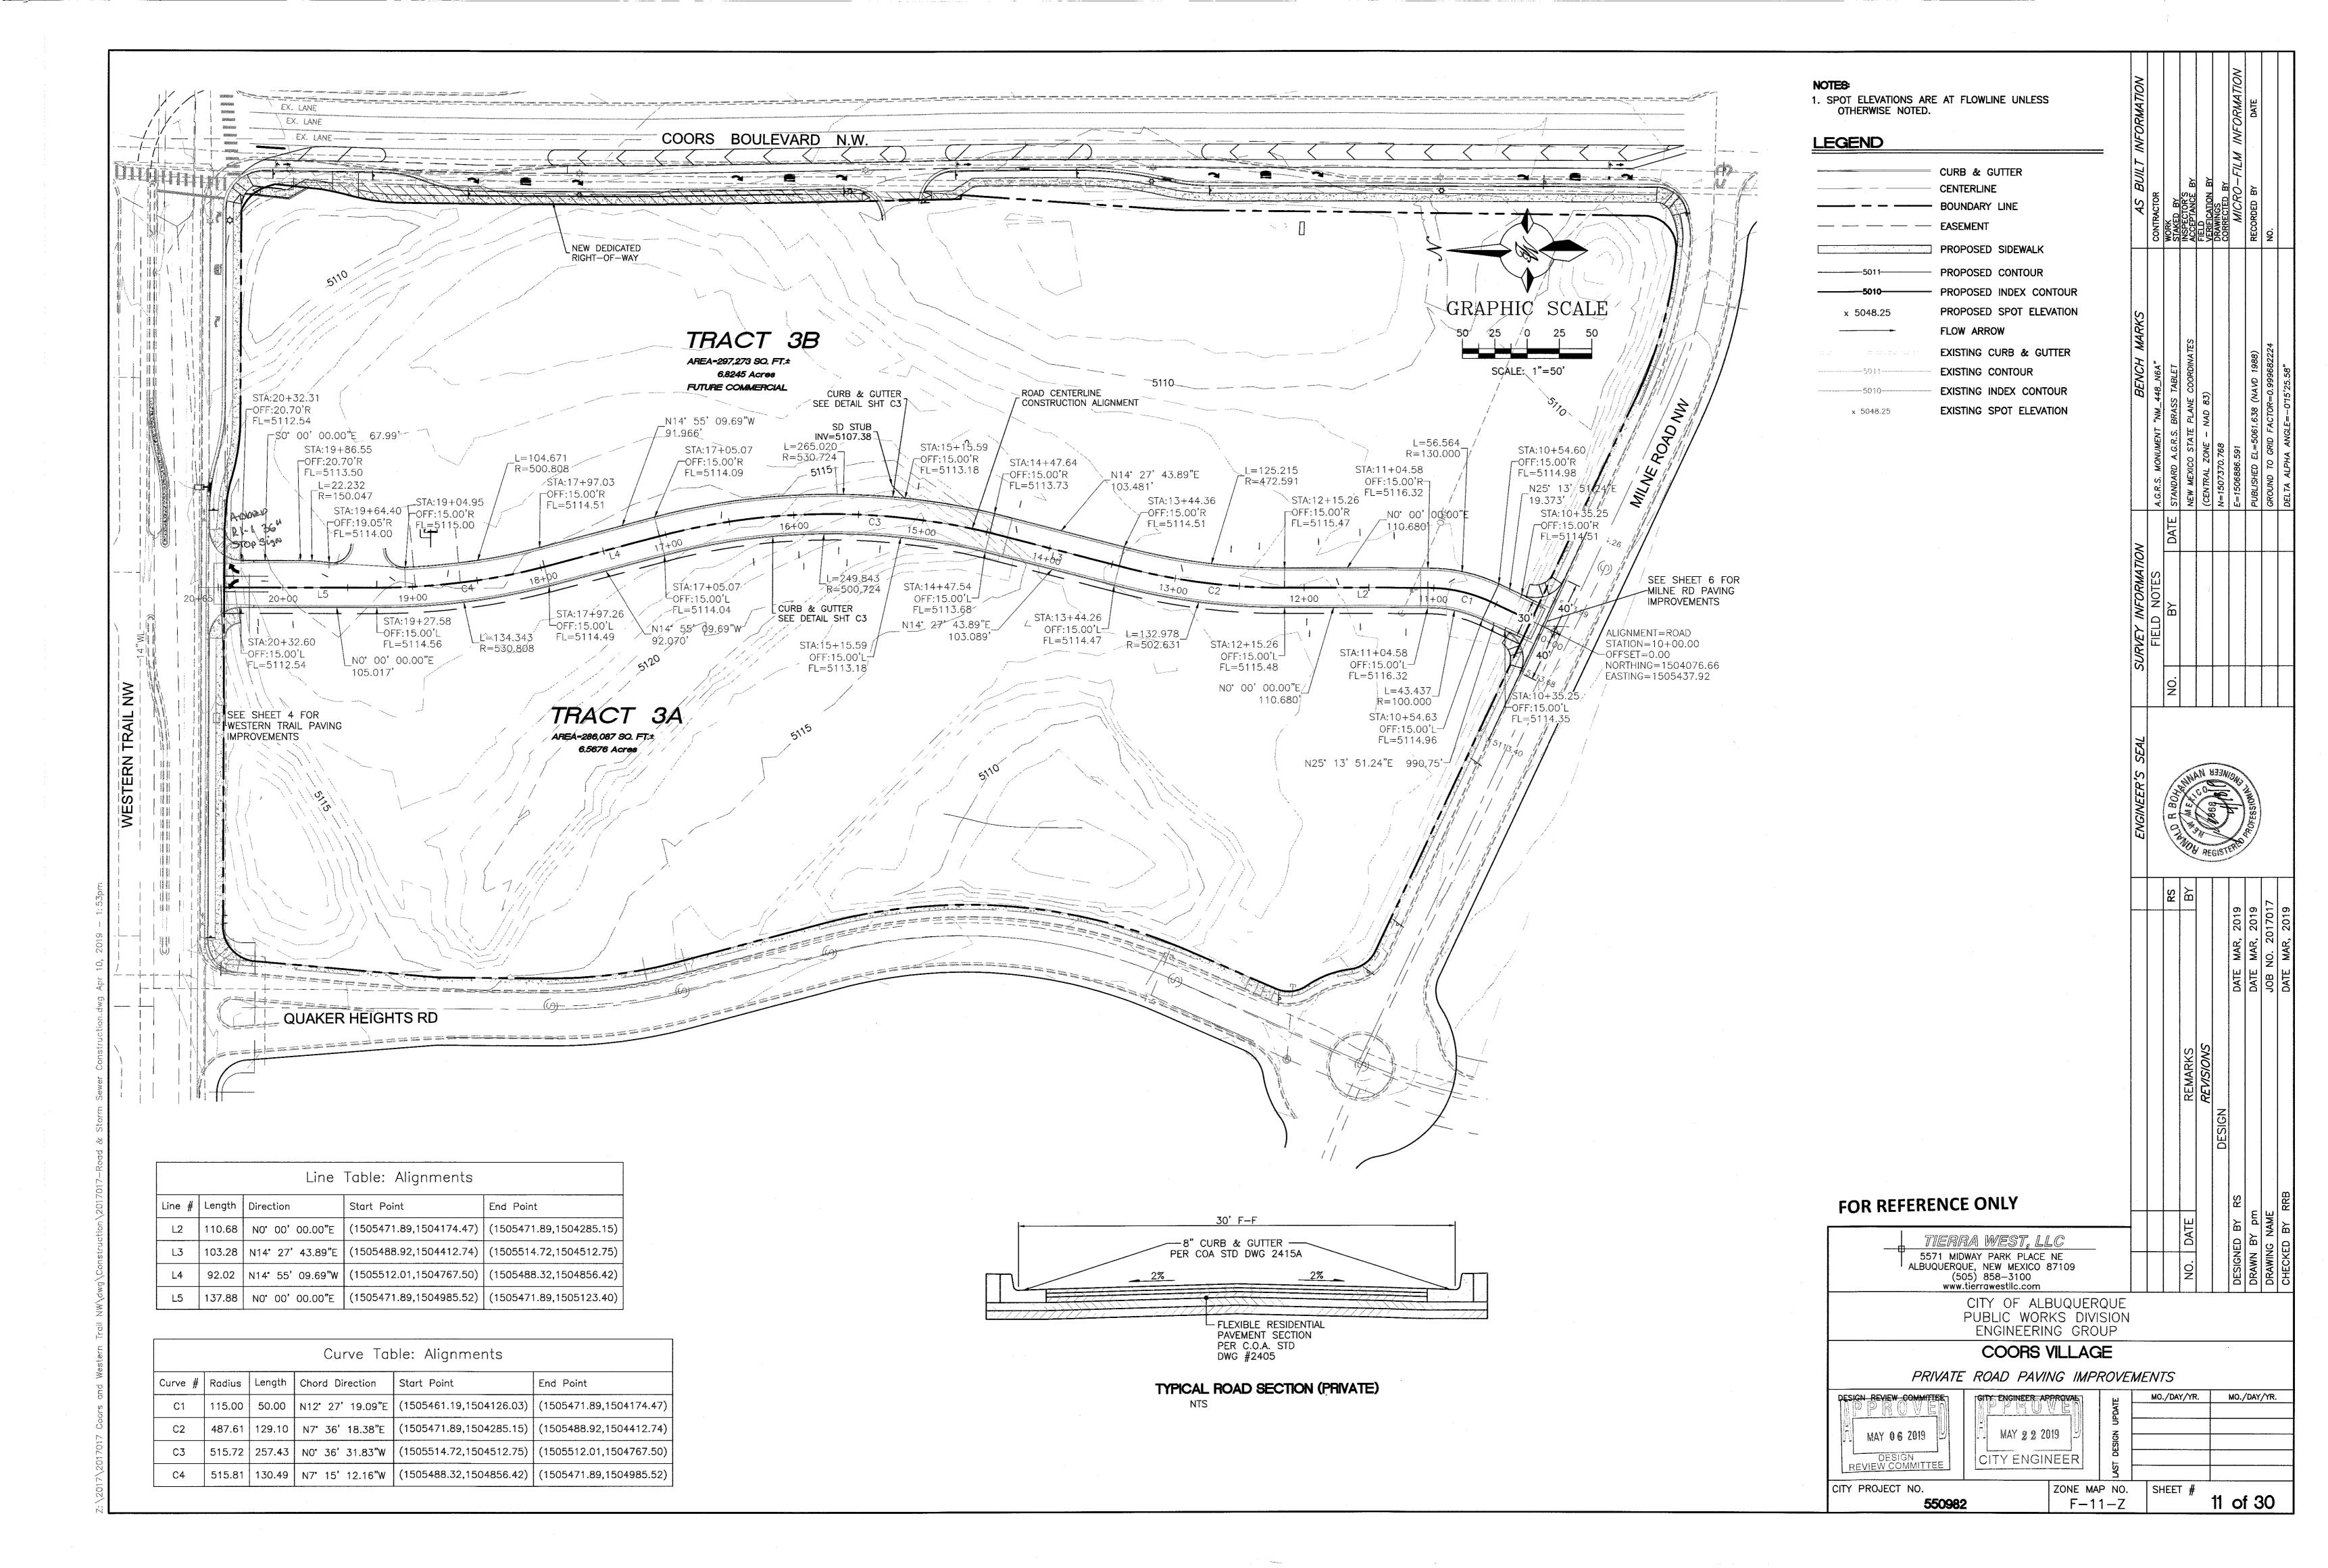

## COORS VILLAGE

MILNE RD. ENTRANCE IMPROVEMENTS (TO PRIVATE ROAD)

| PROJECT NO. 55098 | 2                            | ZONE MA<br>F—1 |          | SHEET #     | 6 of 30     |   |
|-------------------|------------------------------|----------------|----------|-------------|-------------|---|
| MAY 0 6 2019      | MAY <b>2 2 20</b> CITY ENGIN |                | T DESIGN |             |             |   |
| PROVE             | P P R                        | PROVAL         | UPDATE   | MO./DAY/YR. | MO./DAY/YR. | _ |