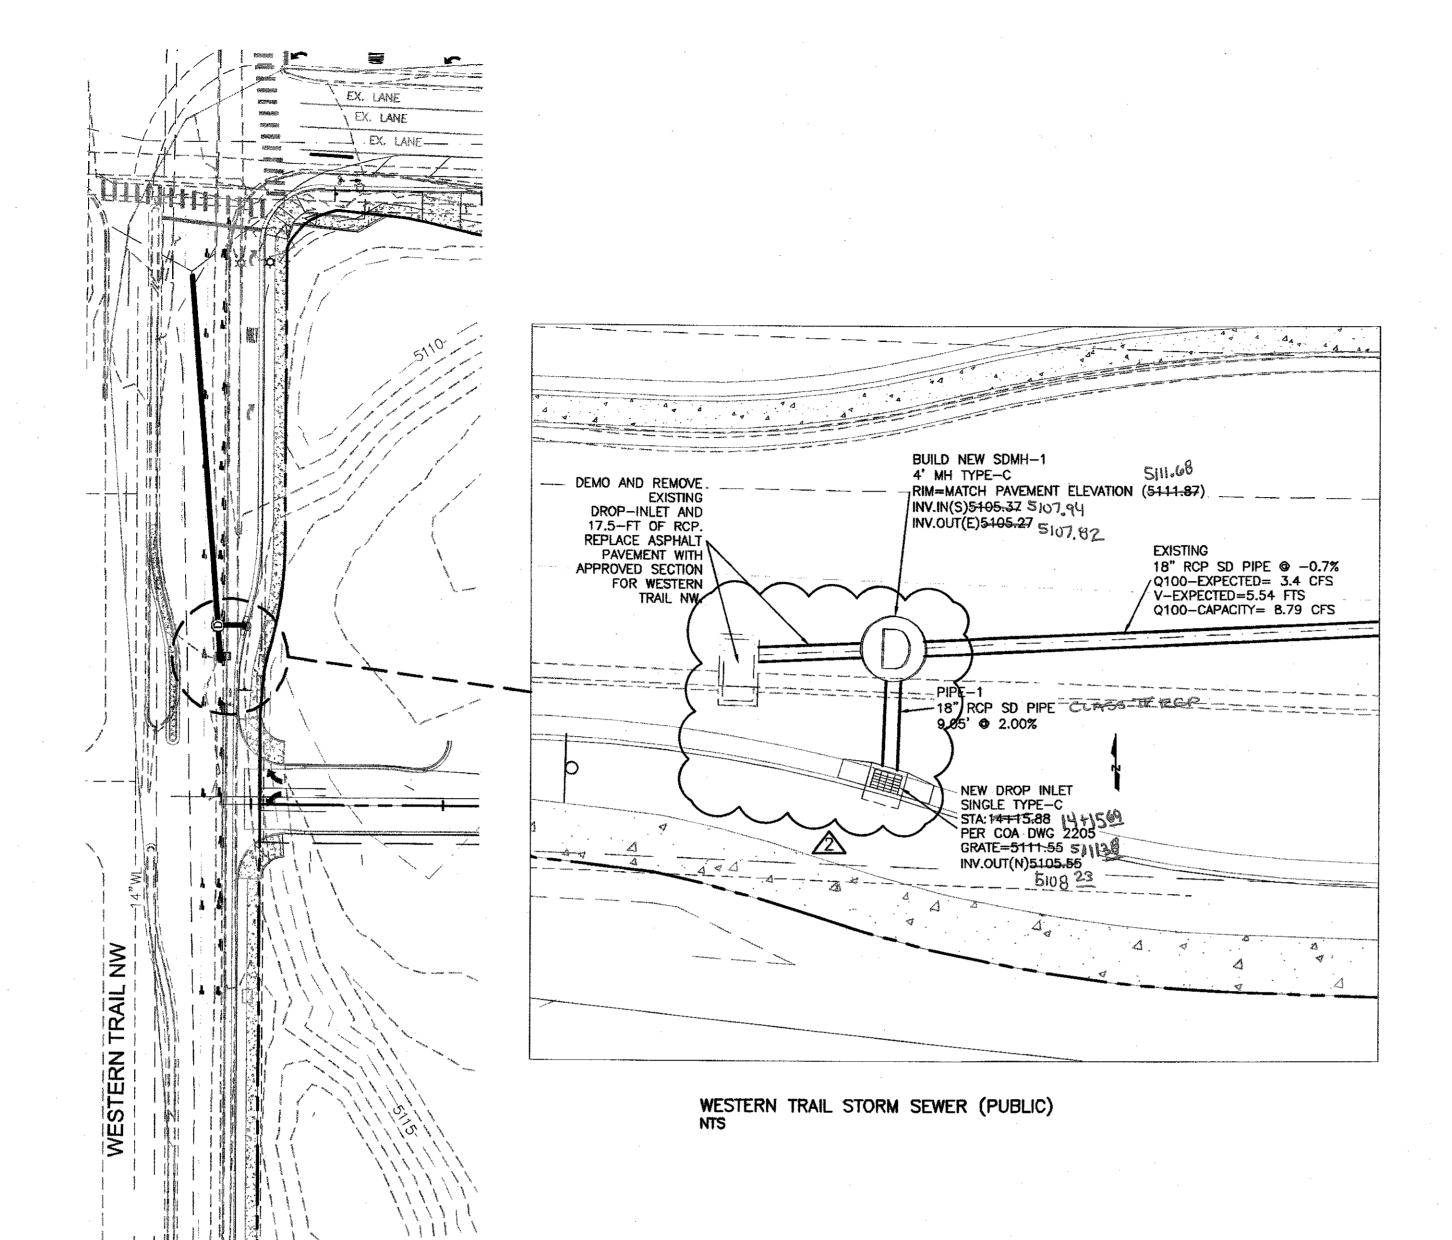

## **HYDROLOGY**

1. ALL STORM DRAINS SHALL BE RCP CLASS III UNLESS OTHERWISE NOTED ON THE PLANS.

2. RCP SHALL BE INSTALLED SO THAT THE JOINT GAP AT THE HOME POSITION SHALL CONFORM TO THE APPROVED MANUFACTURER'S RECOMMENDATION. MANUFACTURER'S RECOMMENDED JOINT GAP TOLERANCES FOR EACH PIPE SIZE AND TYPE SHALL BE SUBMITTED TO THE ENGINEER FOR APPROVAL PRIOR TO PLACEMENT OF PIPE. RCP JOINTS SHALL NOT BE GROUTED UNLESS DIRECTED BY THE ENGINEER AND WITH CITY APPROVAL.

ALL UTILITIES AND UTILITY SERVICE LINES SHALL BE INSTALLED PRIOR TO PAVING. EXISTING VALVES AND MANHOLES SHALL NOT BE BURIED OR PAVED OVER BUT RIMS SHALL BE ADJUSTED TO MATCH NEW GRADE PER COA STANDARD DRAWINGS 2460 AND 2461.

4. MANHOLE RIMS, FIRE HYDRANT ELEVATIONS, AND FLANGE ELEVATIONS SHOWN ARE APPROXIMATE. CONTRACTOR SHALL FIELD VERIFY AND ADJUST TO FINAL PAVEMENT OR SURFACE GRADES.

WILL AFFECT THE PUBLIC WATER OR SANITARY SEWER INFRASTRUCTURE. WORK REQUIRING SHUTOFF OF FACILITIES DESIGNATED AS MASTER PLAN FACILITIES MUST BE COORDINATED WITH THE WATER AUTHORITY 14 DAYS IN ADVANCE OF PERFORMING SUCH WORK. WHEN DISTURBING MORE THAN 1/4 ACRES, CONTRACTOR SHALL SECURE A "TOPSOIL DISTURBANCE PERMIT" PRIOR TO BEGINNING ONLY WATER AUTHORITY CREWS ARE AUTHORIZED TO OPERATE PUBLIC VALVES. SHUTOFF REQUESTS MUST BE MADE ONLINE AT HTTP://ABCWUA.ORG/WATER\_SHUT\_OFF\_AND\_TURN\_ON\_PROCEDURES.ASPX