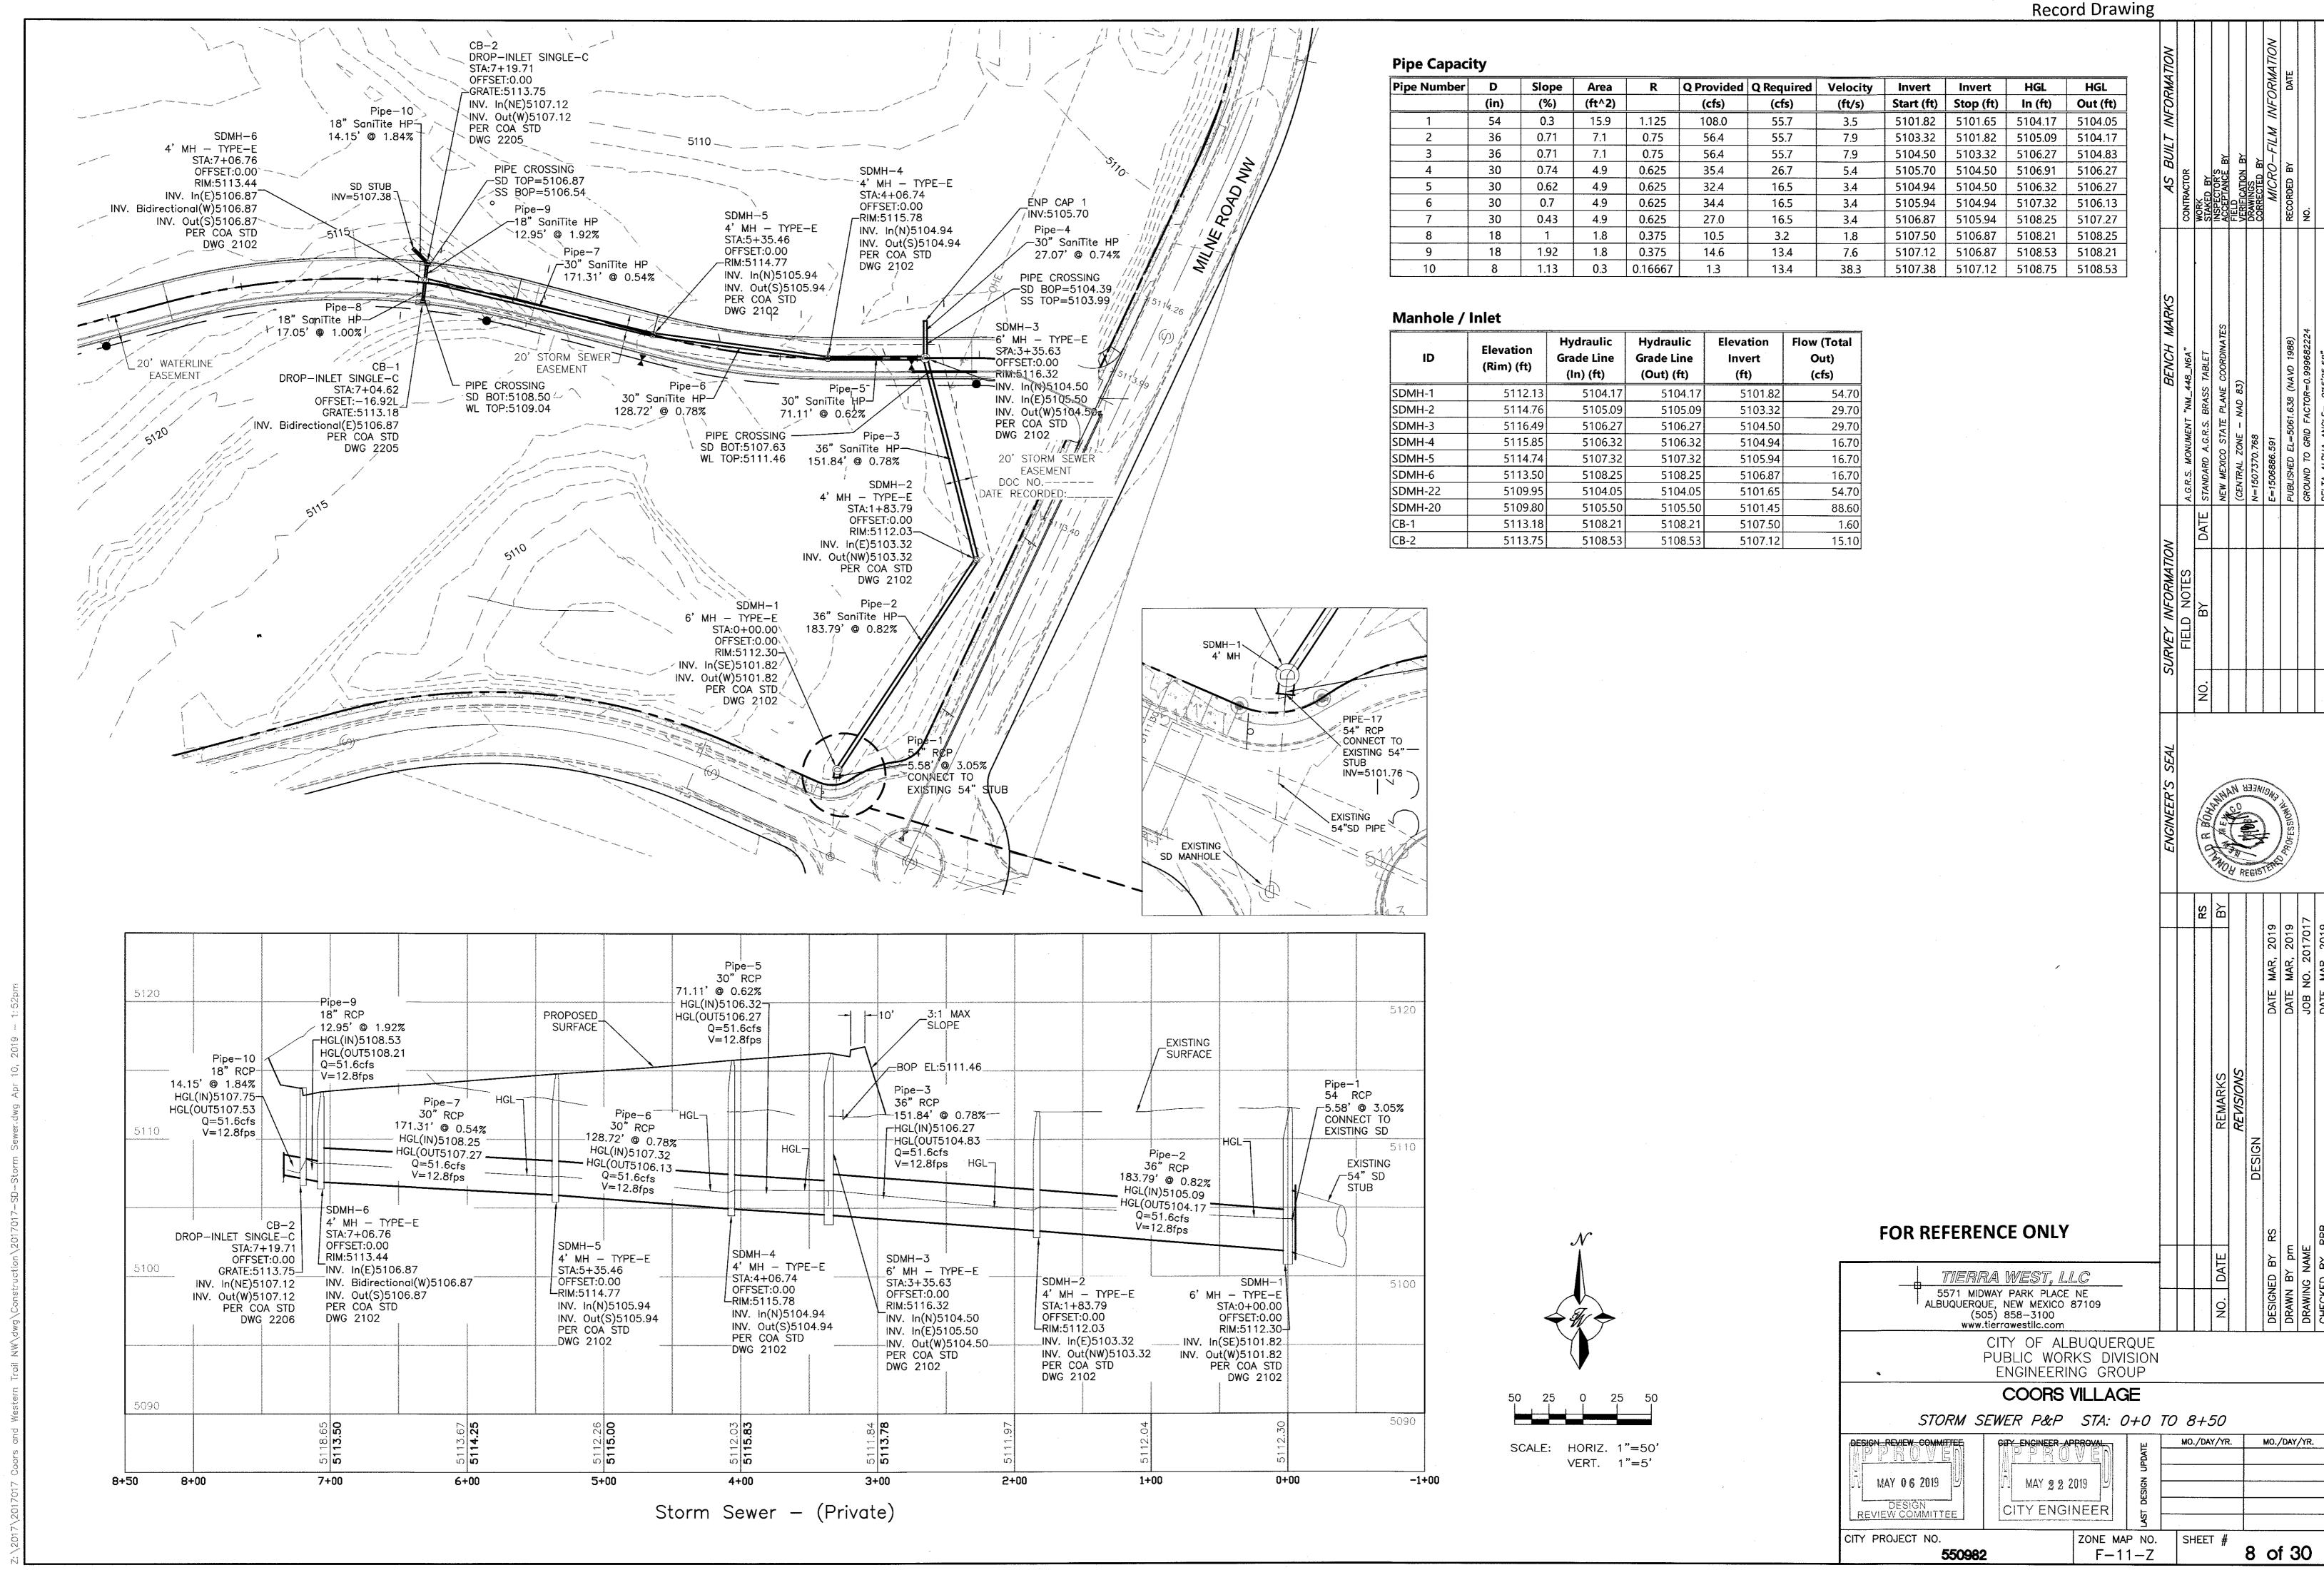

## **HYDROLOGY**

1. ALL STORM DRAINS SHALL BE RCP CLASS III UNLESS OTHERWISE NOTED ON THE PLANS.

2. RCP SHALL BE INSTALLED SO THAT THE JOINT GAP AT THE HOME POSITION SHALL CONFORM TO THE APPROVED MANUFACTURER'S RECOMMENDATION. MANUFACTURER'S RECOMMENDED JOINT GAP TOLERANCES FOR EACH PIPE SIZE AND TYPE SHALL BE SUBMITTED TO THE ENGINEER FOR APPROVAL PRIOR TO PLACEMENT OF PIPE. RCP JOINTS SHALL NOT BE GROUTED UNLESS DIRECTED BY THE ENGINEER AND WITH CITY APPROVAL.