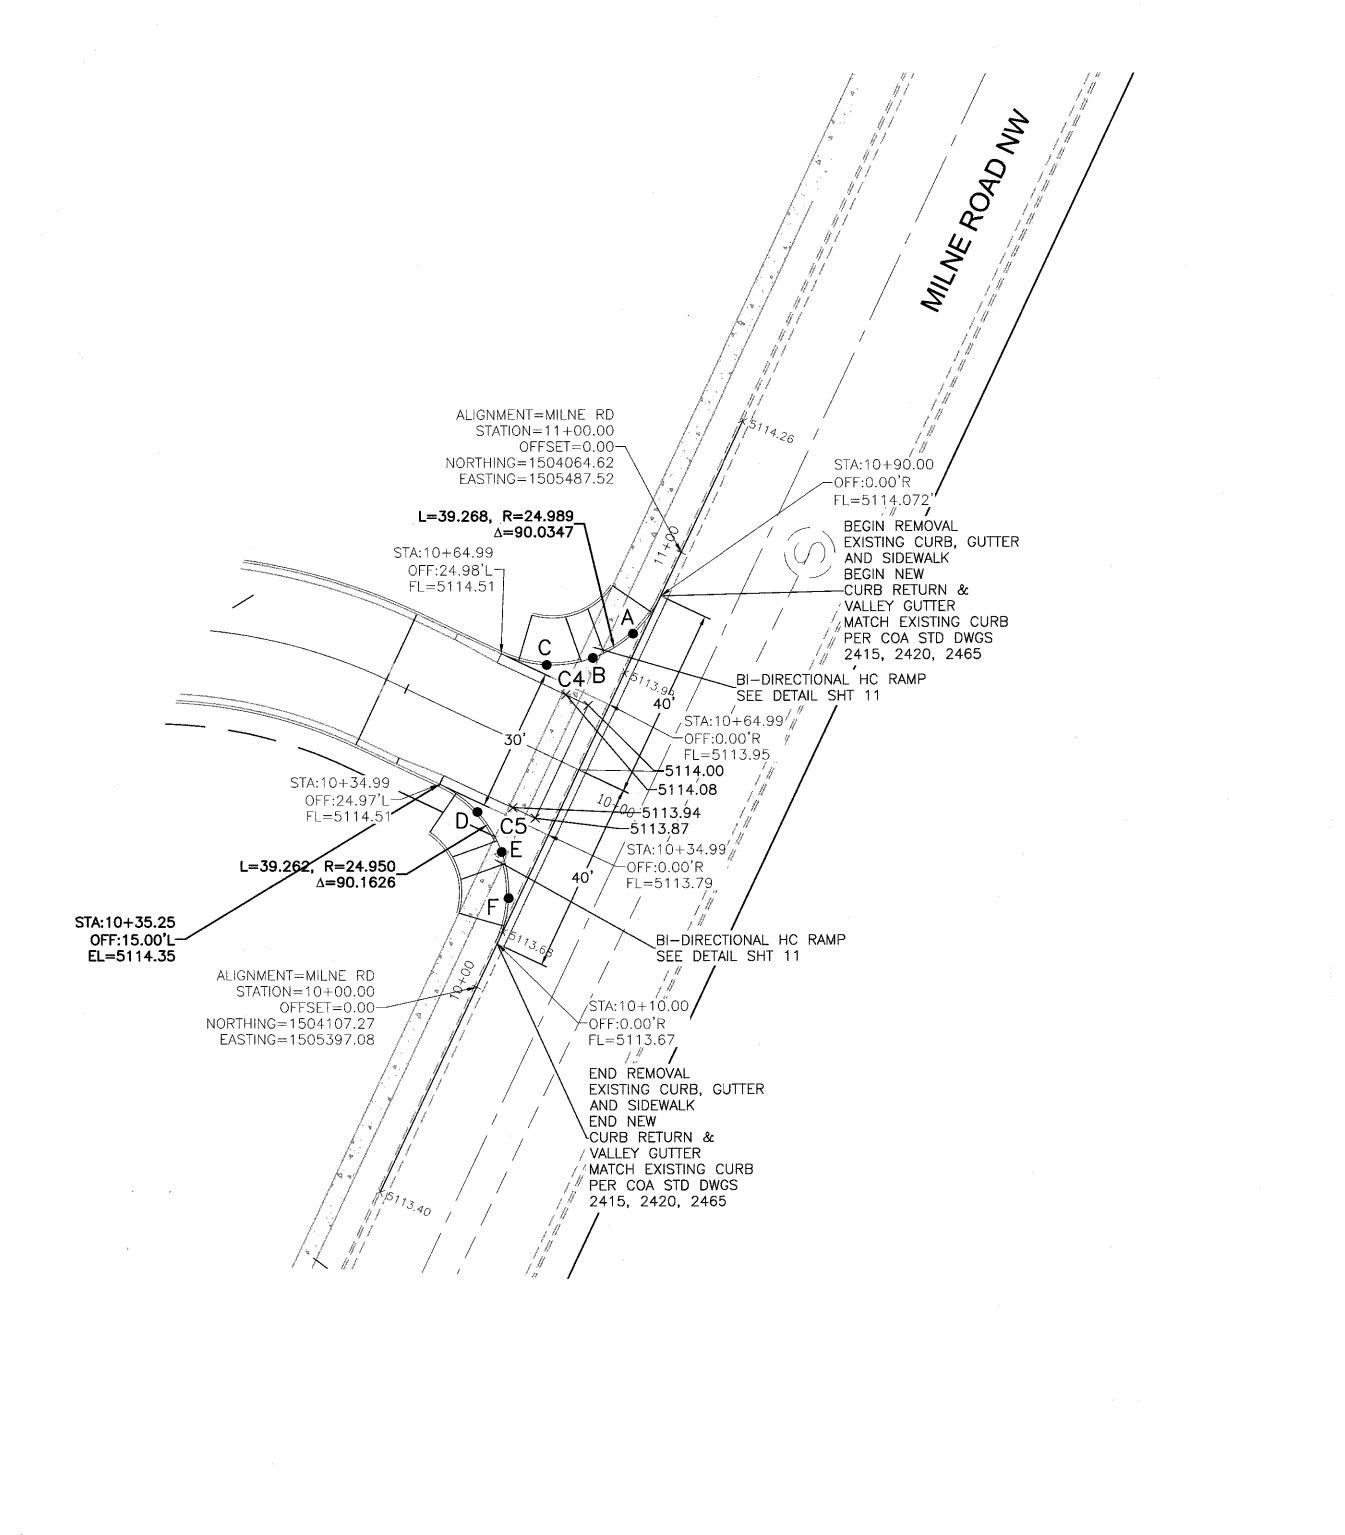

## QUARTER POINTS

|   | FL | ELEV.   |
|---|----|---------|
|   | Α  | 5114.18 |
| 4 | В  | 5114.29 |
|   | С  | 5114.40 |

FL ELEV. C5 D 5114.30 E 5114.09 F 5113.88

## COORS VILLAGE

MILNE RD. ENTRANCE IMPROVEMENTS (TO PRIVATE ROAD)

| PROJECT NO. 55098 | 2                            | ZONE MA<br>F—1 |          | SHEET #     | 6 of 30     |   |
|-------------------|------------------------------|----------------|----------|-------------|-------------|---|
| MAY 0 6 2019      | MAY <b>2 2 20</b> CITY ENGIN |                | T DESIGN |             |             |   |
| PROVE             | P P R                        | PROVAL         | UPDATE   | MO./DAY/YR. | MO./DAY/YR. | _ |