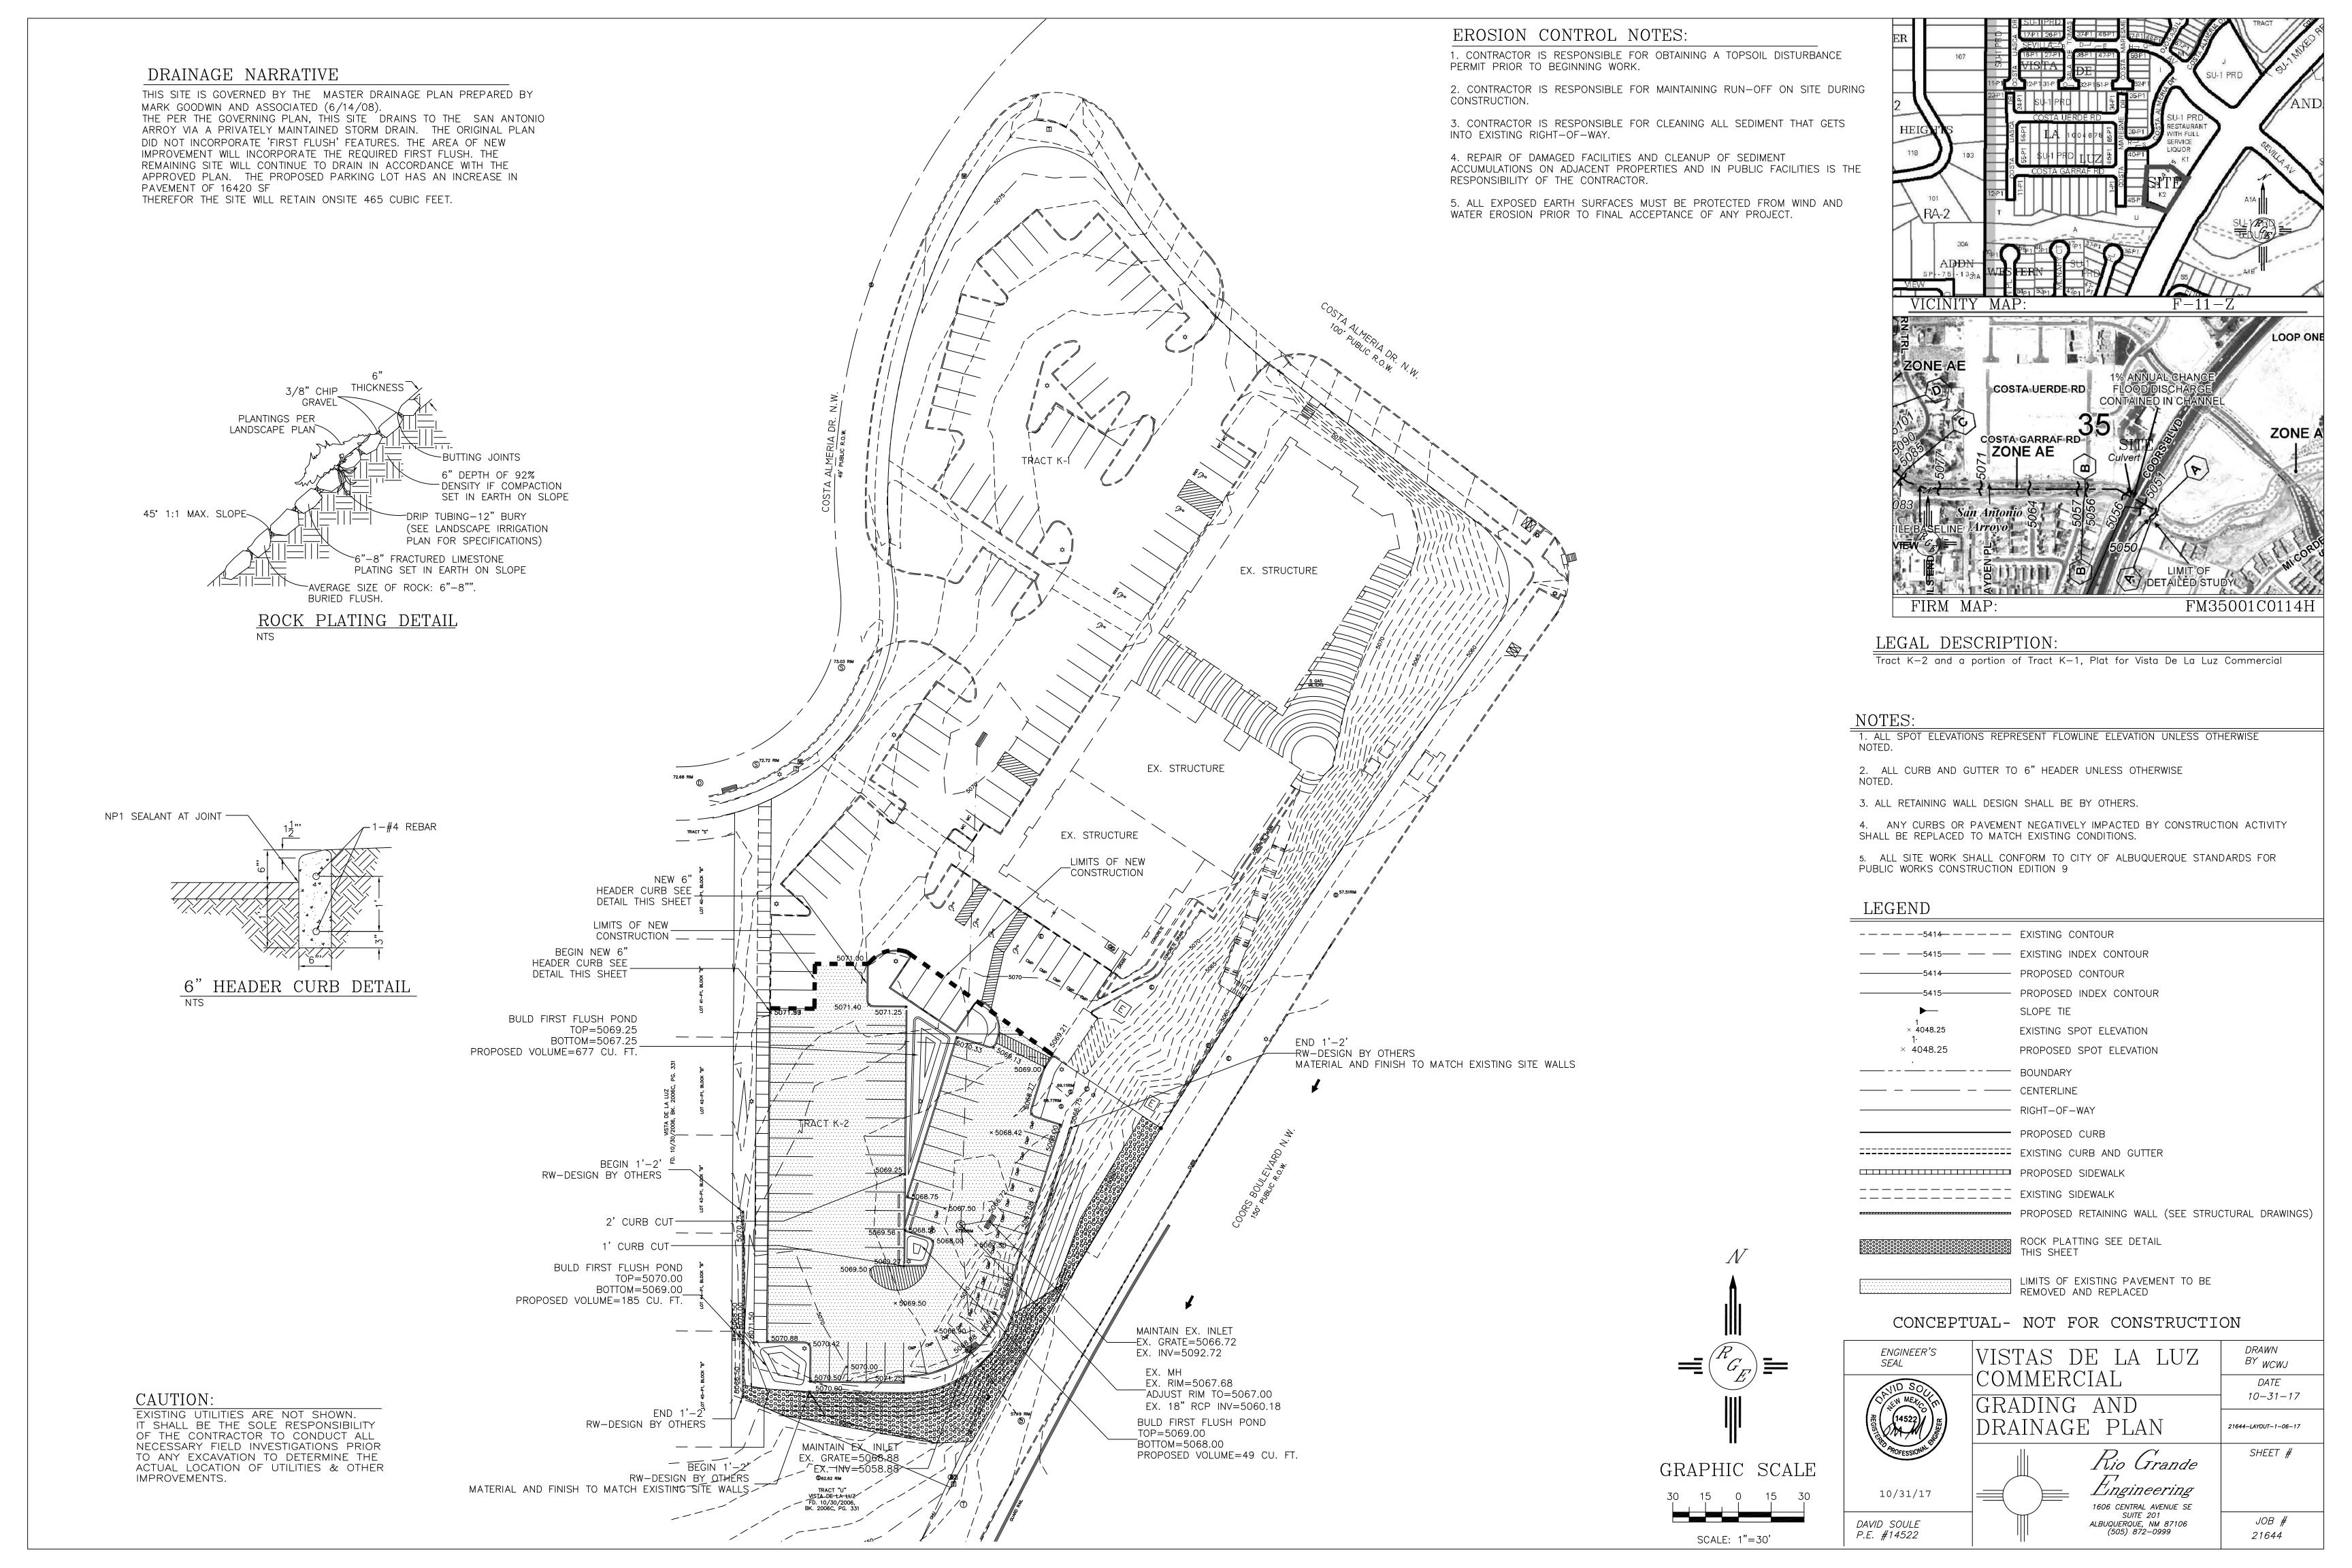

#### Prior to Grading/Paving Permit:

PO Box 1293

1. A Bernalillo County Recorded Private Facility Drainage Covenant is required for the stormwater quality ponds. The original notarized forms, exhibits, and recording fee (\$25, payable to City of Albuquerque) must be turned into DRC (4th, Plaza del Sol) for routing. Please contact Charlotte LaBadie (clabadie@cabq.gov, 924-3996) or Madeline Carruthers (mtafoya@cabq.gov, 924-3997) regarding the routing and recording process for covenants.

Albuquerque

NM 87103

2. Payment of the Fee in Lieu (Amount = \$2,016) for the first flush volume not captured must be made and a receipt provided with the Grading Permit set.

www.cabq.gov

If you have any questions, please contact me at 924-3695 or dpeterson@cabq.gov.