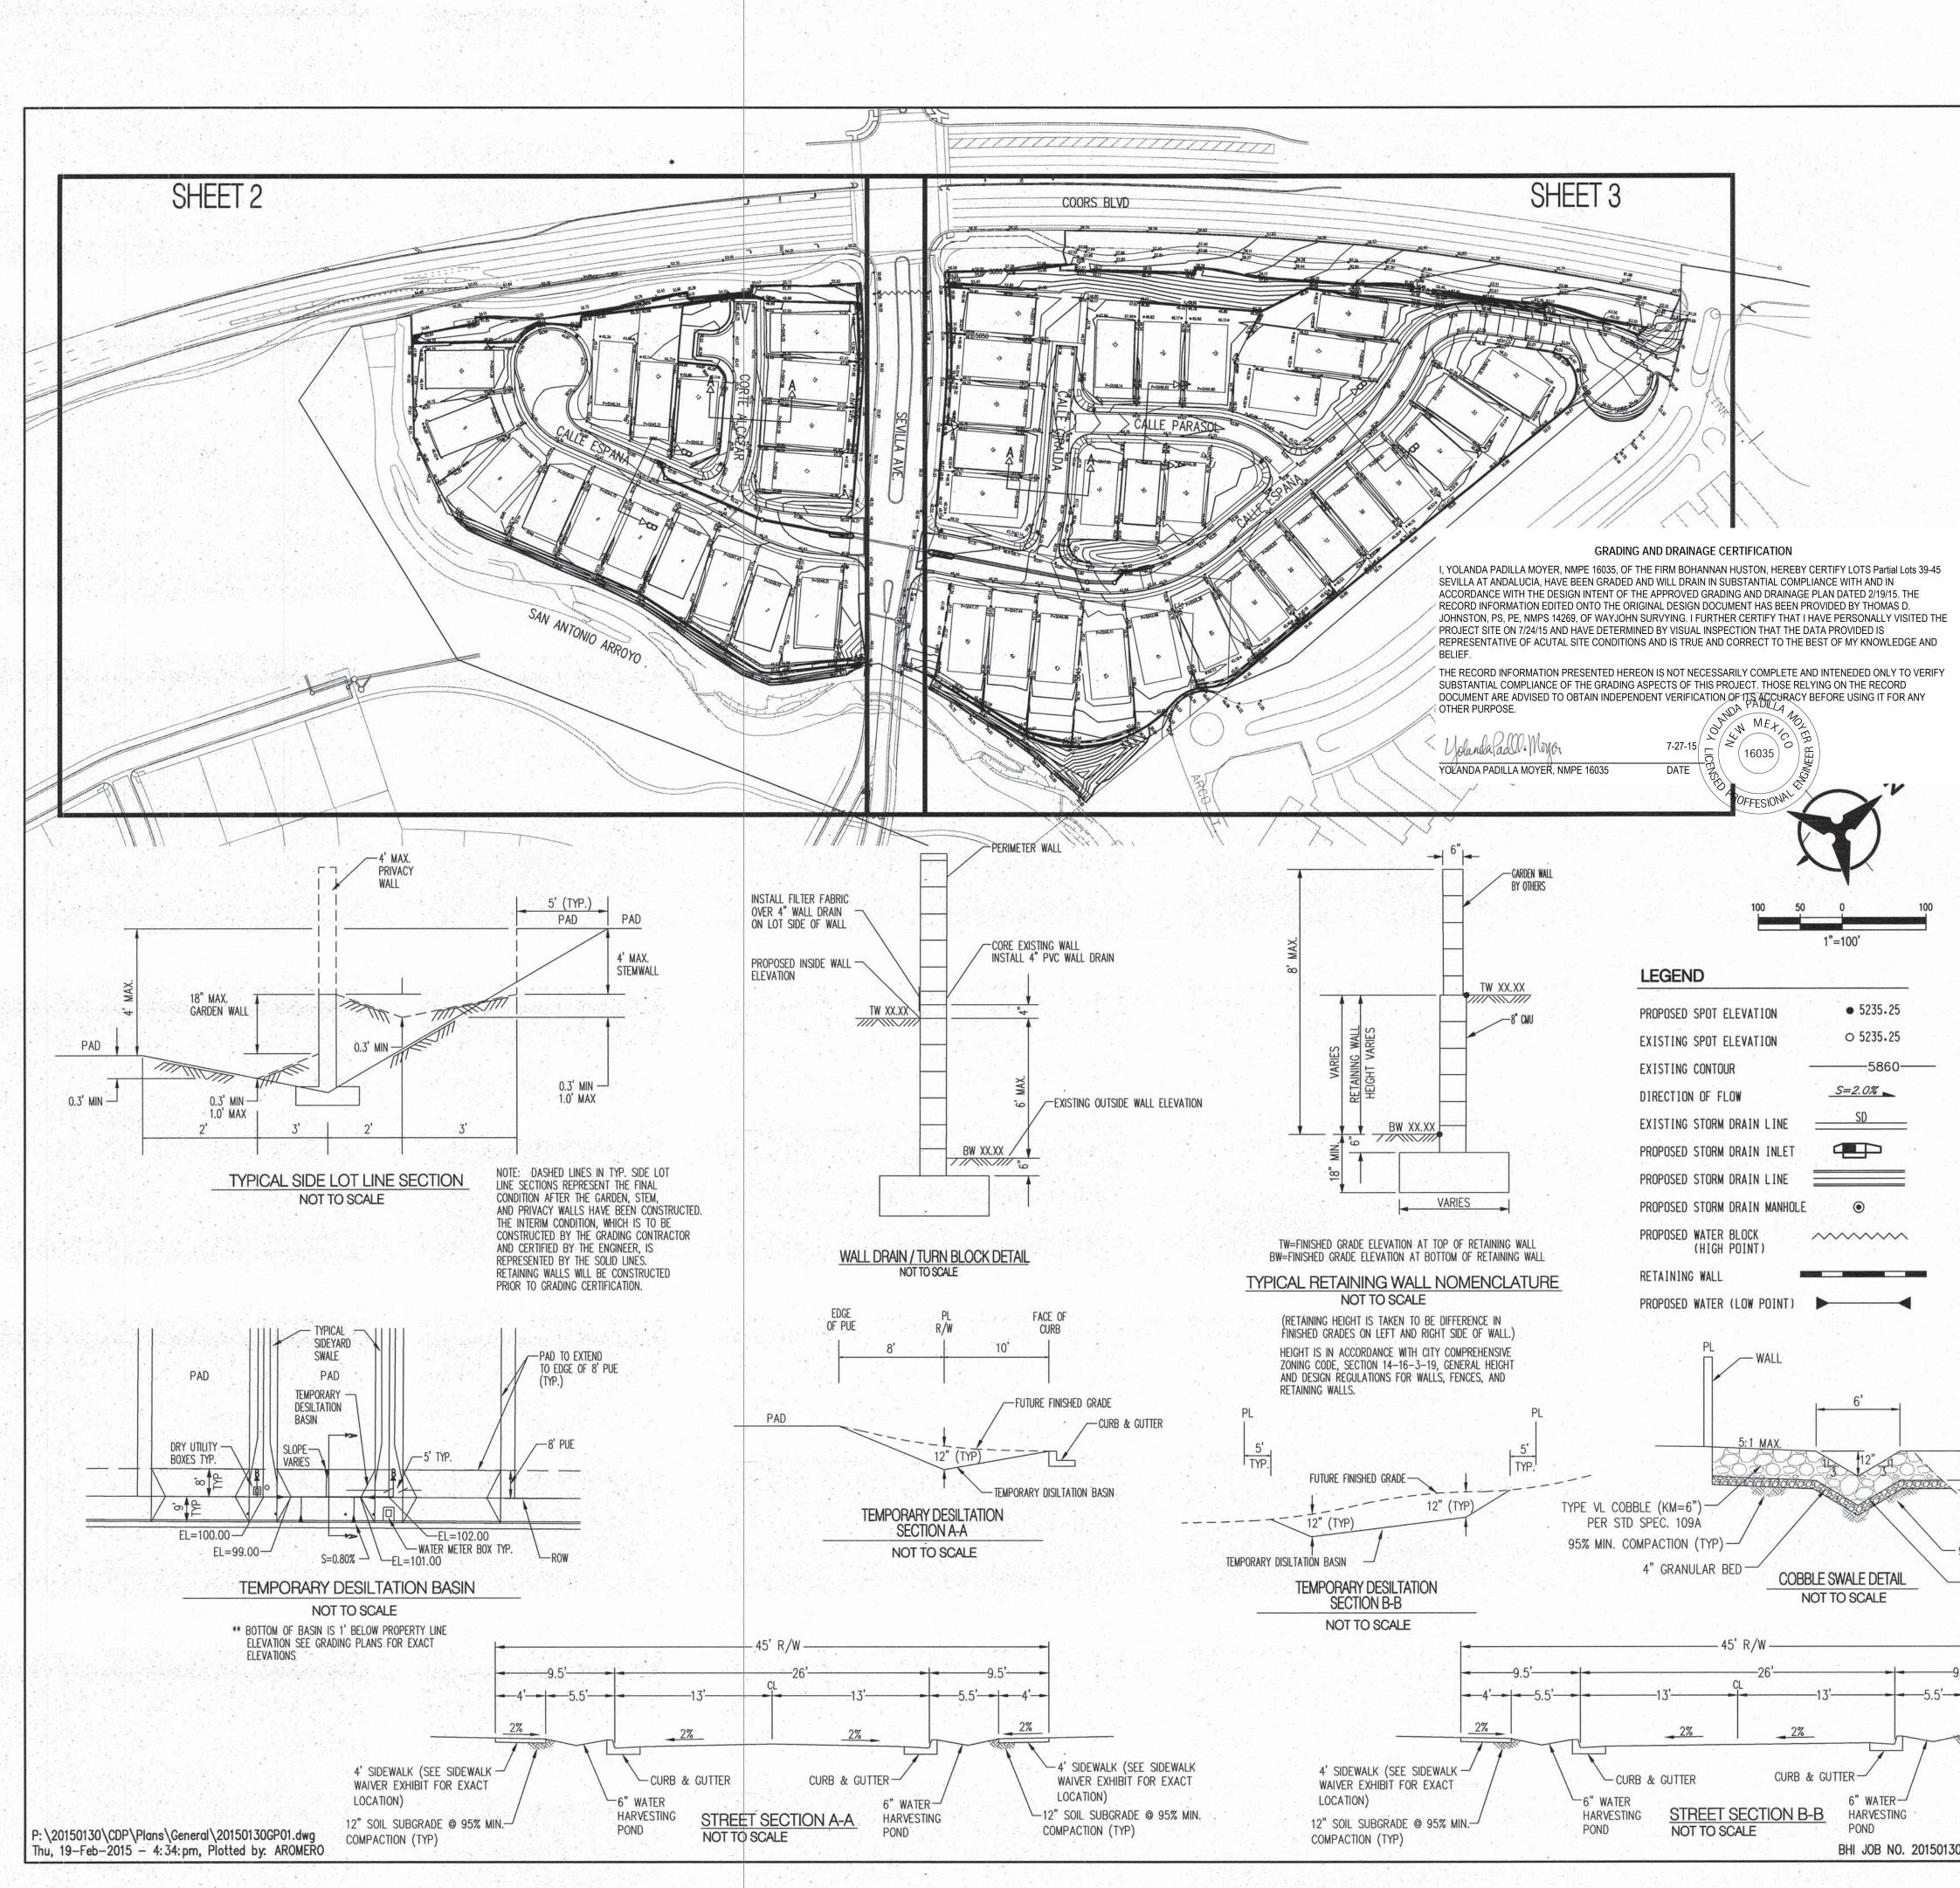

Re: Partial Grading and Drainage Certification, Lots 39-45 Sevilla @ Andalucia DRB Case No. 1000965 (File: F11D015C)

Dear Rita:

We are submitting a partial grading and drainage certification for Sevilla @ Andalucia. The partial certification includes Lots 39-45. Enclosed for your review is the approved grading and drainage plan dated 2/19/15. These lots have been graded; retaining walls, curb and gutter, pavement and downstream infrastructure have been constructed. The remaining lots on the north side of Sevilla Ave have been graded, but the retaining walls have not been completed. The remaining lots will be certified once construction of all improvements has been completed.

After reviewing these as-built elevations and visiting the site on 7/24/15 it is my belief that the above lots have been graded in substantial compliance with the approved grading and drainage plan and that the interim drainage improvements allow runoff to be managed in the interim condition.