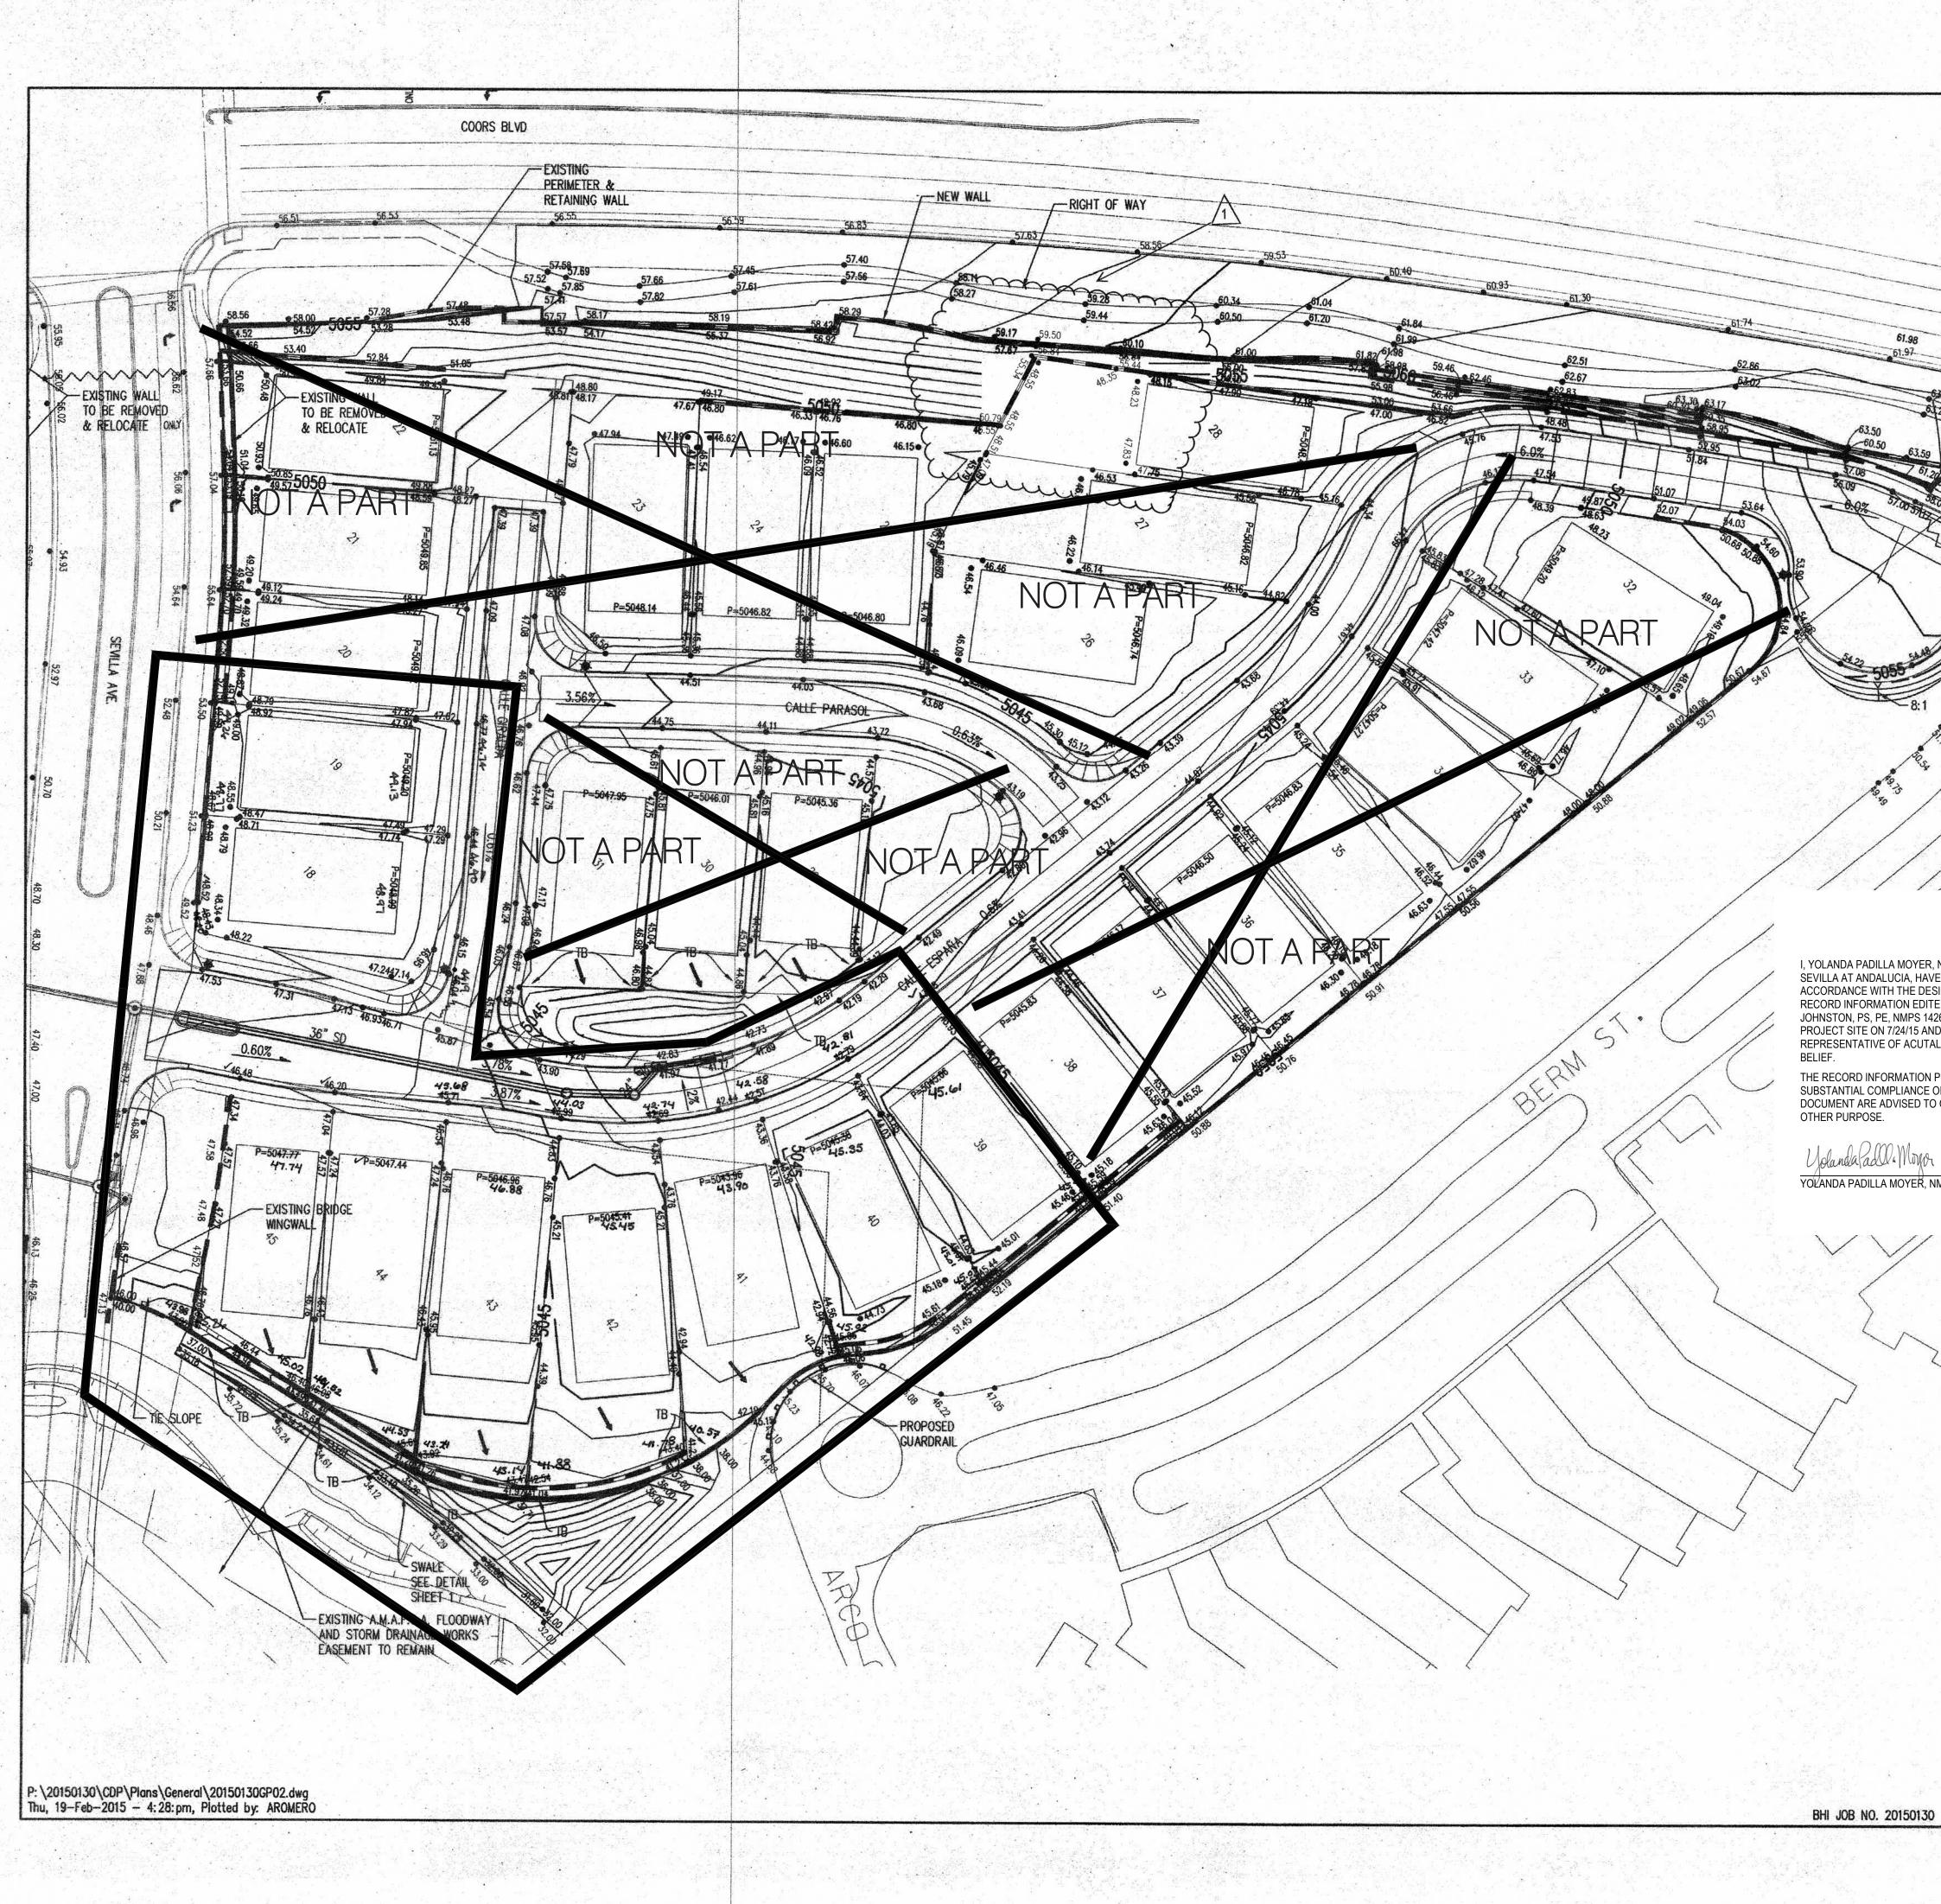

Re: Partial Grading and Drainage Certification, Lots 39-45 Sevilla @ Andalucia DRB Case No. 1000965 (File: F11D015C)

Dear Rita:

We are submitting a partial grading and drainage certification for Sevilla @ Andalucia. The partial certification includes Lots 39-45. Enclosed for your review is the approved grading and drainage plan dated 2/19/15. These lots have been graded; retaining walls, curb and gutter, pavement and downstream infrastructure have been constructed. The remaining lots on the north side of Sevilla Ave have been graded, but the retaining walls have not been completed. The remaining lots will be certified once construction of all improvements has been completed.

After reviewing these as-built elevations and visiting the site on 7/24/15 it is my belief that the above lots have been graded in substantial compliance with the approved grading and drainage plan and that the interim drainage improvements allow runoff to be managed in the interim condition.