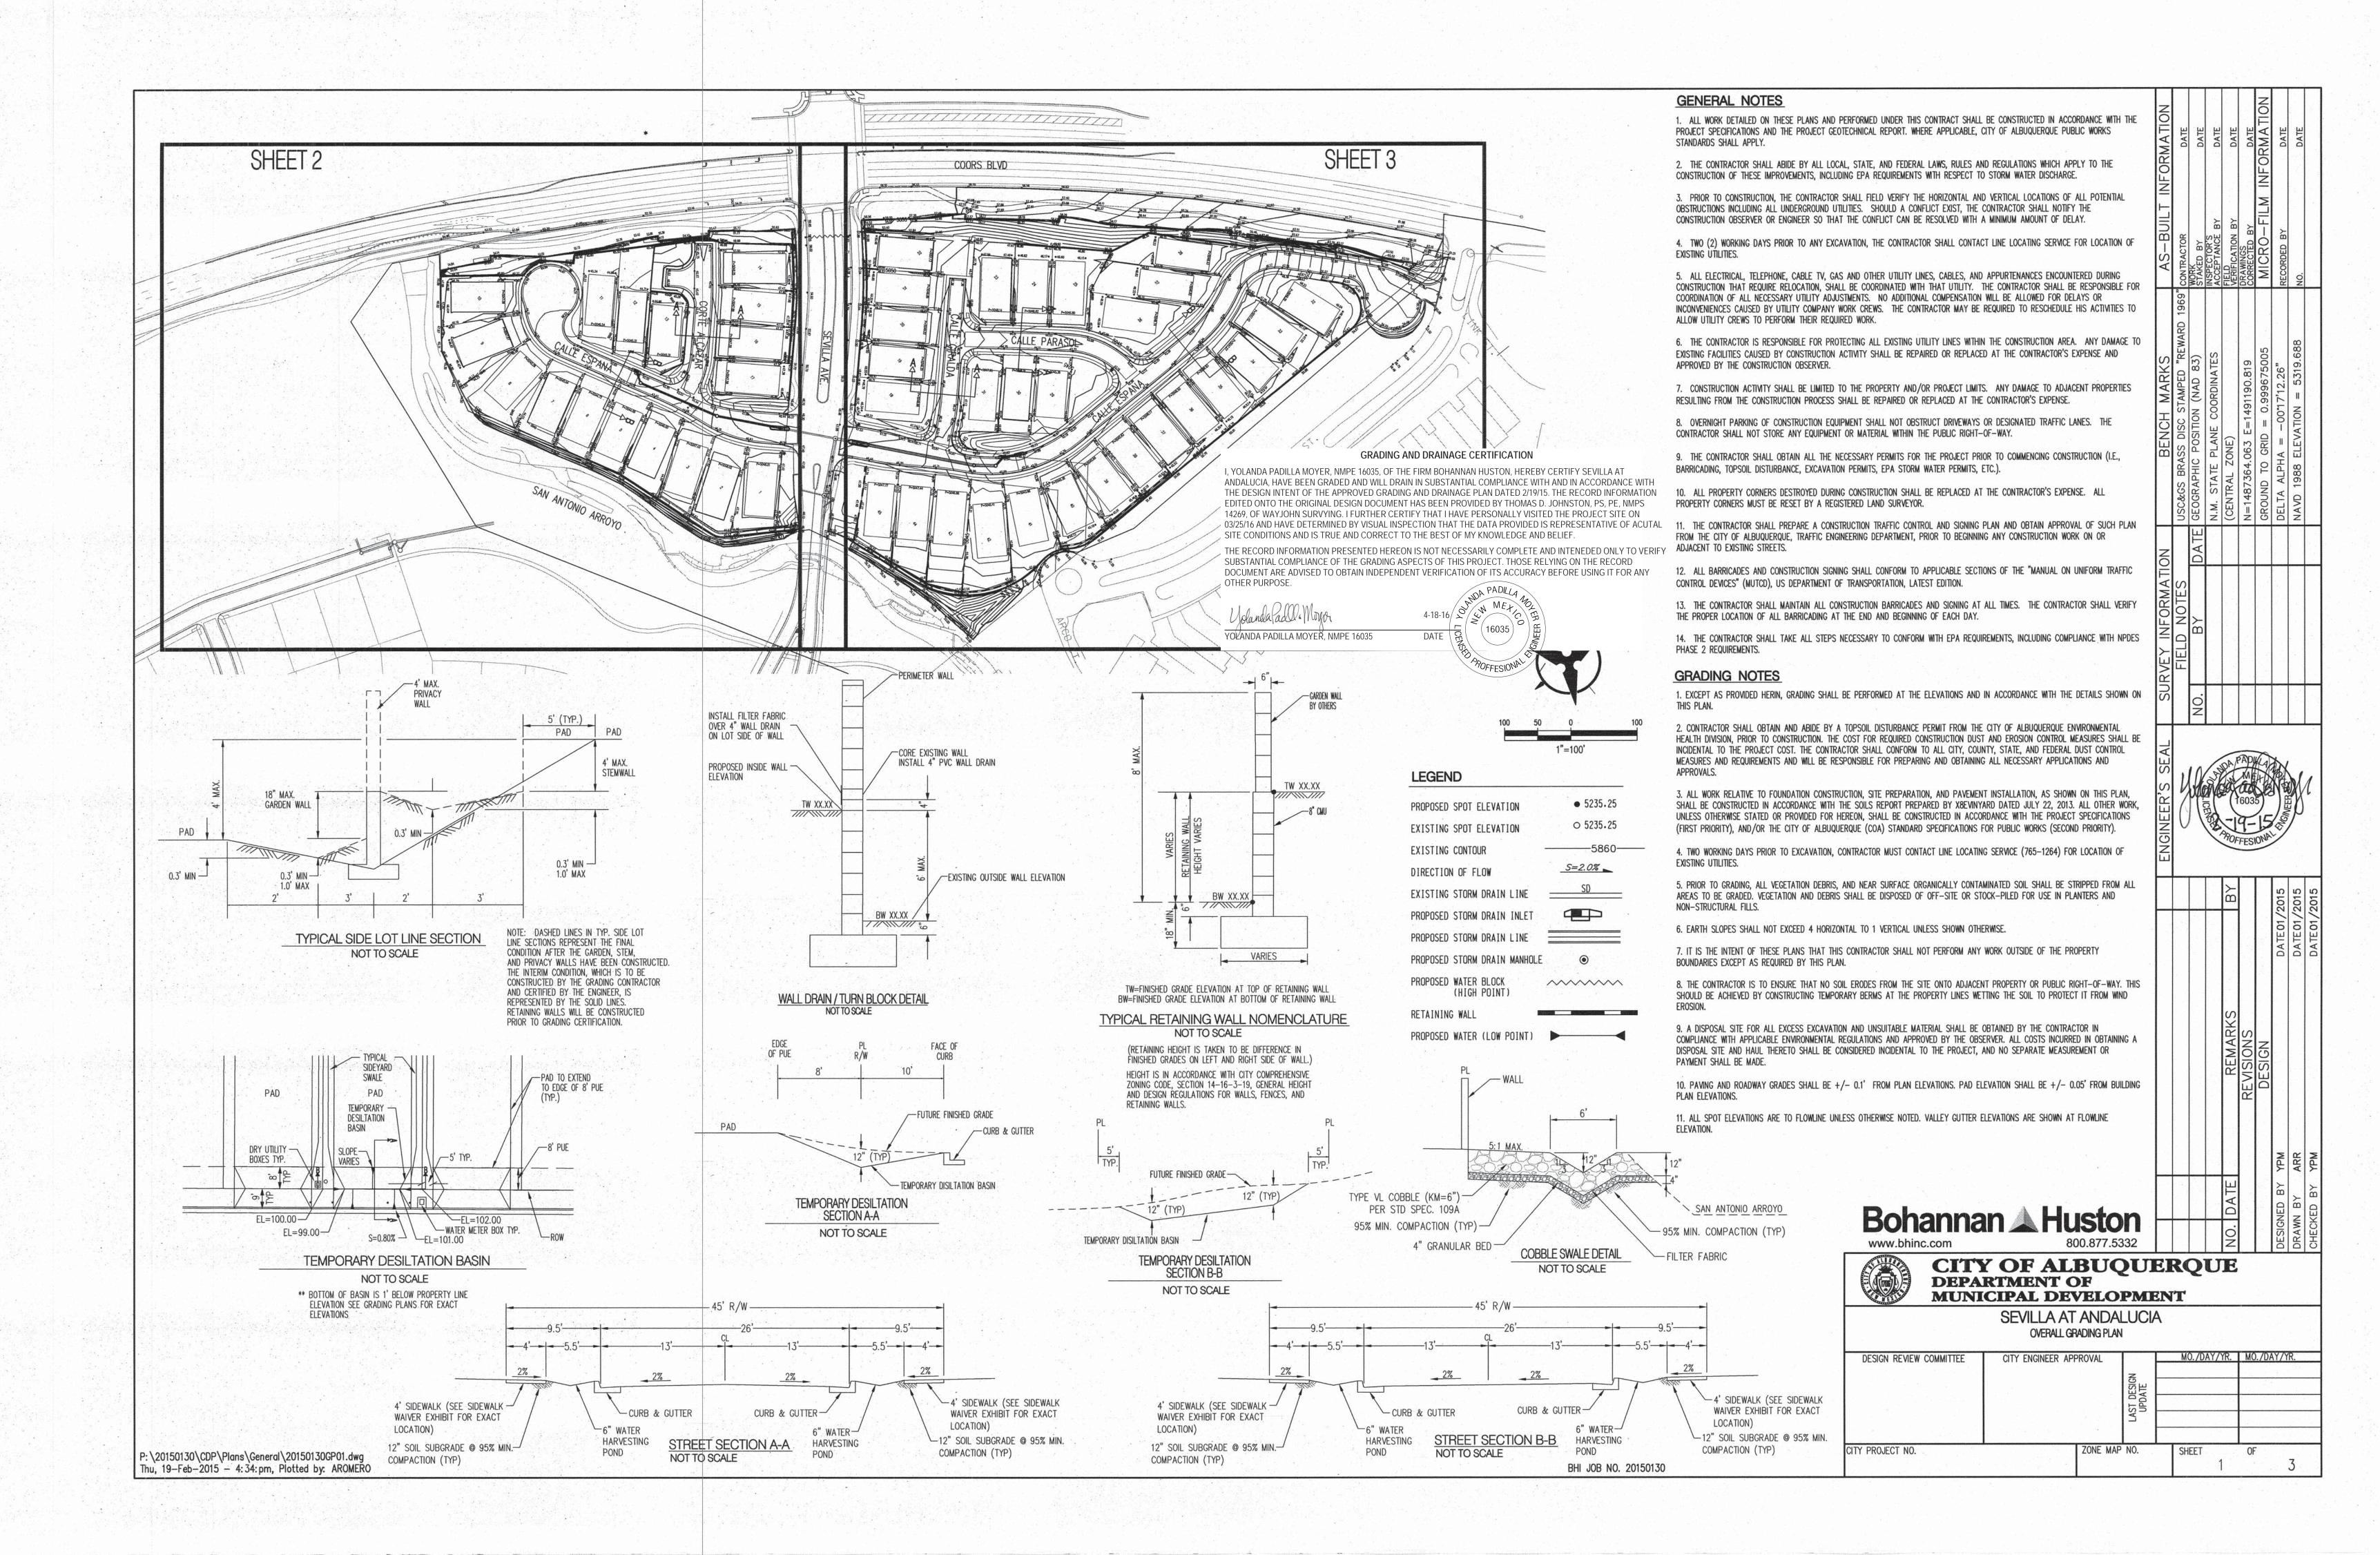

#### Dear Rita:

We are submitting a final grading and drainage certification for Sevilla @ Andalucia for Financial Guaranty Release. Enclosed for your review is the approved grading and drainage plan dated 2/19/15. These lots have been graded; retaining walls, curb and gutter, pavement and downstream infrastructure have been constructed.

After reviewing these as-built elevations and visiting the site on 03/25/16 it is my belief that the above lots have been graded in substantial compliance with the approved grading and drainage plan.

Lot 20 (Model Homes Parking Lot) certification is not included in this final certification. We have had discussions and concurrence with the City Engineer to exclude the parking lot for the Model Homes in the Final Certification since there is no definitive timeline for the Model Homes to be removed. Lot 20 will be required to submit a Grading and Drainage Certification prior to Building Permit Approval through the normal City of Albuquerque Grading and Drainage Certification.