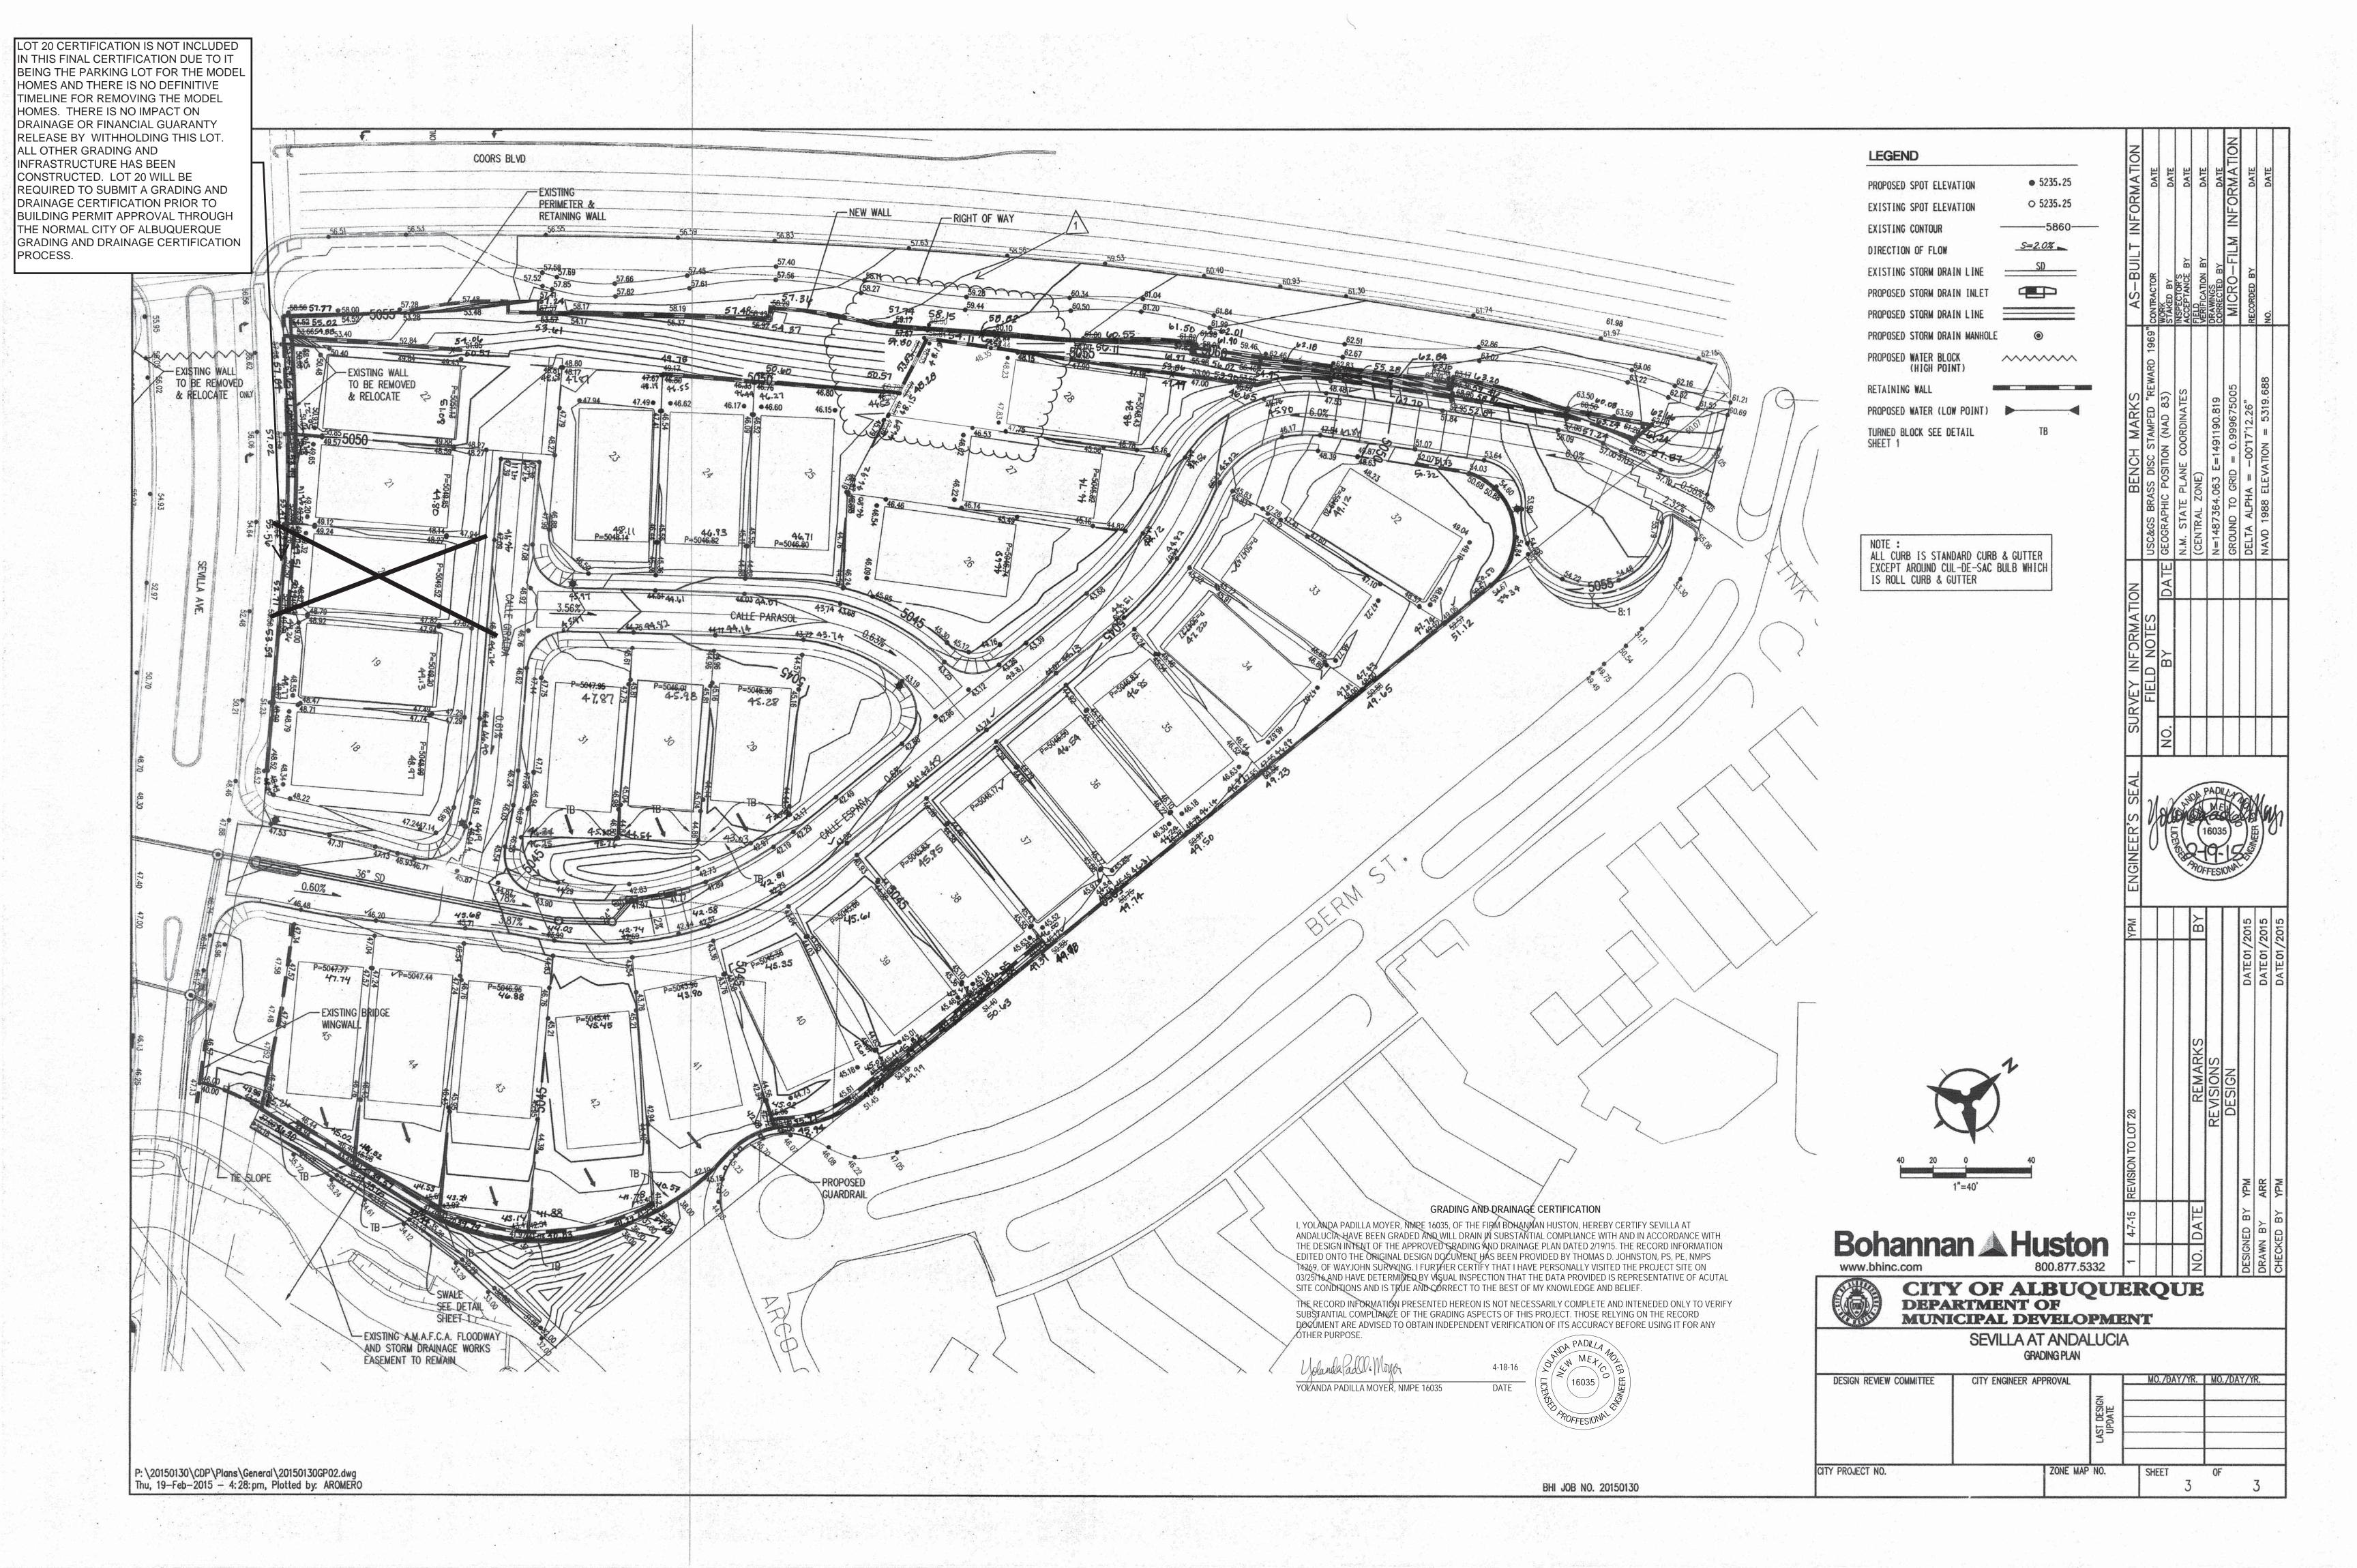

#### Dear Rita:

We are submitting a final grading and drainage certification for Sevilla @ Andalucia for Financial Guaranty Release. Enclosed for your review is the approved grading and drainage plan dated 2/19/15. These lots have been graded; retaining walls, curb and gutter, pavement and downstream infrastructure have been constructed.

After reviewing these as-built elevations and visiting the site on 03/25/16 it is my belief that the above lots have been graded in substantial compliance with the approved grading and drainage plan.

Lot 20 (Model Homes Parking Lot) certification is not included in this final certification. We have had discussions and concurrence with the City Engineer to exclude the parking lot for the Model Homes in the Final Certification since there is no definitive timeline for the Model Homes to be removed. Lot 20 will be required to submit a Grading and Drainage Certification prior to Building Permit Approval through the normal City of Albuquerque Grading and Drainage Certification.