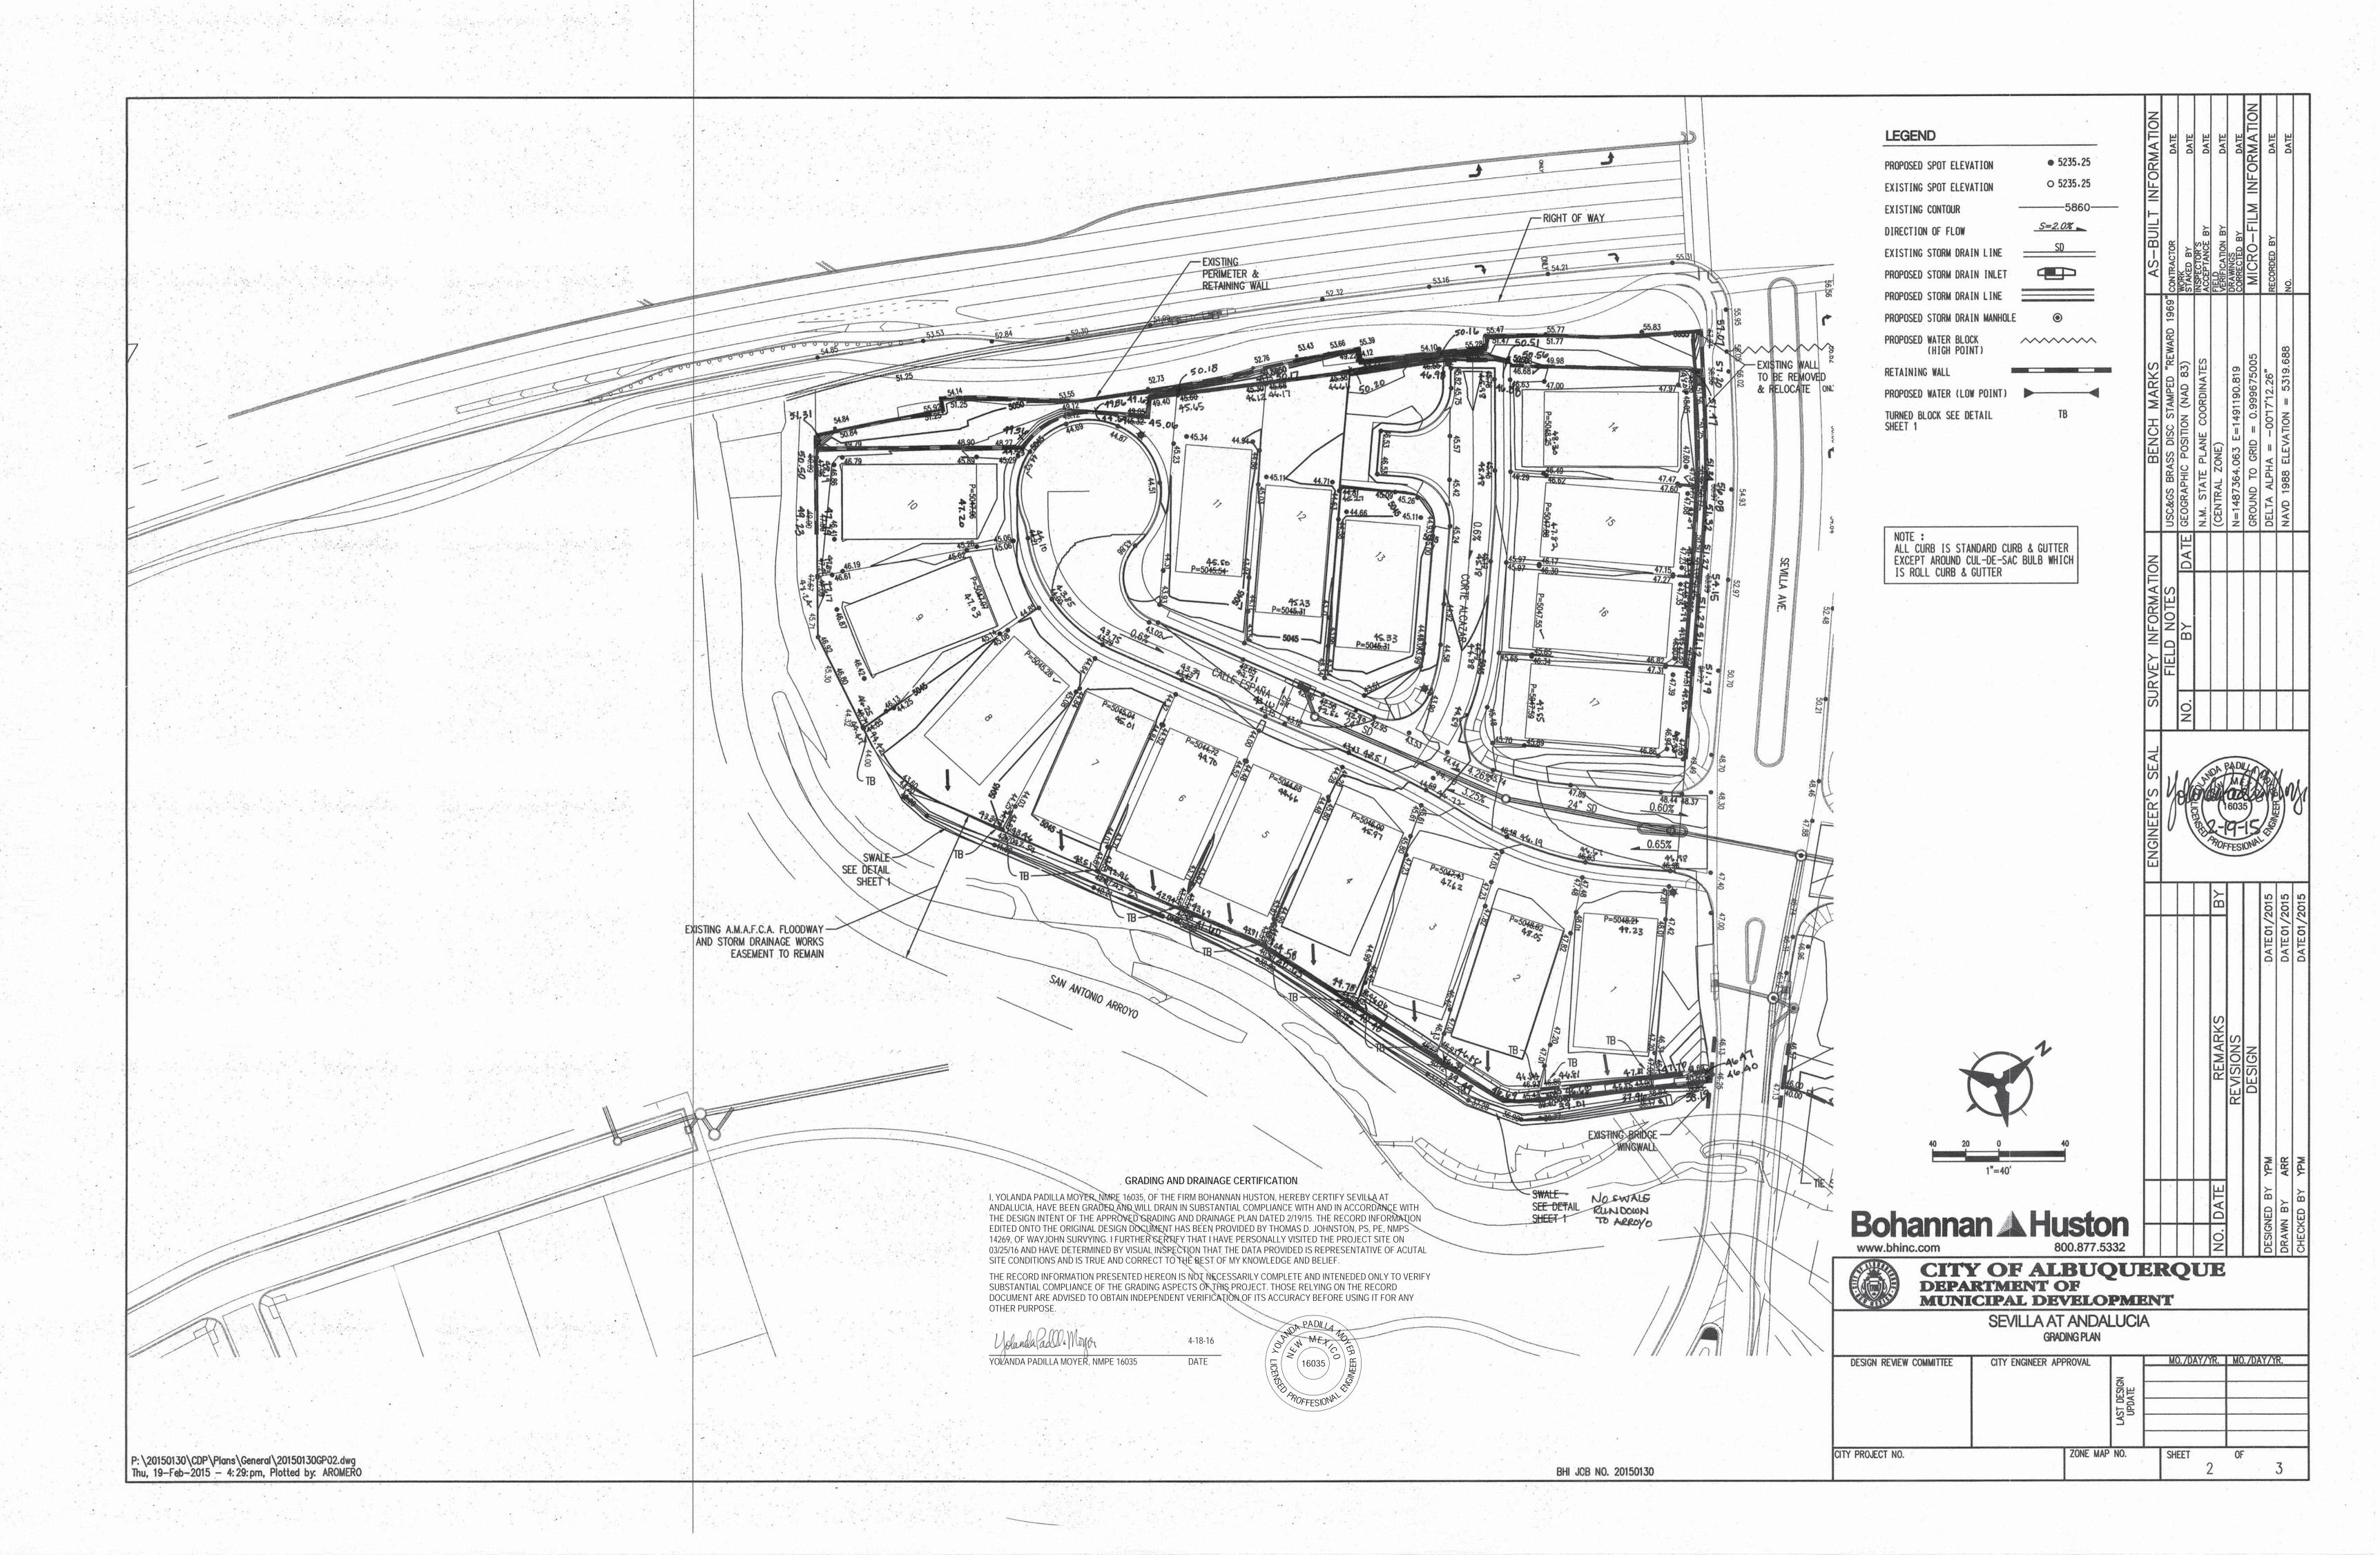

#### Dear Rita:

We are submitting a final grading and drainage certification for Sevilla @ Andalucia for Financial Guaranty Release. Enclosed for your review is the approved grading and drainage plan dated 2/19/15. These lots have been graded; retaining walls, curb and gutter, pavement and downstream infrastructure have been constructed.

After reviewing these as-built elevations and visiting the site on 03/25/16 it is my belief that the above lots have been graded in substantial compliance with the approved grading and drainage plan.

Lot 20 (Model Homes Parking Lot) certification is not included in this final certification. We have had discussions and concurrence with the City Engineer to exclude the parking lot for the Model Homes in the Final Certification since there is no definitive timeline for the Model Homes to be removed. Lot 20 will be required to submit a Grading and Drainage Certification prior to Building Permit Approval through the normal City of Albuquerque Grading and Drainage Certification.