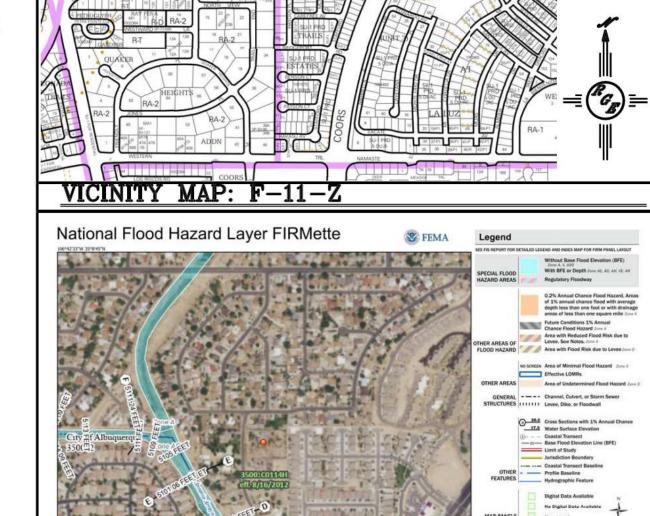

This site is within a fully developed area of albuquerque. The area does not have curb and gutter. The site lies within flood zone X . The site currently drains 1.21 cfs to the adjacent right of way. The proposed drainage solution retains the increase in developed storm water generated during the 100 year 10-day event. The site retains all the flow generated during the 6 hour event. The ponds are shallow and will overflow to the street in an emergency

## FIRM MAP:

## LEGAL DESCRIPTION:

LOT 108 QUAKER HEIGHTS ADDN. CITY OF ALBUQUERQUE, BERNALILLO COUNTY, NEW MEXICO

3/9/22

1. ALL SPOT ELEVATIONS REPRESENT FLOWLINE ELEVATION UNLESS OTHERWISE NOTED.

2. ALL SLOPES SHALL BE 3:1 MAX. AND GRAVEL OR NATIVE SEEDING PRIOR TO CO.