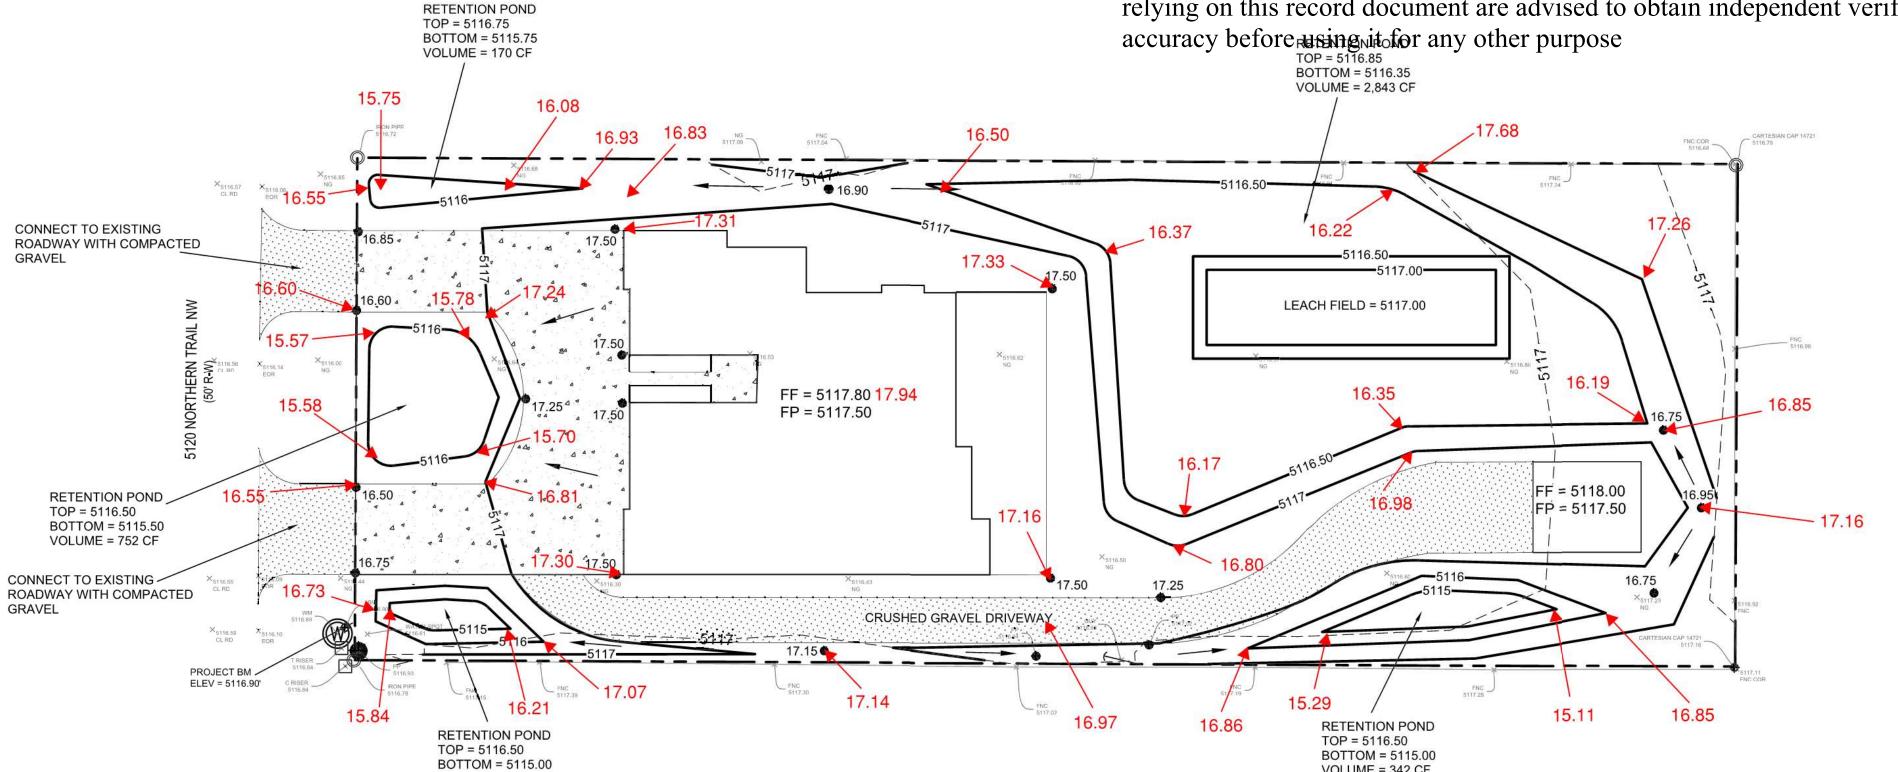

This site is within a fully developed area of albuquerque. The area does not have curb and gutter. The site lies within flood zone X . The site currently drains 1.21 cfs to the adjacent right of way. The proposed drainage solution retains the increase in developed storm water generated during the 100 year 10-day event. The site retains all the flow generated during the 6 hour event. The ponds are shallow and will overflow to the street in an emergency

I <u>David Soule</u>, NMPE 14522, of the firm <u>Rio Grande Engineering</u>, hereby certify that this project has been graded and will drain in substantial compliance with and in accordance with the design intend of the approved plan dated  $\frac{1/8/21}{}$ . The record information edited on the original design document has performed by me or under my direct supervision and is true and correct to the best of my knowledge and belief. The asbuilt survey was provided by LORENZO DOMINQUEZ NMPLS #10461. The certification is submitted in support of a request for <u>PERMANENT CERTIFICATE OF OCCUPANCY</u>. The record information presented heron is not necessarily complete and intended only to verify substantial compliance of the grading and drainage aspects of this project. Those relying on this record document are advised to obtain independent verification of its

VOLUME = 176 CF

## LEGAL DESCRIPTION:

LOT 108 QUAKER HEIGHTS ADDN. CITY OF ALBUQUERQUE, BERNALILLO COUNTY, NEW MEXICO

3/9/22

1. ALL SPOT ELEVATIONS REPRESENT FLOWLINE ELEVATION UNLESS OTHERWISE NOTED.

2. ALL SLOPES SHALL BE 3:1 MAX. AND GRAVEL OR NATIVE SEEDING PRIOR TO CO.

3. ANY PERIMETER WALLS MUST BE PERMITED SEPARATELY ALL RETAINING WALL DESIGN SHALL BE BY OTHERS.

4. SURVEY INFORMATION PROVIDED BY COMMUNITY SCIENCES CORPORATION USING NAVD

5. A PAD ELEVATION CERTIFICATION SHALL BE REQUIRED PRIOR TO RELEASE OF BUILDING PERMIT.

VOLUME = 342 CF