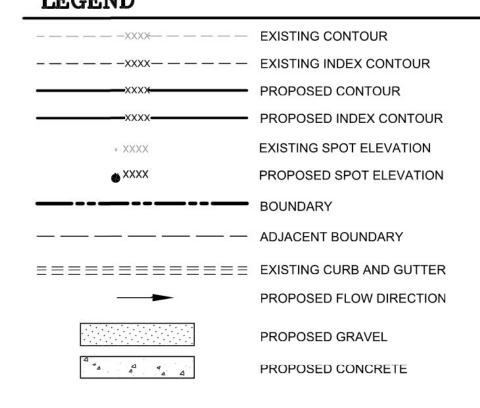

# LEGEND

|                                        | ENGINEER'S<br>SEAL                                                                                                                                                                                                                                                                                                                                                                                                                                                                                                                                                                                                                                                                                                                                                                                                                                                                                                                                                                                                                                                                                                                                                                                                                                                                                                                                                                                                                                                                                                                                                                                                                                                                                                                                                                                                                                                                                                                                                                                                                                                                                                            | LOT 108 QUAKER HEIGHTS ADDN.<br>5120 NORTHERN TRAIL NW | DRAWN<br>BY DEM |
|----------------------------------------|-------------------------------------------------------------------------------------------------------------------------------------------------------------------------------------------------------------------------------------------------------------------------------------------------------------------------------------------------------------------------------------------------------------------------------------------------------------------------------------------------------------------------------------------------------------------------------------------------------------------------------------------------------------------------------------------------------------------------------------------------------------------------------------------------------------------------------------------------------------------------------------------------------------------------------------------------------------------------------------------------------------------------------------------------------------------------------------------------------------------------------------------------------------------------------------------------------------------------------------------------------------------------------------------------------------------------------------------------------------------------------------------------------------------------------------------------------------------------------------------------------------------------------------------------------------------------------------------------------------------------------------------------------------------------------------------------------------------------------------------------------------------------------------------------------------------------------------------------------------------------------------------------------------------------------------------------------------------------------------------------------------------------------------------------------------------------------------------------------------------------------|--------------------------------------------------------|-----------------|
| 200                                    | THE MEXICOLOR BY THE PROPERTY OF THE PROPERTY | GRADING AND                                            | DATE<br>1-7-21  |
| \\\\\\\\\\\\\\\\\\\\\\\\\\\\\\\\\\\\\\ | AFOFESSIONAL BE                                                                                                                                                                                                                                                                                                                                                                                                                                                                                                                                                                                                                                                                                                                                                                                                                                                                                                                                                                                                                                                                                                                                                                                                                                                                                                                                                                                                                                                                                                                                                                                                                                                                                                                                                                                                                                                                                                                                                                                                                                                                                                               | DRAINAGE PLAN      Rio Grande                          | SHEET #         |
|                                        | 1/8/21                                                                                                                                                                                                                                                                                                                                                                                                                                                                                                                                                                                                                                                                                                                                                                                                                                                                                                                                                                                                                                                                                                                                                                                                                                                                                                                                                                                                                                                                                                                                                                                                                                                                                                                                                                                                                                                                                                                                                                                                                                                                                                                        | Engineering PO BOX 93924                               | C1              |
|                                        | DAVID SOULE<br>P.E. #14522                                                                                                                                                                                                                                                                                                                                                                                                                                                                                                                                                                                                                                                                                                                                                                                                                                                                                                                                                                                                                                                                                                                                                                                                                                                                                                                                                                                                                                                                                                                                                                                                                                                                                                                                                                                                                                                                                                                                                                                                                                                                                                    | ALBUQUERQUE, NM 87199<br>(505) 321-9099                | JOB #           |