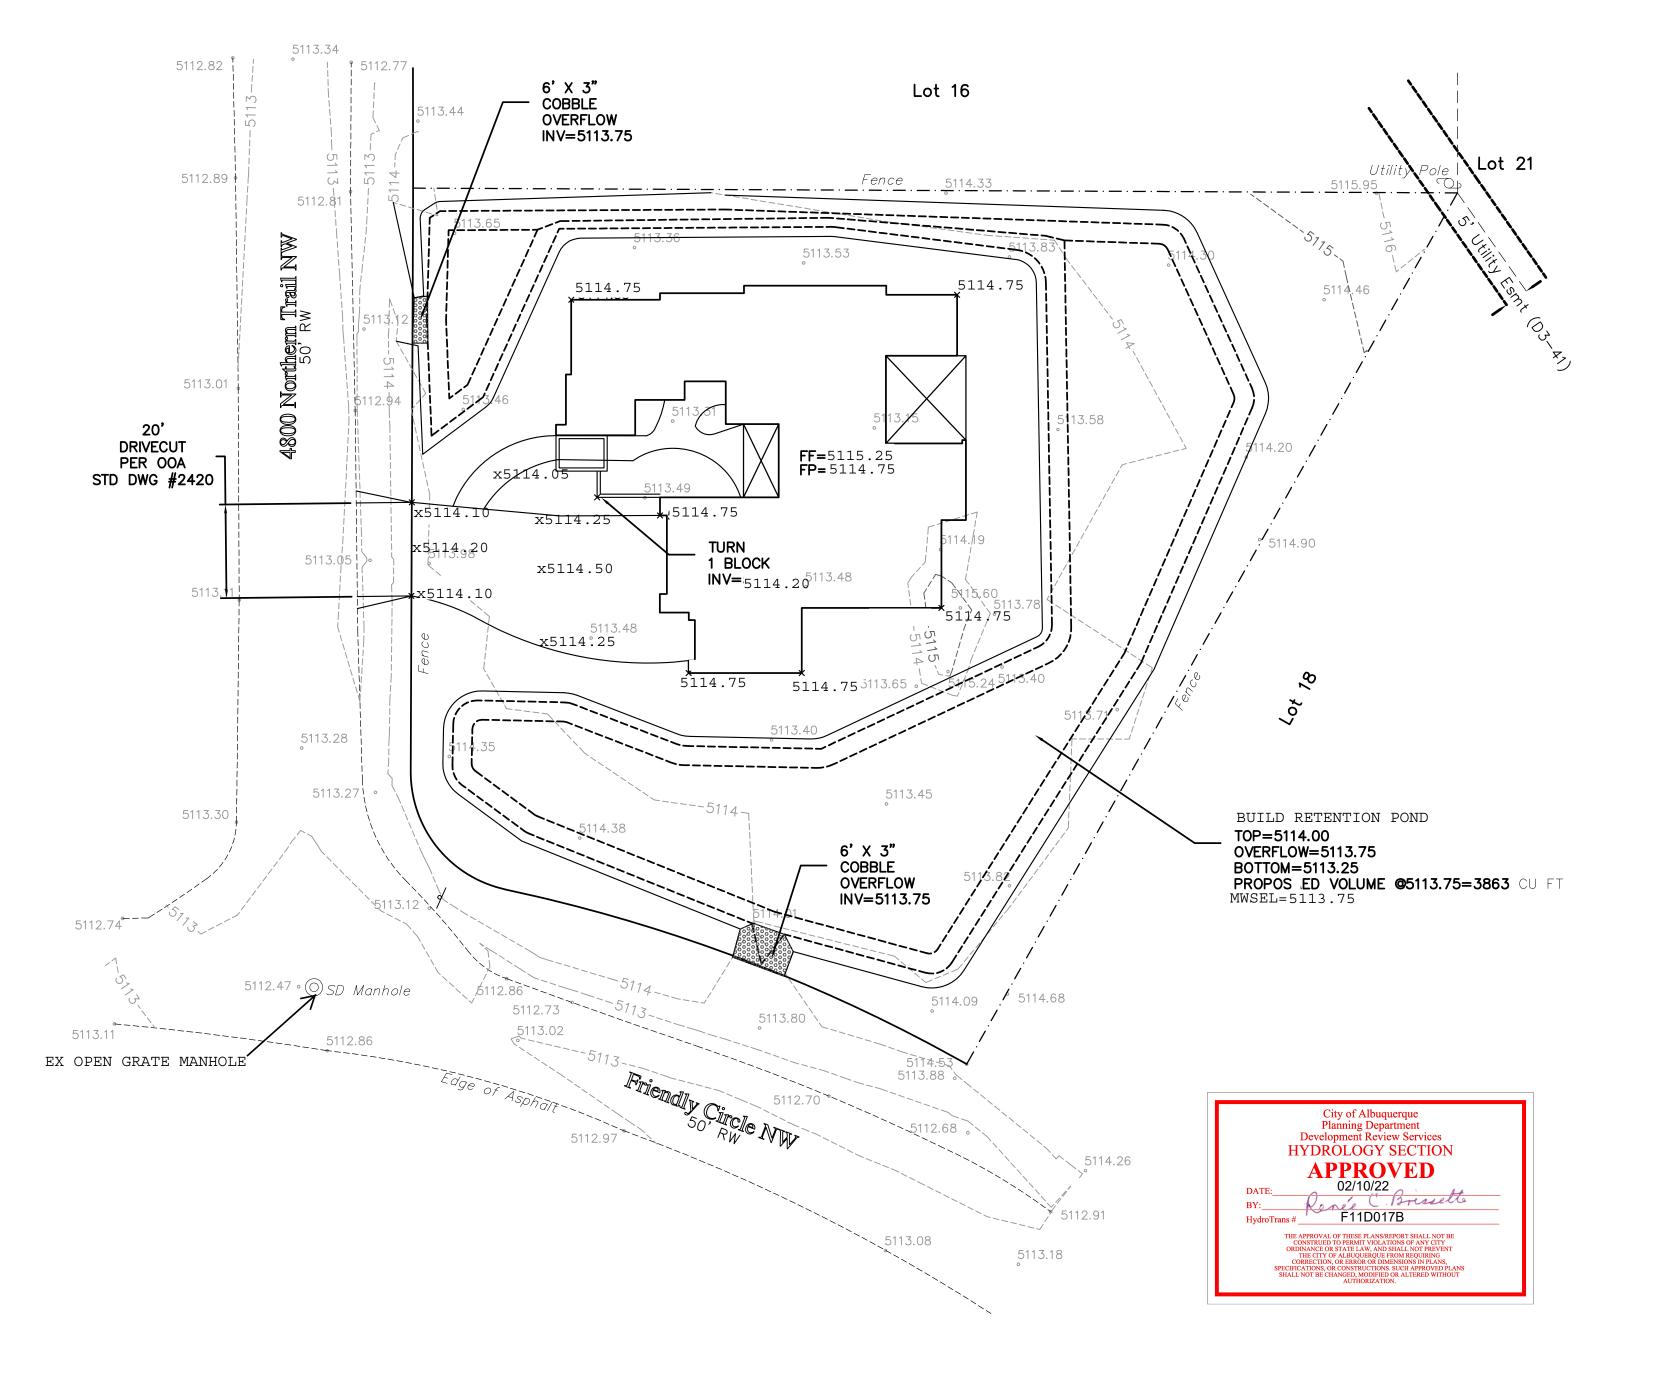

DEVELOPED DISCHARGE

PROVIDED STORMWATER STORAGE

This site is an development of an existing lot in a semi rural area. The down stream conveyance is uncertain therefore the site will conform to the valley flat area drainage scheme. flows are allowed to enter the site. The site will retain the 100-year 10-day volume. The ponds will overlow to the street in the event of a storm exceeding the 100-year event. The surrounding are is flat, minor offsite and pass thru to the right of way. The pad is 1' above lot outfall. The first flush volume is retained on site

#### MOTES

1. ALL SPOT ELEVATIONS REPRESENT FLOWLINE ELEVATION UNLESS OTHERWISE

2. ALL SLOPES SHALL BE 3:1 MAX. AND GRAVEL OR NATIVE SEEDING PRIOR TO CO.

#### 3. NO PONDING WITHIN 10' OF STRUCTURE.

4. SURVEY INFORMATION PROVIDED BY CONSTRUCTION SURVEY TECHNOLOGY UTILIZING NAVD 1988 DATUM