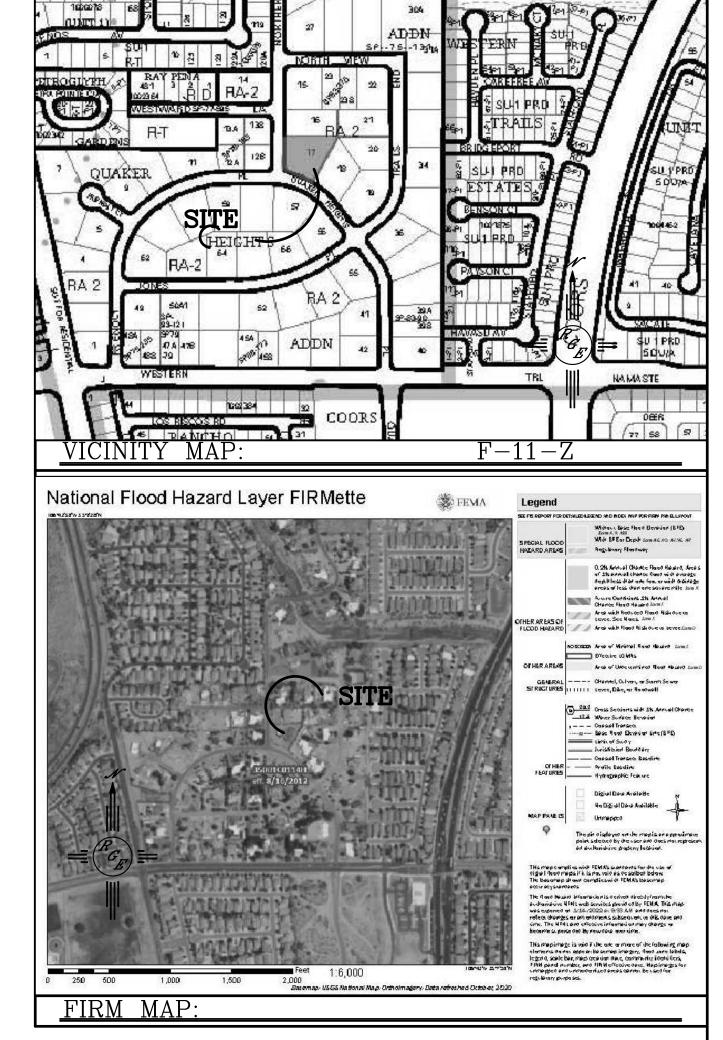

et in the event of a storm exceeding the 100-year event. The surrounding are is flat, minor offsite and pass thru to the right of way. The pad is 1' above lot outfall. The first flush volume is retained on site

### EROSION CONTROL NOTES:

- 1. CONTRACTOR IS RESPONSIBLE FOR OBTAINING A TOPSOIL DISTURBANCE PERMIT PRIOR TO BEGINNING WORK.
- 2. CONTRACTOR IS RESPONSIBLE FOR MAINTAINING RUN-OFF ON SITE DURING CONSTRUCTION.
- 3. CONTRACTOR IS RESPONSIBLE FOR CLEANING ALL SEDIMENT THAT GETS INTO EXISTING RIGHT-OF-WAY.
- 4. REPAIR OF DAMAGED FACILITIES AND CLEANUP OF SEDIMENT ACCUMULATIONS ON ADJACENT PROPERTIES AND IN PUBLIC FACILITIES IS THE RESPONSIBILITY OF THE CONTRACTOR.
- 5. ALL EXPOSED EARTH SURFACES MUST BE PROTECTED FROM WIND AND WATER EROSION PRIOR TO FINAL ACCEPTANCE OF ANY PROJECT.



# LEGAL DESCRIPTION: LOT 17, QUAKER HEIGHTS

#### MOTES

1. ALL SPOT ELEVATIONS REPRESENT FLOWLINE ELEVATION UNLESS OTHERWISE

2. ALL SLOPES SHALL BE 3:1 MAX. AND GRAVEL OR NATIVE SEEDING PRIOR TO CO.

#### 3. NO PONDING WITHIN 10' OF STRUCTURE.

4. SURVEY INFORMATION PROVIDED BY CONSTRUCTION SURVEY TECHNOLOGY UTILIZING NAVD 1988 DATUM

## LEGEND

SCALE: 1"=20'



| ENGINEER'S<br>SEAL