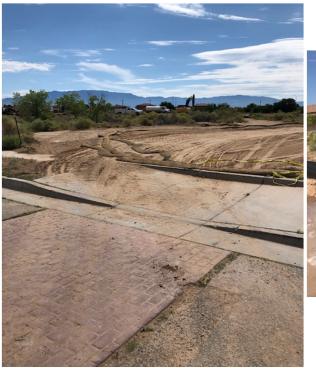

| SITE INSPECTION OBSERVATIONS                                                                                                |           |                                                                                                                      |                                                                                                                                                                                                                |  |
|-----------------------------------------------------------------------------------------------------------------------------|-----------|----------------------------------------------------------------------------------------------------------------------|----------------------------------------------------------------------------------------------------------------------------------------------------------------------------------------------------------------|--|
| SWPPP Item                                                                                                                  | Yes/No/NA | Action Required                                                                                                      | Notes:                                                                                                                                                                                                         |  |
| Is the SWPPP Notice properly posted with<br>correct information?                                                            | Yes       | None                                                                                                                 | SWPPP information is posted at entrance                                                                                                                                                                        |  |
| Are the Limits of Disturbance properly protected?                                                                           | No        | Repair Silt<br>Fence/Wattles                                                                                         | Silt Fence along west side of future<br>roadway is falling down. Wattles on<br>Quaker Heights Rd have been<br>flattened.                                                                                       |  |
| Are all Natural Resources or boundary with the<br>Waters of The United States properly<br>protected with barriers or BMP's? | NA        | None                                                                                                                 | No resources to protect                                                                                                                                                                                        |  |
| Are Construction Exits properly controlling sediment track out from the site?                                               | No        | Install Stabilized<br>Construction Entrance/<br>Continue to sweep work<br>areas and exits clean of<br>sediment daily | Track out and flattening of wattles<br>observed on Quaker Heights Rd just<br>north of Milne. If this area is being<br>used as a construction access, a<br>stabilized entrance and sediment trap<br>is required |  |
| Are all Discharge Points and Offsite Flows<br>properly controlled?                                                          | Yes       | None                                                                                                                 | Discharges are properly protected                                                                                                                                                                              |  |
| Are all Channels, Spillways or Emergency<br>Overflows protected?                                                            | NA        | None                                                                                                                 | No overflows are associated with this project at this time                                                                                                                                                     |  |
| Are Inlets and Water Quality Devise properly protected from sediment?                                                       | No        | Add inlet protection                                                                                                 | Inlet east of construction entrance<br>along Western Trails needs to be<br>protected                                                                                                                           |  |
| Are there any stockpiles inactive for 14 days or<br>more that require Temporary or Permenant<br>Stabilization installed?    | No        | None                                                                                                                 | No stockpiles remain onsite                                                                                                                                                                                    |  |
| Do all steep slopes have proper base and<br>intermediate controls in place?                                                 | NA        | None                                                                                                                 | No steep slopes are asociated with the project                                                                                                                                                                 |  |
| Are Wash Out Facilities available and clearly<br>marked ?                                                                   | Yes       | None                                                                                                                 | A concrete wash out is supplied for<br>project use by adjacent project                                                                                                                                         |  |
| Is Trash and Litter being properly disposed?                                                                                | Yes       | None                                                                                                                 | Disposal of site debris is provided<br>by adjacent project or is being<br>removed daily                                                                                                                        |  |
| Are Vehicles and Equipment free of leaks and a<br>Spill Kit available onsite?                                               | Yes       | None                                                                                                                 | No leaks were observed                                                                                                                                                                                         |  |
| Are Dust Control practices in use adequate?                                                                                 | Yes       | Continue water<br>suppresion                                                                                         | A water wagon is onsite                                                                                                                                                                                        |  |
| Is there any evidence of chemical or other contaminant spills onsite?                                                       | No        | None                                                                                                                 | No chemical or other spills were noted                                                                                                                                                                         |  |
| Are all construction materials with potential pollutants covered or stored properly?                                        | N/A       | None                                                                                                                 | No adverse materials are being stored onsite                                                                                                                                                                   |  |
| Are the Sanitary Services in an appropriate location and in good condition?                                                 | Yes       | None                                                                                                                 | Sanitary services are provided by adjacent site                                                                                                                                                                |  |
| Are all Non-stormwater Discharges properly controlled ?                                                                     | Yes       | None                                                                                                                 | No non-stormwater discharges<br>were observed                                                                                                                                                                  |  |

| POLLUTION PREVENTION, SEDIMENT AND EROSION CONTROLS                        |                   |                       |                                              |  |
|----------------------------------------------------------------------------|-------------------|-----------------------|----------------------------------------------|--|
| List Any BMP's Or Controls That Require Maintenance or Corrective Actions? |                   |                       |                                              |  |
| Control                                                                    | Location          | Issue                 | Maintenance or Corrective Action?            |  |
| Entrances/ exits                                                           | All access points | Track out             | Sweep clean daily                            |  |
| Wattle                                                                     | Quaker Heights    | Track out/ Flattening | Install stabilzed entrance and sediment trap |  |
|                                                                            |                   |                       |                                              |  |
|                                                                            |                   |                       |                                              |  |