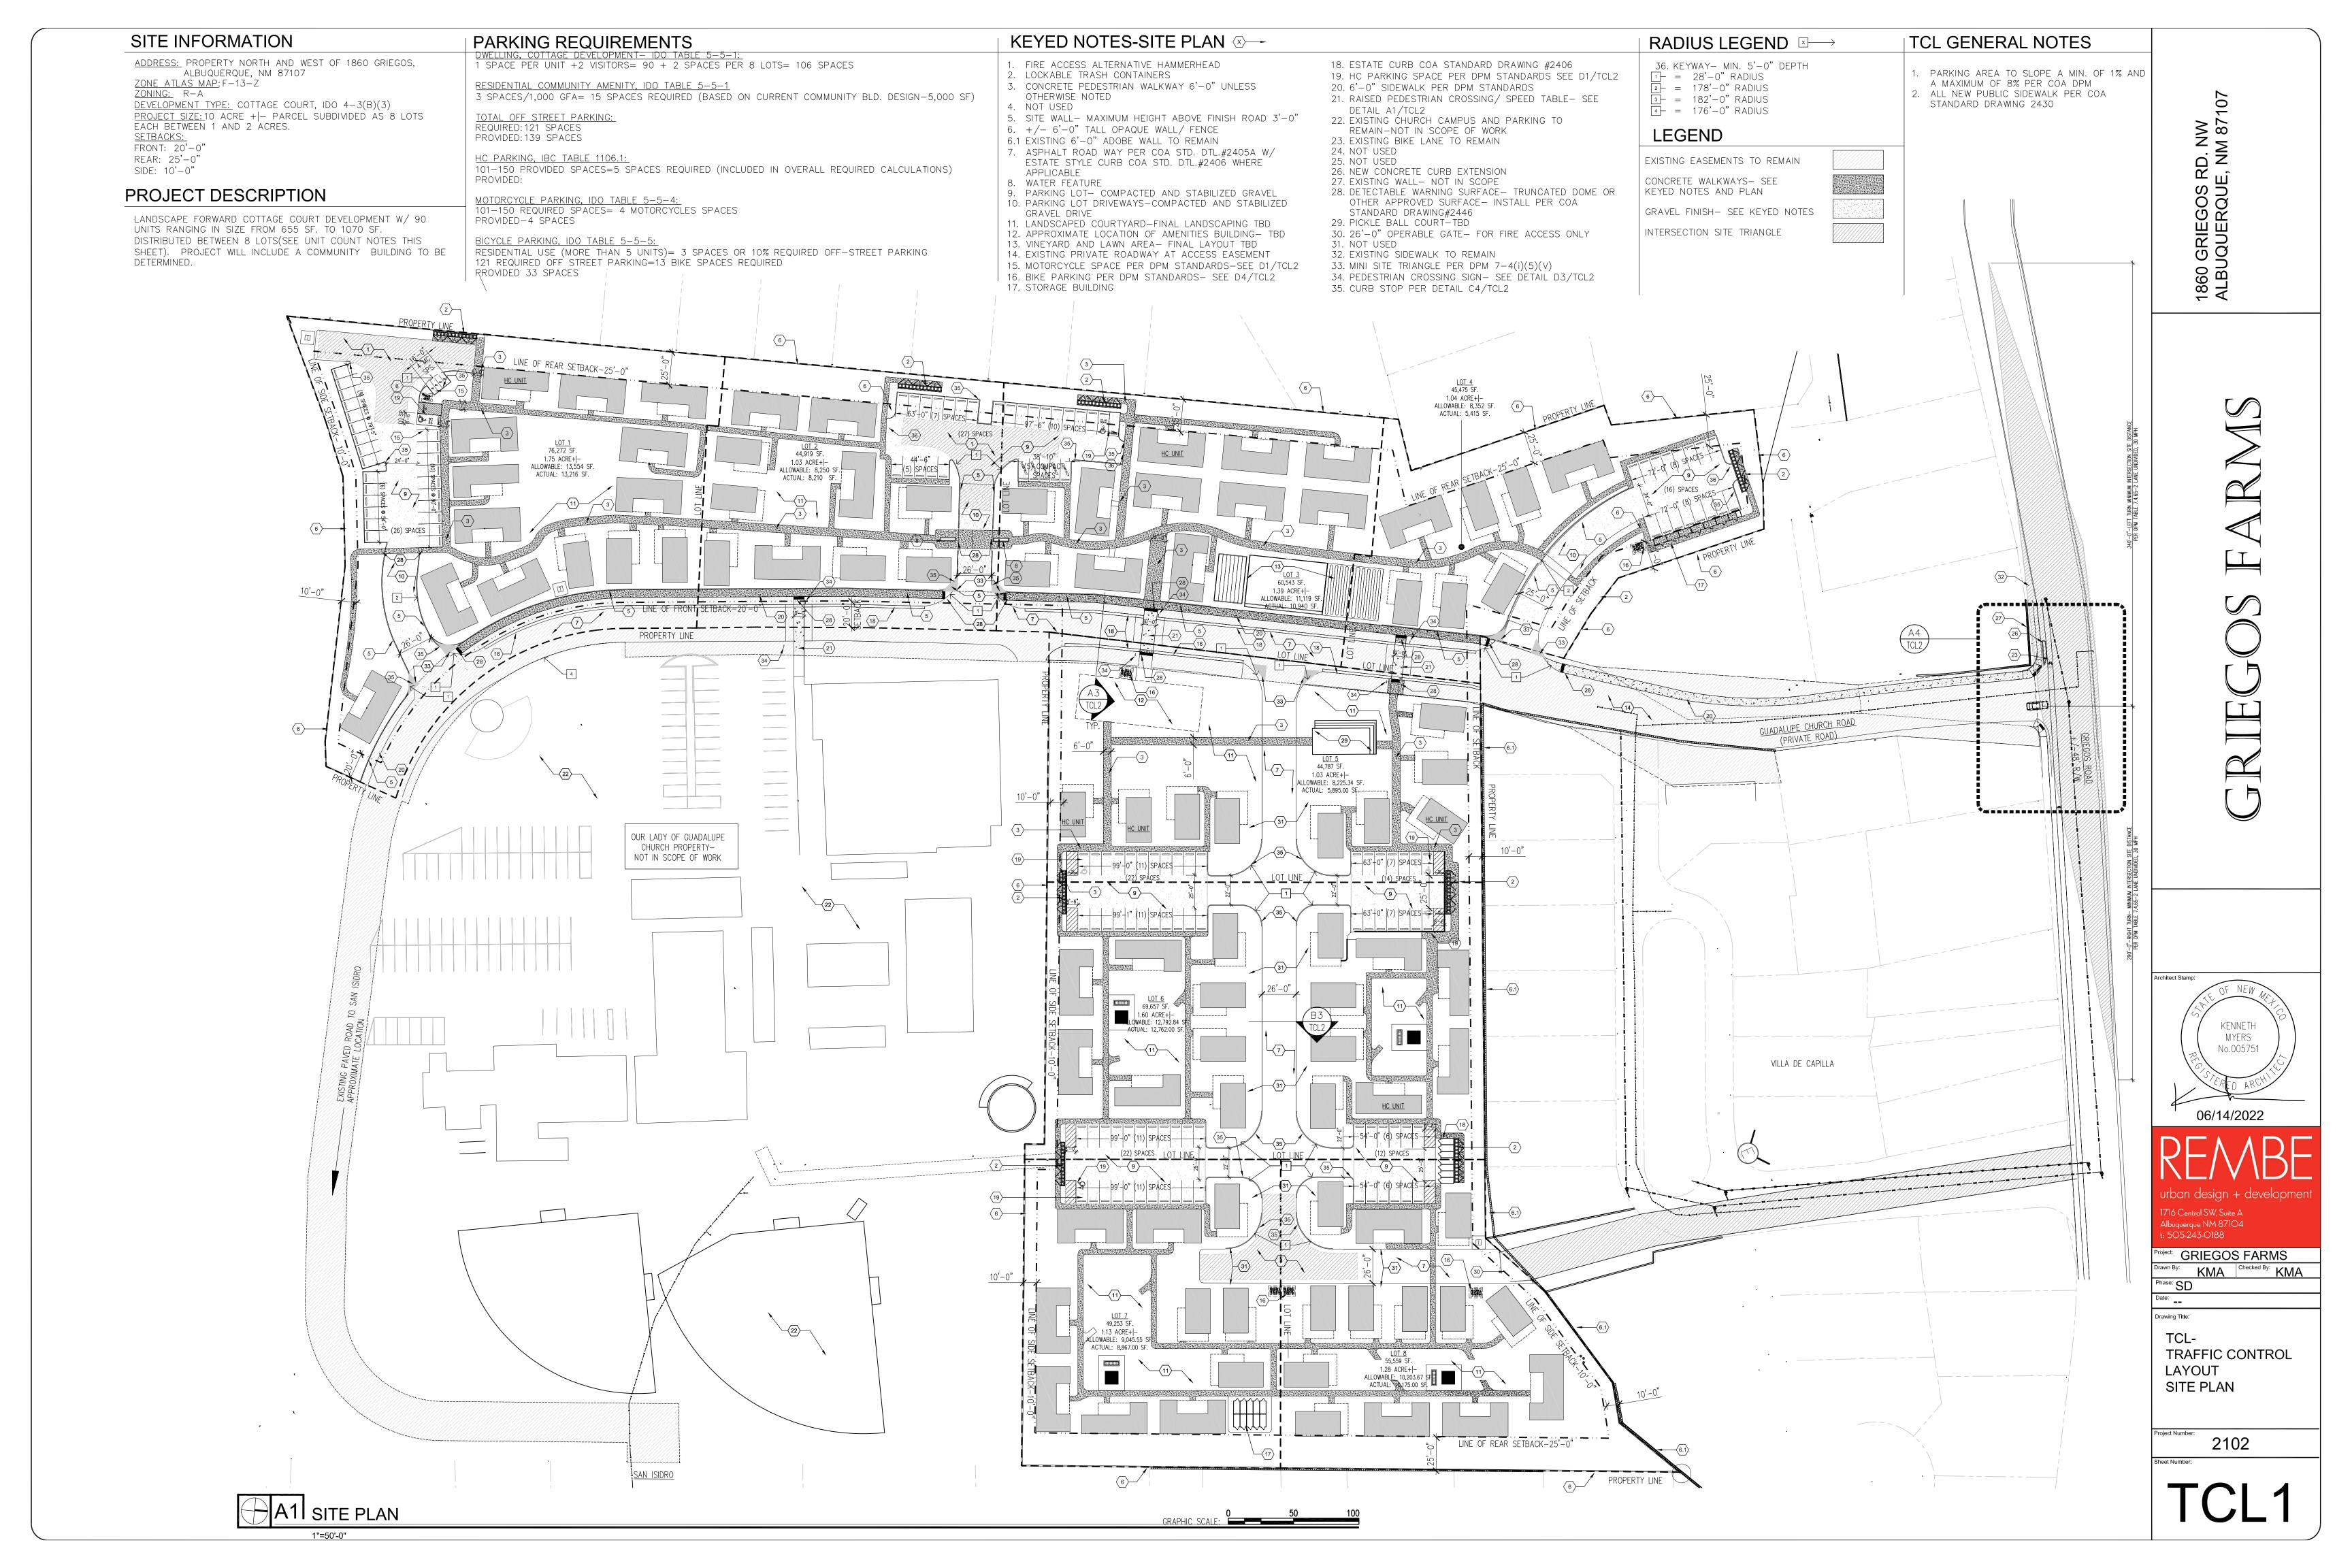

## City of Albuquerque Building Department 600 2nd St NW, Albuquerque, NM 87102

June 14, 2022

RE: TCL Submittal Letter

To Whom it may concern:

We respectfully submit the attached TCL documentation. Included in this submittal is the following information:

- 2022-0614\_DTIS\_GRIEGOS FARMS
- TCL Site Plan-TCL1
- TCL Details- TCL2

Please let me know if you require any additional information. Best and kind regards,

Kenneth Myers, AIA

Architect