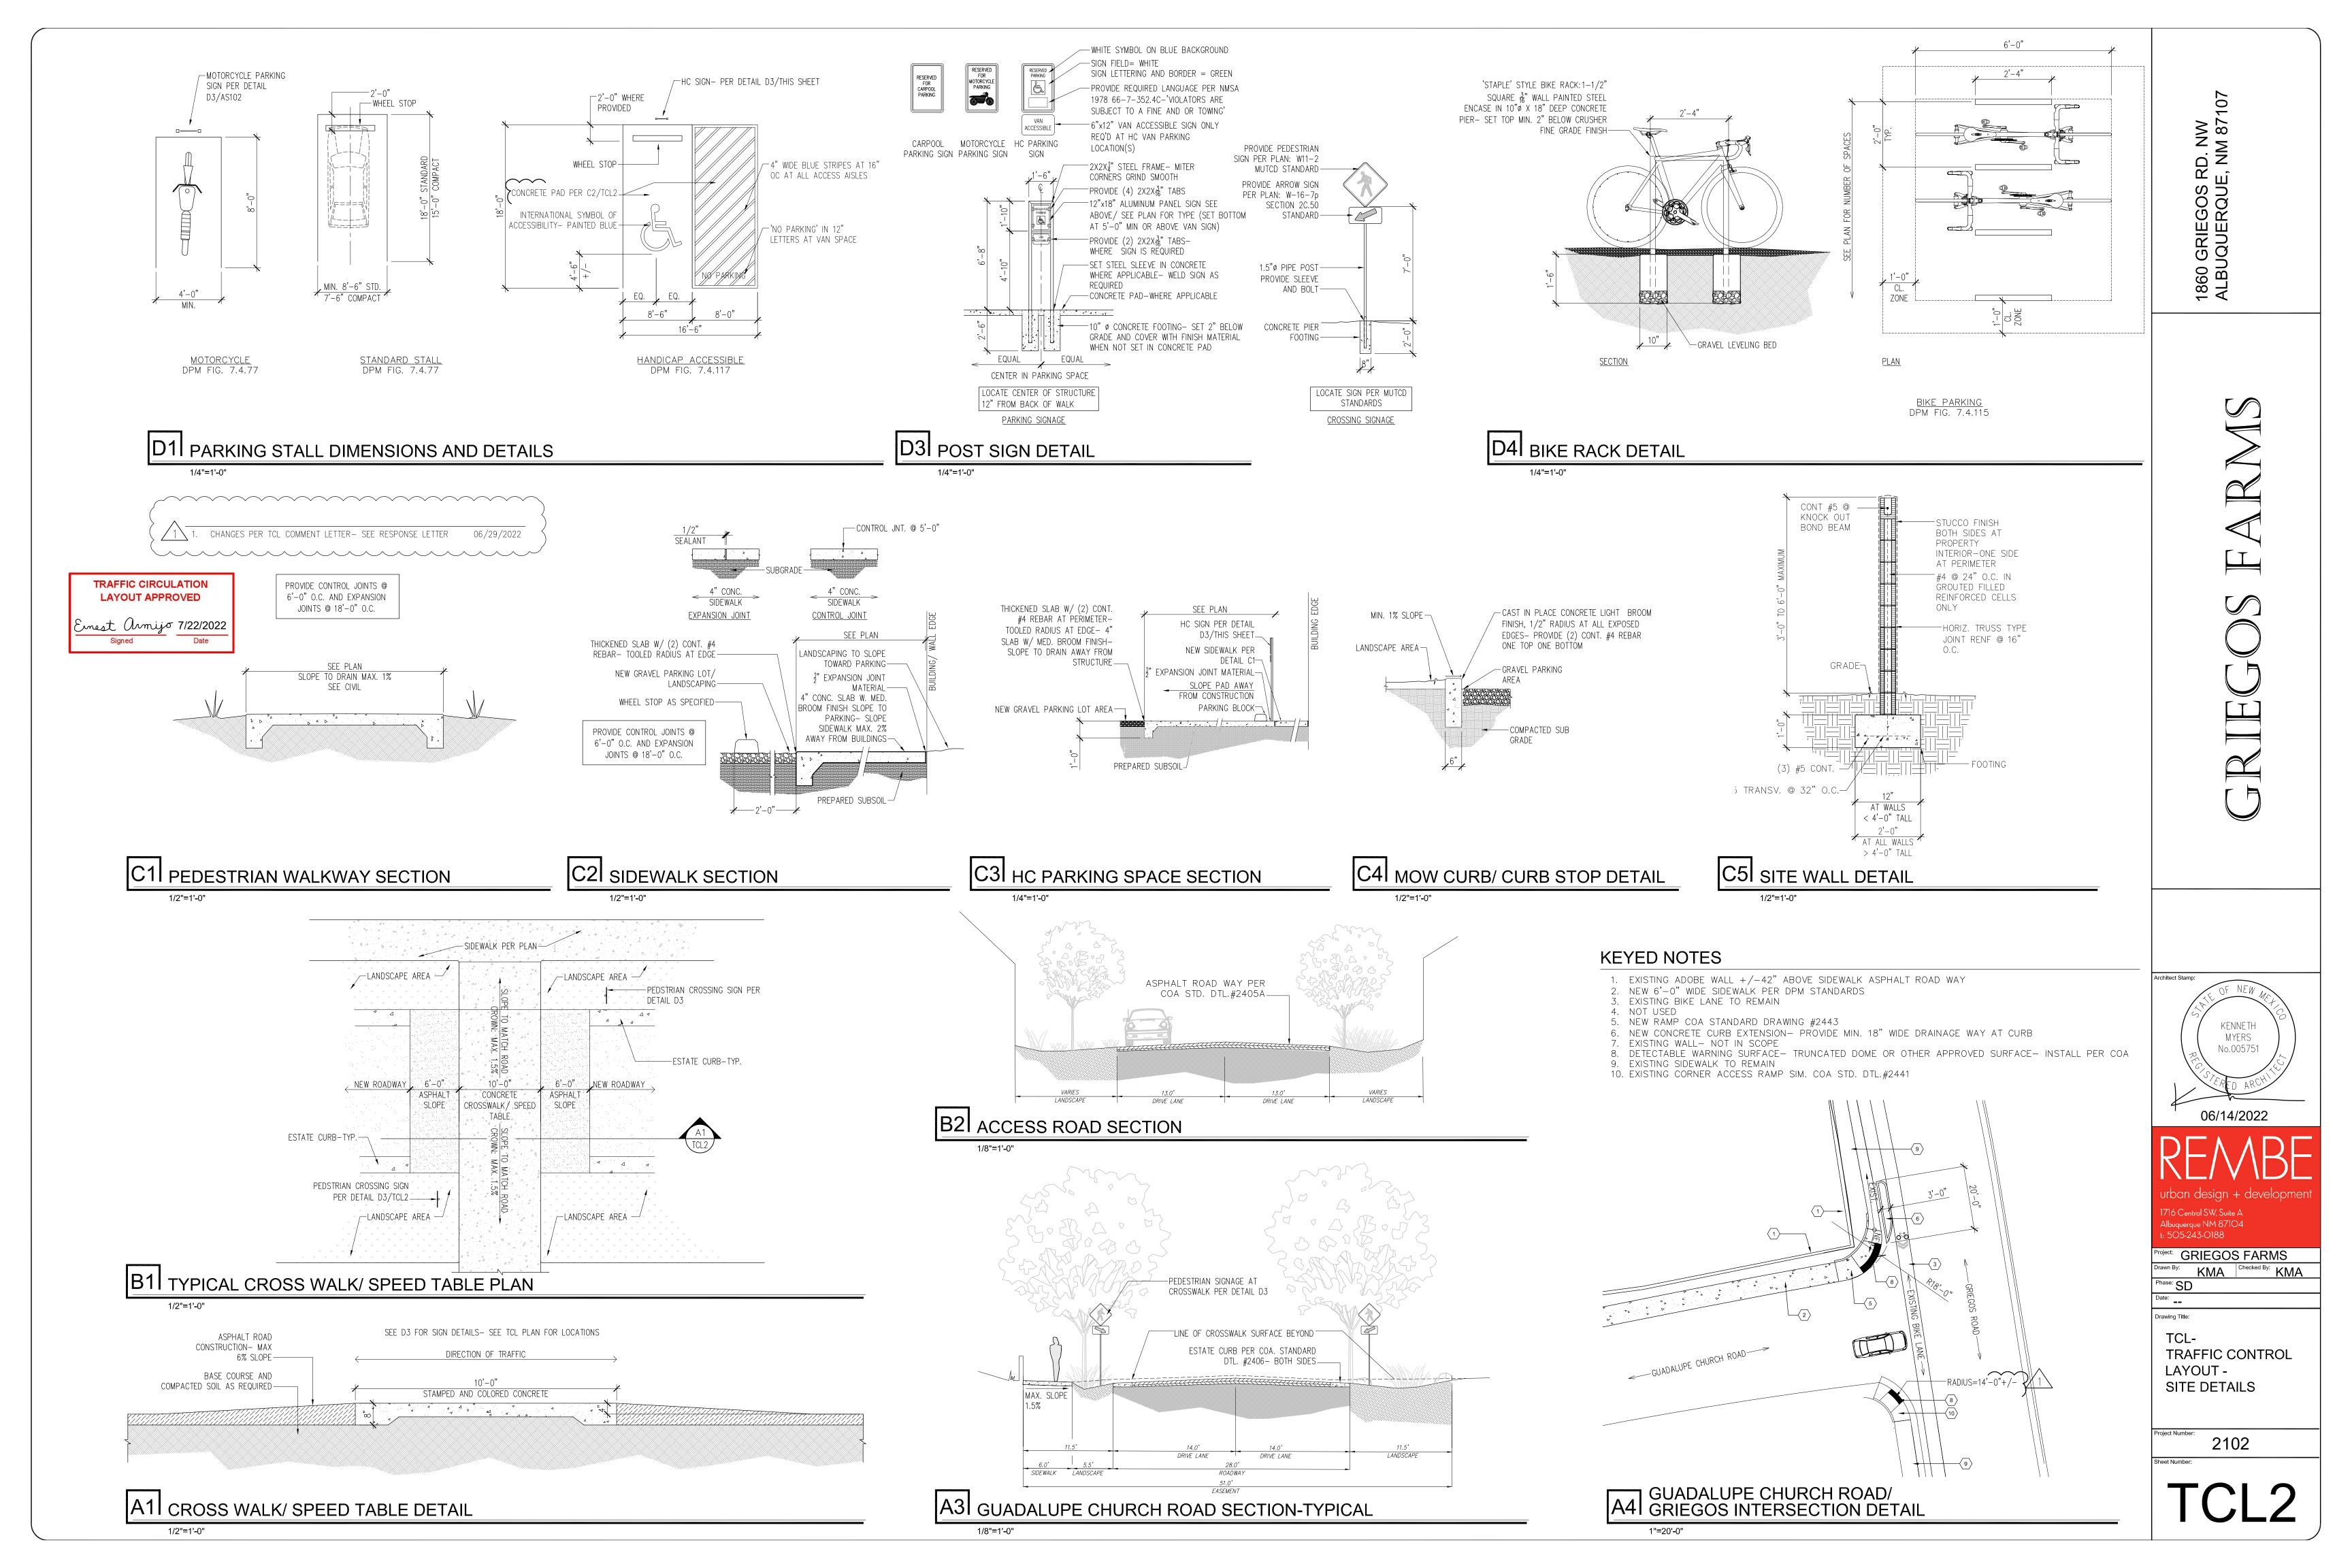

## CITY OF ALBUQUERQUE

Planning Department Alan Varela, Director

Mayor Timothy M. Keller

July 22, 2022

Ken Myers, RA Rembe Design 1718 Central Ave. SW Albuquerque, NM 87104

Re: Griegos Farms

1860 Griegos Rd. NW Traffic Circulation Layout

Architect's Stamp 06-14-2022 (F13-D028A)

Dear Mr. Myers,

The TCL submittal received 07-01-2022 is approved for Building Permit with. A copy of the stamped and signed plan will be needed for each of the building permit plans. Please keep the original to be used for certification of the site for final C.O. for Transportation.

#### DRAINAGE AND TRANSPORTATION INFORMATION SHEET

| Project Title: GRIEGOS FARMS                                                   | _Building Permit # | Hydrology File #                            |  |
|--------------------------------------------------------------------------------|--------------------|---------------------------------------------|--|
| <b>DRB</b> # SKETCH PLAT: PR-2021-006261                                       | EPC#               |                                             |  |
| Legal Description:                                                             | City Addre         | ess OR Parcel 1860 GRIEGOS NW, ABQ, NM, 871 |  |
| Applicant/Agent: REMBE DESIGN                                                  | Contact:           | KEN MYERS                                   |  |
| Address: 1716 CENTRAL AVE. SW                                                  |                    | 518-364-9914                                |  |
| Email: DESIGN@REMBEDESIGN.COM                                                  |                    |                                             |  |
| Applicant/Owner:                                                               | Contact:           | JAY REMBE                                   |  |
| Address: 1718 CENTRAL AVE. SW, ABQ, NM 871                                     | 04 <b>Phone:</b>   | 505-243-0188                                |  |
| Email: REMBE@REMBEDESIGN.COM                                                   |                    |                                             |  |
| TYPE OF DEVELOPMENT:PLAT (#of RE-SUBMITTAL:X YESNO DEPARTMENT:X TRANSPORTATION |                    |                                             |  |
| Check all that apply:                                                          | ONHIDROLOG         | T/DRAINAGE                                  |  |
| TYPE OF SUBMITTAL:                                                             | TYPE OF APPRO      | VAL/ACCEPTANCE SOUGHT:                      |  |
| ENGINEER/ARCHITECT CERTIFICATION BUILDING PERMIT APPROVAL                      |                    |                                             |  |
| PAD CERTIFICATION CI                                                           |                    | CERTIFICATE OF OCCUPANCY                    |  |
| CONCEPTUAL G&D PLAN                                                            |                    | X CONCEPTUAL TCL DRB APPROVAL               |  |
| GRADING PLAN                                                                   |                    | PRELIMINARY PLAT APPROVAL                   |  |
| DRAINAGE REPORT                                                                | SITE PLA           | SITE PLAN FOR SUB'D APPROVAL                |  |
| DRAINAGE MASTER PLAN                                                           | SITE PLA           | SITE PLAN FOR BLDG PERMIT APPROVAL          |  |
| FLOOD PLAN DEVELOPMENT PERMIT A                                                | APP. FINAL P       | FINAL PLAT APPROVAL                         |  |
| ELEVATION CERTIFICATE                                                          | SIA/REL            | SIA/RELEASE OF FINANCIAL GUARANTEE          |  |
| CLOMR/LOMR                                                                     | FOUNDA             | FOUNDATION PERMIT APPROVAL                  |  |
| TRAFFIC CIRCULATION LAYOUT (TCL)                                               | GRADIN             | GRADING PERMIT APPROVAL                     |  |
| ADMINISTRATIVE                                                                 |                    | SO-19 APPROVAL                              |  |
| X TRAFFIC CIRCULATION LAYOUT FOR I                                             | ORBPAVING          | PAVING PERMIT APPROVAL                      |  |
| APPROVAL                                                                       |                    | GRADING PAD CERTIFICATION                   |  |
| TRAFFIC IMPACT STUDY (TIS)                                                     |                    | WORK ORDER APPROVAL                         |  |
| STREET LIGHT LAYOUT                                                            |                    | CLOMR/LOMR                                  |  |
| OTHER (SPECIFY)                                                                |                    | FLOOD PLAN DEVELOPMENT PERMIT               |  |
| PRE-DESIGN MEETING?                                                            | OTHER (            | SPECIFY)                                    |  |
| DATE SUBMITTED: 06/30/2022                                                     |                    |                                             |  |