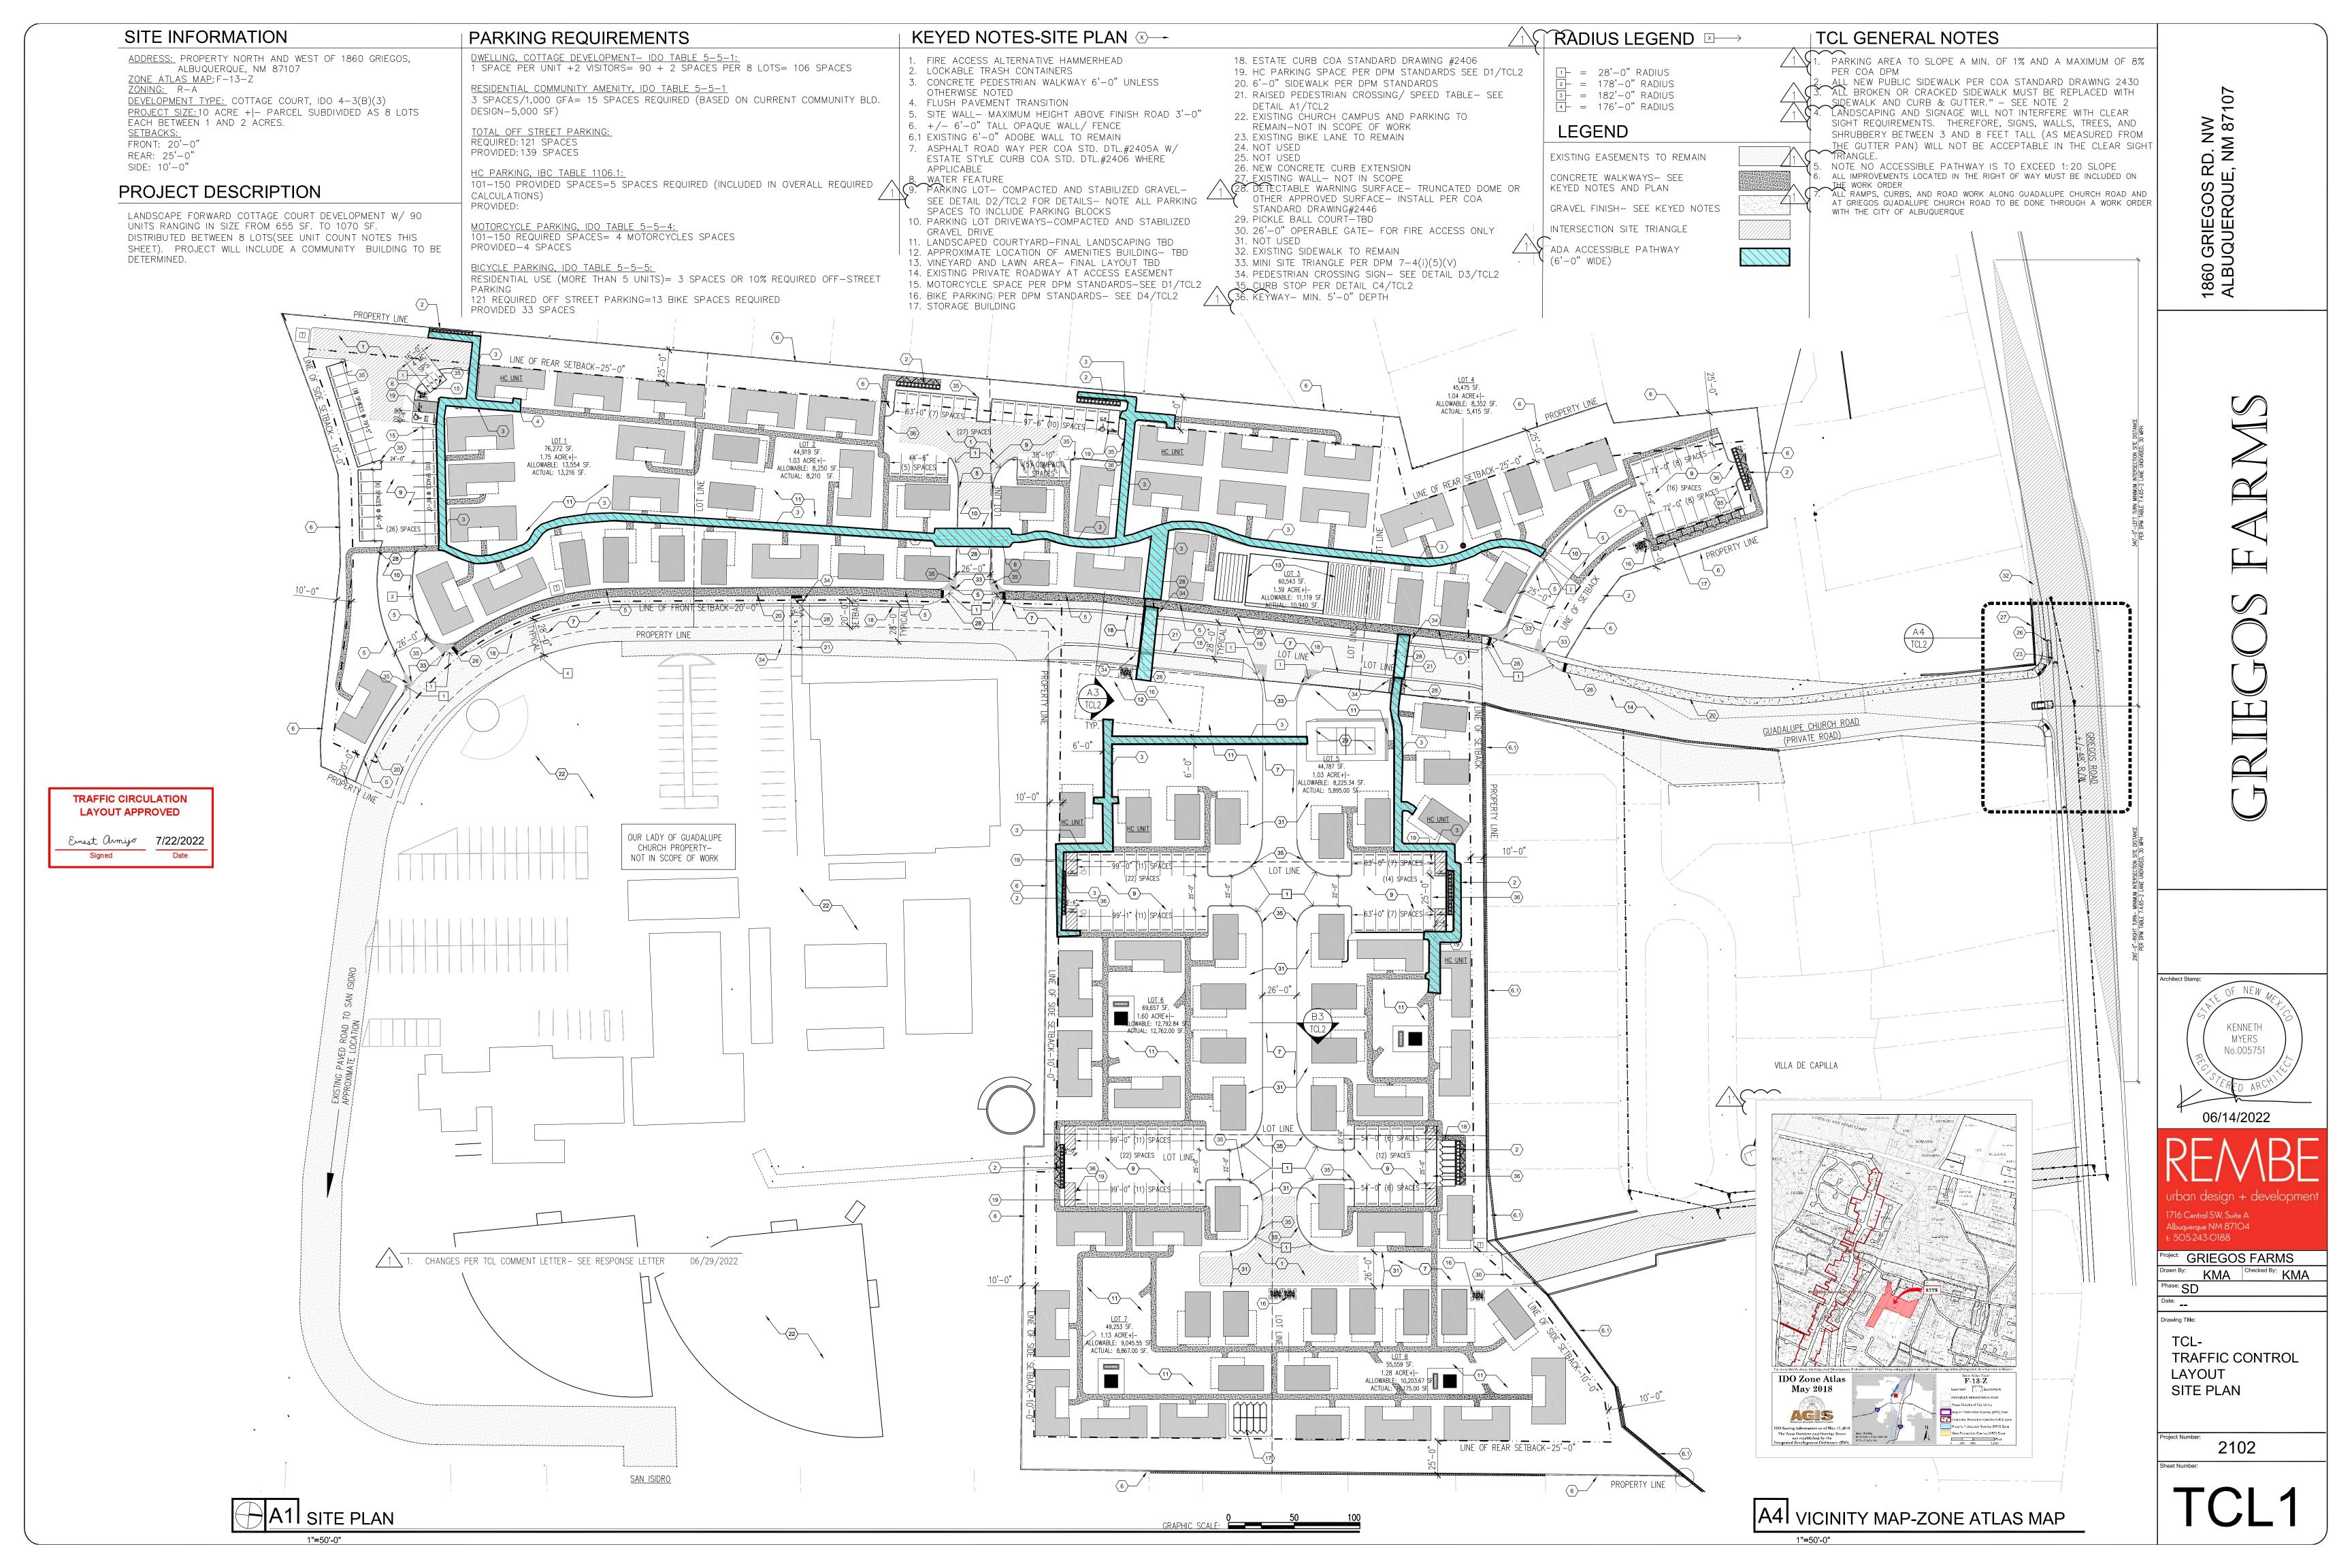

## CITY OF ALBUQUERQUE

Planning Department Alan Varela, Director

Mayor Timothy M. Keller

July 22, 2022

Ken Myers, RA Rembe Design 1718 Central Ave. SW Albuquerque, NM 87104

Re: Griegos Farms

1860 Griegos Rd. NW Traffic Circulation Layout

Architect's Stamp 06-14-2022 (F13-D028A)

Dear Mr. Myers,

The TCL submittal received 07-01-2022 is approved for Building Permit with. A copy of the stamped and signed plan will be needed for each of the building permit plans. Please keep the original to be used for certification of the site for final C.O. for Transportation.

#### DRAINAGE AND TRANSPORTATION INFORMATION SHEET

| Project Title: GRIEGOS FARMS                                                   | _Building Permit # | Hydrology File #                            |  |
|--------------------------------------------------------------------------------|--------------------|---------------------------------------------|--|
| <b>DRB</b> # SKETCH PLAT: PR-2021-006261                                       | EPC#               |                                             |  |
| Legal Description:                                                             | City Addre         | ess OR Parcel 1860 GRIEGOS NW, ABQ, NM, 871 |  |
| Applicant/Agent: REMBE DESIGN                                                  | Contact:           | KEN MYERS                                   |  |
| Address: 1716 CENTRAL AVE. SW                                                  |                    | 518-364-9914                                |  |
| Email: DESIGN@REMBEDESIGN.COM                                                  |                    |                                             |  |
| Applicant/Owner:                                                               | Contact:           | JAY REMBE                                   |  |
| Address: 1718 CENTRAL AVE. SW, ABQ, NM 871                                     | 04 <b>Phone:</b>   | 505-243-0188                                |  |
| Email: REMBE@REMBEDESIGN.COM                                                   |                    |                                             |  |
| TYPE OF DEVELOPMENT:PLAT (#of RE-SUBMITTAL:X YESNO DEPARTMENT:X TRANSPORTATION |                    |                                             |  |
| Check all that apply:                                                          | ONHIDROLOG         | T/DRAINAGE                                  |  |
| TYPE OF SUBMITTAL:                                                             | TYPE OF APPRO      | VAL/ACCEPTANCE SOUGHT:                      |  |
| ENGINEER/ARCHITECT CERTIFICATION BUILDING PERMIT APPROVAL                      |                    |                                             |  |
| PAD CERTIFICATION CI                                                           |                    | CERTIFICATE OF OCCUPANCY                    |  |
| CONCEPTUAL G&D PLAN                                                            |                    | X CONCEPTUAL TCL DRB APPROVAL               |  |
| GRADING PLAN                                                                   |                    | PRELIMINARY PLAT APPROVAL                   |  |
| DRAINAGE REPORT                                                                | SITE PLA           | SITE PLAN FOR SUB'D APPROVAL                |  |
| DRAINAGE MASTER PLAN                                                           | SITE PLA           | SITE PLAN FOR BLDG PERMIT APPROVAL          |  |
| FLOOD PLAN DEVELOPMENT PERMIT A                                                | APP. FINAL P       | FINAL PLAT APPROVAL                         |  |
| ELEVATION CERTIFICATE                                                          | SIA/REL            | SIA/RELEASE OF FINANCIAL GUARANTEE          |  |
| CLOMR/LOMR                                                                     | FOUNDA             | FOUNDATION PERMIT APPROVAL                  |  |
| TRAFFIC CIRCULATION LAYOUT (TCL)                                               | GRADIN             | GRADING PERMIT APPROVAL                     |  |
| ADMINISTRATIVE                                                                 |                    | SO-19 APPROVAL                              |  |
| X TRAFFIC CIRCULATION LAYOUT FOR I                                             | ORBPAVING          | PAVING PERMIT APPROVAL                      |  |
| APPROVAL                                                                       |                    | GRADING PAD CERTIFICATION                   |  |
| TRAFFIC IMPACT STUDY (TIS)                                                     |                    | WORK ORDER APPROVAL                         |  |
| STREET LIGHT LAYOUT                                                            |                    | CLOMR/LOMR                                  |  |
| OTHER (SPECIFY)                                                                |                    | FLOOD PLAN DEVELOPMENT PERMIT               |  |
| PRE-DESIGN MEETING?                                                            | OTHER (            | SPECIFY)                                    |  |
| DATE SUBMITTED: 06/30/2022                                                     |                    |                                             |  |