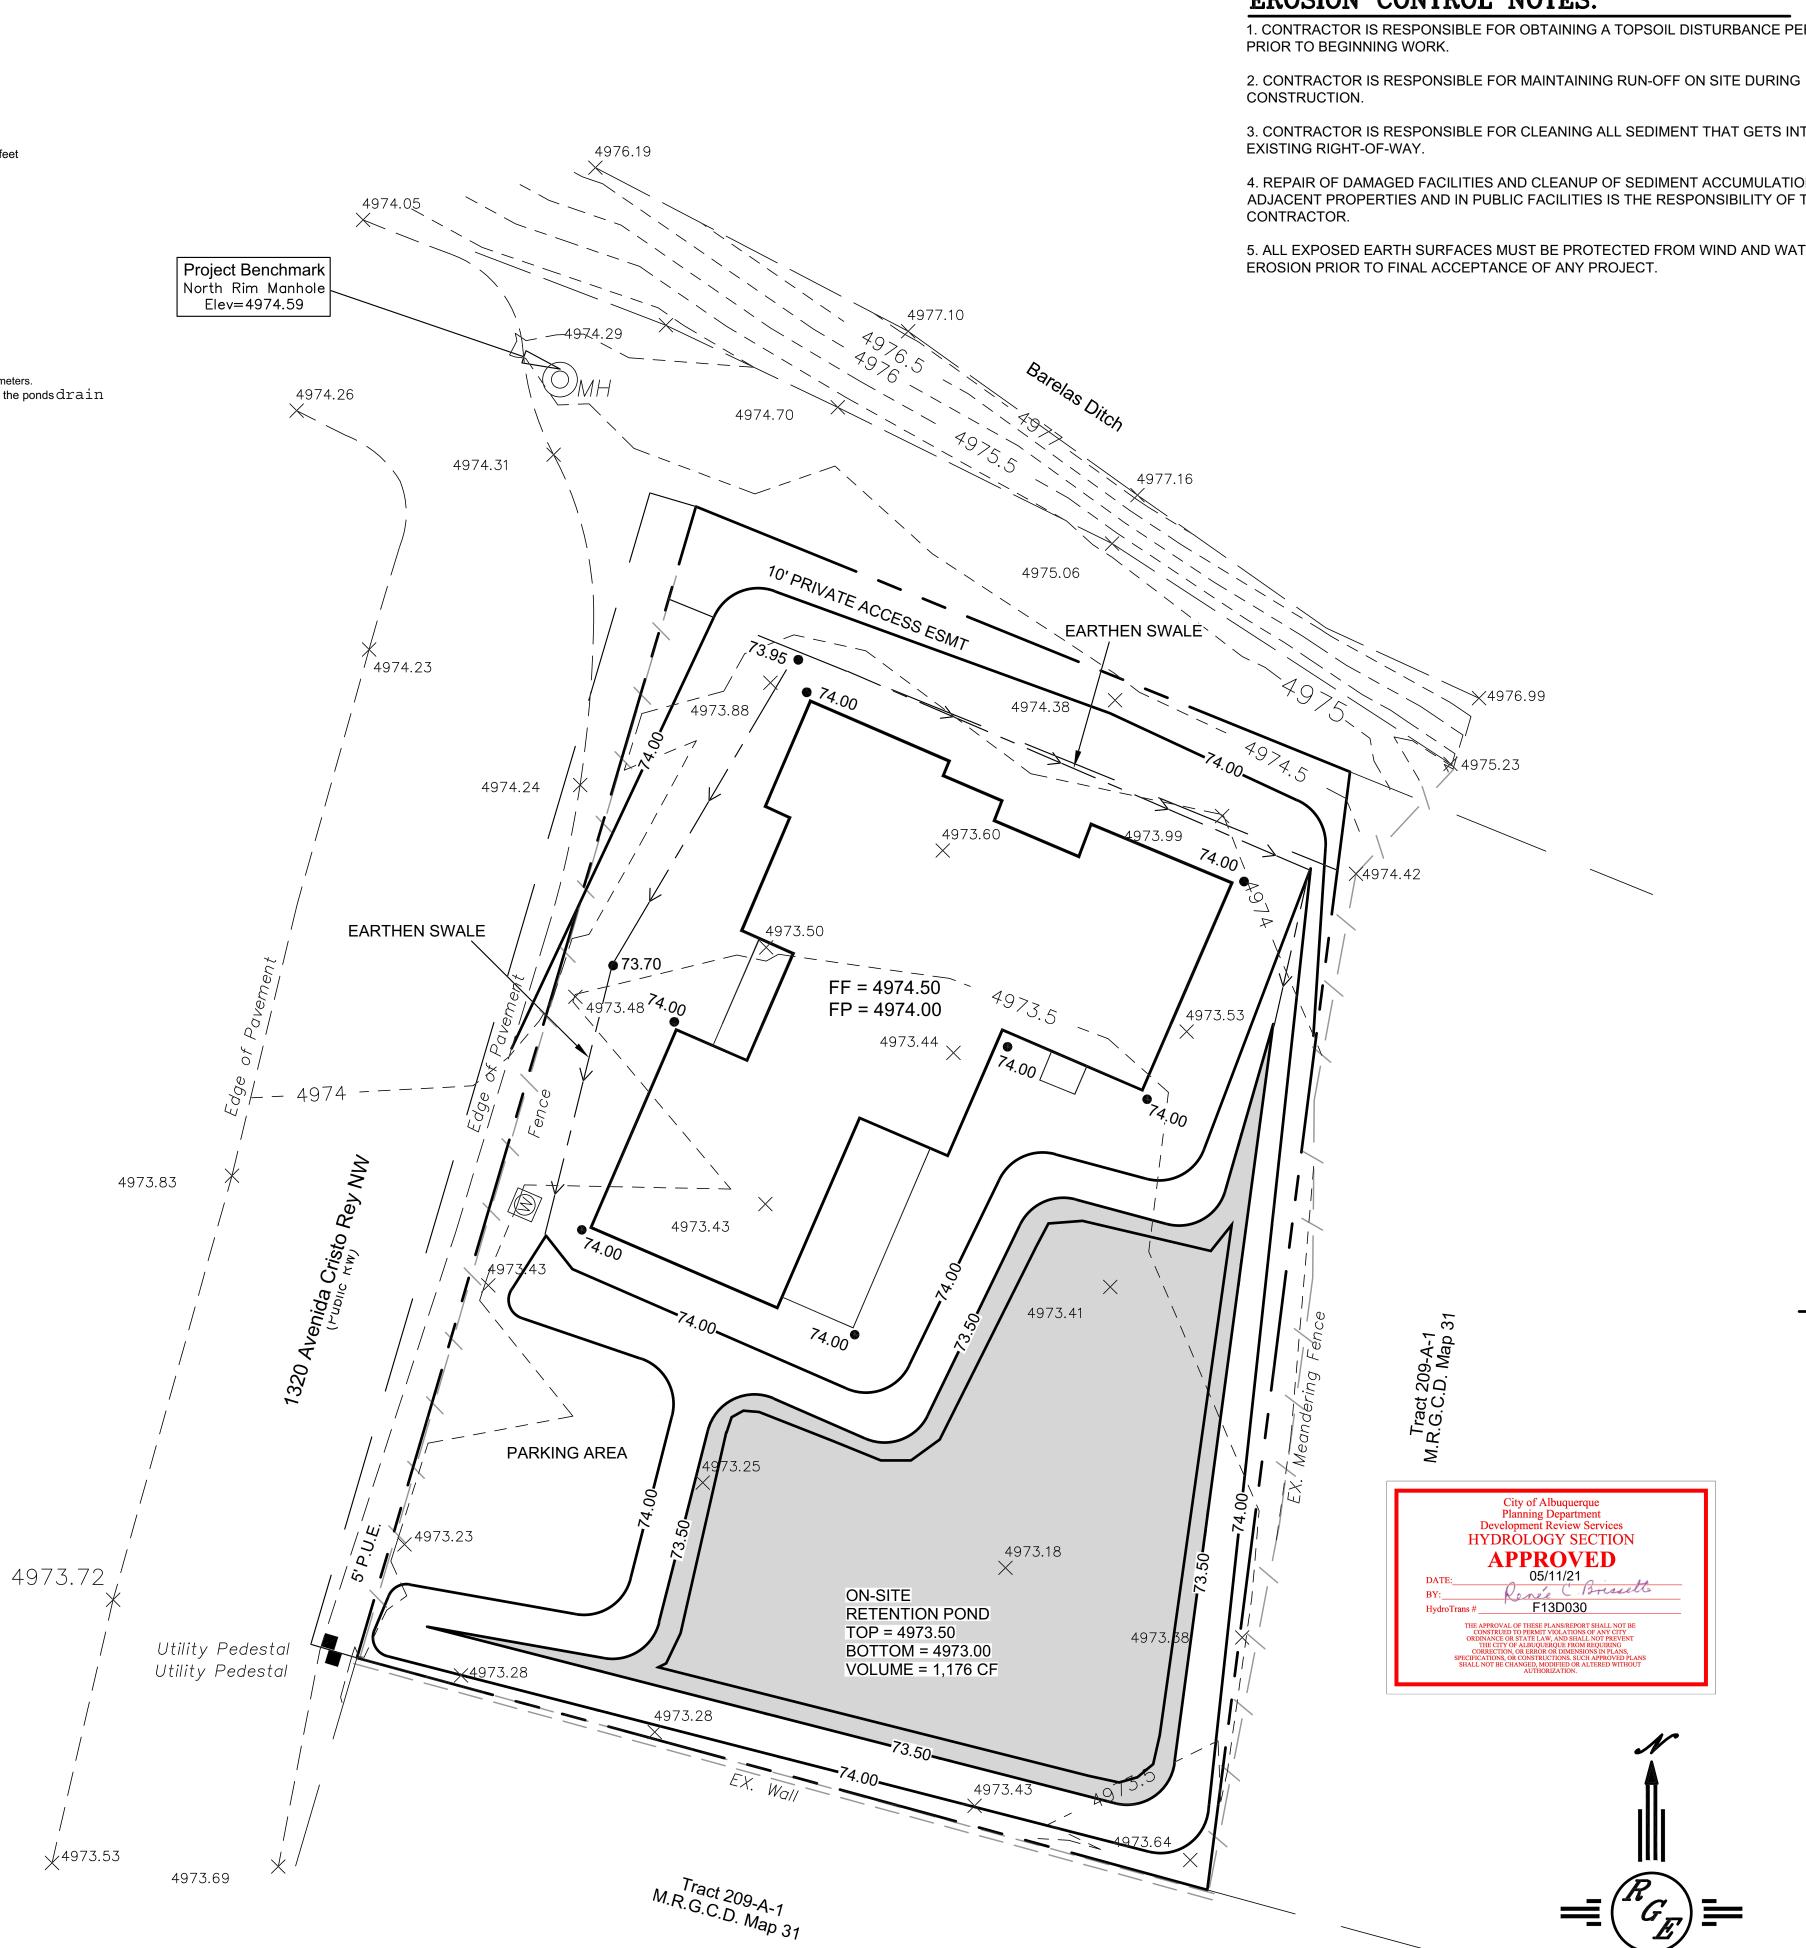

| Weighted E Method |                 |           |          |                          |              |          |        |         |       |         |                 |              |      |                                      |                                       |   |                   |
|-------------------|-----------------|-----------|----------|--------------------------|--------------|----------|--------|---------|-------|---------|-----------------|--------------|------|--------------------------------------|---------------------------------------|---|-------------------|
|                   |                 |           |          |                          |              |          |        |         |       |         |                 |              |      |                                      |                                       |   |                   |
|                   |                 |           |          |                          |              |          |        |         |       |         | 100             | -Year, 6-hr. |      | 100 yr 10-DA                         | Y                                     |   |                   |
| Basin             | Area            | Area      | Treat    | ment A                   | Treat        | tment B  | Treatr | nent C  | Treat | ment D  | Weighted E      | Volume       | Flow | Volume                               |                                       |   |                   |
|                   | (sf)            | (acres)   | %        | (acres)                  | %            | (acres)  | %      | (acres) | %     | (acres) | (ac-ft)         | (ac-ft)      | cfs  | (ac-ft)                              |                                       |   |                   |
| EXISTING          | 9983.00         | 0.229     | 0%       | 0                        | 100%         | 0.229    | 0%     | 0.000   | 0%    | 0.000   | 0.800           | 0.015        | 0.54 | 0.015                                |                                       |   |                   |
| PROPOSED          | 9983.00         | 0.229     | 0%       | 0                        | 31%          | 0.071    | 48%    | 0.110   | 21%   | 0.048   | 1.232           | 0.024        | 0.71 | 0.027                                |                                       |   |                   |
|                   |                 |           |          |                          |              |          |        |         |       |         |                 |              |      |                                      |                                       |   |                   |
| Equations:        |                 |           |          |                          |              |          |        |         |       |         |                 |              |      |                                      | l                                     |   |                   |
|                   |                 |           |          |                          |              |          |        |         |       |         |                 |              |      |                                      |                                       |   |                   |
| Weighted E =      | Ea*Aa + Eb*A    | b + Ec*Ac | ; + Ed*A | Ad / (Tota               | l Area)      |          |        |         |       |         |                 |              |      |                                      |                                       |   |                   |
| Volume = We       | ighted D * Tota | al Area   |          |                          |              |          |        |         |       |         | First flush req | uirement     |      | 59                                   | cubic feet                            |   |                   |
| Flow = Qa * A     | Aa + Qb * Ab +  | Qc * Ac + | Qd * Ad  | d                        |              |          |        |         |       |         |                 |              |      |                                      |                                       |   |                   |
|                   |                 |           |          |                          |              |          |        |         |       |         |                 |              |      |                                      |                                       |   |                   |
| Where for 100     | Eb=<br>Ec=      | 0.62      | e2)      | Qa=<br>Qb=<br>Qc=<br>Qd= | 2.36<br>3.05 |          |        |         |       |         |                 |              |      |                                      |                                       |   |                   |
|                   | Lu-             | 2.00      |          | Qu-                      | 4.04         |          |        |         |       |         |                 |              |      |                                      |                                       |   | Project Benchmark |
| Developed Co      | onditons        |           |          |                          | ٦            | FOTAL VO | LUME   |         |       |         |                 |              |      |                                      |                                       |   | North Rim Manhole |
|                   | TOTAL GENE      | RATED     |          |                          |              | 1166.18  |        |         |       |         |                 |              |      |                                      |                                       |   | Elev=4974.59      |
|                   | PROPOSED        | DISCHAR   | GE       |                          |              | 0.00     |        |         |       |         |                 |              |      |                                      |                                       |   |                   |
|                   | PROVIDED S      | TORMWA    | ATER S   | TORAGE                   | E            | 1176     |        |         |       |         |                 |              |      |                                      |                                       |   |                   |
|                   |                 |           |          |                          |              |          |        |         |       |         |                 |              |      | valley flat gradin<br>rent of an eme | g parameters.<br>rgency the pondsdrai | n | 4974              |

## **CAUTION:**

to the northwest corner

EXISTING UTILITIES ARE NOT SHOWN. IT SHALL BE THE SOLE RESPONSIBILITY OF THE CONTRACTOR TO CONDUCT ALL NECESSARY FIELD INVESTIGATIONS PRIOR TO ANY EXCAVATION TO DETERMINE THE ACTUAL LOCATION OF UTILITIES & OTHER IMPROVEMENTS.

## **EROSION CONTROL NOTES:**

1. CONTRACTOR IS RESPONSIBLE FOR OBTAINING A TOPSOIL DISTURBANCE PERMIT

3. CONTRACTOR IS RESPONSIBLE FOR CLEANING ALL SEDIMENT THAT GETS INTO

4. REPAIR OF DAMAGED FACILITIES AND CLEANUP OF SEDIMENT ACCUMULATIONS ON ADJACENT PROPERTIES AND IN PUBLIC FACILITIES IS THE RESPONSIBILITY OF THE

5. ALL EXPOSED EARTH SURFACES MUST BE PROTECTED FROM WIND AND WATER

ALBUQUERQUE, NM 87199 (505) 321-9099

JOB #

\_\_\_\_\_

DAVID SOULE P.E. #14522