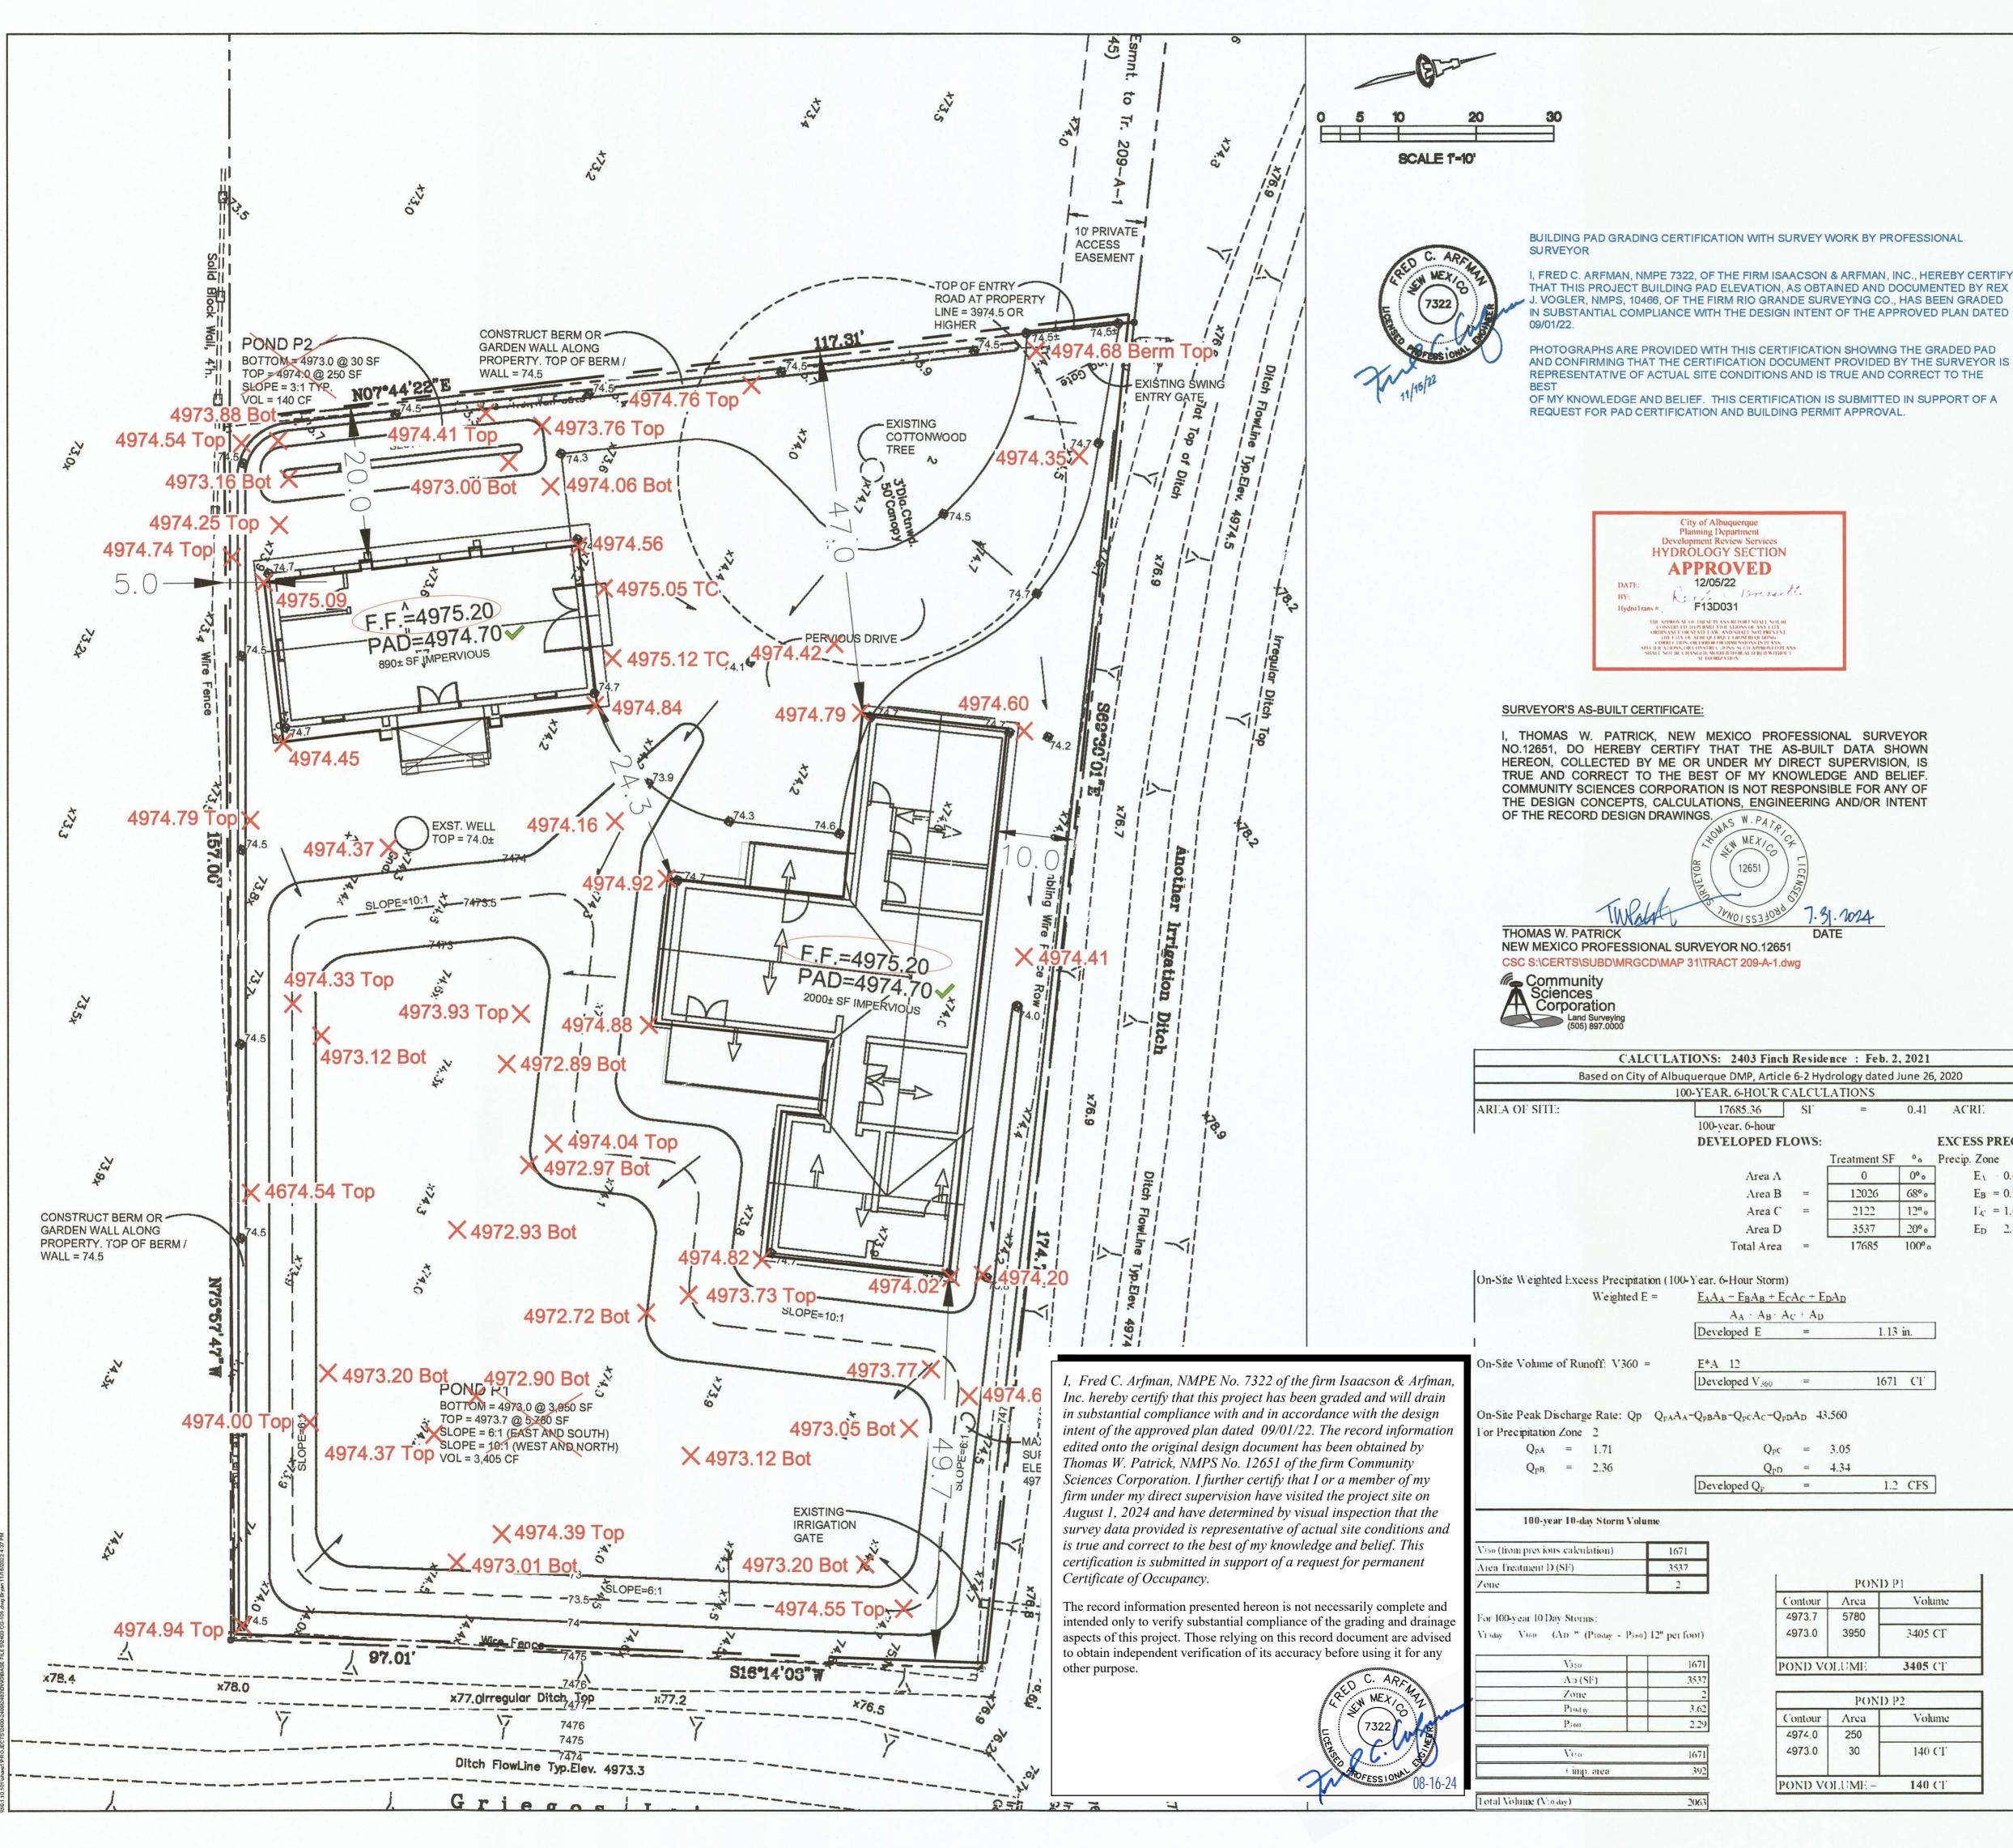

FEE PAID:

. 1024

0.41 ACRE = **EXCESS PRECIP:** Treatment SF % Precip. Zone  $E_{1} = 0.62$ 0 000  $E_{\rm B} = 0.80$ 12026 68% 2122 12%  $\Gamma_{\rm C} = 1.03$ 3537 20° o ED 2.33 17685 100° o 1.13 in. 1671 CF 1.2 CFS POND P1 Volume 5780 3405 CT 3405 CT POND P2 Volume 250 140 CT 30 140 CT