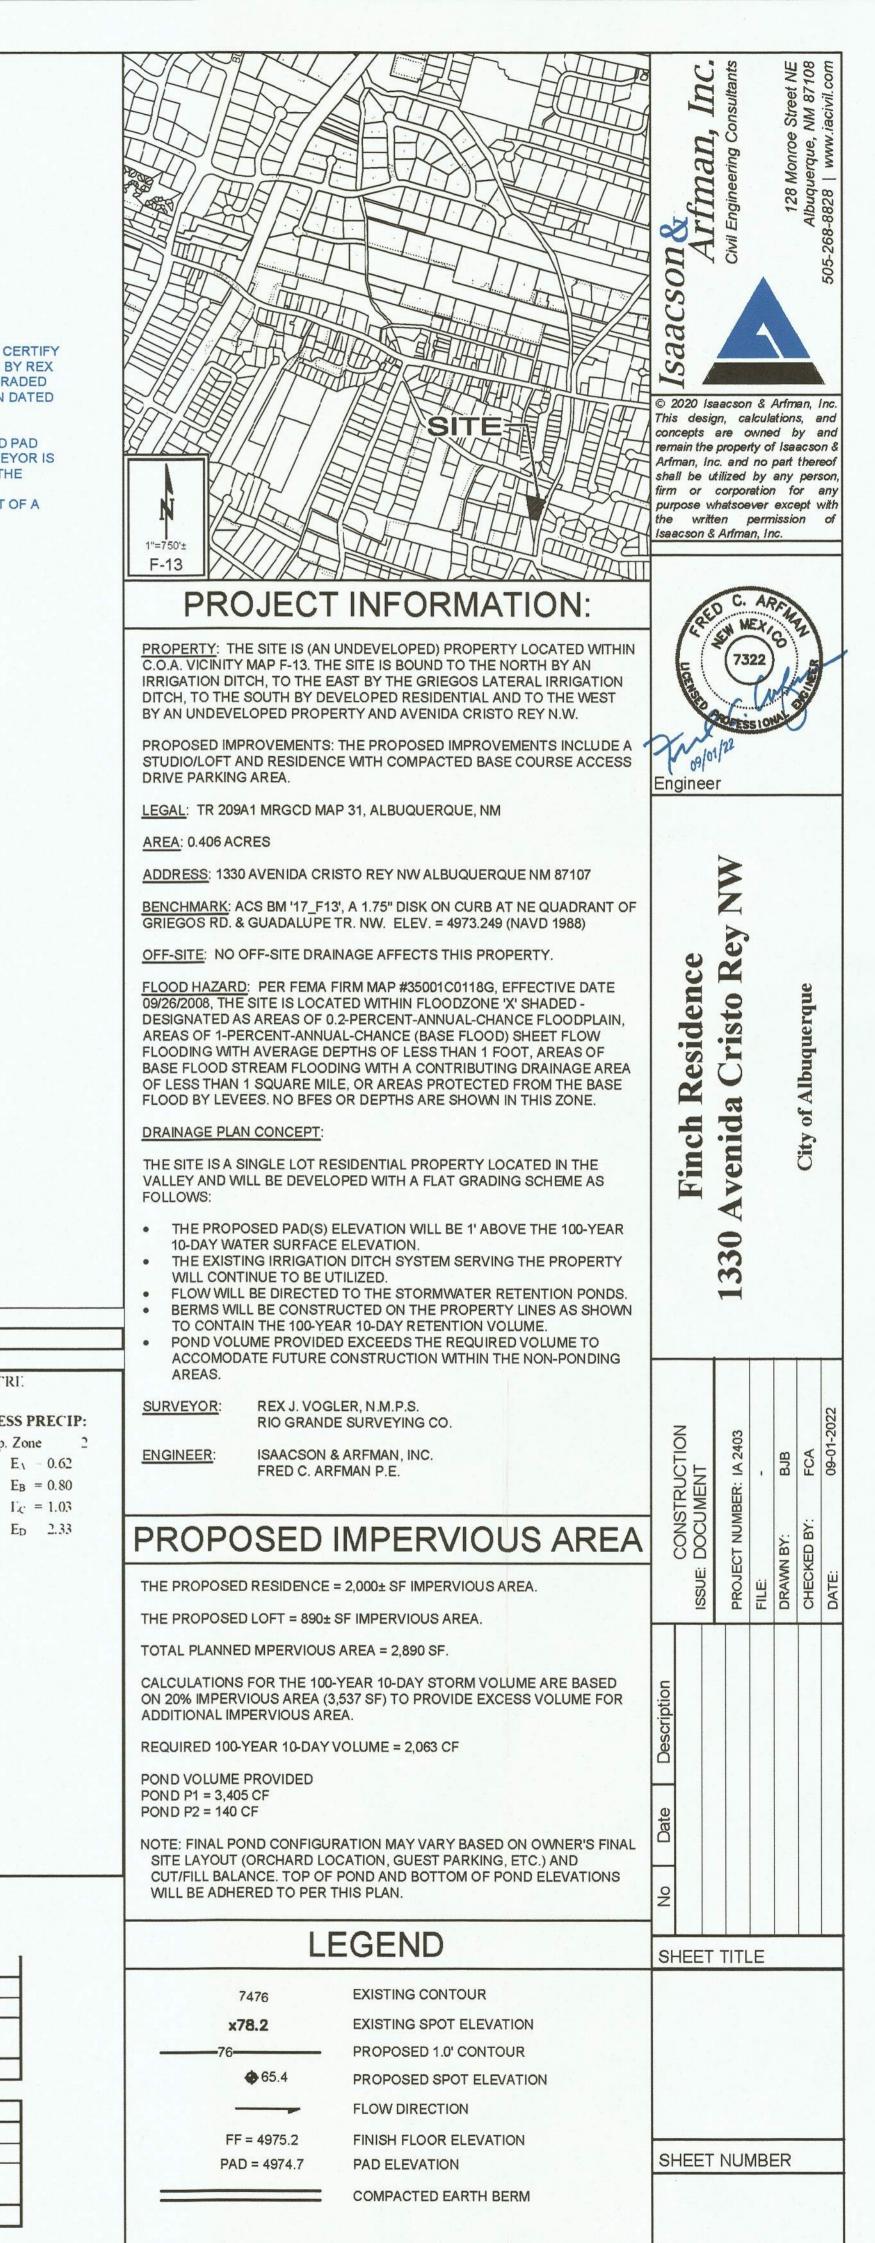

| DEVELOPMENT PERMIT                                                                                                                                                                                                                       |

| DATE SUBMITTED: | Aug. 16, 2024 | By: Fred C. Arfman |
|-----------------|---------------|--------------------|
|-----------------|---------------|--------------------|

COA STAFF:

ELECTRONIC SUBMITTAL RECEIVED:

FEE PAID:



. 1024

0.41 ACRE = **EXCESS PRECIP:** Treatment SF % Precip. Zone  $E_{1} = 0.62$ 0 000  $E_{\rm B} = 0.80$ 12026 68% 2122 12%  $\Gamma_{\rm C} = 1.03$ 3537 20° o ED 2.33 17685 100° o 1.13 in. 1671 CF 1.2 CFS POND P1 Volume 5780 3405 CT 3405 CT POND P2 Volume 250 140 CT 30 140 CT