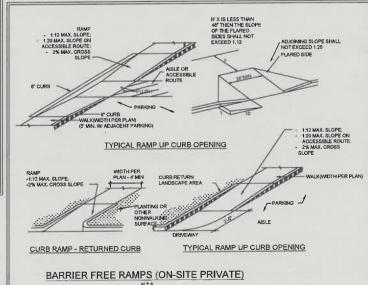

**OSH MONTANO** ROAD

333 MONTANO RD NW ALBUQUERQUE, NM

CONSTRUCTION **DETAILS** 

Scale Drawn Project No.
As indicated JED 0845598 C204

ALL WHEELCHAIR RAMPS LOCATED WITHIN THE PUBLIC RIGHT OF WAY MUST HAVE TRUNCATED DOMES.

MELST HAVE TRUNCATED COMES. WITHIN THE PUBLIC BIGHT OF WAY ALL WHEELCHAIR RAMPS LOGATED

CITY-OF-ALBUQUERQUE PLANNING

PLANNING

These plans have been reviewed for code compliance and are: