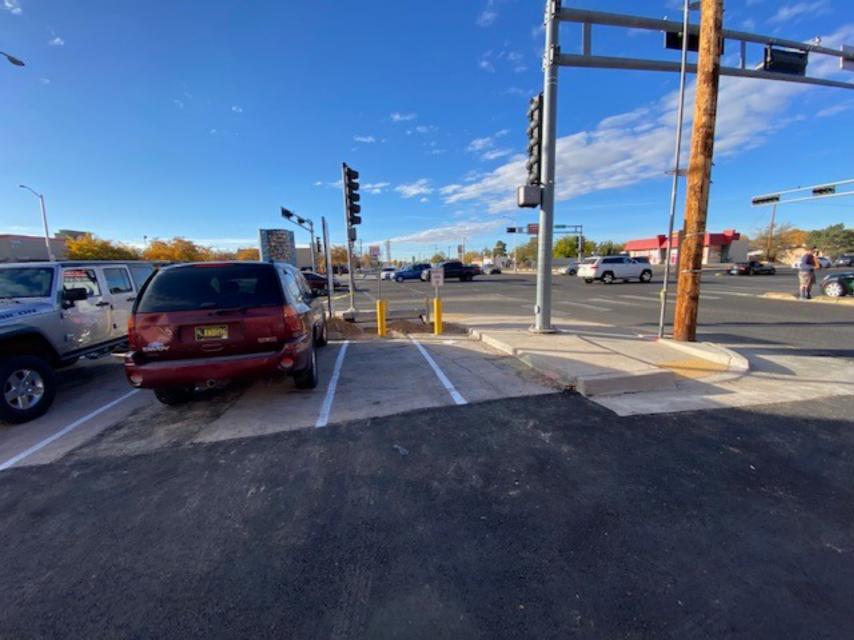

PO Box 1293

Prior to the issuance of a permanent Certificate of Occupancy, the following items must be addressed:

Albuquerque

NM 87103

www.cabq.gov

- The ADA access aisle shall have the words "NO PARKING" in capital letters, each of which shall be at least one foot high and at least two inches wide, placed at the rear of the parking space so as to be close to where an adjacent vehicle's rear tire would be placed. (66-1-4.1.B NMSA 1978)
- The ADA accessible parking sign must have the required language per 66-7-352.4C NMSA 1978 "Violators Are Subject to a Fine and/or Towing." If that language is present it is not visible in the detail.
- Complete Landscaping.
- Remove porta potty, construction equipment and debris from site.

#### TRAFFIC CERTIFICATION

| I, <u>David Moos</u> , NMPE OR <u>NMRA</u> No. 6178, OF THE FIRM          |
|---------------------------------------------------------------------------|
| Coscia Moos Architecture, HEREBY CERTIFY THAT THIS PROJECT IS IN          |
| SUBSTANTIAL COMPLIANCE WITH AND IN ACCORDANCE WITH THE DESIGN             |
| INTENT OF THE APPROVED PLAN DATED <u>8/16/2021</u> . THE RECORD           |
| INFORMATION EDITED ONTO THE ORIGINAL DESIGN DOCUMENT HAS BEEN             |
| OBTAINED BY OF THE FIRM I FURTHER                                         |
| CERTIFY THAT I HAVE PERSONALLY VISITED THE PROJECT SITE ON                |
| AND HAVE DETERMINED BY VISUAL INSPECTION THAT THE                         |
| SURVEY DATA PROVIDED IS REPRESENTATIVE OF ACTUAL SITE CONDITIONS          |
| AND IS TRUE AND CORRECT TO THE BEST OF MY KNOWLEDGE AND BELIEF. THIS      |
| CERTIFICATION IS SUBMITTED IN SUPPORT OF A REQUEST FOR                    |
| _30 day Temporary Certificate of Occupancy                                |
|                                                                           |
| Items not completed for Temp C of O:                                      |
| Final Landscape stone and (3) trees.                                      |
|                                                                           |
| Site photos attached showing site is ready for occupancy and Temp C of O. |
| THE DECORD INFORMATION DECEMBED HEREON IS NOT NECESSARILY                 |
| THE RECORD INFORMATION PRESENTED HEREON IS NOT NECESSARILY                |
| COMPLETE AND INTENDED ONLY TO VERIFY SUBSTANTIAL COMPLIANCE OF            |
| THE TRAFFIC ASPECTS OF THIS PROJECT. THOSE RELYING ON THE RECORD          |
| DOCUMENT ARE ADVISED TO OBTAIN INDEPENDENT VERIFICATION OF ITS            |
| ACCURACY BEFORE USING IT FOR ANY OTHER PURPOSE.                           |
|                                                                           |
|                                                                           |
| REOF NEW METO                                                             |
|                                                                           |
| No Francis                                                                |
| NO 6178                                                                   |
| WW0.6178                                                                  |
|                                                                           |
| STERED ARCH                                                               |
|                                                                           |
| Signature of Engineer or Architect                                        |
|                                                                           |
| 11/10/2021                                                                |
|                                                                           |
| Duic                                                                      |