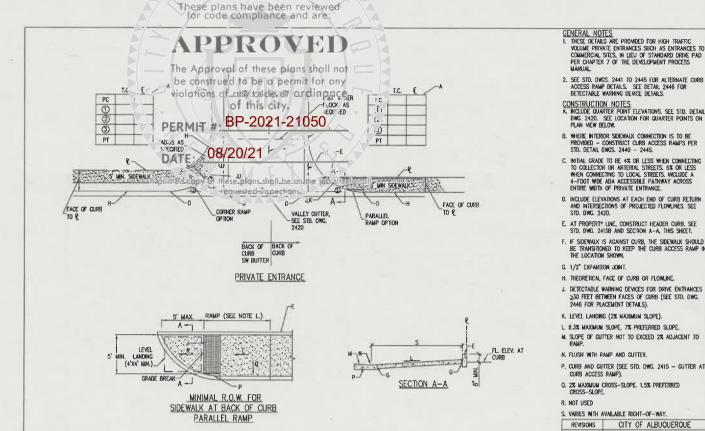

MELST HAVE TRUNCATED COMES. WITHIN THE PUBLIC BIGHT OF WAY ALL WHEELCHAIR RAMPS LOGATED

CITY-OF-ALBUQUERQUE PLANNING

PLANNING

These plans have been reviewed for code compliance and are:

### APPROVED

The Approval of these plans shall not be construed to be a permit for any violations of any code or ordinance of this city.

PERMIT #: BP-2021-21050

. \_\_\_ \_ ADJACENT PROPERTY LINE

DATE: 08/20/21