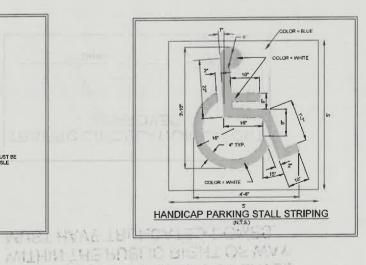

PO Box 1293

Prior to the issuance of a permanent Certificate of Occupancy, the following items must be addressed:

Albuquerque

NM 87103

www.cabq.gov

- The ADA access aisle shall have the words "NO PARKING" in capital letters, each of which shall be at least one foot high and at least two inches wide, placed at the rear of the parking space so as to be close to where an adjacent vehicle's rear tire would be placed. (66-1-4.1.B NMSA 1978)
- The ADA accessible parking sign must have the required language per 66-7-352.4C NMSA 1978 "Violators Are Subject to a Fine and/or Towing." If that language is present it is not visible in the detail.
- Complete Landscaping.
- Remove porta potty, construction equipment and debris from site.