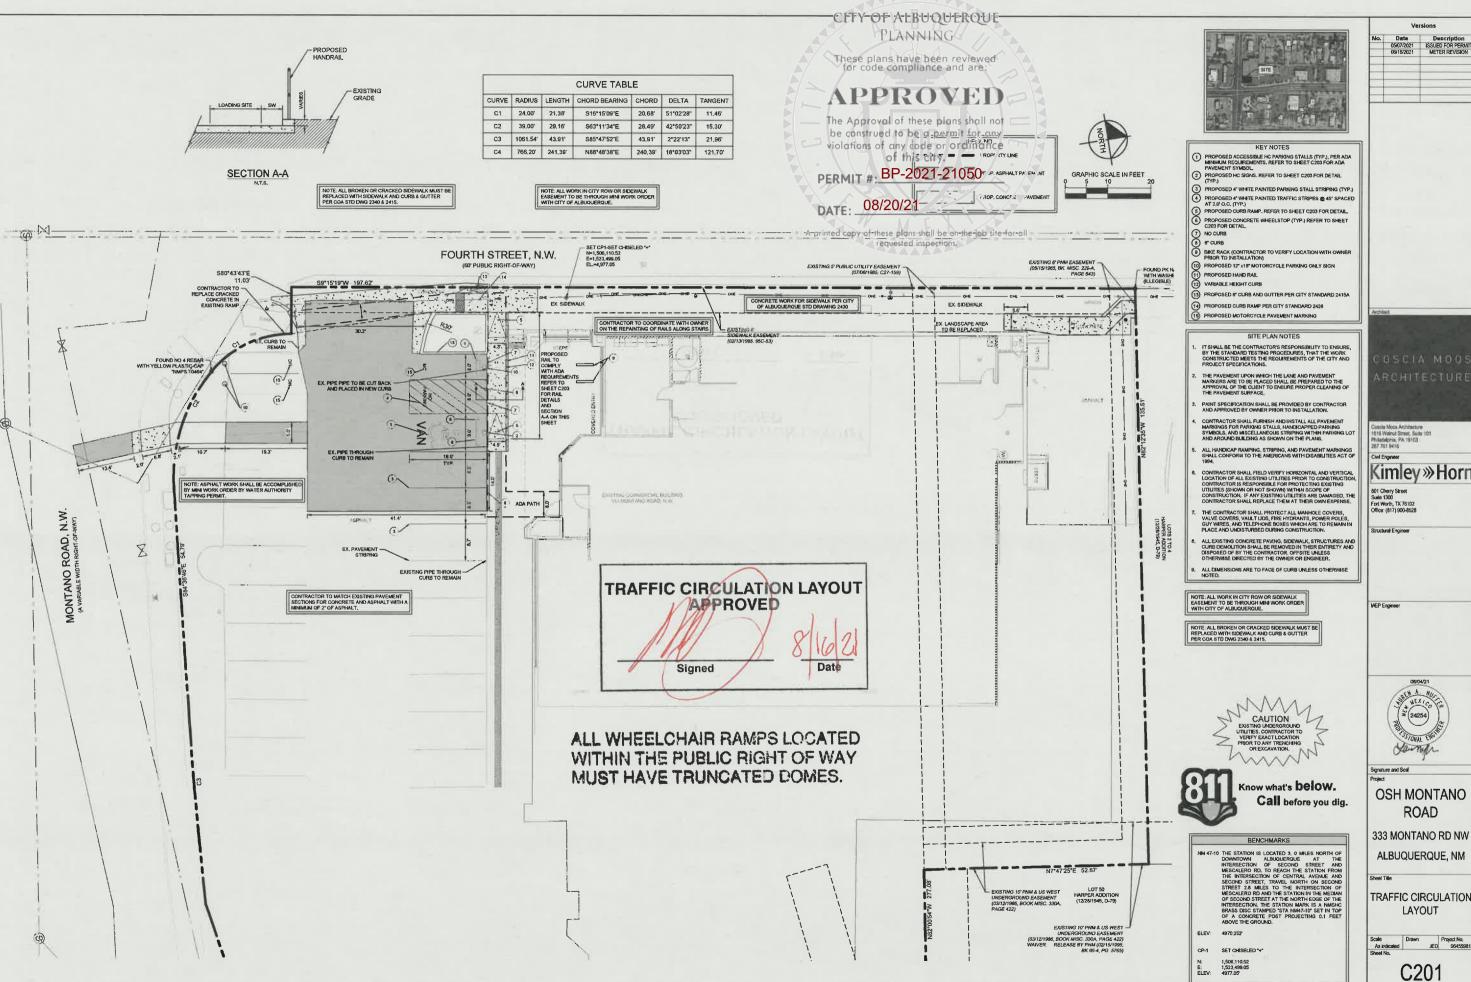

www.cabq.gov

TRAFFIC CIRCULATION

Scale Drawn Project No.
As indicated JED 0645590
Sheet No.

LAYOUT

ROAD

m N

C201

ALL WHEELCHAIR RAMPS LOCATED WITHIN THE PUBLIC RIGHT OF WAY MUST HAVE TRUNCATED DOMES.

ALL WINEELCHAIR FAMPS LOCATED

CFFY-OF ALBUQUERQUE PLANNING

Signed Date

Kimley»Horn

801 Cherry Street Suite 1300 Fort Worth, TX 76102 Office: (617) 900-8528

Structural Engineer

MEP Engineer

**OSH MONTANO** ROAD

TOTAL CO. L. L. L.

PROP. TENANT IMPROVEMENTS

LOTS 2 TO 4 HARPER ADDITION (2/28/1945, D-79)

FOURTH STREET, N.W.

10- H

MONTANO ROAD, N.W

| opy of these plans shall be on<br>requested inspections. | 100   |         |        | CURVE TABL    | .E     |           |         |
|----------------------------------------------------------|-------|---------|--------|---------------|--------|-----------|---------|
|                                                          | CURVE | RADIUS  | LENGTH | CHORD BEARING | CHORD  | DELTA     | TANGENT |
|                                                          | C1    | 24.00'  | 21.38' | \$16°15'09"E  | 20.68  | 51°02'28" | 11.46'  |
|                                                          | C2    | 39,00'  | 29,16' | S63°11'34"E   | 28,49  | 42°50'23" | 15,30   |
|                                                          | C3    | 1061.54 | 43,91' | S85°47'52"E   | 43.91' | 2°22'13"  | 21.96'  |
|                                                          | C4    | 766,20' | 241.39 | N88*48'38"E   | 240,39 | 18°03'03" | 121,70  |