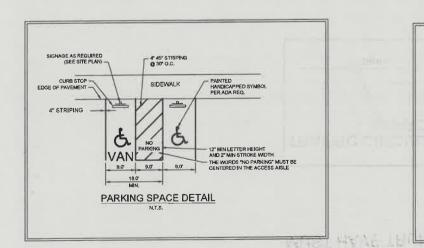

PO Box 1293

Prior to the issuance of a permanent Certificate of Occupancy, the following items must be addressed:

Albuquerque

NM 87103

www.cabq.gov

- The ADA access aisle shall have the words "NO PARKING" in capital letters, each of which shall be at least one foot high and at least two inches wide, placed at the rear of the parking space so as to be close to where an adjacent vehicle's rear tire would be placed. (66-1-4.1.B NMSA 1978)
- The ADA accessible parking sign must have the required language per 66-7-352.4C NMSA 1978 "Violators Are Subject to a Fine and/or Towing." If that language is present it is not visible in the detail.
- Complete Landscaping.
- Remove porta potty, construction equipment and debris from site.