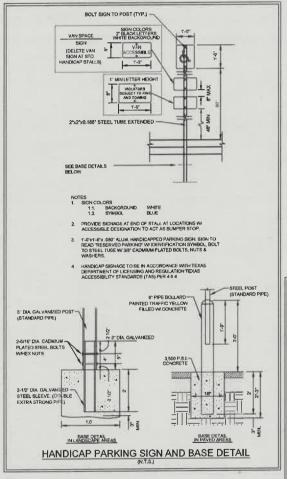

PO Box 1293

Prior to the issuance of a permanent Certificate of Occupancy, the following items must be addressed:

Albuquerque

NM 87103

www.cabq.gov

- The ADA access aisle shall have the words "NO PARKING" in capital letters, each of which shall be at least one foot high and at least two inches wide, placed at the rear of the parking space so as to be close to where an adjacent vehicle's rear tire would be placed. (66-1-4.1.B NMSA 1978)
- The ADA accessible parking sign must have the required language per 66-7-352.4C NMSA 1978 "Violators Are Subject to a Fine and/or Towing." If that language is present it is not visible in the detail.
- Complete Landscaping.
- Remove porta potty, construction equipment and debris from site.