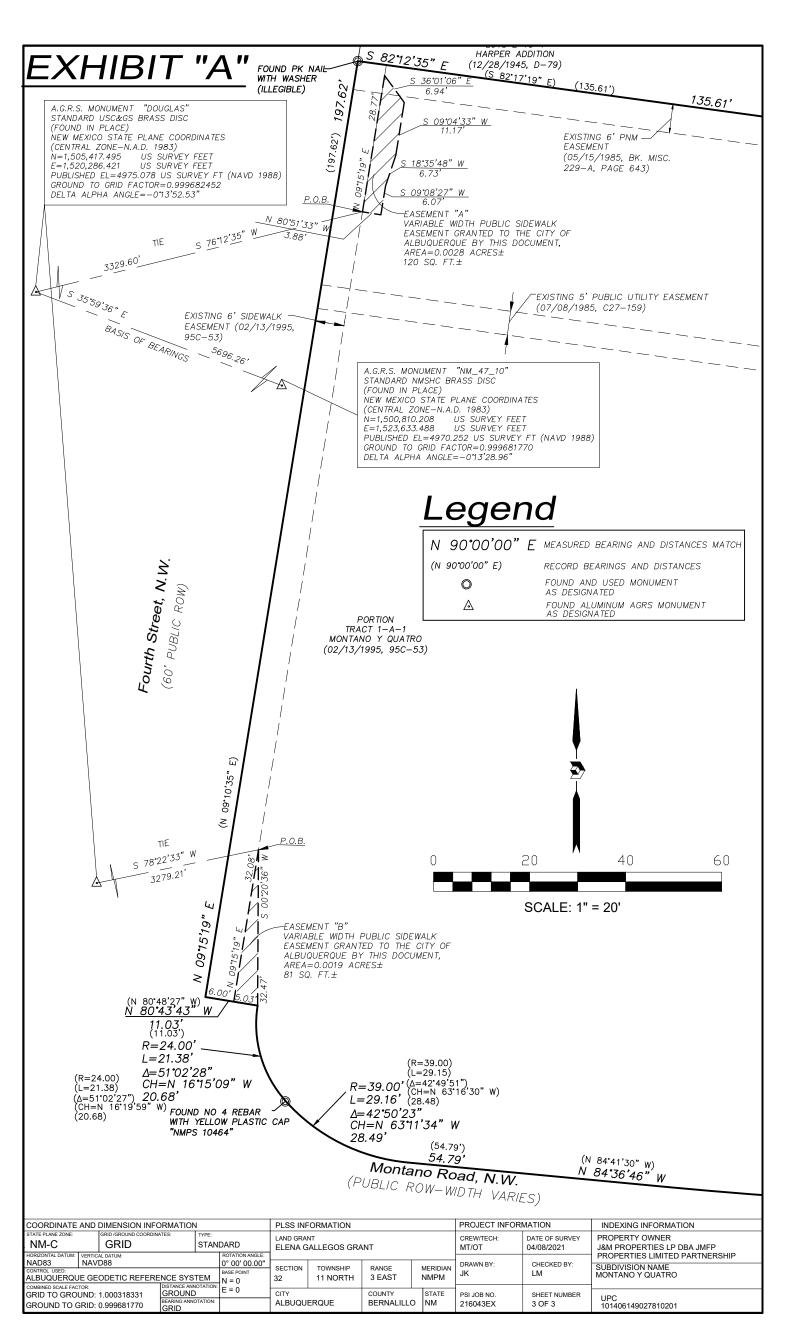

### Legal Description

FASFMENT "A"

A VARIABLE WIDTH PUBLIC SIDEWALK EASEMENT LYING AND SITUATE WITHIN THE ELENA GALLEGOS GRANT, PROJECTED SECTION 32, TOWNSHIP 11 NORTH, RANGE 3 EAST, N.M.P.M. CITY OF ALBUQUERQUE, BERNALILLO COUNTY, NEW MEXICO, COMPRISING OF A PORTION OF TRACT 1-A-1, AS THE SAME IS SHOWN AND DESIGNATED ON THE PLAT THEREOF, FILED IN THE OFFICE OF THE COUNTY CLERK OF BERNALILLO COUNTY, NEW MEXICO ON FEBRUARY 13, 1995, IN MAP BOOK 95C, PAGE 53, SAID EASEMENT BEING MORE PARTICULARLY DESCRIBED BY NEW MEXICO STATE PLANE COORDINATE SYSTEM GRID BEARINGS (NAD 83-CENTRAL ZONE) AND GROUND DISTANCES (US SURVEY FEET) AS FOLLOWS:

BEGINNING AT THE SOUTHWEST CORNER OF DESCRIBED EASEMENT, FROM WHENCE A TIE TO A.G.R.S. MONUMENT "DOUGLAS" BEARS S  $76^{\circ}12'35$ " W, A DISTANCE OF 3329.60 FEET;

THENCE FROM SAID POINT OF BEGINNING, N 09°15'19" E, A DISTANCE OF 28.77 FEET TO THE NORTHWEST CORNER OF DESCRIBED EASEMENT:

THENCE S 36°01'06" E, A DISTANCE OF 6.94 FEET TO THE NORTHEAST CORNER OF DESCRIBED EASEMENT;

THENCE S 09°04'33" W. A DISTANCE OF 11.17 FEET TO AN ANGLE POINT:

THENCE S 18°35'48" W, A DISTANCE OF 6.73 FEET TO AN ANGLE POINT;

THENCE S 09°08'27" W, A DISTANCE OF 6.07 FEET TO THE SOUTHEAST CORNER OF DESCRIBED EASEMENT;

THENCE N  $80^{\circ}51'33"$  W, A DISTANCE OF 3.88 FEET TO THE POINT OF BEGINNING, CONTAINING 0.0028 ACRES (120 SQUARE FEET), MORE OR LESS

EASEMENT "B"

A VARIABLE WIDTH PUBLIC SIDEWALK EASEMENT LYING AND SITUATE WITHIN THE ELENA GALLEGOS GRANT, PROJECTED SECTION 32, TOWNSHIP 11 NORTH, RANGE 3 EAST, N.M.P.M. CITY OF ALBUQUERQUE, BERNALILLO COUNTY, NEW MEXICO, COMPRISING OF A PORTION OF TRACT 1-A-1, AS THE SAME IS SHOWN AND DESIGNATED ON THE PLAT THEREOF, FILED IN THE OFFICE OF THE COUNTY CLERK OF BERNALILLO COUNTY, NEW MEXICO ON FEBRUARY 13, 1995, IN MAP BOOK 95C, PAGE 53, SAID EASEMENT BEING MORE PARTICULARLY DESCRIBED BY NEW MEXICO STATE PLANE COORDINATE SYSTEM GRID BEARINGS (NAD 83-CENTRAL ZONE) AND GROUND DISTANCES (US SURVEY FEET) AS FOLLOWS;

BEGINNING AT THE NORTHERNMOST CORNER OF DESCRIBED EASEMENT, FROM WHENCE A TIE TO A.G.R.S. MONUMENT "DOUGLAS" BEARS S 78°22'33" W, A DISTANCE OF 3279.21 FEET;

THENCE FROM SAID POINT OF BEGINNING, S 00°20'36" W, A DISTANCE OF 32.47 FEET TO THE SOUTHEAST CORNER OF DESCRIBED EASEMENT, LYING ON THE NORTH RIGHT OF WAY LINE OF MONTANO ROAD, N.W;

THENCE ALONG SAID NORTH RIGHT OF WAY LINE, N 80°43'43" W, A DISTANCE OF 5.03 FEET TO THE SOUTHWEST CORNER OF DESCRIBED EASEMENT;

THENCE LEAVING SAID NORTH RIGHT OF WAY LINE, N 09°15'19" E, A DISTANCE OF 32.08 FEET TO THE POINT OF BEGINNING, CONTAINING 0.0019 ACRES (81 SQUARE FEET), MORE OR LESS.