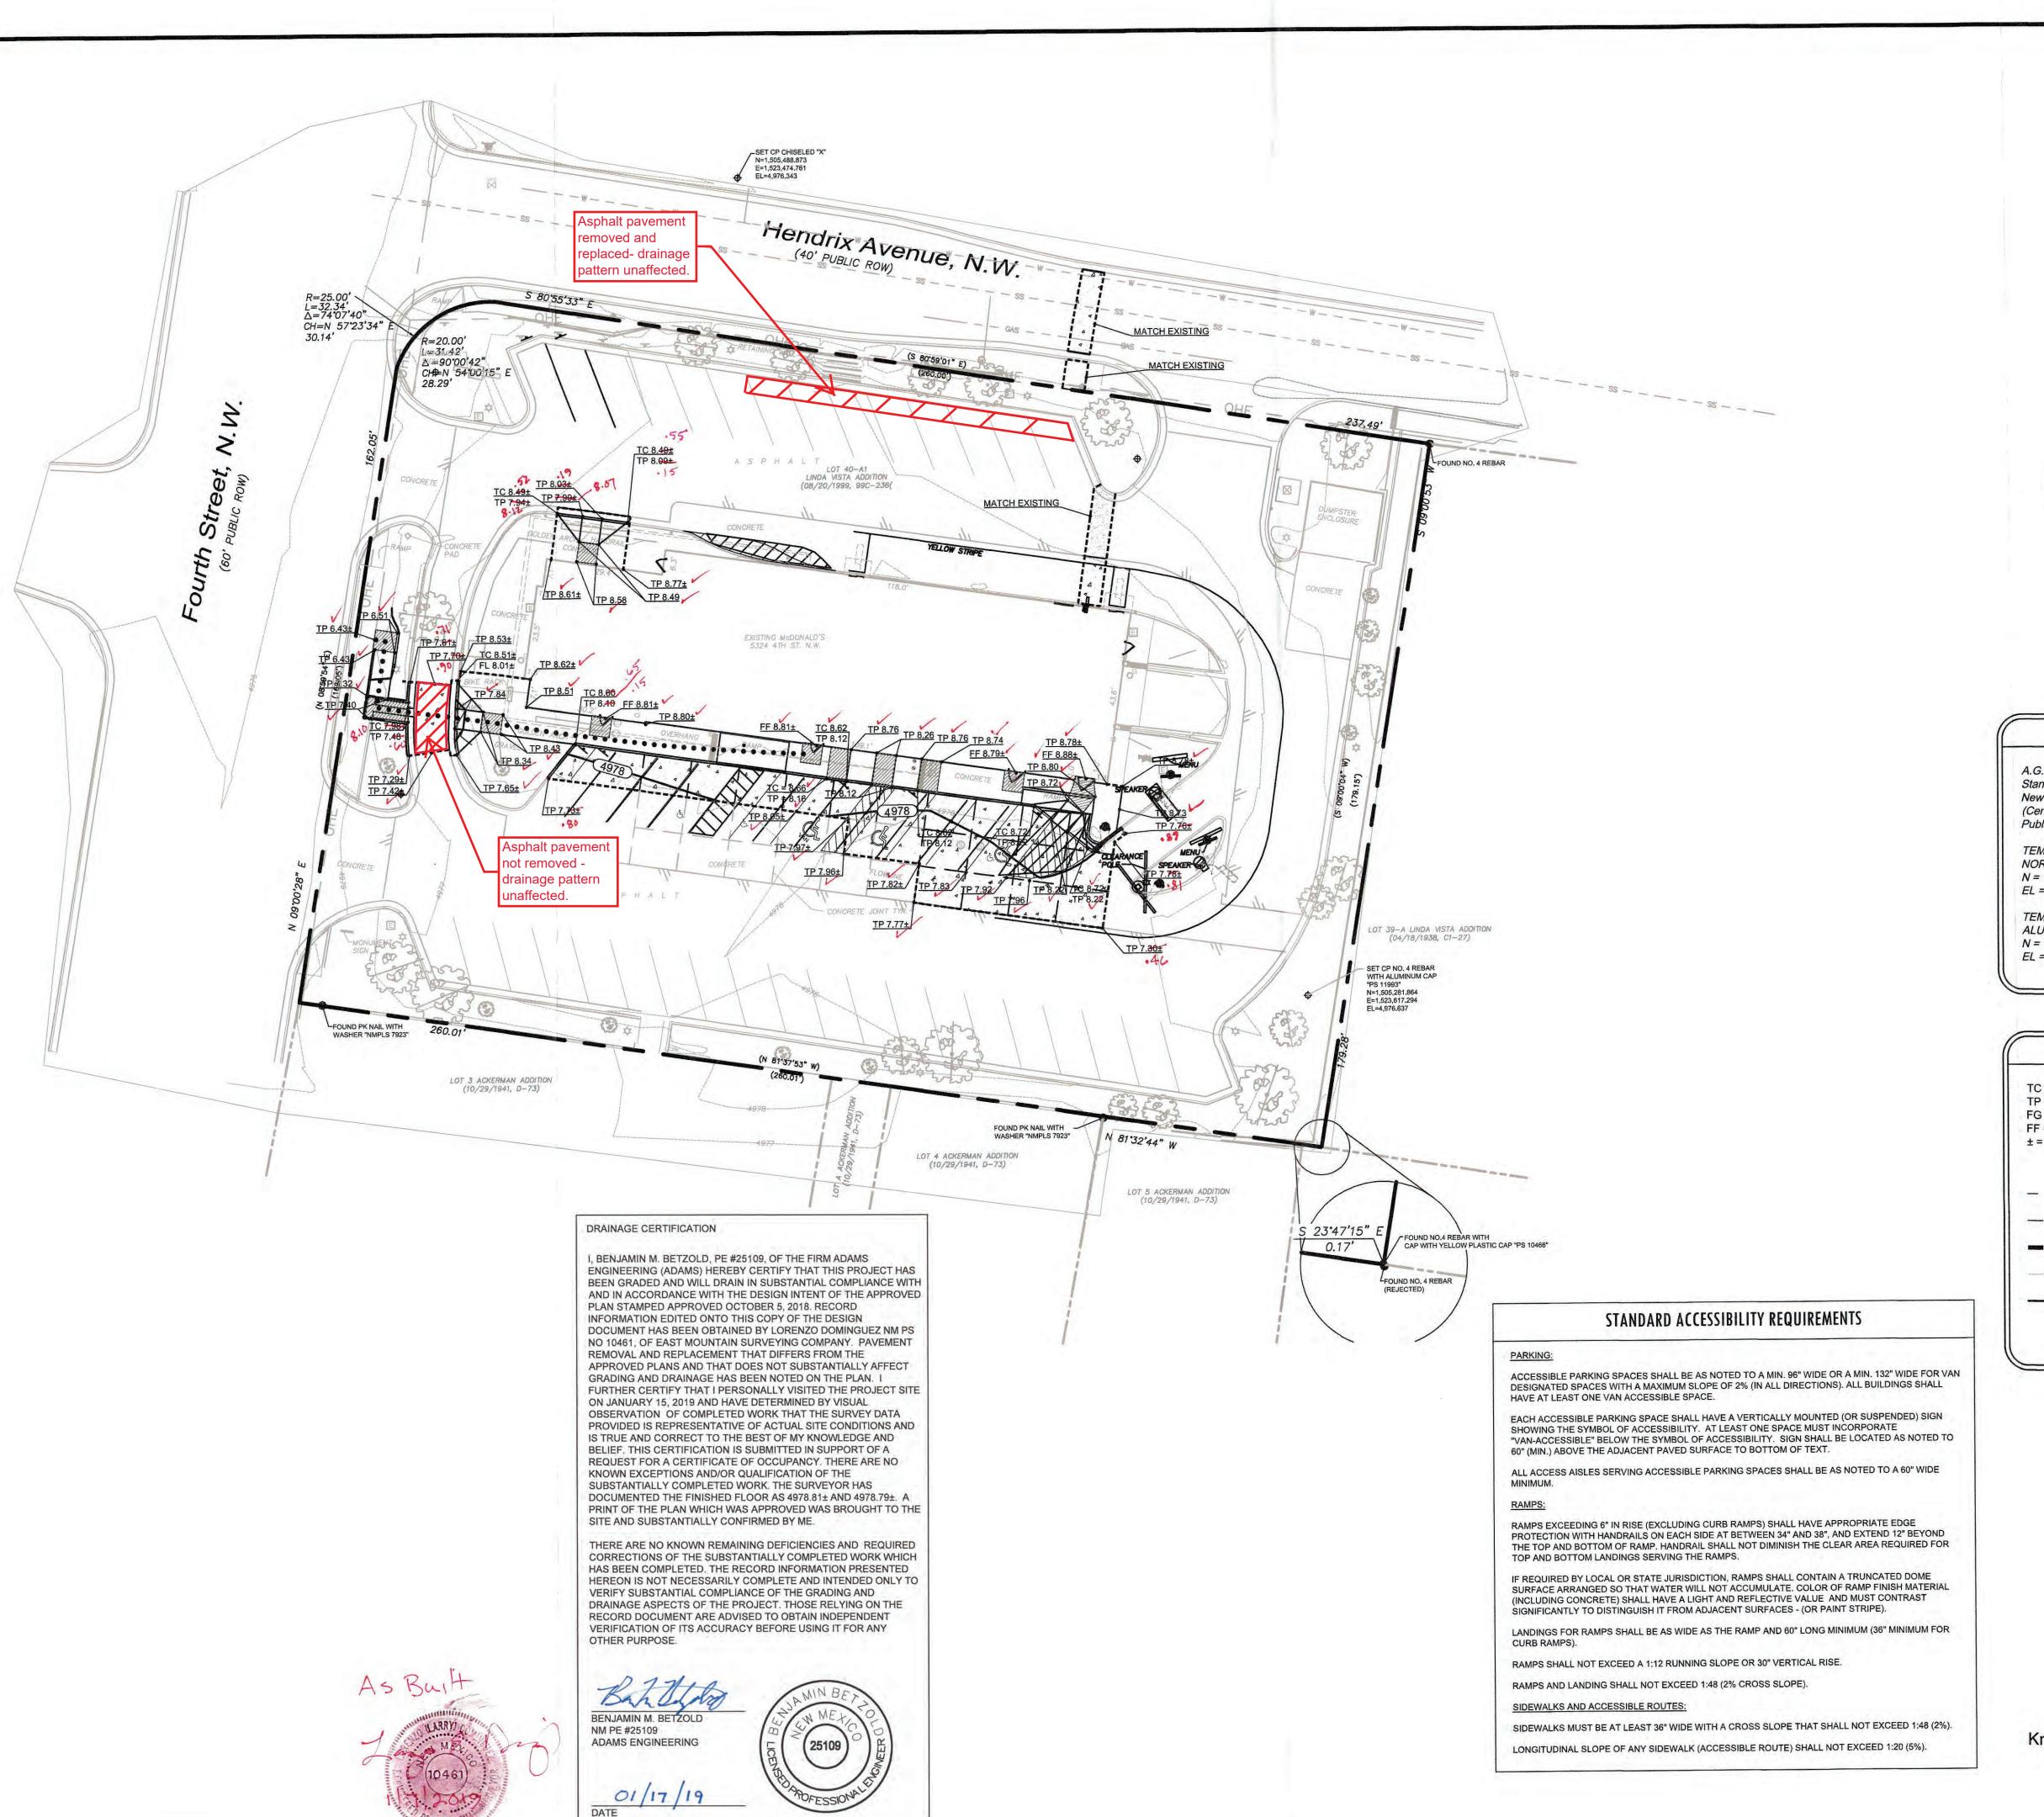

## LEGEND

- TC = TOP OF CURB
  TP = TOP OF PAVEMENT
  FG = FINISHED GRADE
- FF = FINISHED FLOOR ± = MATCH EXISTING GRADE
- — GRADE BRI
- — GNADE BNE
- ----- XXX ----- EXISTING CONTOUR
- PROPOSED CONTOUR

LEVEL LANDING @ 2% MAX SLOPE IN ANY DIRECTION

DESCRIPTION
ISSUE FOR CONSTRUCTION

--
ADAMS JOB NO.:
2018.074

ATURE (2 REQUIRED)

DATE

ADDRESS KROC DRIVE - OAK BROOK, ILLINOIS 60521

ORDEROR REQUIRED)

These drawings and specifications are the confidential and proprietary property of McDonaid's USA.

ALBUQUERQUE, NEW MEXICO

ALBUQUERQUE, NEW MEXICO

DATE BY
DESIGNED 6/22/18 BMB
DRAWN 6/22/18 BMB
CHECKED 6/22/18 DL
AS-BUILT
GRADING

C5.0

On wight 2016 Adams Engineer