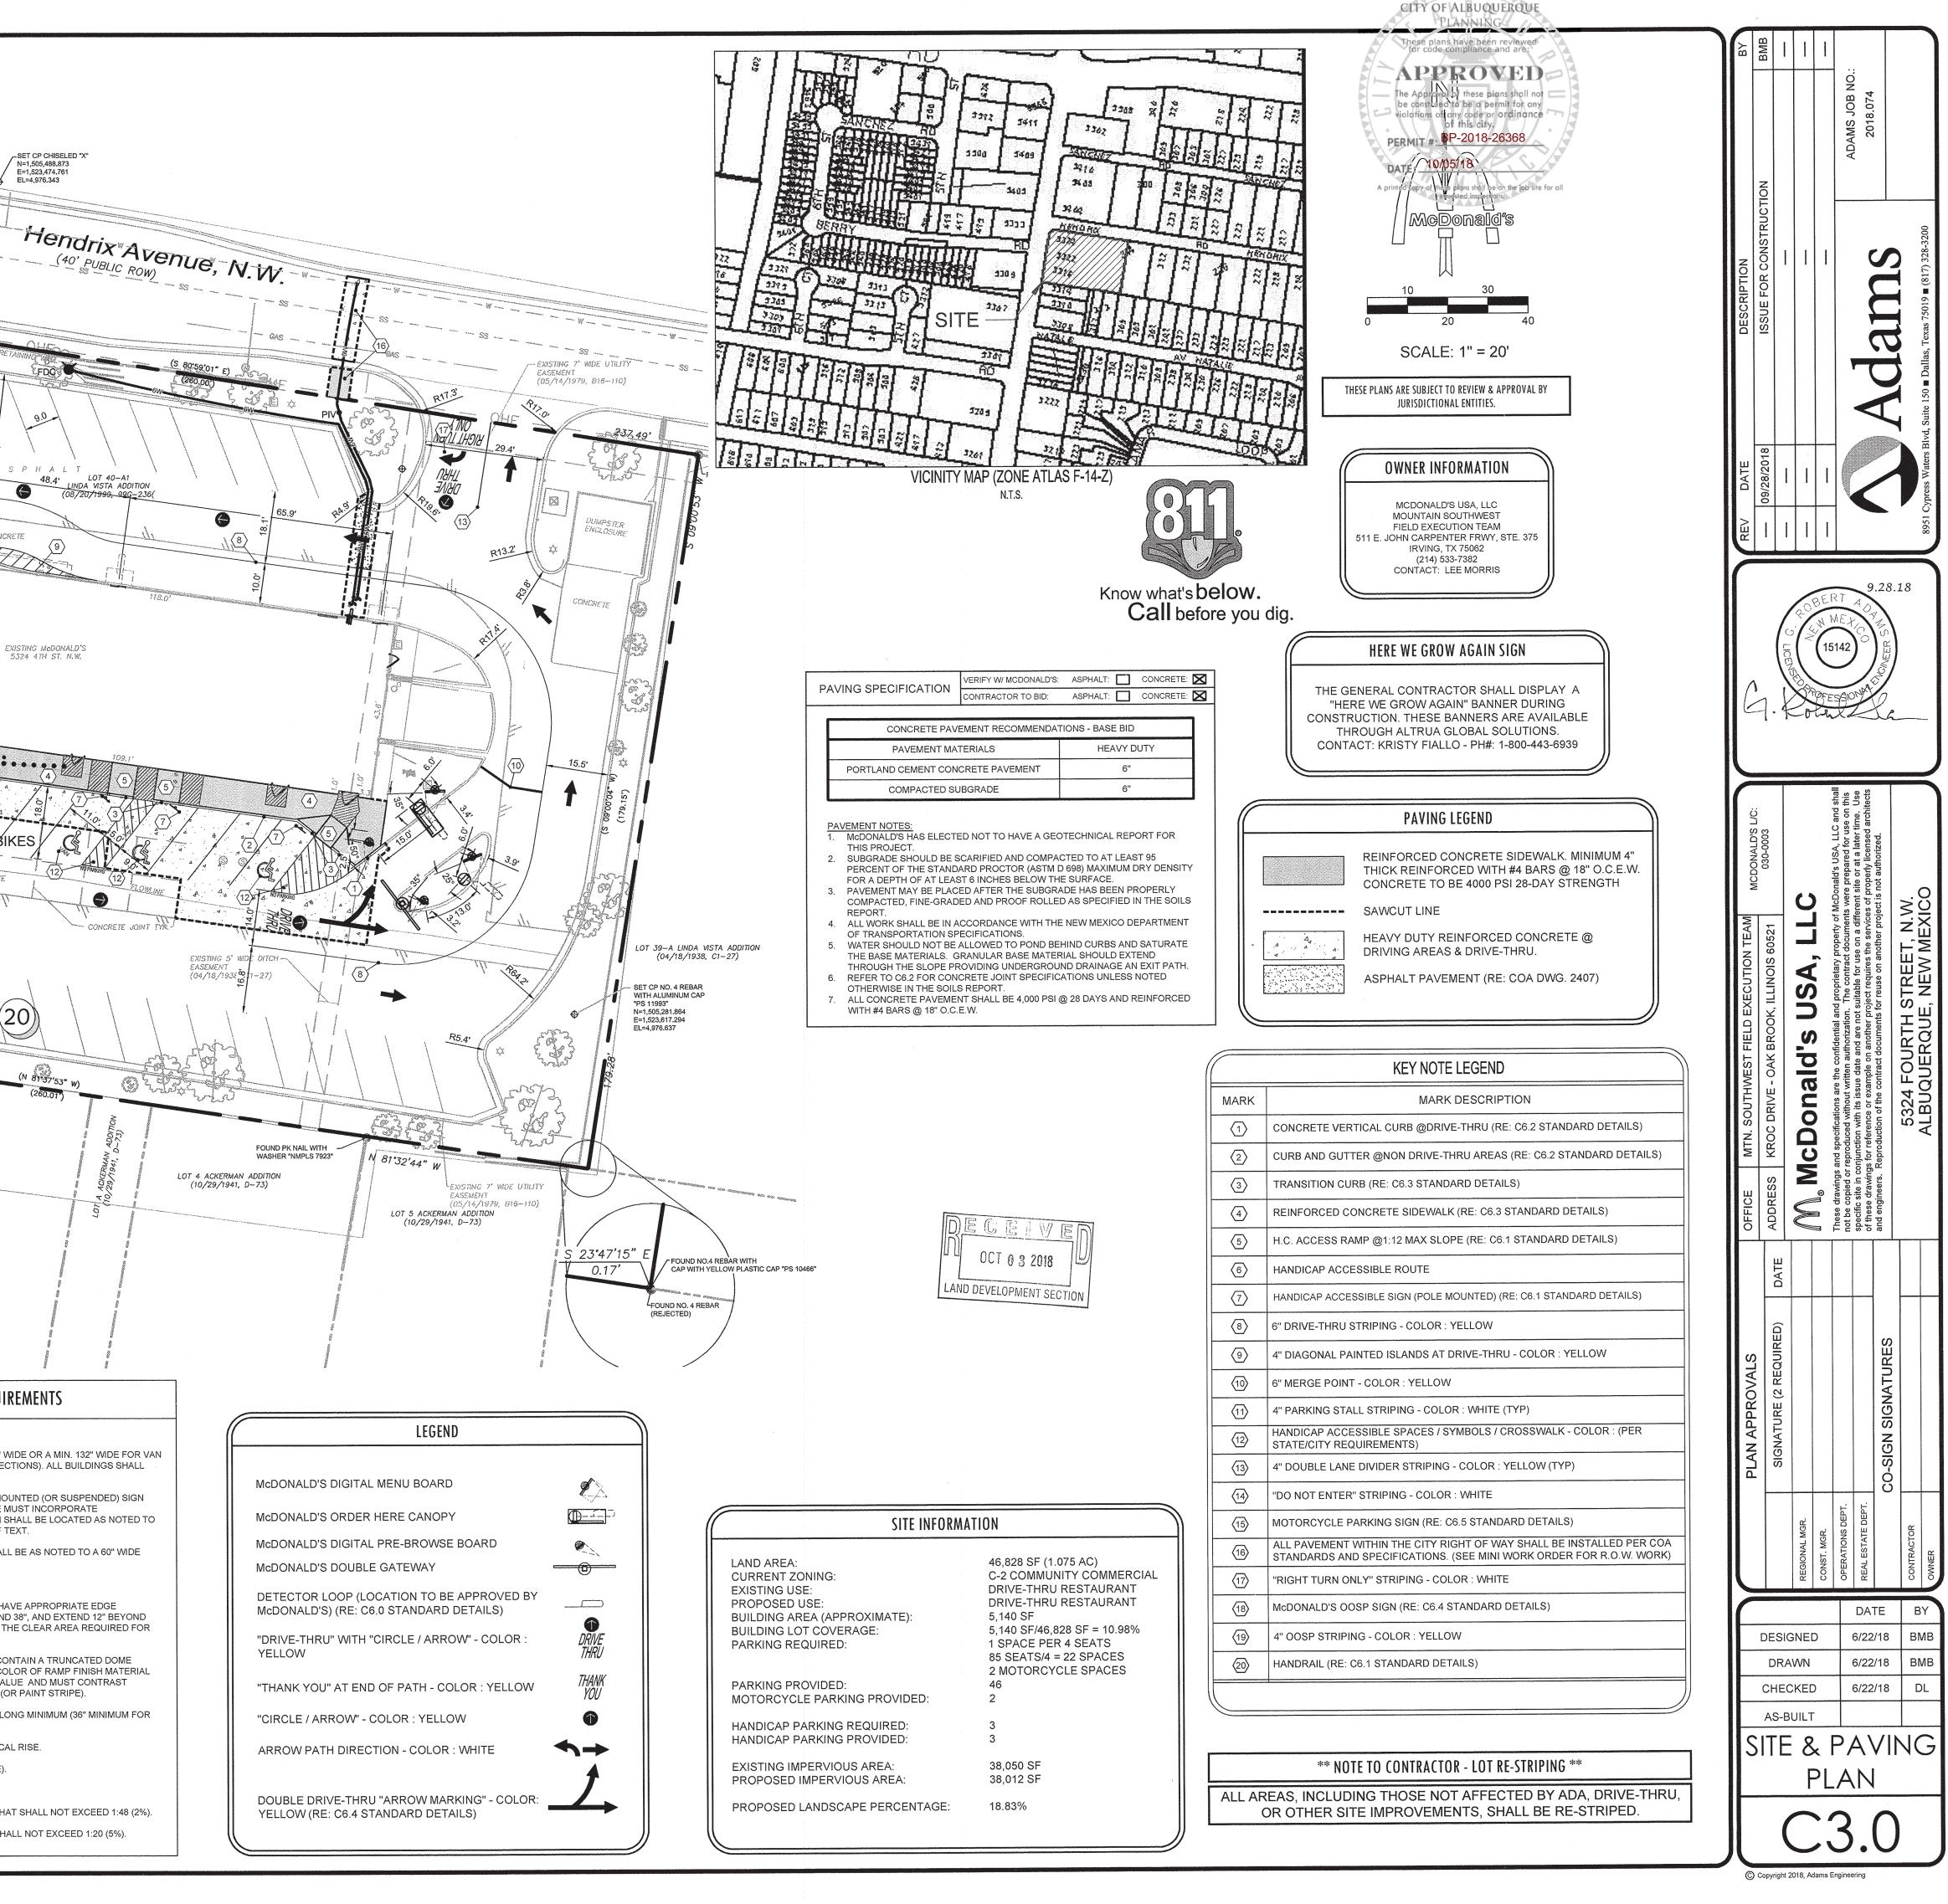

Adams | Engineering & Development Consultants

Benjamin M. Betzold, PE

March 12, 2019 Date

-SET CP CHISELED "X" N=1,505,488,873 E=1,523,474,761 EL=4,976,343 R=25.00' L=32.34' ∆=74'07'40" CH=N 57'23'34' 30.14' *=31/42'* a 90°00'42" CH₽N '54'00'15", 28.29' 14 2 PHAL 4' LOT 40-A1 LINDA VISTA ADDITION (08/20/1999, 999-236( 48.4' 4 た EXISTING McDONALD'S 5324 4TH ST. N.W. 5 4543430 ASPHALT (20) FOUND PK NAIL WITH VASHER "NMPLS 7923" \* 81-37'53" W) (260.01) LOT 3 ACKERMAN ADDITION (10/29/1941, D-73) **RECORD DRAWINGS** March 2019 These plans have been revised to reflect those changes, if any, that deviated from the City approved construction plans. All revisions are based on construction records furnished to 25109 ADAMS by the contractor of record. We are not aware of any other changes as ADAMS was not on-site through the construction duration. Neither the owner nor the engineer verified lines or grades after construction. ENGINEER: Banklopb #: 25109 DATE: 3/12/19 STANDARD ACCESSIBILITY REQUIREMENTS ALL WHEELCHAIR RAMPS LOCATED WITHIN THE PUBLIC RIGHT OF WAY MUST HAVE TRUNCATED DOMES. PARKING: ACCESSIBLE PARKING SPACES SHALL BE AS NOTED TO A MIN. 96" WIDE OR A MIN. 132" WIDE FOR VAN DESIGNATED SPACES WITH A MAXIMUM SLOPE OF 2% (IN ALL DIRECTIONS). ALL BUILDINGS SHALL HAVE AT LEAST ONE VAN ACCESSIBLE SPACE. EACH ACCESSIBLE PARKING SPACE SHALL HAVE A VERTICALLY MOUNTED (OR SUSPENDED) SIGN SHOWING THE SYMBOL OF ACCESSIBILITY. AT LEAST ONE SPACE MUST INCORPORATE "VAN-ACCESSIBLE" BELOW THE SYMBOL OF ACCESSIBILITY. SIGN SHALL BE LOCATED AS NOTED TO 60" (MIN.) ABOVE THE ADJACENT PAVED SURFACE TO BOTTOM OF TEXT. TRAFFIC CIRCULATION LAYOUT ALL ACCESS AISLES SERVING ACCESSIBLE PARKING SPACES SHALL BE AS NOTED TO A 60" WIDE MINIMUM. APPROVED RAMPS: RAMPS EXCEEDING 6" IN RISE (EXCLUDING CURB RAMPS) SHALL HAVE APPROPRIATE EDGE PROTECTION WITH HANDRAILS ON EACH SIDE AT BETWEEN 34" AND 38", AND EXTEND 12" BEYOND THE TOP AND BOTTOM OF RAMP. HANDRAIL SHALL NOT DIMINISH THE CLEAR AREA REQUIRED FOR TOP AND BOTTOM LANDINGS SERVING THE RAMPS. IF REQUIRED BY LOCAL OR STATE JURISDICTION, RAMPS SHALL CONTAIN A TRUNCATED DOME SURFACE ARRANGED SO THAT WATER WILL NOT ACCUMULATE. COLOR OF RAMP FINISH MATERIAL (INCLUDING CONCRETE) SHALL HAVE A LIGHT AND REFLECTIVE VALUE AND MUST CONTRAST SIGNIFICANTLY TO DISTINGUISH IT FROM ADJACENT SURFACES - (OR PAINT STRIPE). LANDINGS FOR RAMPS SHALL BE AS WIDE AS THE RAMP AND 60" LONG MINIMUM (36" MINIMUM FOR CURB RAMPS). RAMPS SHALL NOT EXCEED A 1:12 RUNNING SLOPE OR 30" VERTICAL RISE. RAMPS AND LANDING SHALL NOT EXCEED 1:48 (2% CROSS SLOPE). SIDEWALKS AND ACCESSIBLE ROUTES: SIDEWALKS MUST BE AT LEAST 36" WIDE WITH A CROSS SLOPE THAT SHALL NOT EXCEED 1:48 (2%). LONGITUDINAL SLOPE OF ANY SIDEWALK (ACCESSIBLE ROUTE) SHALL NOT EXCEED 1:20 (5%).

| MARK | MARK DESCRIPTION                                                                                                                        |
|------|-----------------------------------------------------------------------------------------------------------------------------------------|
| 1    | CONCRETE VERTICAL CURB @DRIVE-THRU (RE: C6.2 STANDARD DETAILS)                                                                          |
| 2    | CURB AND GUTTER @NON DRIVE-THRU AREAS (RE: C6.2 STANDARD DETAILS)                                                                       |
| 3    | TRANSITION CURB (RE: C6.3 STANDARD DETAILS)                                                                                             |
| 4    | REINFORCED CONCRETE SIDEWALK (RE: C6.3 STANDARD DETAILS)                                                                                |
| 5    | H.C. ACCESS RAMP @1:12 MAX SLOPE (RE: C6.1 STANDARD DETAILS)                                                                            |
| 6    | HANDICAP ACCESSIBLE ROUTE                                                                                                               |
| 7    | HANDICAP ACCESSIBLE SIGN (POLE MOUNTED) (RE: C6.1 STANDARD DETAILS)                                                                     |
| 8    | 6" DRIVE-THRU STRIPING - COLOR : YELLOW                                                                                                 |
| (9)  | 4" DIAGONAL PAINTED ISLANDS AT DRIVE-THRU - COLOR : YELLOW                                                                              |
| (10) | 6" MERGE POINT - COLOR : YELLOW                                                                                                         |
| (11) | 4" PARKING STALL STRIPING - COLOR : WHITE (TYP)                                                                                         |
| (12) | HANDICAP ACCESSIBLE SPACES / SYMBOLS / CROSSWALK - COLOR : (PER<br>STATE/CITY REQUIREMENTS)                                             |
| (13) | 4" DOUBLE LANE DIVIDER STRIPING - COLOR : YELLOW (TYP)                                                                                  |
| (14) | "DO NOT ENTER" STRIPING - COLOR : WHITE                                                                                                 |
| (15) | MOTORCYCLE PARKING SIGN (RE: C6.5 STANDARD DETAILS)                                                                                     |
| (16) | ALL PAVEMENT WITHIN THE CITY RIGHT OF WAY SHALL BE INSTALLED PER COASTANDARDS AND SPECIFICATIONS. (SEE MINI WORK ORDER FOR R.O.W. WORK) |
| (17) | "RIGHT TURN ONLY" STRIPING - COLOR : WHITE                                                                                              |
| (18) | McDONALD'S OOSP SIGN (RE: C6.4 STANDARD DETAILS)                                                                                        |
| (19) | 4" OOSP STRIPING - COLOR : YELLOW                                                                                                       |
| 20   | HANDRAIL (RE: C6.1 STANDARD DETAILS)                                                                                                    |