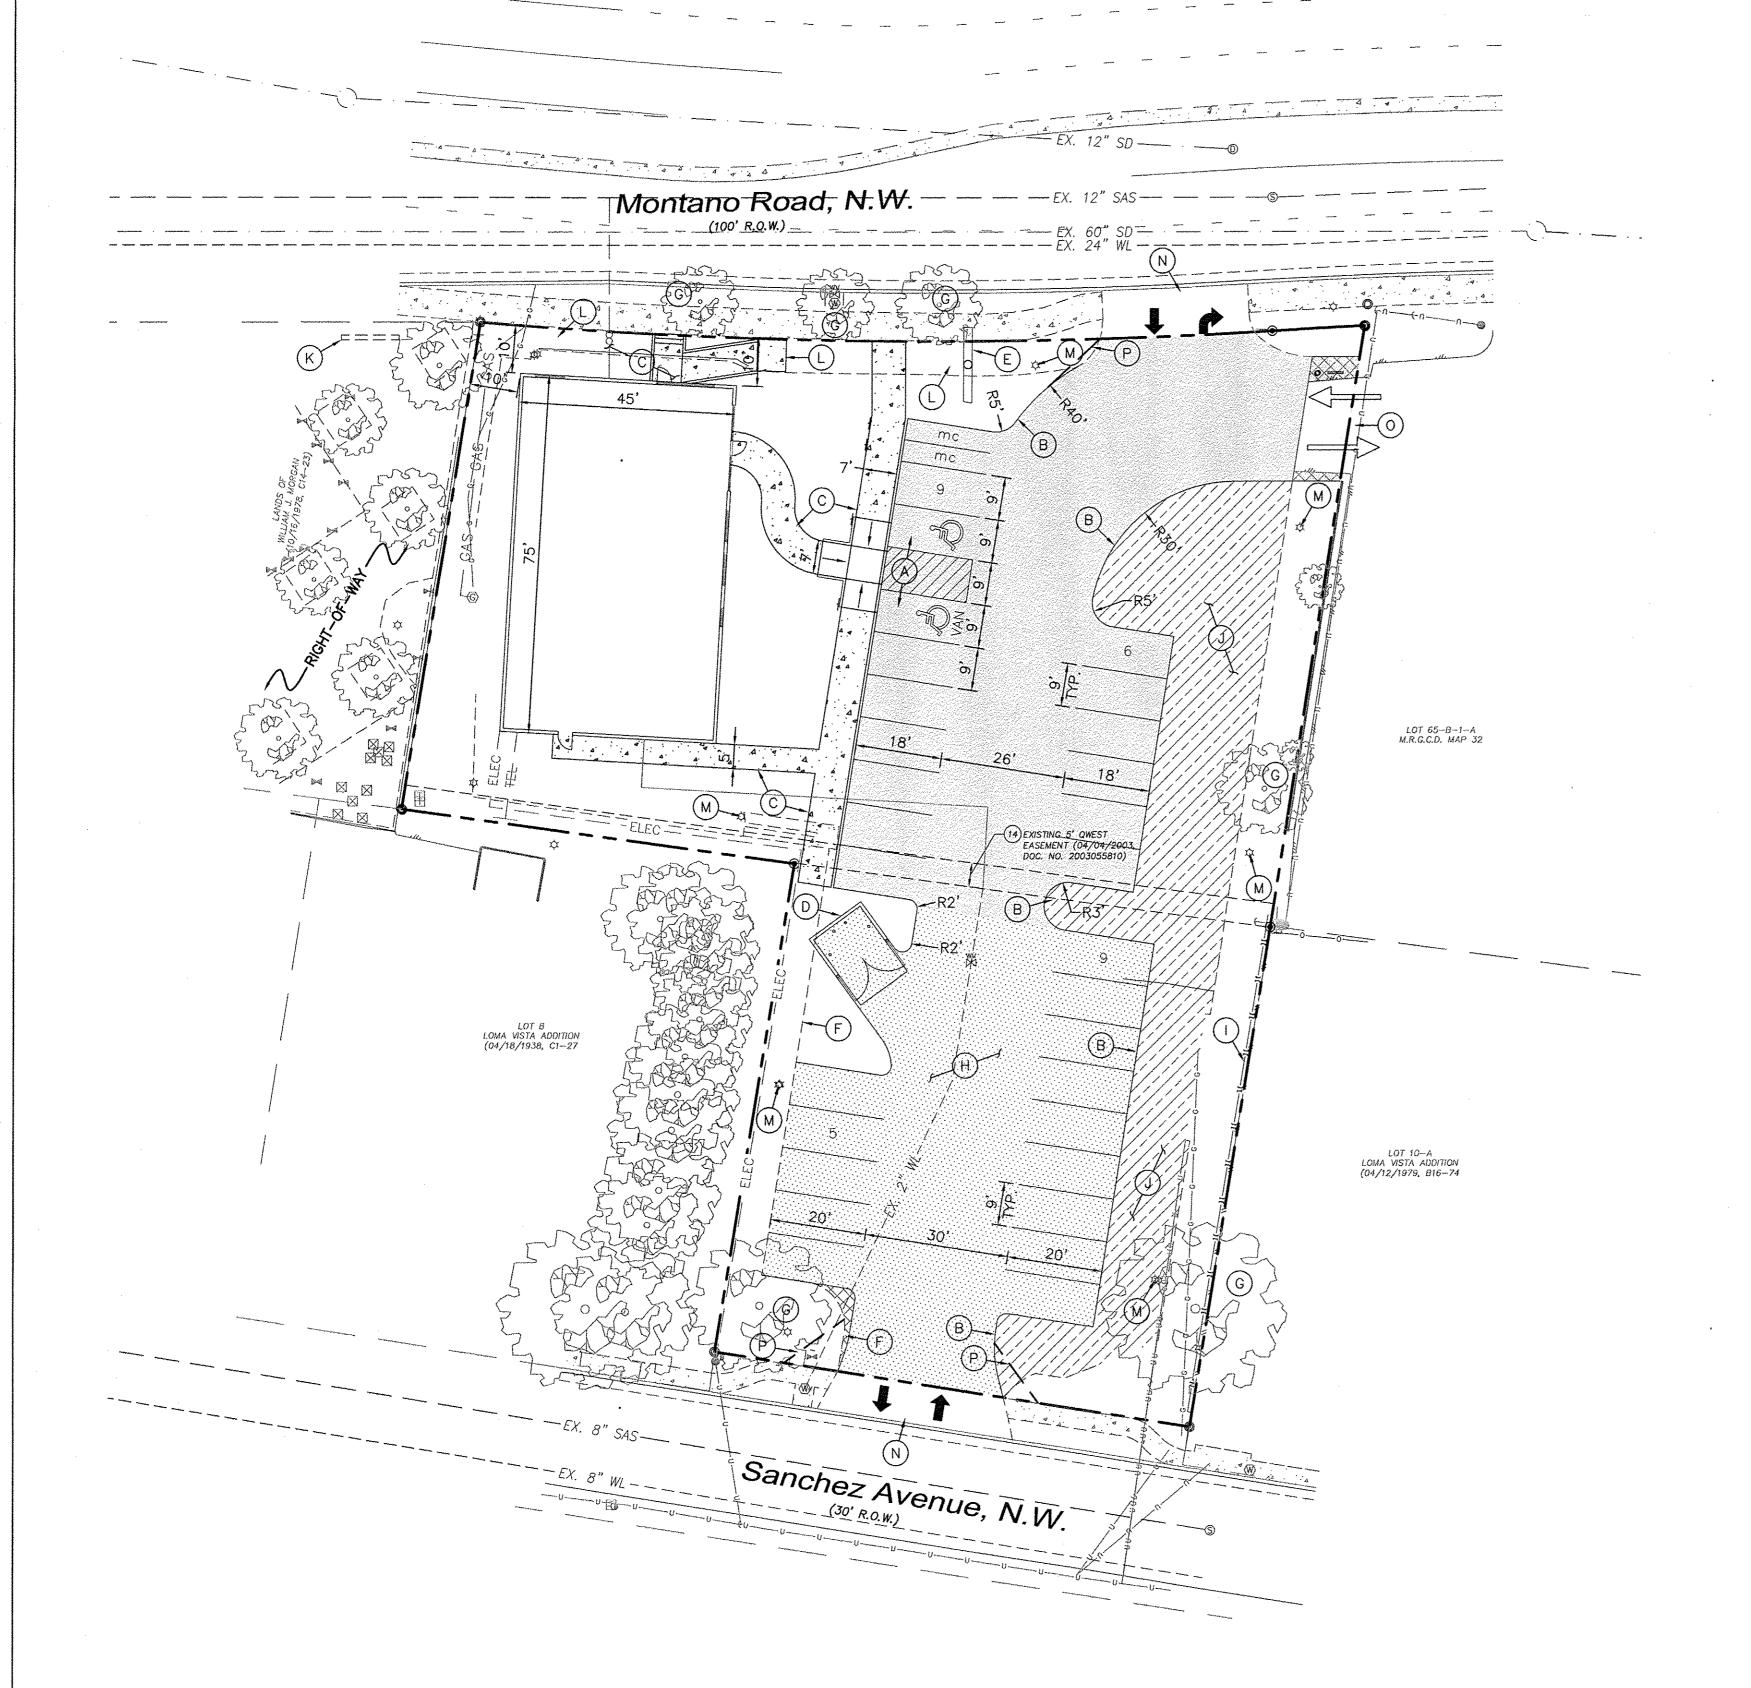

### KEYED NOTE:

- ACCESSIBLE PARKING PER ADA STANDARDS (SEE DETAIL A SHEET C6)
- B) 6" HEADER CURB PER COA STD DWG #2415B
- © CONCRETE SIDEWALK PER COA STD DWG #2430, SIZE PER PLAN
- D DUMPSTER ENCLOSURE, (SEE DETAIL SHEET C6)
- (E) EXISTING PYLON SIGN TO REMAIN (NEW SIGN PANELS)
- (F) EXISTING EDGE OF PCCP
- G EXISTING TREES TO REMAIN
- (H) EXISTING PCCP TO REMAIN
- 1) EXISTING ALUMINUM PANEL FENCE TO REMAIN
- J EXISTING CONCRETE TO BE REMOVED
- K EXISTING BUS STOP SHELTER TO BE REMAIN
- L PLANTER (TYP.)
- M EXISTING AREA LIGHTS TO BE REMOVED (TYP.)
- N EXISTING DRIVEPAD TO REMAIN
- O EXISTING SHARED ACCESS TO REMAIN
- P SIGHT TRIANGLE

### LEGAL DESCRIPTION:

LOT 9A, LINDA VISTA ADDITION, ALBUQUERQUE, BERNALILLO COUNTY, NEW MEXICO

10' MAX.

C2 - COMMUNITY COMMERCIAL

10' MIN. REAR = SIDE (CORNER) = N/A

### SITE DATA

PROPOSED USAGE:

DENTAL OFFICES 31,071 SF (0.71 ACRE) LOT AREA:

BUILDING AREA: 3375 SF

PARKING REQUIRED:

11 SPACES (3375 SF/3 SPACES PER 1,000 SF) PARKING PROVIDED: 29 SPACES

HC PARKING REQUIRED: 1 SPACES HC PARKING PROVIDED: 2 SPACES

1 SPACE VAN ACCESSIBLE

MC PARKING REQUIRED: 2 SPACES

BICYCLE PARKING REQUIRED: 2 SPACES BICYCLE PARKING PROVIDED: 2 SPACES

LANDSCAPE AREA REQUIRED: 4,155 SF (15% NET LOT AREA)
LANDSCAPE AREA PROVIDED: 12,647 SF