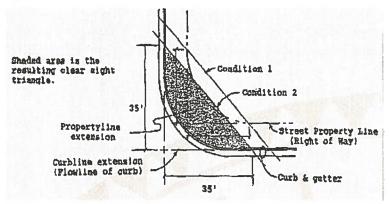

# CITY OF ALBUQUER

- Please add the following note to the clear sight triangle: "Landscaping and signage will not interfere with clear sight requirements. Therefore, signs, walls, trees, and shrubbery between 3 and 8 feet tall (as measured from the gutter pan) will not be acceptable in this area."
- Please include a copy of your shared access agreement with the adjacent property owner to the east of the proposed building.
- 12. Work within the public right of way requires a work order with DRC approved plans.