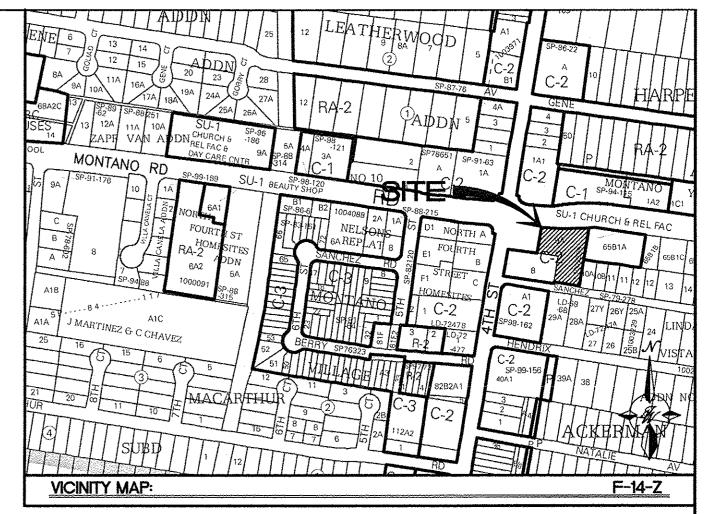

5508 4<sup>th</sup> St., NW

**Traffic Circulation Layout** 

Engineer's/Architect's Stamp dated 6-2-15 (F14-D055)

Dear Mr. Carrica,

PO Box 1293

Based upon the information provided in your submittal received 6-2-15, the above referenced plan cannot be approved for Building Permit until the following comments are addressed:

- 1. Clarify the extents of the current phase.
- Albuquerque
- 2. Identify all existing access easements and rights of way with dimensions.
- 3. Identify and dimension the existing right of way width, medians, sidewalks and curb cuts on Montano Rd., Sanchez Ave. and into the parcel to the east of the proposed building.