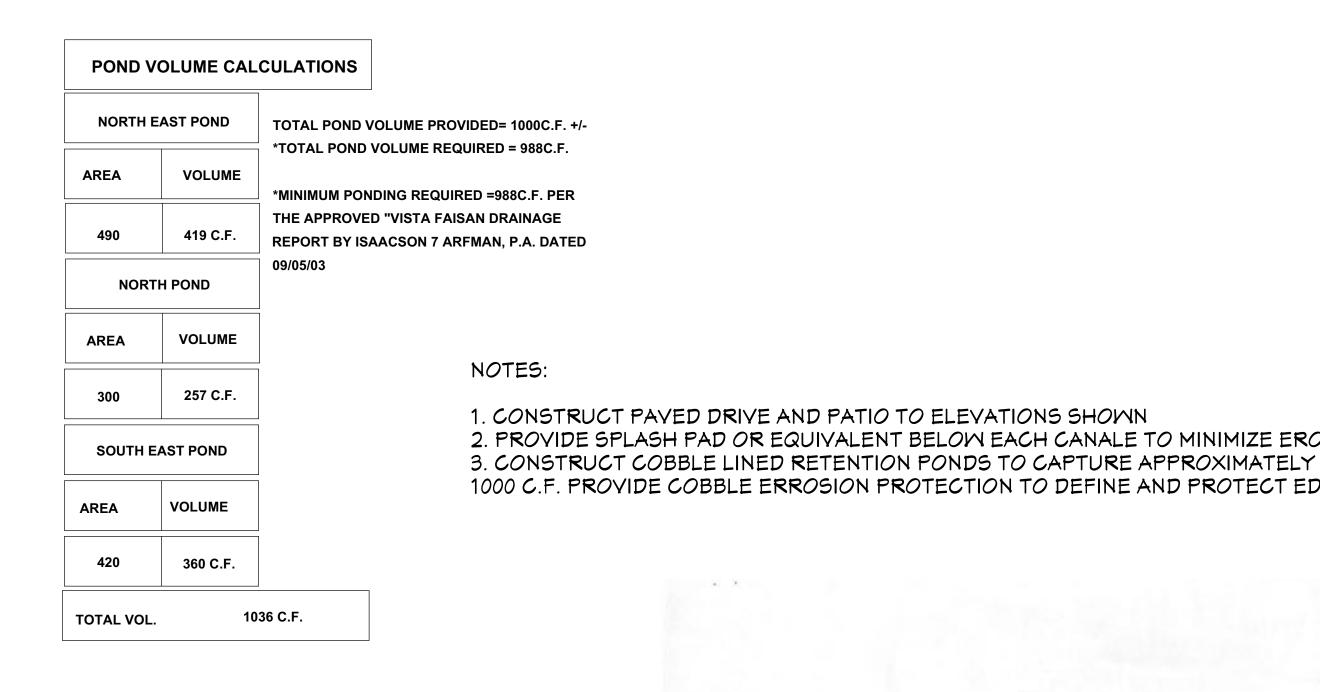

FEE PAID:\_\_\_

KIMI

12/7/21

SCALE: 1/8" = 1'

SHEET:

G&D-1

PORTION OF LOT REQUIRED TO DRAIN TO ONSITE PONDS **NORTH EAST POND DEPTH: 1.5' SIDE SLOPES 3:1** SEE POND CALCULATIONS FOR AREA

NORTH POND

**SIDE SLOPES 3:1** 

SEE POND CALCULATIONS FOR AREA

**DEPTH: 1.5'** 

PROJECT INFORMATION:

LEGAL DESCRIPTION: LOT 11 VISTA FAISAN SUBDIVISON, CITY OF ALBUQUERQUE BERNALILLO COUNTY, NEW MEXICO

ORIGINAL BENCHMARK: ALBNUQUERQUE CITY SURVVEY BRASS CAP MONUMENT"15-F13"- ELEVATION 4974.72

**DEPTH: 1.5' SIDE SLOPES 3:1** SEE POND CALCULATIONS FOR AREA

PORTION OF LOT PERMITTED TO DRAIN TO THE STREET

**SOUTH EAST POND** 

ROCK SMALE