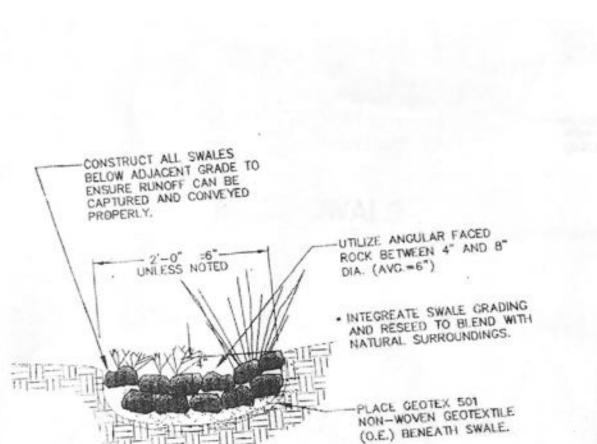

### CITY OF ALBUQUERQUE

Planning Department Alan Varela, Interim Director

Mayor Timothy M. Keller

10. Please add a note under Grading Notes. "Side slopes need to be stabilized with Native Grass Seed (per City Spec 1012) with Aggregate Mulch or equal (Must satisfy the "Final Stabilization criteria" CGP 2.2.14.b.)".

**DEPTH: 1.5' SIDE SLOPES 3:1** SEE POND CALCULATIONS FOR AREA

PORTION OF LOT PERMITTED TO DRAIN TO THE STREET

**SOUTH EAST POND** 

ROCK SMALE