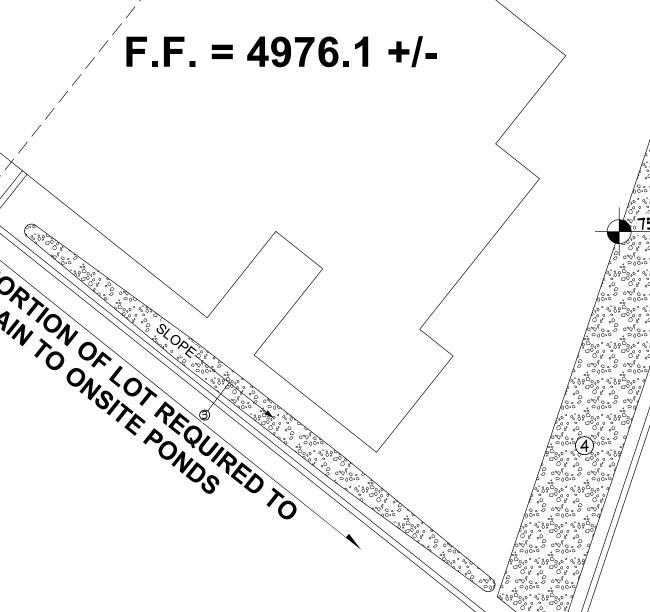

FEE PAID:\_\_\_

KIMI

12/7/21

SCALE: 1/8" = 1'

SHEET:

G&D-1

PORTION OF LOT REQUIRED TO DRAIN TO ONSITE PONDS **NORTH EAST POND DEPTH: 1.5' SIDE SLOPES 3:1** SEE POND CALCULATIONS FOR AREA

NORTH POND

**SIDE SLOPES 3:1** 

SEE POND CALCULATIONS FOR AREA

**DEPTH: 1.5'** 

PROJECT INFORMATION:

LEGAL DESCRIPTION: LOT 11 VISTA FAISAN SUBDIVISON, CITY OF ALBUQUERQUE BERNALILLO COUNTY, NEW MEXICO

ORIGINAL BENCHMARK: ALBNUQUERQUE CITY SURVVEY BRASS CAP MONUMENT"15-F13"- ELEVATION 4974.72

**DEPTH: 1.5' SIDE SLOPES 3:1** SEE POND CALCULATIONS FOR AREA

PORTION OF LOT PERMITTED TO DRAIN TO THE STREET

**SOUTH EAST POND** 

ROCK SMALE