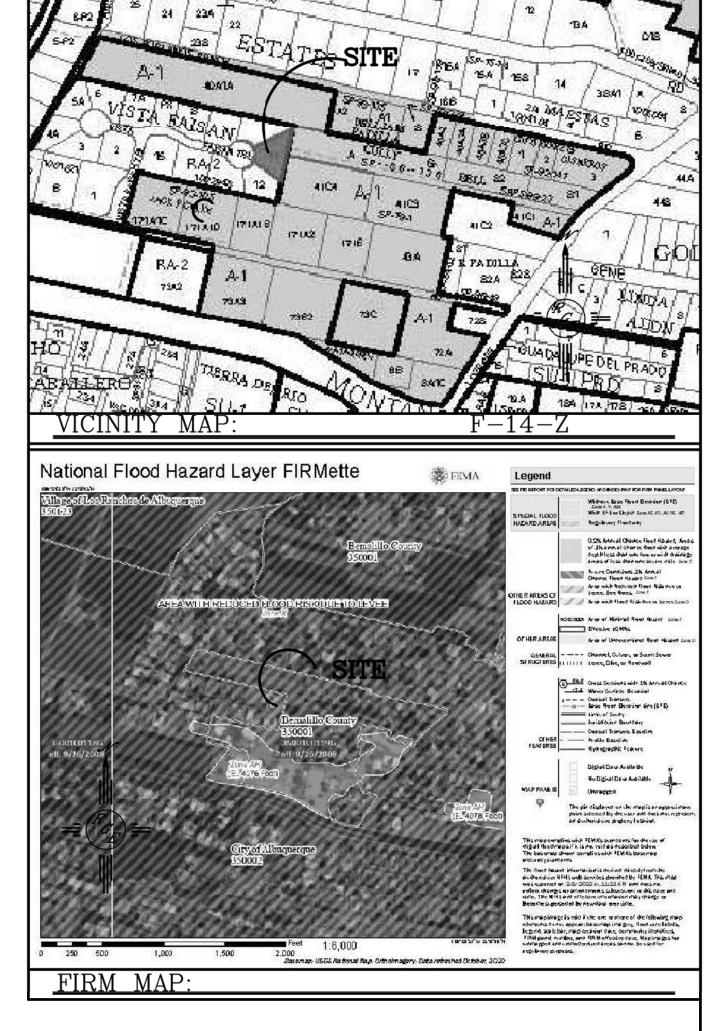

ALL 4979.12 EXISTING WALL IS **@** 4977.94 18" FLOODWALL <sup>0</sup> 4978.14 PER MASTER DRAINAGE PLAN TOP=4979.00 <sup>0</sup> 4978.31 4978.79 4978.12 4979.13 -4978.17 4977.48 4978.3 <sup>0</sup> 4978.58 **>** 4979.00 🕻 4979.11 — TOG=4979.05 <sup>0</sup> 4978.59 BUILD WATER QUALITY POND TOP=4977.33 BOTTOM=4977.00 PROPOSED VOLUME=15 CU F TOG=4979.06 TOG=4978.99 4978.98 "ASBUILT" UNDERGROUND CONDUIT ADDED, TOG=4978.92 **OWNER SHALL** RESPONSIBLE 4978.82 FOR PIPE AND 4978.85 IMPACT TO

> > INV=4977.94

4978.85

**FOUNDATION** 

1/25/24

DATE

CAUTION: EXISTING UTILITIES ARE NOT SHOWN. IT SHALL BE THE SOLE RESPONSIBILITY OF THE CONTRACTOR TO CONDUCT ALL NECESSARY FIELD INVESTIGATIONS PRIOR TO ANY EXCAVATION TO DETERMINE THE ACTUAL LOCATION OF UTILITIES & OTHER IMPROVEMENTS.



SCALE: 1"=10'



## LEGAL DESCRIPTION: LOT 11, VISTA FAISAN SUBDIVISION

# NOTES:

1. ALL SPOT ELEVATIONS REPRESENT FLOWLINE ELEVATION UNLESS OTHERWISE

2. ALL SLOPES SHALL BE 3:1 MAX. AND GRAVEL OR NATIVE SEEDING PRIOR TO CO.

3. NO PONDING WITHIN 10' OF STRUCTURE.

4. SURVEY INFORMATION PROVIDED BY CONSTRUCTION SURVEY TECHNOLOGY UTILIZING NAVD 1988 DATUM

# LEGEND

EXISTING CONTOUR ---- EXISTING INDEX CONTOUR PROPOSED CONTOUR PROPOSED INDEX CONTOUR SLOPE TIE EXISTING SPOT ELEVATION × XXXX \* XXXX PROPOSED SPOT ELEVATION ------ LOT LINE CENTERLINE — RIGHT—OF—WAY — PROPOSED PVC SD (SEE PLAN FOR SIZE) ---- GRAVEL LINED SWALE PROPOSED CMU SCREEN WALL-DESIGN BY OTHERS 18" MAX RETAINGE @ PERIMETER WALL

| ENGINEER'S<br>SEAL