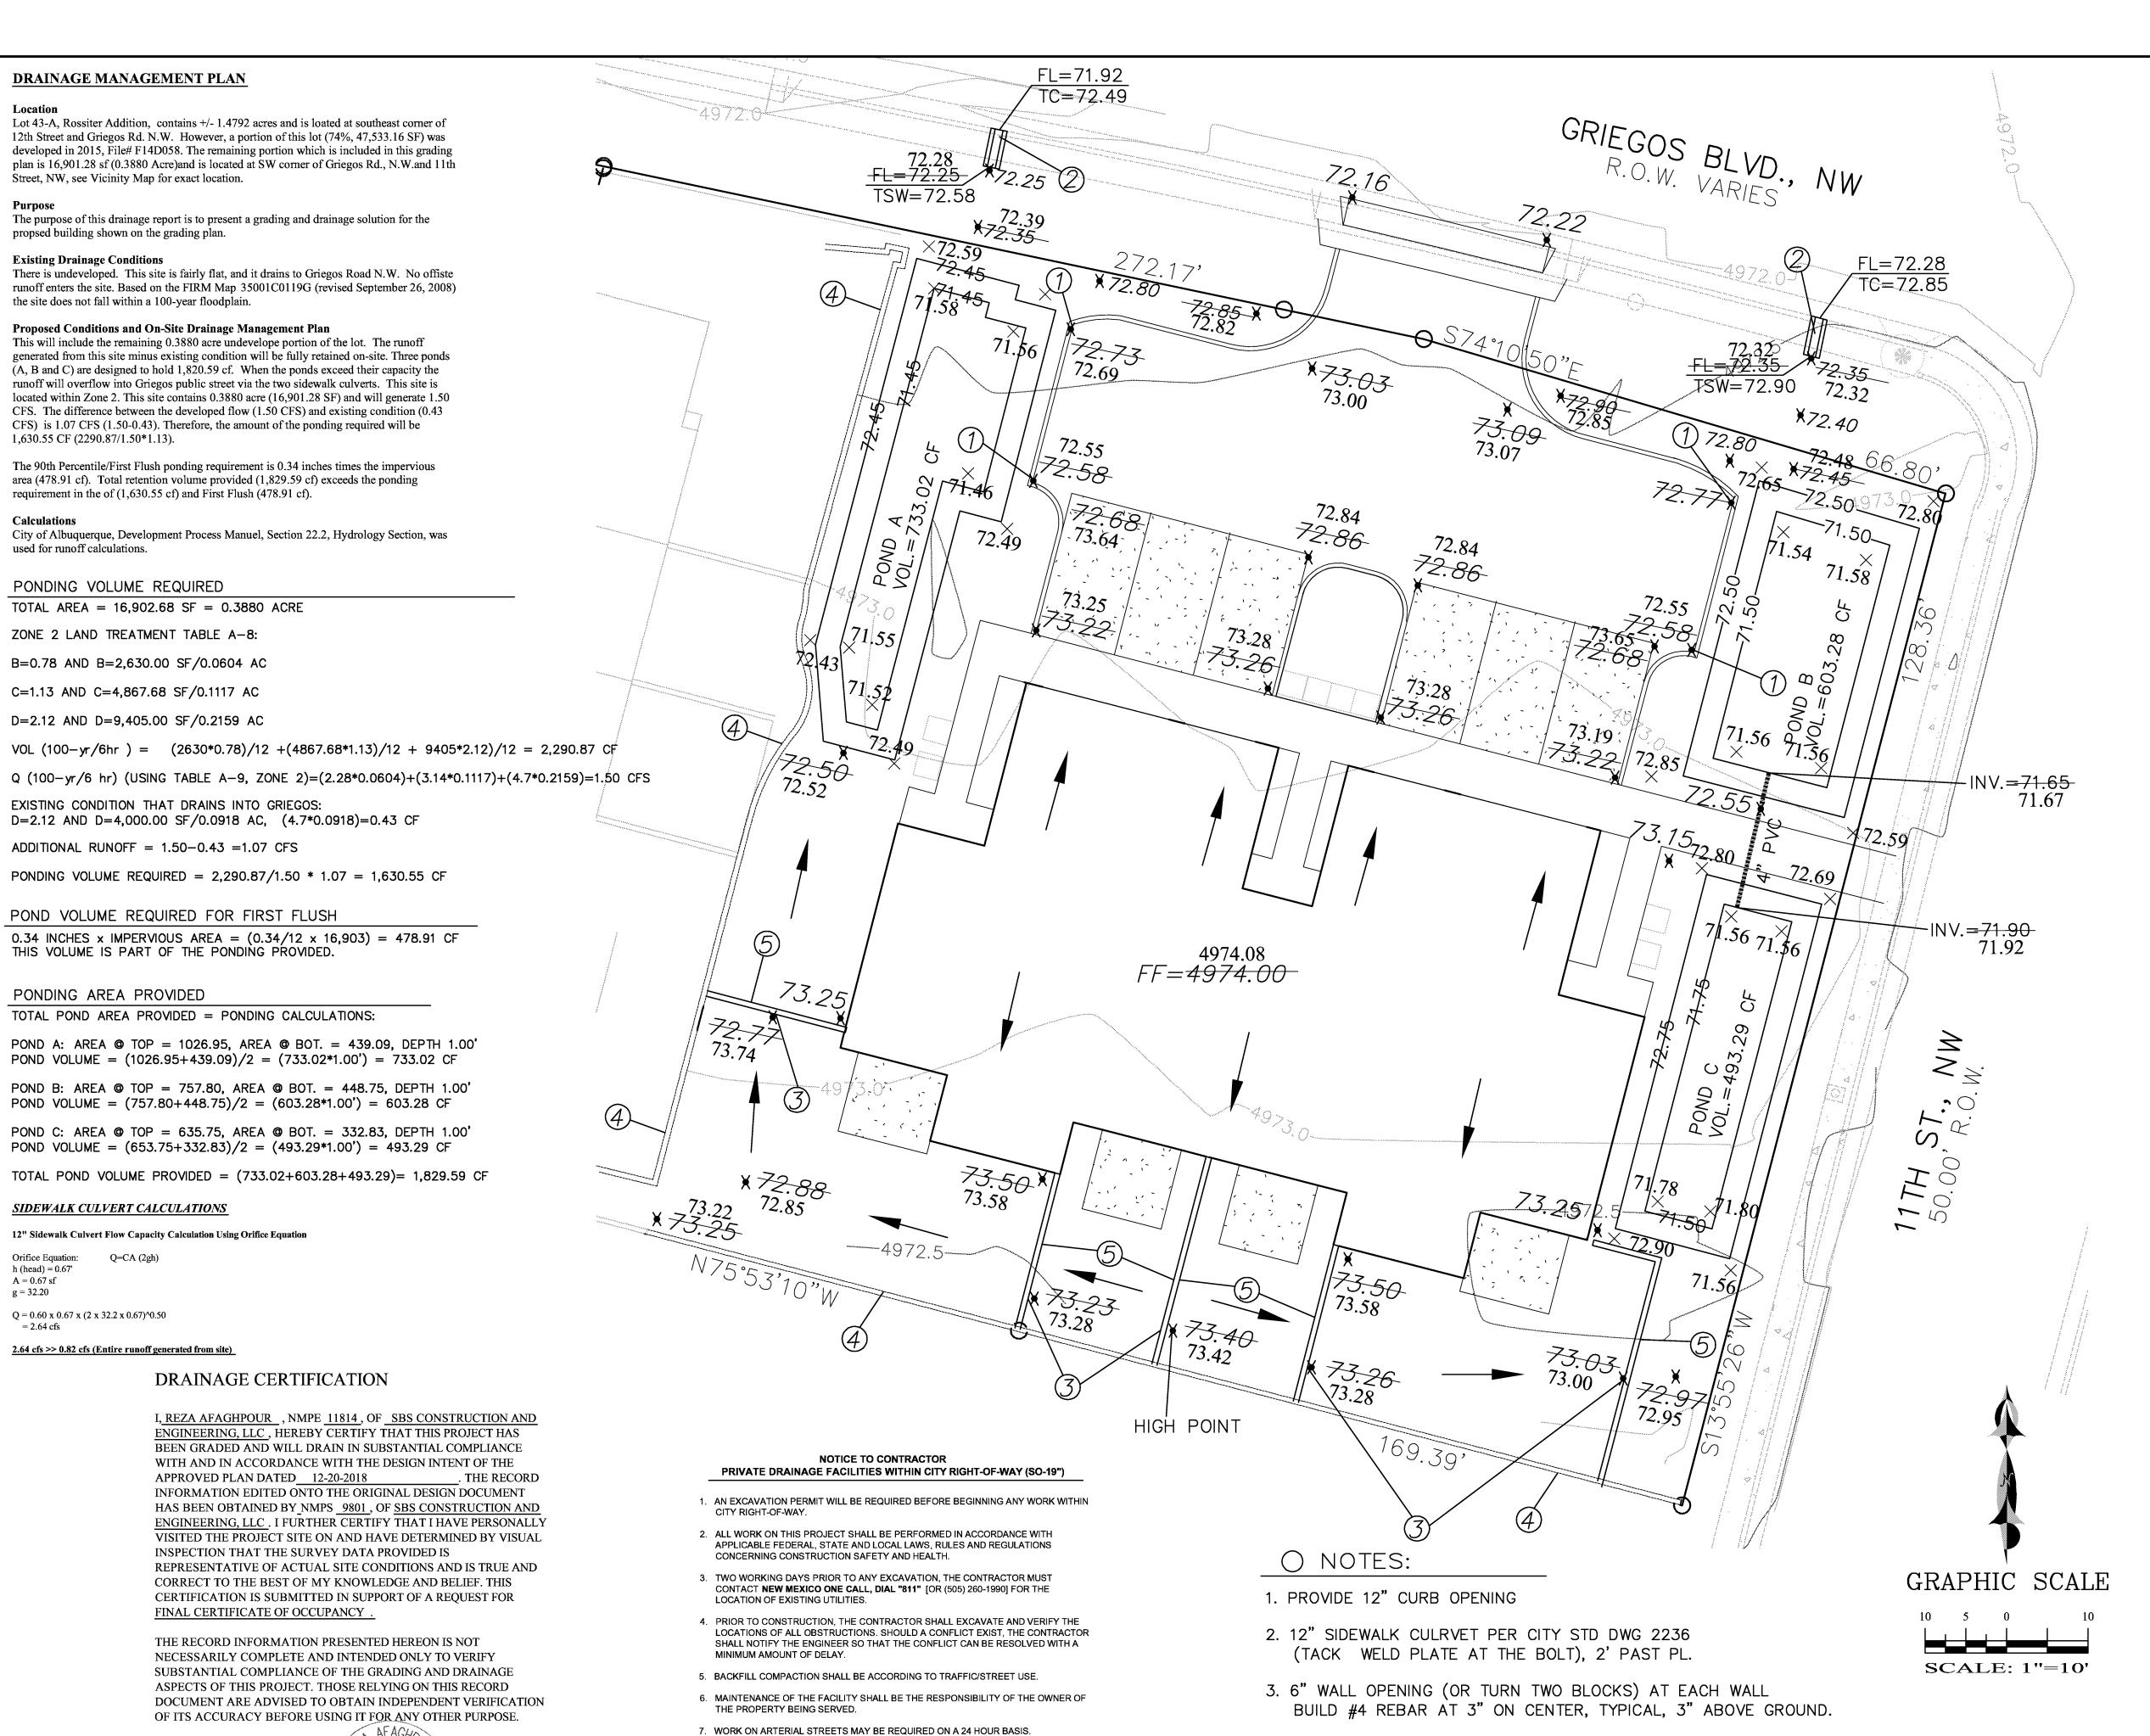

5. PROPOSED NEW WALL.

F-14-Z

ADDRESS: 1106 GRIEGOS RD., NW

VICINITY MAP:

LEGAL DESCRIPTION:

LOT 43-A, ROSSITER ADDITION CONTAINING 64.435.84 S.F. (1.4792 ACRE)

### **GENERAL NOTES:**

1: CONTOUR INTERVAL IS HALF (0.50) FOOT.

- 2: ELEVATIONS ARE BASED ON CITY OF ALBUQUERQUE CONTROL STATION LSS\_206, HAVING AN ELEVATION OF 4976.652 FEET ABOVE SEA LEVEL. 3: UTILITIES SHOWN HEREON ARE IN THEIR APPROXIMATE LOCATION BASED
- ONLY ON ABOVE GROUND EVIDENCE FOUND IN THE FIELD AND AS-BUILT INFORMATION PROVIDED BY THE CLIENT. UTILITIES SHOWN HEREON, WHETHER INDICATED AS ABANDONED OR NOT, SHALL BE VERIFIED BY OTHERS FOR EXACT LOCATION AND / OR DEPTH PRIOR TO EXCAVATION OR DESIGN CON-
- 4: THIS IS <u>NOT</u> A BOUNDARY SURVEY, BEARINGS ARE ASSUMED, DISTANCES AND FOUND PROPERTY CORNERS ARE FOR <u>INFORMATIONAL PURPOSES ONLY.</u>
- 5: SLOPES ARE AT 3:1 MAXIMUM.

LEGEND

EXISTING CONTOUR (MAJOR) EXISTING CONTOUR (MINOR) BOUNDARY LINE

PROPOSED SPOT ELEVATION X 85.46

EXISTING GRADE  $\times$  5265.16

EXISTING FLOWLINE ELEVATION  $\times$  5284.43

PROPOSED RETAINING WALL

BC = 89.08BOTTOM OF CHANEL

TRW=91.50 TF=88.00

HP

TOP OF RETAINING WALL

TOP OF FOOTING

HIGH POINT

AS-BUILT GRADES

× <del>72.75</del>

 $\times$  72.75

REZA AFAGHPOUR P.E. #11814

SBS CONSTRUCTION AND ENGINEERING, LLC

> 10209 SNOWFLAKE CT., NW ALBUQUERQUE, NEW MEXICO 87114

TOWNHOME FOR JASON BUCHANAN 1106 GRIEGOS RD., NW GRADING AND DRAINAGE PLAN DRAWN BY: DATE: SHEET#

DRAWING: CIVIL 102 SH-B 12-06-2018 201843-GD.DWG