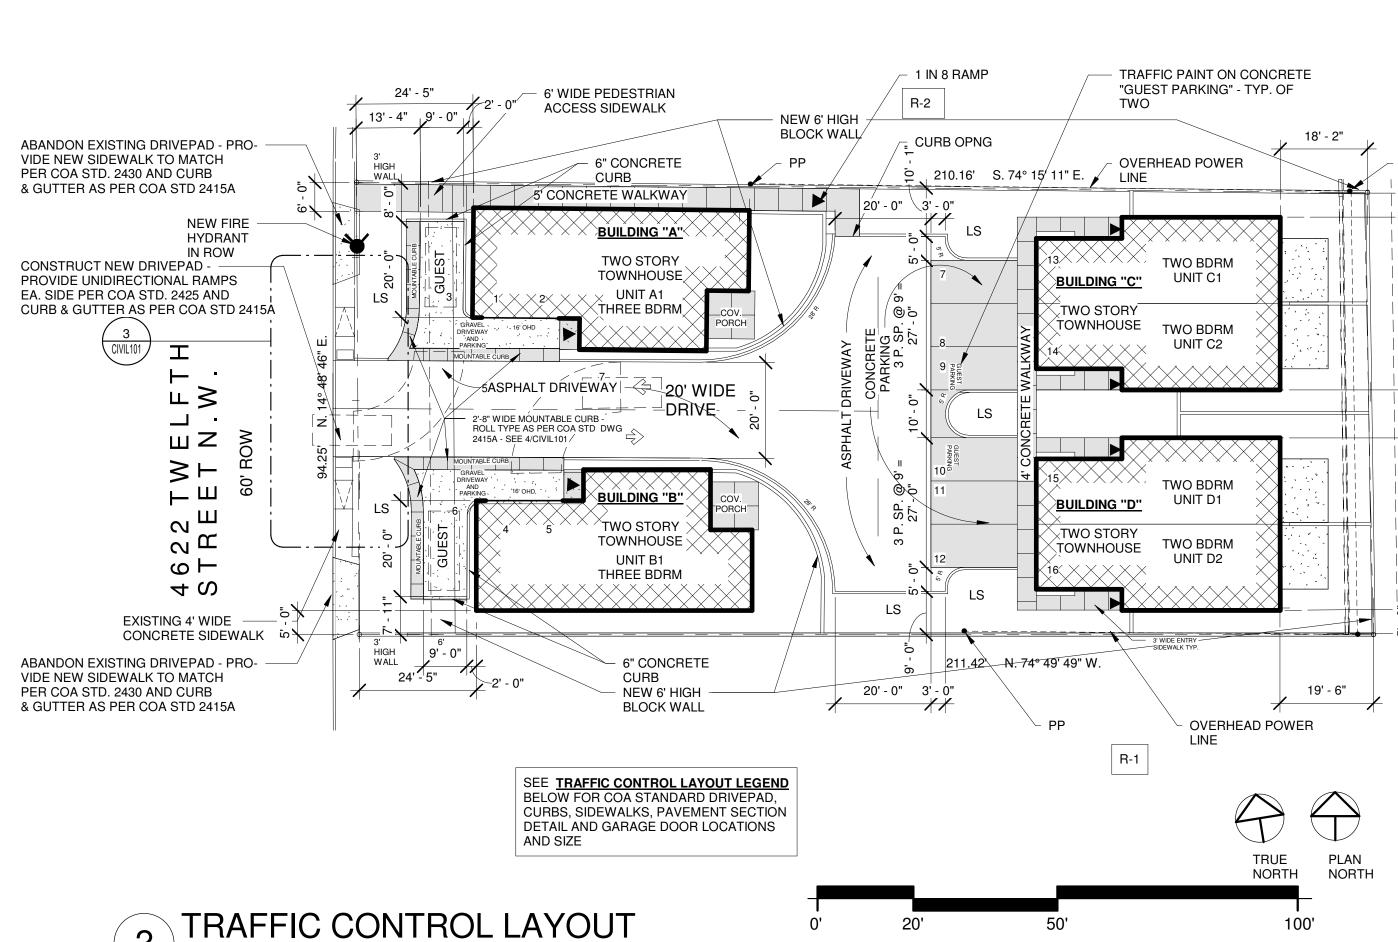

# TRAFFIC CONTROL PLAN

DATE PROJECT NO. JUNE 2016 BUCH12 DRAWING NO.

### TRAFFIC CONTROL LAYOUT LEGEND

# **EXECUTIVE SUMMARY**

EXISTING SIDEWALKS, CURB AND GUTTER IN GRIEGOS RD FRONTAGE IS IN ACCEP-

NO BUS STOP AT FRONTAGE.

TABLE SHAPE; REPLACEMENT NOT REQUIRED

THE PROJECT IS LOCATED SOUTHEAST OF THE INTERSECTION OF 12TH N.W. AND GRIEGOS N.W.

THE PARCEL IS ZONED R-T FOR TOWNHOUSES. THE DEVELOPMENT HAS BEEN APPROVED FOR (6) TOWNHOUSES; (2) DUPLEXES AND (2) SINGLE FAMILY DWELLINGS. THE SINGLE FAMILY DWELLINGS CONSISTS OF (2) THREE BEDROOM/TWO CAR GARAGE UNITS. TWO DUPLEXES CONSIST OF (2) TWO BEDROOM/ONE CAR GARAGE UNITS. THE PARKING IN GARAGES SHALL COUNT TO-WARD THE PARKING REQUIREMENT.

BIKE AND MOTORCYCLE PARKING SHALL BE ACCOM-MODATED IN THE GARAGES.

THE TRAFFIC CIRCULATION CONCEPT CONSISTS OF CONSTRUCTING A NEW DRIVEPADAS THE SOLE VEHICULAR ACCESS TO THE PROJECT. THE 20 FOOT WIDE DRIVEWAY HEADS EAST OFF OF 12TH STREET. THE OPPOSING THREE BEDROOM GARAGES WILL ACCOMMODATE (4) PARKING

A SMALL HAMMER HEAD PARKING ARRANGEMENT PROVIDES ACCESS TO THE PARKING FOR THE DUPLEXES. (4) GUEST PARKING SPACES ARE PROVIDED. THE 20 FOOT WIDE PARKING AISLES TERMINATES IN CAR BACK-OUT SPACE ALONG THE SOUTH AND NORTH PROPERTY LINES.

(4) GUEST PARKING SPACES ARE PROVIDED. REFUSE PICKUP SHALL BE CART TYPE AT THE STREET CURB.

THE PROJECT WILL HAVE NO IMPACT ON THE AD-JACENT SITES; BUFFER LANDSCAPING AS PER ZONING ORDINANCE SHALL SHIELD DRIVES AND PARKING FROM ADJACENT R-1 AND R-2 USES.