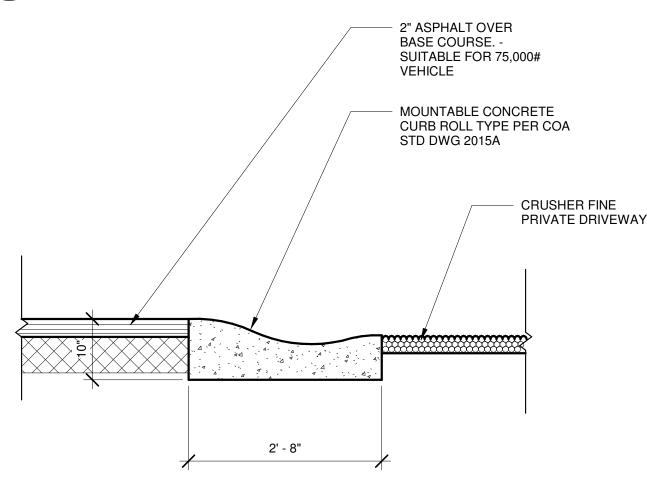

ROLL CURB DETAIL.

6 UNIT TOWNHOUSE PROJECT FOR JASON BUCHANAN 4622 12th STREET N.W. **ALBUQUERQUE, NEW MEXICO** 

SUBJECT PROPERTY: 4622 12TH ST. N.W.

F-14

Scale: 1" = 400'-0"