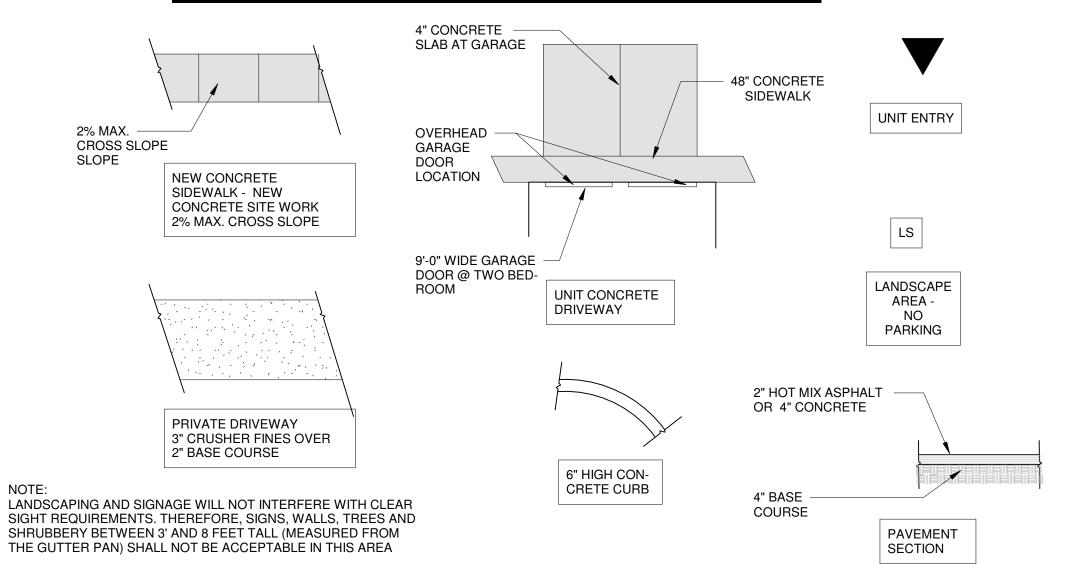

# 1011192. VARIANCE OF 68 FT. TO THE REQUIRED 160 FT. LOT WIDTH FOR 6 DWELLING UNITS

#### **ZONE ATLAS MAP:** F-14

**LEGAL DESCRIPTION:** LOT 46, ROSSITER ADDITION

R-T TOTAL ACREAGE: 0.4509 ACRES

PROPOSED USES: RESIDENTIAL DWELLINGS -

REQUIRED PARKING PER R-T:
TOWNHOUSE UNITS - 6 UNITS X 2 PARKING SPACE = 12 PARKING SPACES

<u>UNIT PARKING PROVIDED :</u>
OFF STREET UNIT PARKING = 12 PARKING SPACES -COMPLIES

GUEST PARKING PROVIDED :
OFF STREET GUEST PARKING = 4 PARKING SPACES PROVIDED - 33% OF TOTAL SPACES

# TOTAL PARKING PROVIDED: OFF STREET PARKING = 16 PARKING SPACES



PROJECT TITLE:

6 UNIT TOWNHOUSE PROJ. FOR JASON BUCHANAN 4622 12TH STREET N.W. ALBUQUERQUE, NEW MEXICO

# TRAFFIC CONTROL PLAN



DATE PROJECT NO. JUNE 2016 BUCH12 DRAWING NO.

### TRAFFIC CONTROL LAYOUT LEGEND



# **EXECUTIVE SUMMARY**

EXISTING SIDEWALKS, CURB AND GUTTER IN GRIEGOS RD FRONTAGE IS IN ACCEP-

NO BUS STOP AT FRONTAGE.

TABLE SHAPE; REPLACEMENT NOT REQUIRED

THE PROJECT IS LOCATED SOUTHEAST OF THE INTERSECTION OF 12TH N.W. AND GRIEGOS N.W.

THE PARCEL IS ZONED R-T FOR TOWNHOUSES. THE DEVELOPMENT HAS BEEN APPROVED FOR (6) TOWNHOUSES; (2) DUPLEXES AND (2) SINGLE FAMILY DWELLINGS. THE SINGLE FAMILY DWELLINGS CONSISTS OF (2) THREE BEDROOM/TWO CAR GARAGE UNITS. TWO DUPLEXES CONSIST OF (2) TWO BEDROOM/ONE CAR GARAGE UNITS. THE PARKING IN GARAGES SHALL COUNT TO-WARD THE PARKING REQUIREMENT.

BIKE AND MOTORCYCLE PARKING SHALL BE ACCOM-MODATED IN THE GARAGES.

THE TRAFFIC CIRCULATION CONCEPT CONSISTS OF CONSTRUCTING A NEW DRIVEPADAS THE SOLE VEHICULAR ACCESS TO THE PROJECT. THE 20 FOOT WIDE