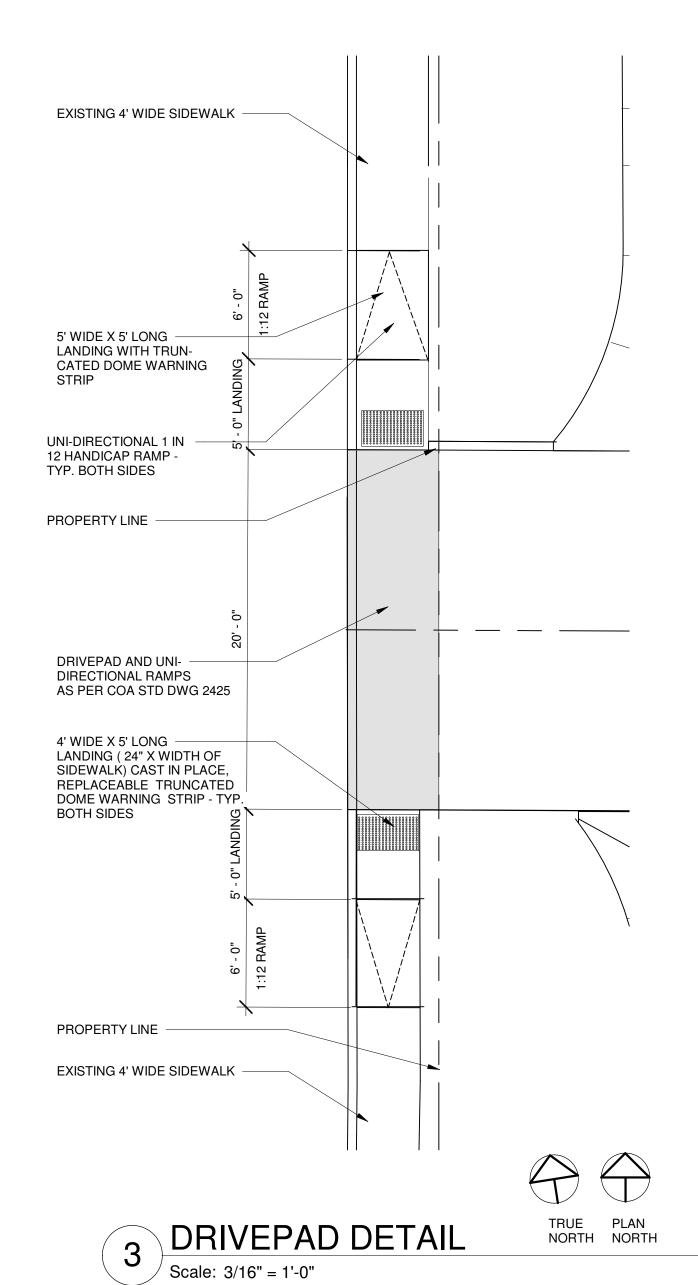

BIKE AND MOTORCYCLE PARKING SHALL BE ACCOM-MODATED IN THE GARAGES.

THE TRAFFIC CIRCULATION CONCEPT CONSISTS OF CONSTRUCTING A NEW DRIVEPADAS THE SOLE VEHICULAR ACCESS TO THE PROJECT. THE 20 FOOT WIDE DRIVEWAY HEADS EAST OFF OF 12TH STREET. THE OPPOSING THREE BEDROOM GARAGES WILL ACCOMMODATE (4) PARKING

A SMALL HAMMER HEAD PARKING ARRANGEMENT PROVIDES ACCESS TO THE PARKING FOR THE DUPLEXES. (4) GUEST PARKING SPACES ARE PROVIDED. THE 20 FOOT WIDE PARKING AISLES TERMINATES IN CAR BACK-OUT SPACE ALONG THE SOUTH AND NORTH PROPERTY LINES.