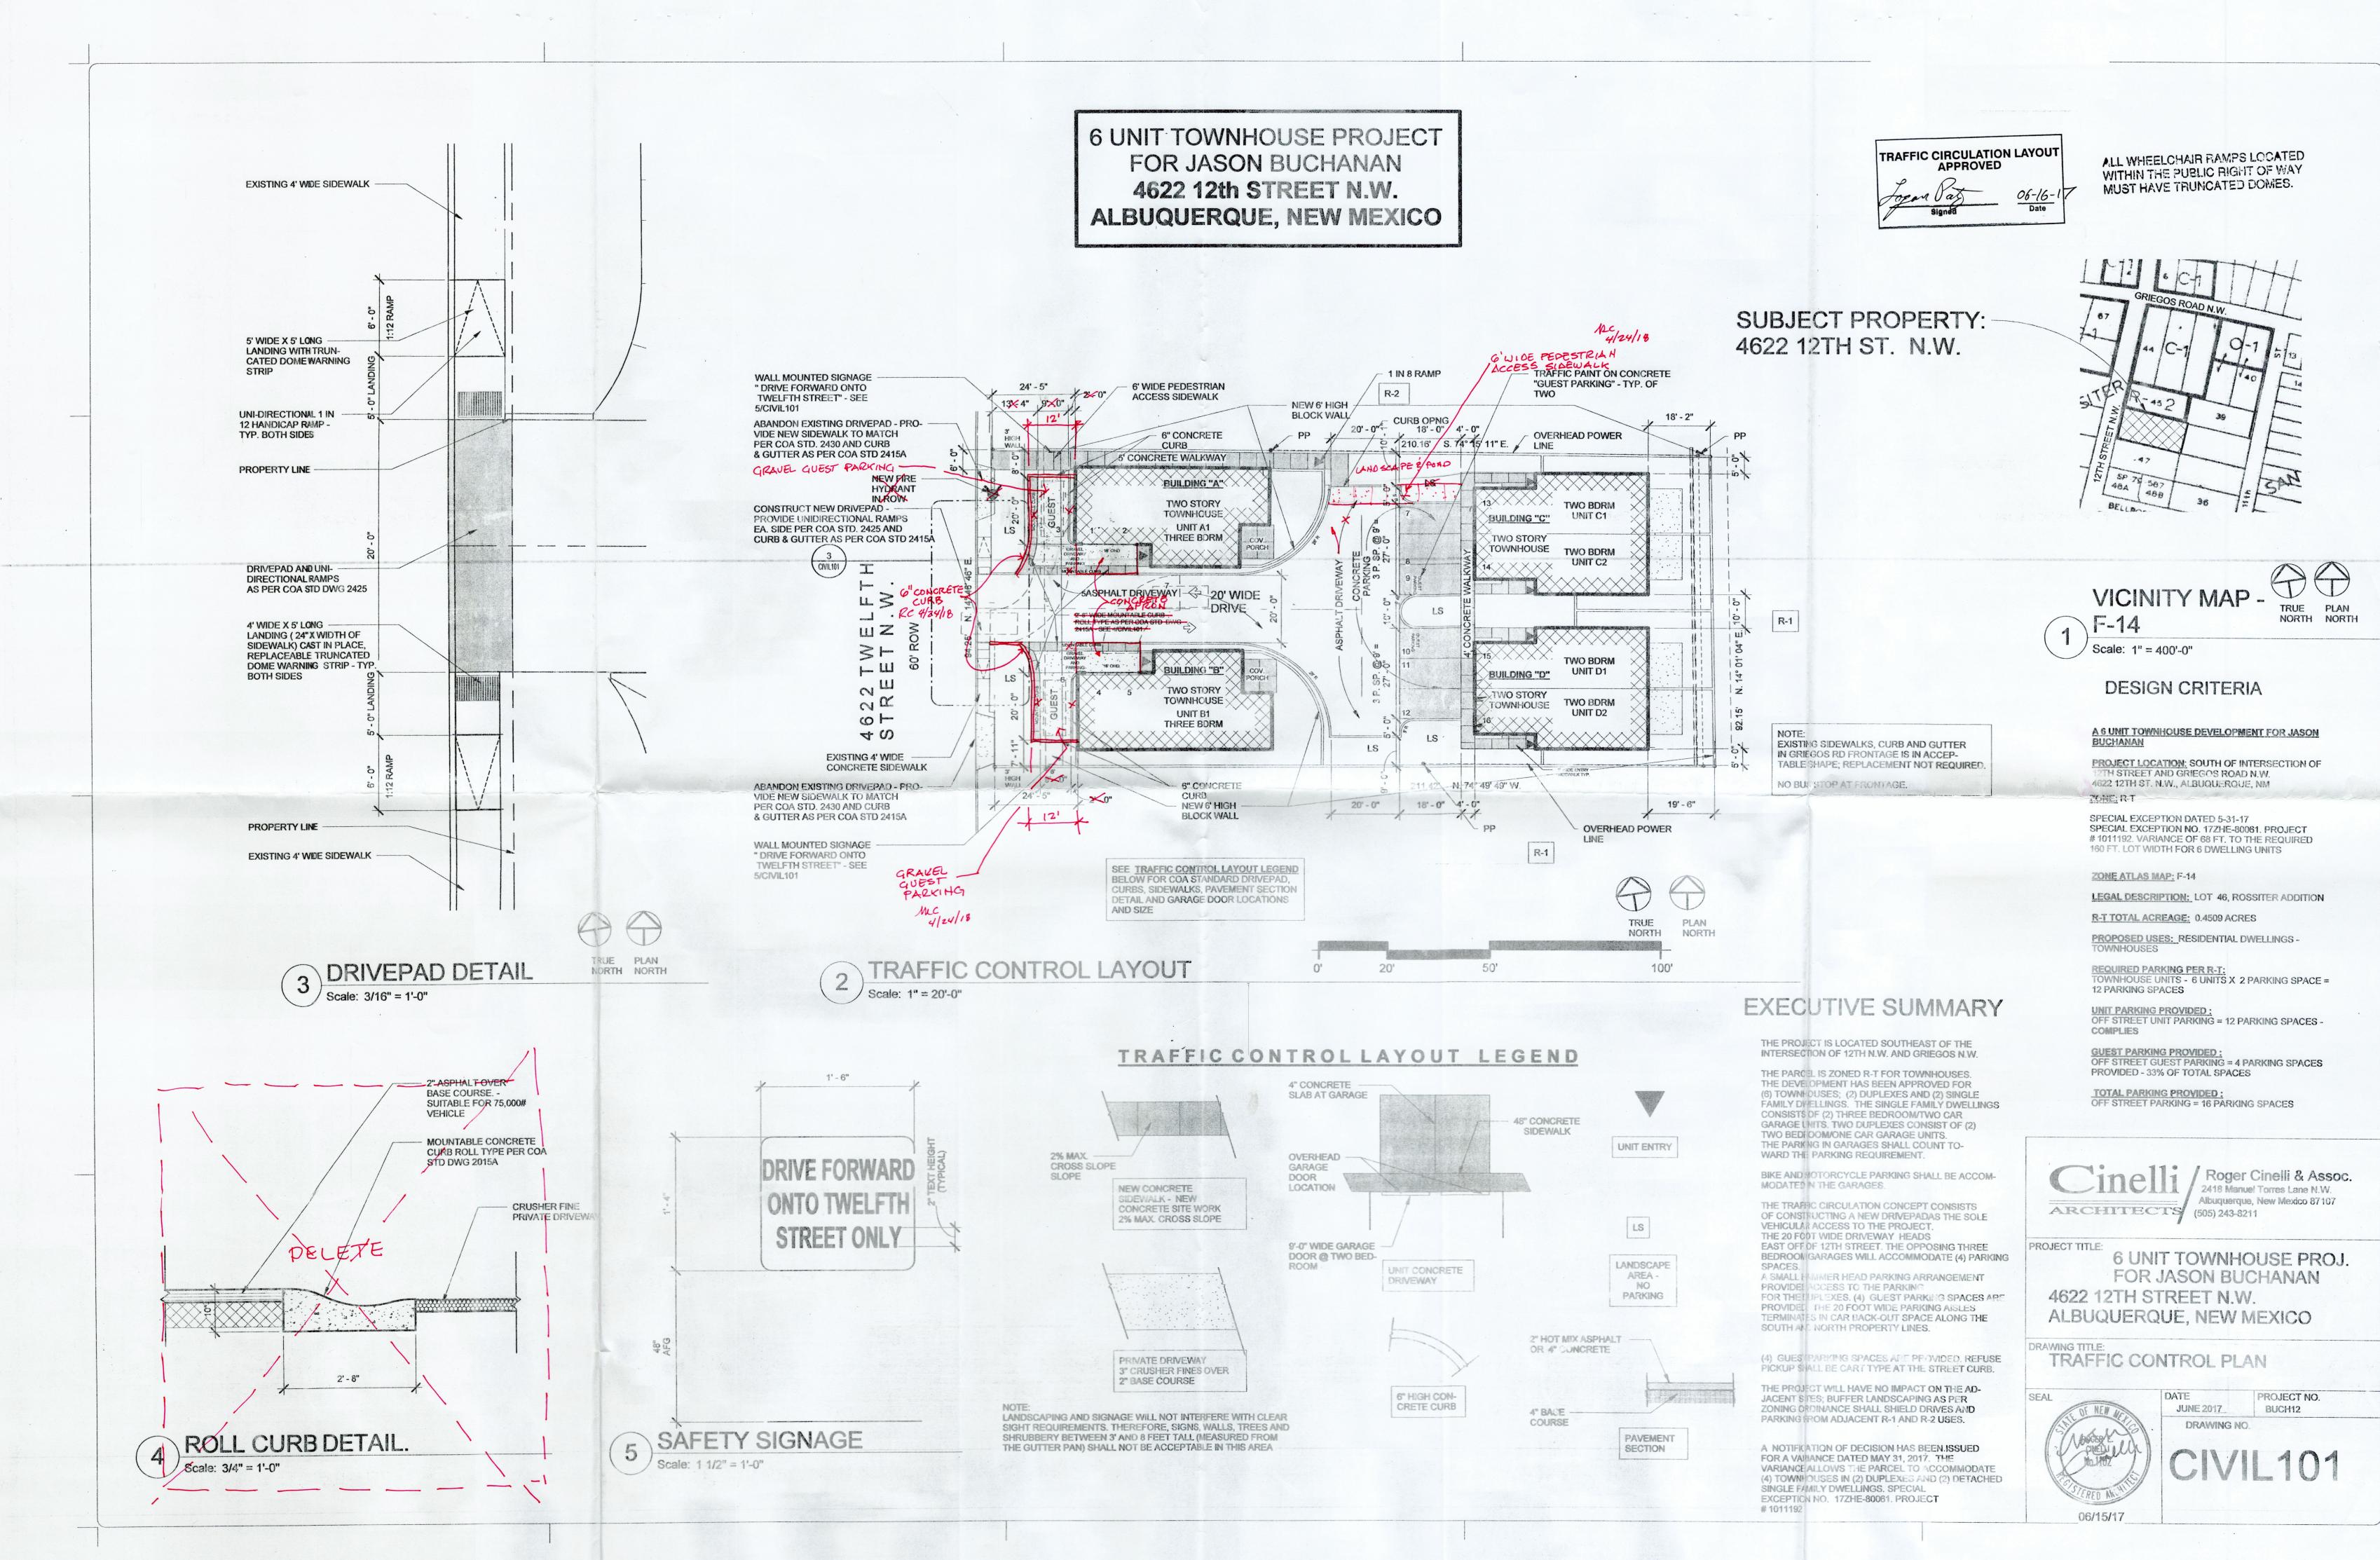

RE: TWO STORY APARTMENT STYLE TOWNHOUSE PROJECT FOR JASON BUCHANAN – 4622 12<sup>TH</sup> STREET N.W., ALBUQUERQUE, NEW MEXICO – (F14-D074) - ARCHITECT'S STAMP DATED 6-15-17 - COA APPROVED 6-16-17 - FINAL SITE CERTIFICATION

I FURTHER CERTIFY THAT I HAVE PERSONALLY VISITED THE PROJECT SITE ON APRIL 24, 2018 AND OBSERVED SOME MINOR DEPARTURES FROM THE ORIGINAL DESIGN DOCUMENT. THE PEDESTRIAN ACCESS IN THE NORTHEAST CORNER IS NOW OFFSET TO AVOID IMPACTING POND AND LANDSCAPE AREA. THE GUEST PARKING AREAS ADJACENT TO THE FRONT THREE BEDROOM UNITS ARE STILL GRAVEL, BUT THE GAARAGE DOOR APRONS ARE CONCRETE INSTEAD OF GRAVEL. THE MOUNTABLE CURBS HAVE BEEN REPLACED WITH HEADER CURBS. SEE EDITED ORIGINAL DESIGN DOCUMENT.