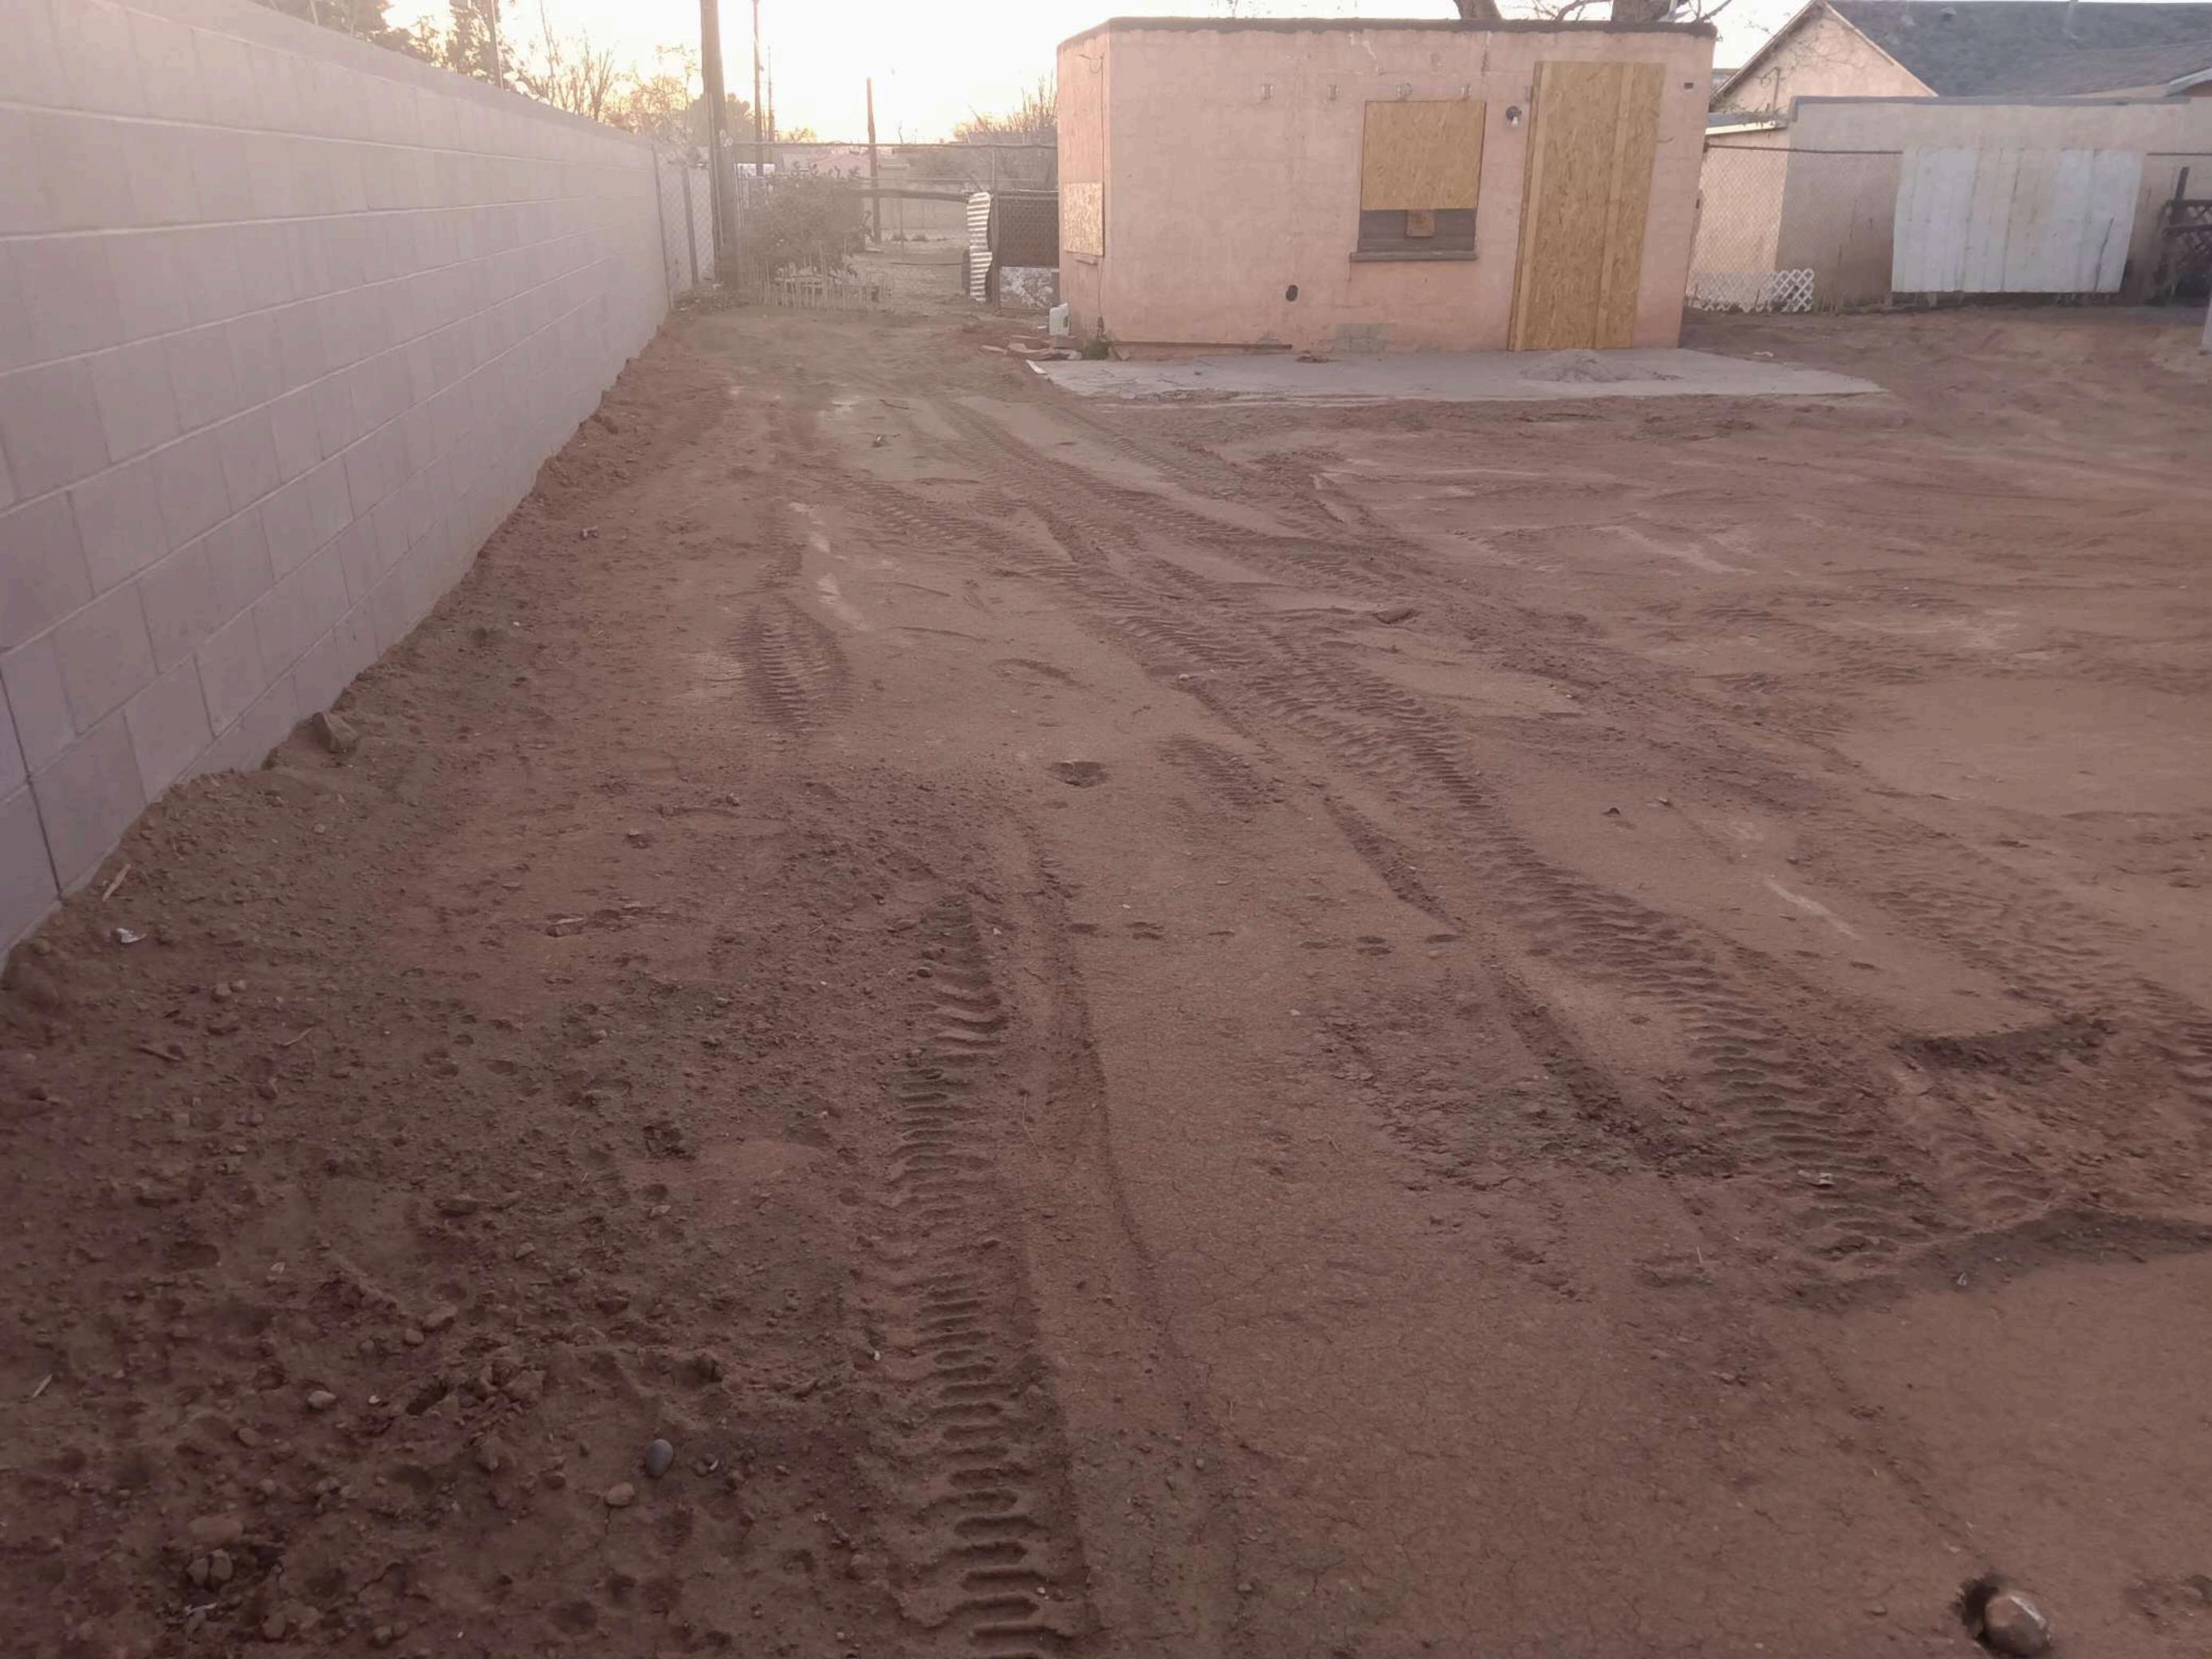

Engineer's Certification Date: 03/14/24

Engineer's Stamp Date: 08/31/22

**Hydrology File: F14D080** 

Dear Mr. Soule:

PO Box 1293 Based on the Certification received 03/15/2024 and site visit on 03/15/2024, this letter serves as

a "green tag" from Hydrology Section for a Permanent Certificate of Occupancy to be issued by

the Building and Safety Division.

Albuquerque If you have any questions, please contact me at 924-3995 or <u>rbrissette@cabq.gov</u>.