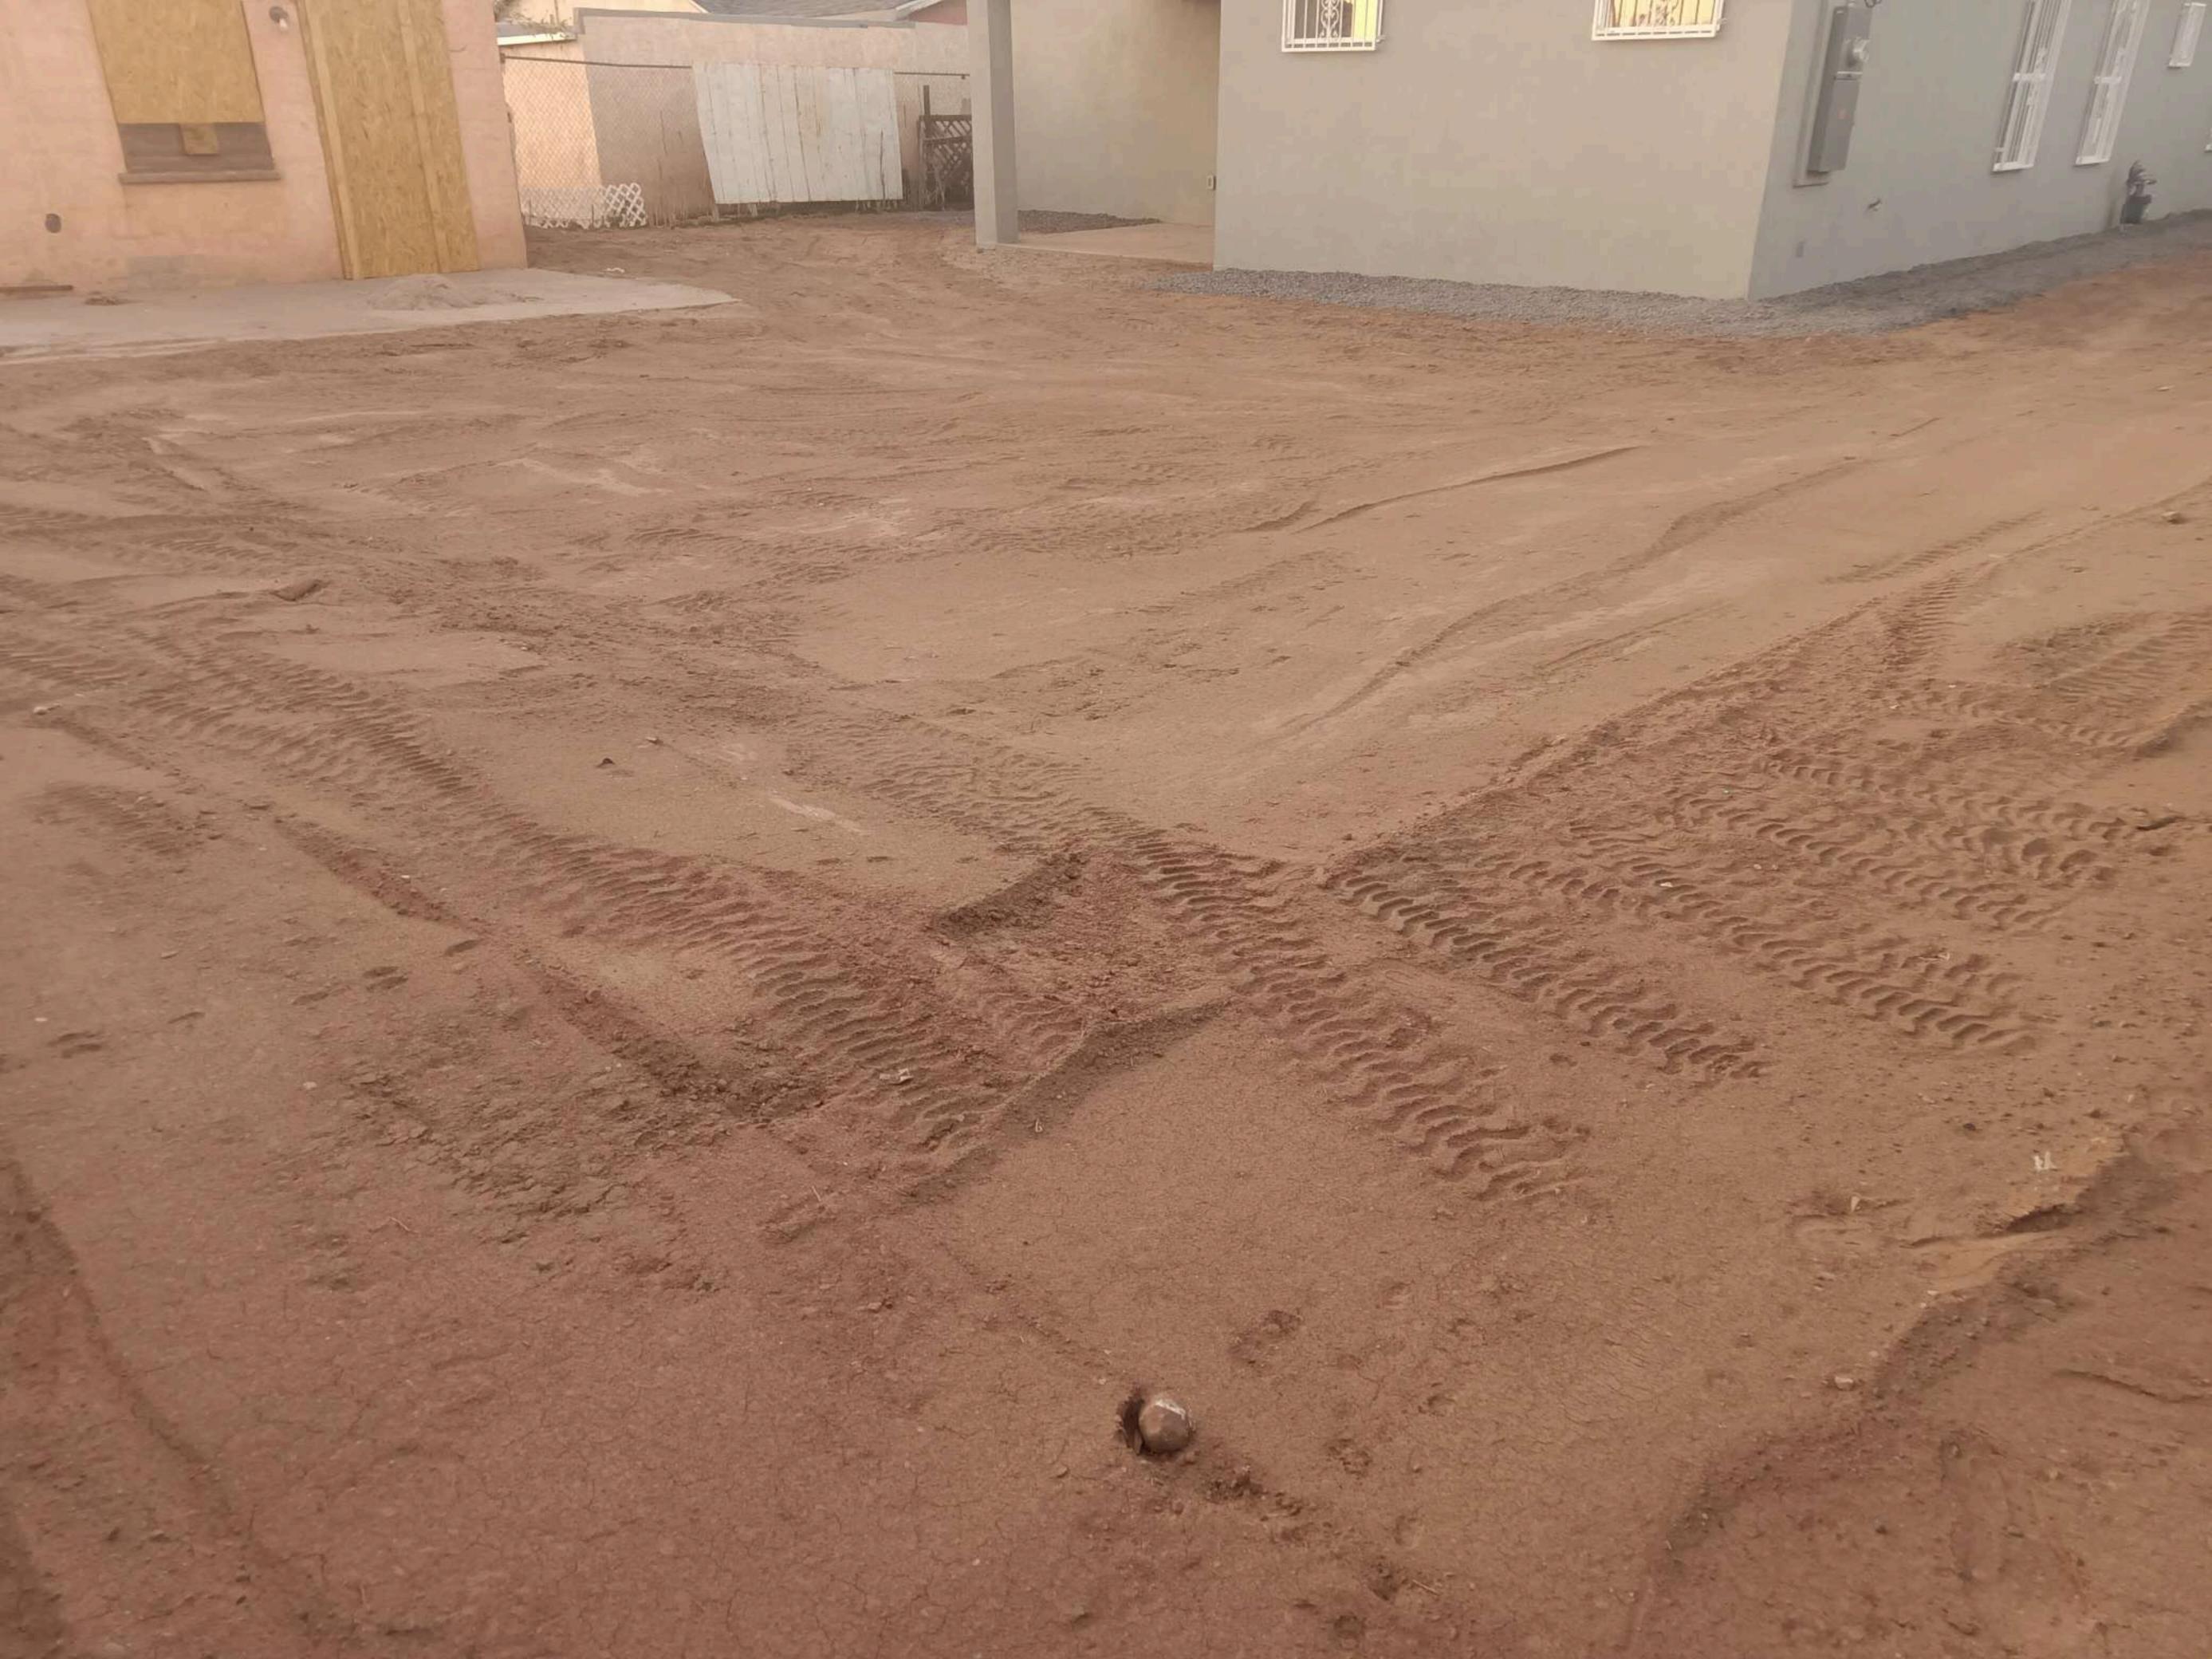

Engineer's Certification Date: 03/14/24

Engineer's Stamp Date: 08/31/22

**Hydrology File: F14D080** 

Dear Mr. Soule:

PO Box 1293 Based on the Certification received 03/15/2024 and site visit on 03/15/2024, this letter serves as

a "green tag" from Hydrology Section for a Permanent Certificate of Occupancy to be issued by

the Building and Safety Division.

Albuquerque If you have any questions, please contact me at 924-3995 or <u>rbrissette@cabq.gov</u>.