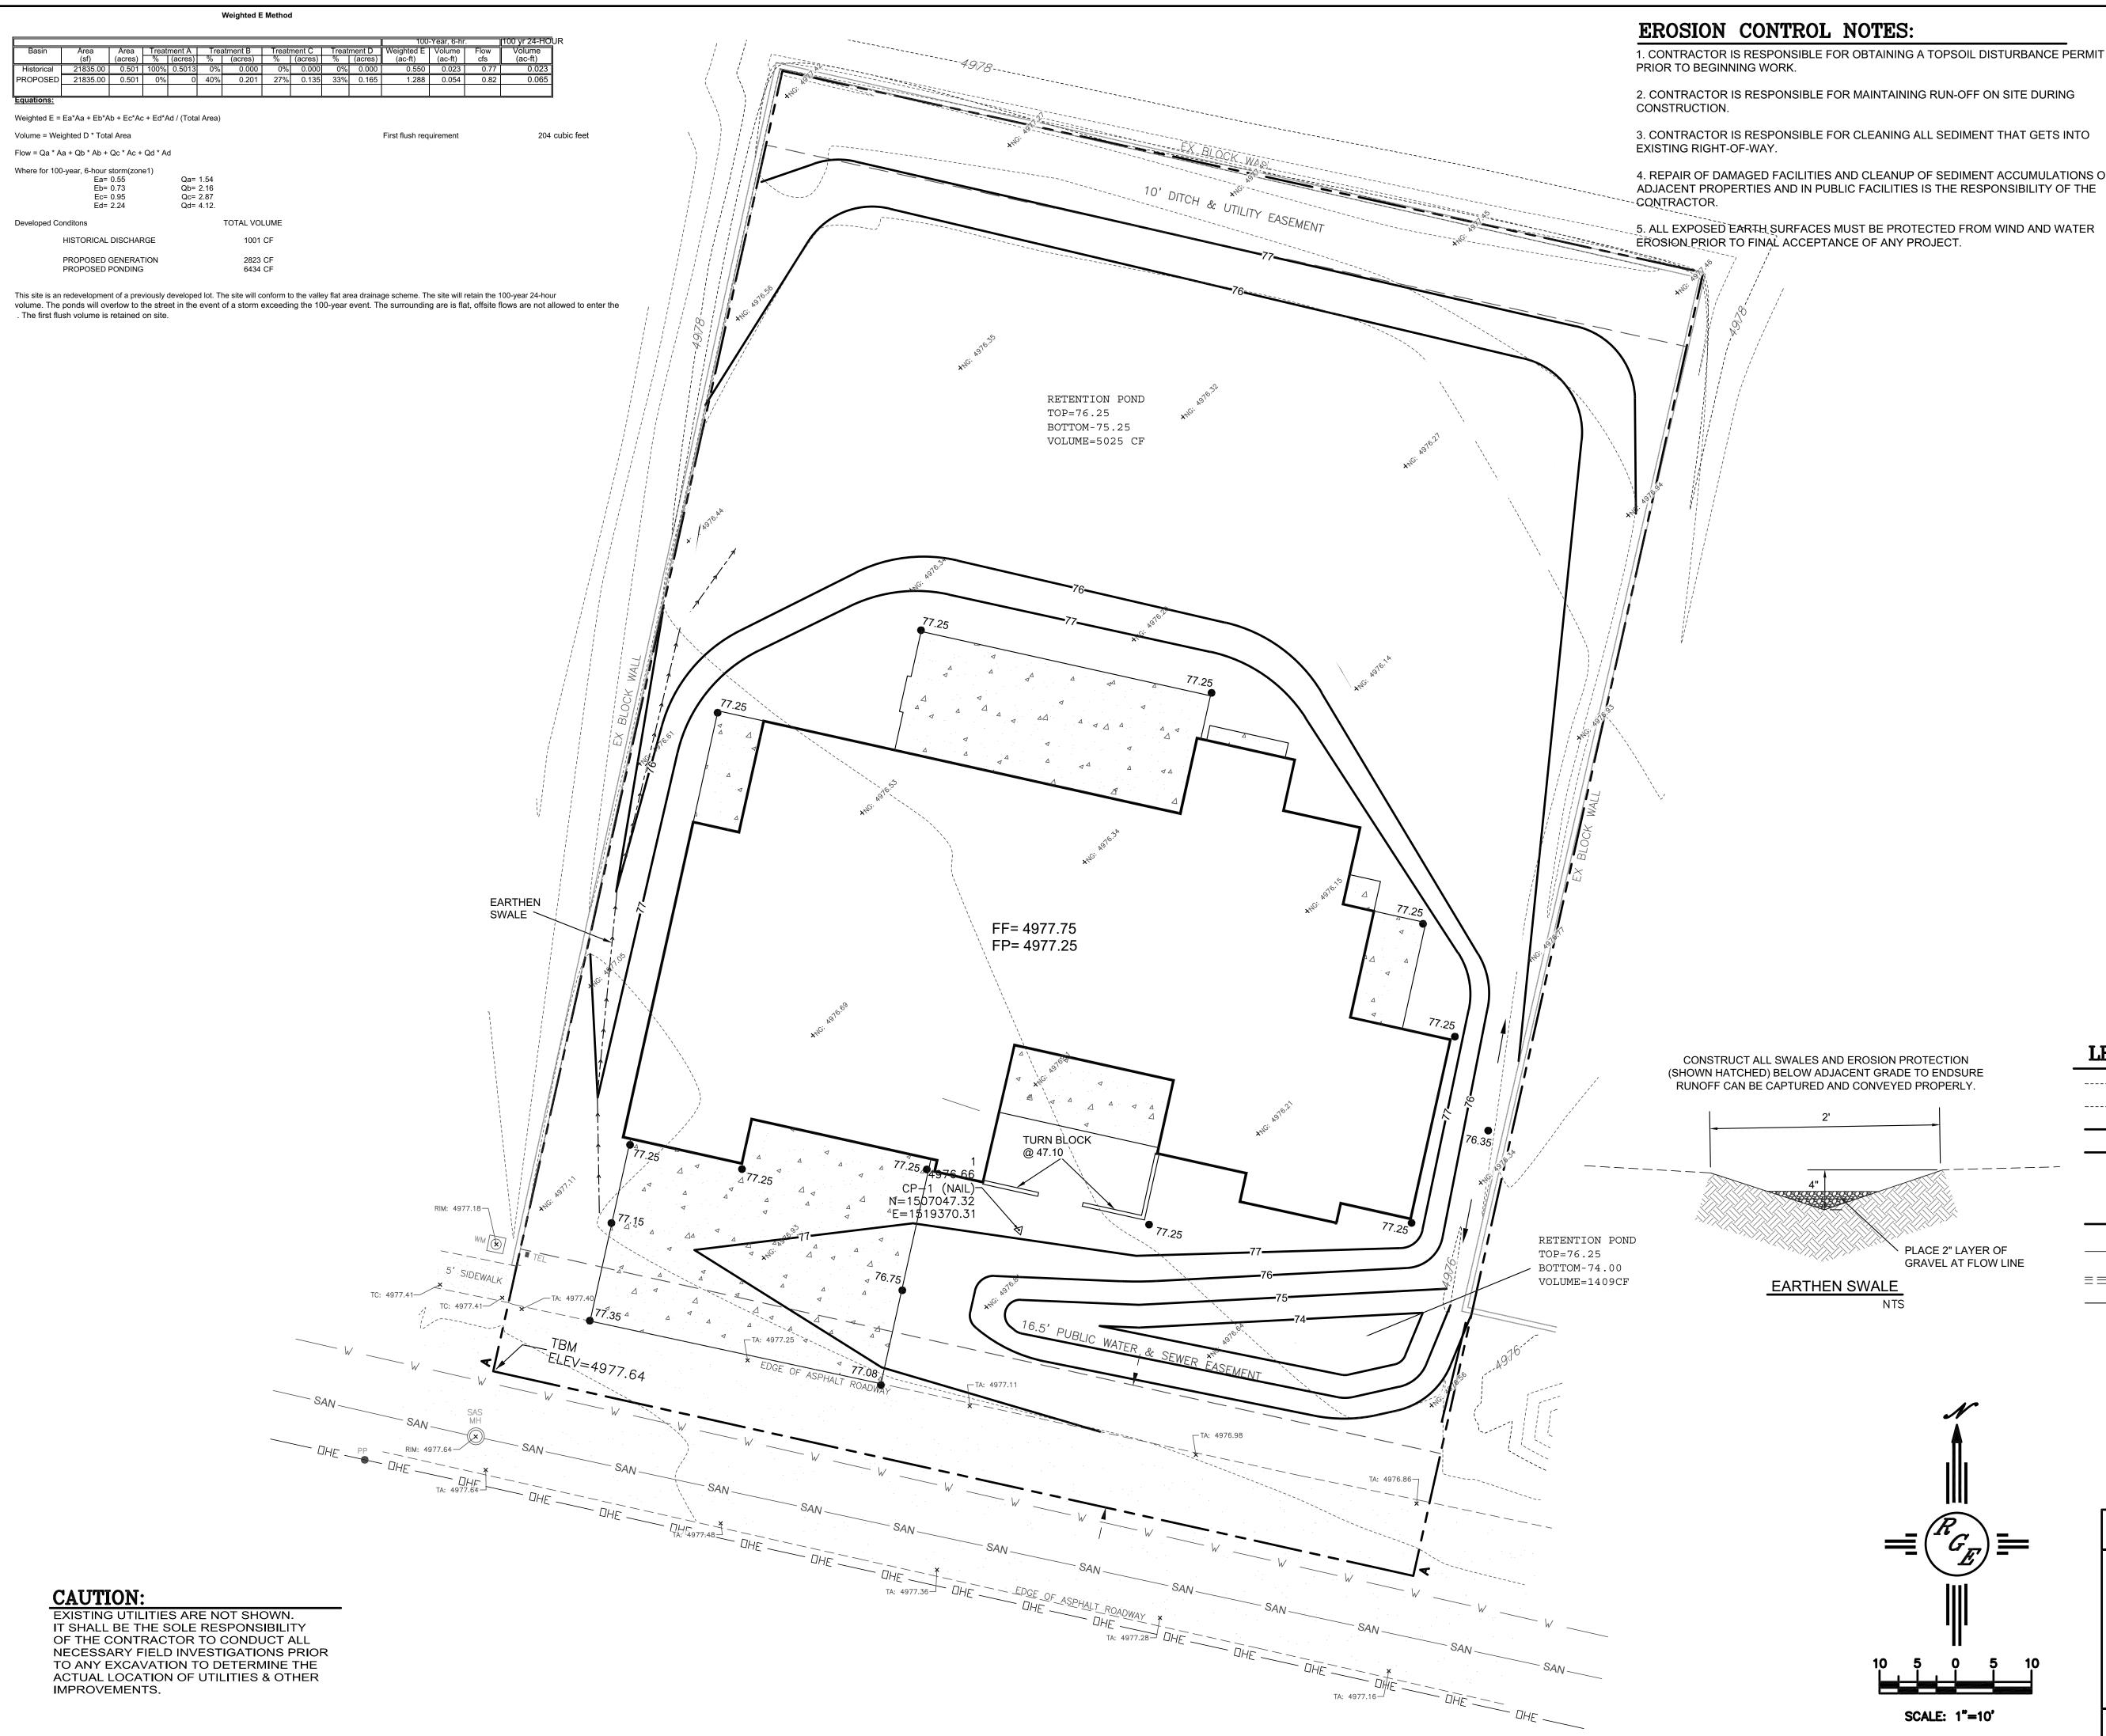

4. REPAIR OF DAMAGED FACILITIES AND CLEANUP OF SEDIMENT ACCUMULATIONS ON ADJACENT PROPERTIES AND IN PUBLIC FACILITIES IS THE RESPONSIBILITY OF THE

5. ALL EXPOSED EARTH SURFACES MUST BE PROTECTED FROM WIND AND WATER

4. SURVEY INFORMATION PROVIDED BY COMMUNITY SCIENCES CORPORATION USING NAVD DATUM 1988.

5. A PAD ELEVATION CERTIFICATION SHALL BE REQUIRED PRIOR TO RELEASE OF BUILDING

### LEGEND

PERMIT.

| DSURE<br>ERLY.             | XXXX          | EXISTING CONTOUR           |  |  |
|----------------------------|---------------|----------------------------|--|--|
|                            | XXXX          | EXISTING INDEX CONTOUR     |  |  |
|                            | XXXX          | - PROPOSED CONTOUR         |  |  |
|                            |               | - PROPOSED INDEX CONTOUR   |  |  |
|                            | × XXXX        | EXISTING SPOT ELEVATION    |  |  |
|                            | ● XXXX        | PROPOSED SPOT ELEVATION    |  |  |
| ~                          |               | BOUNDARY                   |  |  |
| " LAYER OF<br>AT FLOW LINE |               | - ADJACENT BOUNDARY        |  |  |
|                            | ============= | ■ EXISTING CURB AND GUTTER |  |  |
|                            | <u>→</u>      | - PROPOSED EARTHEN SWALE   |  |  |
|                            |               | PROPOSED CONCRETE          |  |  |
|                            |               |                            |  |  |
|                            |               |                            |  |  |

PLACE 2" LAYER OF

NTS

GRAVEL AT FLOW LINE

| ENGINEER'S<br>SEAL         | TRACT B LAND OF JACK F CULLY            | DRAWN<br><sup>BY</sup> DEM        |
|----------------------------|-----------------------------------------|-----------------------------------|
| OAVID SOUTH                | GRADING AND                             | DATE<br>10-7-22                   |
| DRAINAGE PLAN              |                                         | TRACT B LAND OF JACK F CULLY .DWG |
| AROFESSIONAL               | Rio Grande                              | sheet # <b>C1</b>                 |
| 10/7/22                    | PO BOX 93924                            |                                   |
| DAVID SOULE<br>P.E. #14522 | ALBUQUERQUE, NM 87199<br>(505) 321-9099 | JOB #                             |