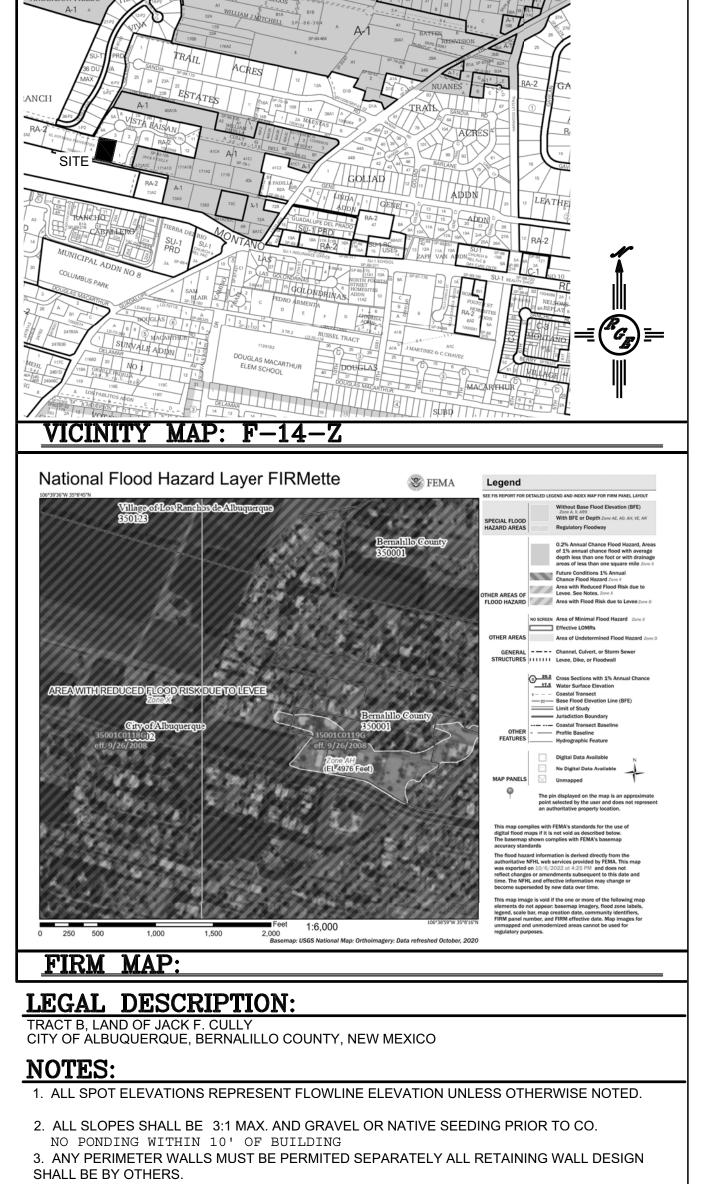

|                   | TTAL RECEIVED:                                                 |                                                                                                                                           |



4. REPAIR OF DAMAGED FACILITIES AND CLEANUP OF SEDIMENT ACCUMULATIONS ON ADJACENT PROPERTIES AND IN PUBLIC FACILITIES IS THE RESPONSIBILITY OF THE

5. ALL EXPOSED EARTH SURFACES MUST BE PROTECTED FROM WIND AND WATER



4. SURVEY INFORMATION PROVIDED BY COMMUNITY SCIENCES CORPORATION USING NAVD DATUM 1988.

5. A PAD ELEVATION CERTIFICATION SHALL BE REQUIRED PRIOR TO RELEASE OF BUILDING

### LEGEND

PERMIT.

| DSURE<br>ERLY.             | XXXX          | EXISTING CONTOUR           |  |  |
|----------------------------|---------------|----------------------------|--|--|
|                            | XXXX          | EXISTING INDEX CONTOUR     |  |  |
|                            | XXXX          | - PROPOSED CONTOUR         |  |  |
|                            |               | - PROPOSED INDEX CONTOUR   |  |  |
|                            | × XXXX        | EXISTING SPOT ELEVATION    |  |  |
|                            | ● XXXX        | PROPOSED SPOT ELEVATION    |  |  |
| ~                          |