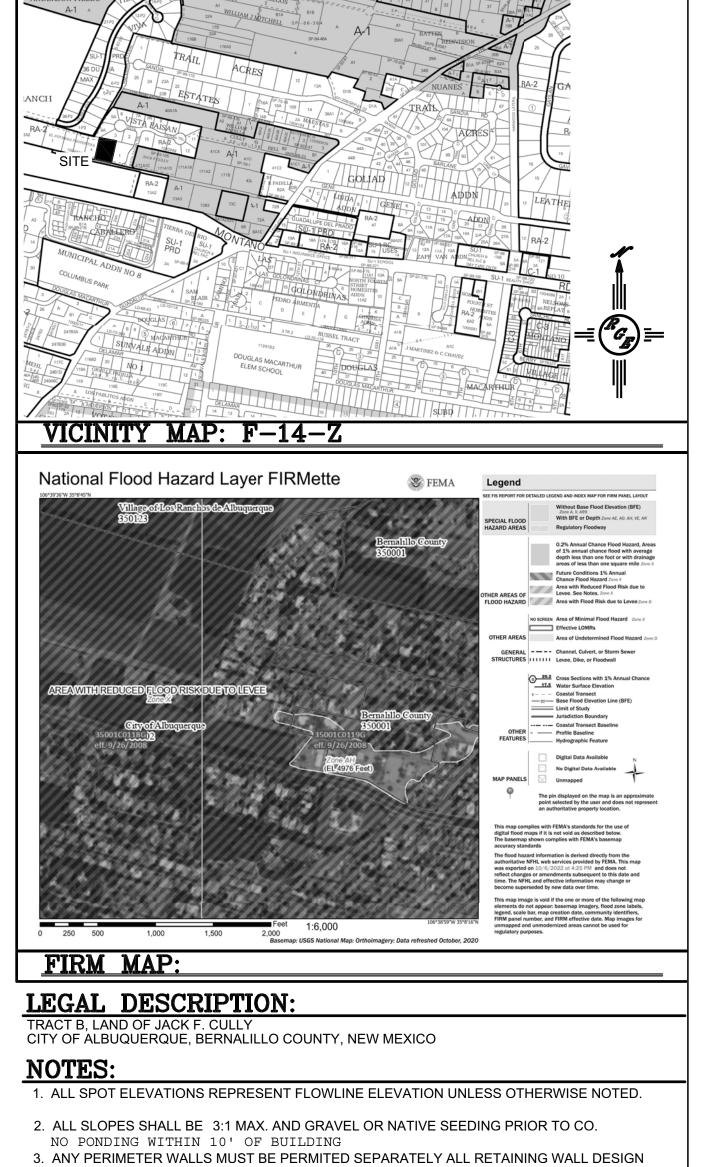

| ELECTRONIC SUBMITTAL RECE                                                                                                           | VED:                                                                                                                                                                                                                                                                                                                    |



1. CONTRACTOR IS RESPONSIBLE FOR OBTAINING A TOPSOIL DISTURBANCE PERMIT

4. REPAIR OF DAMAGED FACILITIES AND CLEANUP OF SEDIMENT ACCUMULATIONS ON ADJACENT PROPERTIES AND IN PUBLIC FACILITIES IS THE RESPONSIBILITY OF THE

5. ALL EXPOSED EARTH SURFACES MUST BE PROTECTED FROM WIND AND WATER



SHALL BE BY OTHERS. 4. SURVEY INFORMATION PROVIDED BY COMMUNITY SCIENCES CORPORATION USING NAVD DATUM 1988.

5. A PAD ELEVATION CERTIFICATION SHALL BE REQUIRED PRIOR TO RELEASE OF BUILDING PERMIT.

## LEGEND

| DSURE<br>ERLY.             | XXXX          | - EXISTING CONTOUR                         |  |  |
|----------------------------|---------------|--------------------------------------------|--|--|
|                            | XXXX          | - EXISTING INDEX CONTOUR                   |  |  |
|                            |               | PROPOSED CONTOUR                           |  |  |
|                            |               | <ul> <li>PROPOSED INDEX CONTOUR</li> </ul> |  |  |
|                            | × XXXX        | EXISTING SPOT ELEVATION                    |  |  |
|