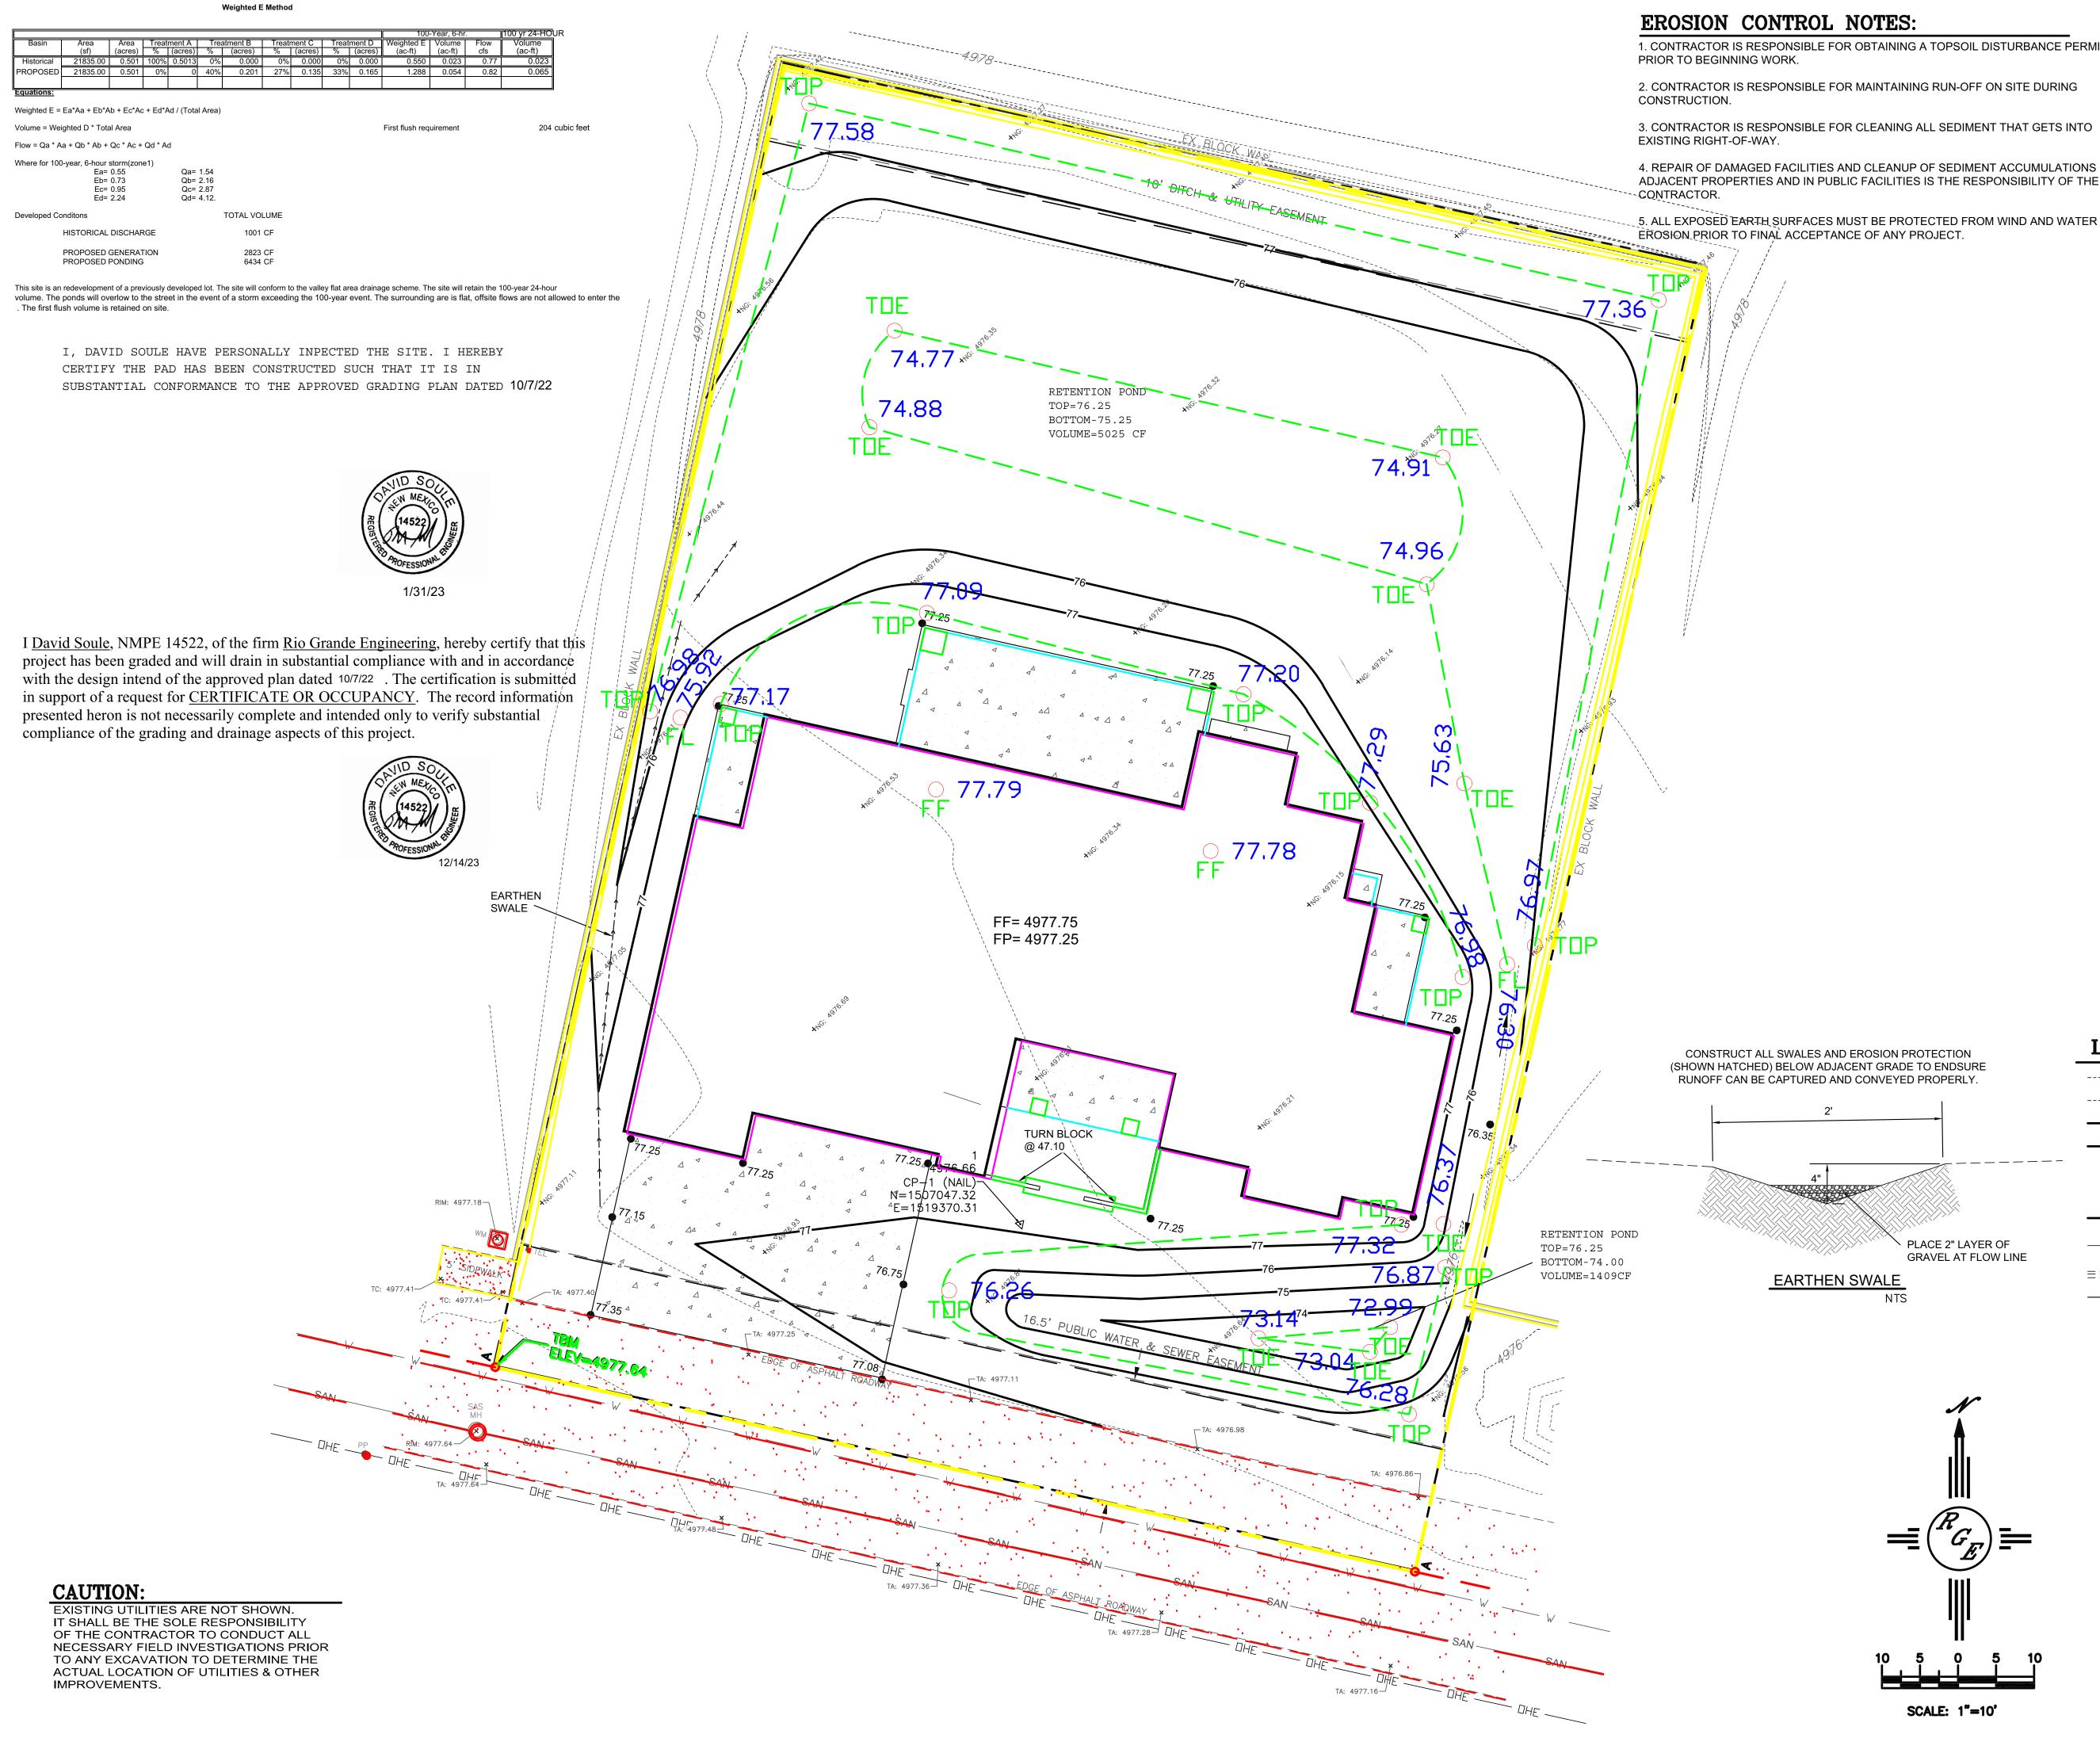

1. CONTRACTOR IS RESPONSIBLE FOR OBTAINING A TOPSOIL DISTURBANCE PERMIT

4. REPAIR OF DAMAGED FACILITIES AND CLEANUP OF SEDIMENT ACCUMULATIONS ON ADJACENT PROPERTIES AND IN PUBLIC FACILITIES IS THE RESPONSIBILITY OF THE

5. ALL EXPOSED EARTH SURFACES MUST BE PROTECTED FROM WIND AND WATER

SHALL BE BY OTHERS. 4. SURVEY INFORMATION PROVIDED BY COMMUNITY SCIENCES CORPORATION USING NAVD DATUM 1988.

5. A PAD ELEVATION CERTIFICATION SHALL BE REQUIRED PRIOR TO RELEASE OF BUILDING PERMIT.

## LEGEND

| DSURE<br>ERLY.             | XXXX          | - EXISTING CONTOUR                         |  |  |
|----------------------------|---------------|--------------------------------------------|--|--|
|                            | XXXX          | - EXISTING INDEX CONTOUR                   |  |  |
|                            |               | PROPOSED CONTOUR                           |  |  |
|                            |               | <ul> <li>PROPOSED INDEX CONTOUR</li> </ul> |  |  |
|                            | × XXXX        | EXISTING SPOT ELEVATION                    |  |  |
|                            | • XXXX        | PROPOSED SPOT ELEVATION                    |  |  |
| ~                          |               | BOUNDARY                                   |  |  |
| " LAYER OF<br>AT FLOW LINE |               | - ADJACENT BOUNDARY                        |  |  |
|                            | ============= | EXISTING CURB AND GUTTER                   |  |  |
|                            |               | - PROPOSED EARTHEN SWALE                   |  |  |
|                            |               | PROPOSED CONCRETE                          |  |  |
|                            |               |                                            |  |  |
|                            |               |                                            |  |  |

PLACE 2" LAYER OF

NTS

GRAVEL AT FLOW LINE

| ENGINEER'S<br>SEAL         | TRACT B LAND OF JACK F CULLY                  | DRAWN<br><sup>BY</sup> DEM        |
|----------------------------|-----------------------------------------------|-----------------------------------|
| ORVID SOUTH                | 1001 ADOBE ROAD NW                            | DATE<br>10-7-22                   |
| RECEIPTING AROFESSIONIAL   | GRADING AND<br>DRAINAGE PLAN                  | TRACT B LAND OF JACK F CULLY .DWG |
| 10/7/22                    | Rio Grande<br>RGE Engineering<br>PO BOX 93924 | <i>SHEET #</i><br><b>С1</b>       |
| DAVID SOULE<br>P.E. #14522 | ALBUQUERQUE, NM 87199<br>(505) 321-9099       | JOB #                             |