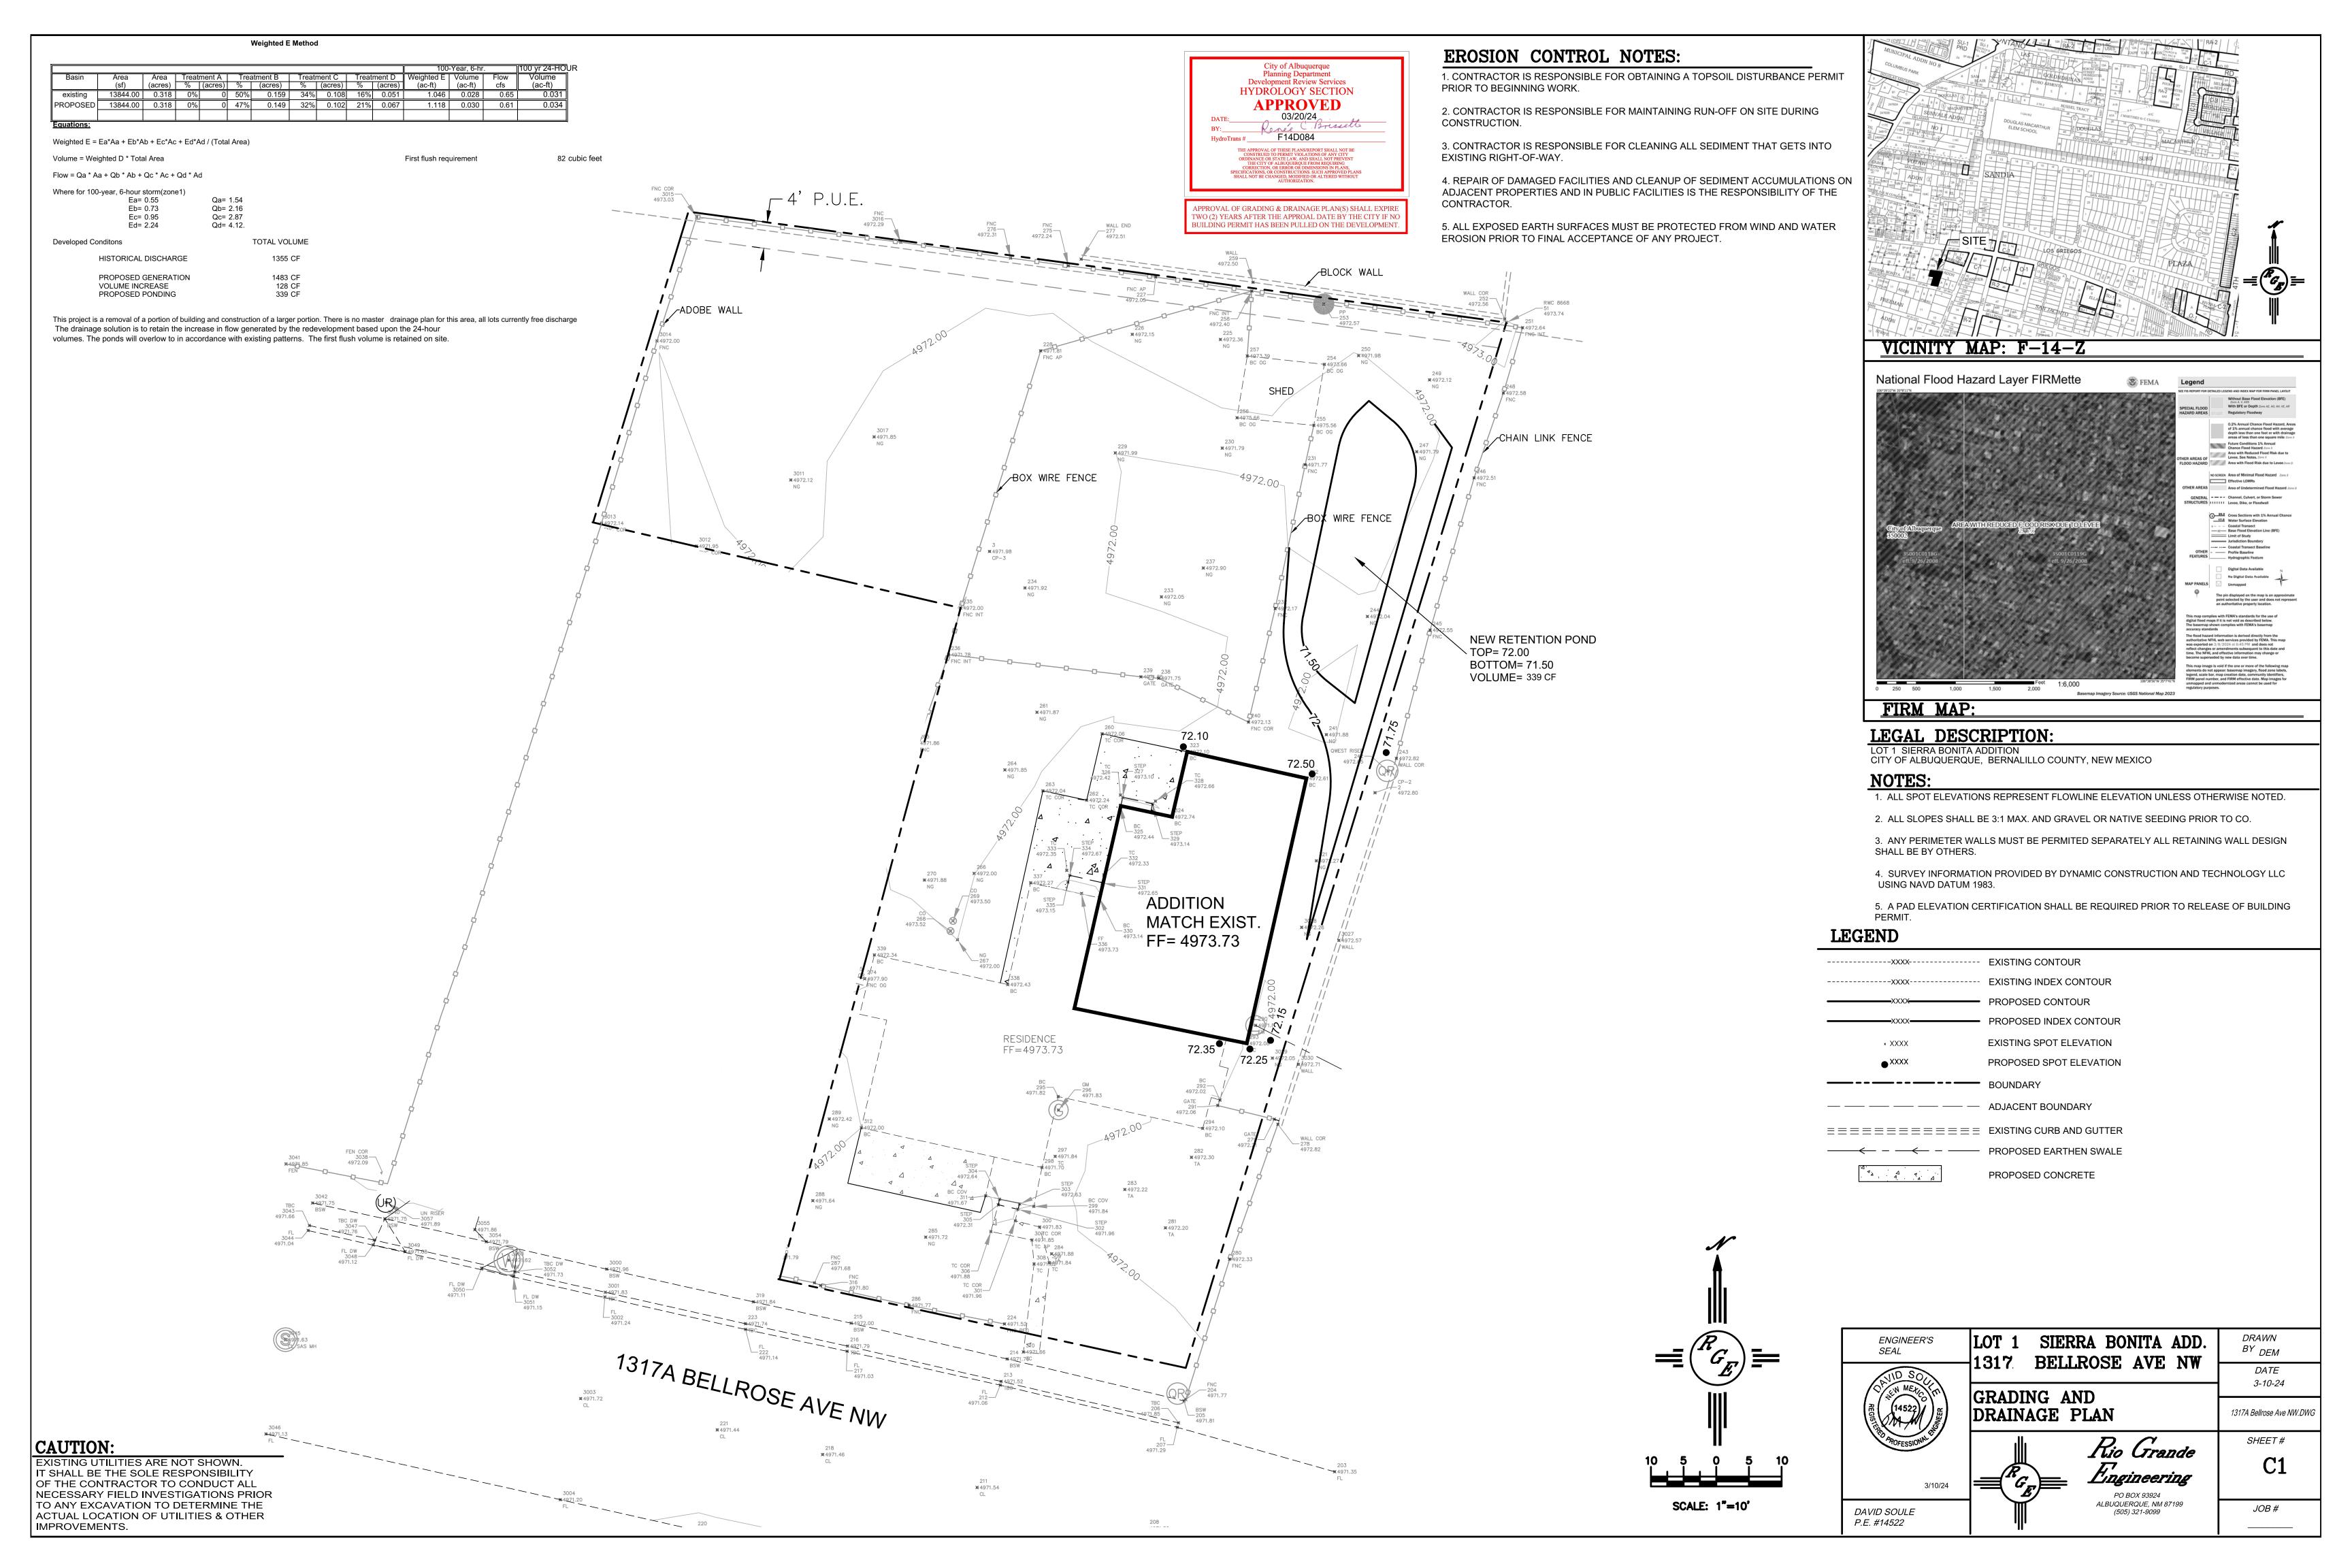

## CITY OF ALBUQUERQUE

Planning Department Alan Varela, Director

March 20, 2024

David Soule, P.E. Rio Grande Engineering P.O. Box 93924 Albuquerque, NM 87199

RE: 1317 Bellrose Ave NW

> **Grading and Drainage Plan** Engineer's Stamp Date: 03/10/24

**Hydrology File: F14D084** 

Dear Mr. Soule:

Based upon the information provided in your submittal received 03/11/2024, the Grading and Drainage Plan is approved for Building Permit and Grading Permit. Since this site currently has an existing house, a pad certification is not needed for this project. Please attach a copy of this approved plan in the construction sets for Building Permit processing along with a copy of this letter.