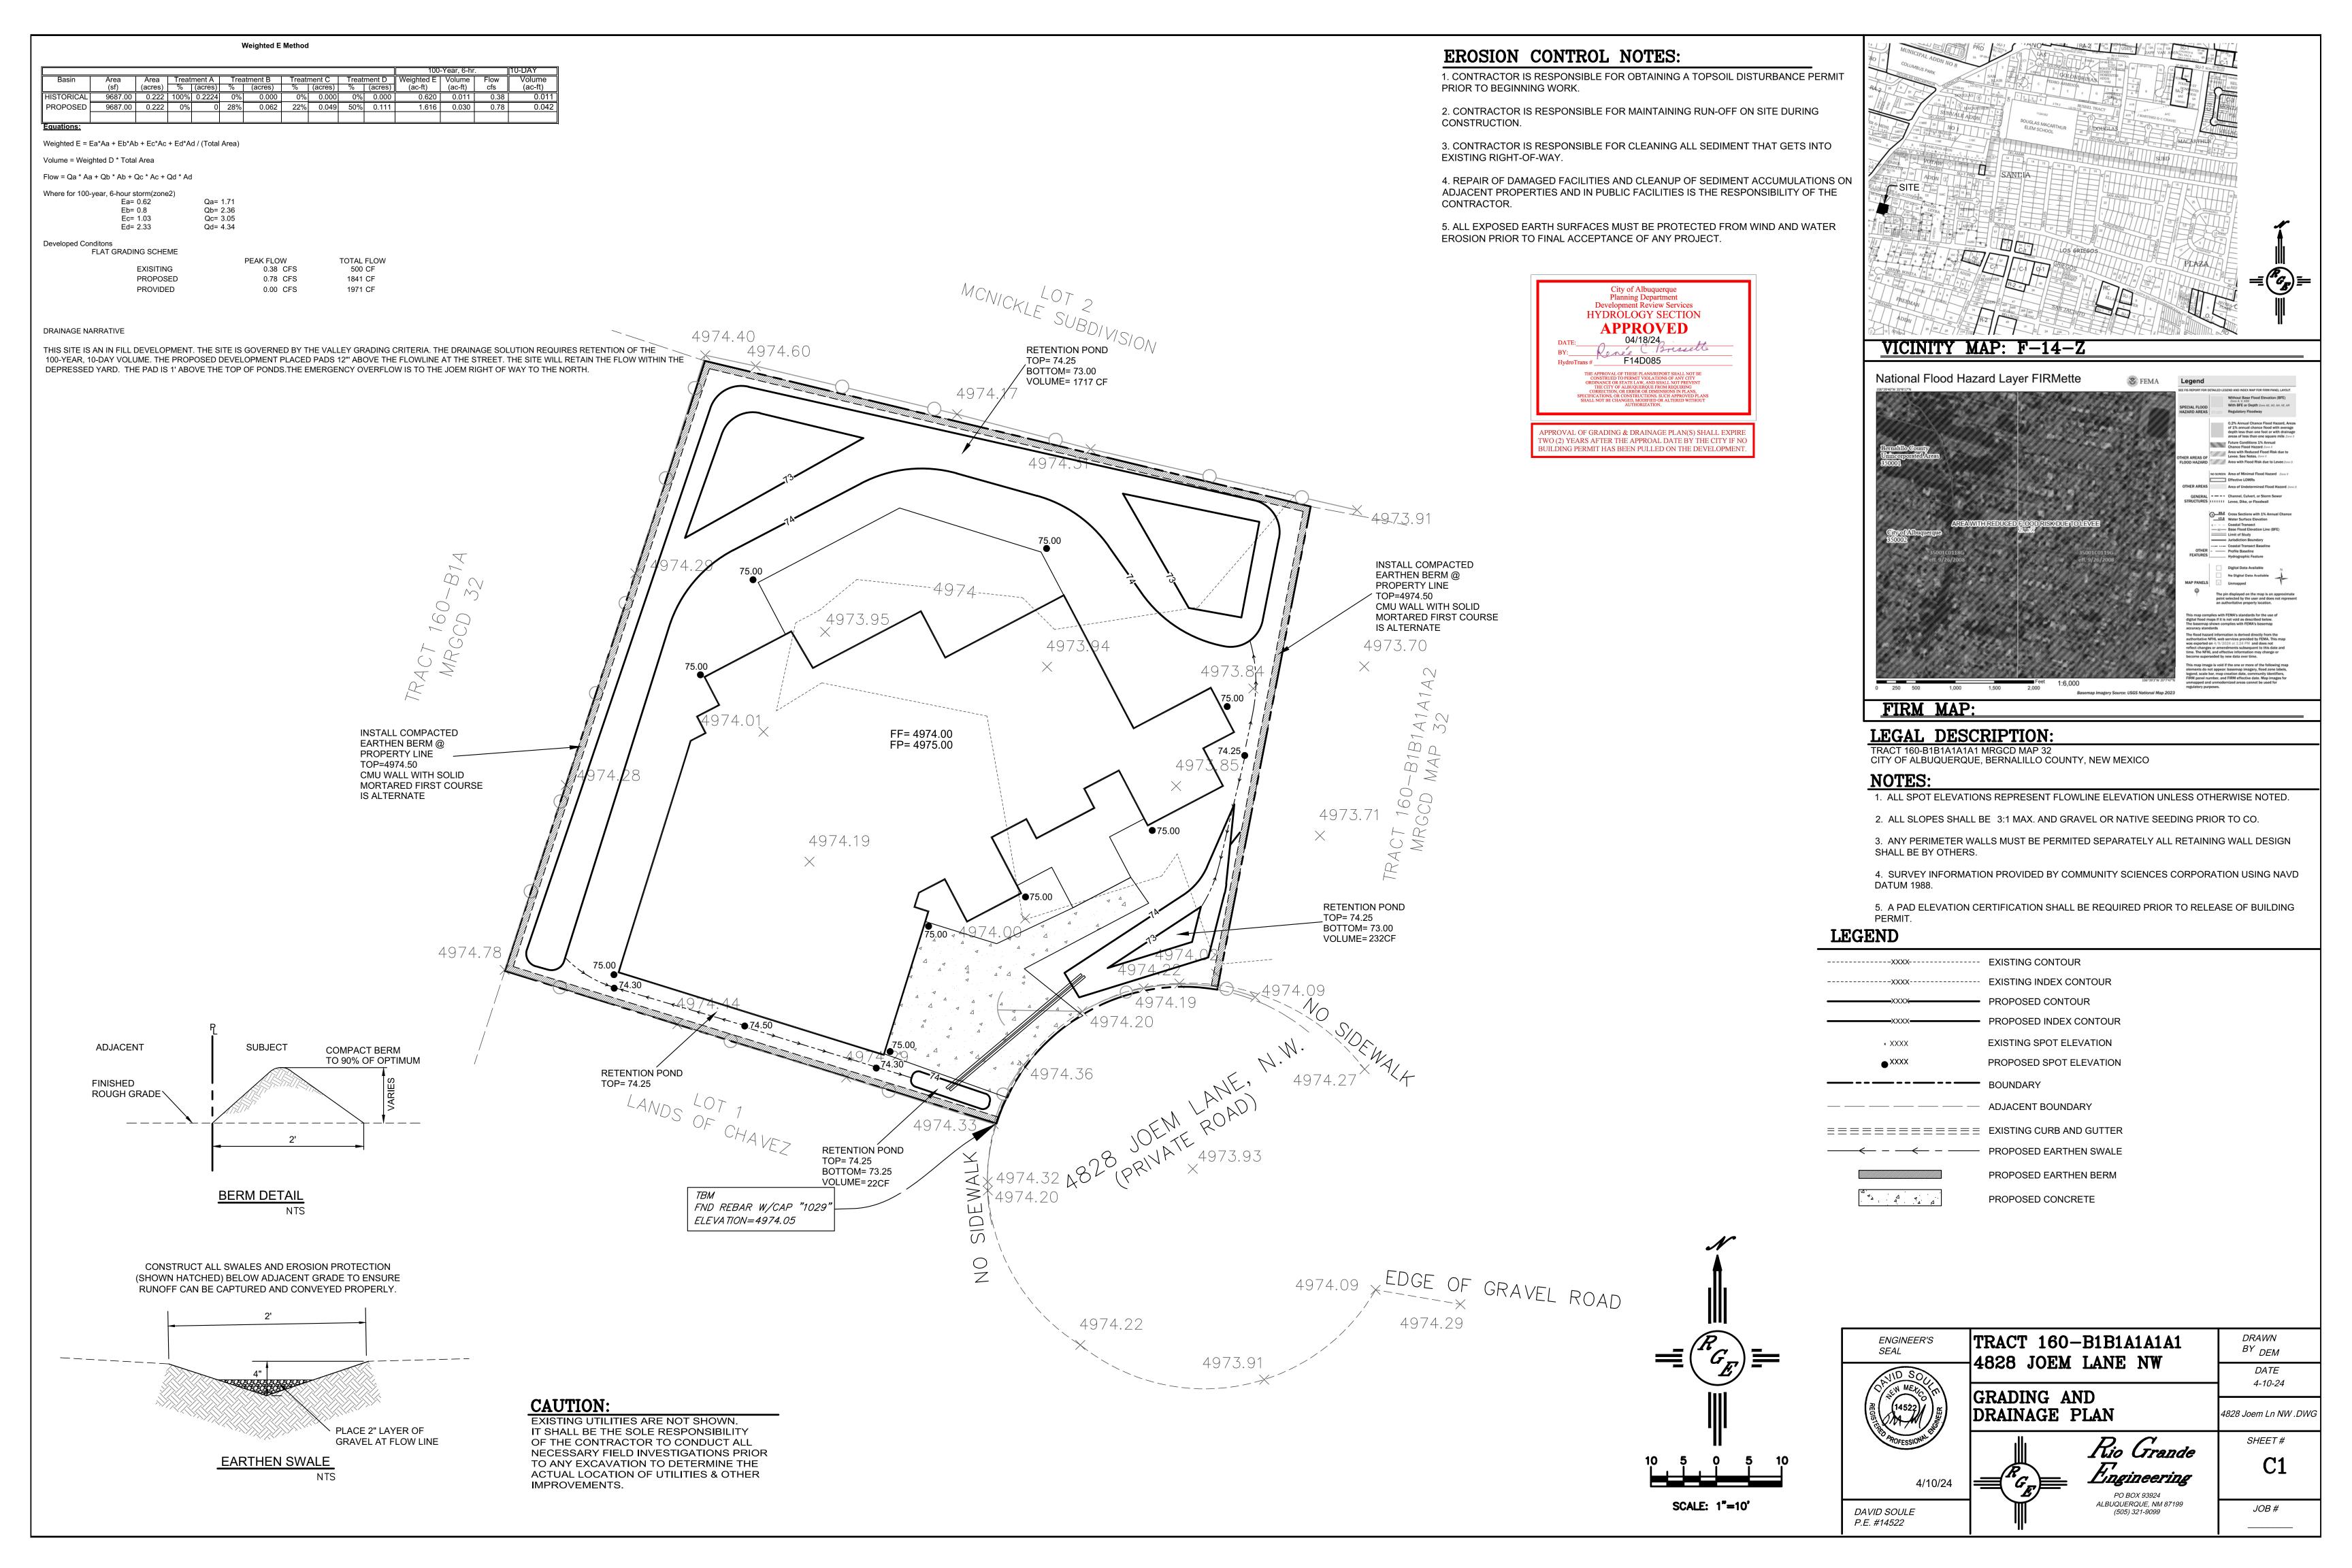

## CITY OF ALBUQUERQUE

Planning Department Alan Varela, Director

April 18, 2024

David Soule, P.E. Rio Grande Engineering P.O. Box 93924 Albuquerque, NM 87199

RE: 4828 Joem Lane NW

Grading and Drainage Plan Engineer's Stamp Date: 04/10/24

**Hydrology File: F14D085** 

Dear Mr. Soule:

PO Box 1293

Based upon the information provided in your submittal received 04/11/2024, the Grading and Drainage Plan is approved for Building Permit and Grading Permit. Since this site is relatively flat and grades to the road, a pad certification is not needed for this project. Please attach a copy of this approved plan in the construction sets for Building Permit processing along with a copy of this letter.