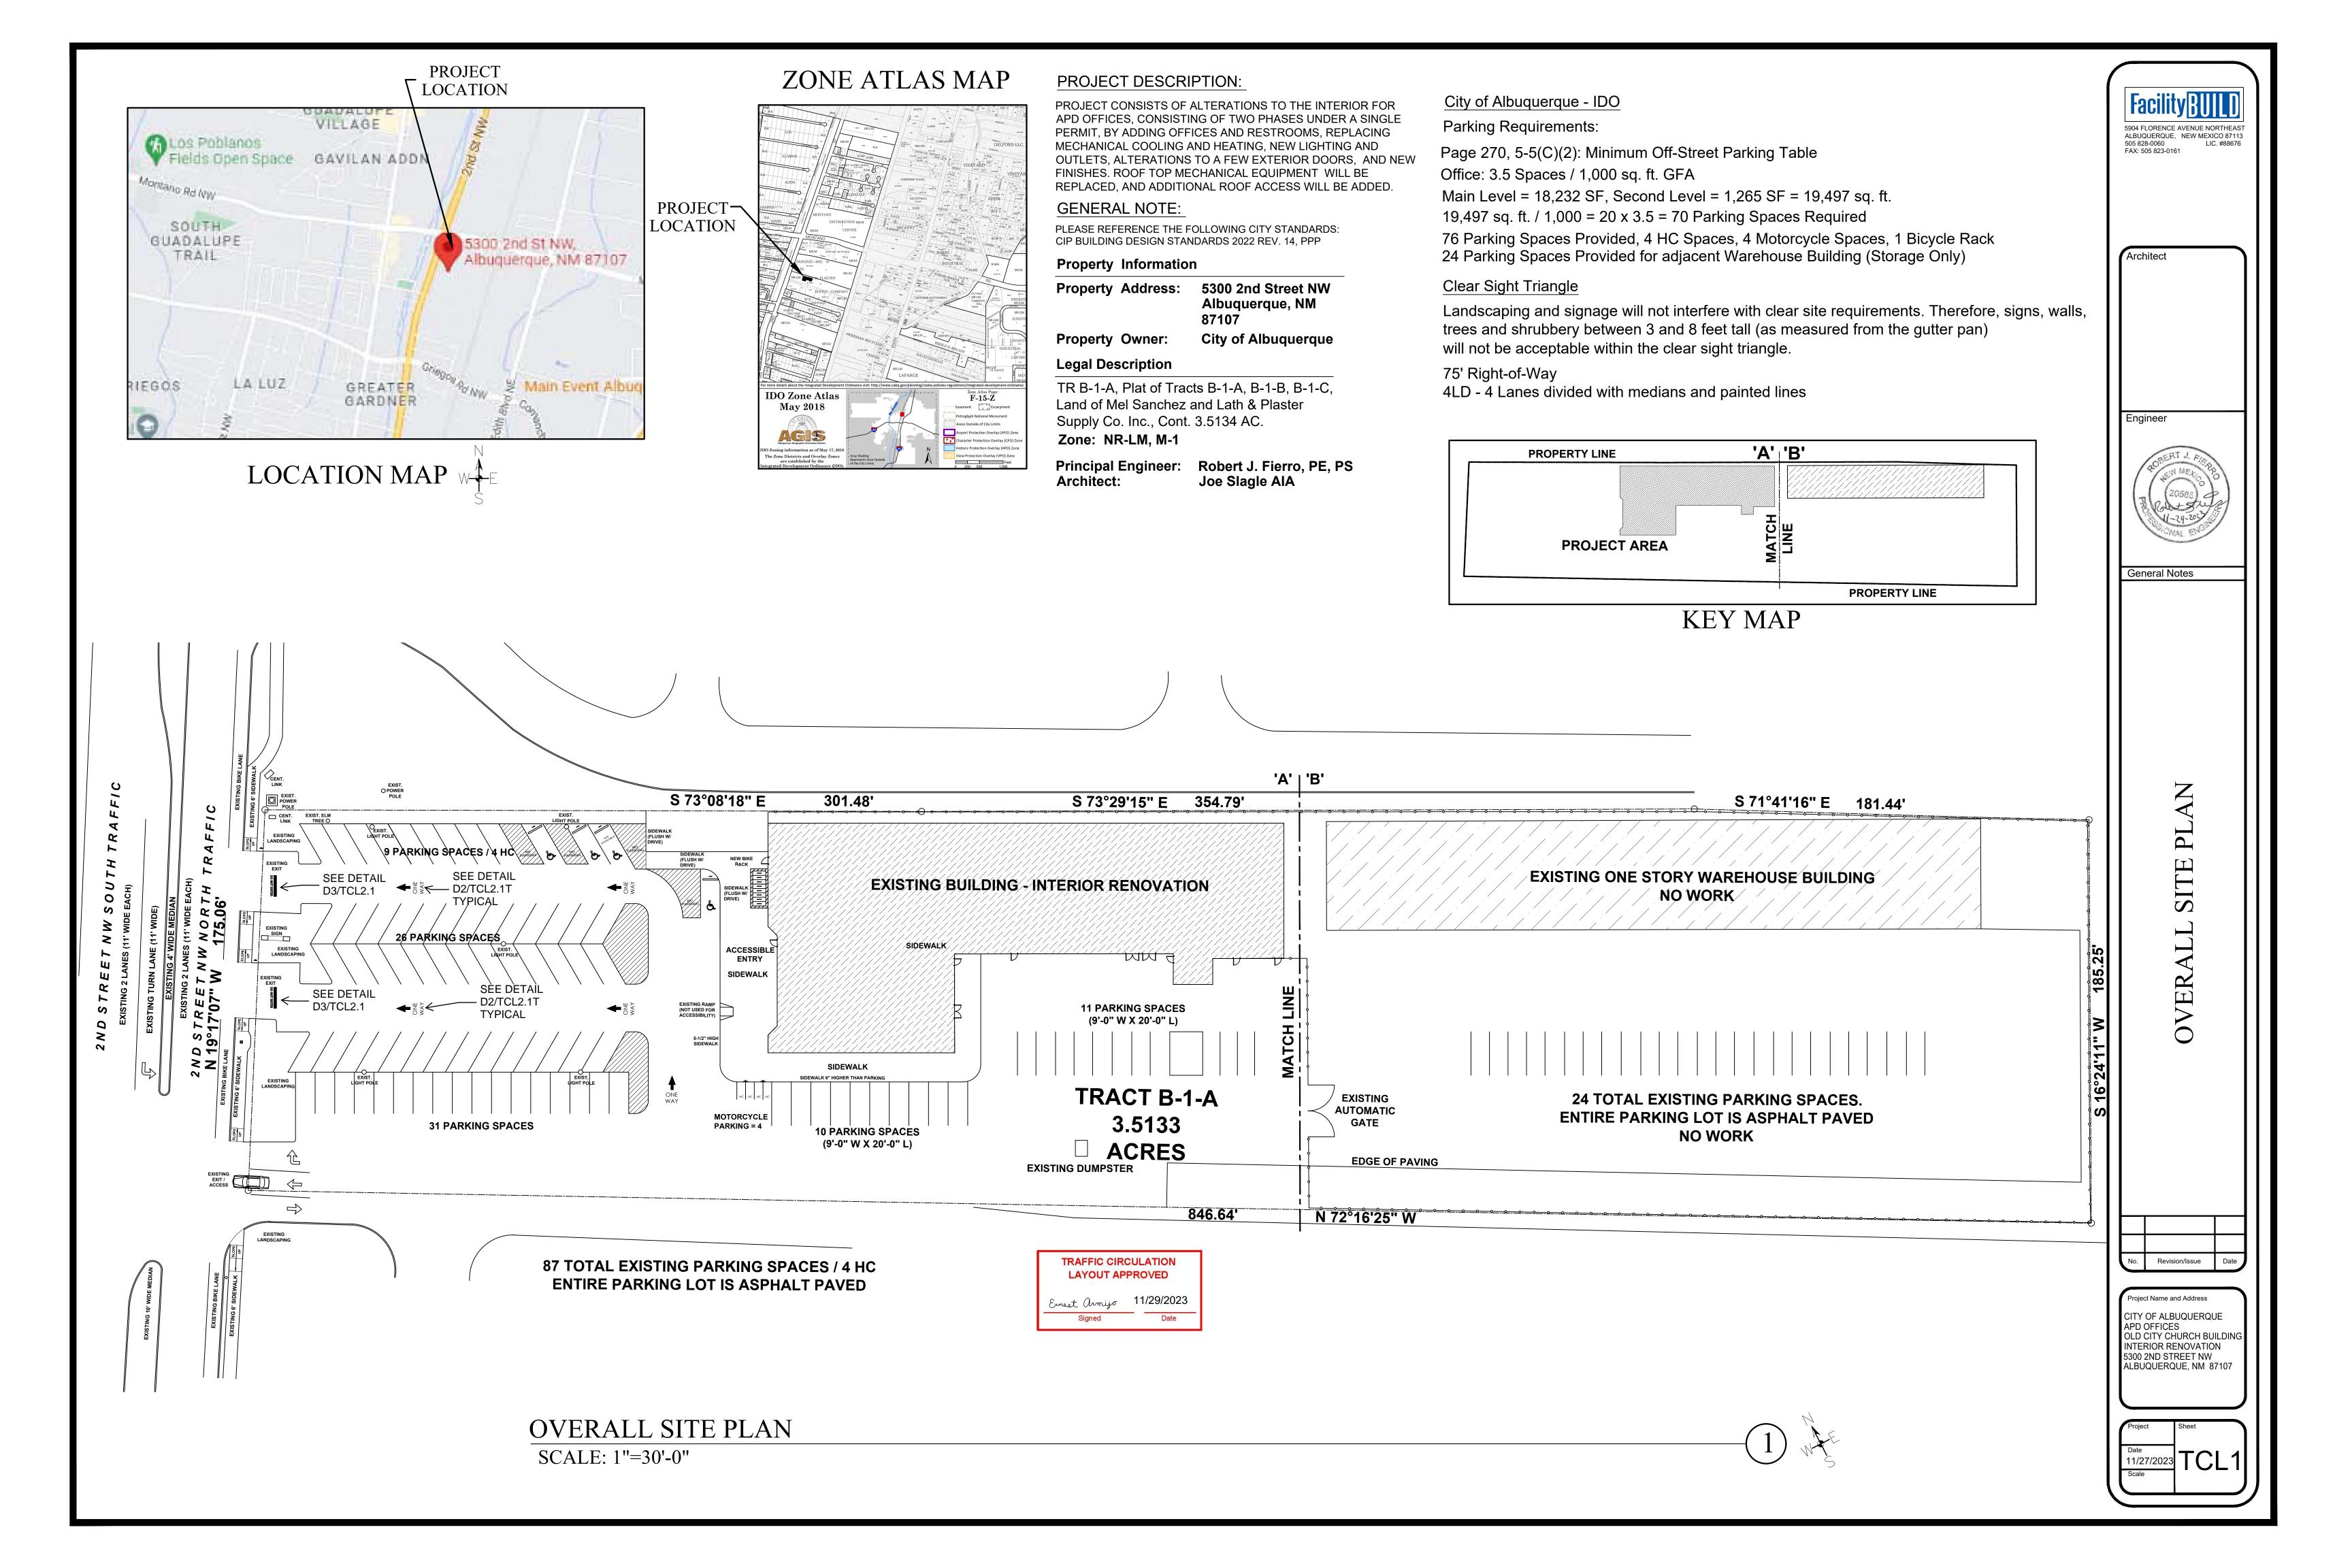

Architect

General Notes

TRAFFIC CIRCULATION LAYOUT PLAN

. Revision/Issue

Project Name and Address

CITY OF ALBUQUERQUE
APD OFFICES
OLD CITY CHURCH BUILDING
INTERIOR RENOVATION
5300 2ND STREET NW
ALBUQUERQUE, NM 87107