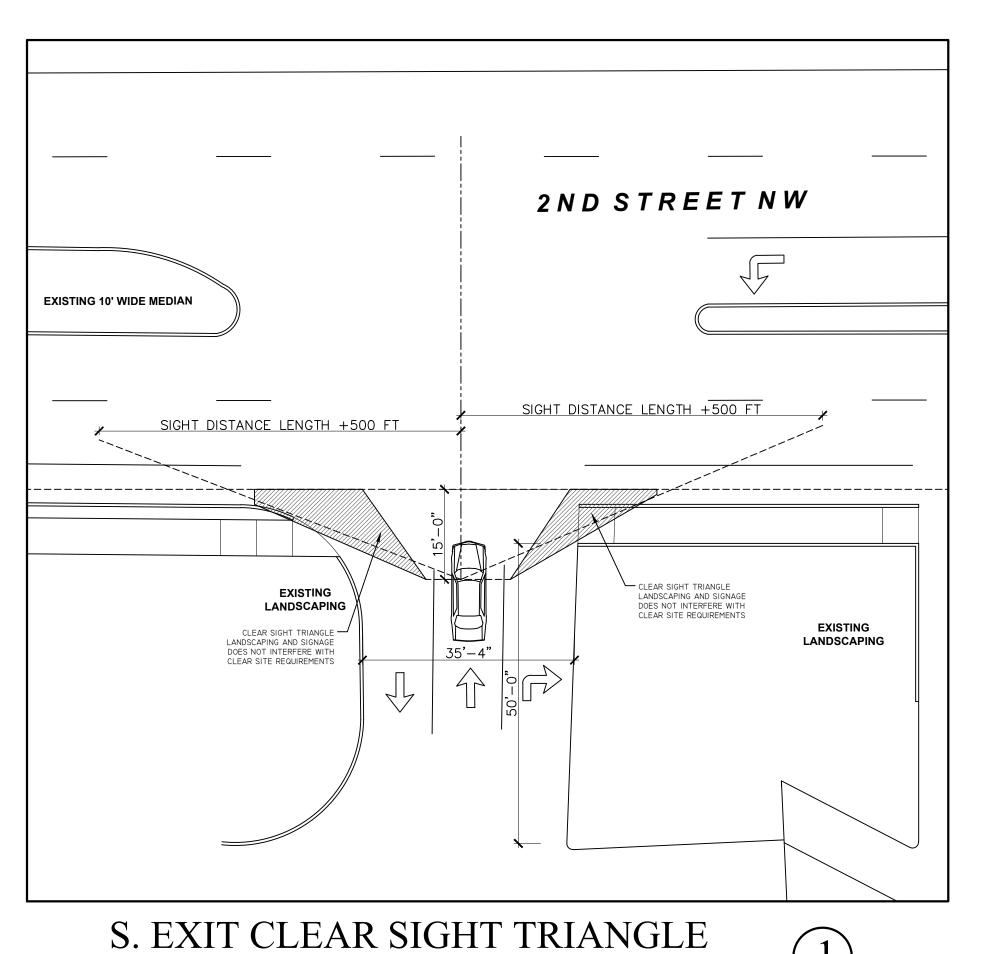

| Project | Sheet | TCL | 11/27/2023 | Scale | 2.1

(3)

SCALE: 1/16"=1'-0"

TRAFFIC CIRCULATION

LAYOUT APPROVED

11/29/2023

SCALE: 1/16"=1'-0"

11/27/2023