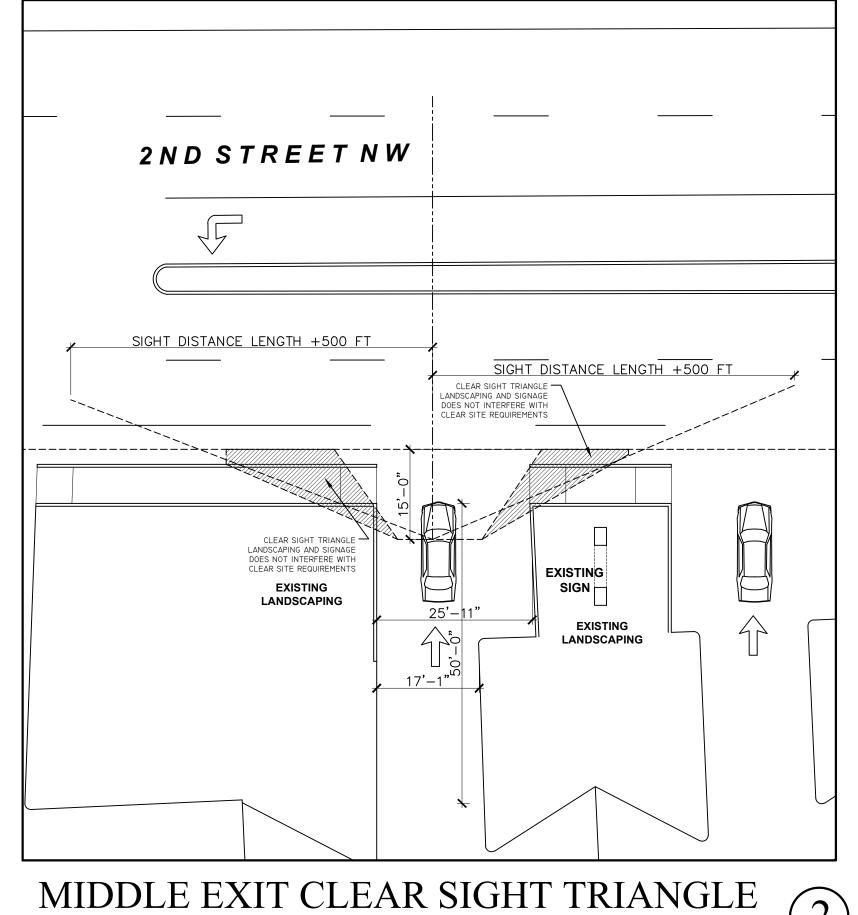

Architect

General Notes

TRAFFIC CIRCULATION LAYOUT PLAN

. Revision/Issue

Project Name and Address

CITY OF ALBUQUERQUE
APD OFFICES
OLD CITY CHURCH BUILDING
INTERIOR RENOVATION
5300 2ND STREET NW
ALBUQUERQUE, NM 87107

| Project | Sheet | TCL | 11/27/2023 | Scale | 2.1

(3)

SCALE: 1/16"=1'-0"

TRAFFIC CIRCULATION

LAYOUT APPROVED

11/29/2023

SCALE: 1/16"=1'-0"

11/27/2023