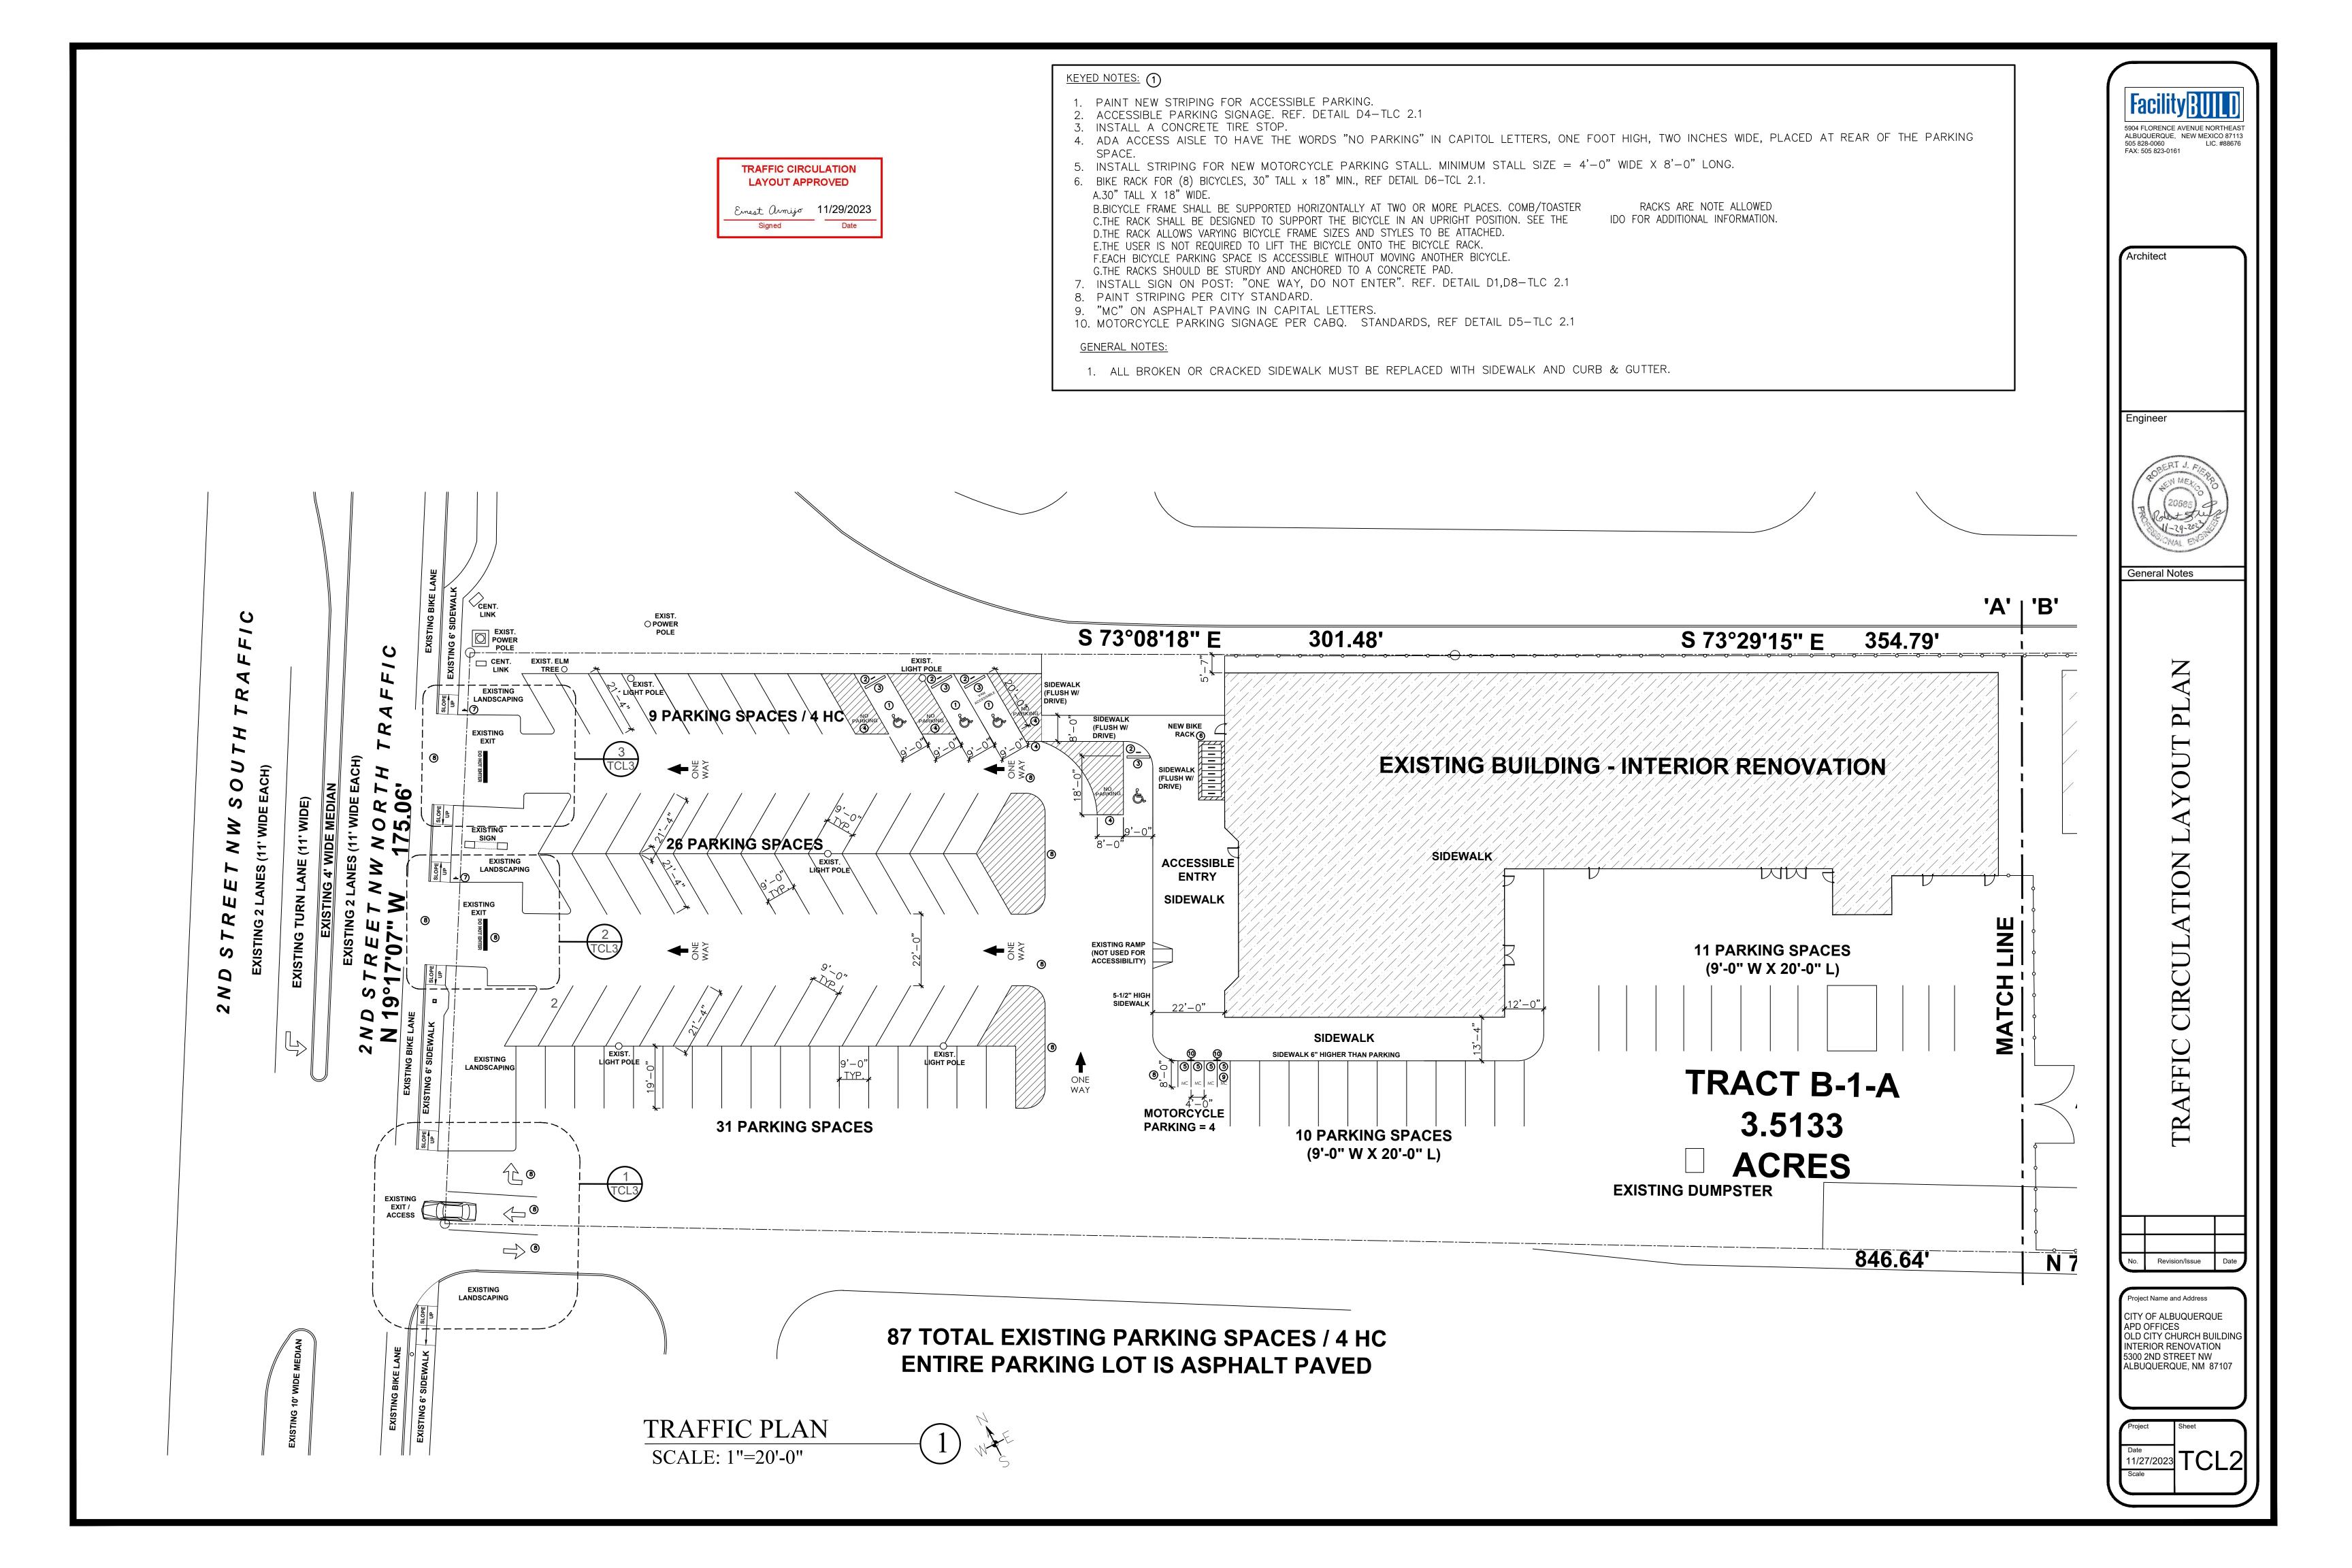

Architect

General Notes

TRAFFIC CIRCULATION LAYOUT PLAN

. Revision/Issue

Project Name and Address

CITY OF ALBUQUERQUE
APD OFFICES
OLD CITY CHURCH BUILDING
INTERIOR RENOVATION
5300 2ND STREET NW
ALBUQUERQUE, NM 87107