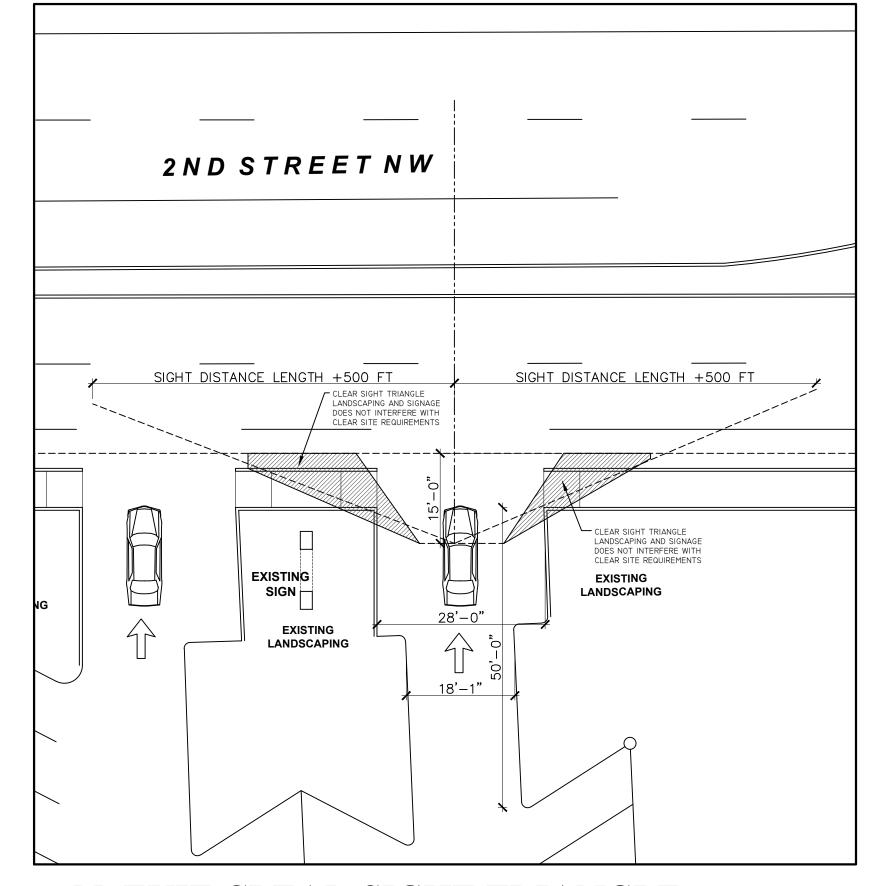

Architect

General Notes

TRAFFIC CIRCULATION LAYOUT PLAN

. Revision/Issue

Project Name and Address

CITY OF ALBUQUERQUE
APD OFFICES
OLD CITY CHURCH BUILDING
INTERIOR RENOVATION
5300 2ND STREET NW
ALBUQUERQUE, NM 87107

| Project | Sheet | TCL | 11/27/2023 | Scale | 2.1

(3)

SCALE: 1/16"=1'-0"

TRAFFIC CIRCULATION

LAYOUT APPROVED

11/29/2023

SCALE: 1/16"=1'-0"

11/27/2023