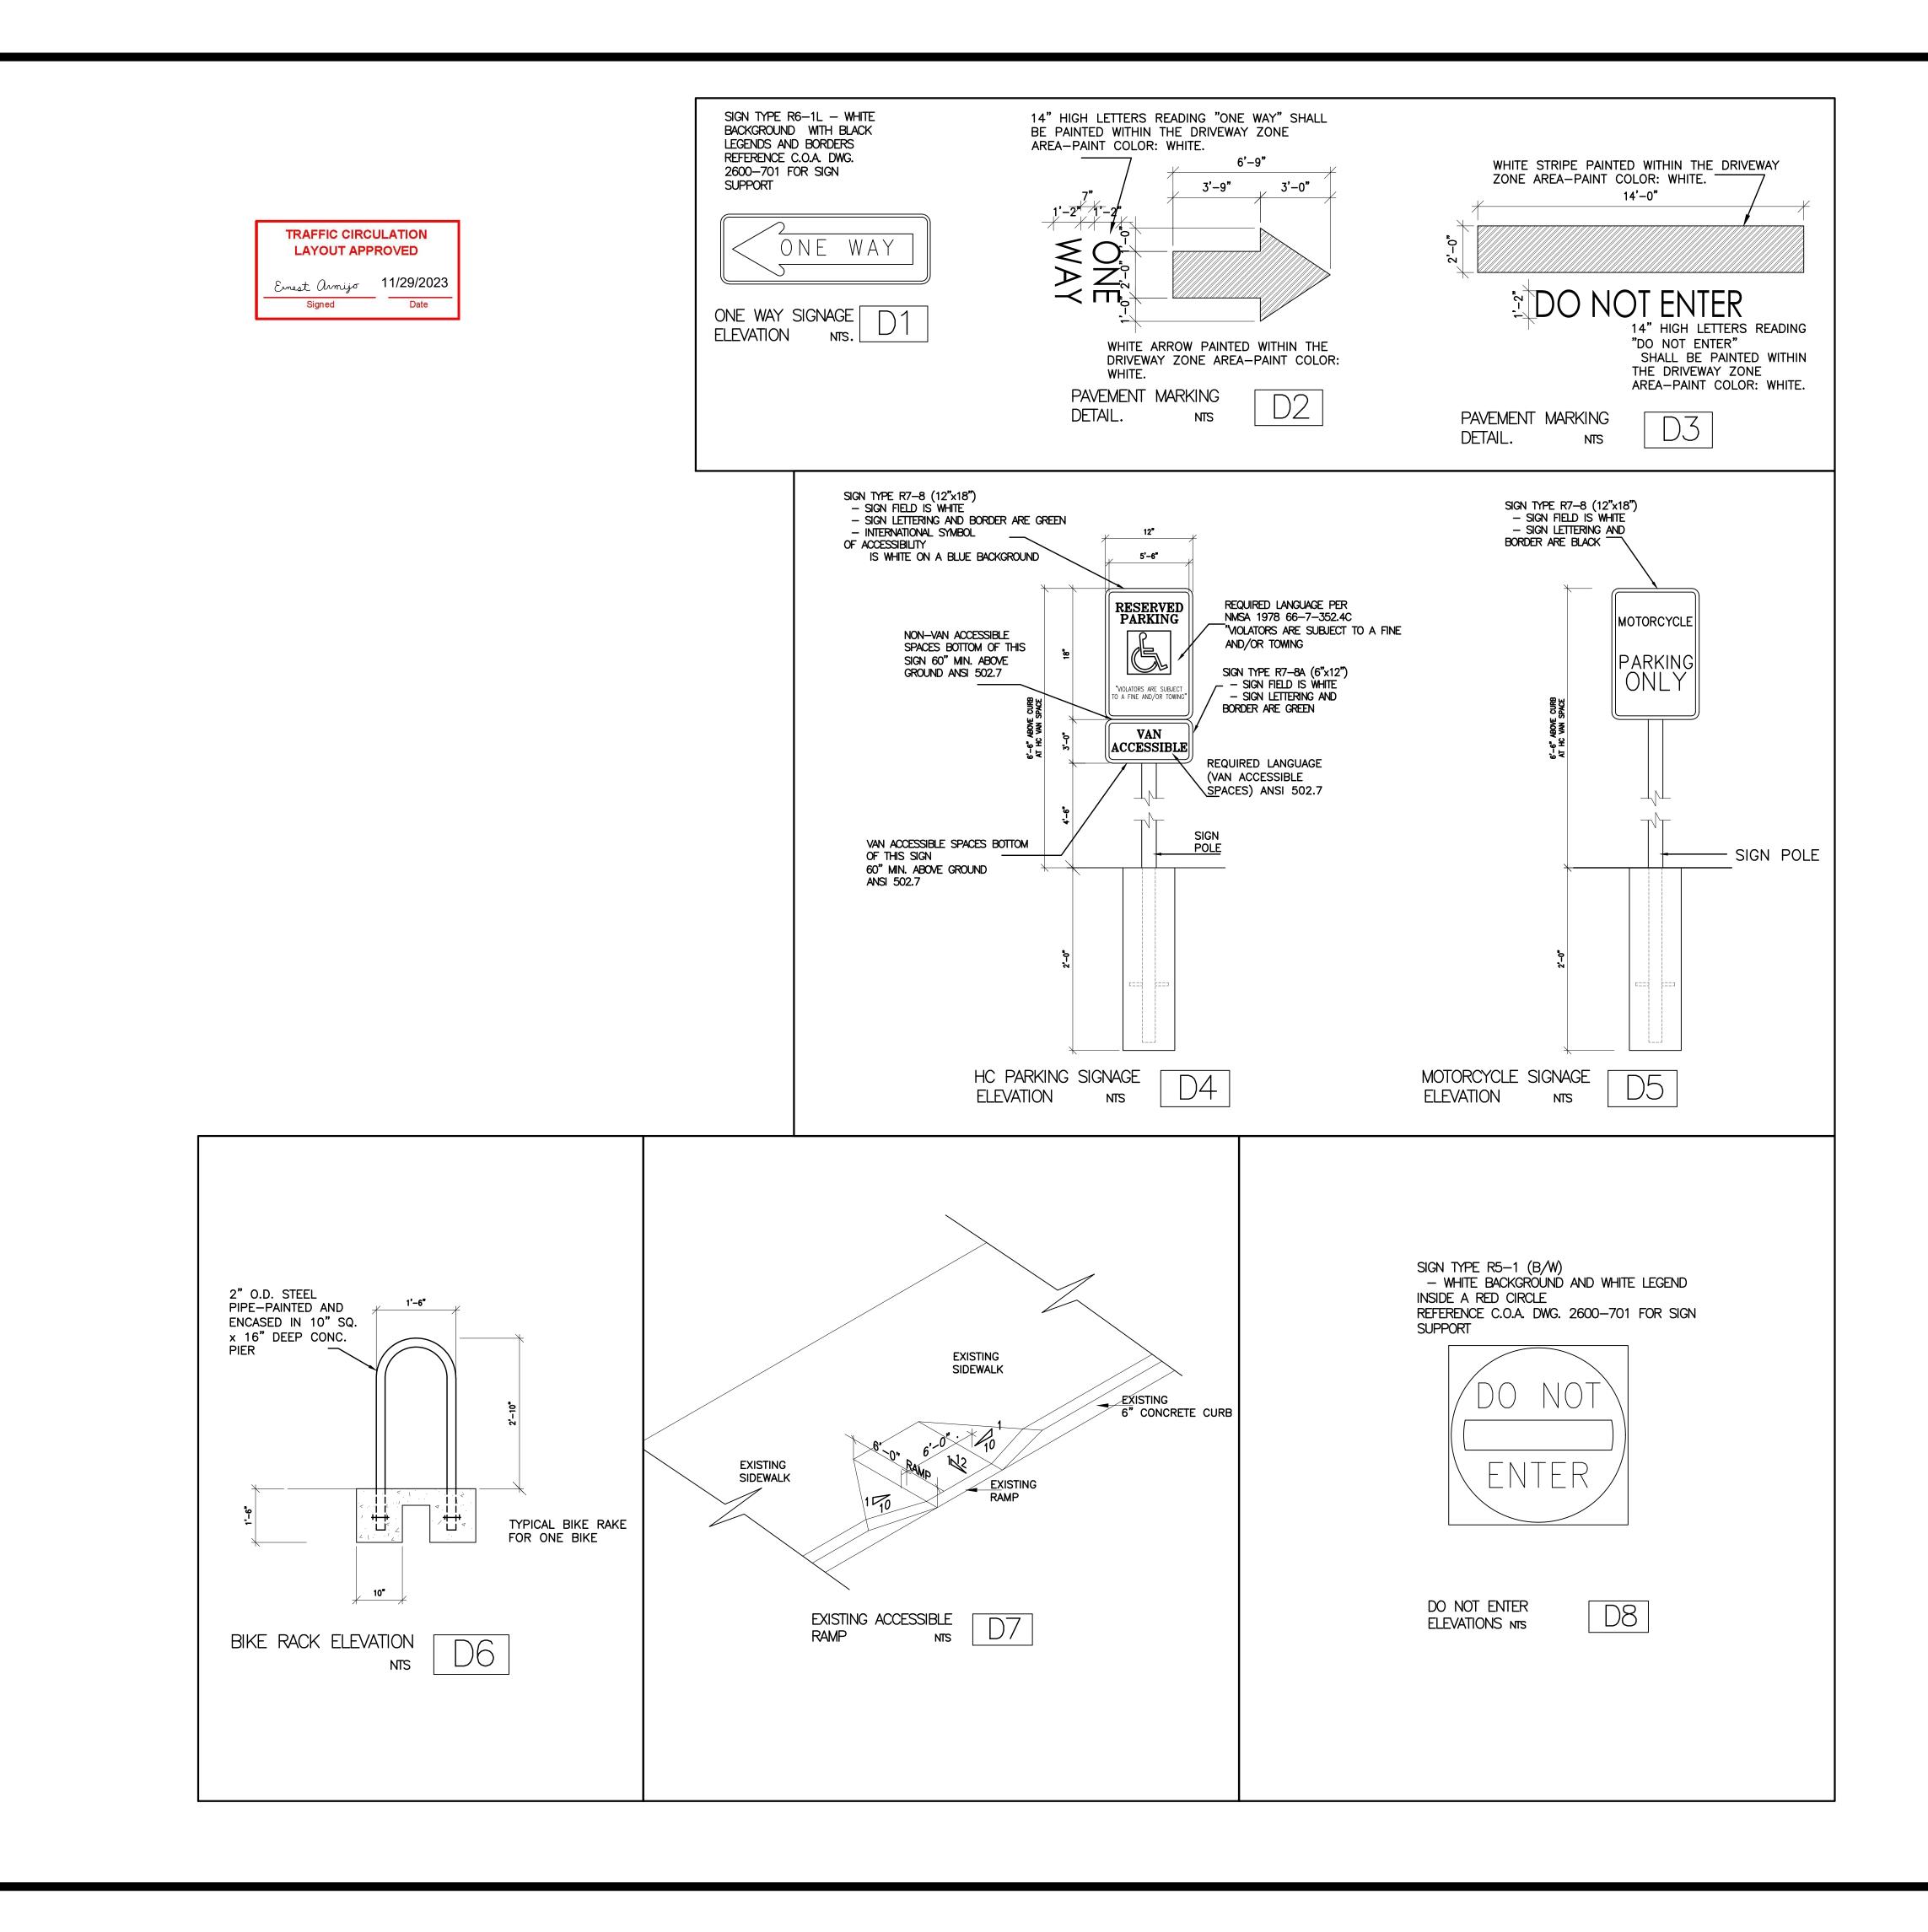

| Project | Sheet | TCL | 11/27/2023 | Scale | 2.1

(3)

SCALE: 1/16"=1'-0"

TRAFFIC CIRCULATION

LAYOUT APPROVED

11/29/2023

SCALE: 1/16"=1'-0"

11/27/2023