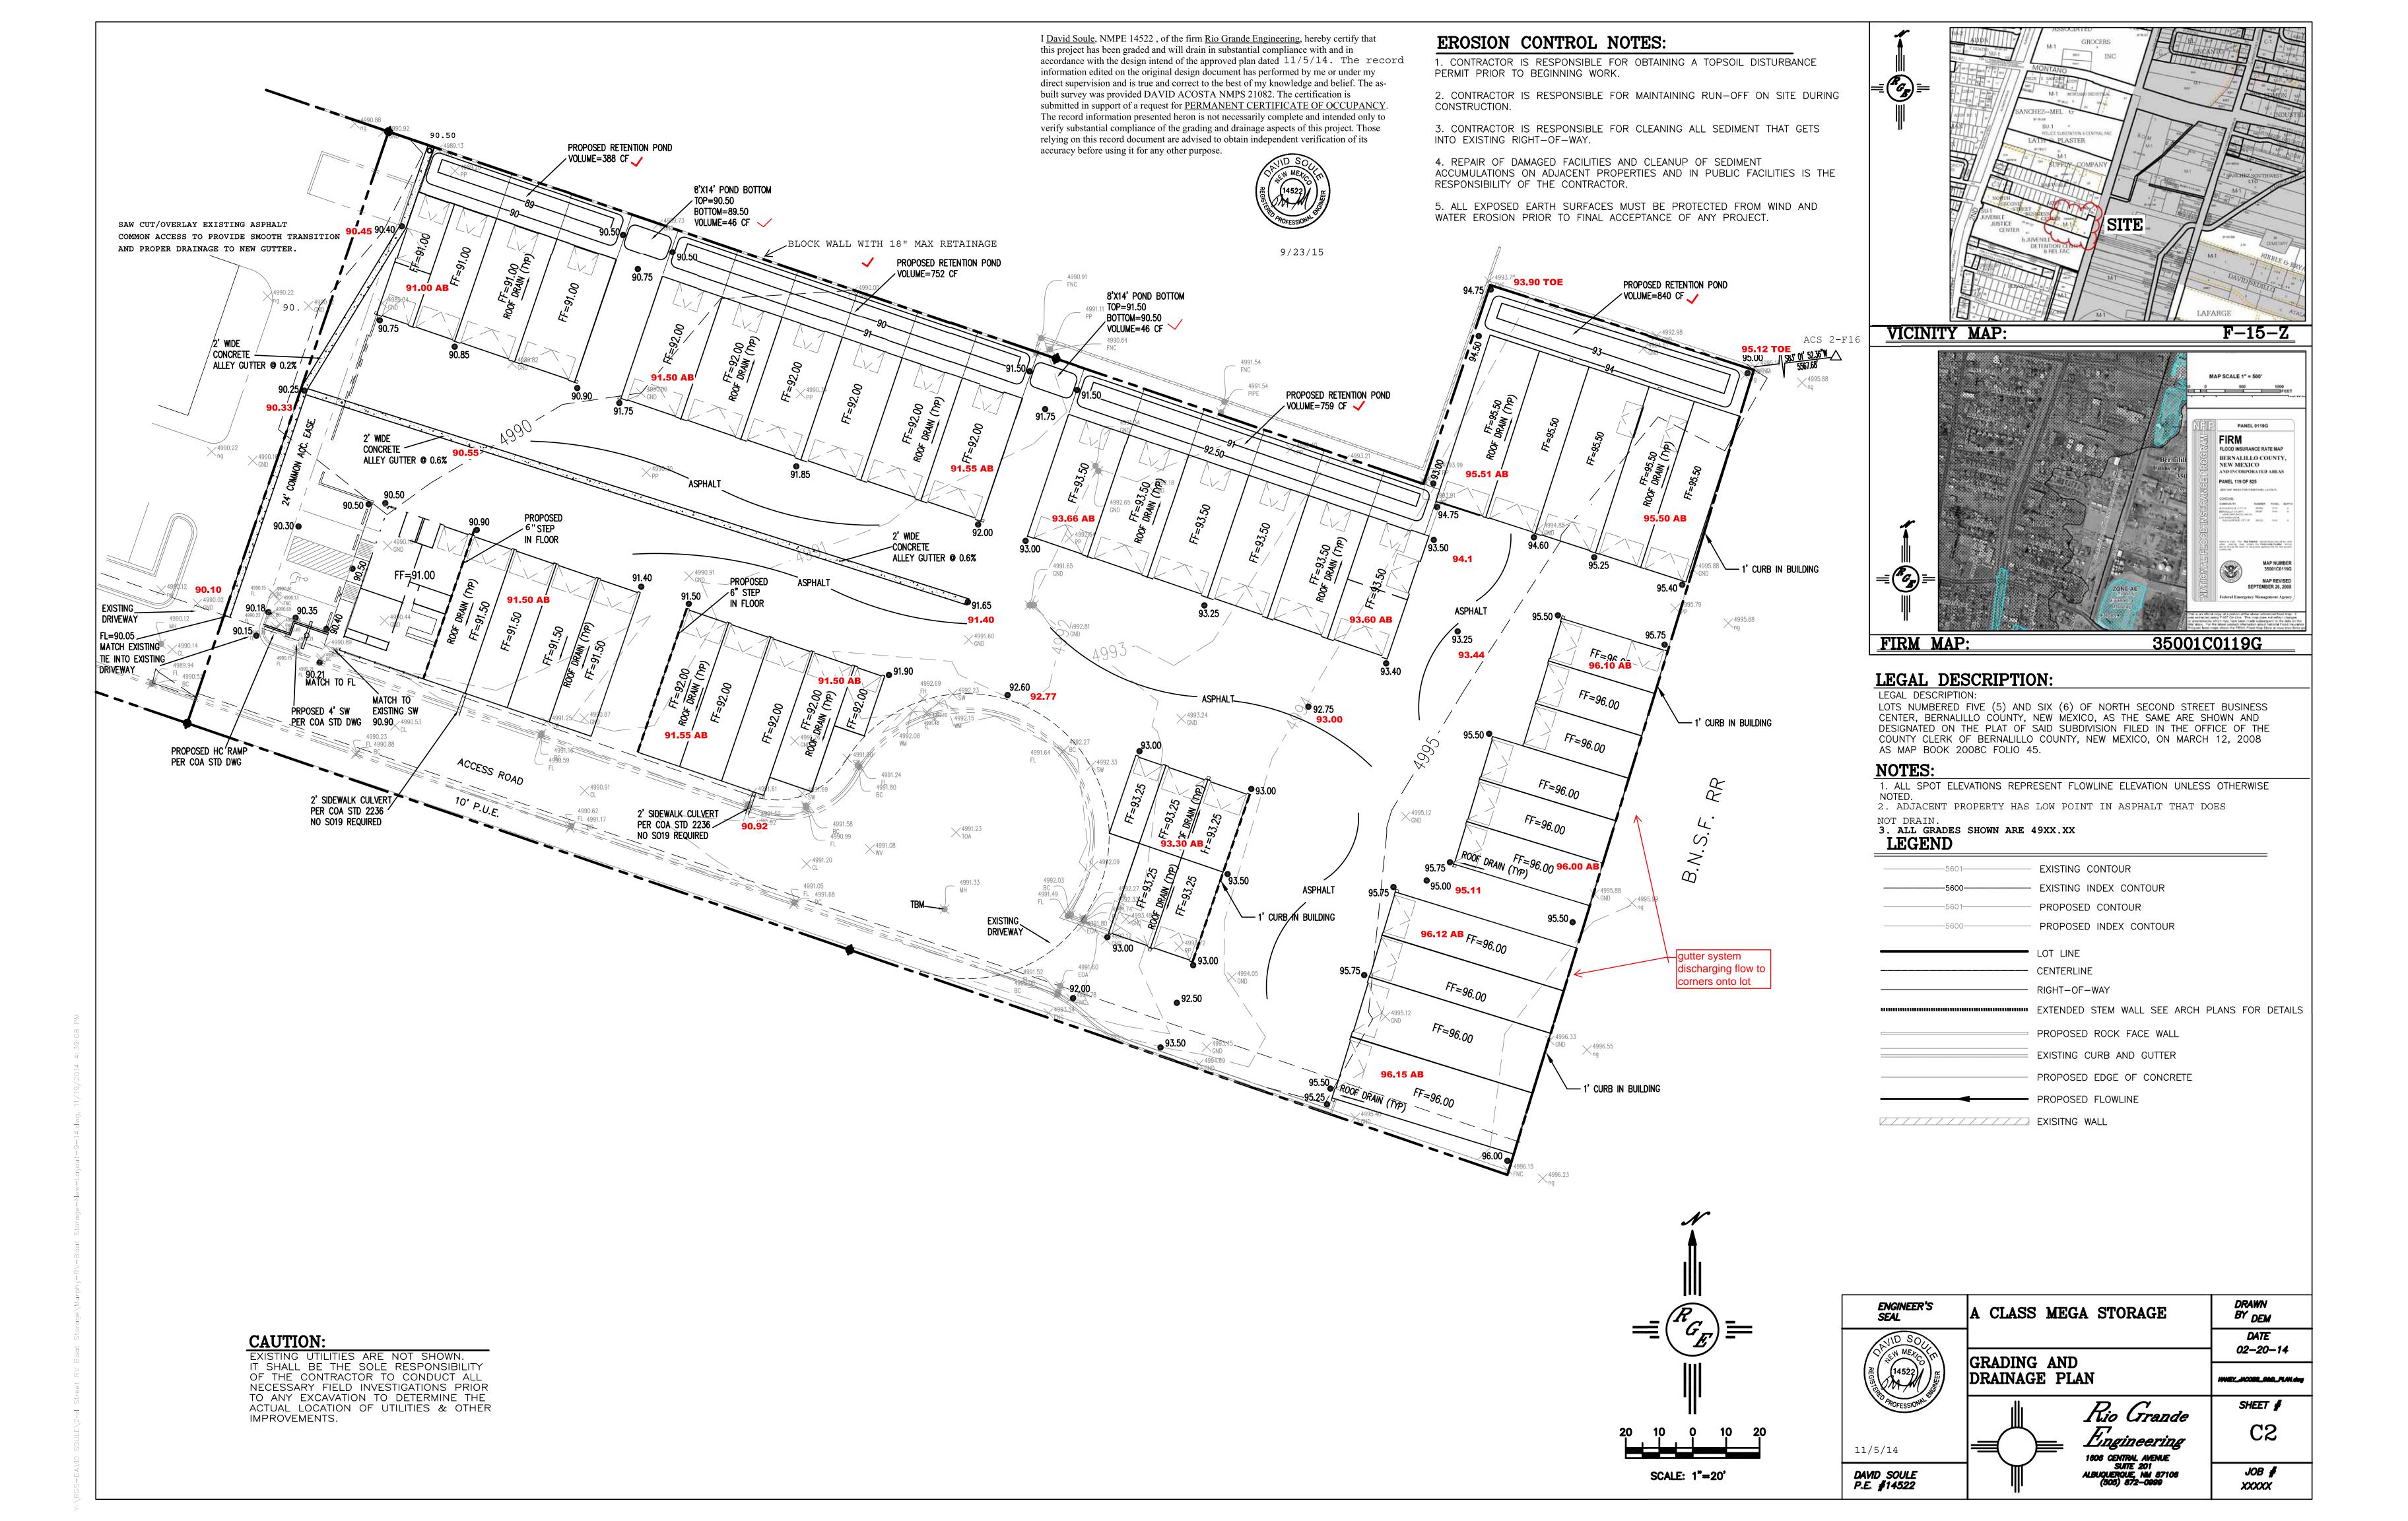

Engineer's Stamp dated: 11-5-14 (F15D052B)

Certification dated: 9-23-15

Dear Mr. Soule,

Based on the Certification received 9/24/2015, the site is acceptable for release of Certificate of Occupancy by Hydrology.

PO Box 1293

If you have any questions, you can contact me at 924-3695 or Totten Elliott at 924-3982.

Albuquerque

New Mexico 87103

www.cabq.gov

Sincerely,

Rita Harmon, P.E.,

Senior Engineer, Hydrology