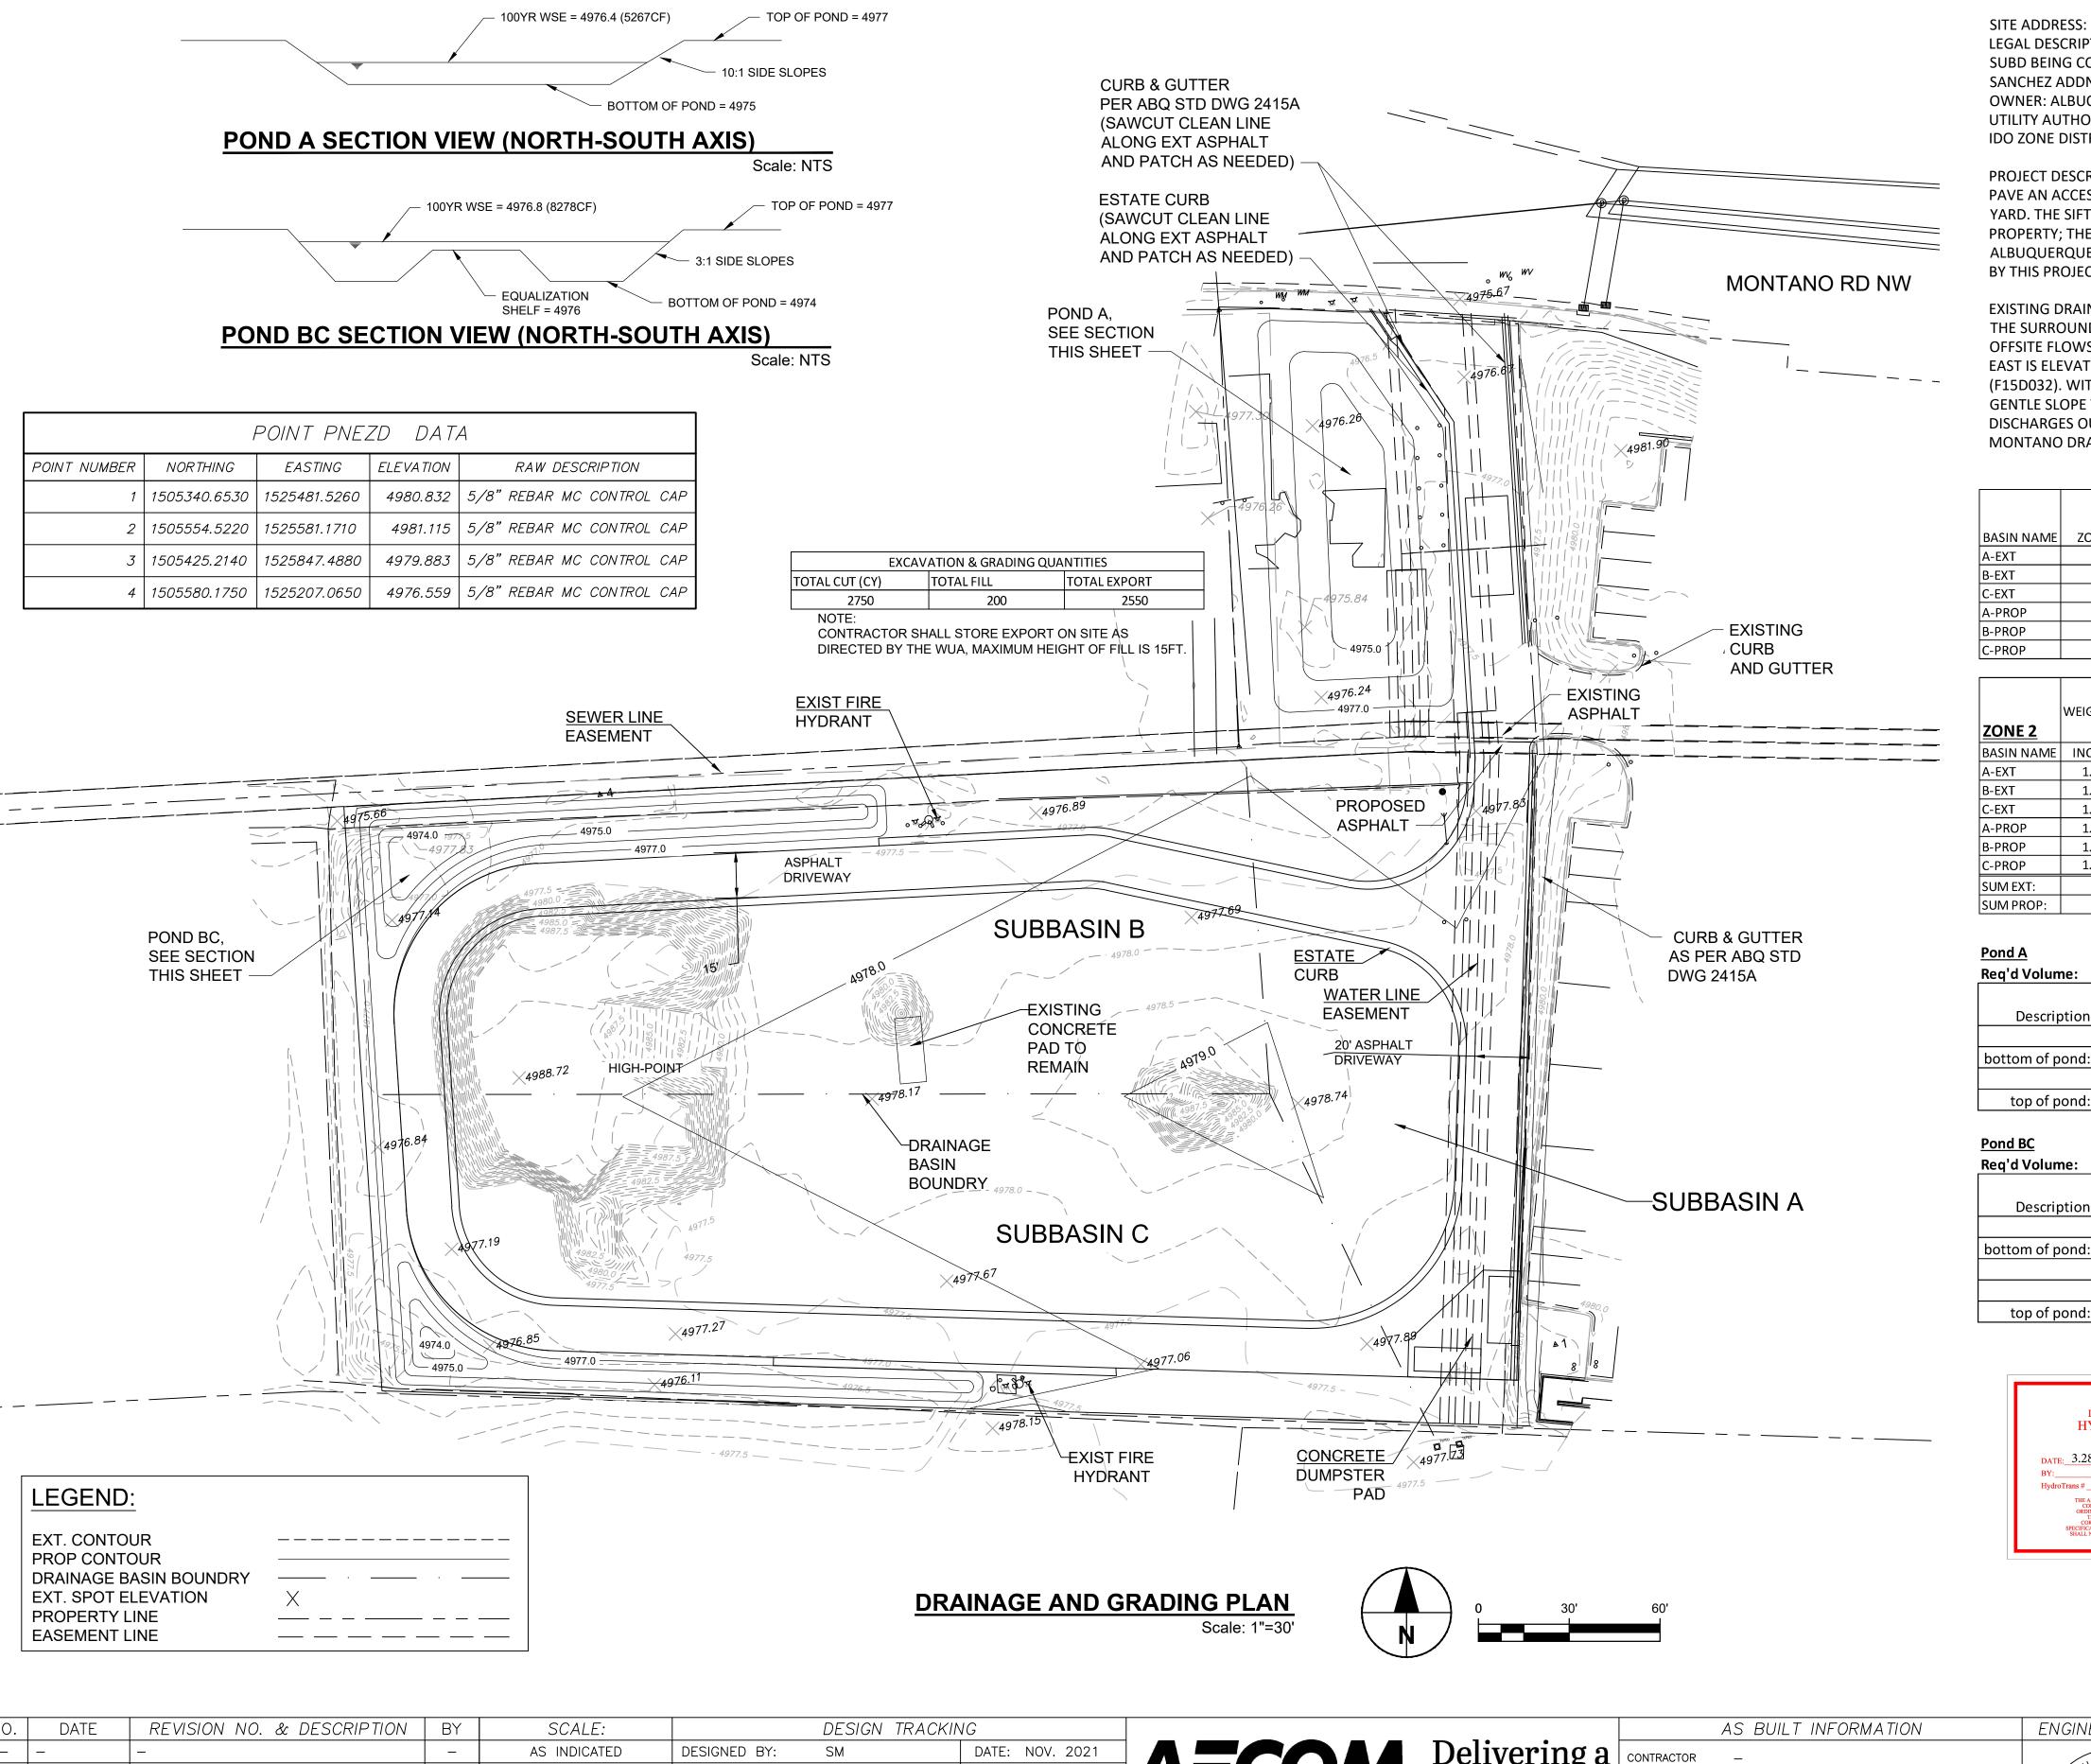

#### **EXISTING DRAINAGE PATTERNS:**

THE SURROUNDING AREA IS FLAT WITH NO DISCERNABLE OFFSITE FLOWS. THE MONTANO TRANSIT CENTER TO THE EAST IS ELEVATED BUT DRAINS TO INTERNAL PONDS (F15D032). WITHIN THE SITE, THE SIFTING YARD HAS A GENTLE SLOPE TOWARD THE IMPOUND LOT, WHICH THEN DISCHARGES OUT TO 2ND ST. THE DRIVE ACCESS FROM MONTANO DRAINS TO MONTANO.

PROPOSED DRAINAGE PATTERNS:

THE MONTANO DRIVE ACCESS AND EAST PORTION OF THE SIFTING YARD (SUBBASIN A) WILL DRAIN TO POND A, SIZED FOR FULL RETENTION PER THE DPM SEC.6-11(A)(2)1

THE NORTH HALF OF THE SIFTING YARD (SUBBASIN B) WILL DRAIN TO POND BC, SIZED FOR FULL RETENTION PER THE DPM SEC.6-11(A)(2)1.

THE SOUTH HALF OF THE SIFTING YARD (SUBBASIN C) WILL ALSO DRAIN TO POND BC, SIZED FOR FULL RETENTION PER THE DPM SEC.6-11(A)(2)1.

STORM WATER QUALITY: THE SWQV WILL BE CAPTURED AND RETAINED ONSITE IN THE RETENTION PONDS. SIDE SLOPES WILL BE STABILIZED WITH NATIVE GRASS SEED (PER CITY SPEC 1012) WITH AGGREGATE MULCH OR EQUAL (MUST SATISFY THE "FINAL STABILIZATION CRITERIA" CGP 2.2.14.B.)

100-yr, 10-day volume, per DPM Sec.6-11(A)(2)1 5267 CF Req'd Volume:

|                 | Pond  |           | Surface | Net    | Cumui. |
|-----------------|-------|-----------|---------|--------|--------|
| Description     | Depth | Elevation | Area    | Volume | Volume |
|                 | Ft    | Ft        | Sq Ft   | CF     | CF     |
| bottom of pond: | 0     | 4975      | 1608    | 0      | 0      |
|                 | 1     | 4976      | 4053    | 2831   | 2831   |
| top of pond:    | 2     | 4977      | 7269    | 5661   | 8492   |

100-yr, 10-day volume, per DPM Sec.6-11(A)(2)1

Req'd Volume: 8278 CF Surface Net Description Depth Volume Volume |Elevation | Area Sq Ft CF bottom of pond: 409 1640 1025 3837 2739 9245 7127 5482 4977

HAZARD AREA, PER FEMA FIRM PANEL 35001C0119G,