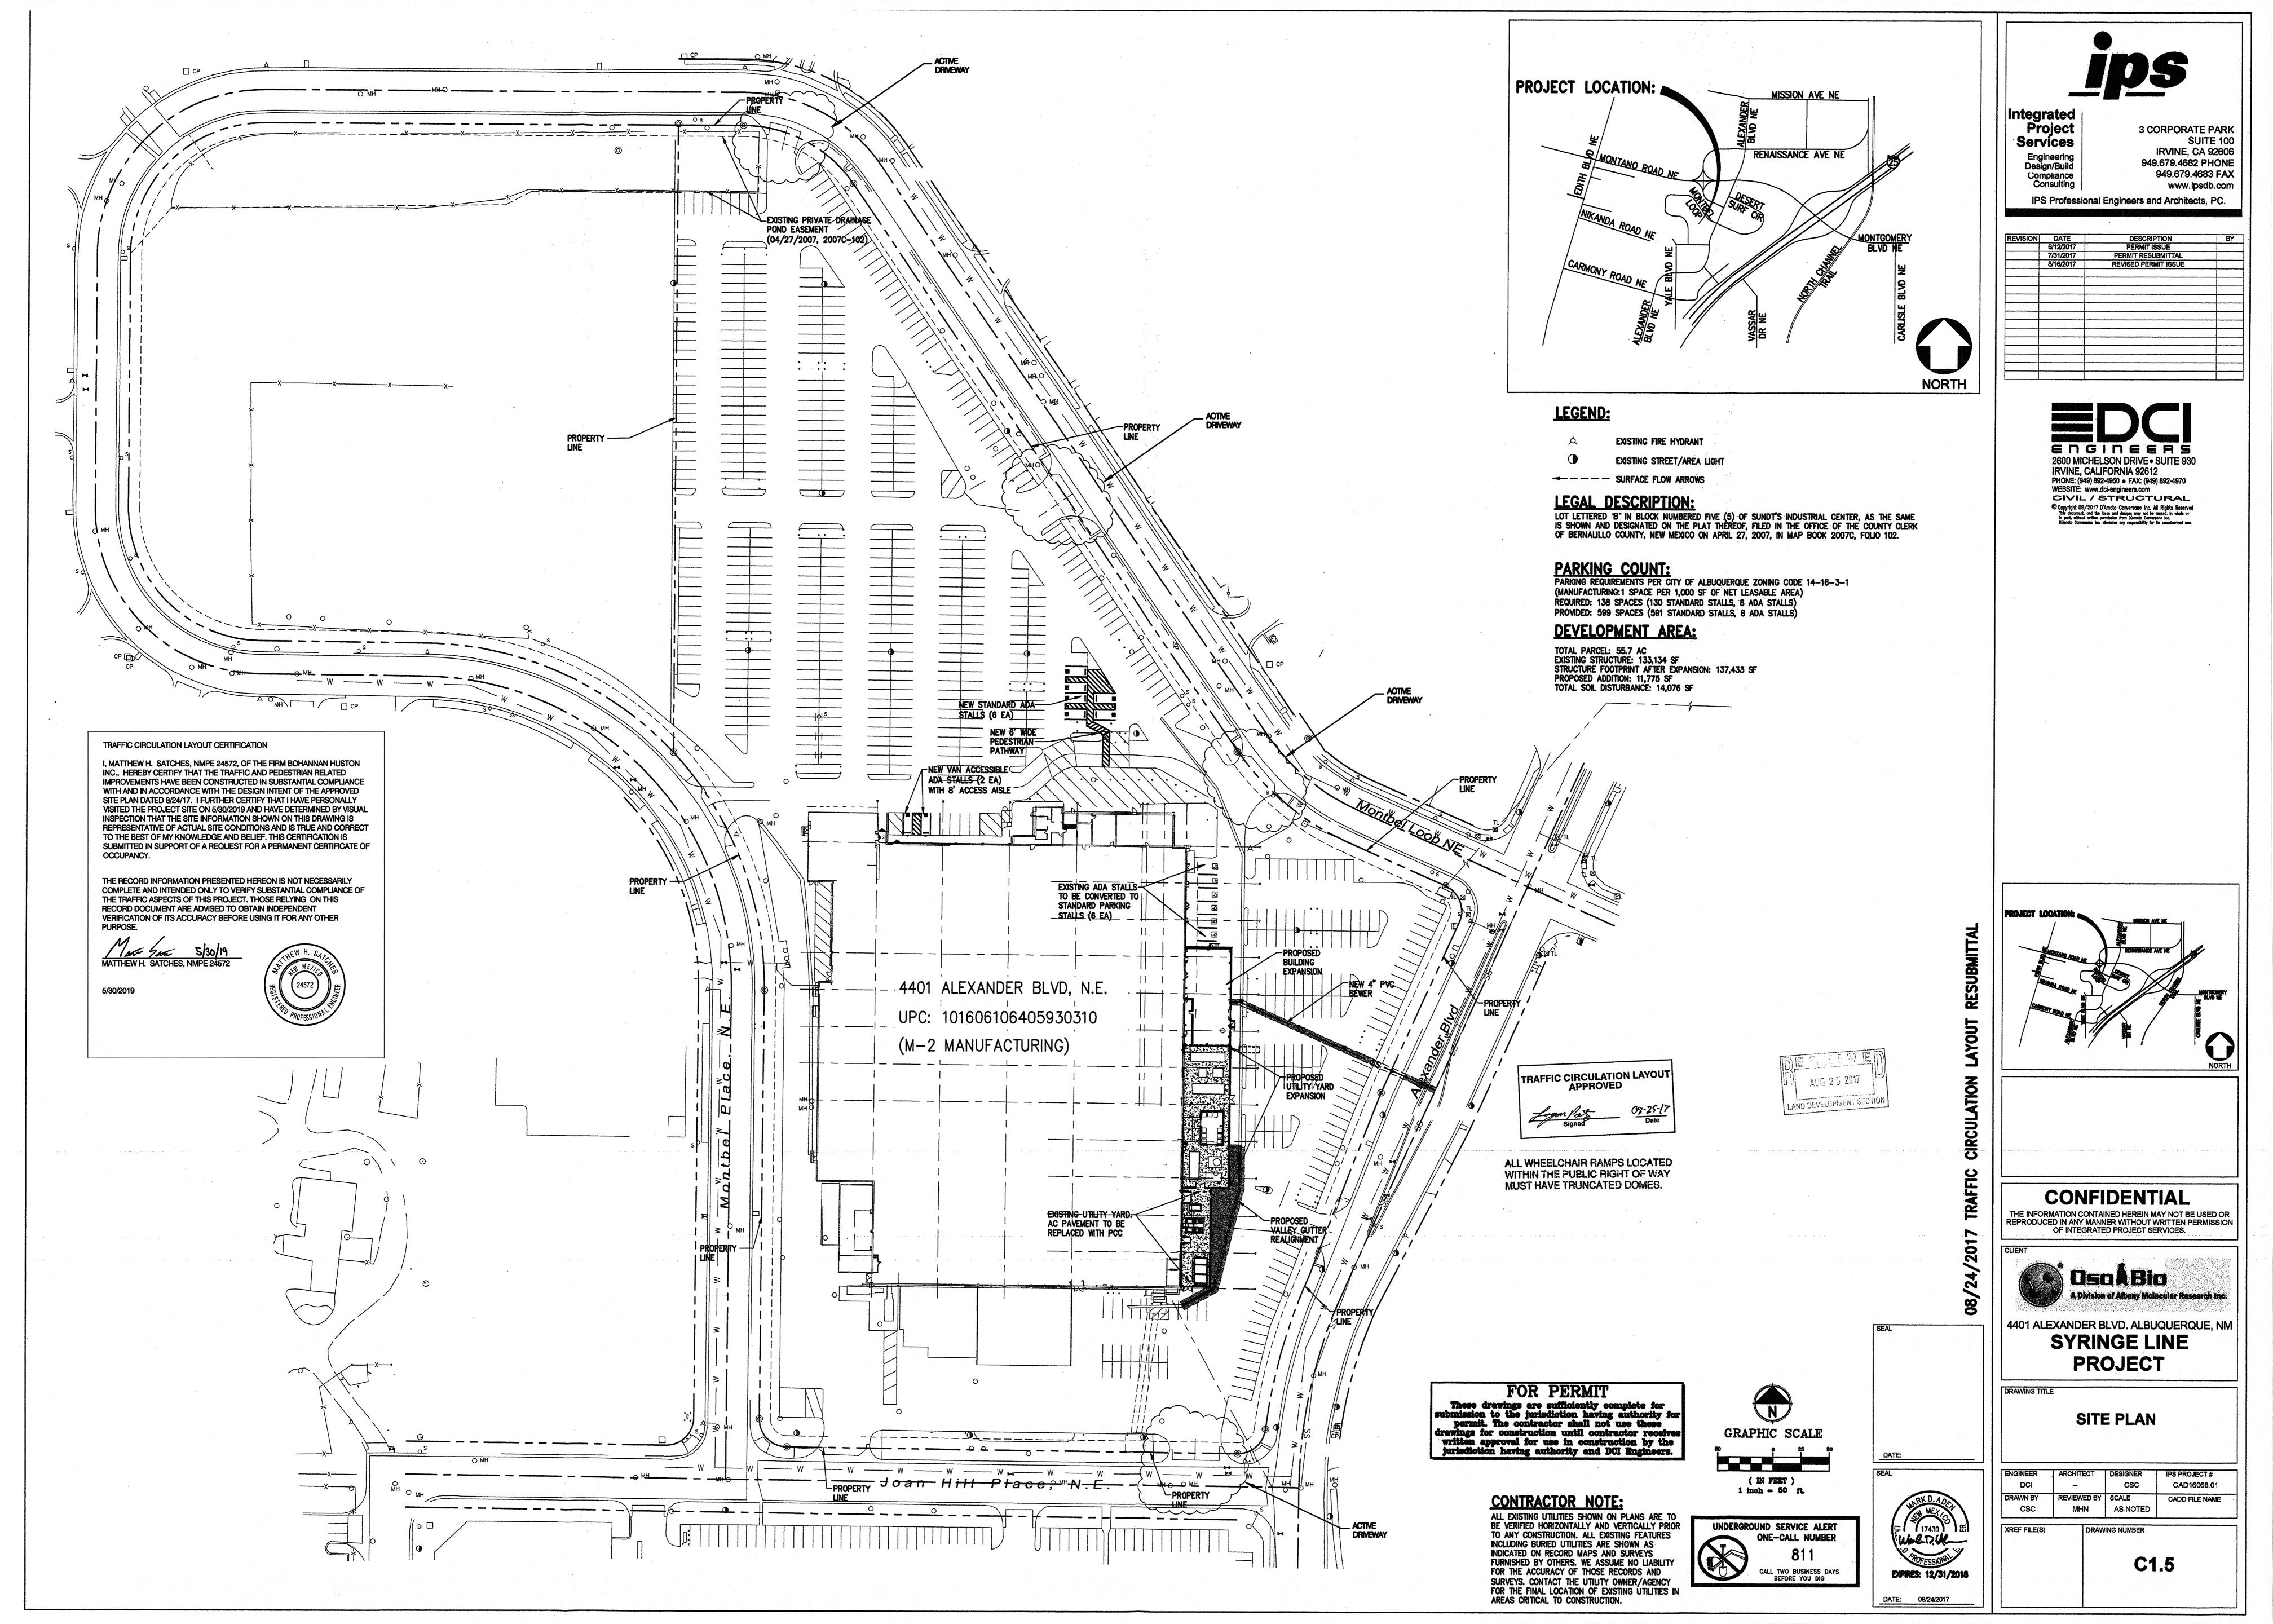

## CITY OF ALBUQUERQUE

June 3, 2019

Matthew H. Satches, P.E. Bohannan Huston Inc 7500 Jefferson St NE Albuquerque, NM 87107

Re: Oso Bio,

4401 Alexander Blvd NE

Request for Certificate of Occupancy

**Transportation Development Final Inspection** 

Engineer's/Architect's Stamp dated 8-24-17 (F16D003B1)

Certification dated 5-30-19

Dear Mr. Satches

Based upon the information provided in your submittal received 5-19-19, Transportation Development has no objection to the issuance of a Permanent Certificate of Occupancy. This letter serves as a "green tag" from Transportation Development for a Permanent Certificate of Occupancy to be issued by the Building and Safety Division.

If you have any questions, please contact Ernie Gomez at (505) 924-3981 or me at (505) 924-3991.

Albuquerque

PO Box 1293

Sincerely,

NM 87103

www.cabq.gov

Racquel M. Michel, P.E.

Traffic Engineer, Planning Dept. Development Review Services