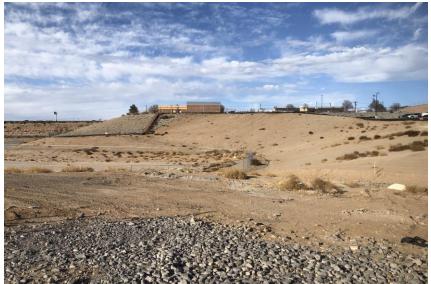

| SITE INSPECTION OBSERVATIONS                                                                                          |            |                                     |                                                                            |  |  |  |
|-----------------------------------------------------------------------------------------------------------------------|------------|-------------------------------------|----------------------------------------------------------------------------|--|--|--|
| SWPPP Item                                                                                                            | Compliance | Action Required                     | Notes:                                                                     |  |  |  |
| Is the SWPPP Notice properly posted with correct information?                                                         | Yes        | None                                | NMR1001XF is the only active permit.                                       |  |  |  |
| Are the Limits of Disturbance properly protected?                                                                     | Yes        | None                                | None                                                                       |  |  |  |
| Are all Natural Resources or boundary with the Waters of The United States properly protected with barriers or BMP's? | N/A        | N/A                                 | None                                                                       |  |  |  |
| Are Construction Exits properly controlling sediment track out from the site?                                         | N/A        | N/A                                 | None                                                                       |  |  |  |
| Are all Discharge Points and Offsite Flows properly contolled?                                                        | Yes        | None                                | None                                                                       |  |  |  |
| Are all Channels, Spillways or Emergency<br>Overflows protected?                                                      | N/A        | N/A                                 | None                                                                       |  |  |  |
| Are Inlets and Water Quality Devices properly protected from sediment?                                                | Yes        | None                                | Inlet protection on Desert Surf is no longer required.                     |  |  |  |
| Are there any stockpiles inactive for 14 days or more that require Temporary or Permenant Stabilization installed?    | N/A        | N/A                                 | None                                                                       |  |  |  |
| Do all steep slopes have proper base and intermediate controls in place?                                              | Yes        | Hydromulch applied<br>to large pond | Native growth had started to return. Spring growth may reach 70% coverage. |  |  |  |

| Are Wash Out Facilities available and clearly                                                                 |      |                                                                                                              |                                                                                                    |
|---------------------------------------------------------------------------------------------------------------|------|--------------------------------------------------------------------------------------------------------------|----------------------------------------------------------------------------------------------------|
| marked ?                                                                                                      | N/A  | N/A                                                                                                          | None                                                                                               |
| Is Trash and Litter being properly disposed?                                                                  | Yes  | Site was generally clean and free of trash. Perimeter controls and fencing are trapping litter from offsite. | Litter generated is from other sources                                                             |
| Are Vehicles and Equipment free of leaks and a Spill Kit available onsite?                                    | N/A  | N/A                                                                                                          | None                                                                                               |
| Are Dust Control practices in use adequate?                                                                   | N/A  | N/A                                                                                                          | None                                                                                               |
| Are construction materials stored properly?                                                                   | N/A  | N/A                                                                                                          | None                                                                                               |
| Are all construction materials with potential pollutants covered or stored properly?                          | N/A  | N/A                                                                                                          | None                                                                                               |
| Are the Sanitary Services in an appropriate location and in good condition?                                   | N/A  | N/A                                                                                                          | None                                                                                               |
| Are all Non-stormwater Discharges properly controllled ?                                                      | N/A  | N/A                                                                                                          | None                                                                                               |
| Are any additonal areas that require Temporary or Permenant Stabilization to be initiated?                    | No   | None                                                                                                         | Hydromulch was applied to pond<br>area. Substantial growth is<br>expected to reach 70% in sppring. |
| Is the SWPPP Book/Plan being updated with dates and locations of any BMP installations, repairs and removals? | None | Book is to date                                                                                              | Continue to update and insert inspection reports                                                   |
| Have all Past Corrective Actions been addressed and documented?                                               | Yes  | No new corrective actions noted                                                                              | None                                                                                               |
| Are there any changes to the SWPPP required?                                                                  | No   | None                                                                                                         | None                                                                                               |
| Is the site In compliance with EPA or NPDES Permit?                                                           | Yes  | General Compliance is indicated                                                                              | See all action required, notes and observations                                                    |