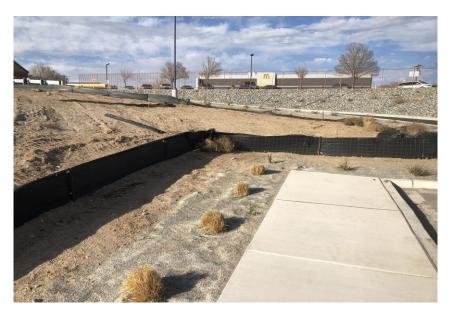

| SITE INSPECTION OBSERVATIONS                                                                                          |            |                                     |                                                                            |  |  |  |
|-----------------------------------------------------------------------------------------------------------------------|------------|-------------------------------------|----------------------------------------------------------------------------|--|--|--|
| SWPPP Item                                                                                                            | Compliance | Action Required                     | Notes:                                                                     |  |  |  |
| Is the SWPPP Notice properly posted with correct information?                                                         | Yes        | None                                | NMR1001XF is the only active permit.                                       |  |  |  |
| Are the Limits of Disturbance properly protected?                                                                     | Yes        | None                                | None                                                                       |  |  |  |
| Are all Natural Resources or boundary with the Waters of The United States properly protected with barriers or BMP's? | N/A        | N/A                                 | None                                                                       |  |  |  |
| Are Construction Exits properly controlling sediment track out from the site?                                         | N/A        | N/A                                 | None                                                                       |  |  |  |
| Are all Discharge Points and Offsite Flows properly contolled?                                                        | Yes        | None                                | None                                                                       |  |  |  |
| Are all Channels, Spillways or Emergency<br>Overflows protected?                                                      | N/A        | N/A                                 | None                                                                       |  |  |  |
| Are Inlets and Water Quality Devices properly protected from sediment?                                                | Yes        | None                                | Inlet protection on Desert Surf is no longer required.                     |  |  |  |
| Are there any stockpiles inactive for 14 days or more that require Temporary or Permenant Stabilization installed?    | N/A        | N/A                                 | None                                                                       |  |  |  |
| Do all steep slopes have proper base and intermediate controls in place?                                              | Yes        | Hydromulch applied<br>to large pond | Native growth had started to return. Spring growth may reach 70% coverage. |  |  |  |

| Are Wash Out Facilities available and clearly                                                                 |      |                                                                                                              |                                                                                                    |
|---------------------------------------------------------------------------------------------------------------|------|--------------------------------------------------------------------------------------------------------------|----------------------------------------------------------------------------------------------------|
| marked ?                                                                                                      | N/A  | N/A                                                                                                          | None                                                                                               |
| Is Trash and Litter being properly disposed?                                                                  | Yes  | Site was generally clean and free of trash. Perimeter controls and fencing are trapping litter from offsite. | Litter generated is from other sources                                                             |
| Are Vehicles and Equipment free of leaks and a Spill Kit available onsite?                                    | N/A  | N/A                                                                                                          | None                                                                                               |
| Are Dust Control practices in use adequate?                                                                   | N/A  | N/A                                                                                                          | None                                                                                               |
| Are construction materials stored properly?                                                                   | N/A  | N/A                                                                                                          | None                                                                                               |
| Are all construction materials with potential pollutants covered or stored properly?                          | N/A  | N/A                                                                                                          | None                                                                                               |
| Are the Sanitary Services in an appropriate location and in good condition?                                   | N/A  | N/A                                                                                                          | None                                                                                               |
| Are all Non-stormwater Discharges properly controllled ?                                                      | N/A  | N/A                                                                                                          | None                                                                                               |
| Are any additonal areas that require Temporary or Permenant Stabilization to be initiated?                    | No   | None                                                                                                         | Hydromulch was applied to pond<br>area. Substantial growth is<br>expected to reach 70% in sppring. |
| Is the SWPPP Book/Plan being updated with dates and locations of any BMP installations, repairs and removals? | None | Book is to date                                                                                              | Continue to update and insert inspection reports                                                   |
| Have all Past Corrective Actions been addressed and documented?                                               | Yes  | No new corrective actions noted                                                                              | None                                                                                               |
| Are there any changes to the SWPPP required?                                                                  | No   | None                                                                                                         | None                                                                                               |
| Is the site In compliance with EPA or NPDES Permit?                                                           | Yes  | General Compliance is indicated                                                                              | See all action required, notes and observations                                                    |