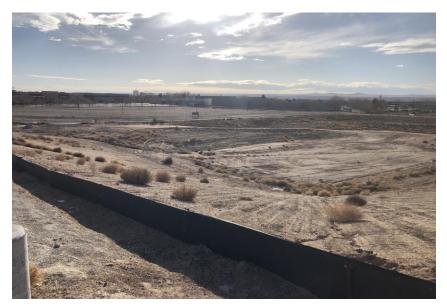

| SITE INSPECTION OBSERVATIONS                                                                                          |            |                                     |                                                                            |  |  |  |
|-----------------------------------------------------------------------------------------------------------------------|------------|-------------------------------------|----------------------------------------------------------------------------|--|--|--|
| SWPPP Item                                                                                                            | Compliance | Action Required                     | Notes:                                                                     |  |  |  |
| Is the SWPPP Notice properly posted with correct information?                                                         | Yes        | None                                | NMR1001XF is the only active permit.                                       |  |  |  |
| Are the Limits of Disturbance properly protected?                                                                     | Yes        | None                                | None                                                                       |  |  |  |
| Are all Natural Resources or boundary with the Waters of The United States properly protected with barriers or BMP's? | N/A        | N/A                                 | None                                                                       |  |  |  |
| Are Construction Exits properly controlling sediment track out from the site?                                         | N/A        | N/A                                 | None                                                                       |  |  |  |
| Are all Discharge Points and Offsite Flows properly contolled?                                                        | Yes        | None                                | None                                                                       |  |  |  |
| Are all Channels, Spillways or Emergency<br>Overflows protected?                                                      | N/A        | N/A                                 | None                                                                       |  |  |  |
| Are Inlets and Water Quality Devices properly protected from sediment?                                                | Yes        | None                                | Inlet protection on Desert Surf is no longer required.                     |  |  |  |
| Are there any stockpiles inactive for 14 days or more that require Temporary or Permenant Stabilization installed?    | N/A        | N/A                                 | None                                                                       |  |  |  |
| Do all steep slopes have proper base and intermediate controls in place?                                              | Yes        | Hydromulch applied<br>to large pond | Native growth had started to return. Spring growth may reach 70% coverage. |  |  |  |

| Are Wash Out Facilities available and clearly                                                                 |      |                                                                                                              |                                                                                                    |
|---------------------------------------------------------------------------------------------------------------|------|--------------------------------------------------------------------------------------------------------------|----------------------------------------------------------------------------------------------------|
| marked ?                                                                                                      | N/A  | N/A                                                                                                          | None                                                                                               |
| Is Trash and Litter being properly disposed?                                                                  | Yes  | Site was generally clean and free of trash. Perimeter controls and fencing are trapping litter from offsite. | Litter generated is from other sources                                                             |
| Are Vehicles and Equipment free of leaks and a Spill Kit available onsite?                                    | N/A  | N/A                                                                                                          | None                                                                                               |
| Are Dust Control practices in use adequate?                                                                   | N/A  | N/A                                                                                                          | None                                                                                               |
| Are construction materials stored properly?                                                                   | N/A  | N/A                                                                                                          | None                                                                                               |
| Are all construction materials with potential pollutants covered or stored properly?                          | N/A  | N/A                                                                                                          | None                                                                                               |
| Are the Sanitary Services in an appropriate location and in good condition?                                   | N/A  | N/A                                                                                                          | None                                                                                               |
| Are all Non-stormwater Discharges properly controllled ?                                                      | N/A  | N/A                                                                                                          | None                                                                                               |
| Are any additonal areas that require Temporary or Permenant Stabilization to be initiated?                    | No   | None                                                                                                         | Hydromulch was applied to pond<br>area. Substantial growth is<br>expected to reach 70% in sppring. |
| Is the SWPPP Book/Plan being updated with dates and locations of any BMP installations, repairs and removals? | None | Book is to date                                                                                              | Continue to update and insert inspection reports                                                   |
| Have all Past Corrective Actions been addressed and documented?                                               | Yes  | No new corrective actions noted                                                                              | None                                                                                               |
| Are there any changes to the SWPPP required?                                                                  | No   | None                                                                                                         | None                                                                                               |
| Is the site In compliance with EPA or NPDES Permit?                                                           | Yes  | General Compliance is indicated                                                                              | See all action required, notes and observations                                                    |