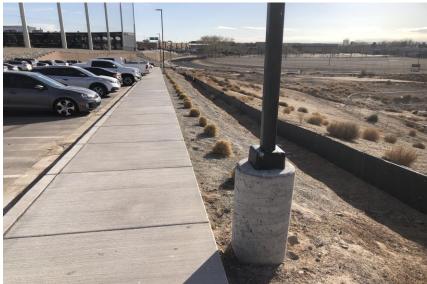

| SITE INSPECTION OBSERVATIONS                                                                                          |            |                                     |                                                                            |  |  |  |
|-----------------------------------------------------------------------------------------------------------------------|------------|-------------------------------------|----------------------------------------------------------------------------|--|--|--|
| SWPPP Item                                                                                                            | Compliance | Action Required                     | Notes:                                                                     |  |  |  |
| Is the SWPPP Notice properly posted with correct information?                                                         | Yes        | None                                | NMR1001XF is the only active permit.                                       |  |  |  |
| Are the Limits of Disturbance properly protected?                                                                     | Yes        | None                                | None                                                                       |  |  |  |
| Are all Natural Resources or boundary with the Waters of The United States properly protected with barriers or BMP's? | N/A        | N/A                                 | None                                                                       |  |  |  |
| Are Construction Exits properly controlling sediment track out from the site?                                         | N/A        | N/A                                 | None                                                                       |  |  |  |
| Are all Discharge Points and Offsite Flows properly contolled?                                                        | Yes        | None                                | None                                                                       |  |  |  |
| Are all Channels, Spillways or Emergency<br>Overflows protected?                                                      | N/A        | N/A                                 | None                                                                       |  |  |  |
| Are Inlets and Water Quality Devices properly protected from sediment?                                                | Yes        | None                                | Inlet protection on Desert Surf is no longer required.                     |  |  |  |
| Are there any stockpiles inactive for 14 days or more that require Temporary or Permenant Stabilization installed?    | N/A        | N/A                                 | None                                                                       |  |  |  |
| Do all steep slopes have proper base and intermediate controls in place?                                              | Yes        | Hydromulch applied<br>to large pond | Native growth had started to return. Spring growth may reach 70% coverage. |  |  |  |

| Are Wash Out Facilities available and clearly                                                                 |      |                                                                                                              |                                                                                                    |
|---------------------------------------------------------------------------------------------------------------|------|--------------------------------------------------------------------------------------------------------------|----------------------------------------------------------------------------------------------------|
| marked ?                                                                                                      | N/A  | N/A                                                                                                          | None                                                                                               |
| Is Trash and Litter being properly disposed?                                                                  | Yes  | Site was generally clean and free of trash. Perimeter controls and fencing are trapping litter from offsite. | Litter generated is from other sources                                                             |
| Are Vehicles and Equipment free of leaks and a Spill Kit available onsite?                                    | N/A  | N/A                                                                                                          | None                                                                                               |
| Are Dust Control practices in use adequate?                                                                   | N/A  | N/A                                                                                                          | None                                                                                               |
| Are construction materials stored properly?                                                                   | N/A  | N/A                                                                                                          | None                                                                                               |
| Are all construction materials with potential pollutants covered or stored properly?                          | N/A  | N/A                                                                                                          | None                                                                                               |
| Are the Sanitary Services in an appropriate location and in good condition?                                   | N/A  | N/A                                                                                                          | None                                                                                               |
| Are all Non-stormwater Discharges properly controllled ?                                                      | N/A  | N/A                                                                                                          | None                                                                                               |
| Are any additonal areas that require Temporary or Permenant Stabilization to be initiated?                    | No   | None                                                                                                         | Hydromulch was applied to pond<br>area. Substantial growth is<br>expected to reach 70% in sppring. |
| Is the SWPPP Book/Plan being updated with dates and locations of any BMP installations, repairs and removals? | None | Book is to date                                                                                              | Continue to update and insert inspection reports                                                   |
| Have all Past Corrective Actions been addressed and documented?                                               | Yes  | No new corrective actions noted                                                                              | None                                                                                               |
| Are there any changes to the SWPPP required?                                                                  | No   | None                                                                                                         | None                                                                                               |
| Is the site In compliance with EPA or NPDES Permit?                                                           | Yes  | General Compliance is indicated                                                                              | See all action required, notes and observations                                                    |