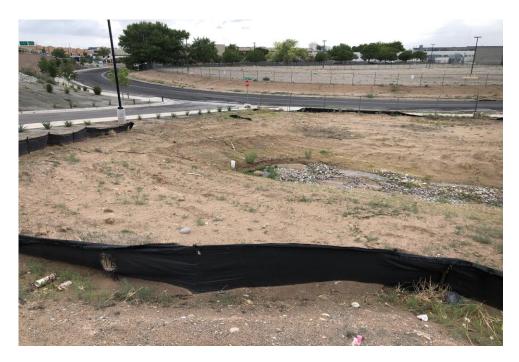

| SITE INSPECTION OBSERVATIONS                                                                                          |            |                                                        |                                                            |  |  |
|-----------------------------------------------------------------------------------------------------------------------|------------|--------------------------------------------------------|------------------------------------------------------------|--|--|
| SWPPP Item                                                                                                            | Compliance | Action Required                                        | Notes:                                                     |  |  |
| Is the SWPPP Notice properly posted with correct information?                                                         | Yes        | None                                                   | NMR1001XF is the only active permit.                       |  |  |
| Are the Limits of Disturbance properly protected?                                                                     | No         | Repair perimeter silt fencing                          | Operator is scheduling repairs                             |  |  |
| Are all Natural Resources or boundary with the Waters of The United States properly protected with barriers or BMP's? | N/A        | N/A                                                    | None                                                       |  |  |
| Are Construction Exits properly controlling sediment track out from the site?                                         | N/A        | N/A                                                    | Site is inactive                                           |  |  |
| Are all Discharge Points and Offsite Flows properly contolled?                                                        | Yes        | Drainage channel<br>from Top Golf needs<br>maintenance | Channel has begun to deteriorate due to concentrated flows |  |  |
| Are all Channels, Spillways or Emergency<br>Overflows protected?                                                      | N/A        | N/A                                                    | None                                                       |  |  |
| Are Inlets and Water Quality Devices properly protected from sediment?                                                | No         | None                                                   | None                                                       |  |  |

| PO                           | LLUTION PREVENTI          | ON, SEDIMENT       | IT AND EROSION CONTROLS                                                                                |
|------------------------------|---------------------------|--------------------|--------------------------------------------------------------------------------------------------------|
| Lis                          | t Any BMP's Or Control    | s That Require Mai | aintenance or Corrective Actions?                                                                      |
| Control                      | Location                  | Issue              | Maintenance or Corrective Action?                                                                      |
| Silt Fencing                 | Project Perimeter         | Needs repai        | Re-set or install new silt fencing where down or missing                                               |
|                              | SWPI                      | PP Compliance      | e Inspector                                                                                            |
| Site is inactive and awai    | ting 70% stabilization to | file NOT.          |                                                                                                        |
|                              |                           |                    |                                                                                                        |
|                              | CERT                      | TIFICATION STA     | ATEMENT                                                                                                |
|                              | •                         |                    | ccurate, and complete. I am aware that there are significant and imprisonment for knowing violations." |
| SWPPP Compliance Inspect     | or                        |                    | TWLLC                                                                                                  |
| Brad Frosch Signature:       | P                         | 6/29/2021          |                                                                                                        |
| Operator in Control of Daily | / Site Activities         |                    | Woodsonia                                                                                              |
| Signature:                   |                           | _ Date:            | -                                                                                                      |
| Operator in Control of Plans | s and Specification       |                    |                                                                                                        |
| Signature:                   |                           | _ Date:            | -                                                                                                      |
| Additonal Operator           |                           |                    |                                                                                                        |
| Signature:                   |                           | _ Date:            | _                                                                                                      |

Silt Fence repairs needed

Silt Fence repairs needed

Slope Stabilization Required

Silt Fence repairs needed

Site looking NW

Desert Surf Frontage