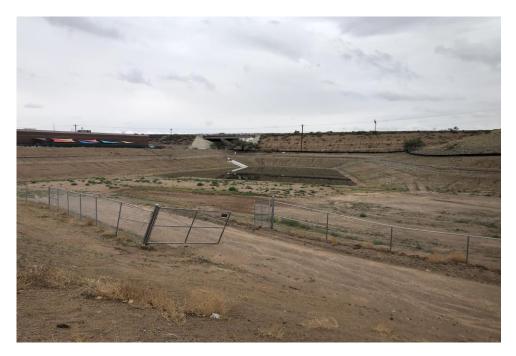

| SITE INSPECTION OBSERVATIONS                                                                                          |            |                                                        |                                                            |  |  |
|-----------------------------------------------------------------------------------------------------------------------|------------|--------------------------------------------------------|------------------------------------------------------------|--|--|
| SWPPP Item                                                                                                            | Compliance | Action Required                                        | Notes:                                                     |  |  |
| Is the SWPPP Notice properly posted with correct information?                                                         | Yes        | None                                                   | NMR1001XF is the only active permit.                       |  |  |
| Are the Limits of Disturbance properly protected?                                                                     | No         | Repair perimeter silt fencing                          | Operator is scheduling repairs                             |  |  |
| Are all Natural Resources or boundary with the Waters of The United States properly protected with barriers or BMP's? | N/A        | N/A                                                    | None                                                       |  |  |
| Are Construction Exits properly controlling sediment track out from the site?                                         | N/A        | N/A                                                    | Site is inactive                                           |  |  |
| Are all Discharge Points and Offsite Flows properly contolled?                                                        | Yes        | Drainage channel<br>from Top Golf needs<br>maintenance | Channel has begun to deteriorate due to concentrated flows |  |  |
| Are all Channels, Spillways or Emergency<br>Overflows protected?                                                      | N/A        | N/A                                                    | None                                                       |  |  |
| Are Inlets and Water Quality Devices properly protected from sediment?                                                | No         | None                                                   | None                                                       |  |  |

Silt Fence repairs needed

Silt Fence repairs needed

Slope Stabilization Required

Silt Fence repairs needed

Site looking NW

Desert Surf Frontage