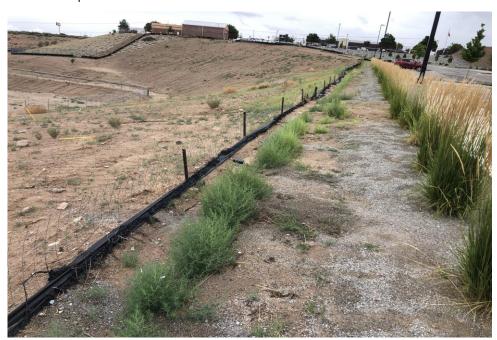

| SITE INSPECTION OBSERVATIONS                                                                                          |            |                                                        |                                                            |  |  |
|-----------------------------------------------------------------------------------------------------------------------|------------|--------------------------------------------------------|------------------------------------------------------------|--|--|
| SWPPP Item                                                                                                            | Compliance | Action Required                                        | Notes:                                                     |  |  |
| Is the SWPPP Notice properly posted with correct information?                                                         | Yes        | None                                                   | NMR1001XF is the only active permit.                       |  |  |
| Are the Limits of Disturbance properly protected?                                                                     | No         | Repair perimeter silt fencing                          | Operator is scheduling repairs                             |  |  |
| Are all Natural Resources or boundary with the Waters of The United States properly protected with barriers or BMP's? | N/A        | N/A                                                    | None                                                       |  |  |
| Are Construction Exits properly controlling sediment track out from the site?                                         | N/A        | N/A                                                    | Site is inactive                                           |  |  |
| Are all Discharge Points and Offsite Flows properly contolled?                                                        | Yes        | Drainage channel<br>from Top Golf needs<br>maintenance | Channel has begun to deteriorate due to concentrated flows |  |  |
| Are all Channels, Spillways or Emergency<br>Overflows protected?                                                      | N/A        | N/A                                                    | None                                                       |  |  |
| Are Inlets and Water Quality Devices properly protected from sediment?                                                | No         | None                                                   | None                                                       |  |  |

| PO                           | LLUTION PREVENTI          | ON, SEDIMENT       | IT AND EROSION CONTROLS                                                                                |
|------------------------------|---------------------------|--------------------|--------------------------------------------------------------------------------------------------------|
| Lis                          | t Any BMP's Or Control    | s That Require Mai | aintenance or Corrective Actions?                                                                      |
| Control                      | Location                  | Issue              | Maintenance or Corrective Action?                                                                      |
| Silt Fencing                 | Project Perimeter         | Needs repai        | Re-set or install new silt fencing where down or missing                                               |
|                              | SWPI                      | PP Compliance      | e Inspector                                                                                            |
| Site is inactive and awai    | ting 70% stabilization to | file NOT.          |                                                                                                        |
|                              |                           |                    |                                                                                                        |
|                              | CERT                      | TIFICATION STA     | ATEMENT                                                                                                |
|                              | •                         |                    | ccurate, and complete. I am aware that there are significant and imprisonment for knowing violations." |
| SWPPP Compliance Inspect     | or                        |                    | TWLLC                                                                                                  |
| Brad Frosch Signature:       | P                         | 6/29/2021          |                                                                                                        |
| Operator in Control of Daily | / Site Activities         |                    | Woodsonia                                                                                              |
| Signature:                   |                           | _ Date:            | -                                                                                                      |
| Operator in Control of Plans | s and Specification       |                    |                                                                                                        |
| Signature:                   |                           | _ Date:            | -                                                                                                      |
| Additonal Operator           |                           |                    |                                                                                                        |
| Signature:                   |                           | _ Date:            | _                                                                                                      |

Silt Fence repairs needed

Silt Fence repairs needed

Slope Stabilization Required

Silt Fence repairs needed

Site looking NW

Desert Surf Frontage