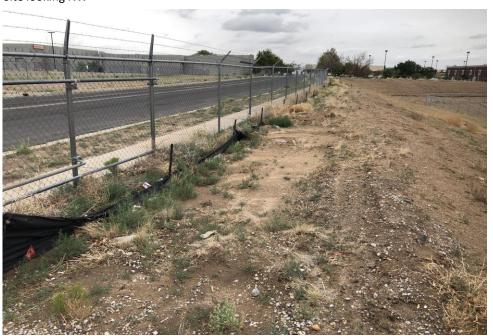

| SITE INSPECTION OBSERVATIONS                                                                                          |            |                                                        |                                                            |  |  |
|-----------------------------------------------------------------------------------------------------------------------|------------|--------------------------------------------------------|------------------------------------------------------------|--|--|
| SWPPP Item                                                                                                            | Compliance | Action Required                                        | Notes:                                                     |  |  |
| Is the SWPPP Notice properly posted with correct information?                                                         | Yes        | None                                                   | NMR1001XF is the only active permit.                       |  |  |
| Are the Limits of Disturbance properly protected?                                                                     | No         | Repair perimeter silt fencing                          | Operator is scheduling repairs                             |  |  |
| Are all Natural Resources or boundary with the Waters of The United States properly protected with barriers or BMP's? | N/A        | N/A                                                    | None                                                       |  |  |
| Are Construction Exits properly controlling sediment track out from the site?                                         | N/A        | N/A                                                    | Site is inactive                                           |  |  |
| Are all Discharge Points and Offsite Flows properly contolled?                                                        | Yes        | Drainage channel<br>from Top Golf needs<br>maintenance | Channel has begun to deteriorate due to concentrated flows |  |  |
| Are all Channels, Spillways or Emergency<br>Overflows protected?                                                      | N/A        | N/A                                                    | None                                                       |  |  |
| Are Inlets and Water Quality Devices properly protected from sediment?                                                | No         | None                                                   | None                                                       |  |  |

Silt Fence repairs needed

Silt Fence repairs needed

Slope Stabilization Required

Silt Fence repairs needed

Site looking NW

Desert Surf Frontage