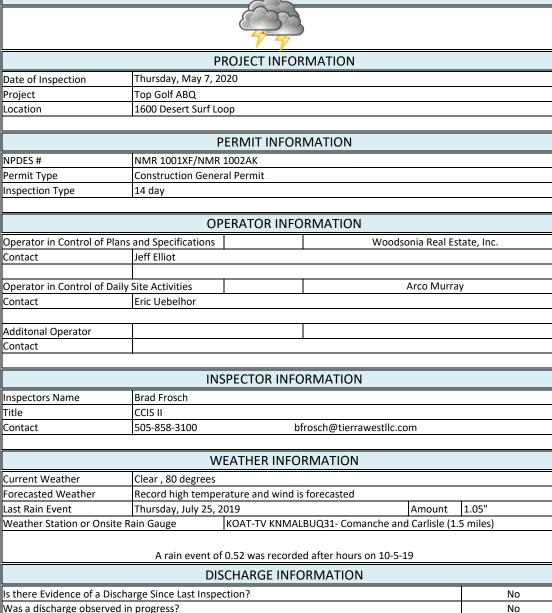

## SWPPP COMPLIANCE INSPECTION REPORT



Location: Desert Surf and at access road from Montano Discharge Description :

| SITE INSPECTION OBSERVATIONS                                                                                                |            |                                                                                                       |                                                                 |  |  |  |
|-----------------------------------------------------------------------------------------------------------------------------|------------|-------------------------------------------------------------------------------------------------------|-----------------------------------------------------------------|--|--|--|
| SWPPP Item