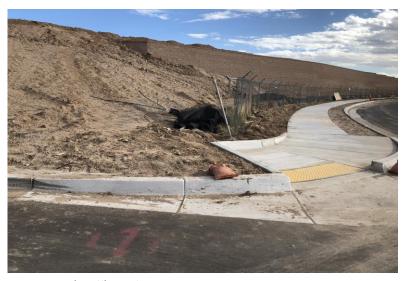

| SITE INSI                                                                                                                   | PECTION C  | BSERVATIONS                                                                                                                                                                                                               |                                                                                                                                                |
|-----------------------------------------------------------------------------------------------------------------------------|------------|---------------------------------------------------------------------------------------------------------------------------------------------------------------------------------------------------------------------------|------------------------------------------------------------------------------------------------------------------------------------------------|
| SWPPP Item                                                                                                                  | Compliance | Action Required                                                                                                                                                                                                           | Notes:                                                                                                                                         |
| Is the SWPPP Notice properly posted with correct information?                                                               | No         | Post all NPDES Permit<br>#'s on Board                                                                                                                                                                                     | Posting is at north entrance                                                                                                                   |
| Are the Limits of Disturbance properly protected?                                                                           | No         | Replace silt fencing<br>removed for shoring<br>operations, access to<br>pond and H/C ramps                                                                                                                                | Silt fencing should be replaced<br>behind recent ramp construction<br>on Desert Surf Dr                                                        |
| Are all Natural Resources or boundary with the<br>Waters of The United States properly protected<br>with barriers or BMP's? | N/A        | None                                                                                                                                                                                                                      | None                                                                                                                                           |
| Are Construction Exits properly controlling sediment track out from the site?                                               | No         | Upsize rock at existing<br>south exit. A new<br>rock exit is now<br>required at the earth<br>protection berm on<br>the newly<br>constructed access<br>roadway. Sweep<br>sediment from public<br>roadway when<br>observed. | All site exits should have controls<br>installed and maintained to<br>control track out. Track out<br>should be swept daily.                   |
| Are all Discharge Points and Offsite Flows properly contolled?                                                              | No         | Install controls along<br>NMDOT frontage to<br>direct offsite runon<br>towards inlet.                                                                                                                                     | Erosion after inlet was observed.<br>Current shoring activities may<br>not allow silt fencing<br>replacement. Wattles should be<br>considered. |
| Are all Channels, Spillways or Emergency<br>Overflows protected?                                                            | No         | Sediment traps have<br>been removed.<br>Additonal controls<br>should be installed to<br>protect all work                                                                                                                  | Intermediate controls are<br>suggested to reduce velocity and<br>retain sediment due to surface<br>flows across site.                          |
| Are Inlets and Water Quality Devices properly protected from sediment?                                                      | No         | Inlet controls have<br>been removed from<br>Desert Surf inlets.                                                                                                                                                           | Sediment track out was<br>observed. The uncontrolled<br>slopes have the potential to<br>discharge into roadway                                 |

Replace Silt Fencing

Replace Silt Fencing

NMDOT Erosion- by-pass inlet condition

Sweep roadway

North exit requires larger rock to control sediment track out

Sweep roadway clean and install inlet protection