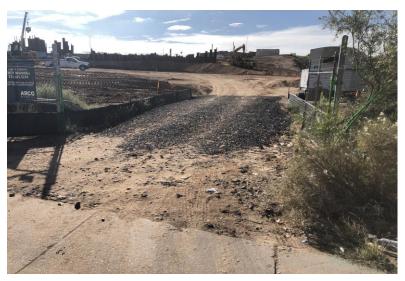

| SITE INSI                                                                                                                   | PECTION C  | BSERVATIONS                                                                                                                                                                                                               |                                                                                                                                                |
|-----------------------------------------------------------------------------------------------------------------------------|------------|---------------------------------------------------------------------------------------------------------------------------------------------------------------------------------------------------------------------------|------------------------------------------------------------------------------------------------------------------------------------------------|
| SWPPP Item                                                                                                                  | Compliance | Action Required                                                                                                                                                                                                           | Notes:                                                                                                                                         |
| Is the SWPPP Notice properly posted with correct information?                                                               | No         | Post all NPDES Permit<br>#'s on Board                                                                                                                                                                                     | Posting is at north entrance                                                                                                                   |
| Are the Limits of Disturbance properly protected?                                                                           | No         | Replace silt fencing<br>removed for shoring<br>operations, access to<br>pond and H/C ramps                                                                                                                                | Silt fencing should be replaced<br>behind recent ramp construction<br>on Desert Surf Dr                                                        |
| Are all Natural Resources or boundary with the<br>Waters of The United States properly protected<br>with barriers or BMP's? | N/A        | None                                                                                                                                                                                                                      | None                                                                                                                                           |
| Are Construction Exits properly controlling sediment track out from the site?                                               | No         | Upsize rock at existing<br>south exit. A new<br>rock exit is now<br>required at the earth<br>protection berm on<br>the newly<br>constructed access<br>roadway. Sweep<br>sediment from public<br>roadway when<br>observed. | All site exits should have controls<br>installed and maintained to<br>control track out. Track out<br>should be swept daily.                   |
| Are all Discharge Points and Offsite Flows properly contolled?                                                              | No         | Install controls along<br>NMDOT frontage to<br>direct offsite runon<br>towards inlet.                                                                                                                                     | Erosion after inlet was observed.<br>Current shoring activities may<br>not allow silt fencing<br>replacement. Wattles should be<br>considered. |
| Are all Channels, Spillways or Emergency<br>Overflows protected?                                                            | No         | Sediment traps have<br>been removed.<br>Additonal controls<br>should be installed to<br>protect all work                                                                                                                  | Intermediate controls are<br>suggested to reduce velocity and<br>retain sediment due to surface<br>flows across site.                          |
| Are Inlets and Water Quality Devices properly protected from sediment?                                                      | No         | Inlet controls have<br>been removed from<br>Desert Surf inlets.                                                                                                                                                           | Sediment track out was<br>observed. The uncontrolled<br>slopes have the potential to<br>discharge into roadway                                 |

Replace Silt Fencing

Replace Silt Fencing

NMDOT Erosion- by-pass inlet condition

Sweep roadway

North exit requires larger rock to control sediment track out

Sweep roadway clean and install inlet protection