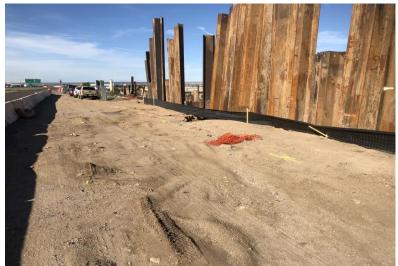

| SITE INSI                                                                                                                   | PECTION C  | BSERVATIONS                                                                                                                                                                                                               |                                                                                                                                                |
|-----------------------------------------------------------------------------------------------------------------------------|------------|---------------------------------------------------------------------------------------------------------------------------------------------------------------------------------------------------------------------------|------------------------------------------------------------------------------------------------------------------------------------------------|
| SWPPP Item                                                                                                                  | Compliance | Action Required                                                                                                                                                                                                           | Notes:                                                                                                                                         |
| Is the SWPPP Notice properly posted with correct information?                                                               | No         | Post all NPDES Permit<br>#'s on Board                                                                                                                                                                                     | Posting is at north entrance                                                                                                                   |
| Are the Limits of Disturbance properly protected?                                                                           | No         | Replace silt fencing<br>removed for shoring<br>operations, access to<br>pond and H/C ramps                                                                                                                                | Silt fencing should be replaced<br>behind recent ramp construction<br>on Desert Surf Dr                                                        |
| Are all Natural Resources or boundary with the<br>Waters of The United States properly protected<br>with barriers or BMP's? | N/A        | None                                                                                                                                                                                                                      | None                                                                                                                                           |
| Are Construction Exits properly controlling sediment track out from the site?                                               | No         | Upsize rock at existing<br>south exit. A new<br>rock exit is now<br>required at the earth<br>protection berm on<br>the newly<br>constructed access<br>roadway. Sweep<br>sediment from public<br>roadway when<br>observed. | All site exits should have controls<br>installed and maintained to<br>control track out. Track out<br>should be swept daily.                   |
| Are all Discharge Points and Offsite Flows properly contolled?                                                              | No         | Install controls along<br>NMDOT frontage to<br>direct offsite runon<br>towards inlet.                                                                                                                                     | Erosion after inlet was observed.<br>Current shoring activities may<br>not allow silt fencing<br>replacement. Wattles should be<br>considered. |
| Are all Channels, Spillways or Emergency<br>Overflows protected?                                                            | No         | Sediment traps have<br>been removed.<br>Additonal controls<br>should be installed to<br>protect all work                                                                                                                  | Intermediate controls are<br>suggested to reduce velocity and<br>retain sediment due to surface<br>flows across site.                          |
| Are Inlets and Water Quality Devices properly protected from sediment?                                                      | No         | Inlet controls have<br>been removed from<br>Desert Surf inlets.                                                                                                                                                           | Sediment track out was<br>observed. The uncontrolled<br>slopes have the potential to<br>discharge into roadway                                 |

Add wattles or replace with base course. Add rock exit