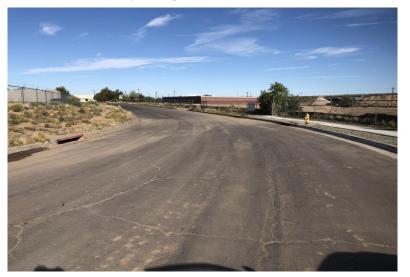

| SITE INSI                                                                                                                   | PECTION C  | BSERVATIONS                                                                                                                                                                                                               |                                                                                                                                                |
|-----------------------------------------------------------------------------------------------------------------------------|------------|---------------------------------------------------------------------------------------------------------------------------------------------------------------------------------------------------------------------------|------------------------------------------------------------------------------------------------------------------------------------------------|
| SWPPP Item                                                                                                                  | Compliance | Action Required                                                                                                                                                                                                           | Notes:                                                                                                                                         |
| Is the SWPPP Notice properly posted with correct information?                                                               | No         | Post all NPDES Permit<br>#'s on Board                                                                                                                                                                                     | Posting is at north entrance                                                                                                                   |
| Are the Limits of Disturbance properly protected?                                                                           | No         | Replace silt fencing<br>removed for shoring<br>operations, access to<br>pond and H/C ramps                                                                                                                                | Silt fencing should be replaced<br>behind recent ramp construction<br>on Desert Surf Dr                                                        |
| Are all Natural Resources or boundary with the<br>Waters of The United States properly protected<br>with barriers or BMP's? | N/A        | None                                                                                                                                                                                                                      | None                                                                                                                                           |
| Are Construction Exits properly controlling sediment track out from the site?                                               | No         | Upsize rock at existing<br>south exit. A new<br>rock exit is now<br>required at the earth<br>protection berm on<br>the newly<br>constructed access<br>roadway. Sweep<br>sediment from public<br>roadway when<br>observed. | All site exits should have controls<br>installed and maintained to<br>control track out. Track out<br>should be swept daily.                   |
| Are all Discharge Points and Offsite Flows properly contolled?                                                              | No         | Install controls along<br>NMDOT frontage to<br>direct offsite runon<br>towards inlet.                                                                                                                                     | Erosion after inlet was observed.<br>Current shoring activities may<br>not allow silt fencing<br>replacement. Wattles should be<br>considered. |
| Are all Channels, Spillways or Emergency<br>Overflows protected?                                                            | No         | Sediment traps have<br>been removed.<br>Additonal controls<br>should be installed to<br>protect all work                                                                                                                  | Intermediate controls are<br>suggested to reduce velocity and<br>retain sediment due to surface<br>flows across site.                          |
| Are Inlets and Water Quality Devices properly protected from sediment?                                                      | No         | Inlet controls have<br>been removed from<br>Desert Surf inlets.                                                                                                                                                           | Sediment track out was<br>observed. The uncontrolled<br>slopes have the potential to<br>discharge into roadway                                 |

Replace Silt Fencing

Replace Silt Fencing

NMDOT Erosion- by-pass inlet condition

Sweep roadway

North exit requires larger rock to control sediment track out

Sweep roadway clean and install inlet protection