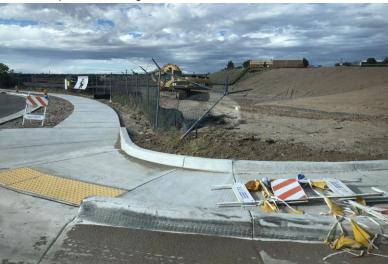

| SITE INSI                                                                                                                   | PECTION C  | BSERVATIONS                                                                                                                                                                                                               |                                                                                                                                                |
|-----------------------------------------------------------------------------------------------------------------------------|------------|---------------------------------------------------------------------------------------------------------------------------------------------------------------------------------------------------------------------------|------------------------------------------------------------------------------------------------------------------------------------------------|
| SWPPP Item                                                                                                                  | Compliance | Action Required                                                                                                                                                                                                           | Notes:                                                                                                                                         |
| Is the SWPPP Notice properly posted with correct information?                                                               | No         | Post all NPDES Permit<br>#'s on Board                                                                                                                                                                                     | Posting is at north entrance                                                                                                                   |
| Are the Limits of Disturbance properly protected?                                                                           | No         | Replace silt fencing<br>removed for shoring<br>operations, access to<br>pond and H/C ramps                                                                                                                                | Silt fencing should be replaced<br>behind recent ramp construction<br>on Desert Surf Dr                                                        |
| Are all Natural Resources or boundary with the<br>Waters of The United States properly protected<br>with barriers or BMP's? | N/A        | None                                                                                                                                                                                                                      | None                                                                                                                                           |
| Are Construction Exits properly controlling sediment track out from the site?                                               | No         | Upsize rock at existing<br>south exit. A new<br>rock exit is now<br>required at the earth<br>protection berm on<br>the newly<br>constructed access<br>roadway. Sweep<br>sediment from public<br>roadway when<br>observed. | All site exits should have controls<br>installed and maintained to<br>control track out. Track out<br>should be swept daily.                   |
| Are all Discharge Points and Offsite Flows properly contolled?                                                              | No         | Install controls along<br>NMDOT frontage to<br>direct offsite runon<br>towards inlet.                                                                                                                                     | Erosion after inlet was observed.<br>Current shoring activities may<br>not allow silt fencing<br>replacement. Wattles should be<br>considered. |
| Are all Channels, Spillways or Emergency<br>Overflows protected?                                                            | No         | Sediment traps have<br>been removed.<br>Additonal controls<br>should be installed to<br>protect all work                                                                                                                  | Intermediate controls are<br>suggested to reduce velocity and<br>retain sediment due to surface<br>flows across site.                          |
| Are Inlets and Water Quality Devices properly protected from sediment?                                                      | No         | Inlet controls have<br>been removed from<br>Desert Surf inlets.                                                                                                                                                           | Sediment track out was<br>observed. The uncontrolled<br>slopes have the potential to<br>discharge into roadway                                 |

Replace Silt Fencing

Replace Silt Fencing

NMDOT Erosion- by-pass inlet condition

Sweep roadway

North exit requires larger rock to control sediment track out

Sweep roadway clean and install inlet protection